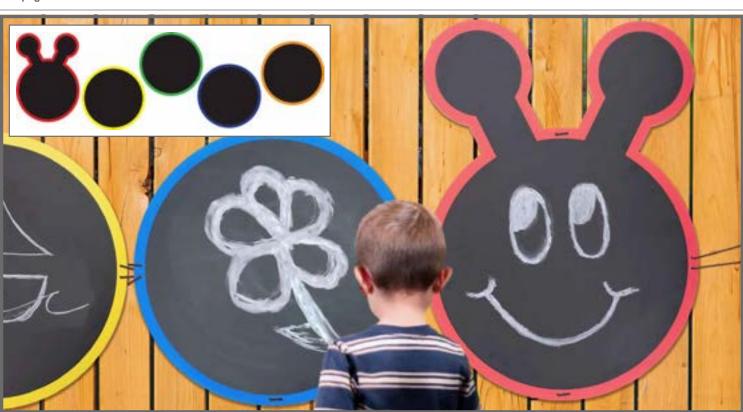

# Draw and write outdoors with this colorful caterpillar!

Pre-drilled holes and mounting supplies included

- Large enough for individual or small group play
- **Designed to last outdoors**

5 panels to customize!

### **\*** Giant Outdoor Chalkboards - Caterpillar

Caterpillar-themed chalkboard panels with their own pre-drilled fixing holes. Each of the 5 panels features a different colored border: red, yellow, green, blue and orange. Includes 40 cable ties and fixings. Size of head: 27.4"H x 19.7"W. Size of body panels: 19.7" dia. Length of cable tie: 11.75"L.  $\Delta$ (1) SW400067 Set of 5 Panels \$199.99