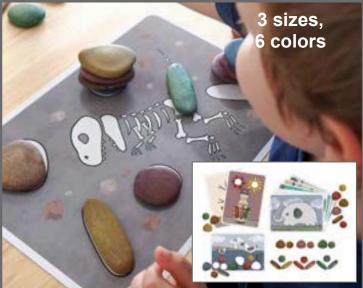

e, yellow, green, blue and purple. Also includes 12 double-sided activity cards. Size range: 2.1"L x 1.3"W - 1.1"L x 0.75"W. △(1) 13206 Each

\$36.99

### 134 Early Math Rainbow Pebbles



#### Rainbow Pebbles<sup>®</sup> Classroom Set

Includes 252 Rainbow Pebbles with a warm and grippy feel in 6 sizes and 6 colors: red, orange, yellow, green, blue and purple. Also includes 47 double-sided activity cards and 3 spinners and comes packaged in a large plastic storage container with lid. Size range: 3.4"L x 2.1"W - 1.1"L x 0.75"W. ▲(1) **13226 Each \$174.99** 





Includes 36 Rainbow Pebbles with a warm and grippy feel in 3 sizes and 6 colors: red, orange, yellow, green, blue and purple. Also includes 8 doublesided activity cards. Size range: 2.9"L x 1"W - 1.6"L x 1.5"W. 13209 Each \$32.49



Junior Rainbow Pebbles® Activity Set - Eco-Friendly
 Made of Fiber Particulate Composite (FPC), which is an agricultural waste
product from rice stems and husks, each pebble has unique markings. Includes
36 Rainbow Pebbles in 3 sizes and 6 colors: blue, green, purple, red, yellow and
brown. Includes 8 double-sided activity cards. Size range: 2.9"L x 1"W - 1.6"L x 1.5"W.
15200
 Each
 \$36.99

### Rainbow Pebbles Early Math 135



## Junior Rainbow Pebbles<sup>®</sup> - Transparent - Mini Jar 3 sizes and 6 colors: pink, orange, yellow, green, blue and purple. Activity guide included. Size range: 2.9"L x 1"W - 1.6"L x 1.5"W. 13228 Set of 36 \$21.49



### 136 Early Math Pattern Blocks



#### Pattern Blocks - Plastic

An engaging, proven manipulative for patterns, symmetry, area measurement