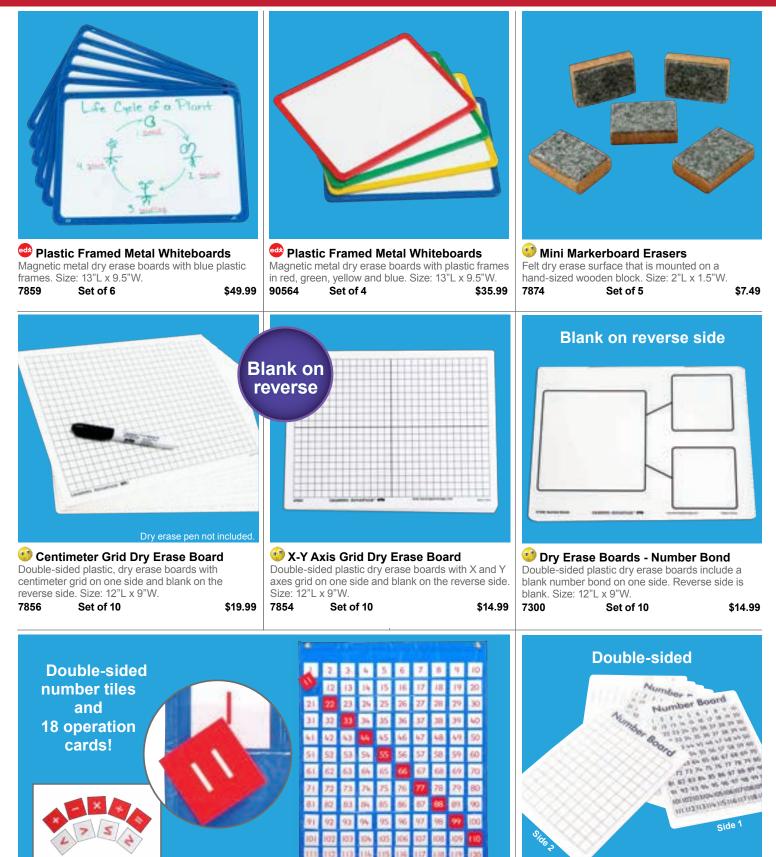

create larger frames. Ten Frames include 40 two-color (red/yellow) foam pegs. Size of each Ten Frame: 6.25"L x 2.75"W x 0.5"H. Size of peg: 0.75" dia. and 0.75"H.  $\triangle$ (1) \$12.99

7409 Ten Frames Set of 4

#### 150 Math Number Concepts



Transparent green silicone numbers 0-9, which are strong, soft and pliable. Each number has the corresponding amount of dots imprinted for counting

\$13.99

exercises. Size: 4.7"H.

Set of 10

9212-54511

#### TickiT Mirror Numbers - Small

Laser-cut, double-sided mirror numbers 0-9. Includes 2 styles of the numbers 4 and 7 and an additional 1 and 0. Made from 3 mm acrylic and features a 2.5 mm hole at the top of each piece. Size: 2.8"H.  $\triangle$ (1) 9326-72401 Set of 14 \$10.99

#### 151 Math Number Concepts



## 152 Math Number Concepts



#### 1-120 Pocket Chart

Durable nylon pocket chart with 120 clear plastic pockets. Includes 120 double-sided number tiles and 18 operation cards (2 each of +, -, x, $\div$ , =, <, >,  $\leq$  and  $\geq$ ). Size: 31.9"L x 27"W. **7287 Each \$33.99** 



#### Pattern Activity Set

Use this STEAM activity to create colorful designs with number sequences. Includes 150 x 2 cm translucent stackable cubes in 6 colors, 1 baseboard with numbers 0-100 and an activity booklet with 16 activities. Size of baseboard: 7.9"W. △(1)
19612 Each \$39.99



#### Number Balance Activity Set

Includes 1 Student Math Balance, 20 weights and 10 double-sided activity cards. Size of balance (assembled): 14"L x 5"H. △(1) 25897 Each \$20.99



#### Student Math Balance

Teach number concepts and equations with thi