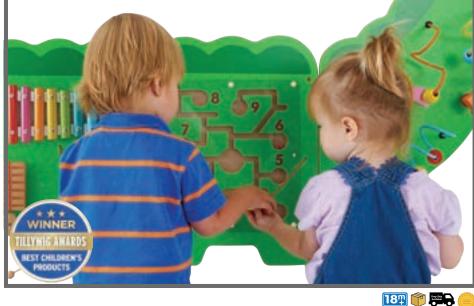

### Crocodile Activity Wall Panels

Set of 5 crocodile-themed activity panels, each with their own pre-drilled fixing holes. Contains 11 different puzzles and effects to play with including percussive instruments, mirror, magnetic maze, threading activities, rotational pieces and interlocking cogs. Constructed from MDF. Size of assembled crocodile: 74"L x 23.25"H.