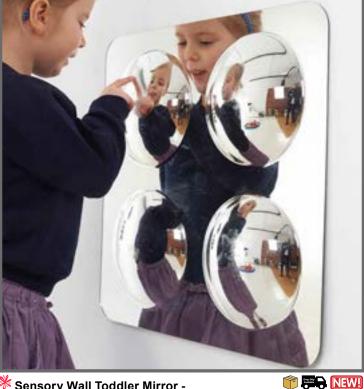

#### Sensory Wall Toddler Mirror -Large 1 Bubble

👕 💬 🔂 🔃 💓

Large convex dome mirror for sensory observation. Explore objects, faces, environments and more through a distorted view. Made from scratch-resistant acrylic. Size: 19.3"L x 19.3"W. SW400061 Each \$79.99

#### Sensory Wall Toddler Mirror -Large 4 Bubble

Large mirror with 4 convex domes for sensory observation. Explore objects, faces, environments and more through a distorted view. Made from scratchresistant acrylic. Size: 19.3"L x 19.3"W. SW400062 Each \$79.99

Large mirror with 9 convex domes for sensory observation. Explore objects, faces, environments and more through a distorted view. Made from scratchresistant acrylic. Size: 19.3"L x 19.3"W. \$79.99 SW400063 Each

63

Large mirror with 16 convex domes for sensory observation. Explore objects, faces, environments and more through a distorted view. Made from scratchresistant acrylic. Size: 19.3"L x 19.3"W. SW400064 \$79.99 Each