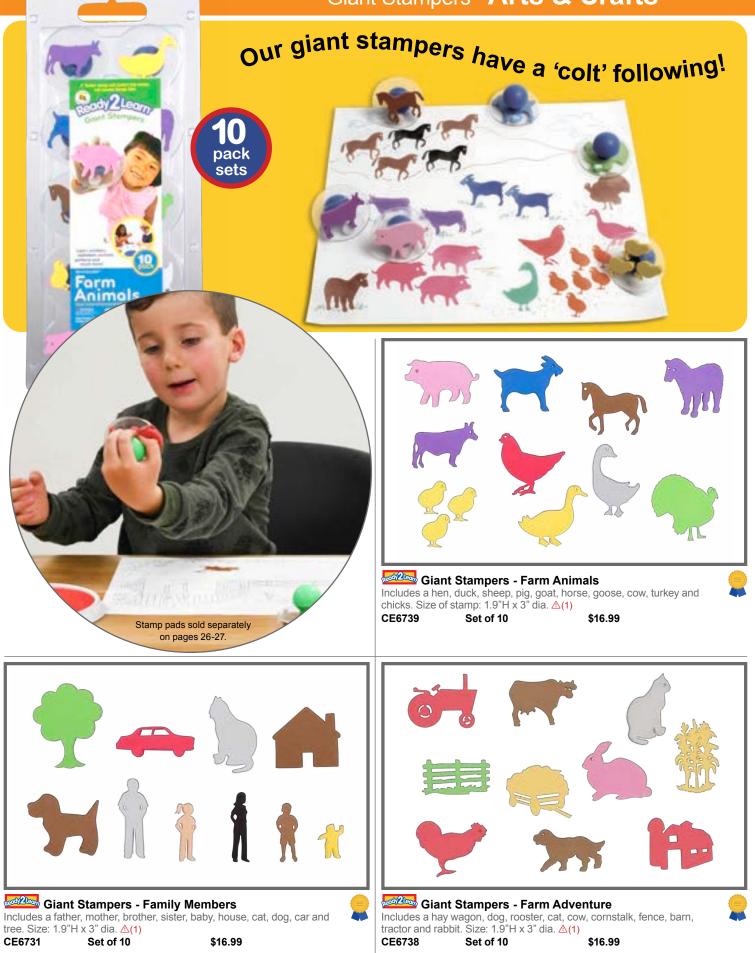

### Giant Stampers Arts & Crafts

Directional arrow on transparent plastic disk for perfect alignment

Easy-to-grip round handles for greater control

> Image labels for easy identification

Molded packaging keeps stamps organized Stamp pads sold separately on pages 26-27.

- Each foam shape is up to 3" long
- Shapes are affixed to clear plastic disks for perfect placement and to maintain shape integrity
- Ideal to use with our stamp pads or paint

Giant Stampers - Numbers 0-9 Includes numerals 0-9. Size: 1.9"H x 3" dia. ▲(1) CE6732 Set of 10 \$16.99

Stamp pads sold separately on pages 26-27.