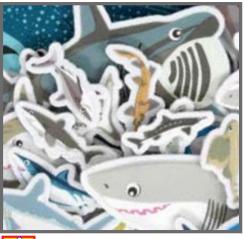

Foam Stickers - Sharks 4 foam sheets, each with 33 punch-out stickers (132 total) in 20 different designs. △(1) CE10125 Set of 132 \$7.99

Foam Stickers - Animals 4 foam sheets, each with 42 punch-out stickers (168 total) in 21 different designs. ∆(1) CE10094 Set of 168 \$7.99