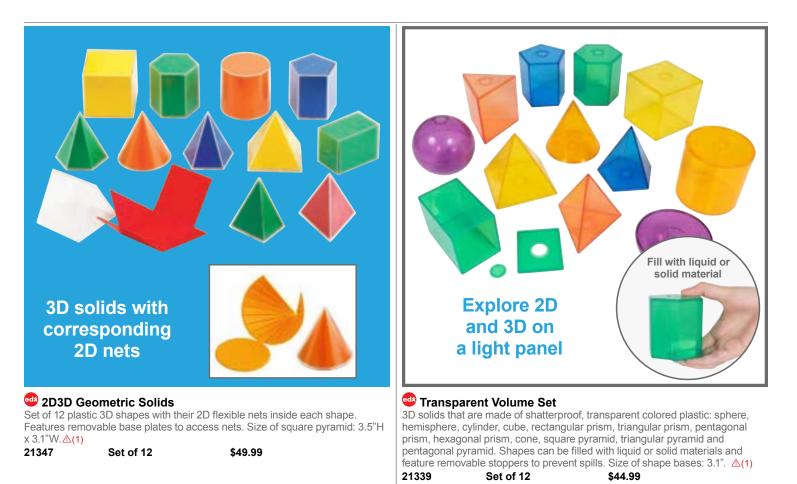

s or other creative shapes with rubber bands (pack of 120 bands included). Size: 5" square.  $\triangle$ (1) 7728 Set of 6 \$16.49



#### 🤓 Double-Sided Geoboard Set - 5 x 5 Grid / 24 Pin Circular Array

Double-sided plastic pin boards in 6 different colors, which feature a 25-pin grid and 24-pin circular arrangement on the reverse. Includes 120 bands. Size: 6" square. △(1) 7748 Set of 6 \$18.99

Colorful and concise! Use these shapes for sorting and shape attribute activities

#### 🥶 Mini Geometric Solids

Set of hollow plastic geometric shapes in 4 colors: blue, green, red and yellow. Shapes include: cube, cylinder, cone, sphere, hemisphere, triangular pyramid, square pyramid, hexagonal prism, triangular prism and rectangular prism. Size of sphere: 1" dia. △(1) 21354 Set of 40 \$19.99



#### 169 Math Geometry



21373 Each \$39.99

Toll Free Phone 866,564,8251

## 170 Math Geometry







### I have ring binder holes for easy storage!

#### Geometry Template

Transparent plastic template for drawing 2D geometric shapes. Features a 180 degree protractor, metric and standard rulers, a number line, and more. Size: 10.25"L x 7.9"W.





#### 🥶 Reflective GeoMirror

This freestanding transparent and reflective surface features mirrored ends to show reflection and symmetry. Size: 6"L x 3.6"W.

| 51101 | renection and | Symmetry. | 312E. 0 | L X J.0 | vv.    |  |
|-------|---------------|-----------|---------|---------|--------|--|
| 7706  |               | Each      |         |         | \$5.49 |  |
|       |               |           |         |         |        |  |

# Use