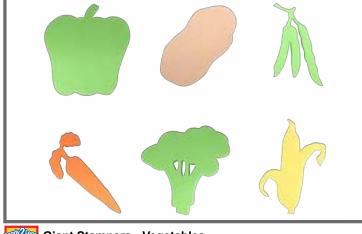

| Set of 28 | \$35.99                |
|-----------|------------------------|
| Set of 28 | \$35.99                |
| Set of 56 | \$65.99                |
|           | Set of 28<br>Set of 28 |

Giant Stampers - Vegetables Includes green beans, carrot, broccoli, corn, pepper and potato. Size: 1.9"H x 3" dia. △(1) CE6766 Set of 6 \$11.99