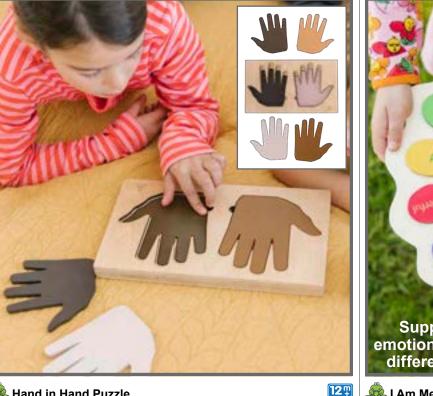

# 56 Early Childhood Loose Parts

 Peg People of the World
 Image: Comparison of the World

 Smooth, FSC certified beechwood figures that are shaped like people. Includes

 5 different skin-like tones (2 of each). Size: 3"H x 1" dia.