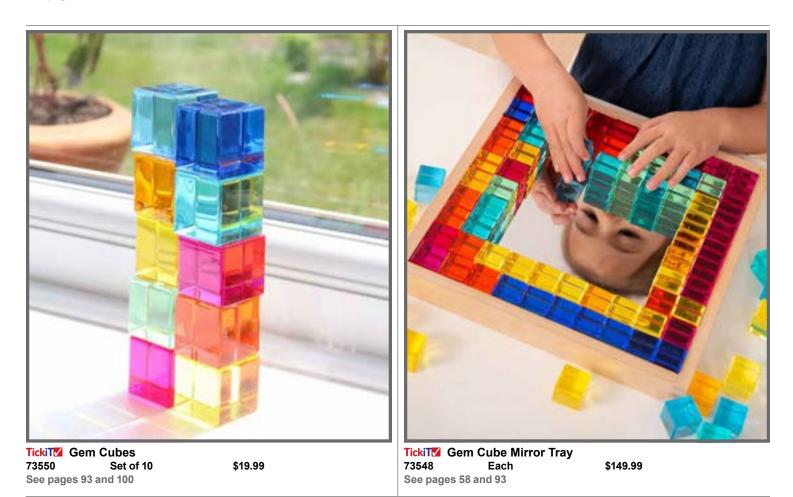

ee page 99\$29.99

Bring the Discovery Table to life with themed play mat accessories



TickiTM Space Discovery Play MatImage: Comparison of the system73558Each\$39.99See page 99\$39.99

T



TickiT⊠ Under the Sea Discovery Play MatImage: Constraint of the sea Discovery Play Mat73560Each\$39.99\$39.99See page 99



Materials shown not included.

TickiTZForest Discovery Play MatImage: Comparison of the system73562Each\$39.99See page 99See page 99

orders@learningadvantage.com

www.learningadvantagedealer.com





TickiT Easy Hold Plane Mirror 73372 Each See page 95

\$10.99

TickiT Small Wooden Mirror Tray 73536 Each \$34.99 See page 58







TickiT Wooden Exploratory Mirror 73448 \$134.99 Each See page 59



13



Ticki™Wooden Building Gem Blocks ∆(1)73546Each\$79.99See pages 80 and 93



Toll Free Phone 866.564.8251

orders@learningadvantage.com





 Ticki™
 Sensory Mood Play Cube △(1), △(4)

 75554
 Each
 \$199.99

 See page 98
 \$
 \$

ү 🔛

15



TickiTJumbo Regular and Irregular Shapes73544Set of 12See page 97



Sensory Wall Toddler Mirror - Large 1 Bubble SW400061 \$79.99 Each See page 63



st Sensory Wall Toddler Mirror - Large 4 Bubble SW400062 \$79.99 Each See page 63



Sensory Wall Toddler Mirror - Large 9 Bubble SW400063 \$79.99 Each See page 63





st Sensory Wall Toddler Mirror - Large 16 Bubble SW400064 Each \$79.99 See page 63



st Sensory Wall Toddler Mirror - Giant 1 Bubble Each \$159.99

Mount on any flat surface inside or outside using sticky pads or brackets.



📬 🎫



st Sensory Wall Toddler Mirror - Giant 9 Bubble SW400066 Each \$159.99 See page