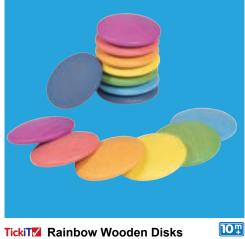

Itck I Z Rainbow Wooden DisksSmooth beechwood disks in the 7 colors of the<br/>rainbow. Includes 2 of each color. 2.4" dia.73997Set of 14\$19.99

TickiTRainbow Wooden SemispheresSmooth beechwood semispheres in the 7 colors of<br/>the rainbow. Includes 3 of each color. 1.6" dia.73985Set of 21\$22.99