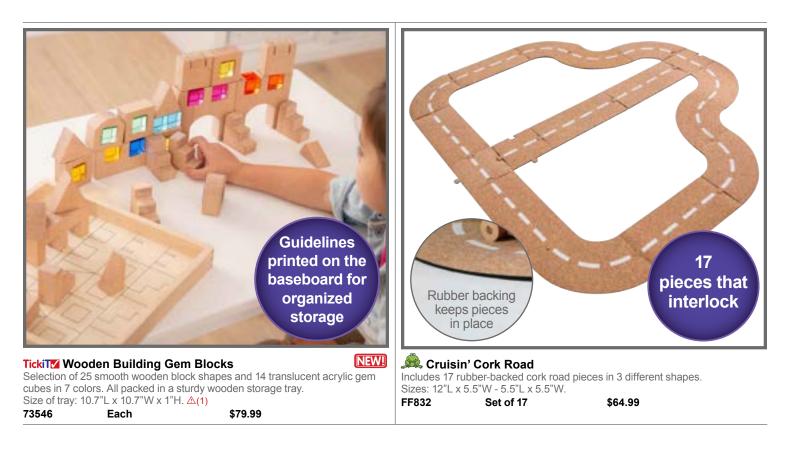

### TickiT Gem Cube Mirror Tray

Assortment of 100 translucent acrylic gem cubes in a beechwood tray with a mirrored base. Cubes come in 10 colors for sensory, reflective play. Size of tray: 10.7"L x 10.7"W x 1"H. Size of cubes: 1". Each

73548

\$149.99

TickiT Small Wooden Mirror Tray This beechwood tray features a 2 mm acrylic mirror base for reflective play. The raised edges keep sensory objects and loose parts contained. Size: 14.2"L x 9.4"W x 1.2"H. 73536 Each

\$34.99

NEW!