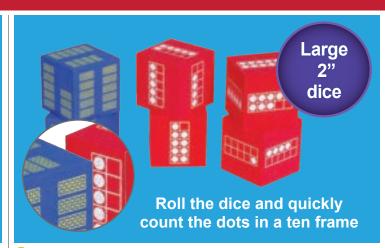

#### Early Childhood Loose Parts 58

### TickiT Gem Cube Mirror Tray

Assortment of 100 translucent acrylic gem cubes in a beechwood tray with a mirrored base. Cubes come in 10 colors for sensory, reflective play. Size of tray: 10.7"L x 10.7"W x 1"H. Size of cubes: 1". Each