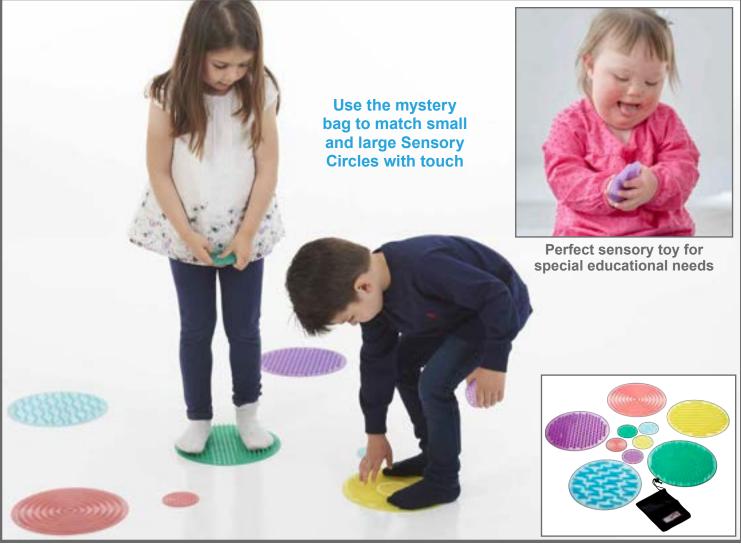

#### TickiT Sensory Reflective Color Mystery Balls

Colorful, reflective balls in 6 colors: blue, pink, gold, silver, green and color burst. Each ball features different contents, which change their characteristics when rolled or shaken. Size 2.4" dia.

#### TickiT Mystery Sensory Balls

**O** m +

Reflective mirror balls that look the same but have different characteristics when rolled or shaken. Each stainless steel ball holds different contents, which produce different sounds and movements when shaken or rolled. Lightweight, smooth, durable and hygienic. Size: 3.9" dia. 9323-72203 Set of 6 \$59.99

#### Tickit Sensory Reflective Sound Balls

Reflective mirror balls in 7 different sizes. Each stainless steel ball contains different contents that produce a different sound when shaken or different movement when rolled. Lightweight, smooth, durable and hygienic. Sizes: 1.9" - 4" dia. \$59.99