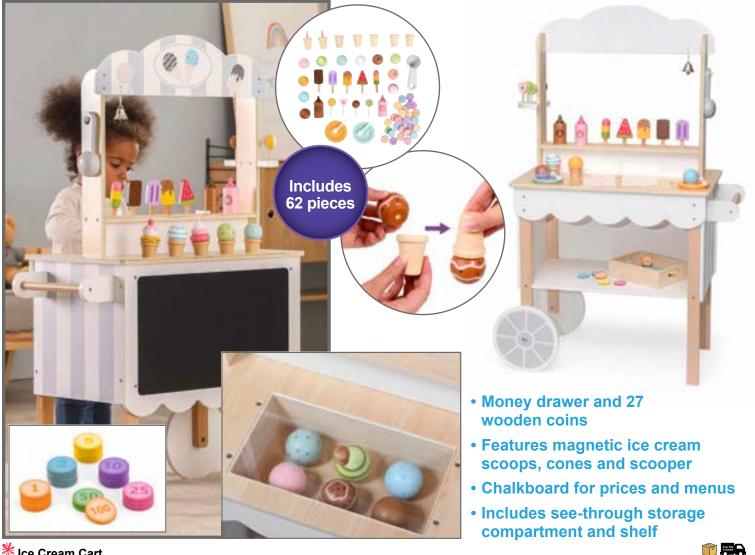

### ቾ Ice Cream Cart

Ice cream cart with 62 magnetic, customizable frozen treats and accessories. Components are constructed from quality wood and feature pre-drilled holes for easy assembly. Includes 1 ice cream cart with bell, chalkboard and money drawer, 9 scoops, 4 half scoops, 7 cones, 5 ice pops, 4 lollipops, 2 plates, 2 small spoons, 1 ice cream scoop, 27 money tokens and instructions. Size of assembled cart: 26.5"L x 14"W x 44"H. △(3) 44550 Each \$249.99