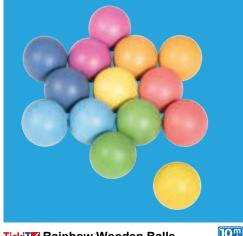

| TickiT Rainbo                                 | w Wooden Balls             | 10"     |  |  |  |  |
|-----------------------------------------------|----------------------------|---------|--|--|--|--|
| Smooth beechwood balls in the 7 colors of the |                            |         |  |  |  |  |
| rainbow. Includes                             | 2 of each color. 1.9" dia. |         |  |  |  |  |
| 73991                                         | Set of 14                  | \$35.99 |  |  |  |  |