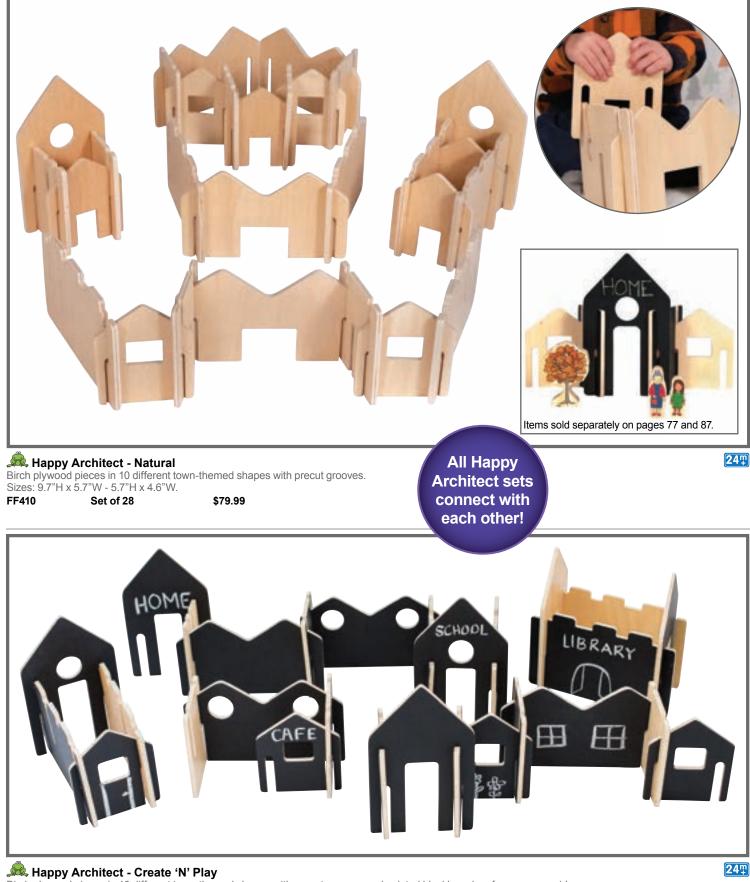

affirmation including funny, brave, smart and more. Size of base: 13.25"L x 13.25"H. Size of small pieces: 2.9"L x 0.4"H. FF566 Each

\$29.99

**12**<sup>m</sup>



### My Family

Double-sided pinewood blocks with illustrations of different ages, ethnic backgrounds and genders. Sizes: 3"H - 2.3"H. All blocks: 0.8"D. **FF420** Set of 30 \$59.99





### Reople Around the World

Thick pinewood pieces with real images of children from 18 different countries<br/>or continents in their traditional dress. Includes children from Sweden, India,<br/>Saudi Arabia and more. Sizes: 2.8"H x 1.6"W - 2.2"H x 0.8"W. All blocks: 0.8"D.FF468Set of 18\$34.99

# Image: Constraint of the state of the s

Toll Free Phone 866.564.8251

www.learningadvantagedealer.com

**12**<sup>m</sup>

**12**<sup>m</sup>

77



Birch plywood pieces in 10 different town-themed shapes with precut grooves and painted blackboard surfaces on one side. Sizes: 9.7"H x 5.7"W - 5.7"H x 4.6"W.



### Kittle Happy Architect

Birch plywood pieces in 6 different town-themed shapes with precut grooves. Sizes: 3.5"H x 6"W - 3.5"H x 3.5"W. FF452 Set of 22 \$44.99

**18**<sup>m</sup><sub>+</sub>

79



### Happy Architect - Emergency

Includes 10 birch plywood landscape pieces (police station, fire station, jail, hospital, 6 connector pieces) and 10 pine figures (3 vehicles and 7 characters). Illustrations are printed on both sides. Size of jail: 11.75"L x 5.9"W. Size of doctor: 2.9"H x 1.3"W. FF431 Set of 20 \$84.99



### 🙈 Happy Architect - Dinosaurs Includes 10 birch plywood landscape pieces (snow-covered mountains, rock fo