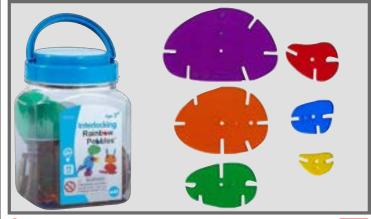

**TickiT** Wooden Rainbow Architect Triangles Nesting beechwood triangles in the 7 colors of the rainbow. Sizes: 1.5"L - 11.5"L x 1.6"D. 73418 Set of 7 \$41.99

**12**<sup>m</sup>