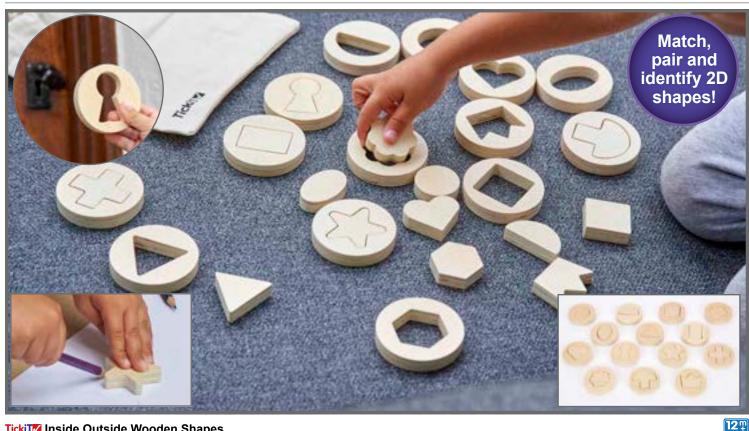

#### TickiT Inside Outside Wooden Shapes

14 smooth birch plywood disks, each with a removable shape cutout. Includes a drawstring storage bag and an activity guide. Size of disks: 2.6"L x 0.5"H. 73520 Set of 14 \$24.99