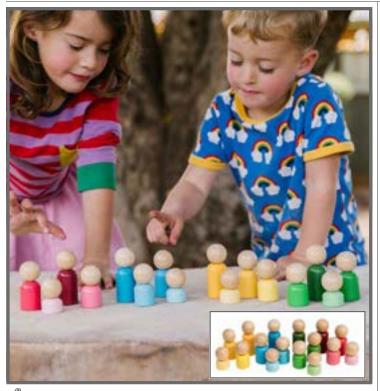

# 56 Early Childhood Loose Parts

 Peg People of the World
 Image: Comparison of the World

 Smooth, FSC certified beechwood figures that are shaped like people. Includes

 5 different skin-like tones (2 of each). Size: 3"H x 1" dia.