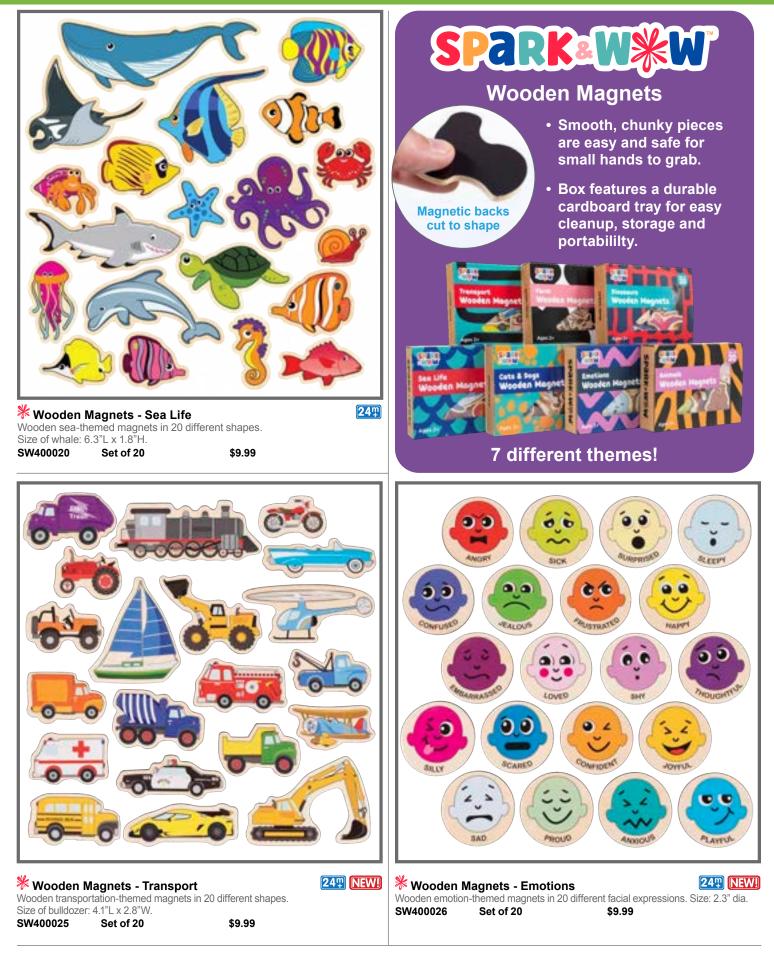

### <sup>20</sup> NEW for 2024

Wooden Magnets Sets Vibrant designs for imaginative play!

Magnetic backs cut to shape

Each box features a durable cardboard tray for easy storage

Magnets cut to shape

Each set features 20 colorful magnets in different themes

See all themed sets on pages 88 and 89

Ade

Wooden Magnets - Dinosaurs SW400021 Set of 20 See page 89

Wooden Magnets - Animals SW400022 Set of 20 See page 89

**24**<sup>m</sup>

\$9.99

**24**m

\$9.99

Wooden Magnets - Cats & Dogs SW400024 Set of 20 \$9.99 See page 89

Wooden Magnets - Transport SW400025 Set of 20 See page 88

Wooden Magnets - Farm Sw400023 Set of 20 See page 89

Wooden Magnets - Emotions249SW400026Set of 20\$9.99See page 88\$9.99