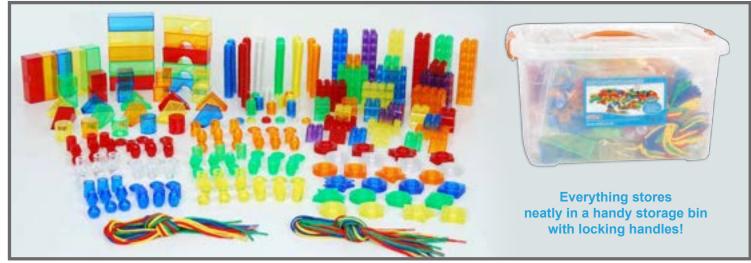

of beads: 0.75"-1, 3 or 5 holes in the center. Colors: red, orange, yellow, green, blue and 1.25"L approx. Size of laces: 23"L. ▲(1) clear. Shapes: star, circle, hexagon and square. Includes 12 laces. 9243-73085 Set of 192 \$44.99 Size of buttons: 1.8" dia. approx. Size of laces: 23"L. Set of 156 9240-73071 \$36.99 Fits with other popular construction bricks! shape **Tickit** Translucent Stackable Counters **18**<sup>m</sup> TickiT Translucent Module Blocks Colorful translucent plastic counters that stack. 6 colors: red, orange, Colorful plastic interlocking blocks in 4 shapes and 6 colors: red, orange, yellow, green, blue and clear. Size: 0.8" dia. △(1) yellow, green, blue and purple. Size of largest brick: 2.5"L x 1.25"W x 1"H. 9246-73091 Set of 500 \$39.99 9242-73081 Set of 90 \$49.99



#### TickiT Early Years Color Resource Set

Huge set of 634 translucent acrylic color resources and laces, which are ideal for early exploration of colors, shapes, patterns, counting and sorting, construction and creative play. Colors are red, orange, yellow, green, blue, purple and clear. Includes: 40 color blocks (10 rectangular prisms, 5 bridges, 5 cylinders, 10 cubes and 10 triangular prisms), 90 module blocks (48 square blocks, 24 rectangular blocks, 12 curved blocks and 6 triangular blocks), 72 stackable buttons (18 each of circles, squares, stars and hexagons), 108 jumbo lacing beads (3 each of 6 different shapes in 6 colors), 300 stackable counters and 24 laces. Packaged in a plastic container with lid and handles.  $\triangle$ (1) 9250-73099 Set of 634 \$199.99

### TickiT Trans