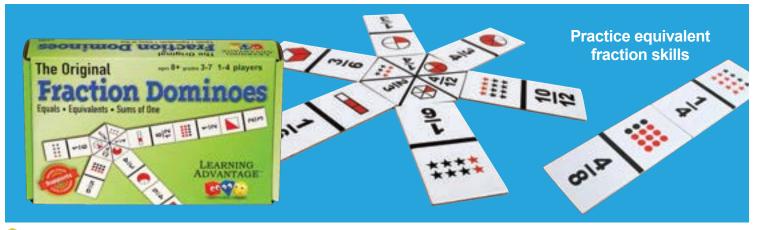

e$ (1)

| 7660 | Each | \$15.99 |
|------|------|---------|
|      |      |         |



### circles are proportionally sized

### Fraction Circles

Set of proportionally sized pieces that represent a whole, halves, thirds, quarters, fifths, sixths, eighths, tenths and twelfths in a different color for each of the 9 values. Each piece is labeled with its value. Size of circle: 3.4" dia. △(1) 19035 Set of 51 \$11.99



#### Plastic Framed Metal Whiteboard sold on page 152

#### Fraction Tiles - Foam - Magnetic

51 color-coded magnetic foam tiles where the sum of the same-value tiles is 1. Includes 9 values in 9 different colors: 1, 1/2, 1/3, 1/4, 1/5, 1/6, 1/8, 1/10 and 1/12. Size of 1/5:  $1.6^{\circ}$ L x 1<sup>o</sup>W. (1) **7699** Set of 51 \$11.99

#### 160 Math Fractions & Decimals



#### • **The Original Fraction Dominoes**

Practice equivalent fraction skills by matching numerical and graphical fractions in this domino style game. Includes 49 dominoes, 1 hexagonal starting board and instructions. 1-4 players. Grades: 3-7. Size of domino: 2.9"L x 1.4"W. 4080 Each \$12.99



#### **Equivalent Fraction Dominoes**

Practice equivalent fraction skills by plaving this domino style game with numerical fractions. Includes 47 dominoes, hexagonal starting board and instructions. 1-4 players. Grades: 4-9. Size of domino: 2.9"L x 1.4"W. 4519 \$12.99

Each



#### 🥶 Discount

A simulation game where players gain experience determining percentage and fractional discounts using a calculator, rounding, making correct payments and change, keeping accurate financial records, and rec