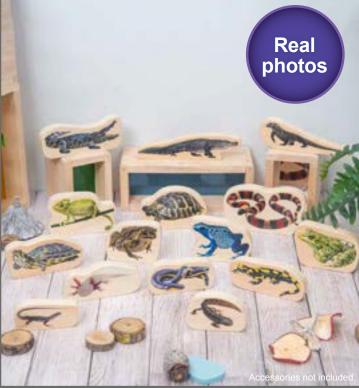

## 8 spacious

5-Compartment Solid Wood Storage Cabinet SW60001 Each \$199.99 See page 183

8-Compartment Solid Wood Storage Cabinet SW60002 Each \$299.99 See page 183

\$27.99

TickiTWooden Reptile & Amphibian Blocks73570Set of 15\$27.99See page 85