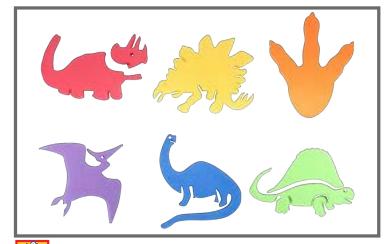

### Giant Stampers Arts & Crafts

21

Giant Stampers - Dinosaurs Includes dimetrodon, brontosaurus, triceratops, stegosaurus, pterodactyl and a dinosaur footprint. Size: 1.9"H x 3" dia. △(1) CE6763 Set of 6 \$11.99