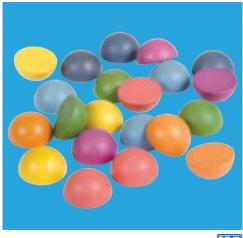

| TickiT Rainbo                                 | w Wooden Balls             | 10"     |  |  |  |  |
|-----------------------------------------------|----------------------------|---------|--|--|--|--|
| Smooth beechwood balls in the 7 colors of the |                            |         |  |  |  |  |
| rainbow. Includes                             | 2 of each color. 1.9" dia. |         |  |  |  |  |
| 73991                                         | Set of 14                  | \$35.99 |  |  |  |  |