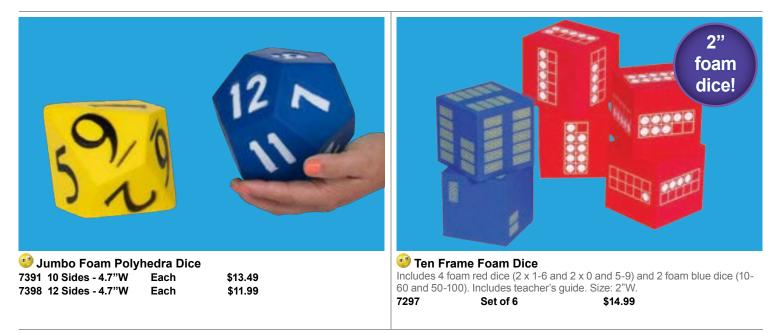

Set

Includes 4 x place value dice; 3 x fraction, decimal and percent dice; 1 x 10-sided die; 6 x polyhedra dice; 6 x fraction dice; 2 x operation dice; 10 x number dice; 18 dot dice.  $\triangle$ (1) 16076 Each \$36.99



 Place Value and Decimal Dice - 10 Sides Includes 1 of each: ones, tens, hundreds, thousands, ten thousands, hundred thousands, millions, tenths, hundredths and thousandths. Size: 0.75"W. (1)
 7309 Set of 10 \$6.49



#### 😳 Write-On Wipe-Off Dice

Made from durable EVA foam with magnetic metal plates firmly attached to all sides. Magnetic items will stick to the metal plates and no ghosting appears when markings are erased. Large size: 4.75"W. Small size: 2"W.

| 7830 Large | Each     | \$29.99 |
|------------|----------|---------|
| 7836 Small | Set of 4 | \$32.99 |



## 174 Math Dice & Probability



Blank Playing Cards
 Card stock coated on both sides for durability. Size: 3.5"L x 2.25"W.
 7387 Set of 50 \$3.49



 Standard Playing Cards

 Size: 3.6"L x 2.4"W.

 7931

\$3.49



- Numbers 0-13 with standard subitizing patterns, colors and shapes
- These cards are ideal for classroom math



#### School Friendly Playing Cards

Includes 8 card decks that each contain 56 cards (448 cards in total) with numbers 0-13 in standard subitizing patterns, colors and shapes, instead of suits and face cards. Size: 3.5"L x 2.25"W.

24536 Set of 8 decks \$31.99

## Dice & Probability Math 175





Toll Free Phone 866.564.8251 | orders@learningadvantage.com | www.lea

## 176 Math Measurement



#### 🥶 Digital Scale

Electronic scale with zero adjustment and auto-off