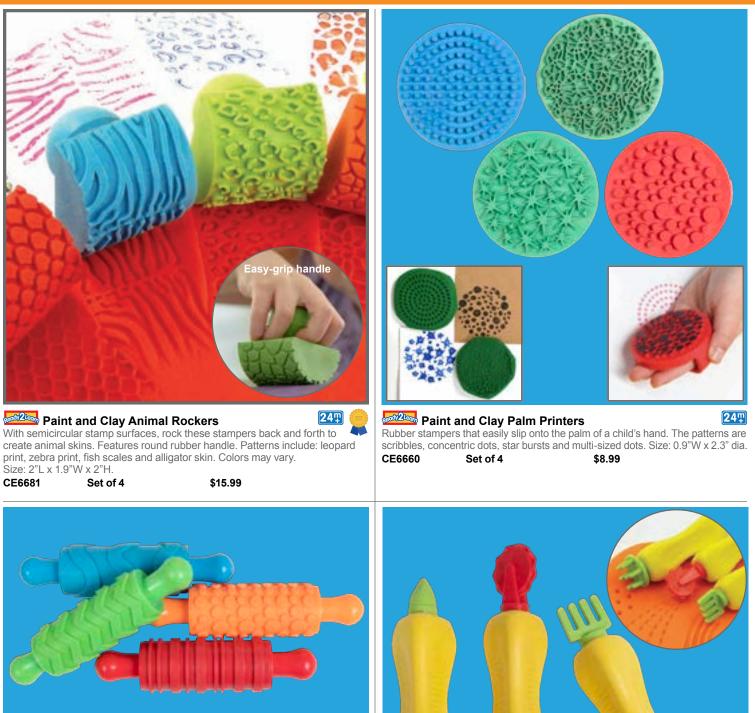

#### Paint and Clay Mushroom Stampers

Stampers feature round rubber handles for greater control. Patterns include recessed circles, swirls with dots, raised pyramids and raised circles. Colors may vary. Size: 2.25"H x 2" dia.

Roll patterns in dough, clay or paint. Patterns include raised squares, circles and recessed circles. Size: 3.5"L x 2.9"W x 1.9" dia.  $\triangle$ (1) CE6671 Set of 3 \$11.99

Palm Dough Rollers - Set 2 Roll patterns in dough, clay or paint. Patterns include space, flowers and hearts. Size: 3.5"L x 2.9"W x 1.9" dia.  $\triangle$ (1) CE6672 Set of 3 \$11.99

Stamp Thimbles Includes 3 each of 8 designs: square, circle, ring, star, polka dots, line, dotted line and stripes. Size: 1"L x 0.6" dia. ▲(1) CE6654 Set of 24 \$8.99

#### Paint and Clay Rings

Rubber finger stampers that fit on like rings. The patterns are concentric circles, branches, waves, overlapping ovals, dots, parallel lines, stars and diamond shapes. Size: 0.5"W x 1.2" dia. ▲(1) CE6659 Set of 8