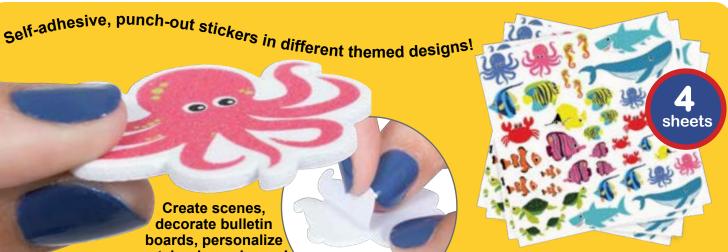

### 44 Arts & Crafts Stickers

Foam Stickers - Butterflies 4 foam sheets, each with 43 punch-out stickers (172 total) in 12 different designs. △(1) CE10084 Set of 172 \$7.99

Foam Stickers - Flowers 4 foam sheets, each with 38 punch-out stickers (152 total) in 18 different designs. ∆(1) CE10095 Set of 152 \$7.99

Foam Stickers - Outdoors 4 foam sheets, each with 41 punch-out stickers (164 total) in 41 different designs. △(1) CE10124 Set of 164 \$7.99

Foam Stickers -Unicorns and Rainbows 4 foam sheets, each with 45 punch-out stickers (180 total) in 18 different designs. ∆(1) CE10086 Set of 180 \$7.99

 Foam Stickers - Dinosaurs

 4 foam sheets, each with 38 punch-out stickers

 (152 total) in 13 different designs. △(1)

 CE10085
 Set of 152

 \$7.99

Foam Stickers -Reptiles & Amphibians 4 foam sheets, each with 46 punch-out stickers (184 total) in 23 different designs. ∆(1) CE10123 Set of 184 \$7.99

Foam Stickers - Sharks 4 foam sheets, each with 33 punch-out stickers (132 total) in 20 different designs. △(1) CE10125 Set of 132 \$7.99

Foam Stickers - Animals 4 foam sheets, each with 42 punch-out stickers (168 total) in 21 different designs. ∆(1) CE10094 Set of 168 \$7.99

 Foam Stickers - Transport

 4 foam sheets, each with 42 punch-out stickers

 (168 total) in 21 different designs.  $\Delta$ (1)

 CE10096
 Set of 168

 \$7.99

### **Each set includes** 4 sheets of stickers

Create scenes, decorate bulletin boards, personalize notebooks and more!

Easy to peel and stick

Foam Stickers - Garden 4 foam sheets, each with 42 punch-out stickers (168 total) in 18 different designs. ▲(1) CE10067 Set of 168 \$7.99

Foam Stickers - Space 4 foam sheets, each with 38 punch-out stickers (152 total) in 17 different designs. ▲(1) CE10066 Set of 152 \$7.99

Foam Stickers - Sea Life 4 foam sheets, each with 42 punch-out stickers (168 total) in 12 different designs. ▲(1) CE10065 Set of 168 \$7.99

Foam Stickers - Farm 4 foam sheets, each with 45 punch-out stickers (180 total) in 45 different designs. A(1) CE10120 Set of 180 \$7.99

Foam Stickers - Cats 4 foam sheets, each with 40 punch-out stickers (160 total) in 20 different designs. △(1) CE10122 Set of 160 \$7.99

Foam Stickers - Dogs 4 foam sheets, each with 44 punch-out stickers (176 total) in 22 different designs. ▲(1) CE10121 Set of 176 \$7.99