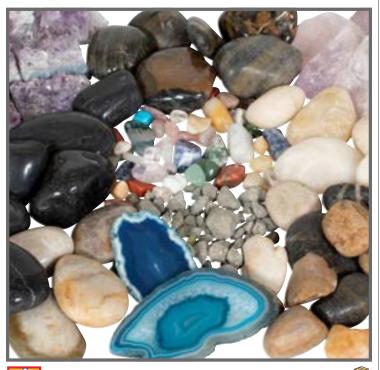

### Naturals - Stones and Minerals

A selection of 11 geological products: 8.8 oz river pebbles, 8.8 oz small polished stones - black, 8.8 oz small polished stones - tiger's eye, 8.8 oz small polished stones - white, 8.8 oz small polished stones - assorted, 2.1 oz small gemstones, 8.8 oz amethyst points, 8.8 oz amethyst clusters, 1 small agate slice, 2.1 oz iron pyrite and 1 large agate slice.  $\triangle$ (1) **CE6944 Each \$79.99** 