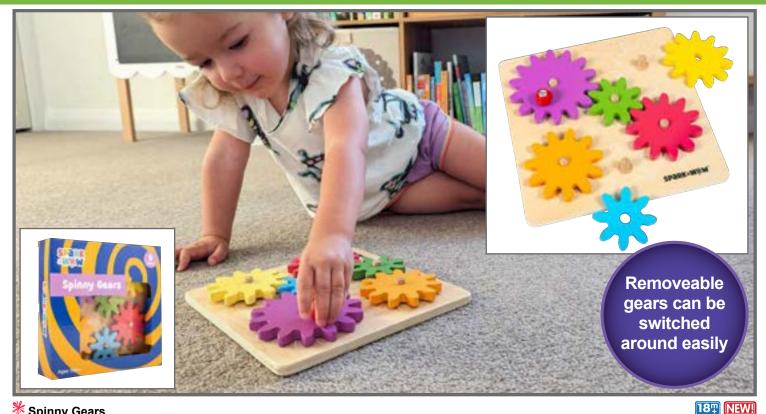

### ⊁ Spinny Gears

Wooden gear puzzle with 6 pieces in 6 colors. Match the gears to an outline and slot them on the pegs. Size of baseboard: 8.6" square. Size of largest gear: 4.1" dia.

SW400029 Each \$15.99