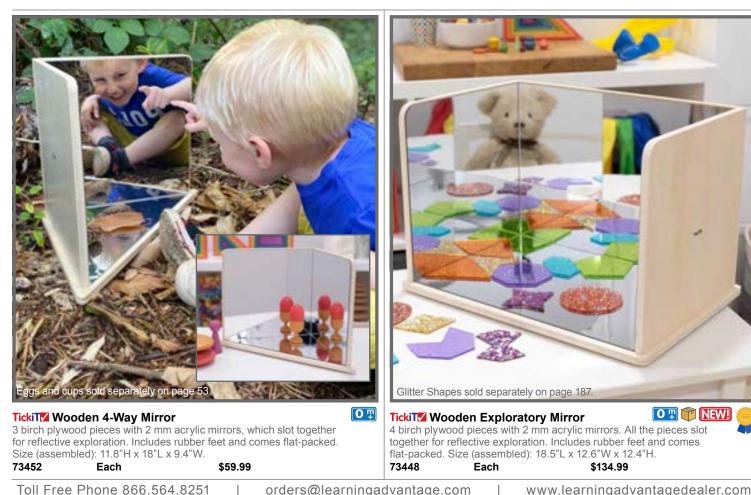

\$10.99

TickiT Small Wooden Mirror Tray 73536 Each \$34.99 See page 58

TickiT Wooden Exploratory Mirror 73448 \$134.99 Each See page 59

13

Ticki™Wooden Building Gem Blocks ∆(1)73546Each\$79.99See pages 80 and 93

### TickiT Gem Cube Mirror Tray

Assortment of 100 translucent acrylic gem cubes in a beechwood tray with a mirrored base. Cubes come in 10 colors for sensory, reflective play. Size of tray: 10.7"L x 10.7"W x 1"H. Size of cubes: 1". Each

73548

\$149.99

TickiT Small Wooden Mirror Tray This beechwood tray features a 2 mm acrylic mirror base for reflective play. The raised edges keep sensory objects and loose parts contained. Size: 14.2"L x 9.4"W x 1.2"H. 73536 Each

\$34.99

NEW!

#### TickiT Wooden Mirror Tray

Each

This beechwood tray has a 2 mm acrylic mirror base. The tray keeps sensory objects and loose parts contained, and it includes 2 handles for easy carrying. Size: 19.7"L x 17.1"W x 2"H.

73466

**O** T **P** 