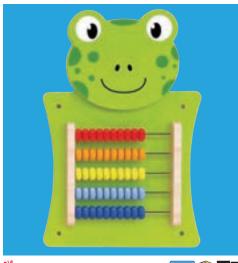

Kow Activity Wall Panel 181 🍞 🛺 Features 4 spinning patterns. Size: 21.75"L x 14.25"W. 50677 \$69.99 Each

181 👚 🚛 **Frog Activity Wall Panel** Features an abacus with 5 rows of 10 brightly colored, wooden beads. Size: 21.75"L x 14.25"W. 50679 Each \$69.99