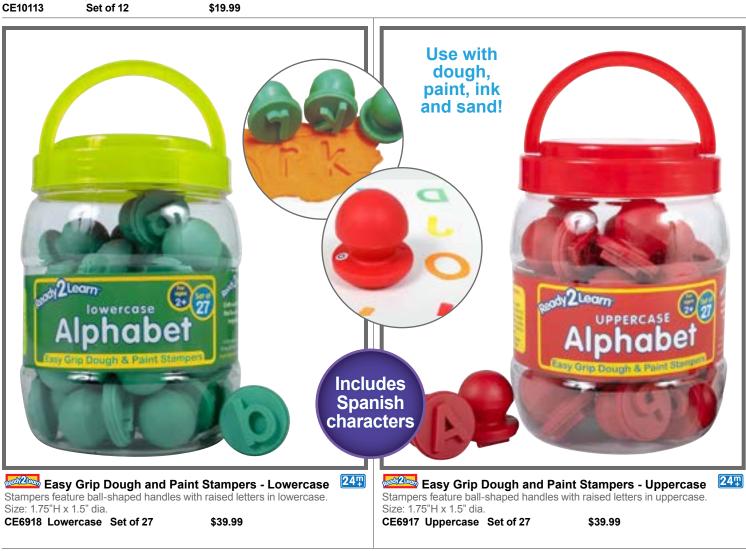

#### Giant Stampers - Alphabet

Includes either 26 uppercase letters or 26 lowercase letters or both. Uppercase set includes exclamation mark, and lowercase set includes question mark. Both sets include Spanish ñ or Ñ. Size: 1.9"H x 3" dia. △(1)

| Set of 28 | \$35.99                |
|-----------|------------------------|
| Set of 28 | \$35.99                |
| Set of 56 | \$65.99                |
|           | Set of 28<br>Set of 28 |

Giant Stampers - Vegetables Includes green beans, carrot, broccoli, corn, pepper and potato. Size: 1.9"H x 3" dia. △(1) CE6766 Set of 6 \$11.99