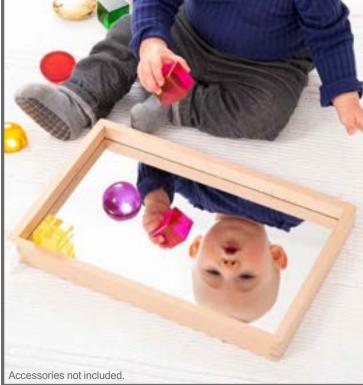

73548

\$149.99

TickiT Small Wooden Mirror Tray This beechwood tray features a 2 mm acrylic mirror base for reflective play. The raised edges keep sensory objects and loose parts contained. Size: 14.2"L x 9.4"W x 1.2"H. 73536 Each

\$34.99

NEW!