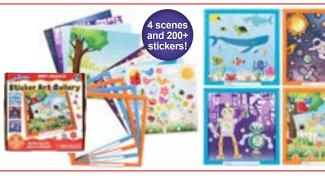

# Wooden Paint and Dough StampersWooden stampers for paint and dough in 4 different designs, flower, nesting circles, wedges and wedges with circles. Size 4.5"H x 1.8"W.CE10118Set of 4\$9.99

39

Sand Art Gallery - Color By Number - Sea Life Create 4 different sand art pictures with this color by number set, then frame and hang them for display. Includes 10 colors of bottled sand, 4 designs, 4 frames with name labels, 2 wooden styluses and instructions. Size of square frames: 9.6"W. A(1) CE10068 Each \$24.99