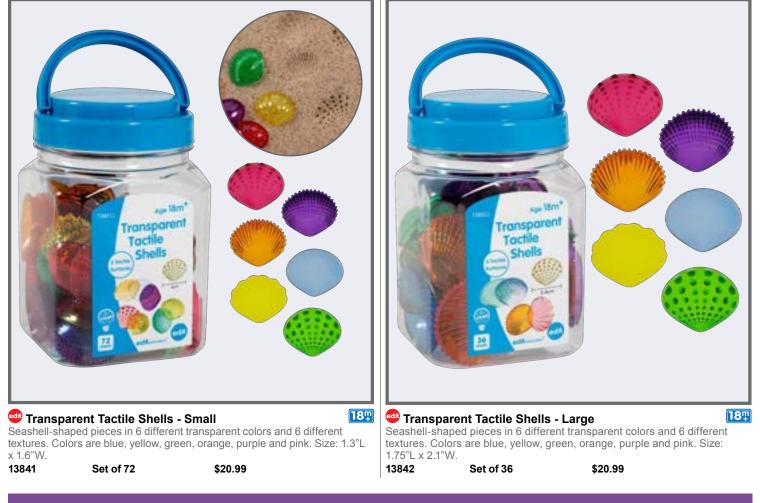

red, orange, green and black. Sizes: 1.5" - 2"W. 13833 Set of approx. 62 \$16.99



Transparent Counters

Transparent circular plastic counters in 2 sizes and 6 colors: red, yellow, orange, blue, green and purple. Sizes: 1" dia (200 pcs) and 0.75" dia. (300 pcs). <u>(1)</u> 13432 Set of 500 \$16.99



#### 🥶 Transparent Tiles

Transparent square plastic tiles in 2 sizes and 6 colors: red, yellow, orange, blue, green and purple. Sizes: 1"W (100 pcs) and 0.75"W (200 pcs). ▲ (1) 13442 Set of 300 \$16.99



Transparent Attribute Blocks 5 transparent plastic geometric shapes in 3 colors and 2 sizes: circle, triangle, rectangle, square and hexagon in red, yellow and blue. Sizes of circles: 2.4" and 1.4" dia. A (1) 19532 Set of 60

\* See inside front cover for full product safety information.



### **Transparent Exploration**



Transparent Pattern Blocks 6 transparent plastic pattern block shapes and

colors: orange square, blue rhombus, red trapezoid, green triangle, yellow hexagon and clear narrow rhombus. Pieces feature raised edges that are easy to pick up. Size of hexagon: 1.9"W. ▲ (1) 22108 \$16.99 Set of 120



#### 🚭 Transparent Numbers

4 sets of 10 transparent plastic numbers 0-9. Pieces feature raised edges, which are easy to pick up and come in 4 colors: blue, green, red and yellow. Size: 2"H ∧ (1) 565 .49

| 011.0120 | z. ∠ II. ⇔ (I) |                    |
|----------|----------------|--------------------|
| 504      | Set of 40      | \$13. <sup>4</sup> |
|          |                |                    |



Transparent Letters and Numbers Transparent plastic upp