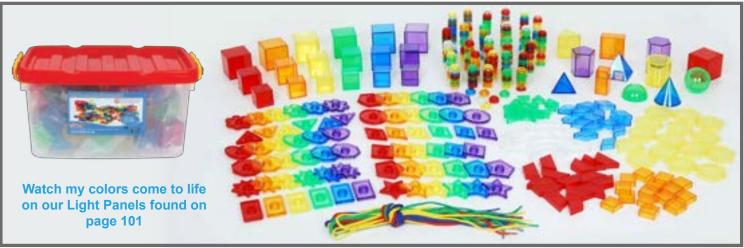

LED light panel with 3 levels of brightness provides a cool, illuminated background to light investigation, color and shape exploration, construction, and more. Slim design that is tough, portable and easy to wipe clean. Includes low voltage power supply and a light panel guide. Size: 18.1"L x 13.4"W x 0.3"D. (1) 9200-73046 Each \$99.99



### TickiT Light Panel - Rectangular - Large - Color-Changing

Explore the effects of color mixing, opacity, transparency and observe objects in different ways! Up to 20 evenly illuminated colors in 4 display modes. Sleek design, lightweight, portable and uses the latest LED technology. Can easily be wiped clean and stored for later use. Size: 26"L x 19.1"W x 0.7"H.  $\Delta$ (1),  $\Delta$ (4) 73018 Each \$399.99

### 102 Early Childhood Light & Color



### TickiT Early Years Math Resource Set

Practice math skills with this 498-piece set of translucent acrylic color math resources and laces that are ideal for use on a light panel for learning about shapes and attributes, counting and sorting, patterning and sequencing. Colors are red, orange, yellow, green, blue, purple and clear. Includes: 72 lacing geometrics (6 each of flowers, hexagons, triangles, circles, hearts, rhombi, octagons, squares, 9-point stars, pentagons, rectangles and 5-point stars), 90 hollow pattern blocks (15 each of hexagons, triangles, rhombi, narrow rhombi, squares and trapezoids), 12 cubes (4 each of large, medium and small), 12 geometric shapes (sphere, semisphere, cube, cone, cylinder, triangular pyramid, square pyramid, triangular prism, 2 rectangular prisms,