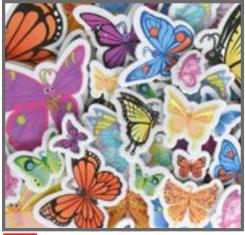

### 44 Arts & Crafts Stickers

Foam Stickers - Butterflies 4 foam sheets, each with 43 punch-out stickers (172 total) in 12 different designs. △(1) CE10084 Set of 172 \$7.99

Foam Stickers - Flowers 4 foam sheets, each with 38 punch-out stickers (152 total) in 18 different designs. ∆(1) CE10095 Set of 152 \$7.99