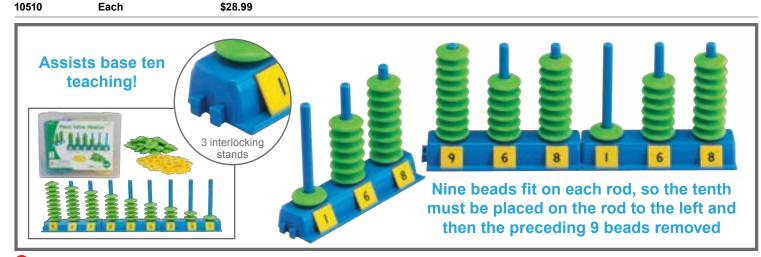

er clips, 150 blue links, 25 blank dry erase cards and user guide. Size of number line sections: 40"L x 6"W.  $\Delta$ (1) 7992 Each \$58.99



#### Student F.U.N. Empty Number Line

This double-sided number line features a write-on/wipe-off surface with a black line on one side and a line with equally spaced intervals marked on the opposite. Size: 17.5"L x 1.75"W. **7997** Set of 10 \$13.99



 F.U.N. Empty Number Line Blank Cards Blank write-on/wipe-off F.U.N. Cards prevent the need to erase cards between classes.
 Size: 4"L x 3"W.
 7996 Set of 50 \$8.99



#### 🥶 Four Color Plastic Base Ten Set

Brightly colored plastic base ten blocks that are scored on all sides in centimeters. Includes 121 pieces: 100 yellow ones, 10 green rods, 10 blue flats and 1 red decicube block.  $\Delta$ (1)



#### Place Value Abacus

Match and represent number tiles with their corresponding values to teach place value and the base ten system. Includes 3 stands, 9 rods, 81 abacus beads and 9 sets of 0-9 number tiles. Size of 3 assembled stands with rods: 15.6"L x 1.7"W x 4.4"H. △(1) 26102 Each \$31.99





Magnetic base ten set constructed from 0.2" thick foam and features 2D representations of base ten components. Includes 100 units, 10 rods, 10 flats and 1 decicube.Size of decicube:  $10.25^{"}L \times 10.25^{"}W. \Delta(1)$ 7423 Each \$49.99

Set of 6

\$16.99

**CE798** 

### 156 Math Place Value

Teachers love our extensive range of 11 color-coded place value and decimal dice! Use the dice to practice number recognition by writing the standard and expanded forms of the numbers rolled. The