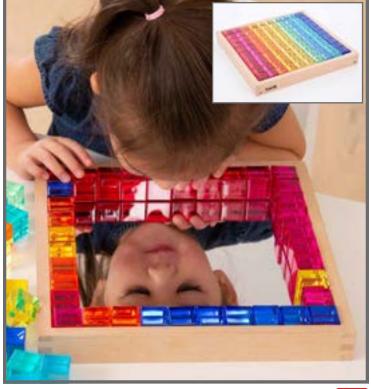

### TickiT Gem Cube Mirror Tray

Assortment of 100 translucent acrylic gem cubes in a beechwood tray with a mirrored base. Cubes come in 10 colors for sensory, reflective play. Size of tray: 10.7"L x 10.7"W x 1"H. Size of cubes: 1". Each