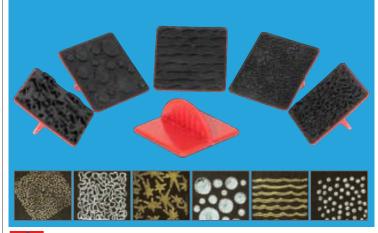

## Textured Stampers

Stampers with 6 different textures and patterns: grid, swirls, woven, sponge, stiff grass and soft grass. Size: 2.25"L x 2.25"W x 1.4"H. △(1) \$14.99 CE6651 Set of 6

Easy Grip Pattern Makers Paint tools with 4 differently shaped plastic tips and ball-shaped handles. Size: 2.1"H x 1.5" dia. (1) CE6673 Set of 4 \$9.99