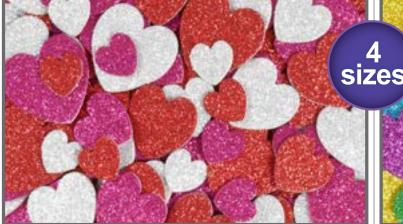

 CE10087
 Set of 168
 \$6.99

Glitter Foam Stickers - Hearts - MulticolorPack of 168 heart-shaped stickers in 6 colors and 4 sizes. Colors include red,<br/>orange, green, yellow, purple and blue. Sizes: 0.6", 0.75", 1" and 1.2"L. ∆(1)CE10088Set of 168\$6.99