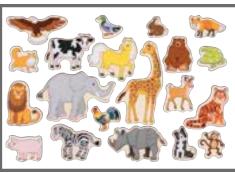

See all themed sets on pages 88 and 89

Ade

Wooden Magnets - Dinosaurs SW400021 Set of 20 See page 89

Wooden Magnets - Animals SW400022 Set of 20 See page 89

**24**<sup>m</sup>

\$9.99

**24**m

\$9.99