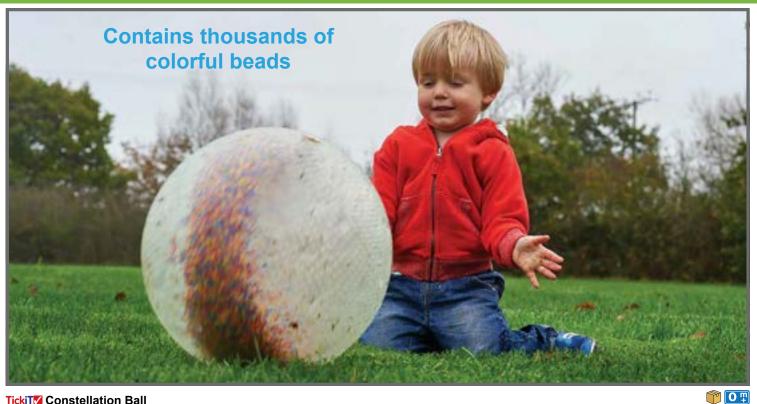

#### TickiT Sensory Reflective Color Mystery Balls

Colorful, reflective balls in 6 colors: blue, pink, gold, silver, green and color burst. Each ball features different contents, which change their characteristics when rolled or shaken. Size 2.4" dia.