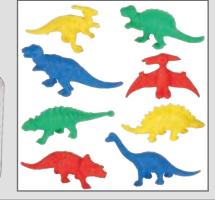

ve Senses

Children identify, match, sort, classify and explain reasoning while investigating 5 characters who each demonstrate one of the senses. 2-5 players. Grades: PreK+ 2151 Each \$21.99



wherever you go!

> across number concepts, numeracy, geometry, creativity, fine motor skills and more! Contain manipulatives in these

of manipulatives assists development

- convenient, easy-to-hold and portable jars
- Jars include activity guides for teaching ideas



included in select sets

Tweezers

### **Themed Counters**



#### 🥗 Farm Animal Counters

Plastic farm animals in 6 shapes and 6 colors: chicken, cow, duck, horse, pig and sheep. Colors are red, yellow, orange, blue, green and purple. 1 tweezer and activity guide included. Size of cow: 1.4"L x 1"H. △(1) 13204 Set of 36 \$13.49





#### 🥶 Dinosaur Counters

Plastic dinosaurs in 8 shapes and 4 colors: brachiosaurus, euoplocephalus, parasaurolophus, pterodactyl, spinosaurus, stegosaurus, triceratops and tyrannosaurus rex. Colors are red, yellow, blue and green. 1 tweezer and activity guide included. Size of T-Rex: 2.25"L x 1.5"H. A(1) 13037 Set of 32 \$13.49



#### 🥶 Transport Counters

Plastic transport shapes in 6 shapes and 6 colors: bus, car, helicopter, plane, train and tugboat. Colors are red, yellow, orange, blue, green and purple. 1 tweezer and activity guide included. Size of bus: 1.75"L x 0.9"H. (1) 13144 Set of 36 \$13.49



#### 🥶 Small Bear Counters

Plastic bear-shaped counters in 6 colors: red, yellow, orange, blue, green and purple. 1 tweezer and activity quide included. Size:  $1^{\circ}H \times 1^{