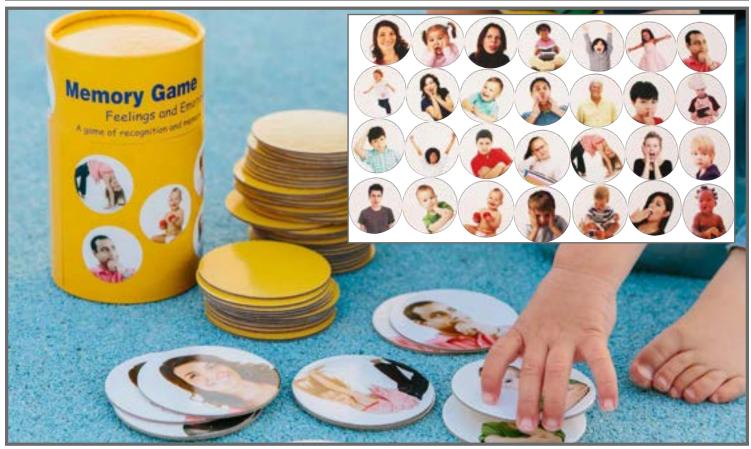

### <sup>18</sup> NEW for 2024

TickiTM Rainbow Architect Houses73542Set of 7\$44.99See page 51

TickitSensory Reflective Color Mystery Balls72265Set of 6\$29.99See page 61

Are You Ok? Emotions Mats FF828 Set of 10 \$84.99 See page 120 1211