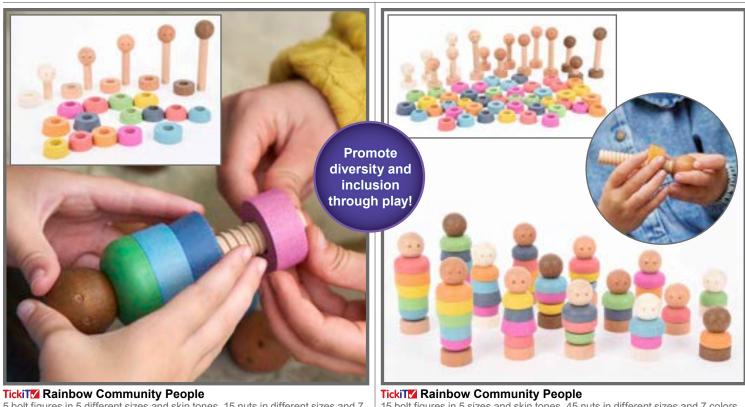

# 56 Early Childhood Loose Parts

 Peg People of the World
 Image: Comparison of the World

 Smooth, FSC certified beechwood figures that are shaped like people. Includes

 5 different skin-like tones (2 of each). Size: 3"H x 1" dia.

 FF455
 Set of 10
 \$22.99

 Rainbow Families

 16 smooth wooden figures in 4 sizes and varying shades of 4 different colors.

 Size of largest: 3.1"H x 1.1" dia. Size of smallest: 2"H x 1.1" dia. △(1)

 FF495
 Set of 16
 \$31.99

TickiTM Wooden Community FiguresSmooth beechwood people figures in 10 different shapes. Size: 3.1"H - 2.6"H.74009Set of 10\$24.99

TickiT Woodland Trees SetSmooth beechwood tree figures in 10 different shapes. Sizes: 4.3"H - 3.3"H.74013Set of 10\$34.99