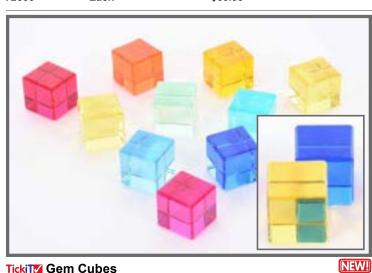

### TickiT Gem Cube Mirror Tray

Assortment of 100 translucent acrylic gem cubes in a beechwood tray with a mirrored base. Cubes come in 10 colors for sensory, reflective play. Size of tray: 10.7"L x 10.7"W x 1"H. Size of cubes: 1". Each