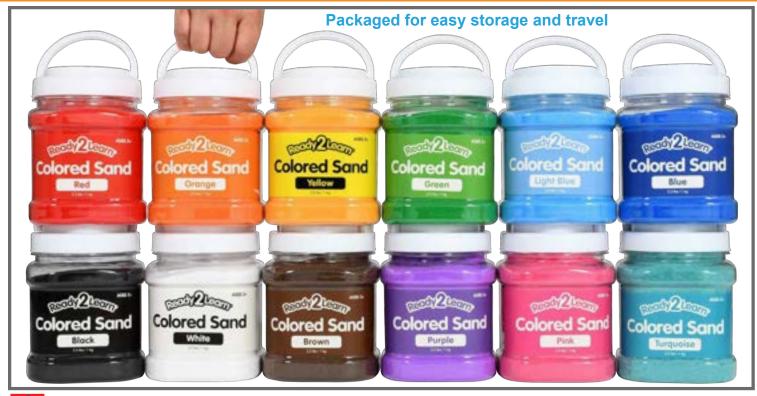

### Colored Sand - \$8.99 each

Each jar contains 2.2 lbs of decorative sand. Size of jar: 3.25"L x 3.5"W x 5"H.CE10100BlackCE10103GreenCE10101BlueCE10104Light BlueCE10102BrownCE10105Orange

CE10106 Pink CE10107 Purple CE10108 Red