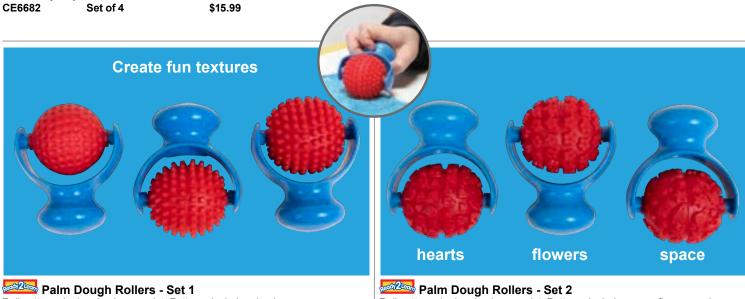

Roll patterns in dough, clay or paint. Patterns include raised squares, circles and recessed circles. Size: 3.5"L x 2.9"W x 1.9" dia.  $\triangle$ (1) CE6671 Set of 3 \$11.99

Palm Dough Rollers - Set 2 Roll patterns in dough, clay or paint. Patterns include space, flowers and hearts. Size: 3.5"L x 2.9"W x 1.9" dia.  $\triangle$ (1) CE6672 Set of 3 \$11.99