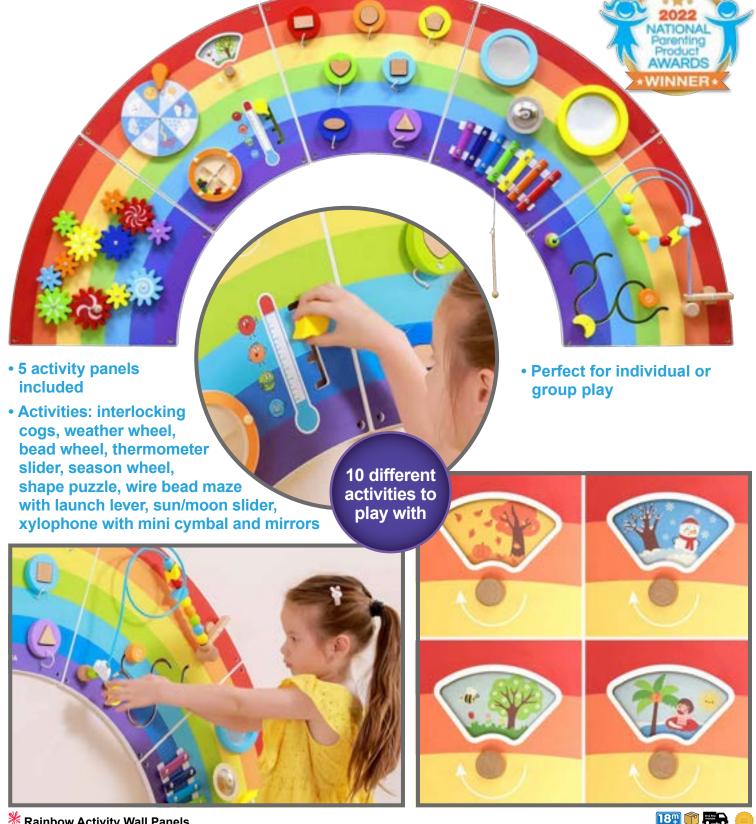

### Slide, chime, turn and learn your way over the rainbow!

### st Rainbow Activity Wall Panels

Set of 5 rainbow-themed activity panels, each with their own pre-drilled fixing holes. Contains 10 different activities including interlocking cogs, a weather wheel, a bead wheel, a thermometer slider, a season wheel, a shape puzzle, a wire bead maze with launch lever, a sun/moon slider, a xylophone with mini cymbal and mirrors (concave and convex). Constructed from MDF. Size of assembled rainbow: Size: 65"L x 32"H. 44642 Set of 5 Panels \$269.99