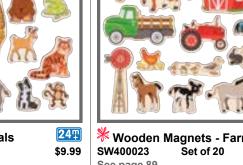

Wooden Magnets - Cats & Dogs SW400024 Set of 20 \$9.99 See page 89

Wooden Magnets - Transport SW400025 Set of 20 See page 88

Wooden Magnets - Farm Sw400023 Set of 20 See page 89

Wooden Magnets - Emotions249SW400026Set of 20\$9.99See page 88\$9.99