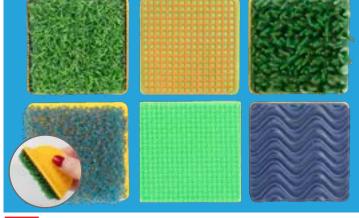

## Textured Stampers

Stampers with 6 different textures and patterns: grid, swirls, woven, sponge, stiff grass and soft grass. Size: 2.25"L x 2.25"W x 1.4"H. △(1) \$14.99 CE6651 Set of 6

Easy Grip Pattern Makers Paint tools with 4 differently shaped plastic tips and ball-shaped handles. Size: 2.1"H x 1.5" dia. (1) CE6673 Set of 4 \$9.99

Paint Effect Stamps Paint effect stamps with 6 different patterns. Size: 2.25"L x 2.25"W x 1.1"H. (1) CE6652 Set of 6

\$8.99