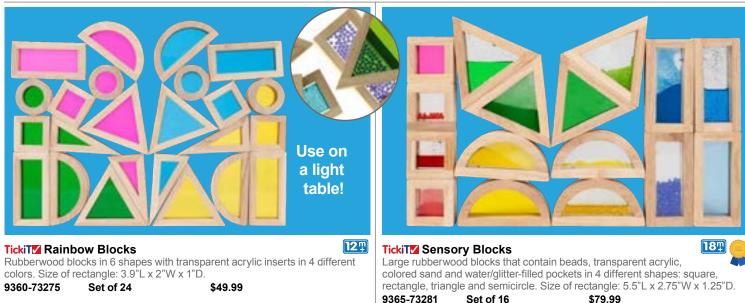

ouch
- Illustrations are silk screen printed to last through vigorous home and classroom play



26 uppercase and 26 lowercase letters in blue, green, red, yellow, orange and pink. Printed on beechwood disks. Packaged in a cotton bag. Size: 2" dia. **FF2999** Set of 52 \$22.99



Matching Pairs - Numbers 20 pairs of numbers 1-20 in blue, green, red, yellow, orange and pink. Printed on beechwood disks. Packaged in a cotton bag. Size: 2" dia. FF3005 Set of 40 \$19.99

91





#### TickiT Rainbow Bricks

121

Giant, rectangular rubberwood and acrylic building bricks. Bricks feature dovetailed, rounded corners and mirrored, clear, colored or transparent acrylic inserts. Includes 24 large (7.9"L x 3"W x 3"D) and 12 small (3.9"L x 3"W x 3"D) pieces. 9361-73380 Set of 36 \$219.99

3301-73300 36



# Sensory & Stimulation Early Childhood



**NEW!** TickiT Gem Cubes Assortment of 10 translucent acrylic gem cubes in different colors. Pieces feature smooth edges and create colorful shadows. Size: 1" cube. 73550 Set of 10 \$19.99



#### TickiT Gem Cube Mirror Tray

Assortment of 100 translucent acrylic gem cubes in a beechwood tray with a mirrored base. Cubes come in 10 colors for sensory, reflective play. Size of tray: 10.7"L x 10.7"W x 1"H. Size of cubes: 1". 73548





#### TickiT Wooden Building Gem Blocks

Selection of 25 smooth wooden block shapes and 14 translucent acrylic gem cubes in 7 colors. All packed in a sturdy wooden storage tray. Size of tray: 10.7"L x 10.7"W x 1"H. Size of cube: 1". 73546 Each \$79.99

Toll Free Phone 866.564.8251 orders@learningadvantage.com 

93

N