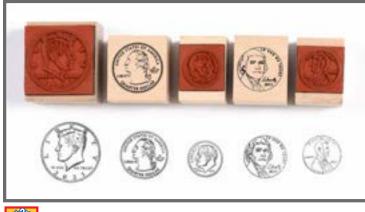

#### 28 Arts & Crafts Stamps

\$19.99

1 3"W x 1"H (Large). **△(1)** 

| CE6812 Small | 0 / ( /   | \$15.99 |
|--------------|-----------|---------|
| CE6814 Large | Set of 34 | \$19.99 |

Number and Sign Stamps Plastic stamps with rubber imprints of numbers 0-9, addition, subtraction, multiplication, division and equal sign. Size: 1"L x 1"W x 1"H.  $\Delta$ (1) CE6841 Small Set of 15 \$11.99