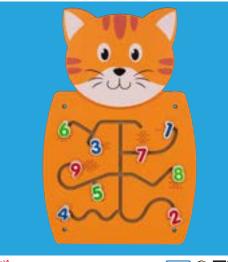

# We're the best of friends so we're designed to nest together!

Easy to install

wall

Cat Activity Wall Panel 181 🍞 📰 Features a number matching maze with numbers 1-9. Size: 21.75"L x 14.25"W. 50676 \$69.99 Each