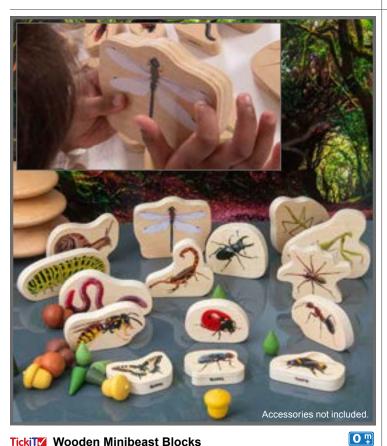

Ticki™Wooden Minibeast Blocks73568Set of 15\$27.99See page 85

Ticki™Wooden Wild Animal Blocks73572Set of 15See page 85

**0** m

Toll Free Phone 866.564.8251

orders@learningadvantage.com

www.learningadvantagedealer.com