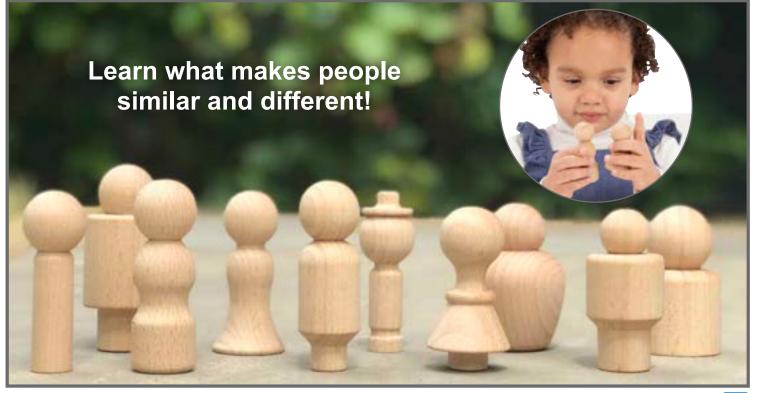

# 56 Early Childhood Loose Parts

 Peg People of the World
 Image: Comparison of the World

 Smooth, FSC certified beechwood figures that are shaped like people. Includes

 5 different skin-like tones (2 of each). Size: 3"H x 1" dia.

 FF455
 Set of 10
 \$22.99

 Rainbow Families

 16 smooth wooden figures in 4 sizes and varying shades of 4 different colors.

 Size of largest: 3.1"H x 1.1" dia. Size of smallest: 2"H x 1.1" dia. △(1)

 FF495
 Set of 16
 \$31.99

TickiTM Wooden Community FiguresSmooth beechwood people figures in 10 different shapes. Size: 3.1"H - 2.6"H.74009Set of 10\$24.99

TickiT Woodland Trees SetSmooth beechwood tree figures in 10 different shapes. Sizes: 4.3"H - 3.3"H.74013Set of 10\$34.99