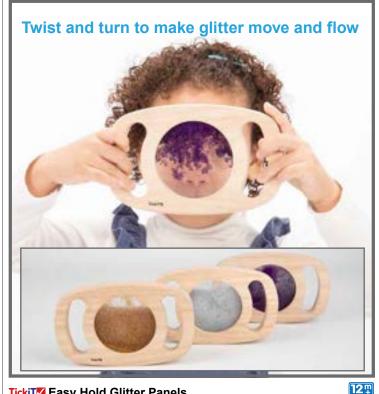

#### TickiT Sensory Reflective Color Mystery Balls

Colorful, reflective balls in 6 colors: blue, pink, gold, silver, green and color burst. Each ball features different contents, which change their characteristics when rolled or shaken. Size 2.4" dia.