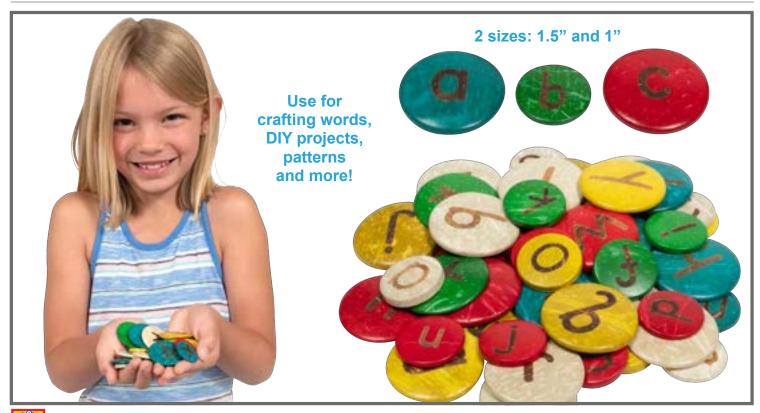

### Coconut Numbers - Small - 0-9

Circular, brightly colored coconut shell pieces with 10 sets of numbers 0-9 imprinted into the surfaces for tactile stimulation. Colors may vary. Size: 1" dia. ▲(1) CE10006 Set of 100 \$24.99

#### Coconut Numbers - Large - 1-100

Circular coconut shell pieces in their original color with numbers 0-100 imprinted into the surfaces for tactile stimulation. Colors may vary. Size: 1.5" dia. ∆(1) CE10007 Set of 100 \$34.99

### Coconut Letters - Uppercase

Circular, brightly colored coconut shell pieces in 2 sizes, each with uppercase letters A-Z imprinted into the surfaces for tactile stimulation. Colors may vary. Sizes: 1.5" dia. (large) and 1" dia. (small). ∆(1) CE10004 Set of 52 \$19.99

### Coconut Letters - Lowercase

Circular, brightly colored coconut shell pieces in 2 sizes, each with lowercase letters a-z imprinted into the surfaces for tactile stimulation. Colors may vary. Sizes: 1.5"dia. (large) and 1" dia. (small).  $\Delta$ (1) CE10005 \$19.99 Set of 52