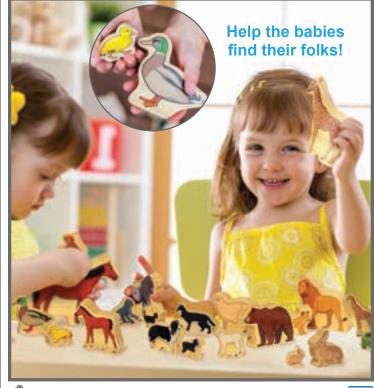

99 FF471 Set of 16



### Reference | Live?

Thick pinewood pieces with real images of homes from 17 different countries or continents. Includes homes from the Syrian Desert, Mexico, England and more. Sizes: 4.3"H x 3.9"W - 1.6"H x 2.8"W. All blocks: 0.8"D. FF467 Set of 17 \$64.99

orders@learningadvantage.com

www.learningadvantagedealer.com

81



### Retend 'N' Play Minibeasts

A wooden insect playset that includes pinewood insect blocks, birch plywood connecting habitat pieces and an MDF base board. Size of base board: 17.25"L x 11.75"W. Size of bee: 1.5"L x 1.25"W.

FF462 Set of 15 \$59.99





**12**<sup>m</sup> 🙈 My Farm Animals Double-sided pinewood blocks with real images of 10 different farm animals. Sizes: 3.1"L x 3.5"H - 1.4"L x 2"H. All blocks: 0.8"D. FF486 Set of 10 \$16.99



83

12<sup>m</sup> 🙈 Animal Families Double-sided pinewood blocks with illustrations of animal fathers, mothers and babies from different habitats. Sizes: 4"H - 1.9"H. All blocks: 0.8"D. FF436 Set of 24 \$59.99





🙈 Wilderness Floor Mat

Large non-slip, rubber and microsuede mat with a wilderness scene printed on it. Perfect for imaginative play. Size: 49.2"L x 39.4"W. **FF821 Each \$79.99** 







TickiT Wooden Reptile & Amphibian Blocks Thick basswood double-sided blocks with real images of reptiles and amphibians from different environments. Size range: 4.6"L x 2.8"W x 0.6"H - 2.8"L x 1.9"W x 0.6"H Set of 15 73570 \$27.99

Real photos Accessories not included

TickiT Wooden Wild Animal Blocks Thick basswood double-sided blocks with real images of wild animals from different environ