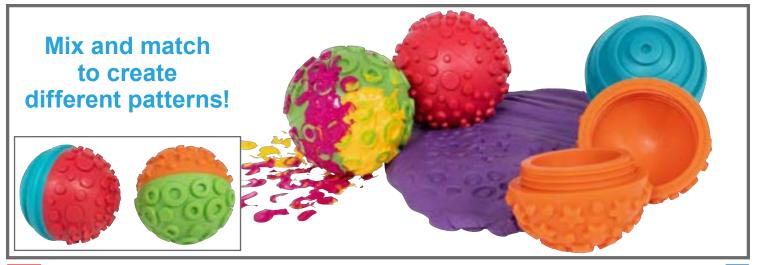

#### Paint and Dough Texture Spheres

4 rubber spheres, each with a different pattern: stars and dots, parallel stripes, circles and dots and multi-sized dots. Size: 2.5" dia. CE10061 Set of 4 \$11.99

**24**<sup>m</sup>