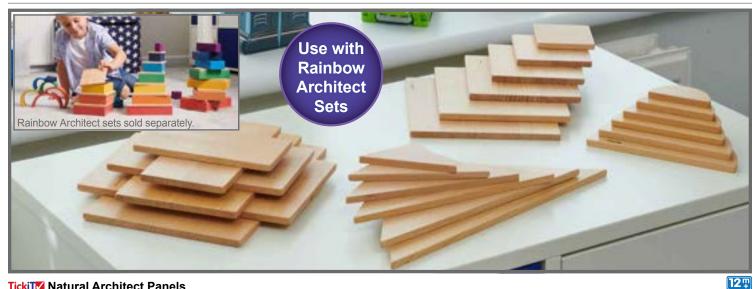

#### **Tickit** Natural Architect Panels

Beechwood panels in 4 shapes (arches, rectangles, squares and triangles) and 6 sizes, designed to complement our Wooden Rainbow Architect range. Pieces feature smooth surfaces and rounded edges. Size of largest arch is 6"L x 3"W; size of largest rectangle is 8.9"L x 6.1" W; size of largest square is 6.1"W; size of largest triangle is 12"L x 6"W. Set of 24 ¢74 00 73436

| /3430     | 361 01 24          | φ1 <del>4</del> .33 |                              |                                 |
|-----------|--------------------|---------------------|------------------------------|---------------------------------|
| Toll Free | Phone 866.564.8251 |                     | orders@learningadvantage.com | www.learningadvantagedealer.com |