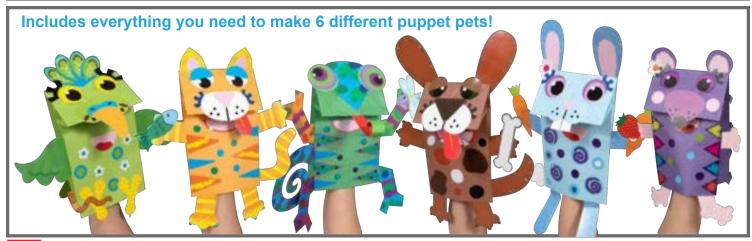

### Paper Bag Puppets - Pets

Create 6 different pets with this paper bag craft kit. Includes 6 paper bags, 88 die-cut shapes, 6 sheets of stickers, 1 glue stick and instructions. Size of paper bags: 9.25"L x 6"W. ▲(1) CE10073 Each \$17.99