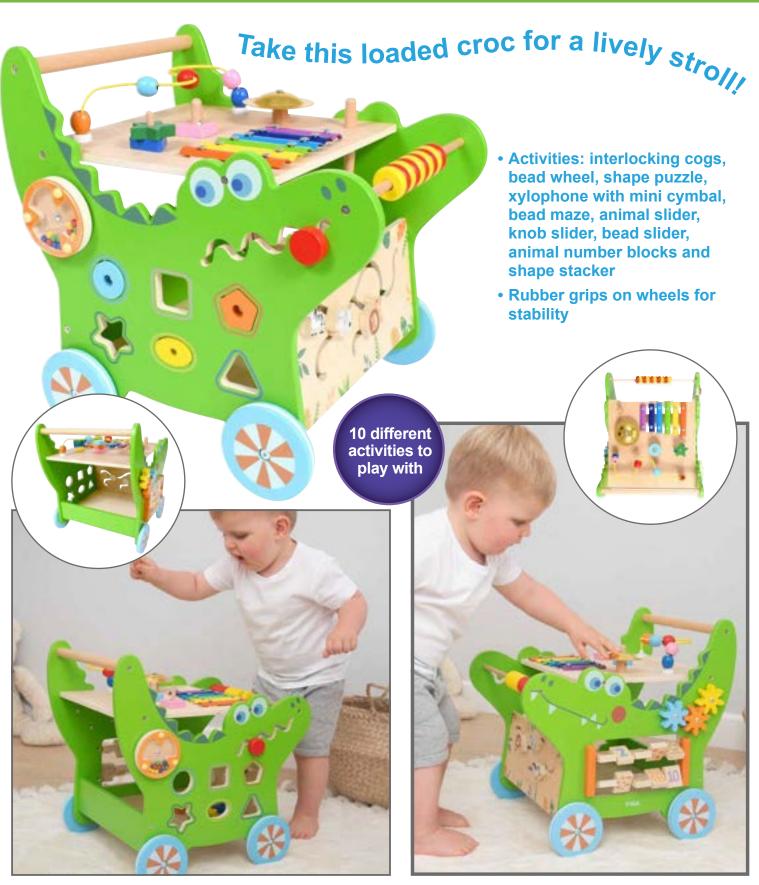

### Crocodile Activity Walker

### 121 🕆 🕬 👬 🕻 NEW!

Multi-sensory crocodile walker with 10 different toddler activities. Includes interlocking cogs, bead wheel, shape puzzle, xylophone with mini cymbal, bead maze, animal slider, knob slider, bead slider, animal number blocks and shape stacker. Size of assembled walker: 16.4"L x 14.2"W x 17"H. SW44681 Each \$99.99