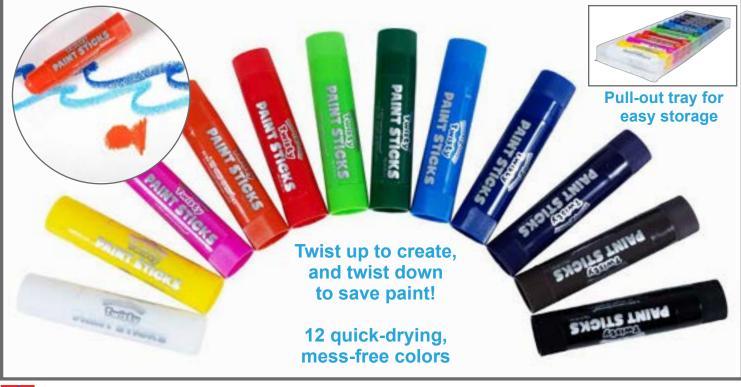

#### Twisty Paint Sticks

Quick-drying, Instant-application paint sticks in 12 colors. Use them on paper, wood and more. No water required. Size: 3.5"L x 0.75"W. (1) CE10056 Set of 12 \$9.99