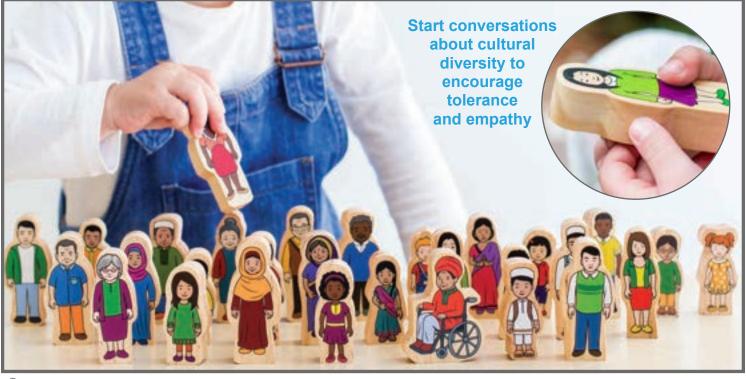

# 56 Early Childhood Loose Parts

 Peg People of the World
 Image: Comparison of the World

 Smooth, FSC certified beechwood figures that are shaped like people. Includes

 5 different skin-like tones (2 of each). Size: 3"H x 1" dia.