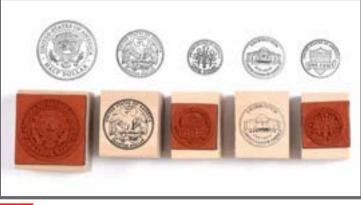

#### 28 Arts & Crafts Stamps

\$19.99

1 3"W x 1"H (Large). **△(1)** 

| CE6812 Small | 0 / ( /   | \$15.99 |
|--------------|-----------|---------|
| CE6814 Large | Set of 34 | \$19.99 |

Number and Sign Stamps Plastic stamps with rubber imprints of numbers 0-9, addition, subtraction, multiplication, division and equal sign. Size: 1"L x 1"W x 1"H.  $\Delta$ (1) CE6841 Small Set of 15 \$11.99