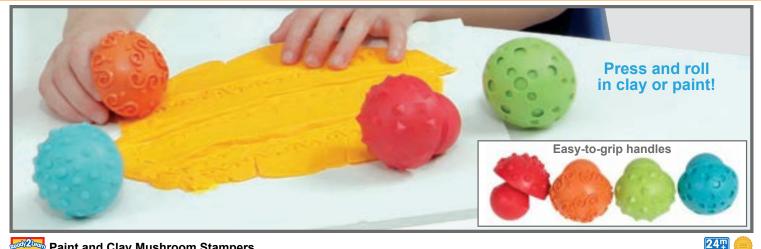

#### Paint and Clay Mushroom Stampers

Stampers feature round rubber handles for greater control. Patterns include recessed circles, swirls with dots, raised pyramids and raised circles. Colors may vary. Size: 2.25"H x 2" dia.