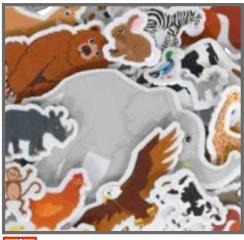

Foam Stickers - Sharks 4 foam sheets, each with 33 punch-out stickers (132 total) in 20 different designs. △(1) CE10125 Set of 132 \$7.99

Foam Stickers - Animals 4 foam sheets, each with 42 punch-out stickers (168 total) in 21 different designs. ∆(1) CE10094 Set of 168 \$7.99