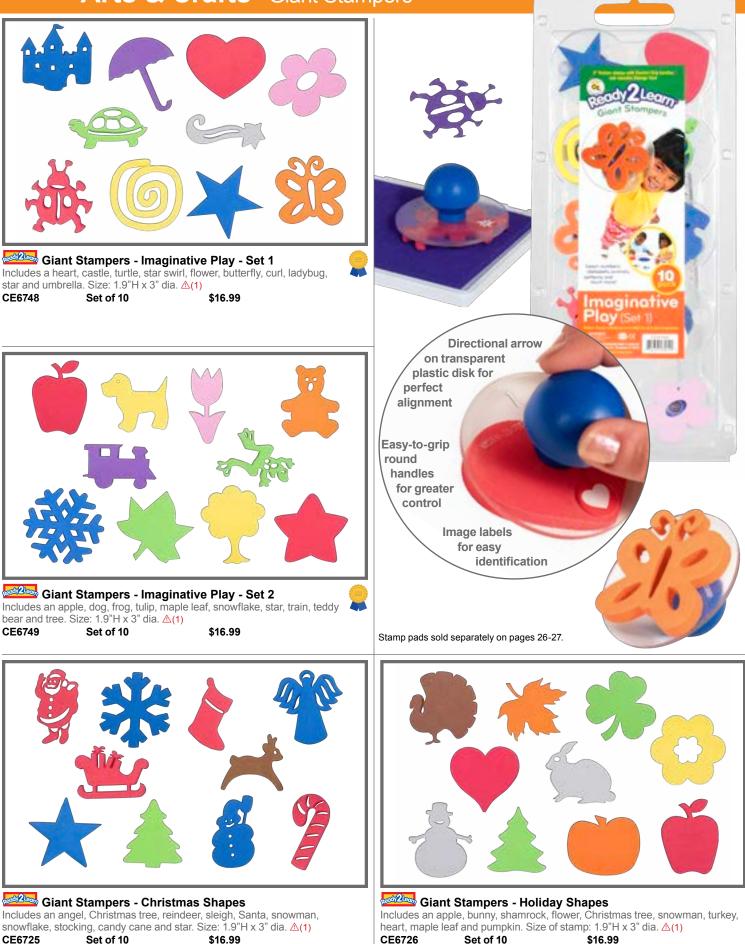

### Giant Stampers Arts & Crafts

Directional arrow on transparent plastic disk for perfect alignment

Easy-to-grip round handles for greater control

> Image labels for easy identification

Molded packaging keeps stamps organized Stamp pads sold separately on pages 26-27.

- Each foam shape is up to 3" long
- Shapes are affixed to clear plastic disks for perfect placement and to maintain shape integrity
- Ideal to use with our stamp pads or paint

Giant Stampers - Numbers 0-9 Includes numerals 0-9. Size: 1.9"H x 3" dia. ▲(1) CE6732 Set of 10 \$16.99

#### Giant Stampers - Alphabet

Includes either 26 uppercase letters or 26 lowercase letters or both. Uppercase set includes exclamation mark, and lowercase set includes question mark. Both sets include Spanish ñ or Ñ. Size: 1.9"H x 3" dia. △(1)

| Set of 28 | \$35.99                |
|-----------|------------------------|
| Set of 28 | \$35.99                |
| Set of 56 | \$65.99                |
|           | Set of 28<br>Set of 28 |

Giant Stampers - Vegetables Includes green beans, carrot, broccoli, corn, pepper and potato. Size: 1.9"H x 3" dia. △(1) CE6766 Set of 6 \$11.99

#### Giant Stampers - Fruit Includes an apple, bananas, grapes, strawberry, pear and orange. Size: 1.9"H x 3" dia. ▲(1)

| Size: 1.9"H | x 3° dia. 🕰(1) |         |
|-------------|----------------|---------|
| CE6765      | Set of 6       | \$11.99 |
|             |                |         |

### Giant Stampers Arts & Crafts

21

Giant Stampers - Dinosaurs Includes dimetrodon, brontosaurus, triceratops, stegosaurus, pterodactyl and a dinosaur footprint. Size: 1.9"H x 3" dia. △(1) CE6763 Set of 6 \$11.99

 Giant Stampers - Insects - Set 1

 Includes a beetle, dragonfly, ladybug, scorpion, grasshopper and butterfly.

 Size: 1.9"H x 3" dia. △(1)

 CE6784
 Set of 6

 \$11.99

Giant Stampers - Wild Animals Includes a bear, lion, giraffe, ape, leopard and elephant. Size: 1.9"H x 3" dia.△(1) CE6769 Set of 6 \$11.99