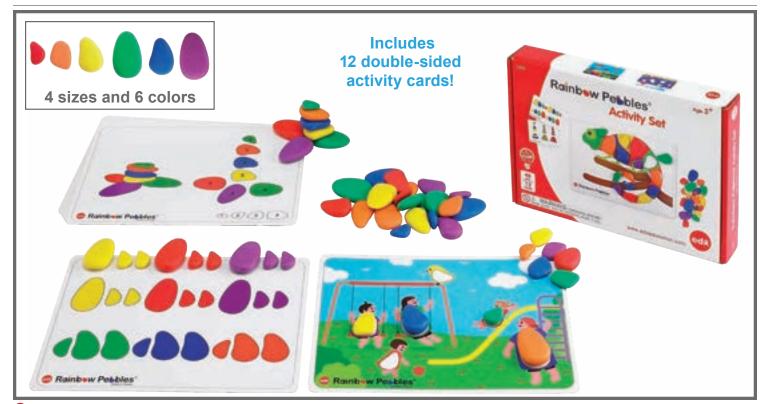

vity guide and 12 double-sided activity cards. Size range: 3.5"L x 2.25"W - 1.25"L x 0.9"W. ▲(1) 50126 Each \$37.99

\* See inside front cover for full product safety information.

\* See inside front cover for full product safety information.

#### Rainbow Pebbles Early Math 133



#### Rainbow Pebbles<sup>®</sup>

A best-selling construction, early math and sensory manipulative for improving cognitive abilities. These unique plastic pebble-shaped pieces are smooth, rubbery and warm to touch. They're ideal for sorting, counting, sequencing, stacking and encouraging creativity. Set of 36 Rainbow Pebbles includes 6 sizes in 6 colors: blue, green, red, yellow, orange and purple. Also includes 20 double-sided activity cards. Size range: 3.4"L x 2.1"W - 1.1"L x 0.75"W. (1) 13208 Each \$36.99



#### Rainbow Pebbles<sup>®</sup> Activity Set

Includes 48 Rainbow Pebbles with a warm and grippy feel in 4 sizes and 6 colors: red, orange, yellow, green, blue and purple. Also includes 12 double-sided activity cards. Size range: 2.1"L x 1.3"W - 1.1"L x 0.75"W. △(1) 13206 Each

\$36.99

### 134 Early Math Rainbow Pebbles



#### Rainbow Pebbles<sup>®</sup> Classroom Set

Includes 252 Rainbow Pebbles with a warm and grippy feel in 6 sizes and 6 colors: red, orange, yellow, green, blue and purple. Also includes 47 double-sided activity cards and 3 spinners and comes packaged in a large plastic storage container with lid. Size range: 3.4"L x 2.1"W - 1.1"L x 0.75"W. ▲(1) **13226 Each \$174.99** 





Includes 36 Rainbow Pebbles with a warm and grippy feel in 3 sizes and 6 colors: red, orang