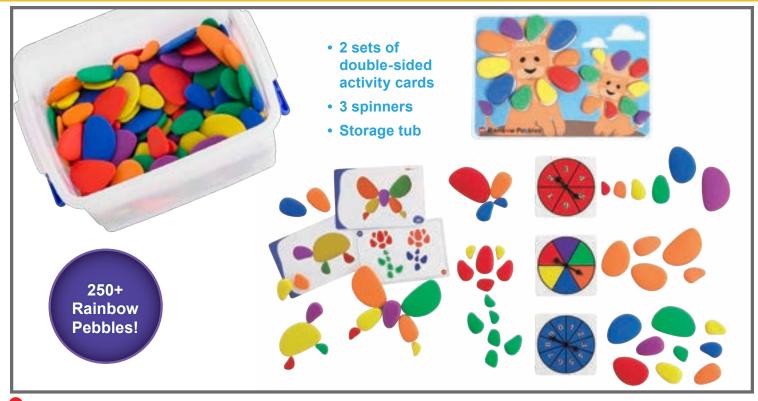

lling construction, early math and sensory manipulative for improving cognitive abilities. These unique plastic pebble-shaped pieces are smooth, rubbery and warm to touch. They're ideal for sorting, counting, sequencing, stacking and encouraging creativity. Set of 36 Rainbow Pebbles includes 6 sizes in 6 colors: blue, green, red, yellow, orange and purple. Also includes 20 double-sided activity cards. Size range: 3.4"L x 2.1"W - 1.1"L x 0.75"W. (1) 13208 Each \$36.99



#### Rainbow Pebbles<sup>®</sup> Activity Set

Includes 48 Rainbow Pebbles with a warm and grippy feel in 4 sizes and 6 colors: red, orange, yellow, green, blue and purple. Also includes 12 double-sided activity cards. Size range: 2.1"L x 1.3"W - 1.1"L x 0.75"W. △(1) 13206 Each

\$36.99

### 134 Early Math Rainbow Pebbles



#### Rainbow Pebbles<sup>®</sup> Classroom Set

Includes 252 Rainbow Pebbles with a warm and grippy feel in 6 sizes and 6 colors: red, orange, yellow, green, blue and purple. Also includes 47 double-sided activity cards and 3 spinners and comes packaged in a large plastic storage container with lid. Size range: 3.4"L x 2.1"W - 1.1"L x 0.75"W. ▲(1) **13226 Each \$174.99** 





Includes 36 Rainbow Pebbles with a warm and grippy feel in 3 sizes and 6 colors: red, orange, yellow, green, blue and purple. Also includes 8 doublesided activity cards. Size range: 2.9"L x 1"W - 1.6"L x 1.5"W. 13209 Each \$32.49



Junior Rainbow Pebbles® Activity Set - Eco-Friendly
 Made of Fiber Particulate Composite (FPC), which is an agricultural waste
product from rice stems and husks, each pebble has unique