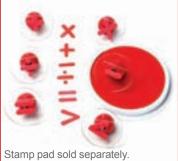

### Giant Stampers Arts & Crafts

Directional arrow on transparent plastic disk for perfect alignment

Easy-to-grip round handles for greater control

> Image labels for easy identification

Molded packaging keeps stamps organized Stamp pads sold separately on pages 26-27.

#### 28 Arts & Crafts Stamps

\$19.99

1 3"W x 1"H (Large). **△(1)** 

| CE6812 Small | 0 / ( /   | \$15.99 |
|--------------|-----------|---------|
| CE6814 Large | Set of 34 | \$19.99 |

Number and Sign Stamps Plastic stamps with rubber imprints of numbers 0-9, addition, subtraction, multiplication, division and equal sign. Size: 1"L x 1"W x 1"H.  $\Delta$ (1) CE6841 Small Set of 15 \$11.99