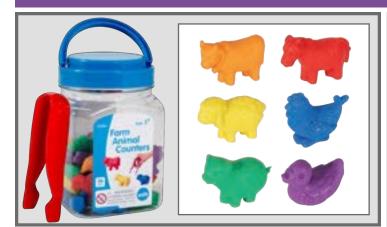

# Ready 2 Learn Coconut Counters

- Coconut shells are cut, cleaned and polished by hand and then shaped into these beautiful manipulatives
- Pieces retain the concavity of the original coconut shape
- Coconut shells are naturally very strong and durable
- These coconut shell manipulatives come from a renewable resource and are eco-friendly
- Pieces are coated with non-toxic paint