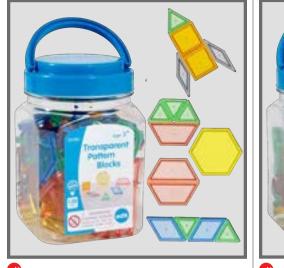

s: 1.5" - 2"W. 13833 Set of approx. 62 \$16.99



Transparent Counters

Transparent circular plastic counters in 2 sizes and 6 colors: red, yellow, orange, blue, green and purple. Sizes: 1" dia (200 pcs) and 0.75" dia. (300 pcs). <u>(1)</u> 13432 Set of 500 \$16.99



#### 🥶 Transparent Tiles

Transparent square plastic tiles in 2 sizes and 6 colors: red, yellow, orange, blue, green and purple. Sizes: 1"W (100 pcs) and 0.75"W (200 pcs). ▲ (1) 13442 Set of 300 \$16.99



Transparent Attribute Blocks 5 transparent plastic geometric shapes in 3 colors and 2 sizes: circle, triangle, rectangle, square and hexagon in red, yellow and blue. Sizes of circles: 2.4" and 1.4" dia. A (1) 19532 Set of 60

\* See inside front cover for full product safety information.



### **Transparent Exploration**



Transparent Pattern Blocks 6 transparent plastic pattern block shapes and

colors: orange square, blue rhombus, red trapezoid, green triangle, yellow hexagon and clear narrow rhombus. Pieces feature raised edges that are easy to pick up. Size of hexagon: 1.9"W. ▲ (1) 22108 \$16.99 Set of 120



#### 🚭 Transparent Numbers

4 sets of 10 transparent plastic numbers 0-9. Pieces feature raised edges, which are easy to pick up and come in 4 colors: blue, green, red and yellow. Size: 2"H ∧ (1) 565 .49

| 011.0120 | z. ∠ II. ⇔ (I) |                    |
|----------|----------------|--------------------|
| 504      | Set of 40      | \$13. <sup>4</sup> |
|          |                |                    |



Transparent Letters and Numbers Transparent plastic uppercase letters and numbers: A-Z and