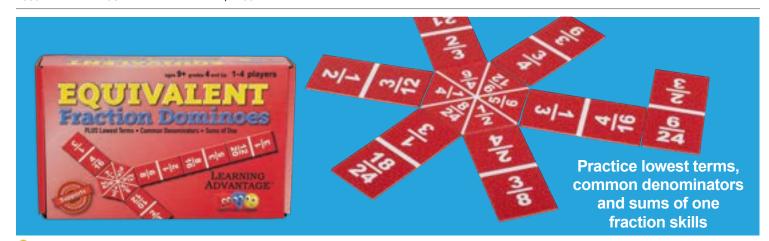

or for each of the 9 values. Each piece is labeled with its value. Size of circle: 3.4" dia. △(1) 19035 Set of 51 \$11.99



#### Plastic Framed Metal Whiteboard sold on page 152

#### Fraction Tiles - Foam - Magnetic

51 color-coded magnetic foam tiles where the sum of the same-value tiles is 1. Includes 9 values in 9 different colors: 1, 1/2, 1/3, 1/4, 1/5, 1/6, 1/8, 1/10 and 1/12. Size of 1/5:  $1.6^{\circ}$ L x 1<sup>o</sup>W. (1) **7699** Set of 51 \$11.99

#### 160 Math Fractions & Decimals



#### • **The Original Fraction Dominoes**

Practice equivalent fraction skills by matching numerical and graphical fractions in this domino style game. Includes 49 dominoes, 1 hexagonal starting board and instructions. 1-4 players. Grades: 3-7. Size of domino: 2.9"L x 1.4"W. 4080 Each \$12.99



#### **Equivalent Fraction Dominoes**

Practice equivalent fraction skills by plaving this domino style game with numerical fractions. Includes 47 dominoes, hexagonal starting board and instructions. 1-4 players. Grades: 4-9. Size of domino: 2.9"L x 1.4"W. 4519 \$12.99

Each



#### 🥶 Discount

A simulation game where players gain experience determining percentage and fractional discounts using a calculator, rounding, making correct payments and change, keeping accurate financial records, and reconciling accounts with cash on hand. Includes game board, financial record pad, appliance, clothing and furniture cards, currency, 4 pawns, and instructions. 2-4 players. Grades: 5+. A(1) 4540 Each \$27.99



#### 🐸 Decimal Flash Cards

8658

Includes 105 double-sided cards with activity and game