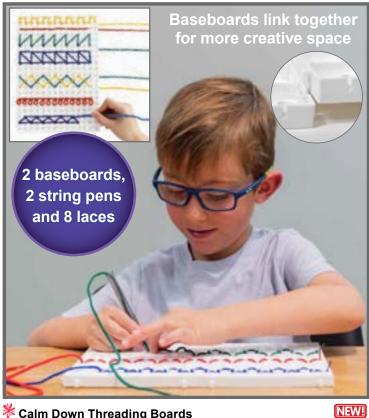

\*  $\ensuremath{\underline{\land}}$  See inside front cover for full product safety information.

19

**Express yourself with** these colorful dominoes! **Promotes calm** focus, creativity and exploration -152525C 21 2 threading boards Features 2 string pens 7 different and 8 laces emotions ✗ Calm Down Threading Boards ▲(1) Emotions Dominoes SW400028 SW400030 Each \$17.99 Set of 28 \$15.99 See page 111 See page 110 Made from recycled plastic! Speak and listen to your own voice! **18**<sup>m</sup>/<sub>+</sub> 🚭 Green N Learn Linking Cubes 🛆 (1) Phonics Phones 12034 Each \$12.99 SW400098 Set of 2 \$10.99 See page 143 SW400032 Set of 12 \$59.99