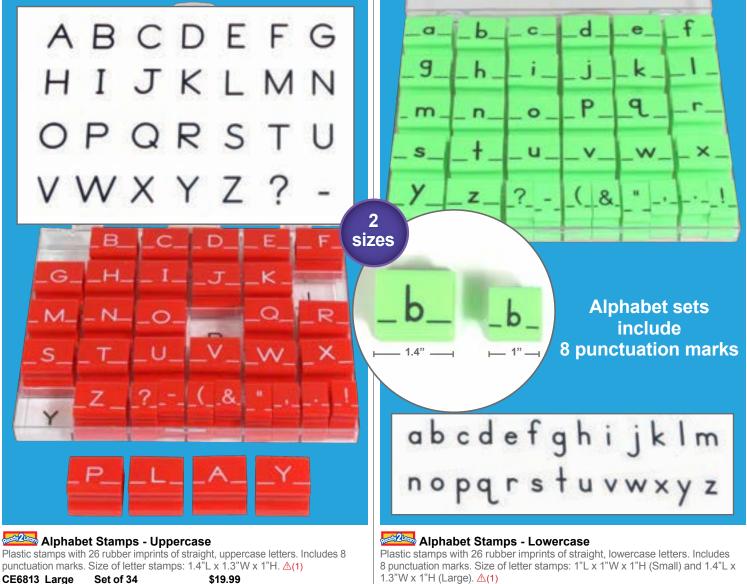

#### 28 Arts & Crafts Stamps

\$19.99

1 3"W x 1"H (Large). **△(1)** 

| CE6812 Small | 0 / ( /   | \$15.99 |
|--------------|-----------|---------|
| CE6814 Large | Set of 34 | \$19.99 |

Number and Sign Stamps Plastic stamps with rubber imprints of numbers 0-9, addition, subtraction, multiplication, division and equal sign. Size: 1"L x 1"W x 1"H.  $\Delta$ (1) CE6841 Small Set of 15 \$11.99