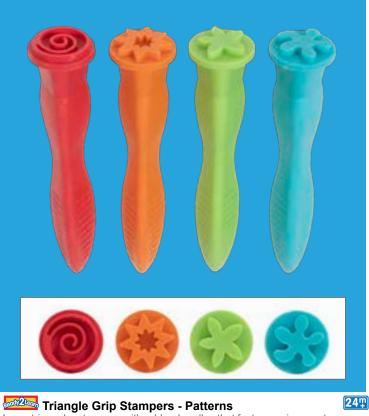

motion-themed stampers with 8 faces and 4 hair styles. Ideal for paint, dough and ink, these stampers feature easy-to-grip handles. Size of each stamp: 1.75"H x 1.5" dia.



#### 36 Arts & Crafts Paint & Dough Tools



Paint and Clay Explorers - Set 2 Heavy duty rollers with 4 patterns: stars, hoops, swirls and diamonds. Features a hole in the plastic handles for hanging. Size: 6"L x 3.3"W. Roller size: 1.6"W.

CE6758 Set of 4 \$10.99



Paint and Clay Explorers - Set 1 Heavy duty rollers with 4 patterns: 8 line wavy continuous pattern, small and large dots in a random pattern, border pattern of lace-like squiggles, and 7 line dots, dashes and arcs in a continuous pattern. Features a hole in the plastic handles for hanging. Size: 6"L x 3.3"W. Roller size: 1.6"W. CE6759 Set of 4 \$10.99





Long, triangular stampers with rubber handles that feature an image at one end: flower, splash, spiral and star. Size: 5.4"L. CE6678 Set of 4 \$9.99

### Paint & Dough Tools Arts & Crafts



### Dough Extruders

Dough extruders in 6 different patterns: triangle, heart, flower, star, spaghetti and zig-zag. Size of closed extruder: 3"L x 2.7"W. CE10112 Set of 6 \$9.99 24<sup>th</sup> [NEW!]

37



### <sup>38</sup> Arts & Crafts





# Wooden Paint and Dough StampersWooden stampers for paint and dough in 4 different designs, flower, nesting circles, wedges and wedges with circles. Size 4.5"H x 1.8"W.CE10118Set of 4\$9.99

39



Sand Art Gallery - Color By Number - Sea Life Create 4 different sand art pictures with this color by number set, then frame and hang them for display. Includes 10