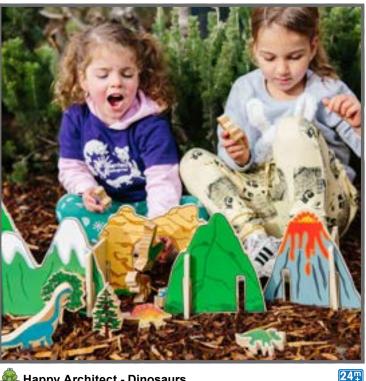

#### **Ticki** Rainbow Architect Houses

Nesting beechwood houses in the 7 colors of the rainbow. Size range: 7.5"H x 5.8"W x 1.6"D - 2.4"H x 1.6"W x 1.6"D 73542 \$44.99 Set of 7

12# NEW!

51

#### TickiT Woodland Trail Set

**NEW!** 

57

Assortment of smooth wooden trees, leaves, forest animals, stones, water pieces, footprints, tree rings, toadstools and arches. Packaged in a wooden box with a clear acrylic lid. Size range: 1.5"H x 1.5"L - 2.25"H x 2.25"L. △(1) 73552 \$59.99 Each