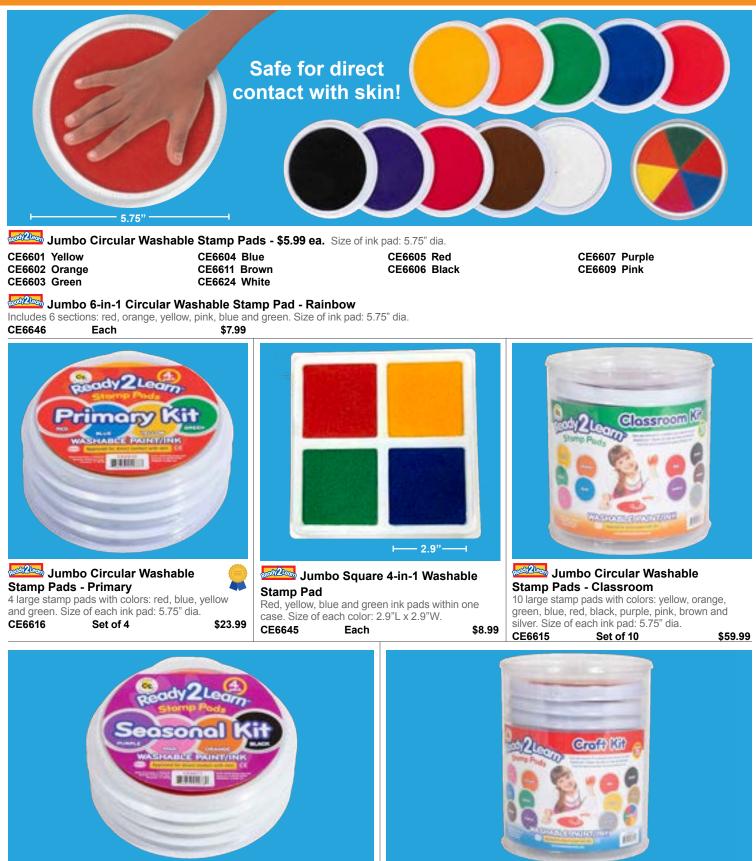

#### 26 Arts & Crafts Stamp Pads

Jumbo Circular Washable Stamp Pads - Seasonal Jumbo Circular Washable Stamp Pads - Craft 4 large stamp pads with colors: purple, pink, orange and black. Size of each ink 12 large stamp pads with colors: red, orange, yellow, green, blue, purple, pink, brown, black, gold, silver and rainbow. Size of each ink pad: 5.75" dia. CE6614 Set of 12 \$69.99

\$22.99

Set of 4

pad: 5.75" dia.

CE6617

orders@learningadvantage.com

www.learningadvantagedealer.com