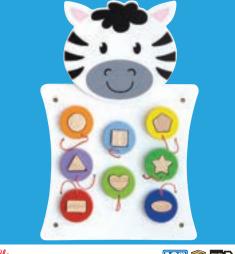

米 Zebra Activity Wall Panel 🛛 💵 🖤 🎟 🕀 Features 8 hardwood geometric shapes and corresponding cutouts. Size: 21.75"L x 14.25"W. 50681 Each \$69.99

\* See inside front cover for full product safety information.