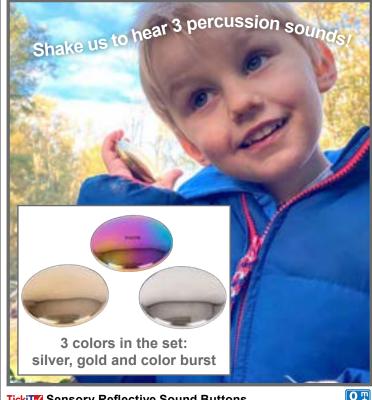

## 60 Early Childhood Loose Parts

 Ticki™ Sensory Reflective Buttons - Silver
 Image: Construct of the sensor of the sensensor of the sensor of the sensor of the sensor of t

Ticki™ Sensory Reflective Sound ButtonsMirrored disks with slightly flattened centers in silver, gold and color burst.They produce 3 different shaker sounds. Size: 2.5" dia.72257Set of 3\$24.99