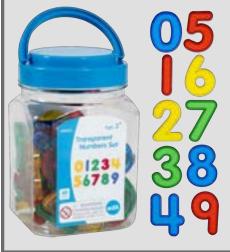

ransparent square plastic tiles in 2 sizes and 6 colors: red, yellow, orange, blue, green and purple. Sizes: 1"W (100 pcs) and 0.75"W (200 pcs). ▲ (1) 13442 Set of 300 \$16.99



Transparent Attribute Blocks 5 transparent plastic geometric shapes in 3 colors and 2 sizes: circle, triangle, rectangle, square and hexagon in red, yellow and blue. Sizes of circles: 2.4" and 1.4" dia. A (1) 19532 Set of 60

\* See inside front cover for full product safety information.



### **Transparent Exploration**



Transparent Pattern Blocks 6 transparent plastic pattern block shapes and

colors: orange square, blue rhombus, red trapezoid, green triangle, yellow hexagon and clear narrow rhombus. Pieces feature raised edges that are easy to pick up. Size of hexagon: 1.9"W. ▲ (1) 22108 \$16.99 Set of 120



#### 🚭 Transparent Numbers

4 sets of 10 transparent plastic numbers 0-9. Pieces feature raised edges, which are easy to pick up and come in 4 colors: blue, green, red and yellow. Size: 2"H ∧ (1) 565 .49

| 011.0120 | z. ∠ II. ⇔ (I) |                    |
|----------|----------------|--------------------|
| 504      | Set of 40      | \$13. <sup>4</sup> |
|          |                |                    |



Transparent Letters and Numbers Transparent plastic uppercase letters and numbers: A-Z and 0-9. Pieces feature raised edges, which are easy to pick up and come in 4 colors: blue, green, red and yellow. Size: 2"H. A (1) 56500 Set of 36 \$13.49

orders@learningadvantage.com

#### 132 Early Math Rainbow Pebbles



#### Interlocking Rainbow Pebbles<sup>®</sup> - Mini Jar

Tactile manipul