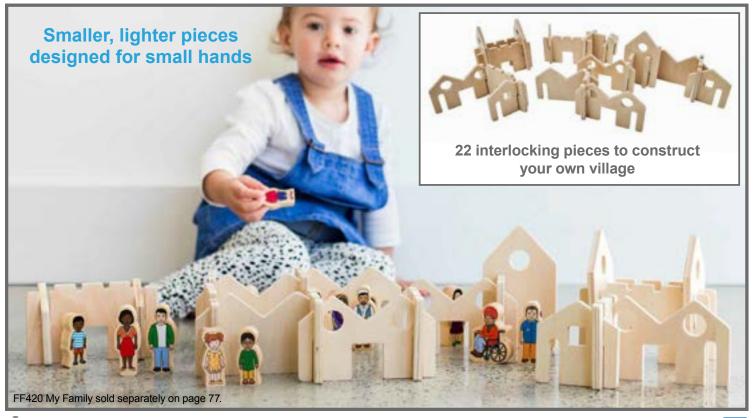

### My Family

Double-sided pinewood blocks with illustrations of different ages, ethnic backgrounds and genders. Sizes: 3"H - 2.3"H. All blocks: 0.8"D. **FF420** Set of 30 \$59.99





### Reople Around the World

Thick pinewood pieces with real images of children from 18 different countries<br/>or continents in their traditional dress. Includes children from Sweden, India,<br/>Saudi Arabia and more. Sizes: 2.8"H x 1.6"W - 2.2"H x 0.8"W. All blocks: 0.8"D.FF468Set of 18\$34.99

# Image: Constraint of the state of the s

Toll Free Phone 866.564.8251

www.learningadvantagedealer.com

**12**<sup>m</sup>

**12**<sup>m</sup>

77



Birch plywood pieces in 10 different town-themed shapes with precut grooves and painted blackboard surfaces on one side. Sizes: 9.7"H x 5.7"W - 5.7"H x 4.6"W.



### Kittle Happy Architect

Birch plywood pieces in 6 different town-themed shapes with precut grooves. Sizes: 3.5"H x 6"W - 3.5"H x 3.5"W. FF452 Set of 22 \$44.99

**18**<sup>m</sup><sub>+</sub>

79



### Happy Architect - Emergency

Includes 10 birch plywood landscape pieces (police station, fire station, jail, hospital, 6 connector pieces) and 10 pine figures (3 vehicles and 7 characters). Illustrations are printed on both sides. Size of jail: 11.75"L x 5.9"W. Size of doctor: 2.9"H x 1.3"W. FF431 Set of 20 \$84.99



### 🙈 Happy Architect - Dinosaurs Includes 10 birch plywood landscape pieces (snow-covered mountains, rock formation, volcano, 2 hills, 5 connector pieces) and 12 pine figures (10 labeled dinosaurs and 2 trees). Illustrations are printed on both sides. Size of mountain: