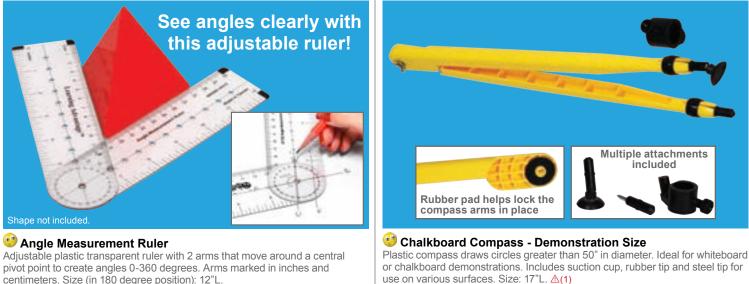

"W.

| 51101 | renection and | Symmetry. | 312E. 0 | L X J.0 | vv.    |  |
|-------|---------------|-----------|---------|---------|--------|--|
| 7706  |               | Each      |         |         | \$5.49 |  |
|       |               |           |         |         |        |  |

# Use me to measure acute, obtuse and reflex angles!



#### 🥗 AngleViewer - 360 Degrees

Unique geometry tool that enables students to easily measure and draw acute, obtuse and reflex angles using color. Made of plastic. Size: 5.25" dia. **7649 Each \$12.99** 

Engage kids with geometry concepts

#### 🥶 GeoMirror

Use this freestanding transparent and reflective surface while drawing to show reflection and to continue shapes and angles on both sides of the mirror. Size: 6"L x 3.6"W. **7705 Each \$3.99** 





centimeters. Size (in 180 degree position): 12"L. 7752 \$3.49

Each

Toll Free Phone 866,564,8251

7596

Each

\$14.99

## 172 Math Dice & Probability



 Polyhedra Dice - 10 Sides

 Numbers 0-9. Size: 0.75"W. ▲(1)

 7340
 Set of 12



 Polyhedra Dice - 12 Sides

 Numbers 1-12. Size: 0.75"W. ▲(1)

 7341
 Set of 12

\$7.49

\$4.99



Polyhedra Dice - 20 Sides
 Numbers 1-20. Size: 0.75"W. ▲(1)
 7342
 Set of 12

\$7.49

\$7.49



Subitizing Dice 3 blue and 3 red 10-sided dice with subitizing patterns 0-9. Size: 1"W. △(1) 7399 Set of 6



 Observe
 Operation
 <th



Jumbo Place Value Dice Classroom Set Includes 6 sets of 4 dice (24 dice in total). There are 6 each of: yellow ones, green tens, blue hundreds and red thousands dice. Size: 1.3"W. 16321 Each \$39.99



 Wooden Place Value Cubes