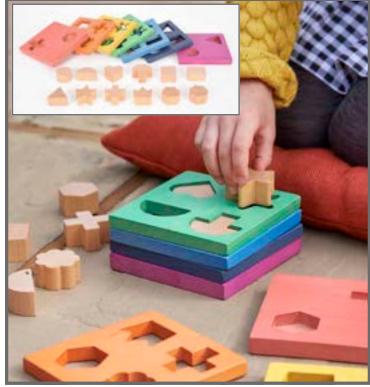

#### TickiT Rainbow Wooden Shape Stacker

Stacking puzzle with 7 panels and 12 hidden shapes inside. Fit the shape cutouts into their corresponding panel and stack them to complete the puzzle. Features the 7 colors of the rainbow. Size of panels: 4.7"L x 4.7"W x 0.5"H. 73532 Each \$32.99