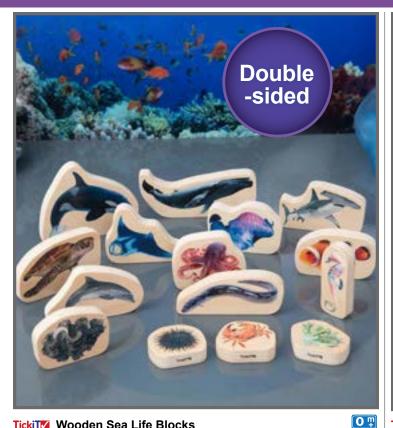

## 8 spacious

5-Compartment Solid Wood Storage Cabinet SW60001 Each \$199.99 See page 183

8-Compartment Solid Wood Storage Cabinet SW60002 Each \$299.99 See page 183

\$27.99

TickiTWooden Reptile & Amphibian Blocks73570Set of 15\$27.99See page 85

Ticki™Wooden Minibeast Blocks73568Set of 15\$27.99See page 85

Ticki™Wooden Wild Animal Blocks73572Set of 15See page 85

**0** m

Toll Free Phone 866.564.8251

orders@learningadvantage.com

www.learningadvantagedealer.com