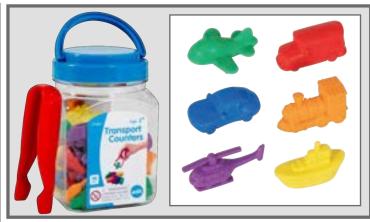

Wooden Magnets - Cats & Dogs SW400024 Set of 20 \$9.99 See page 89

Wooden Magnets - Transport SW400025 Set of 20 See page 88

Wooden Magnets - Farm Sw400023 Set of 20 See page 89

Wooden Magnets - Emotions249SW400026Set of 20\$9.99See page 88\$9.99