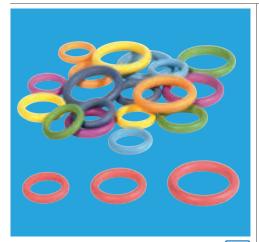

TickiT Rainbow Wooden RingsSmooth beechwood rings. Includes 7 colors and7 of each size. Sizes: 1.9", 2.2" and 2.8" dia.73977Set of 21\$19.99

**10**<sup>m</sup>

TickiT Rainbow Wooden SpoolsSmooth beechwood spools in the 7 colors of the<br/>rainbow. Includes 3 of each color. 1.4" dia.73975Set of 21\$19.99