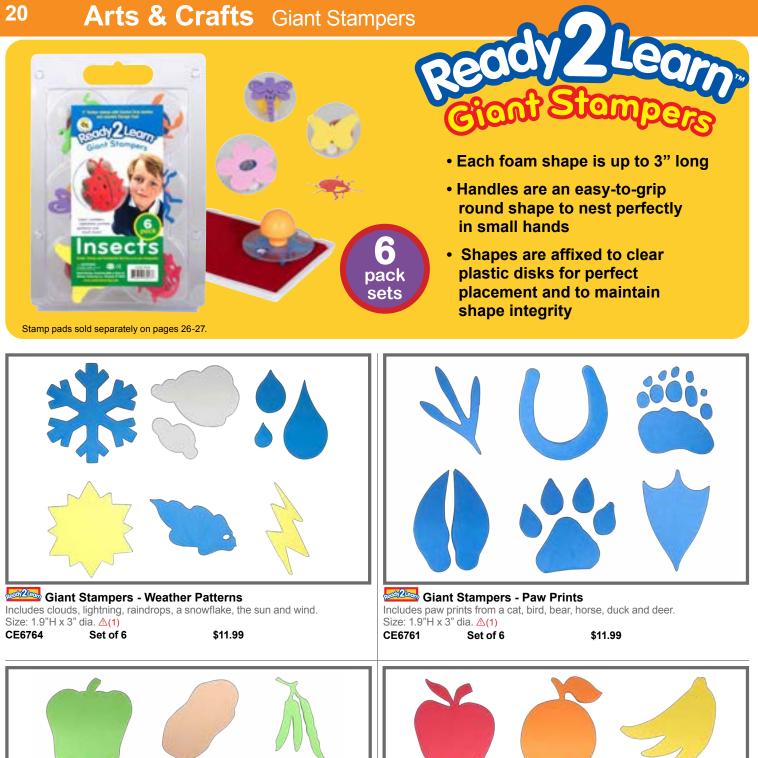

### Giant Stampers Arts & Crafts

Directional arrow on transparent plastic disk for perfect alignment

Easy-to-grip round handles for greater control

> Image labels for easy identification

Molded packaging keeps stamps organized Stamp pads sold separately on pages 26-27.

- Each foam shape is up to 3" long
- Shapes are affixed to clear plastic disks for perfect placement and to maintain shape integrity
- Ideal to use with our stamp pads or paint

Giant Stampers - Numbers 0-9 Includes numerals 0-9. Size: 1.9"H x 3" dia. ▲(1) CE6732 Set of 10 \$16.99