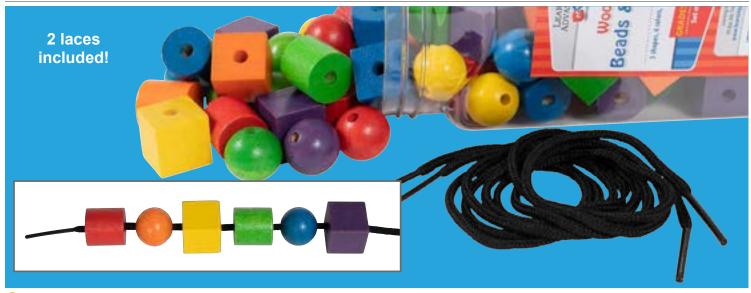

ze of square peg board: 8.4"W. Size of pegs: 1.75"L. Size of laces: 30"L. 39492 \$19.99 Each



🥶 Pegs & Peg Boards Set Includes 1,000 pegs in assorted colors and 5 peg boards. Size of each 10 x 10 hole peg board: 6.25"W. Size of pegs: 0.75"L. ▲(1) 39470 \$32.99 Each



#### Small Pegs Activity Set

Includes 600 pegs in assorted colors, 4 clear peg boards and 15 double-sided activity cards that fit in to the underside of each peg board to complete the activities. Size of square peg boards: 6.25"W. Size of pegs: 0.75"L. △(1) 39472 Each \$39.99

#### Counting, Sorting & Classifying Early Math 139



#### TickiT Color Match Eggs

Includes 12 eggs with a matching number of holes and colors in the center when pulled apart. Size of egg carton: 11.7"L. Size of eggs: 1.8" dia. 74064 Each \$24.99



#### 🥶 Beads & Laces

Toll Free Phone 866.564.8251

108 colorful wooden beads and 2 laces with plastic tips. Includes 3 shapes of beads: sphere, cube and cylinder. Colors are: blue, green, purple, red, yellow and orange. Size of cube bead: 0.9"W. Size of laces: 38"L. △(1)(3) 7010 Each \$28.99

### 140 Early Math Counting, Sorting & Classifying



#### Monster Counters Activity Set

Includes 72 Monster Counters in 6 shapes and 6 Earth colors, 1 transparent spinner and10 double-sided activity and game cards. Size of Vala monster: 1.4"H x 1.1"W. △(1)13836Each\$34.99



Backpack Bear Counters
 Bear counters with backpacks. Includes 3 sizes and 3 weights with proportional sizing. 12 g, 8 g and 4 g bears in 6 colors. Size of bears: 1"H - 1.5"H. A(1)
 13100 Set of 96 \$26.99



Aquatic Counters