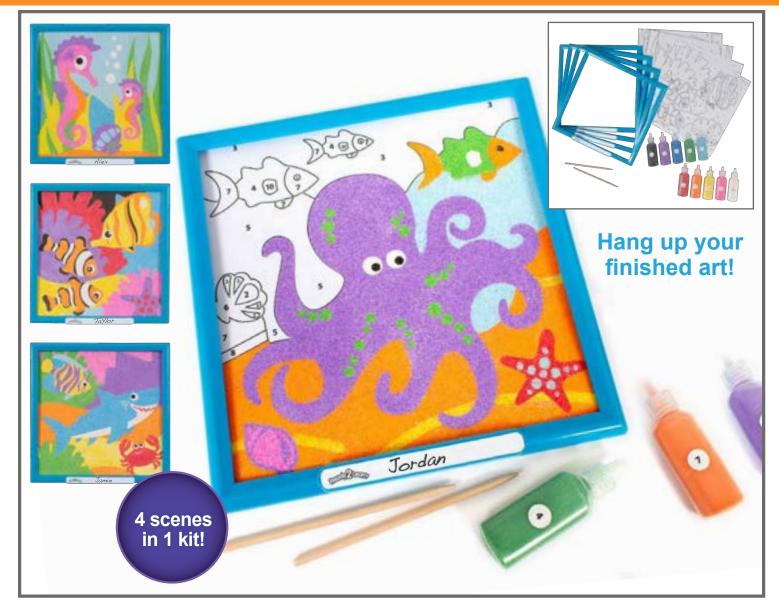

# Wooden Paint and Dough StampersWooden stampers for paint and dough in 4 different designs, flower, nesting circles, wedges and wedges with circles. Size 4.5"H x 1.8"W.CE10118Set of 4\$9.99

39

Sand Art Gallery - Color By Number - Sea Life Create 4 different sand art pictures with this color by number set, then frame and hang them for display. Includes 10 colors of bottled sand, 4 designs, 4 frames with name labels, 2 wooden styluses and instructions. Size of square frames: 9.6"W. A(1) CE10068 Each \$24.99