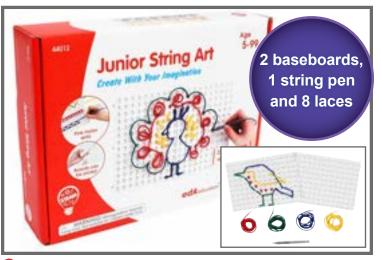

\*  $\ensuremath{\underline{\land}}$  See inside front cover for full product safety information.

19

**Express yourself with** these colorful dominoes! **Promotes calm** focus, creativity and exploration -152525C 21 2 threading boards Features 2 string pens 7 different and 8 laces emotions ✗ Calm Down Threading Boards ▲(1) Emotions Dominoes SW400028 SW400030 Each \$17.99 Set of 28 \$15.99 See page 111 See page 110 Made from recycled plastic! Speak and listen to your own voice! **18**<sup>m</sup>/<sub>+</sub> 🚭 Green N Learn Linking Cubes 🛆 (1) Phonics Phones 12034 Each \$12.99 SW400098 Set of 2 \$10.99 See page 143 SW400032 Set of 12 \$59.99