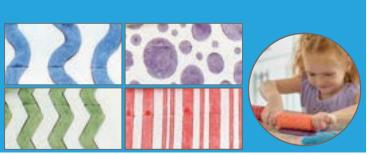

#### Paint and Dough Texture Spheres

4 rubber spheres, each with a different pattern: stars and dots, parallel stripes, circles and dots and multi-sized dots. Size: 2.5" dia. CE10061 Set of 4 \$11.99

**24**<sup>m</sup>