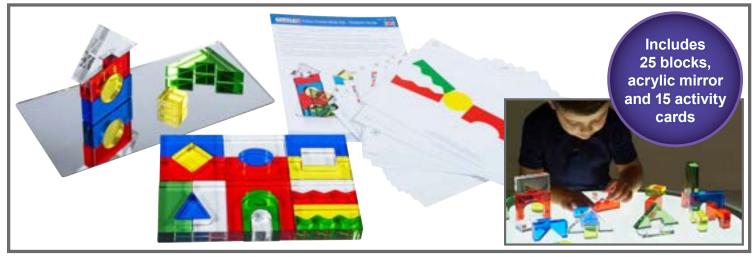

------------|------|---------------|--------------|
|               | mi-translucent polyeste | Colorful, semi-translucer |      |               |              |
| Size: 24.6" d | dia.                    |                           |      | Size: 24.6" d | ia.          |
| 73558         | Each                    | \$3                       | 9.99 | 73560         | Each         |
| Toll Free     | e Phone 866.56          | 4.8251                    |      | orders@       | learning     |

\$29.99



covery Play Mat 🕅 🔃 ent polyester sea-life playmat. \$39.99



Tickil Forest Discovery Play Mat 🖤 NEW Colorful, semi-translucent polyester forest playmat. Size: 24.6" dia. 73562 Each

\$39.99

orders@learningadvantage.com 

www.learningadvantagedealer.com

### 100 Early Childhood Light & Color



### TickiT Crystal Block Set - Color

25 regular and irregular-shaped acrylic blocks in 5 translucent colors. Set also includes 1 acrylic mirror, 15 activity cards and a teacher's guide. Size of largest block: 3.1"H. Size of mirror: 12.6"L x 6.3"W. (1) 72606 Each \$89.99



Assortment of 10 translucent acrylic gem cubes in different colors. Pieces feature smooth edges and create colorful shadows. Size: 1" cube. **73550** Set of 10 \$19.99



### 🤨 Color Paddles

Transparent colored paddles come with an instructional guide with crosscurricular activities for science, math and art. Colors: blue, green, red, yellow, orange and purple. Size: 5.75"L x 2.75"W.

| orunge une | i pui pie. 0ize. 0.70 L X z |        |
|------------|-----------------------------|--------|
| 8833       | Set of 6