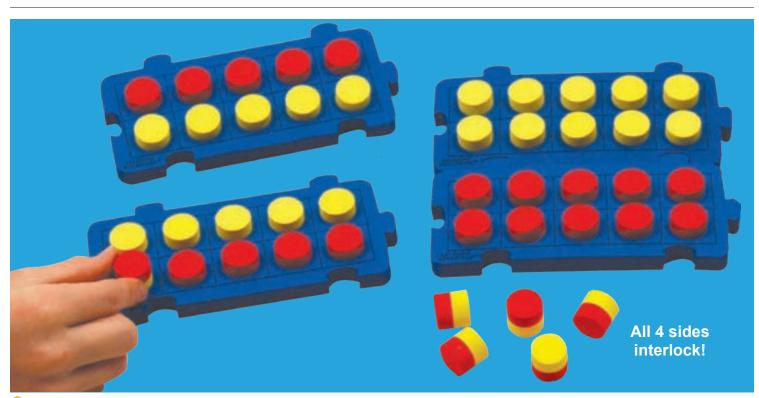

ith dots in 5 colors: blue, green, red, yellow and orange. Size: 4"W. 7062 Set of 10 \$24.99





### Ten Frame Stamp

Wooden stamp with a handle and detailed rubber imprint of a ten frame. Squares are 0.5" for children to mark inside. Size of stamp: 2.6"L x 1.2"W x 2.25"H. CE933 Each

### Ten Frame & Dot Card Set

104 large cards. Includes 4 sets of ten frame cards (0-10), 4 blank five frame cards, 56 dot cards (1-10) in different subitizing patterns and activity suggestions. Size: 6"L x 4"W. 7295 Each \$16.99



### Giant Magnetic Foam Ten Frames Set

2 blue magnetic foam ten frames and 20 magnetic foam disks (10 red and 10 yellow disks). Disks and frames are easy to peel off metal surfaces. Size of frame: 12.25"L x 5"W x 0.25"H. Size of disk: 1.25" dia. x 0.25"H. 7469 Set of 2 \$10.99



#### 🥶 Foam Ten Frames

Blue foam frames that join together to create larger frames. Ten Frames include 40 two-color (red/yellow) foam pegs. Size of each Ten Frame: 6.25"L x 2.75"W x 0.5"H. Size of peg: 0.75" dia. and 0.75"H.  $\triangle$ (1) \$12.99

7409 Ten Frames Set of 4

#### 150 Math Number Concepts



Transparent green silicone numbers 0-9, which are strong, soft and pliable. Each number has the corresponding amount of dots imprinted for counting

\$13.99

exercises. Size: 4.7"H.

Set of 10

9212-54511

#### TickiT Mirror Numbers - Small

Laser-cut, double-sided mirror numbers 0-9. Includes 2 styles of the numbers 4 and 7 and an additional 1 and 0. Made from 3 mm acrylic and features a 2.5 mm hole at the top of each piece. Size: 2.8"H.  $\triangle$ (1) 9326-72401 Set of 14 \$10.9