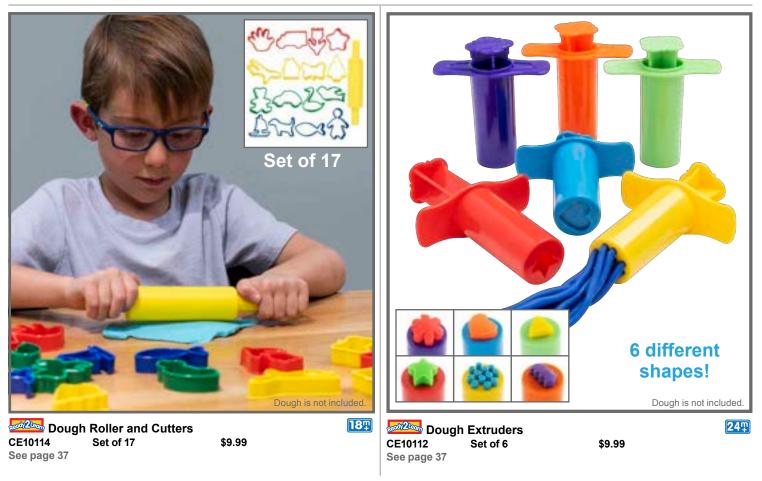

### Dough Extruders

Dough extruders in 6 different patterns: triangle, heart, flower, star, spaghetti and zig-zag. Size of closed extruder: 3"L x 2.7"W. CE10112 Set of 6 \$9.99 24<sup>th</sup> [NEW!]

37