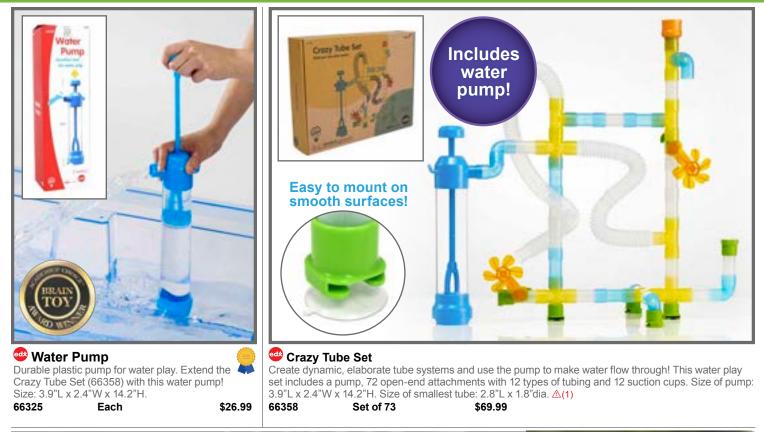

e: 0.8"L. ▲(1) **12164 Each \$49.99** 

### 116 Early Childhood Construction



#### GeoStix<sup>®</sup> 3D Construction Set

110 curved and straight connecting sticks in 13 sizes and 10 colors, plus 48 3D connector pads. Use the GeoStix to create both 2D and 3D designs. Pieces feature multiple connection points and markings showing length in cm. Sizes: 2" - 5.6"L. △(1) 21380 Each \$29.99



#### 🥶 Junior GeoStix®

Construction sticks with multiple connection points along each piece for many more design possibilities! Includes 200 sticks that snap together in 10 different color-coded lengths. Lengths are marked in cm and curved pieces include degree markings. Includes 30 double-sided activity cards. Size of sticks:  $1^{n}L - 6^{n}L$ .  $\Delta(1)$ 

#### Construction Early Childhood 117





#### **Tickit** Translucent Funnels

Large translucent plastic funnels with handles in 6 colors. Size: 5.1"L x 5.1"W x 3.9"H. 73113 Set of 6 \$24.99



#### Float or Sink Fun

78 piece set includes different objects to experiment with and learn about buoyancy. Includes: 1 x Sorting Bowl, 1 x Tugboat, 8 x 1.5" wooden Geometric Solids, 10 x 1" plastic Geometric Solids, 8 x 3.1" Geometric Volume Solids, 4 x 0.8" foam cubes, 4 x 0.8" plastic cubes, 6 x Transparent Pattern Blocks in 6 shapes, 12 x Square Stacking Weights, 12 x Stacking Counters, 6 x small Pet Counters, 6 x large Pet Counters and an activity guide.  $\Delta(1)$  (3) 66360 Each \$64.99

#### 118 Early Childhood Active Play



#### TickiT Basketball Stand

Freestanding tubular, powder-coated steel basketball hoop with a nylon