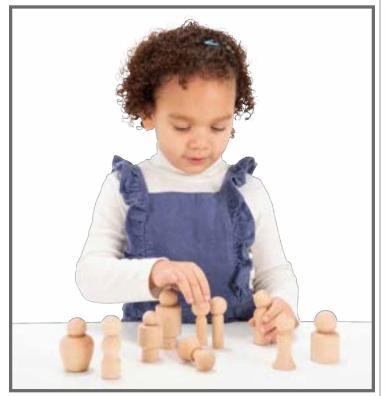

# 56 Early Childhood Loose Parts

 Peg People of the World
 Image: Comparison of the World

 Smooth, FSC certified beechwood figures that are shaped like people. Includes

 5 different skin-like tones (2 of each). Size: 3"H x 1" dia.

 FF455
 Set of 10
 \$22.99

 Rainbow Families

 16 smooth wooden figures in 4 sizes and varying shades of 4 different colors.

 Size of largest: 3.1"H x 1.1" dia. Size of smallest: 2"H x 1.1" dia. △(1)

 FF495
 Set of 16
 \$31.99