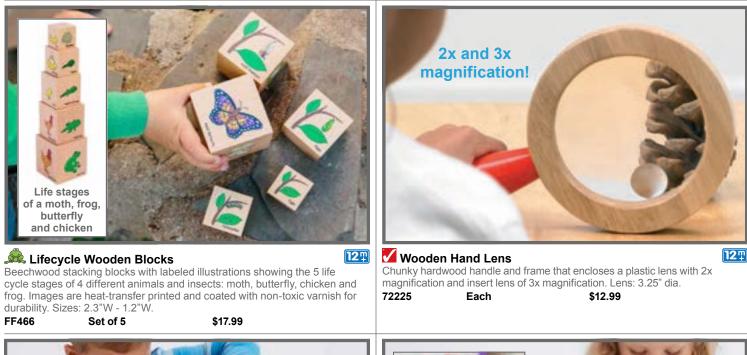

etric measurements on opposite sides. Size: 39.4"L.7619Each\$6.99



#### Wood Meter Stick

Hardwood meter stick features imperial measurements on one side and metric on the reverse. Size: 39.4"L. **7605 Each \$5.99** 





#### Graduated Cylinder Set

Set of 7 plastic graduated cylinders with molded pouring spouts and broad bases for standing. Sizes: 10 ml, 25 ml, 50 ml, 100 ml, 250 ml, 500 ml and 1000 ml. **7707 Each \$37.99** 



\* See inside front cover for full product safety information.

## Nature Science 179



#### Vooden Lifecycle Tiles

24 birch plywood tiles with real photographs showing the 4 life cycle stages of humans, bees, frogs, apples, butterflies and chickens. Includes a storage bag and an identification guide. Size: 2.8"L x 2.8"W x 0.5"H. **73522** Set of 24 \$29.99





#### 180 Science Nature



Large Sheet Magnifier Plastic magnifiers that feature lenses with 5x and 10x magnification. Size: Large and easy to use for small hands. Provides 3x magnification. Size: 8.7"L x 5.5"W. \$19.99 48123 Each

\$6.99

#### 🥶 Mini Magnifiers

4"L x 2"W. Set of 10

7520

#### Simple Machines Science 181



Explore the principle behind pulley systems when

the direction of the applied force is changed. Size:

Meet the STEM challenge and use our hand-crafted wooden models to demonstrate simple machine principles. Each model comes with a detailed activity guide, which includes a brief history of the model, practical applications and classroom experiments.

- Great value for every classroom
- Free of plastic
- 100% natural rubberwood
- Durable, solid wood

All

6.25"L x