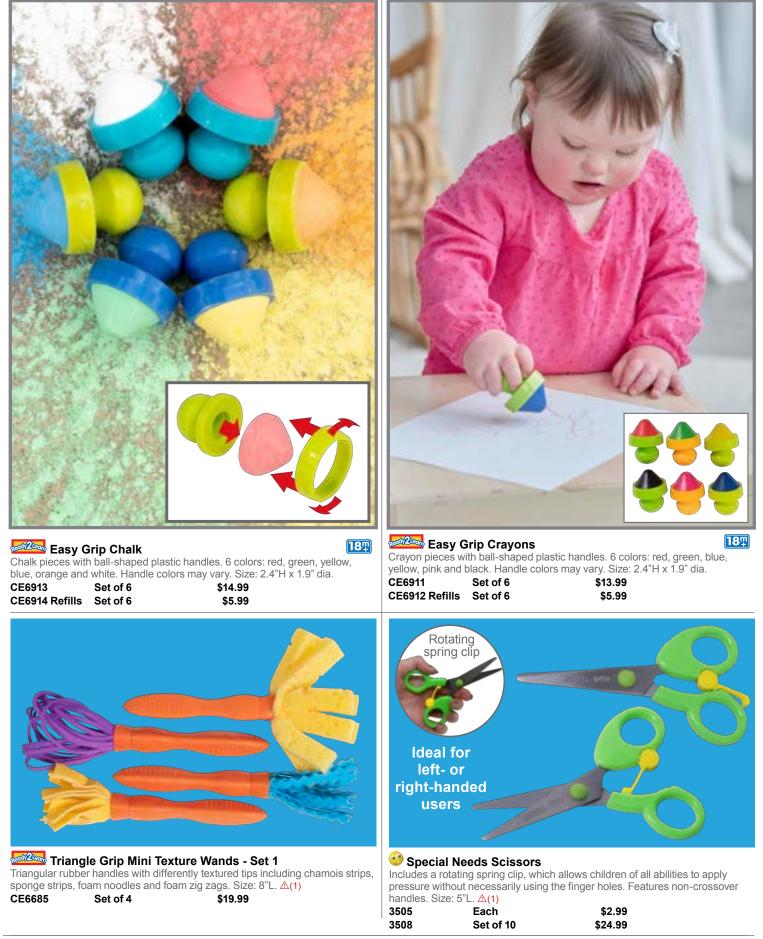

### Giant Stampers Arts & Crafts

Directional arrow on transparent plastic disk for perfect alignment

Easy-to-grip round handles for greater control

> Image labels for easy identification

Molded packaging keeps stamps organized Stamp pads sold separately on pages 26-27.

- Each foam shape is up to 3" long
- Shapes are affixed to clear plastic disks for perfect placement and to maintain shape integrity
- Ideal to use with our stamp pads or paint

Giant Stampers - Numbers 0-9 Includes numerals 0-9. Size: 1.9"H x 3" dia. ▲(1) CE6732 Set of 10 \$16.99

#### Giant Stampers - Alphabet

Includes either 26 uppercase letters or 26 lowercase letters or both. Uppercase set includes exclamation mark, and lowercase set includes question mark. Both sets include Spanish ñ or Ñ. Size: 1.9"H x 3" dia. △(1)

| Set of 28 | \$35.99                |
|-----------|------------------------|
| Set of 28 | \$35.99                |
| Set of 56 | \$65.99                |
|           | Set of 28<br>Set of 28 |

Giant Stampers - Vegetables Includes green beans, carrot, broccoli, corn, pepper and potato. Size: 1.9"H x 3" dia. △(1) CE6766 Set of 6 \$11.99

#### Giant Stampers - Fruit Includes an apple, bananas, grapes, strawberry, pear and orange. Size: 1.9"H x 3" dia. ▲(1)

| Size: 1.9"H | x 3° dia. 🕰(1) |         |
|-------------|----------------|---------|
| CE6765      | Set of 6       | \$11.99 |
|             |                |         |