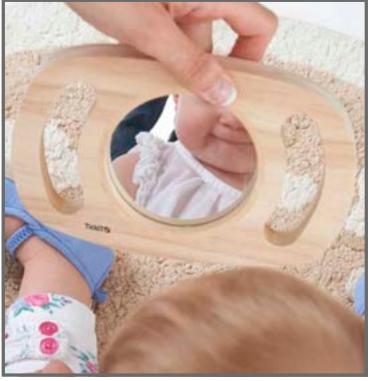

\$10.99

TickiT Small Wooden Mirror Tray 73536 Each \$34.99 See page 58

TickiT Wooden Exploratory Mirror 73448 \$134.99 Each See page 59

13

Ticki™Wooden Building Gem Blocks ∆(1)73546Each\$79.99See pages 80 and 93