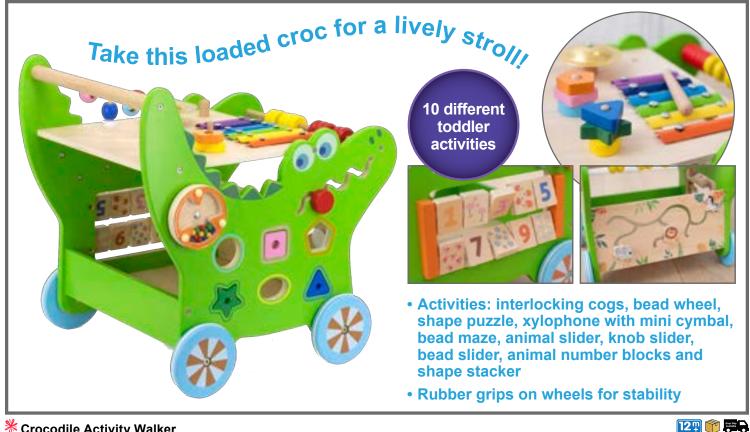

### Crocodile Activity Walker

### 121 🕆 🕬 👬 🕻 NEW!

Multi-sensory crocodile walker with 10 different toddler activities. Includes interlocking cogs, bead wheel, shape puzzle, xylophone with mini cymbal, bead maze, animal slider, knob slider, bead slider, animal number blocks and shape stacker. Size of assembled walker: 16.4"L x 14.2"W x 17"H. SW44681 Each \$99.99