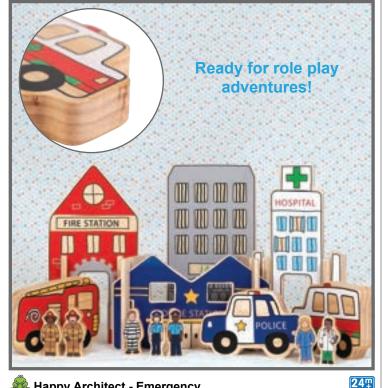

ound the World

Thick pinewood pieces with real images of children from 18 different countries<br/>or continents in their traditional dress. Includes children from Sweden, India,<br/>Saudi Arabia and more. Sizes: 2.8"H x 1.6"W - 2.2"H x 0.8"W. All blocks: 0.8"D.FF468Set of 18\$34.99

# Image: Constraint of the state of the s

Toll Free Phone 866.564.8251

www.learningadvantagedealer.com

**12**<sup>m</sup>

**12**<sup>m</sup>

77



Birch plywood pieces in 10 different town-themed shapes with precut grooves and painted blackboard surfaces on one side. Sizes: 9.7"H x 5.7"W - 5.7"H x 4.6"W.



### Kittle Happy Architect

Birch plywood pieces in 6 different town-themed shapes with precut grooves. Sizes: 3.5"H x 6"W - 3.5"H x 3.5"W. FF452 Set of 22 \$44.99

**18**<sup>m</sup><sub>+</sub>

79



### Happy Architect - Emergency

Includes 10 birch plywood landscape pieces (police station, fire station, jail, hospital, 6 connector pieces) and 10 pine figures (3 vehicles and 7 characters). Illustrations are printed on both sides. Size of jail: 11.75"L x 5.9"W. Size of doctor: 2.9"H x 1.3"W. FF431 Set of 20 \$84.99



### 🙈 Happy Architect - Dinosaurs Includes 10 birch plywood landscape pieces (snow-covered mountains, rock formation, volcano, 2 hills, 5 connector pieces) and 12 pine figures (10 labeled dinosaurs and 2 trees). Illustrations are printed on both sides. Size of mountain:

11.75"L x 7.75"W. Size of Pteranodon: 3.25"L x 1.5"W. FF433 Set of 22 \$89.99



### 🙈 Happy Architect - Raceway

15 color-coded birch plywood garage pieces and 10 pine cars with easy-to-grip handles in