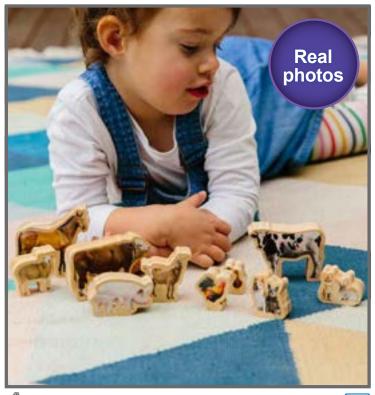

1.9H x 1.8W. 73508 Set of 12 \$99.99



Setting Around Double-sided pinewood blocks with real images of 16 different forms of transport. Sizes: 7.5"L x 2"H - 1.4"L x 2"H. All blocks: 0.8"D. \$37.99 FF471 Set of 16



### Reference | Live?

Thick pinewood pieces with real images of homes from 17 different countries or continents. Includes homes from the Syrian Desert, Mexico, England and more. Sizes: 4.3"H x 3.9"W - 1.6"H x 2.8"W. All blocks: 0.8"D. FF467 Set of 17 \$64.99

orders@learningadvantage.com

www.learningadvantagedealer.com

81



### Retend 'N' Play Minibeasts

A wooden insect playset that includes pinewood insect blocks, birch plywood connecting habitat pieces and an MDF base board. Size of base board: 17.25"L x 11.75"W. Size of bee: 1.5"L x 1.25"W.

FF462 Set of 15 \$59.99





**12**<sup>m</sup> 🙈 My Farm Animals Double-sided pinewood blocks with real images of 10 different farm animals. Sizes: 3.1"L x 3.5"H - 1.4"L x 2"H. All blocks: 0.8"D. FF486 Set of 10 \$16.99



83

12<sup>m</sup> 🙈 Animal Families Double-sided pinewood blocks with illustrations of animal fathers, mothers and babies from different habitats. Sizes: 4"H - 1.9"H. All blocks: 0.8"D. FF436 Set of 24 \$59.99





🙈 Wilderness Floor Mat

Large non-slip, rubber and microsuede mat with a wilderness scene printed on it. Perfect for imaginative play. Size: 49.2"L x 39.4"W. **FF821 Each \$79.99** 







TickiT Wooden Reptile & Amphibian Blocks Thick basswood double-sided blocks with real images of reptiles and amphibians from different environments. Size range: 4.6"L x 2.8"W x 0.6"H - 2.8"L x 1.9"W