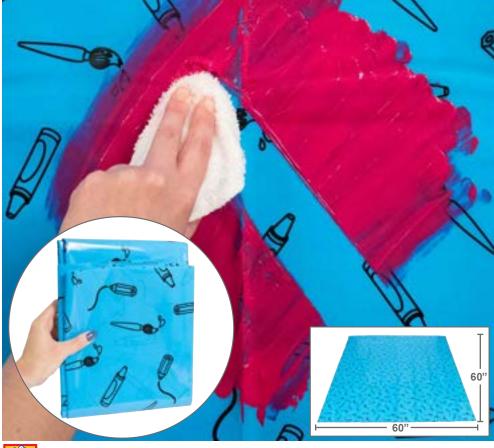

Messy Mat Reusable mat to protect surfaces during craft time. Made of lightweight, waterproof and easy-to-clean plastic. Size: 60"L x 60"W. CE10060 Each \$9.99

**No Spill No Tip Paint Pots** Transparent conical paint pots with 2 paint brush rests, a stopper and lid in 6 colors: red, green, yellow, blue, white and black. Size: 3.75"H x 3.5" (bottom) – 2.75" (top) dia. \$12.99