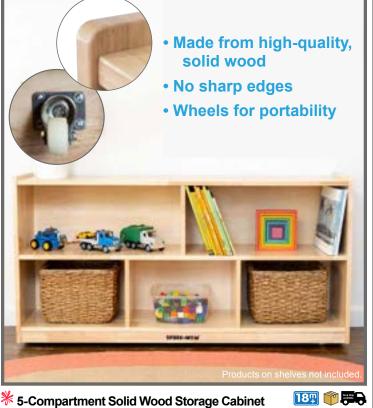

## 8 spacious

5-Compartment Solid Wood Storage Cabinet SW60001 Each \$199.99 See page 183

8-Compartment Solid Wood Storage Cabinet SW60002 Each \$299.99 See page 183

\$27.99

TickiTWooden Reptile & Amphibian Blocks73570Set of 15\$27.99See page 85