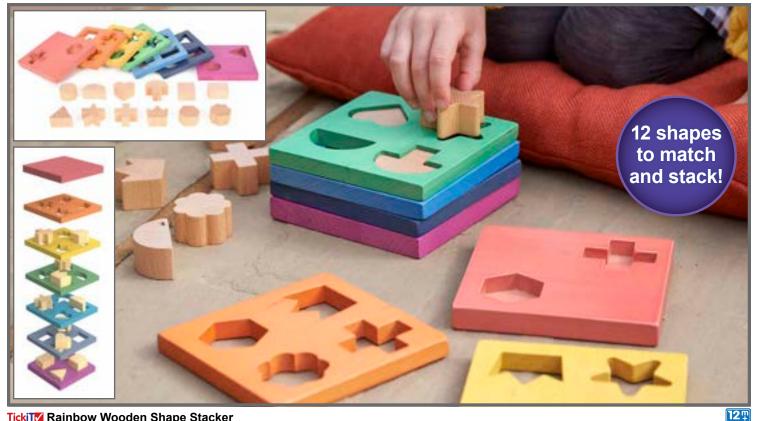

#### TickiT Rainbow Wooden Shape Stacker

Stacking puzzle with 7 panels and 12 hidden shapes inside. Fit the shape cutouts into their corresponding panel and stack them to complete the puzzle. Features the 7 colors of the rainbow. Size of panels: 4.7"L x 4.7"W x 0.5"H. 73532 Each \$32.99