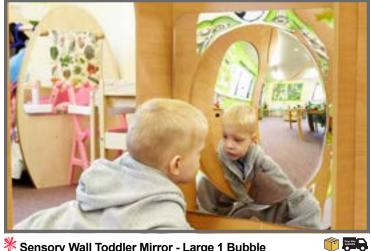

#### Sensory Wall Toddler Mirror -Large 1 Bubble

👕 💬 🔂 🔃 💓

Large convex dome mirror for sensory observation. Explore objects, faces, environments and more through a distorted view. Made from scratch-resistant acrylic. Size: 19.3"L x 19.3"W. SW400061 Each \$79.99