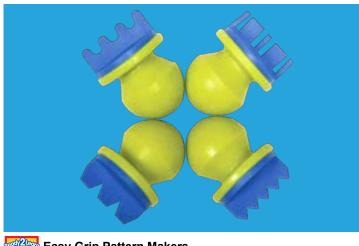

## Textured Stampers

Stampers with 6 different textures and patterns: grid, swirls, woven, sponge, stiff grass and soft grass. Size: 2.25"L x 2.25"W x 1.4"H. △(1) \$14.99 CE6651 Set of 6

Easy Grip Pattern Makers Paint tools with 4 differently shaped plastic tips and ball-shaped handles. Size: 2.1"H x 1.5" dia. (1) CE6673 Set of 4 \$9.99