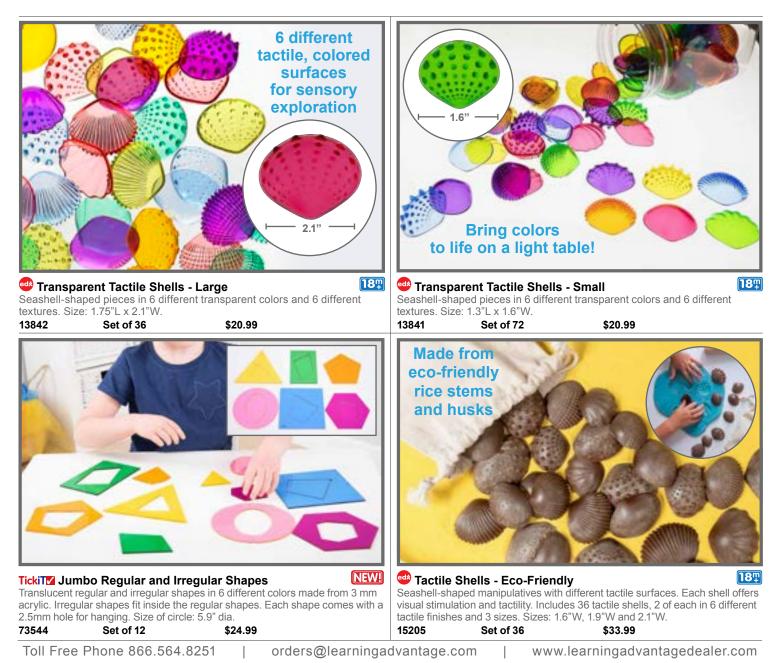

ldhood Sensory & Stimulation 96



#### TickiT Constellation Ball

Large clear inflatable ball with a subtle textured surface that contains thousands of tiny, colorful plastic beads. Requires inflation. Inflation needle included. Approx. size: 12.2" dia. \$21.99

75045 Each



0 TickiT Easy Grip Balls Inflatable rubber balls with a honeycomb surface texture that aids grip. Includes red, green, blue and yellow. Requires inflation. Inflation needle included. Approx size: 9.8" dia. 75041 Set of 4 \$44.99

### Sensory & Stimulation Early Childhood



### 🥶 Translucent Tactile Tangrams

18<sup>m</sup> [NEW!]

Translucent tangrams with tactile surfaces for sensory learning. Includes 35 pieces in 5 colors and free online resources. Size range: 5.6"L x 4"W - 2.75"L x 2"W. 23504 Set of 35 \$27.99



### 98 Early Childhood Light & Color



#### TickiT Sensory Mood Play Cube

#### 👕 💭 NEW!

Crep Stor

This color-changing discovery cube features a raised outer rim to contain sand, water or other activities. Constructed of plastic, the table is lightweight, sturdy and water-resistant so it can be used indoors or out. There are 16 different color settings and 4 automated color transition settings. Includes a universal power adaptor with low voltage mains power supply and remote. An 8-hour charge cycle will provide 5-10 hours of light depending on the settings used. Size: 16" cube. Depth of discovery area: 7.8"H.  $\Delta(1)$ ,  $\Delta(4)$ 



#### TickiT Sensory Mood Light Table

Ultra-strong, illuminated, hollow plastic table with 16 different color settings that can be changed with th