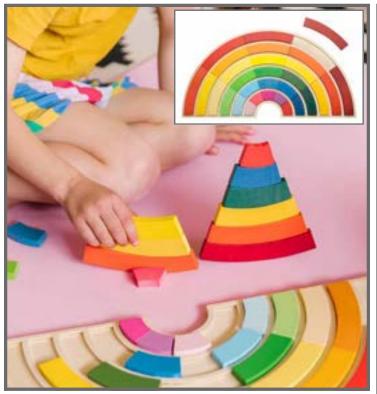

for easy assembly. Includes 18 foods and utensils: 6 meats, 5 vegetables, 2 skewers, tongs, salt, pepper, ketchup and mustard. Size of assembled grill: 15.4"L x 10.2"W x 23.1"H. ▲(1)

\* See inside front cover for full product safety information.

\$69.99

Each

# Puzzles Early Childhood

75



Chunky wooden puzzle that features a sun-shaped plywood base with 16 brightly colored schima wood pieces. Size of base: 13.6" dia. Size of smallest puzzle piece: 1.8"W x 0.4"H. FF569 Each \$24.99

Wooden puzzle that features 18 irregularly-shaped pieces in different colors. which nest within their corresponding shapes on the palette-shaped, plywood base. Shapes on the base are labeled with each color's name. Size of base: 10"L x 7.5"W. Size of smallest piece: 1.4"L x 0.4"H. △(1) FF456 Each \$17.99



### 🙈 Building Rainbows Puzzle

Chunky wooden puzzle that features a rainbow-shaped base with 30 colorful pieces. Size of base: 18.9" L x 9.4"H. Size of smallest piece: 1.5"L x 0.4"H. △(1) FF570 Each \$54.99



### TickiT Rainbow Wooden Shape Stacker

**12**<sup>m</sup> Stacking puzzle with 7 panels and 12 hidden shapes inside. Fit the shape cutouts into their corresponding panel and stack them to complete the puzzle. Features the 7 colors of the rainbow. Size of panels: 4.7"L x 4.7"W x 0.5"H.

73532 Each \$32.99



### And in Hand Puzzle

Each

Wooden puzzle that features a multilevel plywood base and 6 hand-shaped pieces in different skin tones. Place the hands into the baseboard from smallest to largest. Size of base: 11"L x 6.5"W x 0.8"H. Size of smallest piece: 4.5"L x 0.25"H.

Supp