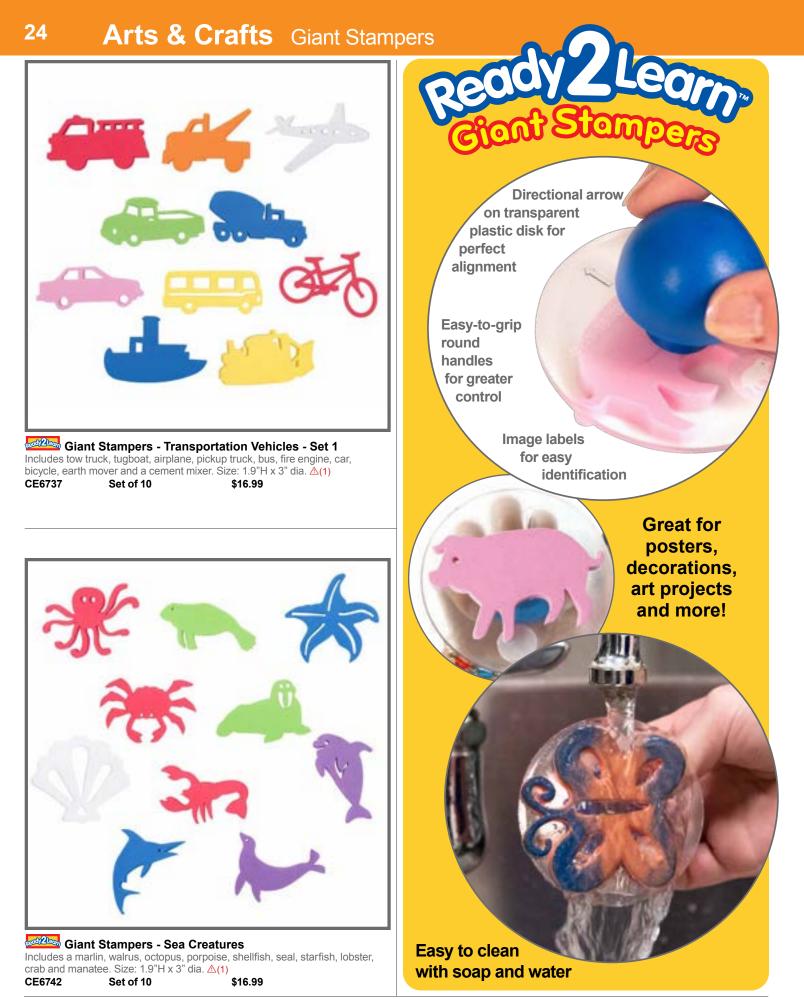

### Giant Stampers Arts & Crafts

Directional arrow on transparent plastic disk for perfect alignment

Easy-to-grip round handles for greater control

> Image labels for easy identification

Molded packaging keeps stamps organized Stamp pads sold separately on pages 26-27.

- Each foam shape is up to 3" long
- Shapes are affixed to clear plastic disks for perfect placement and to maintain shape integrity
- Ideal to use with our stamp pads or paint

Giant Stampers - Numbers 0-9 Includes numerals 0-9. Size: 1.9"H x 3" dia. ▲(1) CE6732 Set of 10 \$16.99