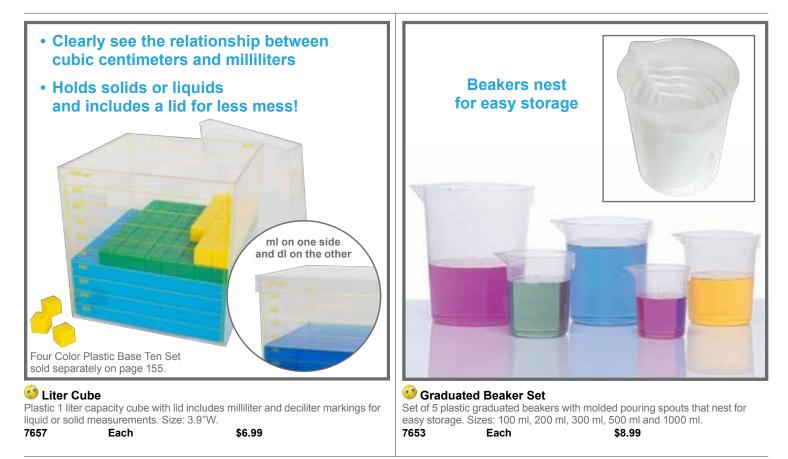

ams up to 6.5 lb/3 kg. Includes 2 AAA batteries. Size: 8.5"L x 6.25"W x 1.25"H. ▲(1), ▲(4) 25906 Each \$59.99



#### 🥶 Linking Cubes

Colorful plastic connecting cubes with 10 of each in 10 colors. Size: 0.8"W (2 cm). △(1) 12010 Set of 100 \$12.99



#### Folding Meter Stick

Plastic ruler folds into quarters on 3 hinges for easy storage. Features imperial and metric measurements on opposite sides. Size: 39.4"L.7619Each\$6.99



#### Wood Meter Stick

Hardwood meter stick features imperial measurements on one side and metric on the reverse. Size: 39.4"L. **7605 Each \$5.99** 





#### Graduated Cylinder Set

Set of 7 plastic graduated cylinders with molded pouring spouts and broad bases for standing. Sizes: 10 ml, 25 ml, 50 ml, 100 ml, 250 ml, 500 ml and 1000 ml. **7707 Each \$37.99** 



\* See inside front cover for full product safety information.

## Nature Science 179



#### Vooden Lifecycle Tiles

24 birch plywood tiles with real photographs showing the 4 life cycle stages of humans, bees, frogs, apples, butterflies and chickens. Includes a storage bag and an identification guide. Size: 2.8"L x 2.8"W x 0.5"H. **73522** Set of 24 \$29.99





#### 180 Science Nature



Large Sheet Magnifier Plastic magnifiers that feature lenses with 5x and 10x magnification. Size: Large and easy to use for small hands. Provides 3x magnification. Size: 8.7"L x 5.5"W. \$19.99 48123 Each

\$6.99

#### 🥶 Mini Magnifiers

4"L x 2"W. Set of 10

7520

#### Simple Machines Science 181



Explore the principle behind pulley systems when

the direction of the applied force is changed. Size: