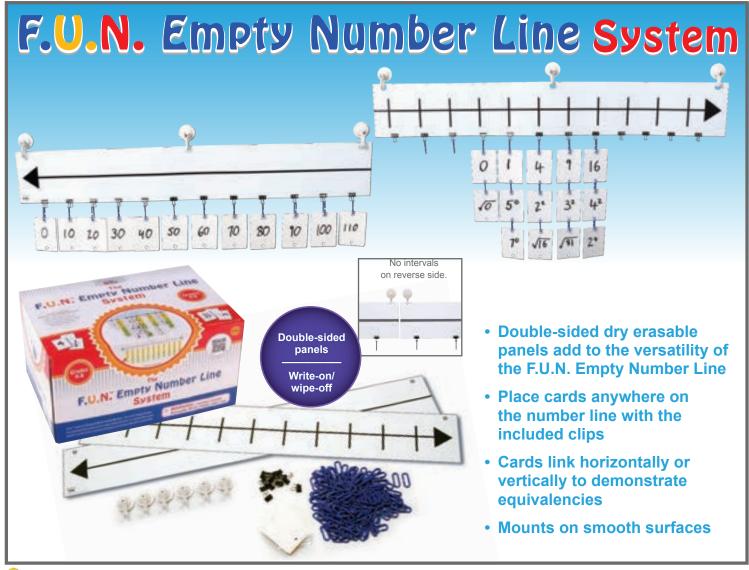

number concepts and equations with this student-sized number balance beam with numbers on both sides. Includes: 1 balance and 20 weights. Size of balance (assembled): 14"L x 5"H. ▲(1)
7698 Each \$9.99



#### Laminated 1-120 Number Boards

Double-sided laminated boards with numbers 1-120 and a blank 10 x 12 grid on the reverse side. Size: 11"L x 11"W. 7296 Set of 10 \$7.99



#### Classroom Number Line

Large -20-120 number line that consists of 14 panels, which can be arranged as needed. Printed on heavy card stock for durability. Even numbers are black and odd numbers are red. Multiples of 5 are noted with a pentagon. Includes number words under corresponding numbers. Size of each panel: 34.5"L x 5.5"H. **7294 Each \$15.99** 

Toll Free Phone 866.564.8251

orders@learningadvantage.com



#### 🥗 F.U.N. Empty Number Line System

Includes 2 double-sided dry erase number line sections, 6 suction cups, 26 binder clips, 150 blue links, 25 blank dry erase cards and user guide. Size of number line sections: 40"L x 6"W.  $\Delta$ (1) 7992 Each \$58.99



#### Student F.U.N. Empty Number Line

This double-sided number line features a write-on/wipe-off surface with a black line on one side and a line with equally spaced intervals marked on the opposite. Size: 17.5"L x 1.75"W. **7997** Set of 10 \$13.99



 F.U.N. Empty Number Line Blank Cards Blank write-on/wipe-off F.U.N. Cards prevent the need to erase cards between classes.
 Size: 4"L x 3"W.
 7996 Set of 50 \$8.99



#### 🥶 Four Color Plastic Base Ten Set

Brightly colored plastic base ten blocks that are scored on all sides in