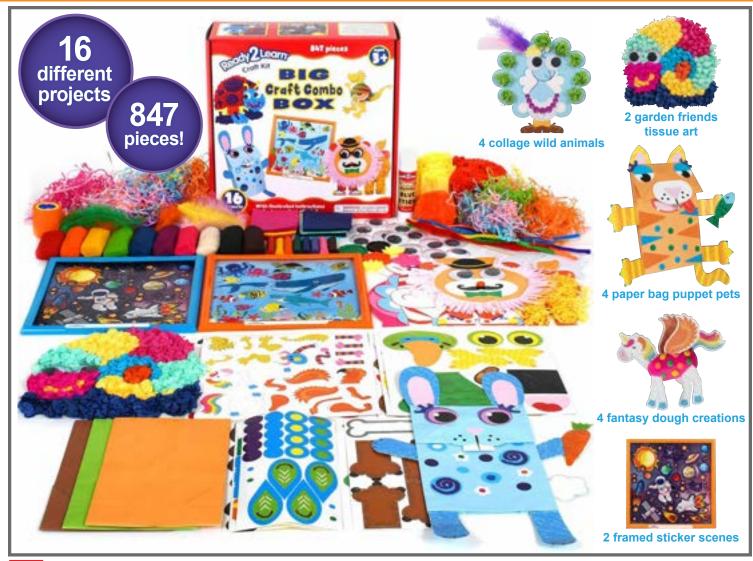

### Big Craft Combo Box

Create 16 different projects with this craft box. Includes 4 buttons, 10 colors of dough (2.6 oz each), 8 crayons, 2 doilies, 2 fabric flowers, 10 feathers, 12 googly eyes, 4 paper bags, 6 pipe cleaners, 1 large pom pom, 2 plastic frames, 2 sticker boards, 2 crack and peel boards, 1 wooden stick, 176 stickers, 109 cardboard shapes, crinkly paper (0.5 oz), 2 crepe paper rolls, 2 fringe paper rolls, 480 tissue paper squares, 1 glue stick (1.4 oz), 10 plastic bags for dough, and instructions.  $\Delta$ (1) **CE10063 Each \$49.99** 