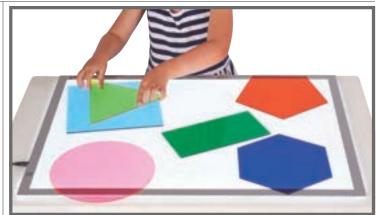

cks (10 rectangular prisms, 5 bridges, 5 cylinders, 10 cubes and 10 triangular prisms), 90 module blocks (48 square blocks, 24 rectangular blocks, 12 curved blocks and 6 triangular blocks), 72 stackable buttons (18 each of circles, squares, stars and hexagons), 108 jumbo lacing beads (3 each of 6 different shapes in 6 colors), 300 stackable counters and 24 laces. Packaged in a plastic container with lid and handles.  $\triangle$ (1) 9250-73099 Set of 634 \$199.99

### TickiT Translucent Geometric Shapes

Colorful translucent geometric solids in 12 shapes and 6 colors: sphere, semisphere, cube, rectangular prism (2 sizes), triangular prism, hexagonal prism, pentagonal prism, square pyramid, triangular pyramid, cone and cylinder. Size of cube: 2".  $\Delta$ (1) 9241-73075 Set of 36 \$69.99



TickiT Jumbo Color Mixing Shapes Giant acrylic shapes in different colors: pink circle, blue square, yellow triangle, green rectangle, purple hexagon and orange pentagon. Size of circle: 7.9" dia. \$34.99

72395 Set of 6



### **Tickit** Translucent Lacing Geometrics 144 colorful translucent plastic lacing counters in 12 shapes and 6 colors.

Includes 12 laces. Approx. size of counters: 2.1" dia. Size of laces: 23"L. 9244-73087 Set of 156 \$54.99



TickiT Translucent Hollow Pattern Blocks Includes: 15 yellow hexagons, 30 green triangles, 30 blue rhombi, 30 orange squares, 30 red trapezoids and 45 clear narrow rhombi. Size of hexagon: 1.6"W. **∆(1)** 9247-73093 \$29.99 Set of 180

# 104 Early Childhood SiliShapes



### TickiT SiliShapes Sensory Circles

5 large (9.75" dia.) and 5 small