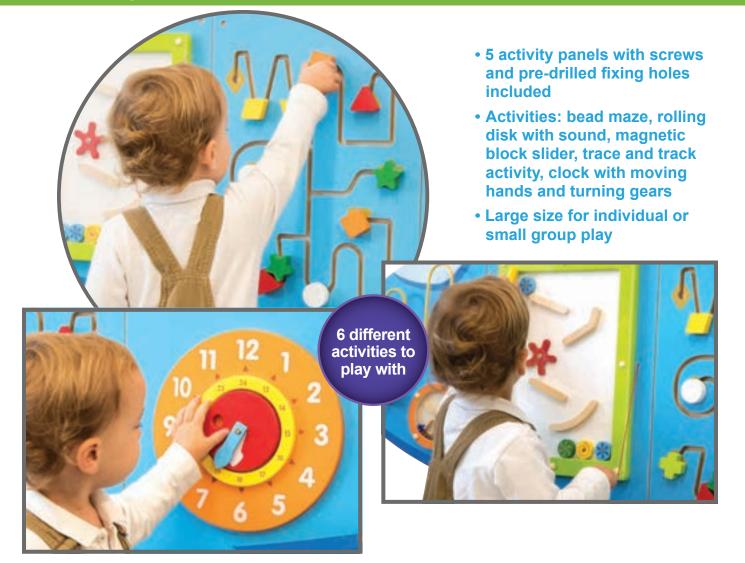

### • 5 activity panels included

- Activities: percussive instruments, mirror, magnetic maze, threading activities, rotational pieces and interlocking cogs
- Ideal for individual or collaborative play

### Crocodile Activity Wall Panels

Set of 5 crocodile-themed activity panels, each with their own pre-drilled fixing holes. Contains 11 different puzzles and effects to play with including percussive instruments, mirror, magnetic maze, threading activities, rotational pieces and interlocking cogs. Constructed from MDF. Size of assembled crocodile: 74"L x 23.25"H.

50346 Set of 5 Panels

\$229.99

 5 activity panels with screws and pre-drilled fixing holes included

**69** 

- Activities: Textured surfaces with lockable doors, a colormixing wheel, spinning patterns, rotational pieces, a bead maze, a bead wheel, interlocking cogs and a screw-in nose!
- Large size for individual or small group play