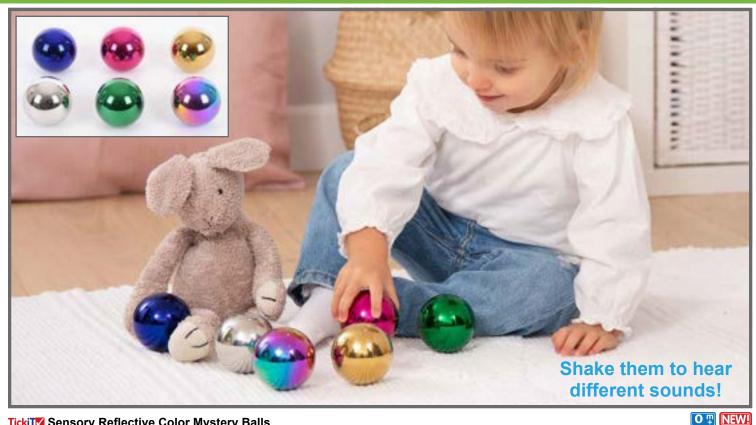

#### TickiT Sensory Reflective Color Mystery Balls

Colorful, reflective balls in 6 colors: blue, pink, gold, silver, green and color burst. Each ball features different contents, which change their characteristics when rolled or shaken. Size 2.4" dia.