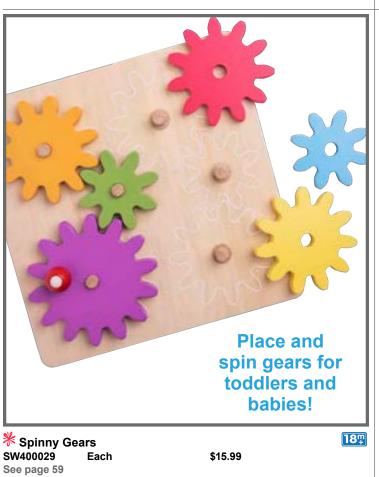

### ⊁ Spinny Gears

Wooden gear puzzle with 6 pieces in 6 colors. Match the gears to an outline and slot them on the pegs. Size of baseboard: 8.6" square. Size of largest gear: 4.1" dia.

SW400029 Each \$15.99