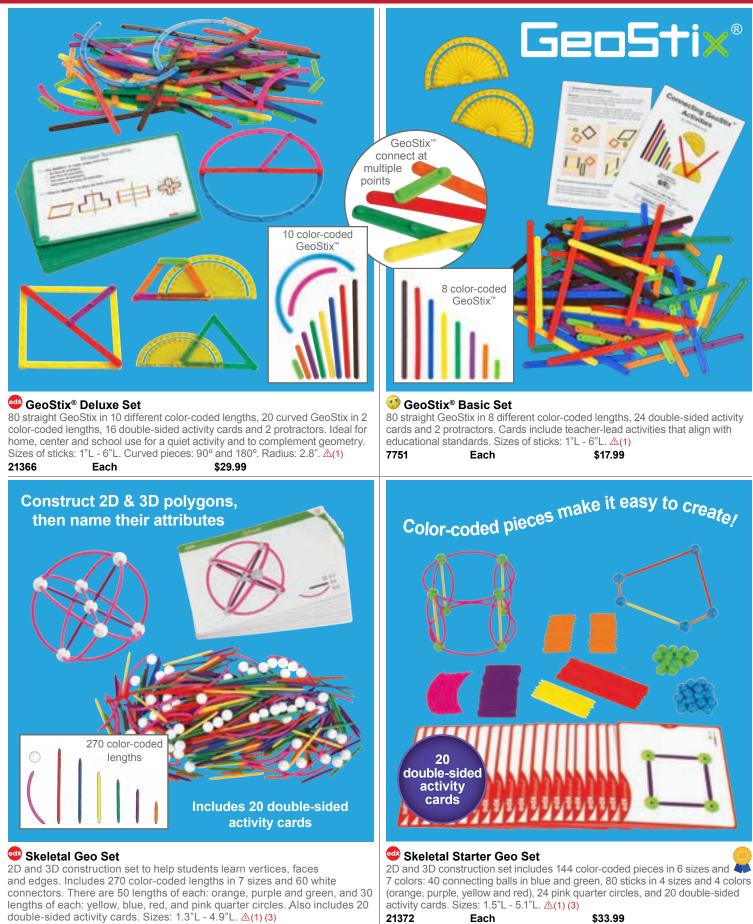

with rubber bands (pack of 120 bands included). Size: 5" square.  $\triangle$ (1) 7728 Set of 6 \$16.49



#### 🤓 Double-Sided Geoboard Set - 5 x 5 Grid / 24 Pin Circular Array

Double-sided plastic pin boards in 6 different colors, which feature a 25-pin grid and 24-pin circular arrangement on the reverse. Includes 120 bands. Size: 6" square. △(1) 7748 Set of 6 \$18.99

Colorful and concise! Use these shapes for sorting and shape attribute activities

#### 🥶 Mini Geometric Solids

Set of hollow plastic geometric shapes in 4 colors: blue, green, red and yellow. Shapes include: cube, cylinder, cone, sphere, hemisphere, triangular pyramid, square pyramid, hexagonal prism, triangular prism and rectangular prism. Size of sphere: 1" dia. △(1) 21354 Set of 40 \$19.99



#### 169 Math Geometry



21373 Each \$39.99

Toll Free Phone 866,564,8251

## 170 Math Geometry







### I have ring binder holes for easy storage!

#### Geometry Template

Transparent plastic template for drawing 2D geometric shapes. Features a 180 degree protractor, metric and standard rulers, a number line, and more. Size: 10.25"L x 7.9"W.





#### 🥶 Reflective GeoMirror

This freestanding transparent and reflective surface features mirrored ends to show reflection and symmetry. Size: 6"L x 3.6"W.

| 51101 | renection and | Symmetry. | 312E. 0 | L X J.0 | vv.    |  |
|-------|---------------|-----------|---------|---------|--------|--|
| 7706  |               | Each      |         |         | \$5.49 |  |
|       |               |           |         |         |        |  |

# Use me to measure acute, obtus