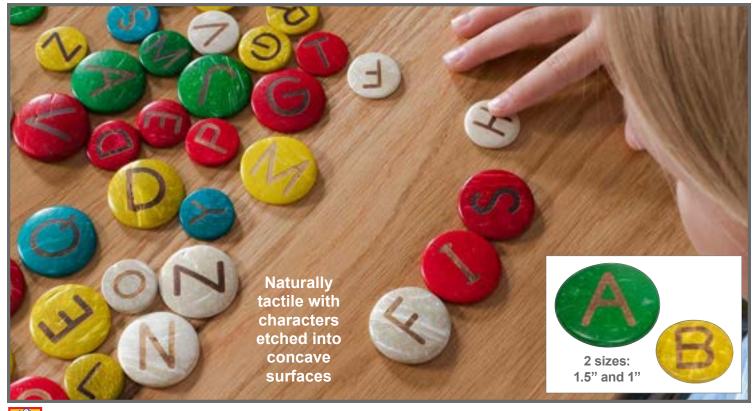

### Coconut Letters - Uppercase

Circular, brightly colored coconut shell pieces in 2 sizes, each with uppercase letters A-Z imprinted into the surfaces for tactile stimulation. Colors may vary. Sizes: 1.5" dia. (large) and 1" dia. (small). ∆(1) CE10004 Set of 52 \$19.99

### Coconut Letters - Lowercase

Circular, brightly colored coconut shell pieces in 2 sizes, each with lowercase letters a-z imprinted into the surfaces for tactile stimulation. Colors may vary. Sizes: 1.5"dia. (large) and 1" dia. (small).  $\Delta$ (1) CE10005 \$19.99 Set of 52