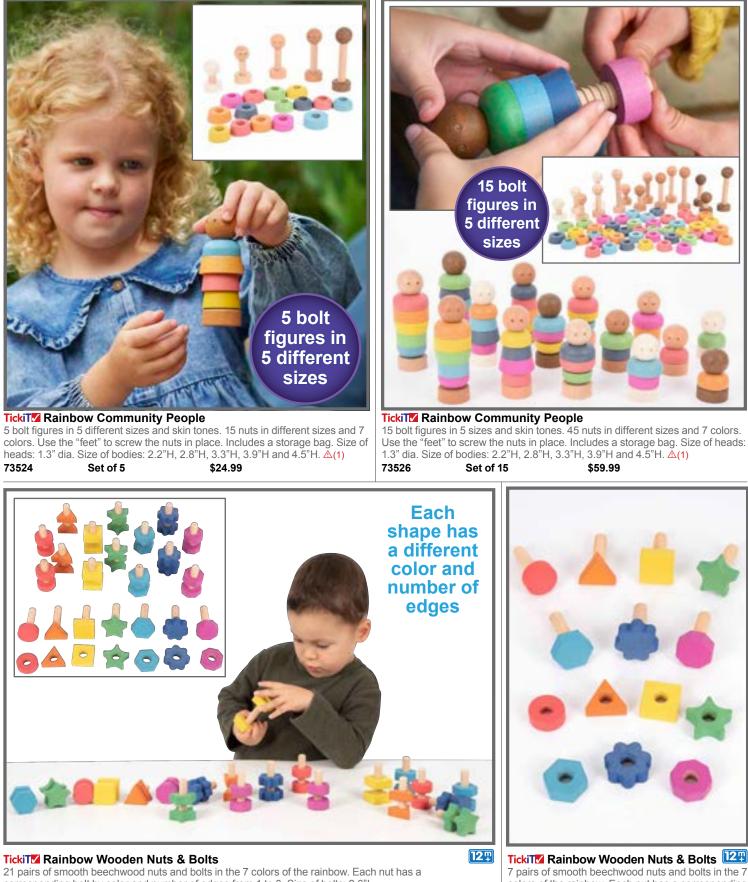

## 54 Early Childhood Loose Parts

corresponding bolt by color and number of edges from 1 to 8. Size of bolts: 2.6"L. 73999 Set of 42 \$44.99 7 pairs of smooth beechwood nuts at bolts in the 7 colors of the rainbow. Each nut has a corresponding bolt by color and number of edges from 1 to 8. Size of bolts: 2.6"L. 74001 Set of 14 \$14.99

### Loose Parts Early Childhood