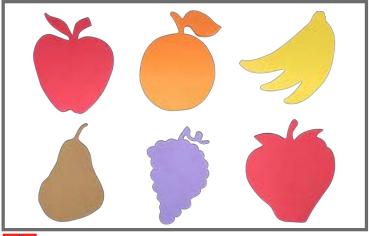

#### Giant Stampers - Fruit Includes an apple, bananas, grapes, strawberry, pear and orange. Size: 1.9"H x 3" dia. ▲(1)

| Size: 1.9"H | x 3° dia. 🕰(1) |         |
|-------------|----------------|---------|
| CE6765      | Set of 6       | \$11.99 |
|             |                |         |