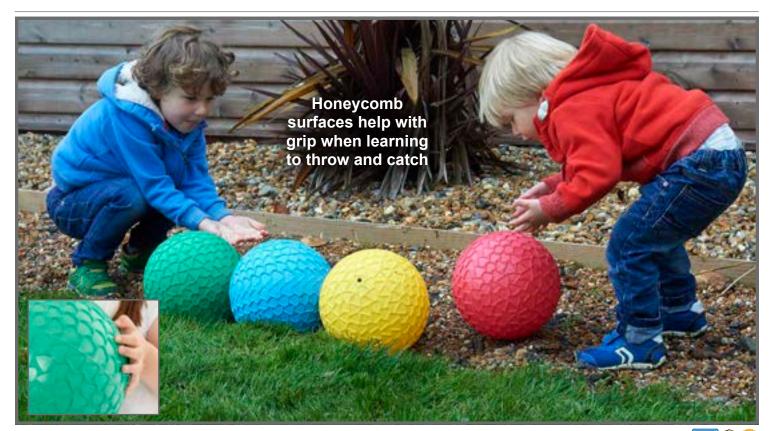

fication and insert lens 5x magnification. Size of frame: 7.25"L x 4.5"W. Size of lens: 3.2" dia.

73363 Each \$9.99



#### TickiT Easy Hold Discovery Set

Rubberwood frames with viewing panels that include: transparent acrylic in pink, blue and yellow; magnifying lens (3x magnification); 2-sided convex/ concave mirror and plane mirror. Size of frame: 7.25"L x 4.5"W. Size of lens: 3.2" dia. 9333-73382 Set of 6 \$59.99

Toll Free Phone 866,564,8251

www.learningadvantagedealer.com

95

**12**<sup>m</sup>

### Early Childhood Sensory & Stimulation 96



#### TickiT Constellation Ball

Large clear inflatable ball with a subtle textured surface that contains thousands of tiny, colorful plastic beads. Requires inflation. Inflation needle included. Approx. size: 12.2" dia. \$21.99

75045 Each



0 TickiT Easy Grip Balls Inflatable rubber balls with a honeycomb surface texture that aids grip. Includes red, green, blue and yellow. Requires inflation. Inflation needle included. Approx size: 9.8" dia. 75041 Set of 4 \$44.99

### Sensory & Stimulation Early Childhood



### 🥶 Translucent Tactile Tangrams

18<sup>m</sup> [NEW!]

Translucent tangrams with tactile surfaces for sensory learning. Includes 35 pieces in 5 colors and free online resources. Size range: 5.6"L x 4"W - 2.75"L x 2"W. 23504 Set of 35 \$27.99



### 98 Early Childhood Light & Color



#### TickiT Sensory Mood Play Cube

#### 👕 💭 NEW!

Crep Stor

This color-changing discovery cube features a raised outer rim to contain sand, water or other activities. Constructed of plastic, the table is lightweight, sturdy and wate