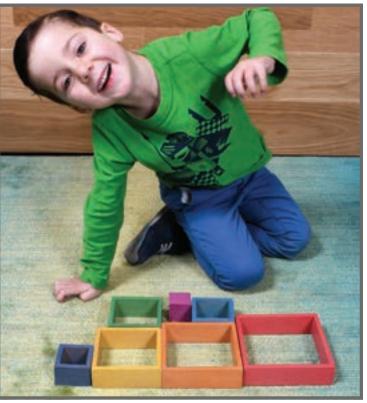

Tickit Wooden Rainbow Architect Squares Nesting beechwood squares in the 7 colors of the rainbow. Sizes: 1.6"W - 5.8"W x 1.6"D. 73416 Set of 7 \$41.99

TickiT Wooden Rainbow Architect Rectangles Nesting beechwood rectangles in the 7 colors of the rainbow. Sizes: 4.5"L - 8.7"L x 1.6"D.