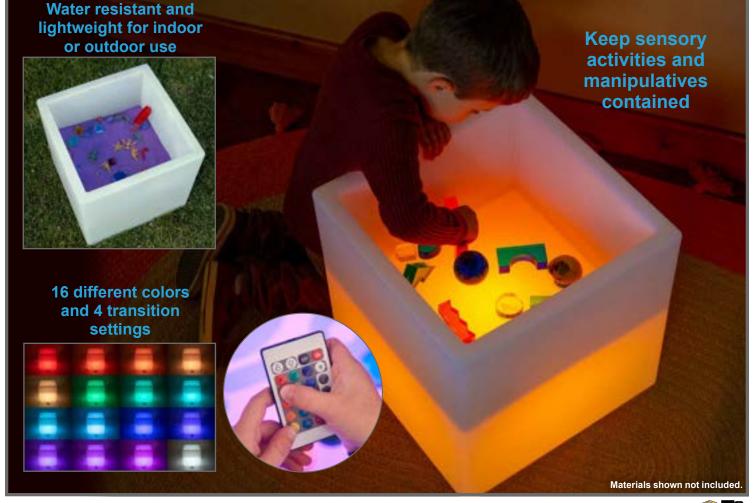

**0** m +

 TickiT
 Woodland Trail Set ▲(1)

 73552
 Each

 See page 57

\$59.99

\* See inside front cover for full product safety information.

Water resistant and lightweight for indoor or outdoor use

 2.4"H rim keeps sensory activities and manipulatives contained

Remote controller includes 20 different light settings

Long battery life

Illuminate play with 16 different colors and 4 color transition settings

 Ticki™
 Sensory Mood Discovery Table △(1), △(3)

 75563
 Each
 \$399.99

 See page 99
 See page 99

**P** 

Use Wooden Discovery Dividers for sorting activities (sold separately)

TickiTWooden Discovery Dividers73464Set of 3\$29.99See page 99\$29.99

Bring the Discovery Table to life with themed play mat accessories

Toll Free Phone 866.564.8251

orders@learningadvantage.com

 Ticki™
 Sensory Mood Play Cube △(1), △(4)

 75554
 Each
 \$199.99

 See page 98
 \$
 \$

ү 🔛

15

TickiTJumbo Regular and Irregular Shapes73544Set of 12See page 97