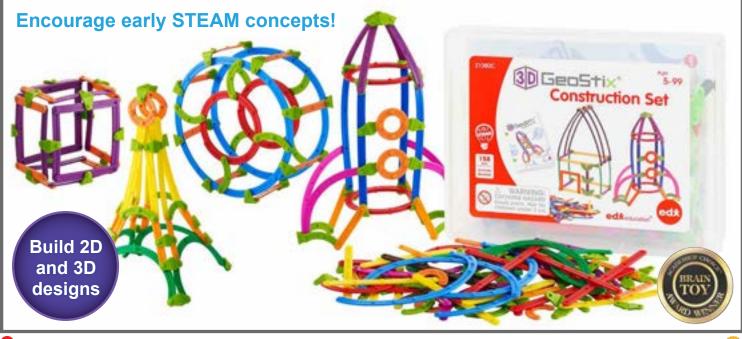

of large gear: 3.5"L. Size of linking cube: 0.8"L. △(1)
12162 Each \$39.99



#### My Gears - Animal Set

122-piece set with 16 different shapes and instructions for 8 models. Follow the activity guide to create dynamic animal and machine models. Components are compatible with 2 cm linking cubes for endless creative possibilities. Size of large gear: 3.5"L. Size of linking cube: 0.8"L. ▲(1) 12163 Each \$39.99



#### 🥶 My Gears - Machine Set

181-piece set with 17 different shapes and instructions for 8 models. Follow the activity guide to create dynamic machine and vehicle models. Components are compatible with 2 cm linking cubes for endless creative possibilities. Size of large gear: 3.5"L. Size of linking cube: 0.8"L. ▲(1) **12164 Each \$49.99** 

### 116 Early Childhood Construction



#### GeoStix<sup>®</sup> 3D Construction Set

110 curved and straight connecting sticks in 13 sizes and 10 colors, plus 48 3D connector pads. Use the GeoStix to create both 2D and 3D designs. Pieces feature multiple connection points and markings showing length in cm. Sizes: 2" - 5.6"L. △(1) 21380 Each \$29.99



#### 🥶 Junior GeoStix®

Construction sticks with multiple connection points along each piece for many more design possibilities! Includes 200 sticks that snap together in 10 different color-coded lengths. Lengths are marked in cm and curved pieces include degree markings. Includes 30 double-sided activity cards. Size of sticks:  $1^{n}L - 6^{n}L$ .  $\Delta(1)$ 

#### Construction Early Childhood 117





#### **Tickit** Translucent Funnels

Large translucent plastic funnels wit