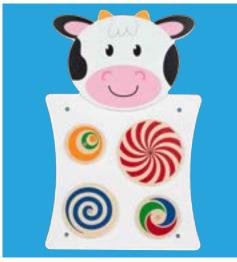

Kow Activity Wall Panel 181 🍞 🛺 Features 4 spinning patterns. Size: 21.75"L x 14.25"W. 50677 \$69.99 Each

181 👚 🚛 **Frog Activity Wall Panel** Features an abacus with 5 rows of 10 brightly colored, wooden beads. Size: 21.75"L x 14.25"W. 50679 Each \$69.99