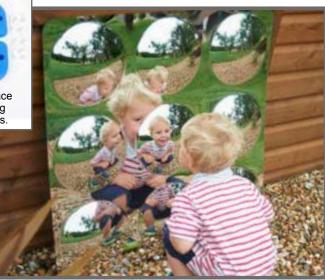

#### TickiT Sensory Reflective Color Mystery Balls

Colorful, reflective balls in 6 colors: blue, pink, gold, silver, green and color burst. Each ball features different contents, which change their characteristics when rolled or shaken. Size 2.4" dia.