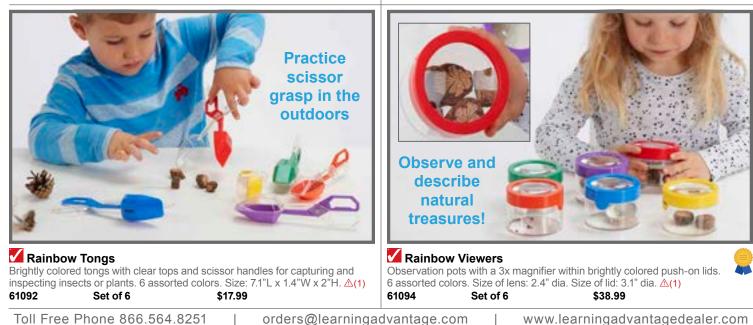

ric measurements on opposite sides. Size: 39.4"L.7619Each\$6.99



#### Wood Meter Stick

Hardwood meter stick features imperial measurements on one side and metric on the reverse. Size: 39.4"L. **7605 Each \$5.99** 





#### Graduated Cylinder Set

Set of 7 plastic graduated cylinders with molded pouring spouts and broad bases for standing. Sizes: 10 ml, 25 ml, 50 ml, 100 ml, 250 ml, 500 ml and 1000 ml. **7707 Each \$37.99** 



\* See inside front cover for full product safety information.

## Nature Science 179



#### Vooden Lifecycle Tiles

24 birch plywood tiles with real photographs showing the 4 life cycle stages of humans, bees, frogs, apples, butterflies and chickens. Includes a storage bag and an identification guide. Size: 2.8"L x 2.8"W x 0.5"H. **73522** Set of 24 \$29.99





#### 180 Science Nature



Large Sheet Magnifier Plastic magnifiers that feature lenses with 5x and 10x magnification. Size: Large and easy to use for small hands. Provides 3x magnification. Size: 8.7"L x 5.5"W. \$19.99 48123 Each

\$6.99

#### 🥶 Mini Magnifiers

4"L x 2"W. Set of 10

7520

#### Simple Machines Science 181



Explore the principle behind pulley systems when

the direction of the applied force is changed. Size:

Meet the STEM challenge and use our hand-crafted wooden models to demonstrate simple machine principles. Each model comes with a detailed activity guide, which includes a brief history of the model, practical applications and classroom experiments.

- Great value for every classroom
- Free of plastic
- 100% natural rubberwood
- Durable, solid wood

All

6.25"L x 3