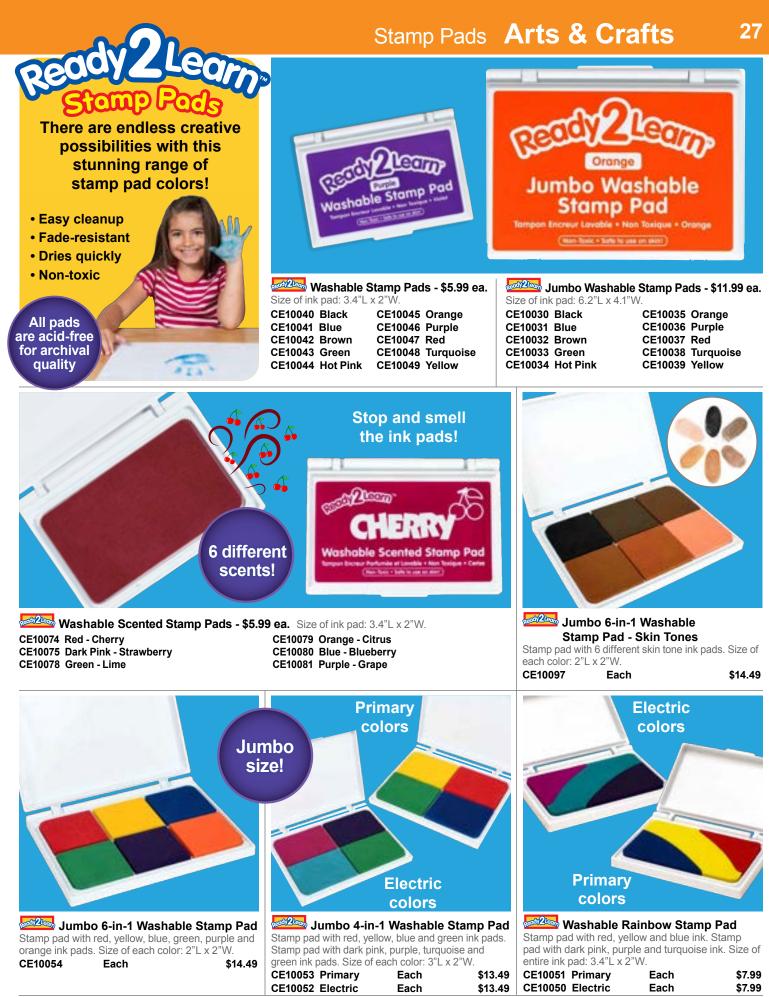

#### 28 Arts & Crafts Stamps

\$19.99

1 3"W x 1"H (Large). **△(1)** 

| CE6812 Small | 0 / ( /   | \$15.99 |
|--------------|-----------|---------|
| CE6814 Large | Set of 34 | \$19.99 |

Number and Sign Stamps Plastic stamps with rubber imprints of numbers 0-9, addition, subtraction, multiplication, division and equal sign. Size: 1"L x 1"W x 1"H.  $\Delta$ (1) CE6841 Small Set of 15 \$11.99