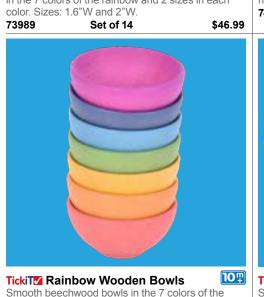

## Loose Parts Early Childhood

53

in the 7 colors of the rainbow and 2 sizes in each

number of edges. Size: 7.9"L. 74003 Each \$18.99

| ickiT Rainbow Wooden Bowls<br>mooth beechwood bowls in the 7 colors of the<br>ainbow. Size: 3.6" dia. | TickiT Rainbow Wooden Cups | TickiT Rainbow Wooden Eggs Smooth beechwood eggs in the 7 colors of the rainbow. Size: 2.6" L. |
|-------------------------------------------------------------------------------------------------------|----------------------------|------------------------------------------------------------------------------------------------|
| 3983 Set of 7 \$59.99                                                                                 | 74057 Set of 7 \$34.99     | 74005 Set of 7 \$22.99                                                                         |