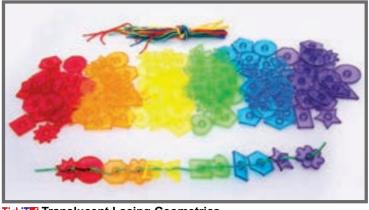

ircles, squares, stars and hexagons), 108 jumbo lacing beads (3 each of 6 different shapes in 6 colors), 300 stackable counters and 24 laces. Packaged in a plastic container with lid and handles.  $\triangle$ (1) 9250-73099 Set of 634 \$199.99

### TickiT Translucent Geometric Shapes

Colorful translucent geometric solids in 12 shapes and 6 colors: sphere, semisphere, cube, rectangular prism (2 sizes), triangular prism, hexagonal prism, pentagonal prism, square pyramid, triangular pyramid, cone and cylinder. Size of cube: 2".  $\Delta$ (1) 9241-73075 Set of 36 \$69.99



TickiT Jumbo Color Mixing Shapes Giant acrylic shapes in different colors: pink circle, blue square, yellow triangle, green rectangle, purple hexagon and orange pentagon. Size of circle: 7.9" dia. \$34.99

72395 Set of 6



### **Tickit** Translucent Lacing Geometrics 144 colorful translucent plastic lacing counters in 12 shapes and 6 colors.

Includes 12 laces. Approx. size of counters: 2.1" dia. Size of laces: 23"L. 9244-73087 Set of 156 \$54.99



TickiT Translucent Hollow Pattern Blocks Includes: 15 yellow hexagons, 30 green triangles, 30 blue rhombi, 30 orange squares, 30 red trapezoids and 45 clear narrow rhombi. Size of hexagon: 1.6"W. **∆(1)** 9247-73093 \$29.99 Set of 180

# 104 Early Childhood SiliShapes



### TickiT SiliShapes Sensory Circles

5 large (9.75" dia.) and 5 small (3.15" dia.) non-slip disks with 5 colors and textures. Made from ultra-flexible silicone, the disks are durable and can be placed in the dishwasher. Includes a mystery bag for small disks to describe the texture without lo