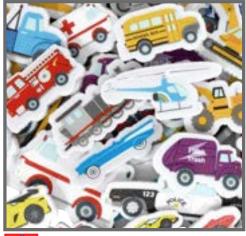

 Foam Stickers - Transport

 4 foam sheets, each with 42 punch-out stickers

 (168 total) in 21 different designs.  $\Delta$ (1)

 CE10096
 Set of 168

 \$7.99