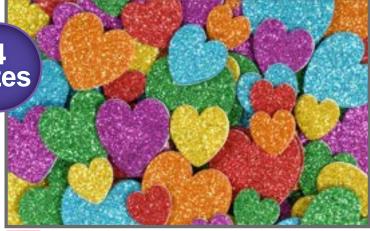

 CE10087
 Set of 168
 \$6.99

Glitter Foam Stickers - Hearts - MulticolorPack of 168 heart-shaped stickers in 6 colors and 4 sizes. Colors include red,<br/>orange, green, yellow, purple and blue. Sizes: 0.6", 0.75", 1" and 1.2"L. ∆(1)CE10088Set of 168\$6.99