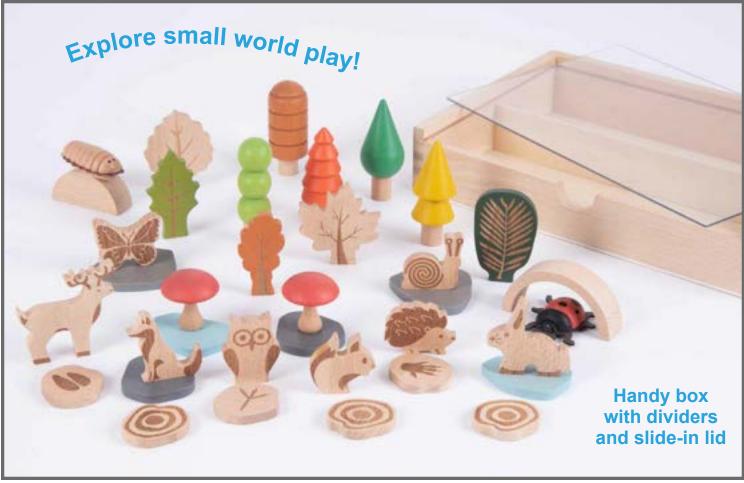

#### TickiT Woodland Trail Set

**NEW!** 

57

Assortment of smooth wooden trees, leaves, forest animals, stones, water pieces, footprints, tree rings, toadstools and arches. Packaged in a wooden box with a clear acrylic lid. Size range: 1.5"H x 1.5"L - 2.25"H x 2.25"L. △(1) 73552 \$59.99 Each