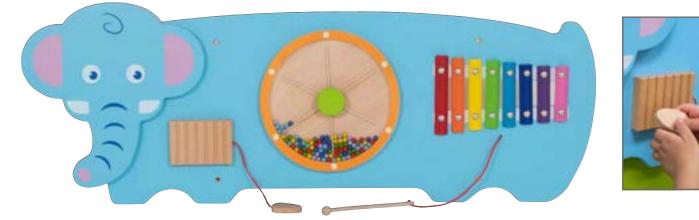

181 🎓 🛤

181 🏫 📰 ר

Elephant-themed activity wall panel features a grooved, wooden percussion board with attached wooden mallet, turning wheel with balls and xylophone with attached wooden mallet. Constructed from MDF. Includes screws and pre-drilled fixing holes. Size: 36"L x 12.75"H. 50472 Each \$109.99