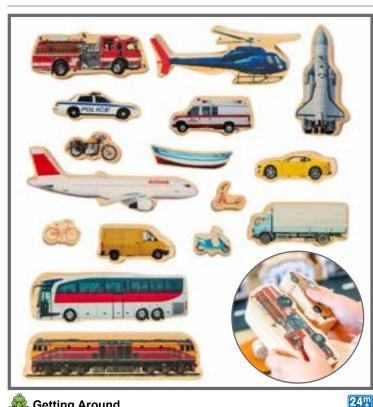

# 56 Early Childhood Loose Parts

 Peg People of the World
 Image: Comparison of the World

 Smooth, FSC certified beechwood figures that are shaped like people. Includes

 5 different skin-like tones (2 of each). Size: 3"H x 1" dia.

 FF455
 Set of 10
 \$22.99

 Rainbow Families

 16 smooth wooden figures in 4 sizes and varying shades of 4 different colors.

 Size of largest: 3.1"H x 1.1" dia. Size of smallest: 2"H x 1.1" dia. △(1)

 FF495
 Set of 16
 \$31.99

TickiTM Wooden Community FiguresSmooth beechwood people figures in 10 different shapes. Size: 3.1"H - 2.6"H.74009Set of 10\$24.99

TickiT Woodland Trees SetSmooth beechwood tree figures in 10 different shapes. Sizes: 4.3"H - 3.3"H.74013Set of 10\$34.99