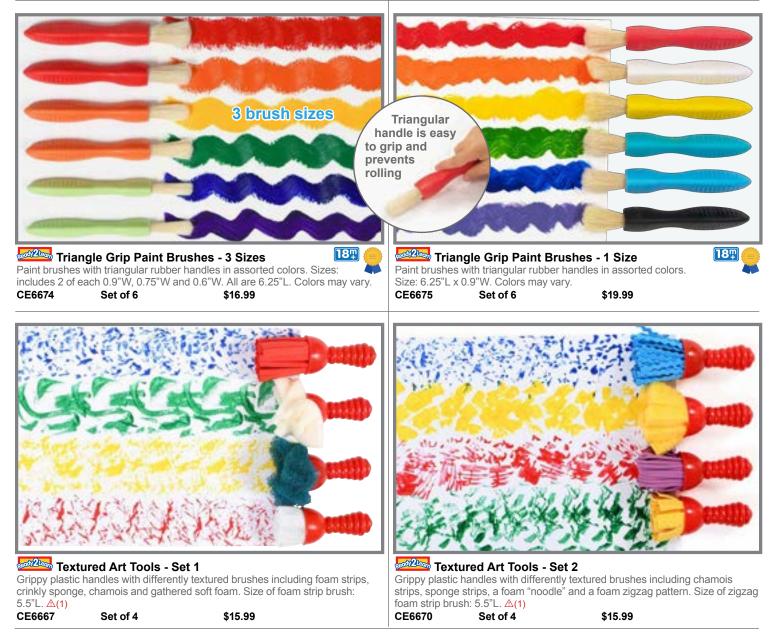

#### Creative Design Brushes

Features 4 different arrangements of brush fibers for pattern making. Size: 4"L. (1)

CE6668 Set of 4 \$16.99

## Textured Stampers

Stampers with 6 different textures and patterns: grid, swirls, woven, sponge, stiff grass and soft grass. Size: 2.25"L x 2.25"W x 1.4"H. △(1) \$14.99 CE6651 Set of 6

Easy Grip Pattern Makers Paint tools with 4 differently shaped plastic tips and ball-shaped handles. Size: 2.1"H x 1.5" dia. (1) CE6673 Set of 4 \$9.99

Paint Effect Stamps Paint effect stamps with 6 different patterns. Size: 2.25"L x 2.25"W x 1.1"H. (1) CE6652 Set of 6

\$8.99