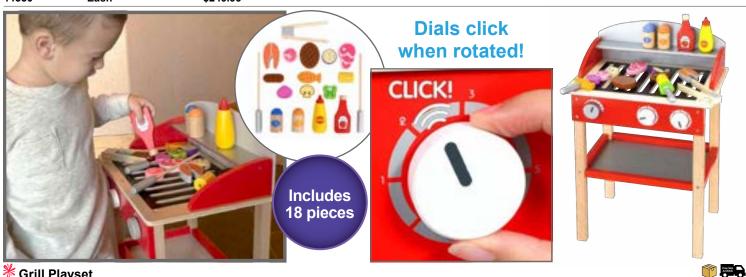

crocodile walker with 10 different toddler activities. Includes interlocking cogs, bead wheel, shape puzzle, xylophone with mini cymbal, bead maze, animal slider, knob slider, bead slider, animal number blocks and shape stacker. Size of assembled walker: 16.4"L x 14.2"W x 17"H. SW44681 Each \$99.99

### **Early Childhood** 74



### ቾ Ice Cream Cart

Ice cream cart with 62 magnetic, customizable frozen treats and accessories. Components are constructed from quality wood and feature pre-drilled holes for easy assembly. Includes 1 ice cream cart with bell, chalkboard and money drawer, 9 scoops, 4 half scoops, 7 cones, 5 ice pops, 4 lollipops, 2 plates, 2 small spoons, 1 ice cream scoop, 27 money tokens and instructions. Size of assembled cart: 26.5"L x 14"W x 44"H. △(3) 44550 Each \$249.99



### 🔻 Grill Playset

50983

Grill Playset with customizable barbecue treats and dials that 'click' when turned. Components are constructed from quality wood and feature pre-drilled holes for easy assembly. Includes 18 foods and utensils: 6 meats, 5 vegetables, 2 skewers, tongs, salt, pepper, ketchup and mustard. Size of assembled grill: 15.4"L x 10.2"W x 23.1"H. ▲(1)

\* See inside front cover for full product safety information.

\$69.99

Each

# Puzzles Early Childhood

75



Chunky wooden puzzle that features a sun-shaped plywood base with 16 brightly colored schima wood pieces. Size of base: 13.6" dia. Size of smallest puzzle piece: 1.8"W x 0.4"H. FF569 Each \$24.99

Wooden puzzle that features 18 irregularly-shaped pieces in different colors. which nest within their corresponding sh