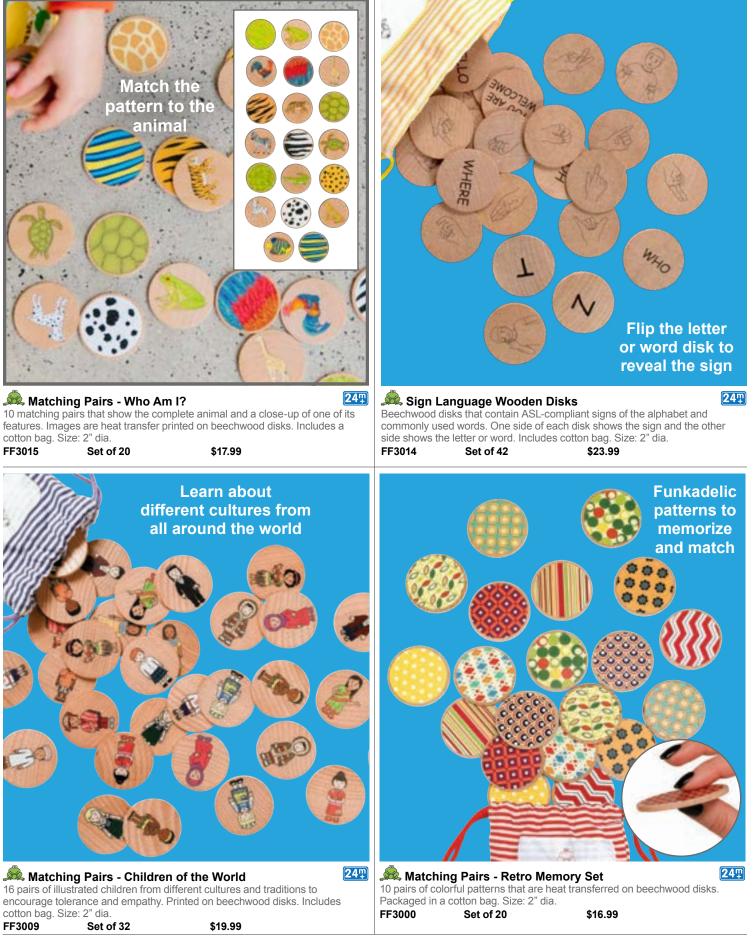

Beechwood disks with blackboard surfaces on one side. Packaged in a cotton bag. Size: 2" dia.

 FF3004
 Set of 20
 \$19.99

### **Matching Pairs**

 Assist memory, critical thinking and problemsolving skills as children ages 2+ match pairs

- Pieces are coated with non-toxic lacquer, which makes them safe and smooth to touch
- Illustrations are silk screen printed to last through vigorous home and classroom play



26 uppercase and 26 lowercase letters in blue, green, red, yellow, orange and pink. Printed on beechwood disks. Packaged in a cotton bag. Size: 2" dia. **FF2999** Set of 52 \$22.99



Matching Pairs - Numbers 20 pairs of numbers 1-20 in blue, green, red, yellow, orange and pink. Printed on beechwood disks. Packaged in a cotton bag. Size: 2" dia. FF3005 Set of 40 \$19.99

91





#### TickiT Rainbow Bricks

121

Giant, rectangular rubberwood and acrylic building bricks. Bricks feature dovetailed, rounded corners and mirrored, clear, colored or transparent acrylic inserts. Includes 24 large (7.9"L x 3"W x 3"D) and 12 small (3.9"L x 3"W x 3"D) pieces. 9361-73380 Set of 36 \$219.99

3301-73300 36



# Sensory & Stimulation Early Childhood



**NEW!** TickiT Gem Cubes Assortment of 10 translucent acrylic gem cubes in different colors. Pieces feature smooth edges and create colorful shadows. Size: 1" cube. 73550 Set of 10 \$19.99



#### TickiT Gem Cube Mirror Tray

Assortment of 100 translucent acrylic gem cubes in a beechwood tray with a mirrored base. Cubes come in 10 colors for sensory, reflective play. Size of tray: 10.7"L x 10.7"W x 1"H. Size of cubes: 1". 735