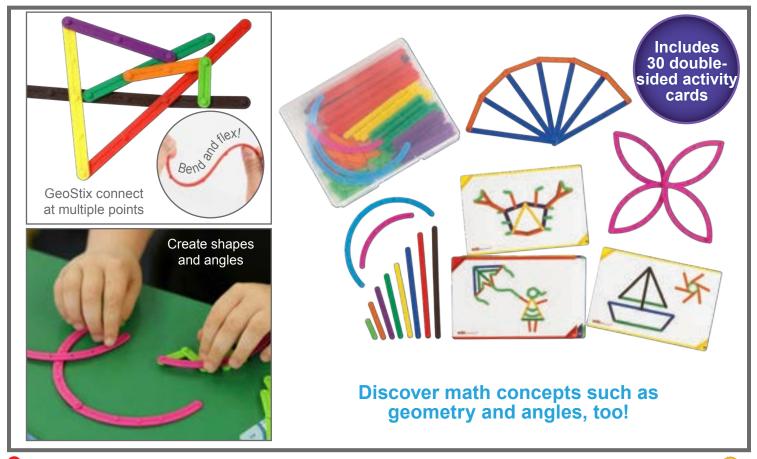

ive possibilities. Size of large gear: 3.5"L. Size of linking cube: 0.8"L. ▲(1) 12163 Each \$39.99



#### 🥶 My Gears - Machine Set

181-piece set with 17 different shapes and instructions for 8 models. Follow the activity guide to create dynamic machine and vehicle models. Components are compatible with 2 cm linking cubes for endless creative possibilities. Size of large gear: 3.5"L. Size of linking cube: 0.8"L. ▲(1) **12164 Each \$49.99** 

### 116 Early Childhood Construction



#### GeoStix<sup>®</sup> 3D Construction Set

110 curved and straight connecting sticks in 13 sizes and 10 colors, plus 48 3D connector pads. Use the GeoStix to create both 2D and 3D designs. Pieces feature multiple connection points and markings showing length in cm. Sizes: 2" - 5.6"L. △(1) 21380 Each \$29.99



#### 🥶 Junior GeoStix®

Construction sticks with multiple connection points along each piece for many more design possibilities! Includes 200 sticks that snap together in 10 different color-coded lengths. Lengths are marked in cm and curved pieces include degree markings. Includes 30 double-sided activity cards. Size of sticks:  $1^{n}L - 6^{n}L$ .  $\Delta(1)$ 

#### Construction Early Childhood 117





#### **Tickit** Translucent Funnels

Large translucent plastic funnels with handles in 6 colors. Size: 5.1"L x 5.1"W x 3.9"H. 73113 Set of 6 \$24.99



#### Float or Sink Fun

78 piece set includes different objects to experiment with and learn about buoyancy. Includes: 1 x Sorting Bowl, 1 x Tugboat, 8 x 1.5" wooden Geometric Solids, 10 x 1" plastic Geometric Solids, 8 x 3.1" Geometric