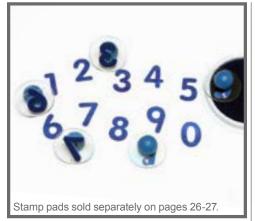

- Each foam shape is up to 3" long
- Shapes are affixed to clear plastic disks for perfect placement and to maintain shape integrity
- Ideal to use with our stamp pads or paint

Giant Stampers - Numbers 0-9 Includes numerals 0-9. Size: 1.9"H x 3" dia. ▲(1) CE6732 Set of 10 \$16.99