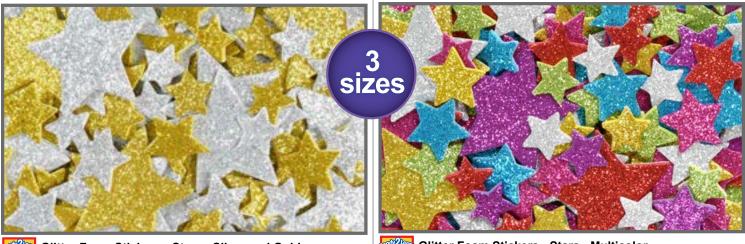

Glitter Foam Stickers - Stars - Silver and Gold Pack of 168 star-shaped stickers in silver and gold. Features 3 different sizes. Sizes: 0.6", 0.75" and 1.6"L. △(1) CE10083 Set of 168 \$6.99

 Glitter Foam Stickers - Stars - Multicolor

 Pack of 168 star-shaped stickers in 7 colors and 3 sizes. Colors include silver, gold, green, blue, pink, purple and red. Sizes: 0.6", 0.75", and 1.6"L. ▲(1)

 CE10082
 Set of 168
 \$6.99