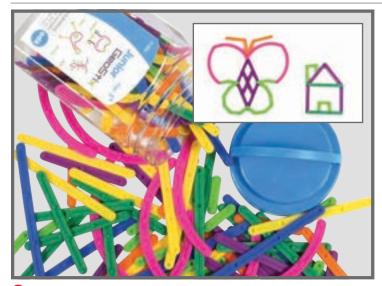

**TickiT** Wooden Rainbow Architect Triangles Nesting beechwood triangles in the 7 colors of the rainbow. Sizes: 1.5"L - 11.5"L x 1.6"D. 73418 Set of 7 \$41.99

**12**<sup>m</sup>

# Loose Parts Early Childhood

#### **Ticki** Rainbow Architect Houses

Nesting beechwood houses in the 7 colors of the rainbow. Size range: 7.5"H x 5.8"W x 1.6"D - 2.4"H x 1.6"W x 1.6"D 73542 \$44.99 Set of 7

12# NEW!

51