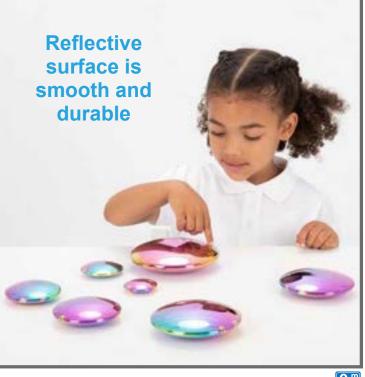

 Sensory Reflective Buttons - Color Burst
 Image: Color Burst

 Mirrored multicolored disks with slightly flattened centers and graduated sizes, which provide a distorted reflection. Constructed of stainless steel, they're lightweight, smooth, durable and hygienic. Sizes: 5.5" - 1.9" dia.

 72223
 Set of 7
 \$79.99

 TickiT Natural Buttons

 Smooth beechwood disks with slightly flattened centers and graduated sizes.

 Sizes: 5.5" - 1.9" dia.

 73424
 Set of 7

 \$59.99