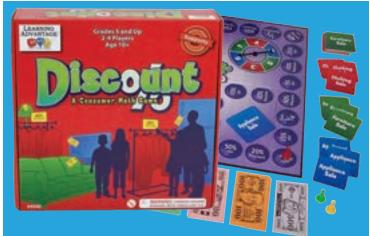

-value tiles is 1. Includes 9 values in 9 different colors: 1, 1/2, 1/3, 1/4, 1/5, 1/6, 1/8, 1/10 and 1/12. Size of 1/5:  $1.6^{\circ}$ L x 1<sup>o</sup>W. (1) **7699** Set of 51 \$11.99

#### 160 Math Fractions & Decimals



#### • **The Original Fraction Dominoes**

Practice equivalent fraction skills by matching numerical and graphical fractions in this domino style game. Includes 49 dominoes, 1 hexagonal starting board and instructions. 1-4 players. Grades: 3-7. Size of domino: 2.9"L x 1.4"W. 4080 Each \$12.99



#### **Equivalent Fraction Dominoes**

Practice equivalent fraction skills by plaving this domino style game with numerical fractions. Includes 47 dominoes, hexagonal starting board and instructions. 1-4 players. Grades: 4-9. Size of domino: 2.9"L x 1.4"W. 4519 \$12.99

Each



#### 🥶 Discount

A simulation game where players gain experience determining percentage and fractional discounts using a calculator, rounding, making correct payments and change, keeping accurate financial records, and reconciling accounts with cash on hand. Includes game board, financial record pad, appliance, clothing and furniture cards, currency, 4 pawns, and instructions. 2-4 players. Grades: 5+. A(1) 4540 Each \$27.99



#### 🐸 Decimal Flash Cards

8658

Includes 105 double-sided cards with activity and game suggestions to help understand numeric order and comparing fractions and decimals. 3 levels of difficulty. Size: 6.25"L x 3.75"W.

> Each \$11.99

## Algebra & Integers Math 161



#### X-Y Coordinate Peg Board

This 15 x 15 hole peg board features a sliding X and Y axis to hel