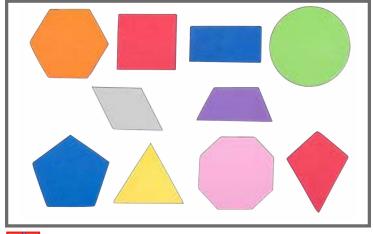

Round handles are easy-to-grip for ages 3+

Stamp pads sold separately on pages 26-27.

 Giant Stampers - Geometric Shapes - Filled In

 Includes a filled in hexagon, circle, rectangle, square, triangle, rhombus, octagon, trapezoid, pentagon and kite. Size: 1.9"H x 3" dia. △(1)