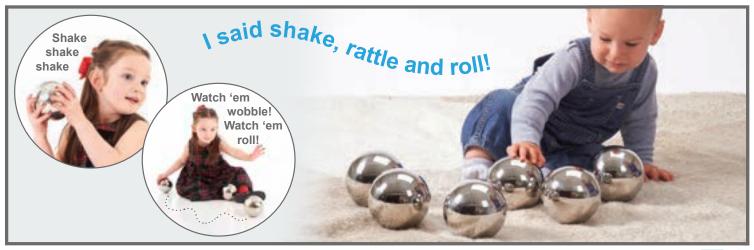

#### Tickit Sensory Reflective Sound Balls

Reflective mirror balls in 7 different sizes. Each stainless steel ball contains different contents that produce a different sound when shaken or different movement when rolled. Lightweight, smooth, durable and hygienic. Sizes: 1.9" - 4" dia. \$59.99