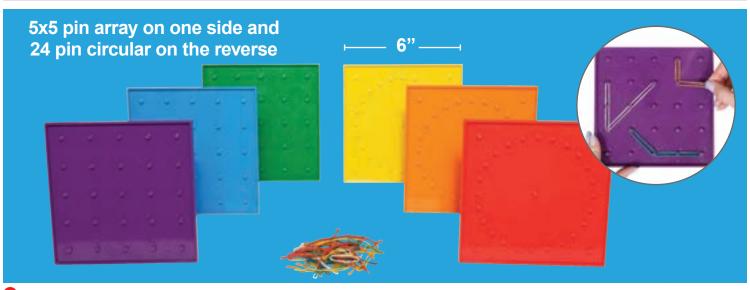

Double-Sided Geoboard Set - 11 X 11 Grid / 121 Pin Isometric Array

Double-sided plastic pin boards in 6 different colors, which feature a 121-pin grid on one side and 121-pin isometric arrangement on the reverse. Use the isometric side to create 2D and 3D shapes, fractions or other creative shapes with rubber bands (pack of 120 bands included). Size: 9" square.  $\triangle$ (1) 20040 Set of 6 \$33.99



## Double-Sided Geoboard Set - 5 x 5 Grid / 12 Pin Circular Array

Double-sided plastic pin boards in 6 different colors, which feature a 25-pin grid on one side and 12-pin circular arrangement on the reverse. Create 2D shapes, fractions, components of circles or other creative shapes with rubber bands (pack of 120 bands included). Size: 5" square.  $\triangle$ (1) 7728 Set of 6 \$16.49



#### 🤓 Double-Sided Geoboard Set - 5 x 5 Grid / 24 Pin Circular Array

Double-sided plastic pin boards in 6 different colors, which feature a 25-pin grid and 24-pin circular arrangement on the reverse. Includes 120 bands. Size: 6" square. △(1) 7748 Set of 6 \$18.99

Colorful and concise! Use these shapes for sorting and shape attribute activities

#### 🥶 Mini Geometric Solids

Set of hollow plastic geometric shapes in 4 colors: blue, green, red and yellow. Shapes include: cube, cylinder, cone, sphere, hemisphere, triangular pyramid, square pyramid, hexagonal prism, triangular prism and rectangular prism. Size of sphere: 1" dia. △(1) 21354 Set of 40 \$19.99



#### 169 Math Geometry



21373 Each \$39.99

Toll Free Phone 866,564,8251

## 170 Math Geometry







### I have ring binder hol