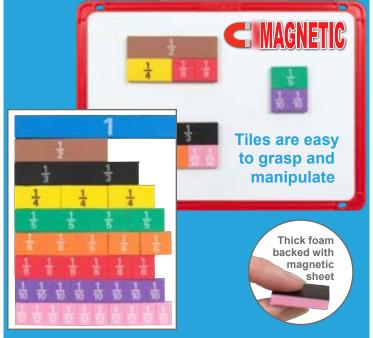

x 1"W. (A(1)

| 7669 | Tiles with Tray Set | \$15.99 |
|------|---------------------|---------|
| 7673 | Tiles (Tiles Only)  | \$14.99 |



#### Fraction Tiles with Tray Set

51 color-coded plastic tiles where the sum of the same-value tiles is 1. Includes 9 values in 9 different colors: 1, 1/2, 1/3, 1/4, 1/5, 1/6, 1/8, 1/10 and 1/12. Size of 1/5 tile: 1.6 °L x 1°W.  $\triangle$ (1)

| 7660 | Each | \$15.99 |
|------|------|---------|
|      |      |         |



### circles are proportionally sized

### Fraction Circles

Set of proportionally sized pieces that represent a whole, halves, thirds, quarters, fifths, sixths, eighths, tenths and twelfths in a different color for each of the 9 values. Each piece is labeled with its value. Size of circle: 3.4" dia. △(1) 19035 Set of 51 \$11.99



#### Plastic Framed Metal Whiteboard sold on page 152

#### Fraction Tiles - Foam - Magnetic

51 color-coded magnetic foam tiles where the sum of the same-value tiles is 1. Includes 9 values in 9 different colors: 1, 1/2, 1/3, 1/4, 1/5, 1/6, 1/8, 1/10 and 1/12. Size of 1/5:  $1.6^{\circ}$ L x 1<sup>o</sup>W. (1) **7699** Set of 51 \$11.99

#### 160 Math Fractions & Decimals



#### • **The Original Fraction Dominoes**

Practice equivalent fraction skills by matching numerical and graphical fractions in this domino style game. Includes 49 dominoes, 1 hexagonal starting board and instructions. 1-4 players. Grades: 3-7. Size of domino: 2.9"L x 1.4"W. 4080 Each \$12.99



#### **Equivalent Fraction Dominoes**

Practice equivalent fraction skills by plaving this domino style game with numeric