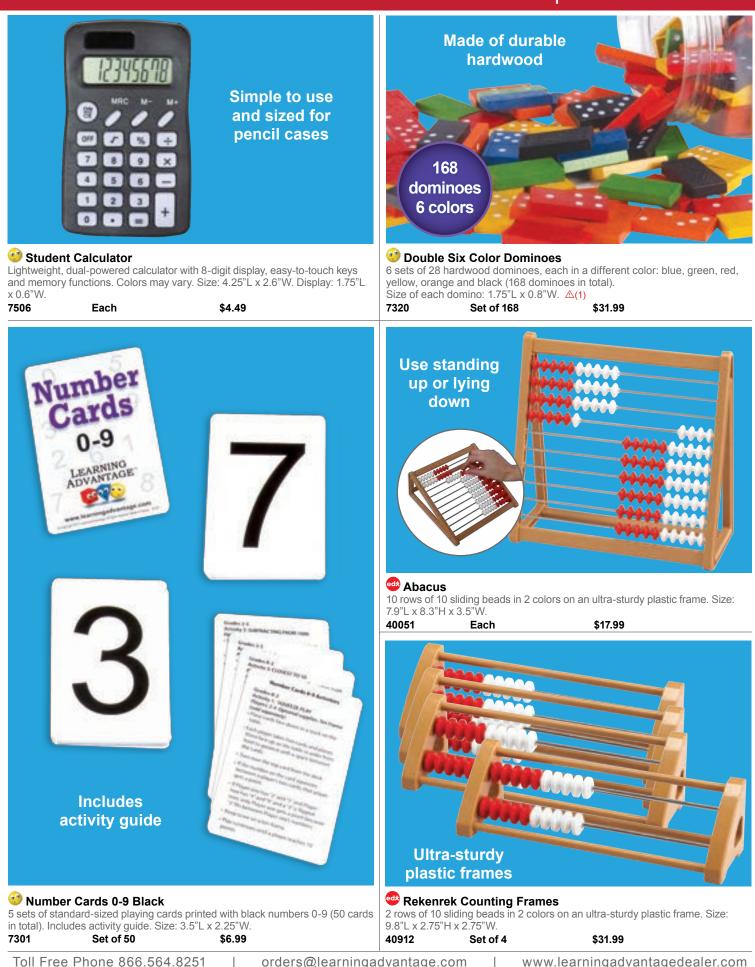

m frames that join together to create larger frames. Ten Frames include 40 two-color (red/yellow) foam pegs. Size of each Ten Frame: 6.25"L x 2.75"W x 0.5"H. Size of peg: 0.75" dia. and 0.75"H.  $\triangle$ (1) \$12.99

7409 Ten Frames Set of 4

#### 150 Math Number Concepts



Transparent green silicone numbers 0-9, which are strong, soft and pliable. Each number has the corresponding amount of dots imprinted for counting

\$13.99

exercises. Size: 4.7"H.

Set of 10

9212-54511

#### TickiT Mirror Numbers - Small

Laser-cut, double-sided mirror numbers 0-9. Includes 2 styles of the numbers 4 and 7 and an additional 1 and 0. Made from 3 mm acrylic and features a 2.5 mm hole at the top of each piece. Size: 2.8"H.  $\triangle$ (1) 9326-72401 Set of 14 \$10.99

#### 151 Math Number Concepts



## 152 Math Number Concepts



#### 1-120 Pocket Chart

Durable nylon pocket chart with 120 clear plastic pockets. Includes 120 double-sided number tiles and 18 operation cards (2 each of +, -, x, $\div$ , =, <, >,  $\leq$  and  $\geq$ ). Size: 31.9"L x 27"W. **7287 Each \$33.99** 



#### Pattern Activity Set

Use this STEAM activity to create colorful designs with number sequences. Includes 150 x 2 cm translucent stackable cubes in 6 colors, 1 baseboard with numbers 0-100 and an activity booklet with 16 activities. Size of baseboard: 7.9"W. △(1)
19612 Each \$39.99



#### Number Balance Activity Set

Includes 1 Student Math Balance, 20 weights and 10 double-sided activity cards. Size of balance (assembled): 14"L x 5"H. △(1) 25897 Each \$20.99



#### Student Math Balance

Teach number