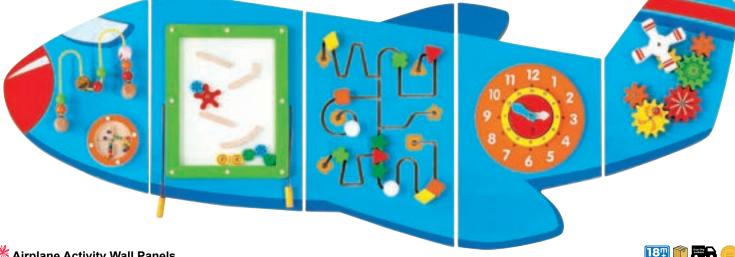

### \* Airplane Activity Wall Panels

Set of 5 airplane-themed activity panels, each with their own pre-drilled fixing holes. Contains 6 different puzzles and effects to play with including bead maze, rolling disk with sound, magnetic block slider, trace and track toy, clock with moving hands and turning gears. Constructed from MDF. Size of assembled airplane: 70"L x 27.5"H. 50673 Set of 5 Panels \$229.99