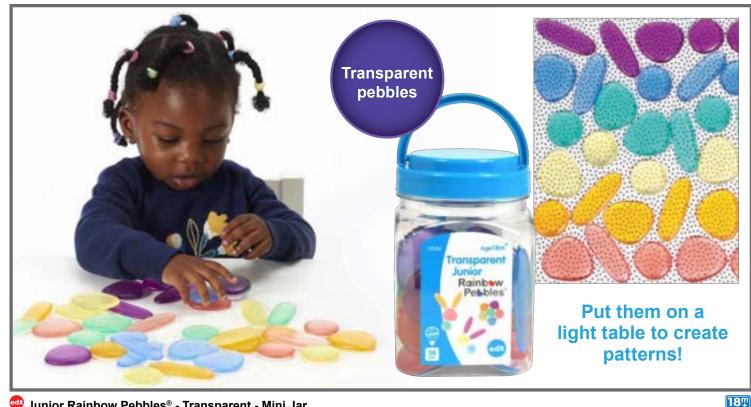

packaged in a large plastic storage container with lid. Size range: 3.4"L x 2.1"W - 1.1"L x 0.75"W. ▲(1) **13226 Each \$174.99** 





Includes 36 Rainbow Pebbles with a warm and grippy feel in 3 sizes and 6 colors: red, orange, yellow, green, blue and purple. Also includes 8 doublesided activity cards. Size range: 2.9"L x 1"W - 1.6"L x 1.5"W. 13209 Each \$32.49



Junior Rainbow Pebbles® Activity Set - Eco-Friendly
 Made of Fiber Particulate Composite (FPC), which is an agricultural waste
product from rice stems and husks, each pebble has unique markings. Includes
36 Rainbow Pebbles in 3 sizes and 6 colors: blue, green, purple, red, yellow and
brown. Includes 8 double-sided activity cards. Size range: 2.9"L x 1"W - 1.6"L x 1.5"W.
15200
 Each
 \$36.99

### Rainbow Pebbles Early Math 135



## Junior Rainbow Pebbles<sup>®</sup> - Transparent - Mini Jar 3 sizes and 6 colors: pink, orange, yellow, green, blue and purple. Activity guide included. Size range: 2.9"L x 1"W - 1.6"L x 1.5"W. 13228 Set of 36 \$21.49



### 136 Early Math Pattern Blocks



#### Pattern Blocks - Plastic

An engaging, proven manipulative for patterns, symmetry, area measurement, fractions and problem-solving. Includes 25 yellow hexagons, 25 orange squares, 50 green triangles, 50 red trapezoids, 50 blue rhombi and 50 tan narrow rhombi. Size of hexagon: 2"W x 0.2"H. △(1) 22020 Set of 250 \$18.99



#### Pattern Blocks - Wood

An engaging, proven manipulative for patterns, symmetry, area measurement, fractions and problem-solving. Includes 25 yellow hexagons, 25 orange squares, 50 green triangles, 50 red