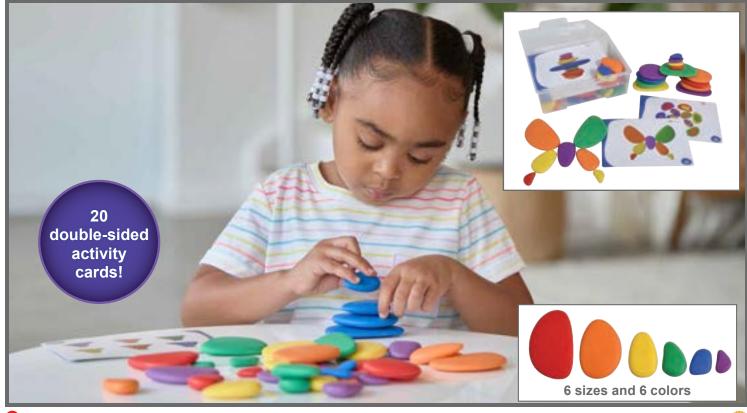

bles



#### Interlocking Rainbow Pebbles<sup>®</sup> - Mini Jar

Tactile manipulatives in 6 colors and shapes that connect together to make dinosaurs, birds, cars, planes and more. Includes 72 pieces and an activity guide. Size range: 3.5"L x 2.25"W - 1.25"L x 0.9"W.  $\triangle$ (1) 50125 \$21.99 Set of 72



#### Interlocking Rainbow Pebbles<sup>®</sup> - Combo Set

Tactile manipulatives in 4 colors and 12 shapes that connect together to make dinosaurs, birds, cars, planes and more. Includes 96 pieces, an activity guide and 12 double-sided activity cards. Size range: 3.5"L x 2.25"W - 1.25"L x 0.9"W. ▲(1) 50126 Each \$37.99

\* See inside front cover for full product safety information.

\* See inside front cover for full product safety information.

#### Rainbow Pebbles Early Math 133



#### Rainbow Pebbles<sup>®</sup>

A best-selling construction, early math and sensory manipulative for improving cognitive abilities. These unique plastic pebble-shaped pieces are smooth, rubbery and warm to touch. They're ideal for sorting, counting, sequencing, stacking and encouraging creativity. Set of 36 Rainbow Pebbles includes 6 sizes in 6 colors: blue, green, red, yellow, orange and purple. Also includes 20 double-sided activity cards. Size range: 3.4"L x 2.1"W - 1.1"L x 0.75"W. (1) 13208 Each \$36.99



#### Rainbow Pebbles<sup>®</sup> Activity Set

Includes 48 Rainbow Pebbles with a warm and grippy feel in 4 sizes and 6 colors: red, orange, yellow, green, blue and purple. Also includes 12 double-sided activity cards. Size range: 2.1"L x 1.3"W - 1.1"L x 0.75"W. △(1) 13206 Each