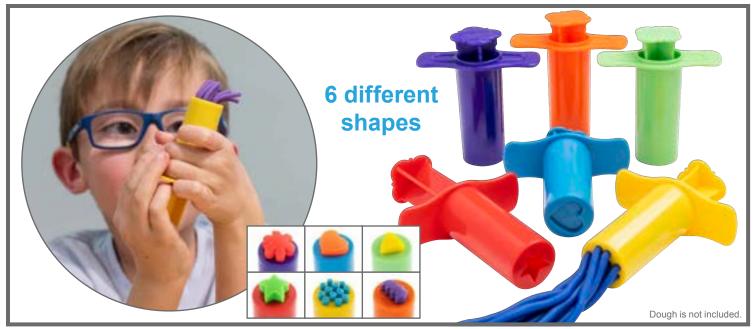

### Dough Extruders

Dough extruders in 6 different patterns: triangle, heart, flower, star, spaghetti and zig-zag. Size of closed extruder: 3"L x 2.7"W. CE10112 Set of 6 \$9.99 24<sup>th</sup> [NEW!]

37