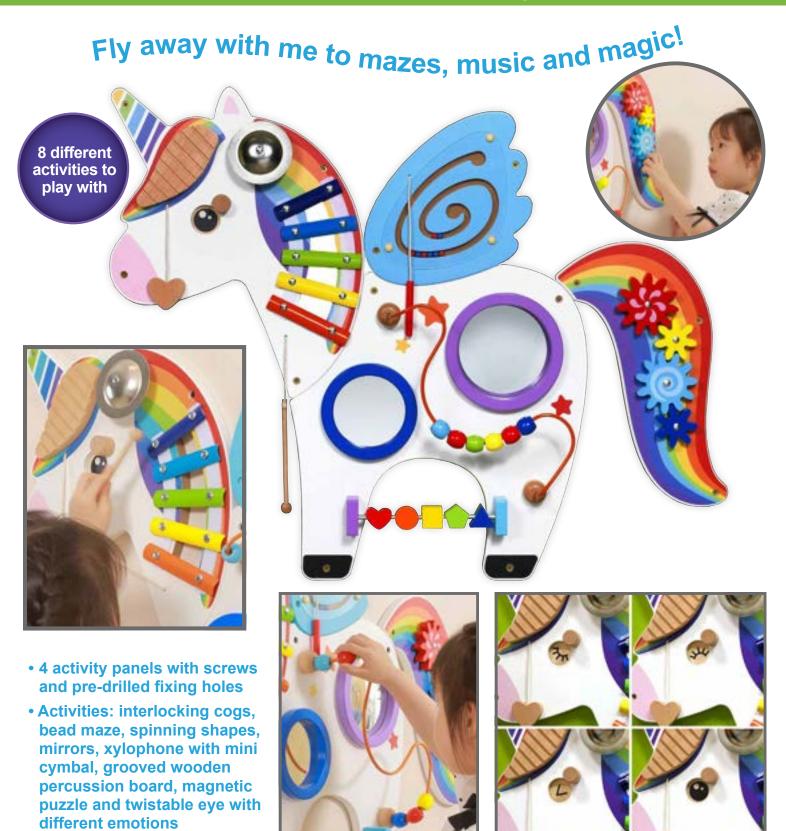

### With the second seco

181 🍞 📰 🔁

67

Set of 4 unicorn-themed activity panels, each with their own pre-drilled fixing holes. Features 8 different activities including interlocking cogs, a bead maze, spinning shapes, mirrors (concave and convex), a xylophone with a mini cymbal, a grooved wooden percussion board, a magnetic puzzle and a twistable eye with different emotions. Constructed from MDF. Size of assembled unicorn: 31.5"L x 26.5"W.