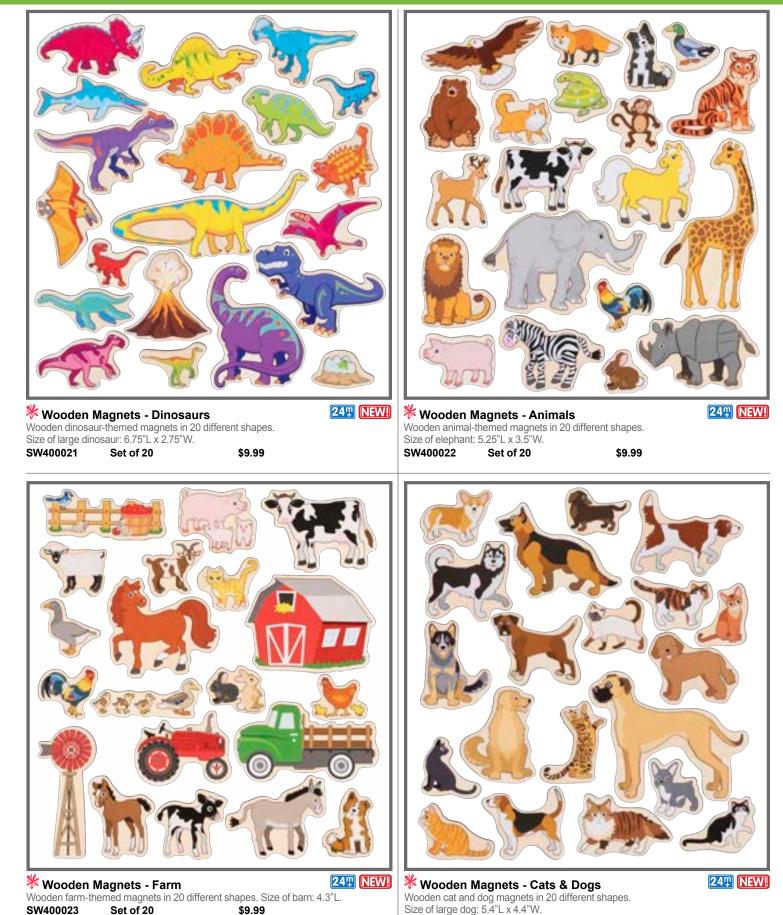

### <sup>20</sup> NEW for 2024

Wooden Magnets Sets Vibrant designs for imaginative play!

Magnetic backs cut to shape

Each box features a durable cardboard tray for easy storage

Magnets cut to shape

Each set features 20 colorful magnets in different themes

See all themed sets on pages 88 and 89

Ade

Wooden Magnets - Dinosaurs SW400021 Set of 20 See page 89

Wooden Magnets - Animals SW400022 Set of 20 See page 89

**24**<sup>m</sup>

\$9.99

**24**m

\$9.99

Wooden Magnets - Cats & Dogs SW400024 Set of 20 \$9.99 See page 89

Wooden Magnets - Transport SW400025 Set of 20 See page 88

Wooden Magnets - Farm Sw400023 Set of 20 See page 89

Wooden Magnets - Emotions249SW400026Set of 20\$9.99See page 88\$9.99