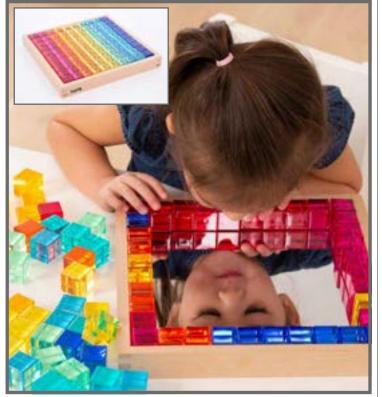

### TickiT Gem Cube Mirror Tray

Assortment of 100 translucent acrylic gem cubes in a beechwood tray with a mirrored base. Cubes come in 10 colors for sensory, reflective play. Size of tray: 10.7"L x 10.7"W x 1"H. Size of cubes: 1". Each