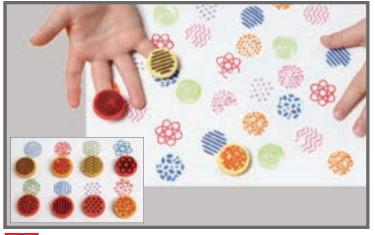

#### Paint and Clay Rings

Rubber finger stampers that fit on like rings. The patterns are concentric circles, branches, waves, overlapping ovals, dots, parallel lines, stars and diamond shapes. Size: 0.5"W x 1.2" dia. ▲(1) CE6659 Set of 8