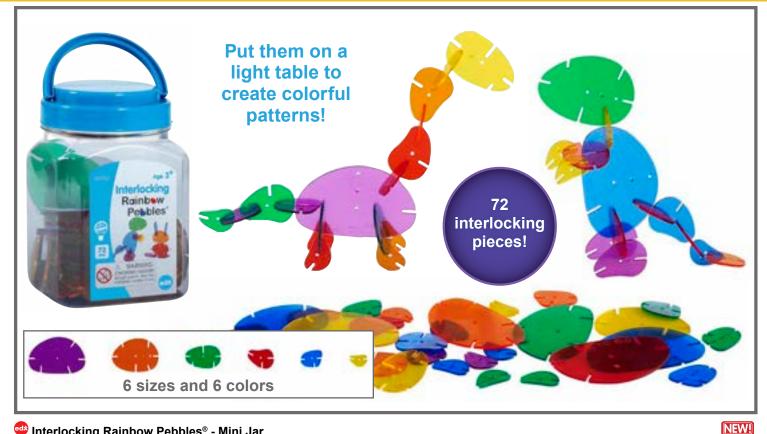

e easy to pick up. Size of hexagon: 1.9"W. ▲ (1) 22108 \$16.99 Set of 120



#### 🚭 Transparent Numbers

4 sets of 10 transparent plastic numbers 0-9. Pieces feature raised edges, which are easy to pick up and come in 4 colors: blue, green, red and yellow. Size: 2"H ∧ (1) 565 .49

| 011.0120 | z. ∠ II. ⇔ (I) |                    |
|----------|----------------|--------------------|
| 504      | Set of 40      | \$13. <sup>4</sup> |
|          |                |                    |



Transparent Letters and Numbers Transparent plastic uppercase letters and numbers: A-Z and 0-9. Pieces feature raised edges, which are easy to pick up and come in 4 colors: blue, green, red and yellow. Size: 2"H. A (1) 56500 Set of 36 \$13.49

orders@learningadvantage.com

#### 132 Early Math Rainbow Pebbles



#### Interlocking Rainbow Pebbles<sup>®</sup> - Mini Jar

Tactile manipulatives in 6 colors and shapes that connect together to make dinosaurs, birds, cars, planes and more. Includes 72 pieces and an activity guide. Size range: 3.5"L x 2.25"W - 1.25"L x 0.9"W.  $\triangle$ (1) 50125 \$21.99 Set of 72



#### Interlocking Rainbow Pebbles<sup>®</sup> - Combo Set

Tactile manipulatives in 4 colors and 12 shapes that connect together to make dinosaurs, birds, cars, planes and more. Includes 96 pieces, an activity guide and 12 double-sided activity cards. Size range: 3.5"L x 2.25"W - 1.25"L x 0.9"W. ▲(1) 50126 Each \$37.99

\* See inside front cover for full product safety information.

\* See inside front cover for full product safety information.

#### Rainbow Pebbles Early Math 133



####