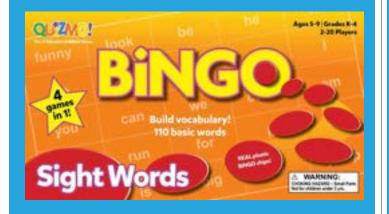

### Coconut Letters - Uppercase

Circular, brightly colored coconut shell pieces in 2 sizes, each with uppercase letters A-Z imprinted into the surfaces for tactile stimulation. Colors may vary. Sizes: 1.5" dia. (large) and 1" dia. (small). ∆(1) CE10004 Set of 52 \$19.99

### Coconut Letters - Lowercase

Circular, brightly colored coconut shell pieces in 2 sizes, each with lowercase letters a-z imprinted into the surfaces for tactile stimulation. Colors may vary. Sizes: 1.5"dia. (large) and 1" dia. (small).  $\Delta$ (1) CE10005 \$19.99 Set of 52