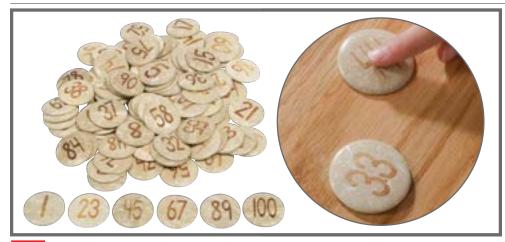

### Coconut Numbers - Small - 0-9

Circular, brightly colored coconut shell pieces with 10 sets of numbers 0-9 imprinted into the surfaces for tactile stimulation. Colors may vary. Size: 1" dia. ▲(1) CE10006 Set of 100 \$24.99

#### Coconut Numbers - Large - 1-100

Circular coconut shell pieces in their original color with numbers 0-100 imprinted into the surfaces for tactile stimulation. Colors may vary. Size: 1.5" dia. ∆(1) CE10007 Set of 100 \$34.99