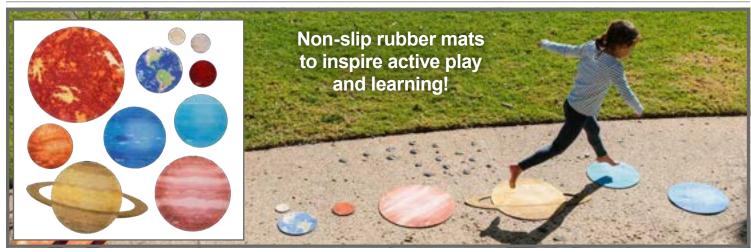

K? Emotions Mats

12!! NEW!

Non-slip, thick rubber mats with high-resolution images of 10 emotions and facial expressions. Images are printed on microsuede and pressed onto rubber mats. Size: 13.4" dia.

#### Active Play Early Childhood 121



#### A Chasing Dinosaurs Mats

121)

20 non-slip, thick rubber mats with illustrations of triceratops, pterodactyl, stegosaurus, tyrannosaurus rex and 4 footprints for each dinosaur. Sizes: 33.25"L (tyrannosaurus rex) - 5.8"L (pterodactyl footprint). FF822 Set of 20 \$119.99



#### 🙈 Nature's Footsteps Mats

15 non-slip, thick rubber mats with high resolution images of 8 leaves, 3 log cross sections, 3 rocks and 1 log. Images are printed on polyester and heat pressed onto rubber mats. Sizes: 36.2"L x 7.1"W - 9.4"L x 7.9"W. FF825 Set of 15 \$98.99



#### Representation of the second s

127

10 non-slip, thick rubber mats with high resolution images of the 8 planets plus the sun and moon. Images are printed on polyester and heat pressed onto rubber mats. Sizes: 31.9"L x 18.5"W (Saturn) - 3.5" dia. (Neptune). FF827 \$98.99

Set of 10

Toll Free Phone 866.564.8251 orders@learningadvantage.com 

### <sup>122</sup> Literacy & Language Arts



#### TickiT Mirror Letters - Uppercase

Laser cut double-sided uppercase mirror letters made from highly reflective 3 mm acrylic. Features a 2.5 mm hole at the top of each piece for easy hanging. Size: 2.8"H.  $\Delta$ (1)

72418 Set of 26

\$19.99

# abcdef ghijklm nopqrst uvwxyz



2.5 mm hole for hanging displays

TickiT Mirror Letters - Lowercase Laser cut double-sided lowercase mirror letters m