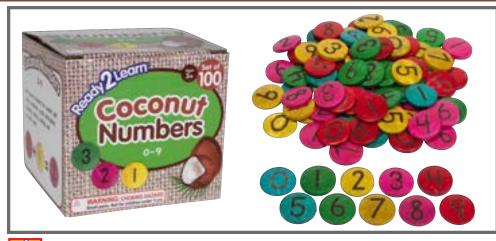

### Coconut Numbers - Small - 0-9

Circular, brightly colored coconut shell pieces with 10 sets of numbers 0-9 imprinted into the surfaces for tactile stimulation. Colors may vary. Size: 1" dia. ▲(1) CE10006 Set of 100 \$24.99