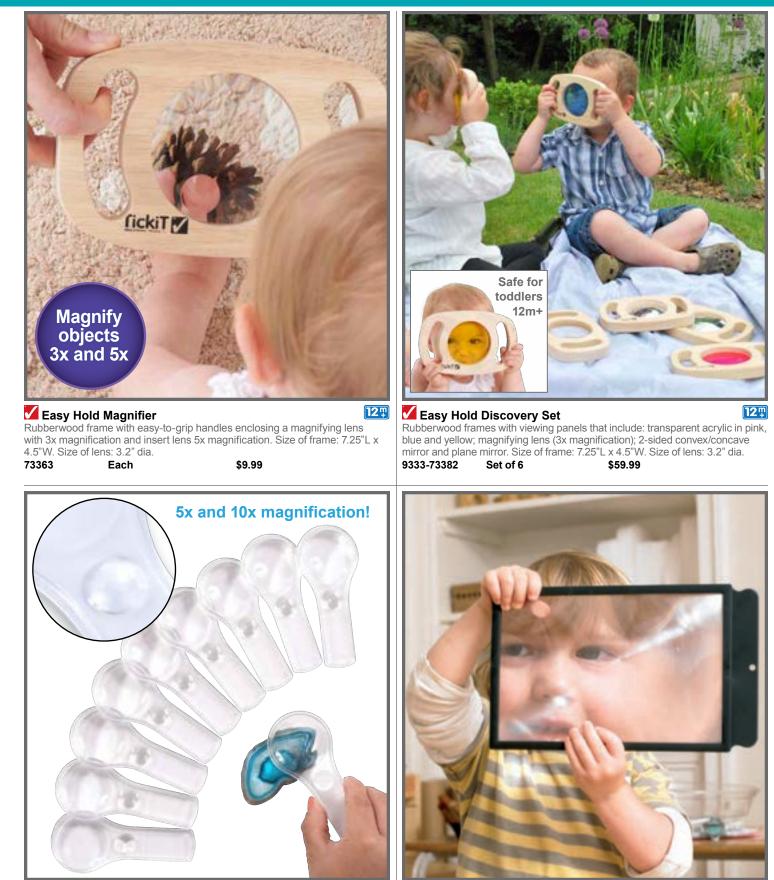

e sides. Size: 39.4"L.7619Each\$6.99



#### Wood Meter Stick

Hardwood meter stick features imperial measurements on one side and metric on the reverse. Size: 39.4"L. **7605 Each \$5.99** 





#### Graduated Cylinder Set

Set of 7 plastic graduated cylinders with molded pouring spouts and broad bases for standing. Sizes: 10 ml, 25 ml, 50 ml, 100 ml, 250 ml, 500 ml and 1000 ml. **7707 Each \$37.99** 



\* See inside front cover for full product safety information.

## Nature Science 179



#### Vooden Lifecycle Tiles

24 birch plywood tiles with real photographs showing the 4 life cycle stages of humans, bees, frogs, apples, butterflies and chickens. Includes a storage bag and an identification guide. Size: 2.8"L x 2.8"W x 0.5"H. **73522** Set of 24 \$29.99





#### 180 Science Nature



Large Sheet Magnifier Plastic magnifiers that feature lenses with 5x and 10x magnification. Size: Large and easy to use for small hands. Provides 3x magnification. Size: 8.7"L x 5.5"W. \$19.99 48123 Each

\$6.99

#### 🥶 Mini Magnifiers

4"L x 2"W. Set of 10

7520

#### Simple Machines Science 181



Explore the principle behind pulley systems when

the direction of the applied force is changed. Size:

Meet the STEM challenge and use our hand-crafted wooden models to demonstrate simple machine principles. Each model comes with a detailed activity guide, which includes a brief history of the model, practical applications and classroom experiments.

- Great value for every classroom
- Free of plastic
- 100% natural rubberwood
- Durable, solid wood

All

6.25"L x 3.5"W x 15.5"H. 506 Each \$2