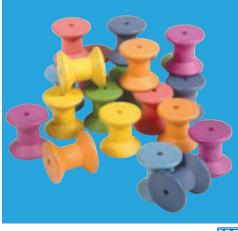

TickiT Rainbow Wooden RingsSmooth beechwood rings. Includes 7 colors and7 of each size. Sizes: 1.9", 2.2" and 2.8" dia.73977Set of 21\$19.99

**10**<sup>m</sup>

TickiT Rainbow Wooden SpoolsSmooth beechwood spools in the 7 colors of the<br/>rainbow. Includes 3 of each color. 1.4" dia.73975Set of 21\$19.99