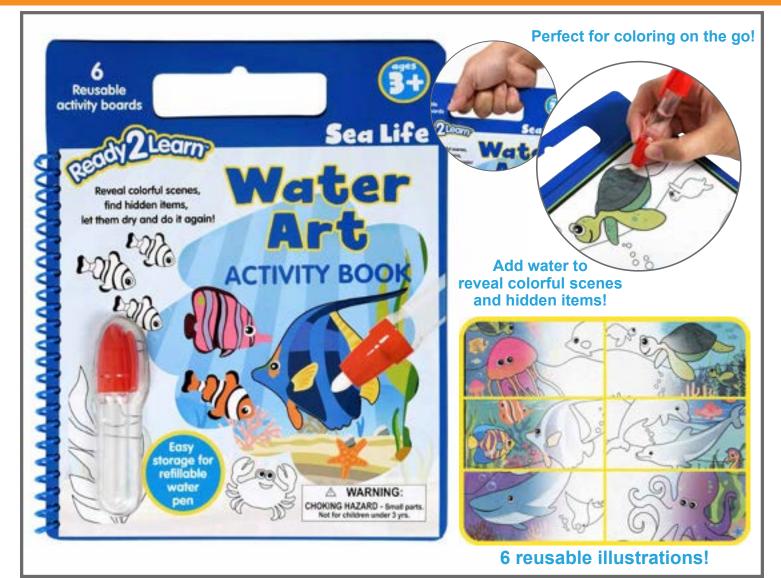

### Water Art Activity Book - Sea Life

This activity book features 6 reusable activity boards and a water pen. Fill the pen with water to reveal colorful scenes and hidden items. Each activity board features facts and questions about each scene. Includes pen storage and handle for coloring on the go! Size: 8.3"L x 10"W x 1"H. △(1) CE10069 Each \$6.99