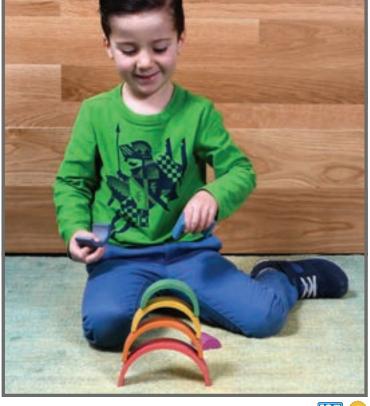

### Early Childhood Loose Parts 50

TickiT Wooden Rainbow Architect Arches Nesting beechwood arches in the 7 colors of the rainbow. Sizes: 0.7"H - 2.9"H x 1.6"D. 73412 Set of 7 \$38.99

**12**<sup>m</sup>