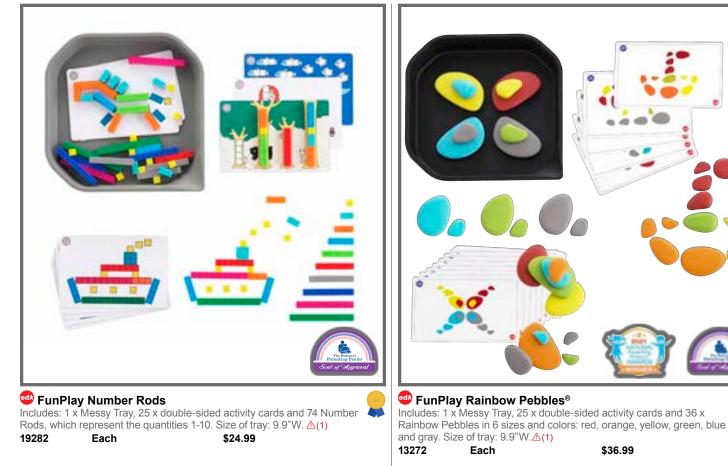

h \$29.99



### FunPlay Pattern Blocks

Includes: 1 x Messy Tray, 25 x double-sided activity cards and 60 Wood Pattern Blocks in standard sizes and colors. Size of tray: 9.9"W. △(1) 22014 Each \$28.99



#### FunPlay Attribute Beads

Includes: 1 x Messy Tray, 20 double-sided activity cards, 2 x Laces and 72 Beads in 5 colors, 3 shapes (cube, cylinder and triangular prism) and 2 sizes. Size of tray: 9.9"W. △(1) 40152 Each \$35.99



## **FunPlay**

# edxeducation®

Our **FunPlay** range of early math learning kits is designed to inspire children to play with purpose! Each kit contains high-quality manipulatives, self-guided activity cards and a Messy Tray to contain pieces.

FunPlay kits are ideal for home learning environments or activity stations in classrooms.

Learning Through Play







### 🥶 Ten Frame Playing Cards

Set of 44 cards. Includes 4 sets of ten frame images that represent 0-10. Also includes 4 different game instructions. Size: 3.5"L x 2.5"W. 7293 Each \$6.99



#### 🐸 Ten Frame Foam Dice

Includes 4 foam red dice (2 x 1-6 and 2 x 0 and 5-9) and 2 foam blue dice (10-60 and 50-100). Includes a teacher's guide. Size: 2"W. 7297 Set of 6 \$14.99



#### Subitizing Dice

3 blue and 3 red 10-sided dice with subitizing patterns 0-9. Size: 1"W. △(1) 7399 Set of 6 \$4.99



#### 🐸 Number & Dot Beanbags Square beanbags labeled 1-10 numerically and with dots in 5 colors: blue, green, red, yellow and orange. Size: 4"W. 7062 Set of 10 \$24.99





### Ten Frame Stamp

Wooden stamp with a handle and detailed rubber imprint of a ten frame. Squares are 0.5" for children t