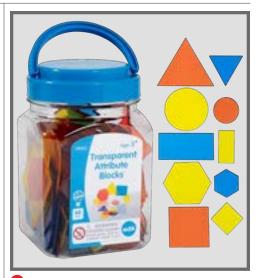

ke dinosaurs, birds, cars, planes and more. Includes 72 pieces and an activity guide. Size range: 3.5"L x 2.25"W - 1.25"L x 0.9"W. (1) 50125 Set of 72 \$21.99



#### 🥶 Transparent Large Buttons

Transparent plastic buttons. Contains 0.6 lb of buttons in 8 colors: yellow, blue, pink, purple, red, orange, green and black. Sizes: 1.5" - 2"W. 13833 Set of approx. 62 \$16.99



Transparent Counters

Transparent circular plastic counters in 2 sizes and 6 colors: red, yellow, orange, blue, green and purple. Sizes: 1" dia (200 pcs) and 0.75" dia. (300 pcs). <u>(1)</u> 13432 Set of 500 \$16.99



#### 🥶 Transparent Tiles

Transparent square plastic tiles in 2 sizes and 6 colors: red, yellow, orange, blue, green and purple. Sizes: 1"W (100 pcs) and 0.75"W (200 pcs). ▲ (1) 13442 Set of 300 \$16.99



Transparent Attribute Blocks 5 transparent plastic geometric shapes in 3 colors and 2 sizes: circle, triangle, rectangle, square and hexagon in red, yellow and blue. Sizes of circles: 2.4" and 1.4" dia. A (1) 19532 Set of 60

\* See inside front cover for full product safety information.



### **Transparent Exploration**



Transparent Pattern Blocks 6 transparent plastic pattern block shapes and

colors: orange square, blue rhombus, red trapezoid, green triangle, yellow hexagon and clear narrow rhombus. Pieces feature raised edges that are easy to pick up. Size of hexagon: 1.9"W. ▲ (1) 22108 \$16.99 Set of 120



#### 🚭 Transparent Numbers

4 sets of 10 transparent plastic numbers 0-9. Pieces feature raised edges, which are easy to pick up and come in 4 colors: blue, green, red and yel