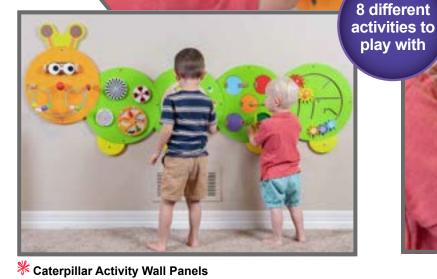

181 🏫 📰 🕞

Set of 5 caterpillar-themed activity panels, each with their own pre-drilled fixing holes. Contains 8 different puzzles and effects to play with including textured surfaces with lockable doors, a color-mixing wheel, spinning patterns, rotational pieces, a bead maze, a bead wheel, interlocking cogs and a screw-in nose. Constructed from MDF. Size of assembled caterpillar: 73"L x 29.25"H. 44557

Set of 5 Panels \$279.99

50346 Set of 5 Panels

\$229.99

 5 activity panels with screws and pre-drilled fixing holes included

**69** 

- Activities: Textured surfaces with lockable doors, a colormixing wheel, spinning patterns, rotational pieces, a bead maze, a bead wheel, interlocking cogs and a screw-in nose!
- Large size for individual or small group play