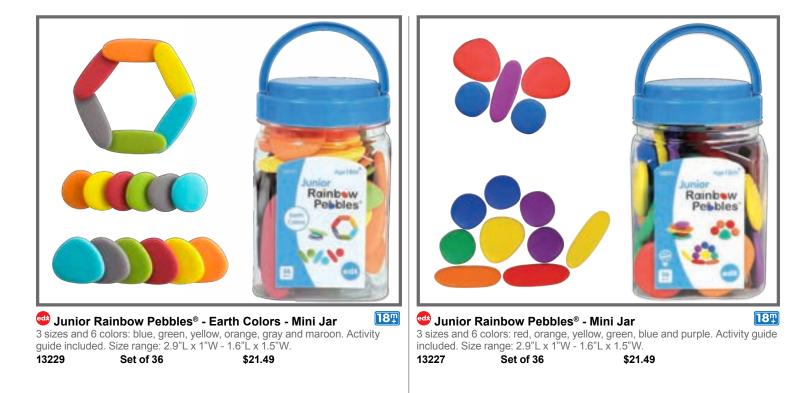

ange, yellow, green, blue and purple. Also includes 8 doublesided activity cards. Size range: 2.9"L x 1"W - 1.6"L x 1.5"W. 13209 Each \$32.49



Junior Rainbow Pebbles® Activity Set - Eco-Friendly
 Made of Fiber Particulate Composite (FPC), which is an agricultural waste
product from rice stems and husks, each pebble has unique markings. Includes
36 Rainbow Pebbles in 3 sizes and 6 colors: blue, green, purple, red, yellow and
brown. Includes 8 double-sided activity cards. Size range: 2.9"L x 1"W - 1.6"L x 1.5"W.
15200
 Each
 \$36.99

### Rainbow Pebbles Early Math 135



## Junior Rainbow Pebbles<sup>®</sup> - Transparent - Mini Jar 3 sizes and 6 colors: pink, orange, yellow, green, blue and purple. Activity guide included. Size range: 2.9"L x 1"W - 1.6"L x 1.5"W. 13228 Set of 36 \$21.49



### 136 Early Math Pattern Blocks



#### Pattern Blocks - Plastic

An engaging, proven manipulative for patterns, symmetry, area measurement, fractions and problem-solving. Includes 25 yellow hexagons, 25 orange squares, 50 green triangles, 50 red trapezoids, 50 blue rhombi and 50 tan narrow rhombi. Size of hexagon: 2"W x 0.2"H. △(1) 22020 Set of 250 \$18.99



#### Pattern Blocks - Wood

An engaging, proven manipulative for patterns, symmetry, area measurement, fractions and problem-solving. Includes 25 yellow hexagons, 25 orange squares, 50 green triangles, 50 red trapezoids, 50 blue rhombi and 50 tan narrow rhombi. Size of hexagon: 1.9"W x 0.4"H.  $\Delta(1)$ 

| 7116 | Set of 250 | \$27.9 |
|------|------------|--------|
|      |            |        |



#### Pattern Block Activity