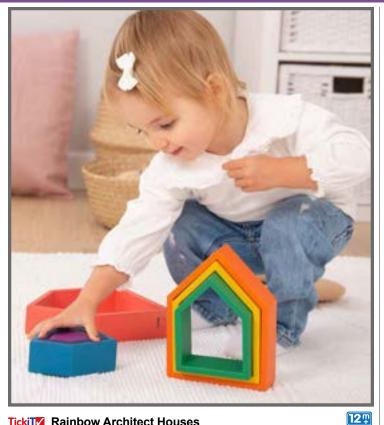

#### **Ticki** Rainbow Architect Houses

Nesting beechwood houses in the 7 colors of the rainbow. Size range: 7.5"H x 5.8"W x 1.6"D - 2.4"H x 1.6"W x 1.6"D 73542 \$44.99 Set of 7

12# NEW!

51