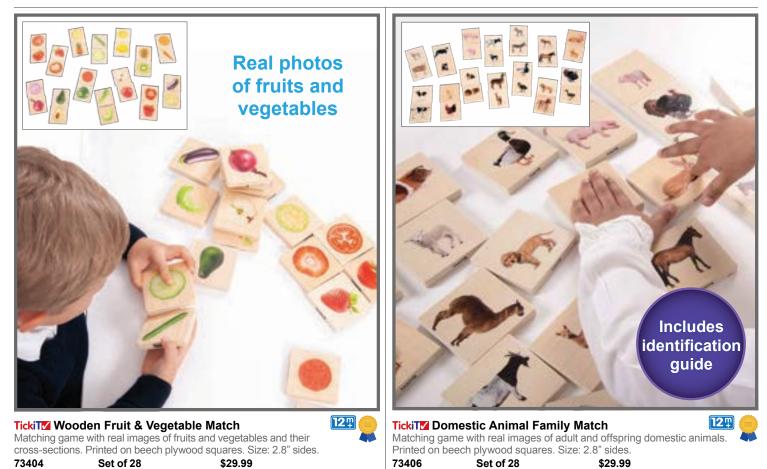

## 8 spacious

5-Compartment Solid Wood Storage Cabinet SW60001 Each \$199.99 See page 183

8-Compartment Solid Wood Storage Cabinet SW60002 Each \$299.99 See page 183

\$27.99

TickiTWooden Reptile & Amphibian Blocks73570Set of 15\$27.99See page 85

Ticki™Wooden Minibeast Blocks73568Set of 15\$27.99See page 85

Ticki™Wooden Wild Animal Blocks73572Set of 15See page 85

**0** m

Toll Free Phone 866.564.8251

orders@learningadvantage.com

www.learningadvantagedealer.com