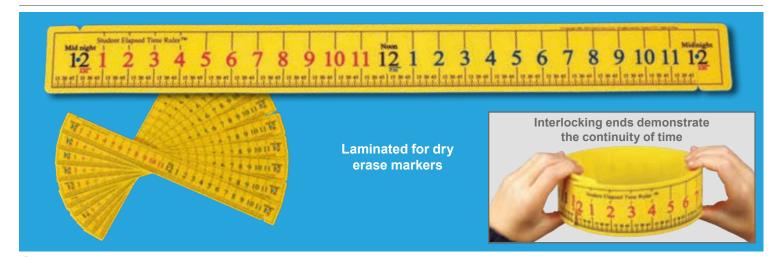

164 Math Time



#### Geared 12-hour Time Clock

Geared plastic 12-hour analog clock that accurately replicates an analog clock's movements. Features easy-to-read clock face with large numbers and clear minute markings.  $\Delta$ (1)

| 25822 | Demonstration Size (11.8" dia.) | Each     | \$21.99 |
|-------|---------------------------------|----------|---------|
| 25815 | Student Size (4.3" dia.)        | Set of 6 | \$16.99 |



\* See inside front cover for full product safety information.



#### TickiT Dual Power Timer Set

Easy-to-use timers with oversized buttons track time up to or down from 99:59. Dual power from either battery or solar (battery included). Includes a mounting slot and a built-in stand. Size: 2.6" square. Size of display: 2"L x 1"W. ▲(1) 9500-92079 Set of 5 \$44.99



#### Elapsed Time Rulers

These unique dry-erase time-teaching tools allow teachers to demonstrate time in a number line format, which helps students to grasp concepts such as elapsed time and duration of time. Each ruler features 24 hours of time with AM marked in red and PM in blue. Hours are divided into five-minute intervals marked with dashes and 15-minute intervals are also labeled. Size: 17"L x 1.75"W.

| 7537 | Each      | \$1.99  |
|------|-----------|---------|
| 7547 | Set of 10 | \$18.99 |



#### 🥶 Sand Timers

 Clear plastic timers with colored end caps. Size: 3.5"H. ▲(1)

 7656
 1 Minute - Red - Set of 10
 \$8.99

 7626
 3 Minute - Purple - Set of 10
 \$8.99

#### 166 Math Geometry



### 🥶 Translucent Tactile Tangrams

18<sup>m</sup> [NEW!]

Translucent tangrams with tact