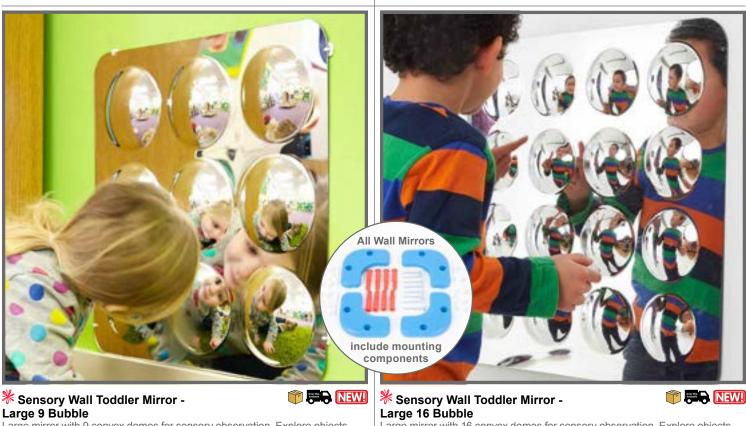

### Sensory Wall Mirrors Early Childhood

#### Sensory Wall Toddler Mirror -Large 4 Bubble

Large mirror with 4 convex domes for sensory observation. Explore objects, faces, environments and more through a distorted view. Made from scratchresistant acrylic. Size: 19.3"L x 19.3"W. SW400062 Each \$79.99

Large mirror with 9 convex domes for sensory observation. Explore objects, faces, environments and more through a distorted view. Made from scratchresistant acrylic. Size: 19.3"L x 19.3"W. \$79.99 SW400063 Each

63

Large mirror with 16 convex domes for sensory observation. Explore objects, faces, environments and more through a distorted view. Made from scratchresistant acrylic. Size: 19.3"L x 19.3"W. SW400064 \$79.99 Each