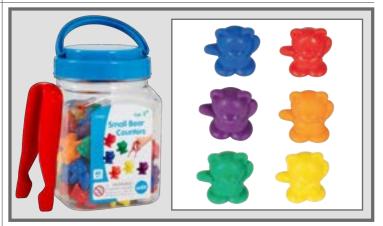

**TickiT** Wooden Rainbow Architect Triangles Nesting beechwood triangles in the 7 colors of the rainbow. Sizes: 1.5"L - 11.5"L x 1.6"D. 73418 Set of 7 \$41.99

**12**<sup>m</sup>

# Loose Parts Early Childhood

#### **Ticki** Rainbow Architect Houses

Nesting beechwood houses in the 7 colors of the rainbow. Size range: 7.5"H x 5.8"W x 1.6"D - 2.4"H x 1.6"W x 1.6"D 73542 \$44.99 Set of 7

12# NEW!

51