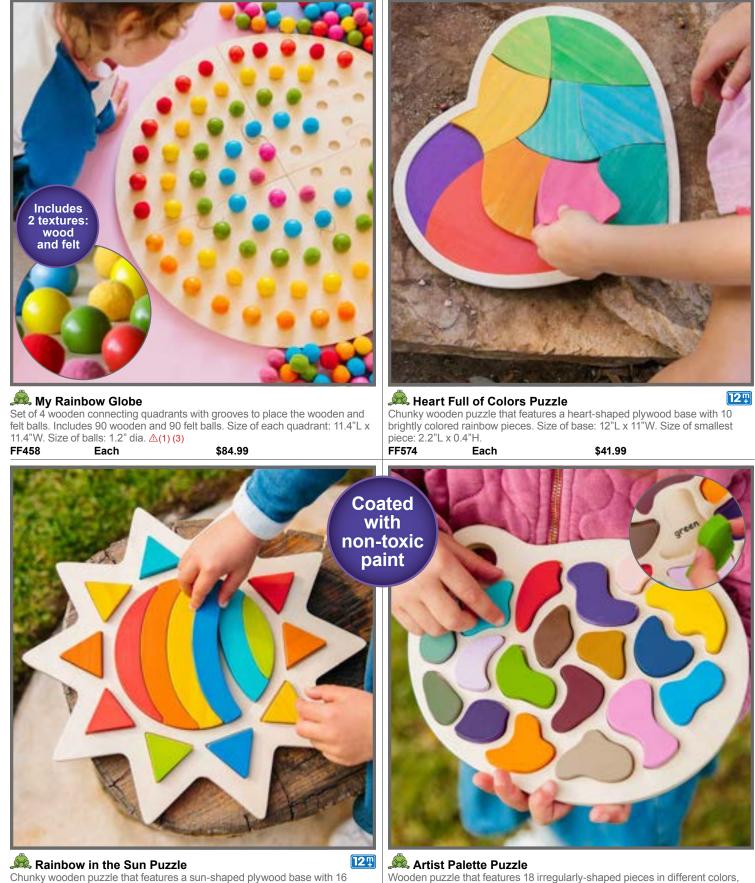

ure pre-drilled holes for easy assembly. Includes 1 ice cream cart with bell, chalkboard and money drawer, 9 scoops, 4 half scoops, 7 cones, 5 ice pops, 4 lollipops, 2 plates, 2 small spoons, 1 ice cream scoop, 27 money tokens and instructions. Size of assembled cart: 26.5"L x 14"W x 44"H. △(3) 44550 Each \$249.99



### 🔻 Grill Playset

50983

Grill Playset with customizable barbecue treats and dials that 'click' when turned. Components are constructed from quality wood and feature pre-drilled holes for easy assembly. Includes 18 foods and utensils: 6 meats, 5 vegetables, 2 skewers, tongs, salt, pepper, ketchup and mustard. Size of assembled grill: 15.4"L x 10.2"W x 23.1"H. ▲(1)

\* See inside front cover for full product safety information.

\$69.99

Each

# Puzzles Early Childhood

75



Chunky wooden puzzle that features a sun-shaped plywood base with 16 brightly colored schima wood pieces. Size of base: 13.6" dia. Size of smallest puzzle piece: 1.8"W x 0.4"H. FF569 Each \$24.99

Wooden puzzle that features 18 irregularly-shaped pieces in different colors. which nest within their corresponding shapes on the palette-shaped, plywood base. Shapes on the base are labeled with each color's name. Size of base: 10"L x 7.5"W. Size of smallest piece: 1.4"L x 0.4"H. △(1) FF456 Each \$17.99



### 🙈 Building Rainbows Puzzle

Chunky wooden puzzle that features a rainbow-shaped base with 30 colorful pieces. Size of base: 18.9" L x 9.4"H. Size of smallest piece: 1.5"L x 0.4"H. △(1) FF570 Each \$54.99



### TickiT Rainbow Wooden Shape Stacker

**12**<sup>m</sup> Stacking puzzle with