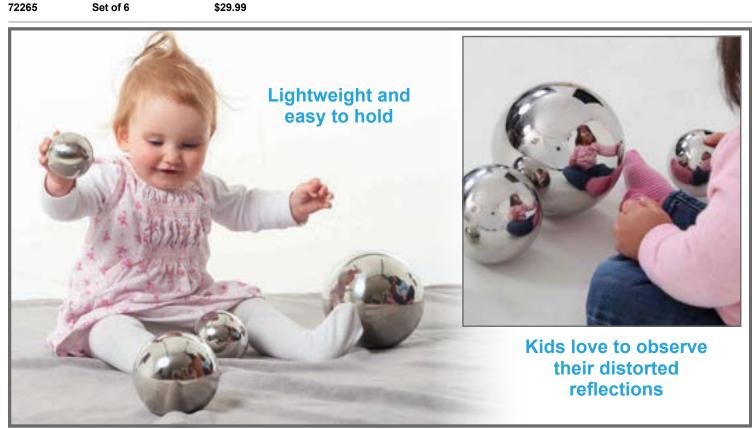

TickiT Sensory Reflective Balls - Silver Reflective silver mirror balls in 4 different sizes provide a distorted reflection, which is fascinating for young minds. Lightweight, smooth, durable and hygienic, they're constructed of stainless steel. Sizes: 2.4", 3.2", 3.9" and 5.9" dia. 9322-72201 Set of 4 \$34.99