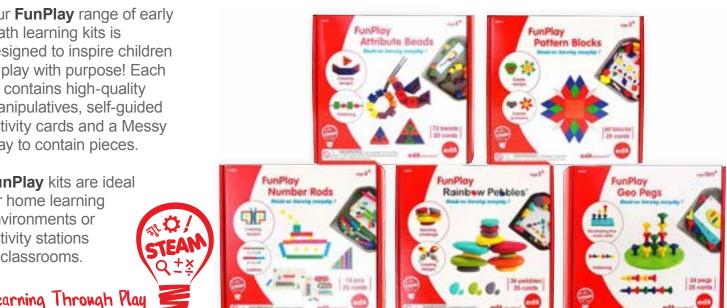

ach \$29.99



### FunPlay Pattern Blocks

Includes: 1 x Messy Tray, 25 x double-sided activity cards and 60 Wood Pattern Blocks in standard sizes and colors. Size of tray: 9.9"W. △(1) 22014 Each \$28.99



#### FunPlay Attribute Beads

Includes: 1 x Messy Tray, 20 double-sided activity cards, 2 x Laces and 72 Beads in 5 colors, 3 shapes (cube, cylinder and triangular prism) and 2 sizes. Size of tray: 9.9"W. △(1) 40152 Each \$35.99



## **FunPlay**

# edxeducation®

Our **FunPlay** range of early math learning kits is designed to inspire children to play with purpose! Each kit contains high-quality manipulatives, self-guided activity cards and a Messy Tray to contain pieces.

FunPlay kits are ideal for home learning environments or activity stations in classrooms.

Learning Through Play







### 🥶 Ten Frame Playing Cards

Set of 44 cards. Includes 4 sets of ten frame images that represent 0-10. Also includes 4 different game instructions. Size: 3.5"L x 2.5"W. 7293 Each \$6.99



#### 🐸 Ten Frame Foam Dice

Includes 4 foam red dice (2 x 1-6 and 2 x 0 and 5-9) and 2 foam blue dice (10-60 and 50-100). Includes a teacher's guide. Size: 2"W. 7297 Set of 6 \$14.99



#### Subitizing Dice

3 blue and 3 red 10-sided dice with subitizing patterns 0-9. Size: 1"W. △(1) 7399 Set of 6 \$4.99



#### 🐸 Number & Dot Beanbags Square beanbags labeled 1-10 numerically and with dots in 5 colors: blue, green, red, yellow and orange. Size: 4"W. 7062 Set of 10 \$24.99





### Ten Frame Stamp

Wooden stamp with a handle and detailed rubber imprint of a ten frame. Squares are 0.5" for children