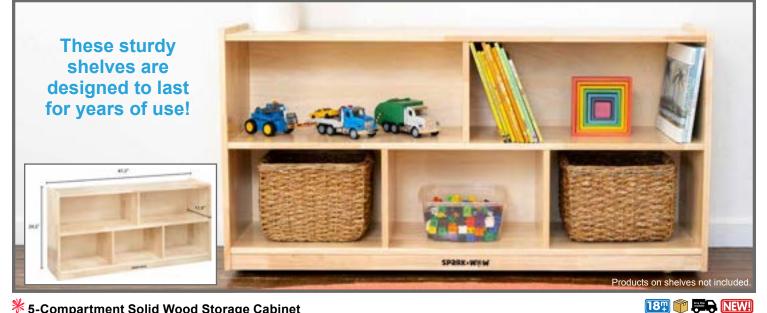

## 8 spacious

5-Compartment Solid Wood Storage Cabinet SW60001 Each \$199.99 See page 183

8-Compartment Solid Wood Storage Cabinet SW60002 Each \$299.99 See page 183

\$27.99

TickiTWooden Reptile & Amphibian Blocks73570Set of 15\$27.99See page 85