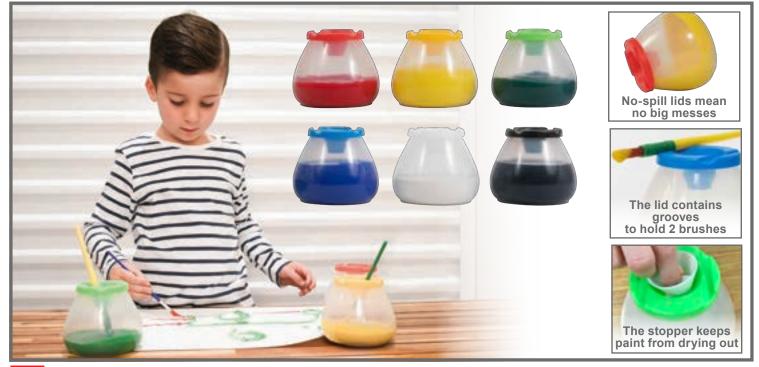

Messy Mat Reusable mat to protect surfaces during craft time. Made of lightweight, waterproof and easy-to-clean plastic. Size: 60"L x 60"W. CE10060 Each \$9.99

**No Spill No Tip Paint Pots** Transparent conical paint pots with 2 paint brush rests, a stopper and lid in 6 colors: red, green, yellow, blue, white and black. Size: 3.75"H x 3.5" (bottom) – 2.75" (top) dia. \$12.99

CE10002 Set of 6