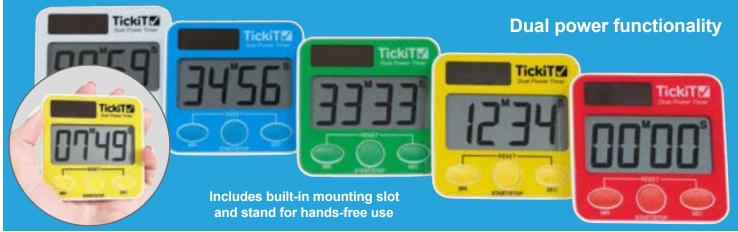

et of 100 | \$5.49 |
| 7529   | \$20 Bills - Set of 100 | \$5.49 |
| 7503   | \$50 Bills - Set of 50  | \$4.49 |
| 7504   | \$100 Bills - Set of 50 | \$4.49 |
|        |                         |        |

Toll Free Phone 866.564.8251 1 orders@learningadvantage.com

www.learningadvantagedealer.com

## 164 Math Time



#### Geared 12-hour Time Clock

Geared plastic 12-hour analog clock that accurately replicates an analog clock's movements. Features easy-to-read clock face with large numbers and clear minute markings.  $\Delta$ (1)

| 25822 | Demonstration Size (11.8" dia.) | Each     | \$21.99 |
|-------|---------------------------------|----------|---------|
| 25815 | Student Size (4.3" dia.)        | Set of 6 | \$16.99 |



\* See inside front cover for full product safety information.



#### TickiT Dual Power Timer Set

Easy-to-use timers with oversized buttons track time up to or down from 99:59. Dual power from either battery or solar (battery included). Includes a mounting slot and a built-in stand. Size: 2.6" square. Size of display: 2"L x 1"W. ▲(1) 9500-92079 Set of 5 \$44.99



#### Elapsed Time Rulers

These unique dry-erase time-teaching tools allow teachers to demonstrate time in a number line format, which helps students to grasp concepts such as elapsed time and duration of time. Each ruler features 24 hours of time with AM marked in red and PM in blue. Hours are divided into five-minute intervals marked with dashes and 15-minute intervals are also labeled. Size: 17"L x 1.75"W.

| 7537 | Each      | \$1.99  |
|------|-----------|---------|
| 7547 | Set of 10