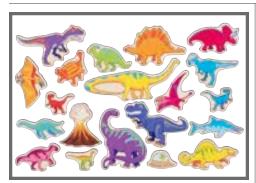

See all themed sets on pages 88 and 89

Ade

Wooden Magnets - Dinosaurs SW400021 Set of 20 See page 89

Wooden Magnets - Animals SW400022 Set of 20 See page 89

**24**<sup>m</sup>

\$9.99

**24**m

\$9.99