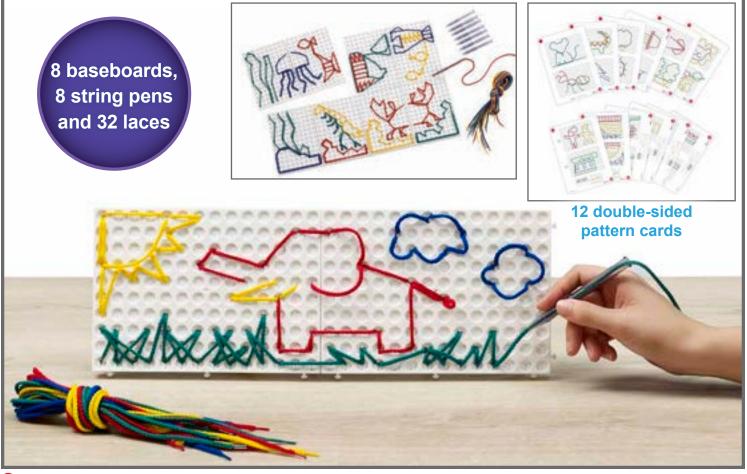

\*  $\ensuremath{\underline{\land}}$  See inside front cover for full product safety information.

19

**Express yourself with** these colorful dominoes! **Promotes calm** focus, creativity and exploration -152525C 21 2 threading boards Features 2 string pens 7 different and 8 laces emotions ✗ Calm Down Threading Boards ▲(1) Emotions Dominoes SW400028 SW400030 Each \$17.99 Set of 28 \$15.99 See page 111 See page 110 Made from recycled plastic! Speak and listen to your own voice! **18**<sup>m</sup>/<sub>+</sub> 🚭 Green N Learn Linking Cubes 🛆 (1) Phonics Phones 12034 Each \$12.99 SW400098 Set of 2 \$10.99 See page 143 SW400032 Set of 12 \$59.99