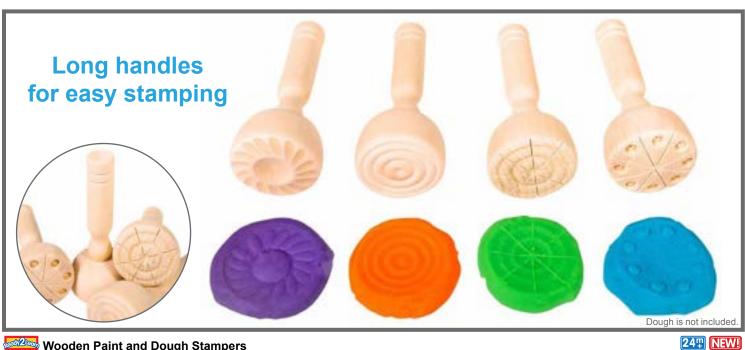

# Wooden Paint and Dough StampersWooden stampers for paint and dough in 4 different designs, flower, nesting circles, wedges and wedges with circles. Size 4.5"H x 1.8"W.CE10118Set of 4\$9.99

39

Sand Art Gallery - Color By Number - Sea Life Create 4 different sand art pictures with this color by number set, then frame and hang them for display. Includes 10 colors of bottled sand, 4 designs, 4 frames with name labels, 2 wooden styluses and instructions. Size of square frames: 9.6"W. A(1) CE10068 Each \$24.99