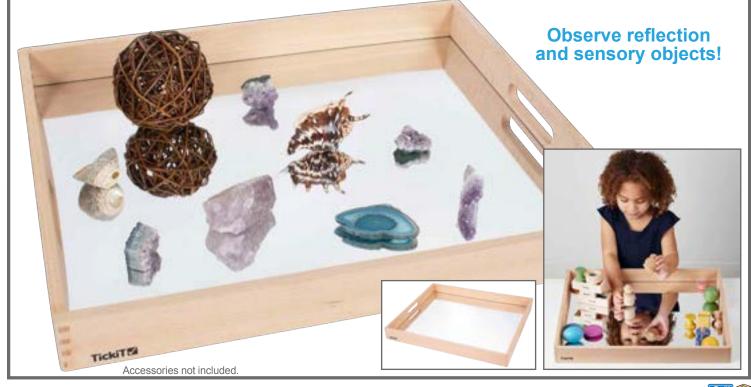

#### TickiT Wooden Mirror Tray

Each

This beechwood tray has a 2 mm acrylic mirror base. The tray keeps sensory objects and loose parts contained, and it includes 2 handles for easy carrying. Size: 19.7"L x 17.1"W x 2"H.

73466

**O** T **P** 