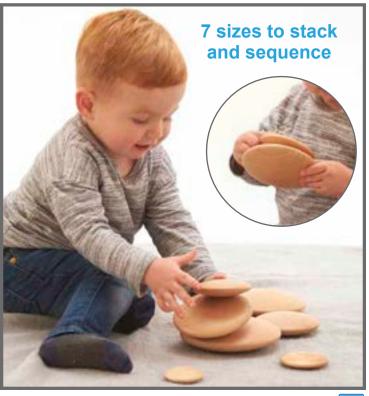

### Early Childhood Loose Parts 50

TickiT Wooden Rainbow Architect Arches Nesting beechwood arches in the 7 colors of the rainbow. Sizes: 0.7"H - 2.9"H x 1.6"D. 73412 Set of 7 \$38.99

**12**<sup>m</sup>