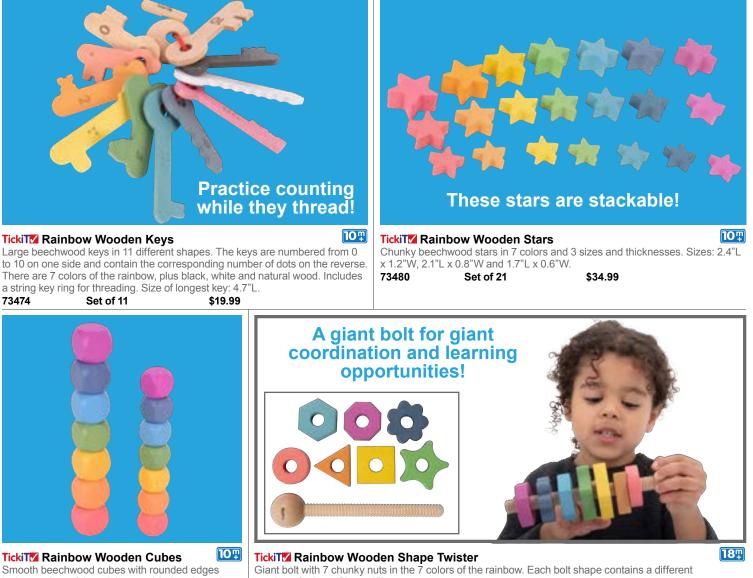

### Early Childhood Loose Parts 50

TickiT Wooden Rainbow Architect Arches Nesting beechwood arches in the 7 colors of the rainbow. Sizes: 0.7"H - 2.9"H x 1.6"D. 73412 Set of 7 \$38.99

**12**<sup>m</sup>

Tickit Wooden Rainbow Architect Squares Nesting beechwood squares in the 7 colors of the rainbow. Sizes: 1.6"W - 5.8"W x 1.6"D. 73416 Set of 7 \$41.99

TickiT Wooden Rainbow Architect Rectangles Nesting beechwood rectangles in the 7 colors of the rainbow. Sizes: 4.5"L - 8.7"L x 1.6"D.

**TickiT** Wooden Rainbow Architect Triangles Nesting beechwood triangles in the 7 colors of the rainbow. Sizes: 1.5"L - 11.5"L x 1.6"D. 73418 Set of 7 \$41.99

**12**<sup>m</sup>

#### **Ticki** Rainbow Architect Houses

Nesting beechwood houses in the 7 colors of the rainbow. Size range: 7.5"H x 5.8"W x 1.6"D - 2.4"H x 1.6"W x 1.6"D 73542 \$44.99 Set of 7

12# NEW!

51

#### **Tickit** Natural Architect Panels

Beechwood panels in 4 shapes (arches, rectangles, squares and triangles) and 6 sizes, designed to complement our Wooden Rainbow Architect range. Pieces feature smooth surfaces and rounded edges. Size of largest arch is 6"L x 3"W; size of largest rectangle is 8.9"L x 6.1" W; size of largest square is 6.1"W; size of largest triangle is 12"L x 6"W. Set of 24 ¢74 00 73436

### TickiT Rainbow Wooden Super Set

Set of 84 smooth beechwood pieces includes 7 of each: 2.8" dia. rings, 2.2" dia. rings, 1.9" dia. rings, 1.6"W cubes, 2"W cubes, 2.4" dia. disks, 1.6"W semispheres, 1.9" dia. balls, 3.6"W bowls, 1.4"H spools, 4"H figures and 2"H spinning toys. Drawstring storage bag included.
73979 Each \$174.99

Itck I Z Rainbow Wooden DisksSmooth beechwood disks in the 7 colors of the<br/>rainbow. Includes 2 of each color. 2.4" dia.73997Set of 14\$19.99

TickiTRainbow Wooden SemispheresSmooth beechwood semispheres in the 7 colors of<br/>the rainbow. Includes 3 of each color. 1.6" dia.73985Set of 21\$22.99

TickiT Rainbow Wooden RingsSmooth beechwood rings. Includes 7 colors and7 of each size. Sizes: 1.9", 2.2" and 2.8" dia.73977Set of 21\$19.99

**10**<sup>m</sup>

TickiT Rainbow Wooden SpoolsSmooth beechwood spools in the 7 colors of the<br/>rainbow. Includes 3 of each color. 1.4" dia.73975Set of 21\$19.99