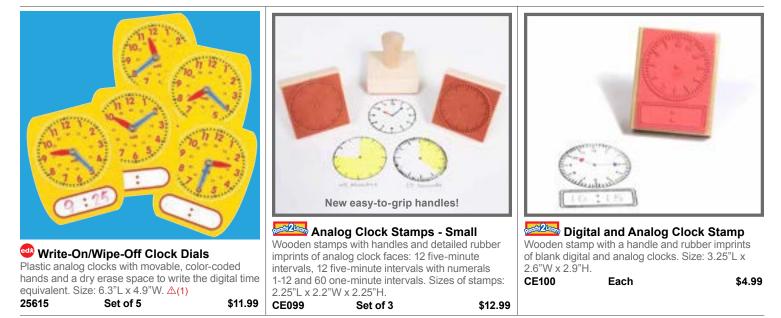

9   | \$5 Bills - Set of 100  | \$5.49 |
| 7509   | \$10 Bills - Set of 100 | \$5.49 |
| 7529   | \$20 Bills - Set of 100 | \$5.49 |
| 7503   | \$50 Bills - Set of 50  | \$4.49 |
| 7504   | \$100 Bills - Set of 50 | \$4.49 |
|        |                         |        |

Toll Free Phone 866.564.8251 1 orders@learningadvantage.com

www.learningadvantagedealer.com

## 164 Math Time



#### Geared 12-hour Time Clock

Geared plastic 12-hour analog clock that accurately replicates an analog clock's movements. Features easy-to-read clock face with large numbers and clear minute markings.  $\Delta$ (1)

| 25822 | Demonstration Size (11.8" dia.) | Each     | \$21.99 |
|-------|---------------------------------|----------|---------|
| 25815 | Student Size (4.3" dia.)        | Set of 6 | \$16.99 |



\* See inside front cover for full product safety information.



#### TickiT Dual Power Timer Set

Easy-to-use timers with oversized buttons track time up to or down from 99:59. Dual power from either battery or solar (battery included). Includes a mounting slot and a built-in stand. Size: 2.6" square. Size of display: 2"L x 1"W. ▲(1) 9500-92079 Set of 5 \$44.99



#### Elapsed Time Rulers

These unique dry-erase time-teaching tools allow teachers to demonstrate time in a number line format, which helps students to grasp concepts such as elapsed time and duration of time. Each ruler features 24 hours of time with AM marked in red and PM in blue. Hours are divided into five-minute intervals marked with dashes and 15-minute intervals are also labeled. Size: 17"L x 1.75"W.

| 7537 | Each