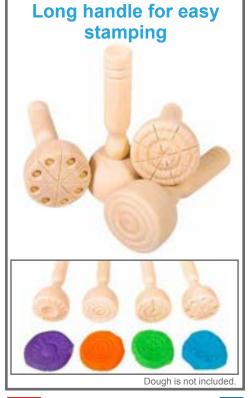

# Wooden Paint and Dough StampersWooden stampers for paint and dough in 4 different designs, flower, nesting circles, wedges and wedges with circles. Size 4.5"H x 1.8"W.CE10118Set of 4\$9.99

39

Sand Art Gallery - Color By Number - Sea Life Create 4 different sand art pictures with this color by number set, then frame and hang them for display. Includes 10 colors of bottled sand, 4 designs, 4 frames with name labels, 2 wooden styluses and instructions. Size of square frames: 9.6"W. A(1) CE10068 Each \$24.99