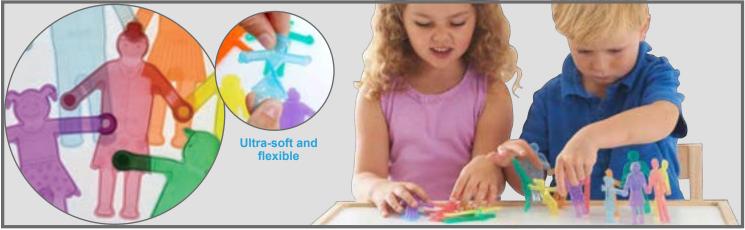

 FF455
 Set of 10
 \$22.99

 Rainbow Families

 16 smooth wooden figures in 4 sizes and varying shades of 4 different colors.

 Size of largest: 3.1"H x 1.1" dia. Size of smallest: 2"H x 1.1" dia. △(1)

 FF495
 Set of 16
 \$31.99