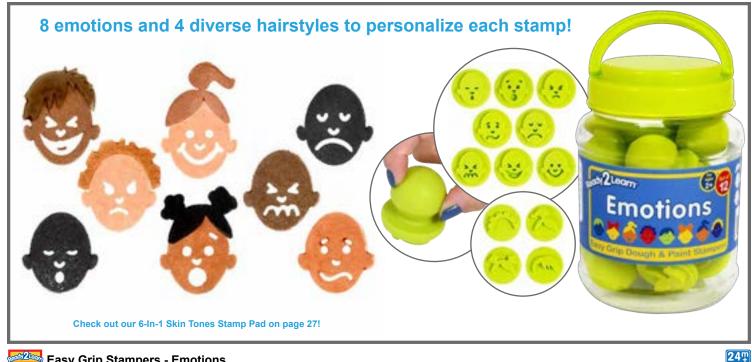

Chunky Triangle Grip Craft Tools Each tool has 2 different pattern maker wheels, which can be used with dough or paint. Size: 5.25"L and 6.5"L x 1.25"W. ▲(1) CE6684 Set of 3 \$19.99

35

Easy Grip Stampers - Emotions 12 emotion-themed stampers with 8 faces and 4 hair styles. Ideal for paint, dough and ink, these stampers feature easy-to-grip handles. Size of each stamp: 1.75"H x 1.5" dia.