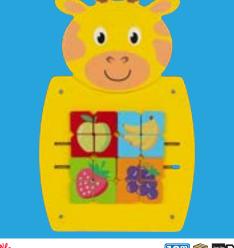

⊁ Horse Activity Wall Panel 💵 🖤 🎟 Features a wire bead maze with a launch lever and a 4-cog system. Size: 21.75"L x 14.25"W. 50678 Each \$69.99

✗ Giraffe Activity Wall Panel <sup>18</sup> ♀ Features 4 fruit puzzles with sliding pieces. Size: 21.75"L x 14.25"W. 50680 \$69.99 Each