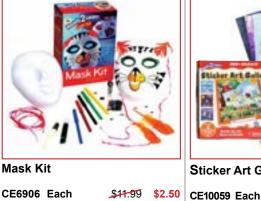

, daycare centers, playrooms and more. Assembly instructions included. Size of full unit 47.3"L x 11.8"W x 34.8"H. SW60002 \$299.99 Each



## All sale prices marked in **RED** are what you pay!

## Stock is limited and when sold out it is GONE forever!



Giant Stampers - Emergency Vehicles (1) CE6777 Set of 6 \$10.99 \$2.50



**Giant Stampers - Dance Figures** ∆(1) CE6781 Set of 6 \$10.99 \$2.50



**Giant Stampers - Sports Players** ∆(1) CE6744 Set of 10 \$15.99 \$3.50



Giant Stampers - Fantasy Characters (1) CE6780 Set of 6 \$10.99 \$2.50



Creative Sticker Roll - Nose △(1) CE6933 Each \$7.99 \$2.50



Creative Sticker Roll - Eyes -Multicolor  $\Lambda(1)$ CE6932 Each \$11.99 \$2.50



CE6943 Each



Giant Stampers - Math Signs △(1) \$42.99 \$8.00 CE6772 Set of 6 \$10.99 \$2.50







Sticker Art Gallery △(1)

Closeout net prices are shown in red on all sale items. Sale products are sold on a first-come, first-served basis.

\$16.99 \$3.50

Sale products are discontinued items and will no longer be available when stock runs out. Not to be used in conjunction with other discounts. \* See inside front cover for full product safety information.



Toll Free Phone 866.564.8251 | orders@lea

orders@learningadvantage.com |



Wooden Farm Blocks

73399 Set of 25 \$94.99 \$32.00



Closeout net prices are shown in red on all sale items. Sale products are sold on a first-come, first-served basis. Sale products are discontinued items and will no longer be available when stock runs out. Not to be used in conjunction with other discounts.

\* $\Delta$  See inside front cover fo