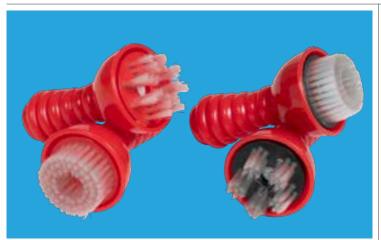

## Textured Stampers

Stampers with 6 different textures and patterns: grid, swirls, woven, sponge, stiff grass and soft grass. Size: 2.25"L x 2.25"W x 1.4"H. △(1) \$14.99 CE6651 Set of 6

Easy Grip Pattern Makers Paint tools with 4 differently shaped plastic tips and ball-shaped handles. Size: 2.1"H x 1.5" dia. (1) CE6673 Set of 4 \$9.99