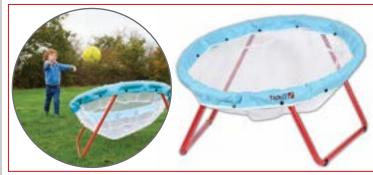

### 121 🕆 🕬 👬 🕻 NEW!

Multi-sensory crocodile walker with 10 different toddler activities. Includes interlocking cogs, bead wheel, shape puzzle, xylophone with mini cymbal, bead maze, animal slider, knob slider, bead slider, animal number blocks and shape stacker. Size of assembled walker: 16.4"L x 14.2"W x 17"H. SW44681 Each \$99.99