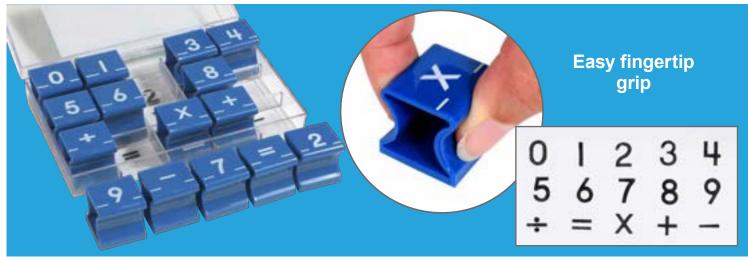

#### 28 Arts & Crafts Stamps

\$19.99

1 3"W x 1"H (Large). **△(1)** 

| CE6812 Small | 0 / ( /   | \$15.99 |
|--------------|-----------|---------|
| CE6814 Large | Set of 34 | \$19.99 |

Number and Sign Stamps Plastic stamps with rubber imprints of numbers 0-9, addition, subtraction, multiplication, division and equal sign. Size: 1"L x 1"W x 1"H.  $\Delta$ (1) CE6841 Small Set of 15 \$11.99