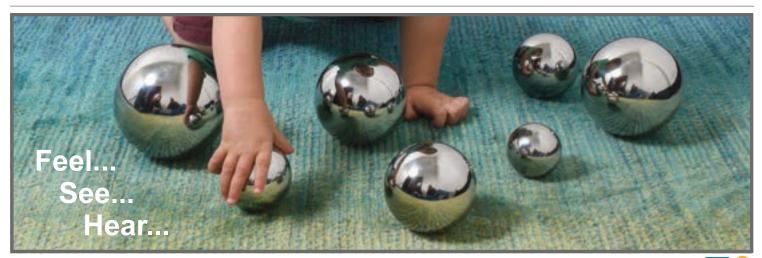

TickiT Sensory Reflective Balls - Silver Reflective silver mirror balls in 4 different sizes provide a distorted reflection, which is fascinating for young minds. Lightweight, smooth, durable and hygienic, they're constructed of stainless steel. Sizes: 2.4", 3.2", 3.9" and 5.9" dia. 9322-72201 Set of 4 \$34.99

#### TickiT Mystery Sensory Balls

**O** m +

Reflective mirror balls that look the same but have different characteristics when rolled or shaken. Each stainless steel ball holds different contents, which produce different sounds and movements when shaken or rolled. Lightweight, smooth, durable and hygienic. Size: 3.9" dia. 9323-72203 Set of 6 \$59.99

#### Tickit Sensory Reflective Sound Balls

Reflective mirror balls in 7 different sizes. Each stainless steel ball contains different contents that produce a different sound when shaken or different movement when rolled. Lightweight, smooth, durable and hygienic. Sizes: 1.9" - 4" dia. \$59.99