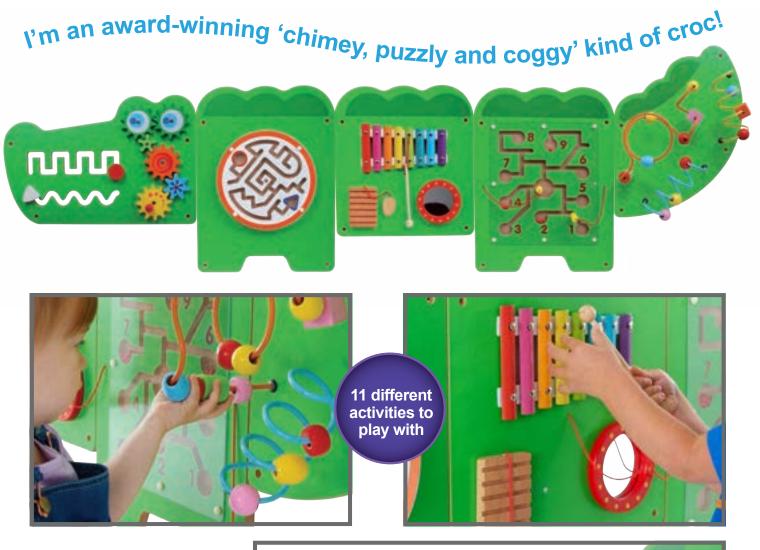

### Crocodile Activity Wall Panels

Set of 5 crocodile-themed activity panels, each with their own pre-drilled fixing holes. Contains 11 different puzzles and effects to play with including percussive instruments, mirror, magnetic maze, threading activities, rotational pieces and interlocking cogs. Constructed from MDF. Size of assembled crocodile: 74"L x 23.25"H.