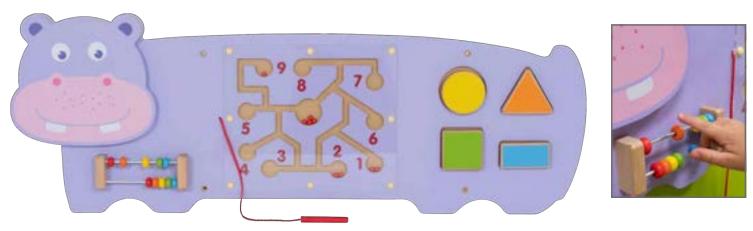

**Hippo Activity Wall Panel** Hippo-themed activity wall panel features an abacus, magnetic number maze and shape sorting puzzle. Constructed from MDF. Includes screws and pre-drilled fixing holes. Size: 36"L x 12.75"H. 50470 \$109.99