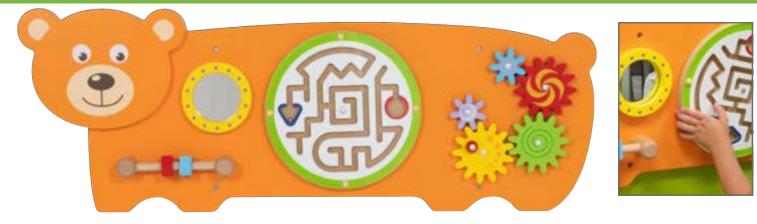

### Activity Wall Panels Early Childhood

181 🏫 📰

71

**Bear Activity Wall Panel** Bear-themed activity wall panel features a threading shape twister, ball maze, mirror and 5 interconnected spinning gears. Constructed from MDF. 50471 Each \$109.99