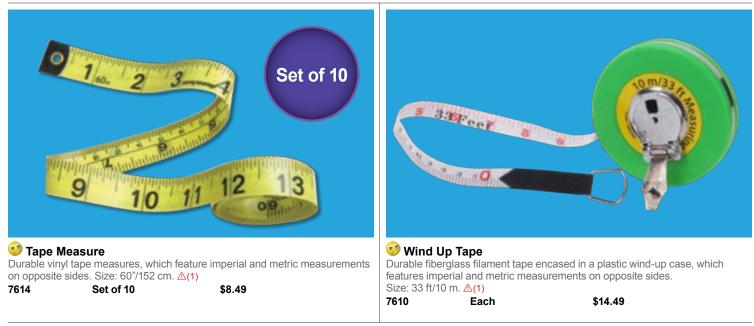

e Phone 866.564.8251 | orders@learningadvantage.com | www.lea

## 176 Math Measurement



#### 🥶 Digital Scale

Electronic scale with zero adjustment and auto-off functions. Features digital readout in ounces and grams up to 6.5 lb/3 kg. Includes 2 AAA batteries. Size: 8.5"L x 6.25"W x 1.25"H. ▲(1), ▲(4) 25906 Each \$59.99



#### 🥶 Linking Cubes

Colorful plastic connecting cubes with 10 of each in 10 colors. Size: 0.8"W (2 cm). △(1) 12010 Set of 100 \$12.99



#### Folding Meter Stick

Plastic ruler folds into quarters on 3 hinges for easy storage. Features imperial and metric measurements on opposite sides. Size: 39.4"L.7619Each\$6.99



#### Wood Meter Stick

Hardwood meter stick features imperial measurements on one side and metric on the reverse. Size: 39.4"L. **7605 Each \$5.99** 





#### Graduated Cylinder Set

Set of 7 plastic graduated cylinders with molded pouring spouts and broad bases for standing. Sizes: 10 ml, 25 ml, 50 ml, 100 ml, 250 ml, 500 ml and 1000 ml. **7707 Each \$37.99** 



\* See inside front cover for full product safety information.

## Nature Science 179



#### Vooden Lifecycle Tiles

24 birch plywood tiles with real photographs showing the 4 life cycle stages of humans, bees, frogs, apples, butterflies and chickens. Includes a storage bag and an identification guide. Size: 2.8"L x 2.8"W x 0.5"H. **73522** Set of 24 \$29.99





#### 180 Science Nature



Large Sheet Magnifier Plastic magnifiers that feature lenses with 5x and 10x magnification. Size: Large and easy to use for small hands. Provides 3x magnification. Size: 8.7"L x 5.5"W. \$19