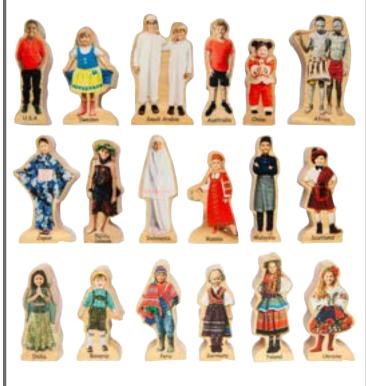

# 56 Early Childhood Loose Parts

 Peg People of the World
 Image: Comparison of the World

 Smooth, FSC certified beechwood figures that are shaped like people. Includes

 5 different skin-like tones (2 of each). Size: 3"H x 1" dia.

 FF455
 Set of 10
 \$22.99

 Rainbow Families

 16 smooth wooden figures in 4 sizes and varying shades of 4 different colors.

 Size of largest: 3.1"H x 1.1" dia. Size of smallest: 2"H x 1.1" dia. △(1)

 FF495
 Set of 16
 \$31.99

TickiTM Wooden Community FiguresSmooth beechwood people figures in 10 different shapes. Size: 3.1"H - 2.6"H.74009Set of 10\$24.99

TickiT Woodland Trees SetSmooth beechwood tree figures in 10 different shapes. Sizes: 4.3"H - 3.3"H.74013Set of 10\$34.99