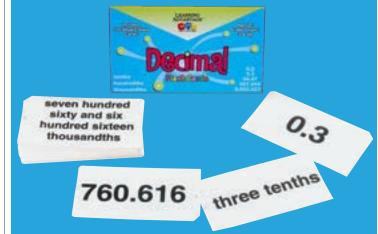

#### Early Childhood Loose Parts 58

### TickiT Gem Cube Mirror Tray

Assortment of 100 translucent acrylic gem cubes in a beechwood tray with a mirrored base. Cubes come in 10 colors for sensory, reflective play. Size of tray: 10.7"L x 10.7"W x 1"H. Size of cubes: 1". Each

73548

\$149.99

TickiT Small Wooden Mirror Tray This beechwood tray features a 2 mm acrylic mirror base for reflective play. The raised edges keep sensory objects and loose parts contained. Size: 14.2"L x 9.4"W x 1.2"H. 73536 Each