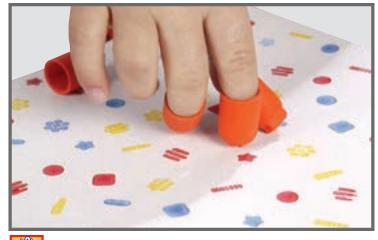

Stamp Thimbles Includes 3 each of 8 designs: square, circle, ring, star, polka dots, line, dotted line and stripes. Size: 1"L x 0.6" dia. ▲(1) CE6654 Set of 24 \$8.99