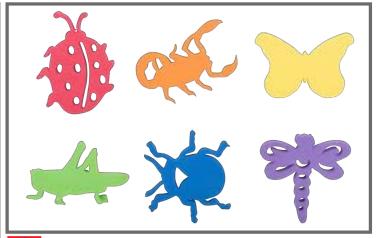

 Giant Stampers - Insects - Set 1

 Includes a beetle, dragonfly, ladybug, scorpion, grasshopper and butterfly.

 Size: 1.9"H x 3" dia. △(1)

 CE6784
 Set of 6

 \$11.99

Giant Stampers - Wild Animals Includes a bear, lion, giraffe, ape, leopard and elephant. Size: 1.9"H x 3" dia.△(1) CE6769 Set of 6 \$11.99