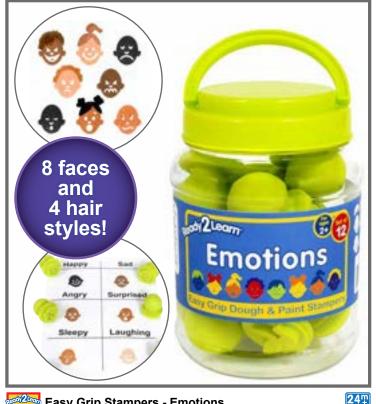

Chunky Triangle Grip Craft Tools Each tool has 2 different pattern maker wheels, which can be used with dough or paint. Size: 5.25"L and 6.5"L x 1.25"W. ▲(1) CE6684 Set of 3 \$19.99

35

Easy Grip Stampers - Emotions 12 emotion-themed stampers with 8 faces and 4 hair styles. Ideal for paint, dough and ink, these stampers feature easy-to-grip handles. Size of each stamp: 1.75"H x 1.5" dia.