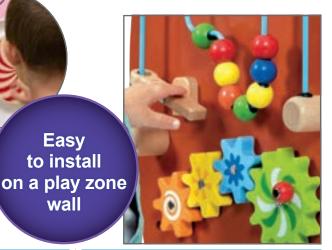

# We're the best of friends so we're designed to nest together!

Easy to install

wall

Cat Activity Wall Panel 181 🍞 📰 Features a number matching maze with numbers 1-9. Size: 21.75"L x 14.25"W. 50676 \$69.99 Each