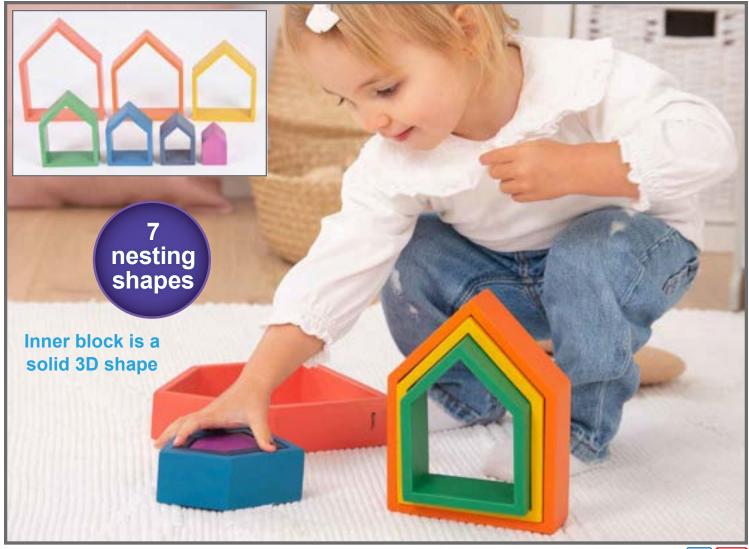

#### **Ticki** Rainbow Architect Houses

Nesting beechwood houses in the 7 colors of the rainbow. Size range: 7.5"H x 5.8"W x 1.6"D - 2.4"H x 1.6"W x 1.6"D 73542 \$44.99 Set of 7

12# NEW!

51