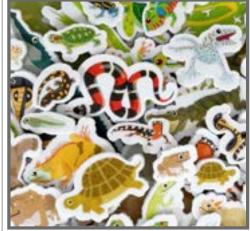

 Foam Stickers - Dinosaurs

 4 foam sheets, each with 38 punch-out stickers

 (152 total) in 13 different designs. △(1)

 CE10085
 Set of 152

 \$7.99

Foam Stickers -Reptiles & Amphibians 4 foam sheets, each with 46 punch-out stickers (184 total) in 23 different designs. ∆(1) CE10123 Set of 184 \$7.99