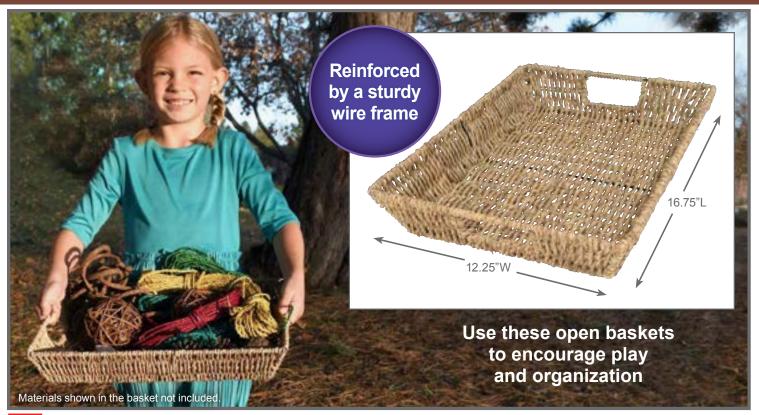

### Seagrass Basket

Handmade seagrass basket with a strong metal frame. Size: 16.75"L x 12.25"W x 3"H. △(1) CE6939 Each \$19.99