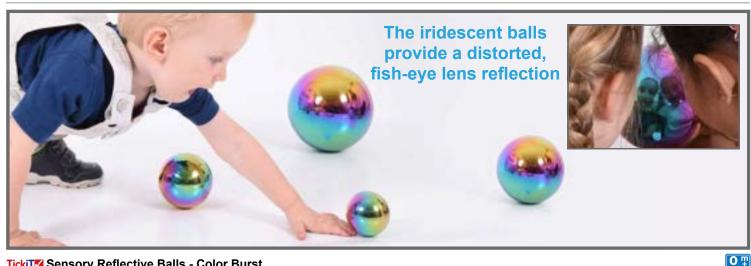

#### TickiT Sensory Reflective Color Mystery Balls

Colorful, reflective balls in 6 colors: blue, pink, gold, silver, green and color burst. Each ball features different contents, which change their characteristics when rolled or shaken. Size 2.4" dia.

#### TickiT Sensory Reflective Balls - Color Burst

Mirrored multicolored balls, which provide a distorted reflection that is fascinating for young minds. Constructed of stainless steel, they're lightweight, smooth, durable and hygienic. Sizes: 2.4", 3.2", 3.9" and 5.9" dia.