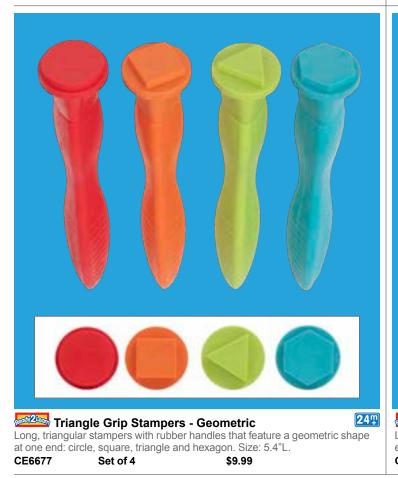

Long, triangular stampers with rubber handles that feature an image at one end: flower, splash, spiral and star. Size: 5.4"L. CE6678 Set of 4 \$9.99