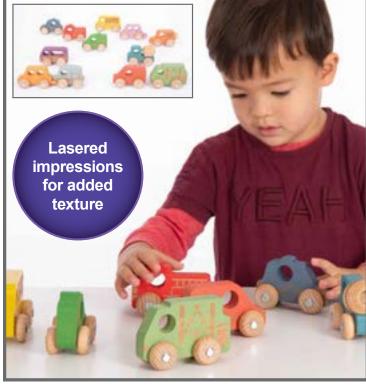

### Early Childhood Loose Parts 50

TickiT Wooden Rainbow Architect Arches Nesting beechwood arches in the 7 colors of the rainbow. Sizes: 0.7"H - 2.9"H x 1.6"D. 73412 Set of 7 \$38.99

**12**<sup>m</sup>

Tickit Wooden Rainbow Architect Squares Nesting beechwood squares in the 7 colors of the rainbow. Sizes: 1.6"W - 5.8"W x 1.6"D. 73416 Set of 7 \$41.99

TickiT Wooden Rainbow Architect Rectangles Nesting beechwood rectangles in the 7 colors of the rainbow. Sizes: 4.5"L - 8.7"L x 1.6"D.

**TickiT** Wooden Rainbow Architect Triangles Nesting beechwood triangles in the 7 colors of the rainbow. Sizes: 1.5"L - 11.5"L x 1.6"D. 73418 Set of 7 \$41.99

**12**<sup>m</sup>

# Loose Parts Early Childhood

#### **Ticki** Rainbow Architect Houses

Nesting beechwood houses in the 7 colors of the rainbow. Size range: 7.5"H x 5.8"W x 1.6"D - 2.4"H x 1.6"W x 1.6"D 73542 \$44.99 Set of 7

12# NEW!

51