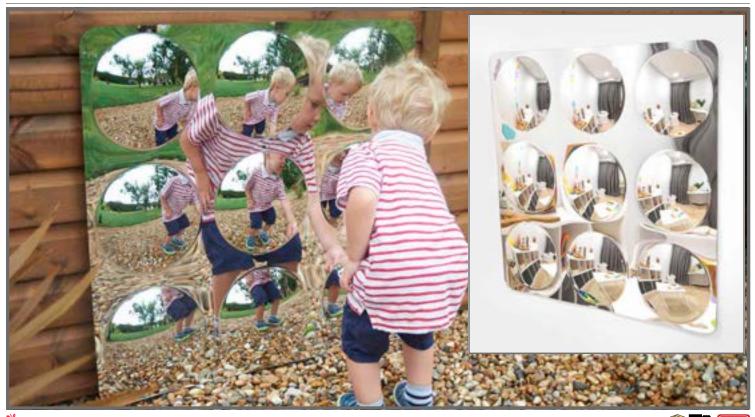

### Sensory Wall Mirrors Early Childhood

Large mirror with 9 convex domes for sensory observation. Explore objects, faces, environments and more through a distorted view. Made from scratchresistant acrylic. Size: 19.3"L x 19.3"W. \$79.99 SW400063 Each