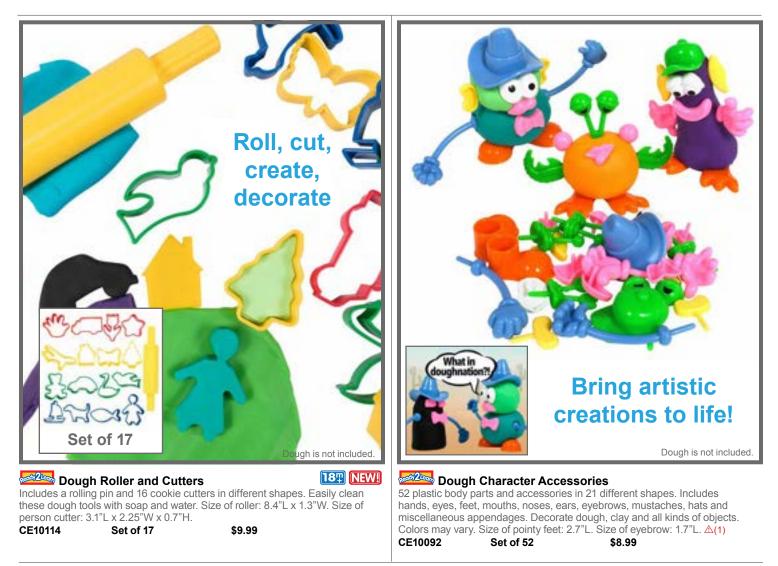

### Big Craft Combo Box

Create 16 different projects with this craft box. Includes 4 buttons, 10 colors of dough (2.6 oz each), 8 crayons, 2 doilies, 2 fabric flowers, 10 feathers, 12 googly eyes, 4 paper bags, 6 pipe cleaners, 1 large pom pom, 2 plastic frames, 2 sticker boards, 2 crack and peel boards, 1 wooden stick, 176 stickers, 109 cardboard shapes, crinkly paper (0.5 oz), 2 crepe paper rolls, 2 fringe paper rolls, 480 tissue paper squares, 1 glue stick (1.4 oz), 10 plastic bags for dough, and instructions.  $\Delta$ (1) **CE10063 Each \$49.99** 

### Paper Bag Puppets - Pets

Create 6 different pets with this paper bag craft kit. Includes 6 paper bags, 88 die-cut shapes, 6 sheets of stickers, 1 glue stick and instructions. Size of paper bags: 9.25"L x 6"W. ▲(1) CE10073 Each \$17.99