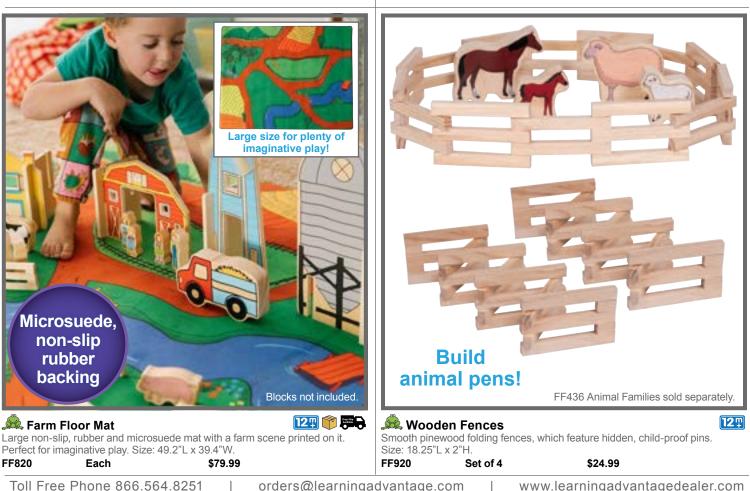

x 3.9"W - 1.6"H x 2.8"W. All blocks: 0.8"D. FF467 Set of 17 \$64.99

orders@learningadvantage.com

www.learningadvantagedealer.com

81



### Retend 'N' Play Minibeasts

A wooden insect playset that includes pinewood insect blocks, birch plywood connecting habitat pieces and an MDF base board. Size of base board: 17.25"L x 11.75"W. Size of bee: 1.5"L x 1.25"W.

FF462 Set of 15 \$59.99





**12**<sup>m</sup> 🙈 My Farm Animals Double-sided pinewood blocks with real images of 10 different farm animals. Sizes: 3.1"L x 3.5"H - 1.4"L x 2"H. All blocks: 0.8"D. FF486 Set of 10 \$16.99



83

12<sup>m</sup> 🙈 Animal Families Double-sided pinewood blocks with illustrations of animal fathers, mothers and babies from different habitats. Sizes: 4"H - 1.9"H. All blocks: 0.8"D. FF436 Set of 24 \$59.99





🙈 Wilderness Floor Mat

Large non-slip, rubber and microsuede mat with a wilderness scene printed on it. Perfect for imaginative play. Size: 49.2"L x 39.4"W. **FF821 Each \$79.99** 







TickiT Wooden Reptile & Amphibian Blocks Thick basswood double-sided blocks with real images of reptiles and amphibians from different environments. Size range: 4.6"L x 2.8"W x 0.6"H - 2.8"L x 1.9"W x 0.6"H Set of 15 73570 \$27.99

Real photos Accessories not included

TickiT Wooden Wild Animal Blocks Thick basswood double-sided blocks with real images of wild animals from different environments. Size range: 3.6"L x 3.25"W x 0.6"H - 2.2"L x 2.3"W x 0.6"H 73572 Set of 15 \$27.99

Toll Free Phone 866.564.8251

orders@learningadvantage.com

www.learningadvantagedealer.com



### 🙈 Lifecycle Wooden Block