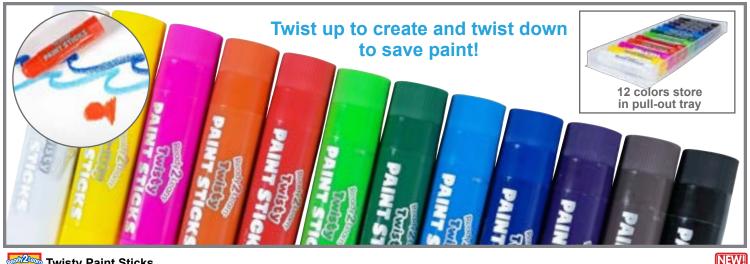

#### Twisty Paint Sticks

Quick-drying, Instant-application paint sticks in 12 colors. Use them on paper, wood and more. No water required. Size: 3.5"L x 0.75"W. (1) CE10056 Set of 12 \$9.99