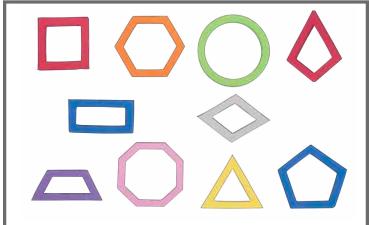

 CE6735
 Set of 10
 \$16.99

 Giant Stampers - Geometric Shapes - Outlines

 Includes outlines of a hexagon, circle, rectangle, square, triangle, rhombus, octagon, trapezoid, pentagon and kite. Size: 1.9"H x 3" dia. △(1)