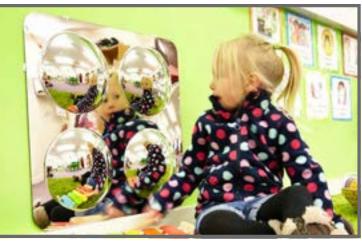

#### Sensory Wall Toddler Mirror -Large 4 Bubble

Large mirror with 4 convex domes for sensory observation. Explore objects, faces, environments and more through a distorted view. Made from scratchresistant acrylic. Size: 19.3"L x 19.3"W. SW400062 Each \$79.99

Large mirror with 9 convex domes for sensory observation. Explore objects, faces, environments and more through a distorted view. Made from scratchresistant acrylic. Size: 19.3"L x 19.3"W. \$79.99 SW400063 Each