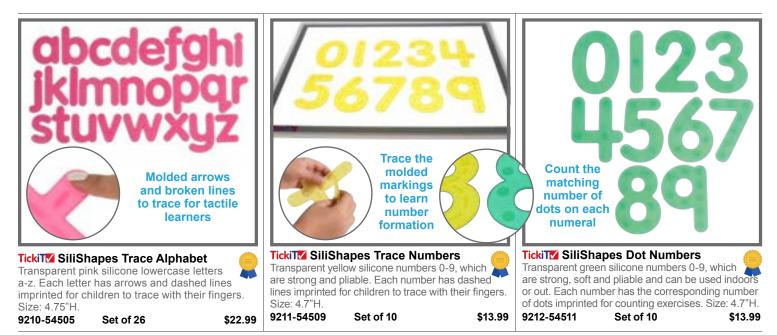

rics 144 colorful translucent plastic lacing counters in 12 shapes and 6 colors.

Includes 12 laces. Approx. size of counters: 2.1" dia. Size of laces: 23"L. 9244-73087 Set of 156 \$54.99



TickiT Translucent Hollow Pattern Blocks Includes: 15 yellow hexagons, 30 green triangles, 30 blue rhombi, 30 orange squares, 30 red trapezoids and 45 clear narrow rhombi. Size of hexagon: 1.6"W. **∆(1)** 9247-73093 \$29.99 Set of 180

# 104 Early Childhood SiliShapes



### TickiT SiliShapes Sensory Circles

5 large (9.75" dia.) and 5 small (3.15" dia.) non-slip disks with 5 colors and textures. Made from ultra-flexible silicone, the disks are durable and can be placed in the dishwasher. Includes a mystery bag for small disks to describe the texture without looking. △(1) 9230-54517 Set of 10 \$49.99



### SiliShapes Early Childhood 105

Welcome to the wonderfully bendy, softy and grippy world of



Made with silicone, children are fascinated by the warm rubbery feel of our SiliShapes products. They're strong, safe to handle, ultra-soft to touch and perfect for light panels. Use them indoors, outdoors, on the floor or anywhere else!

- Durable material
- Easy to clean with soapy water or in a dishwasher
- Bright stimulating colors



### TickiT SiliShapes Soft Bricks



Made from transparent silicone, these interlocking bricks are warm and flexible to touch and are an ideal first construction set. They can be used inside or out and are washable by hand or in the dishwasher. 4 colors: red, blue, green and yellow. Size: 3"L x 1.5"W x 1"H. 9214-54515 Set of 24 \$34.99



### TickiT SiliSh