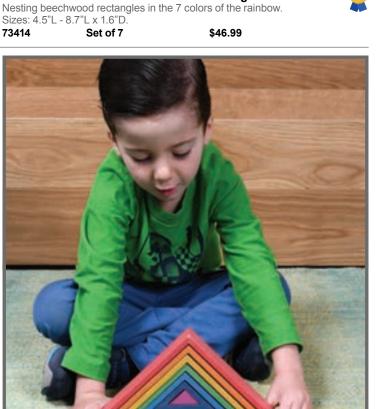

Tickit Wooden Rainbow Architect Squares Nesting beechwood squares in the 7 colors of the rainbow. Sizes: 1.6"W - 5.8"W x 1.6"D. 73416 Set of 7 \$41.99

TickiT Wooden Rainbow Architect Rectangles Nesting beechwood rectangles in the 7 colors of the rainbow. Sizes: 4.5"L - 8.7"L x 1.6"D.