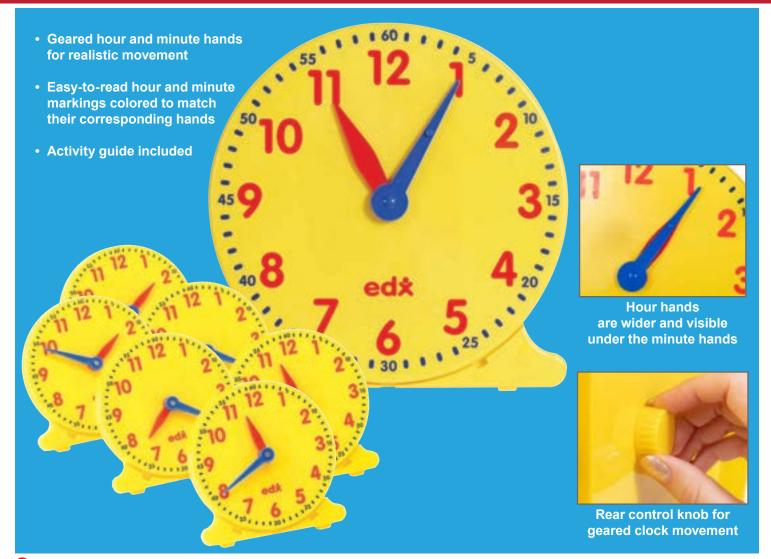

|
| 7501   | Half-Dollars - Set of 50 | \$3.99 |
| 7502   | Dollars - Set of 50      | \$3.99 |



#### 🤨 Play Bills Set

Set of 105 play money bills includes 35 ones, 25 fives, 20 tens, 15 twenties, 5 fifties and 5 hundreds.

| 7511   | Each                    | \$6.49 |
|--------|-------------------------|--------|
| 🤨 Plag | y Bills                 |        |
| 7514   | \$1 Bills - Set of 100  | \$5.49 |
| 7519   | \$5 Bills - Set of 100  | \$5.49 |
| 7509   | \$10 Bills - Set of 100 | \$5.49 |
| 7529   | \$20 Bills - Set of 100 | \$5.49 |
| 7503   | \$50 Bills - Set of 50  | \$4.49 |
| 7504   | \$100 Bills - Set of 50 | \$4.49 |
|        |                         |        |

Toll Free Phone 866.564.8251 1 orders@learningadvantage.com

www.learningadvantagedealer.com

## 164 Math Time



#### Geared 12-hour Time Clock

Geared plastic 12-hour analog clock that accurately replicates an analog clock's movements. Features easy-to-read clock face with large numbers and clear minute markings.  $\Delta$ (1)

| 25822 | Demonstration Size (11.8" dia.) | Each     | \$21.99 |
|-------|---------------------------------|----------|---------|
| 25815 | Student Size (4.3" dia.)        | Set of 6 | \$16.99 |



\* See inside front cover for full product safety information.



#### TickiT Dual Power Timer Set

Easy-to-use timers with oversized buttons track time up to or down from 99:59. Dual power from either battery or solar (battery included). Includes a mounting slot and a built-in stand. Size: 2.6" square. Size of display: 2"L x 1"W. ▲(1) 9500-92079 Set of 5 \$44.99



#### Elapsed