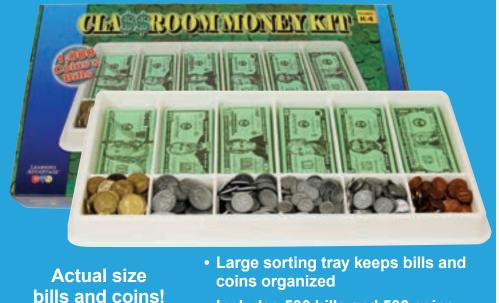

pawns, and instructions. 2-5 players. Grades: 5+.  $\Delta$ (1) 4377 Each \$27.99



#### 🤨 QUIZMO® Money Bingo

Bingo style game that develops an understanding of money from 1c to \$1.00 with life-sized coin graphics on game cards including pennies, nickels, dimes and quarters. Includes 36 double-sided game boards, 70 double-sided calling cards, plastic markers, an answer sheet, a master chart of all the values used and instructions. 2-36 players. Grades: 1-5. △(1)

| 8236 | Each | \$21.99 |
|------|------|---------|



### Coin Stamps - Tails

 Wooden stamps with detailed rubber imprints of the tails side of the penny, nickel, dime, quarter and half dollar.

 Size of stamps: 1.5"L x 1.4"W x 0.9"H - 1.2"L x 0.9"W x 0.9"H. ▲(1)

 CE104
 Set of 5
 \$9.99

#### Financial Literacy Math 163





#### 🤨 Classroom Money Kit

Includes 500 play money bills, 500 plastic play money coins and a plastic money tray. Currency contents: 100 pennies, 100 nickels, 100 dimes, 100 quarters, 50 half-dollars, 50 dollar coins, 100 ones, 100 fives, 100 tens, 100 twenties, 50 fifties and 50 hundreds. Size of money tray: 19.75"L x 11"W. △(1) 7556 Each \$59.99



🥶 Play Money Set - Bills & Coins Set of 105 bills and 94 coins: 35 ones, 25 fives, 20 tens, 15 twenties, 5 fifties, 5 hundreds, 30 pennies, 20 nickels, 20 dimes, 20 quarters and 4 half dollars. A(1) 7512 Each \$9.99



#### • **Play Coin Set**

Set of 94 play money coins includes 30 pennies, 20 nickels, 20 dimes, 20 quarters and 4 half-dollars.  $\triangle$ (1)

| 7510   | Each                     | \$3.99 |
|--------|---------------------