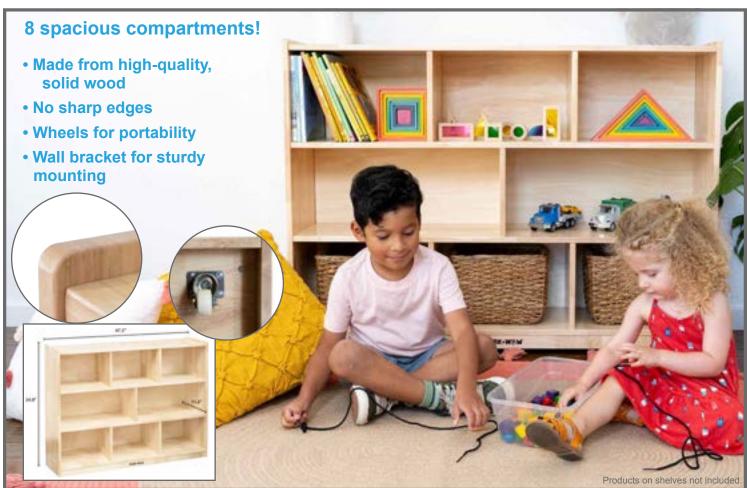

## 8 spacious

5-Compartment Solid Wood Storage Cabinet SW60001 Each \$199.99 See page 183

8-Compartment Solid Wood Storage Cabinet SW60002 Each \$299.99 See page 183

\$27.99

TickiTWooden Reptile & Amphibian Blocks73570Set of 15\$27.99See page 85