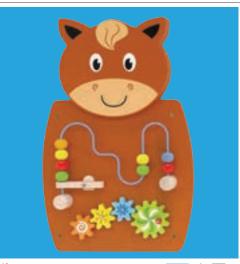

⊁ Horse Activity Wall Panel 💵 🖤 🎟 Features a wire bead maze with a launch lever and a 4-cog system. Size: 21.75"L x 14.25"W. 50678 Each \$69.99

✗ Giraffe Activity Wall Panel <sup>18</sup> ♀ Features 4 fruit puzzles with sliding pieces. Size: 21.75"L x 14.25"W. 50680 \$69.99 Each