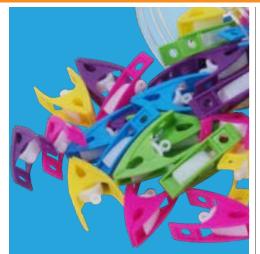

### Drawing & Painting Tools Arts & Crafts

There are 2 ways to lace these multipurpose clips!

🥶 Classroom Clips Brightly colored clips for hanging classroom projects. Size: 2.4"L. Hanging cords not included. 7072 Set of 30 \$23.99