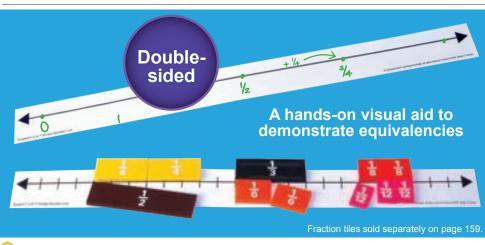

boards with numbers 1-120 and a blank 10 x 12 grid on the reverse side. Size: 11"L x 11"W. 7296 Set of 10 \$7.99



#### Classroom Number Line

Large -20-120 number line that consists of 14 panels, which can be arranged as needed. Printed on heavy card stock for durability. Even numbers are black and odd numbers are red. Multiples of 5 are noted with a pentagon. Includes number words under corresponding numbers. Size of each panel: 34.5"L x 5.5"H. **7294 Each \$15.99** 

Toll Free Phone 866.564.8251

orders@learningadvantage.com



#### 🥗 F.U.N. Empty Number Line System

Includes 2 double-sided dry erase number line sections, 6 suction cups, 26 binder clips, 150 blue links, 25 blank dry erase cards and user guide. Size of number line sections: 40"L x 6"W.  $\Delta$ (1) 7992 Each \$58.99



#### Student F.U.N. Empty Number Line

This double-sided number line features a write-on/wipe-off surface with a black line on one side and a line with equally spaced intervals marked on the opposite. Size: 17.5"L x 1.75"W. **7997** Set of 10 \$13.99



 F.U.N. Empty Number Line Blank Cards Blank write-on/wipe-off F.U.N. Cards prevent the need to erase cards between classes.
 Size: 4"L x 3"W.
 7996 Set of 50 \$8.99



#### 🥶 Four Color Plastic Base Ten Set

Brightly colored plastic base ten blocks that are scored on all sides in centimeters. Includes 121 pieces: 100 yellow ones, 10 green rods, 10 blue flats and 1 red decicube block.  $\Delta$ (1)



#### Place Value Abacus

Match and represent number tiles with their corresponding values to teach place value and the base ten system. Incl