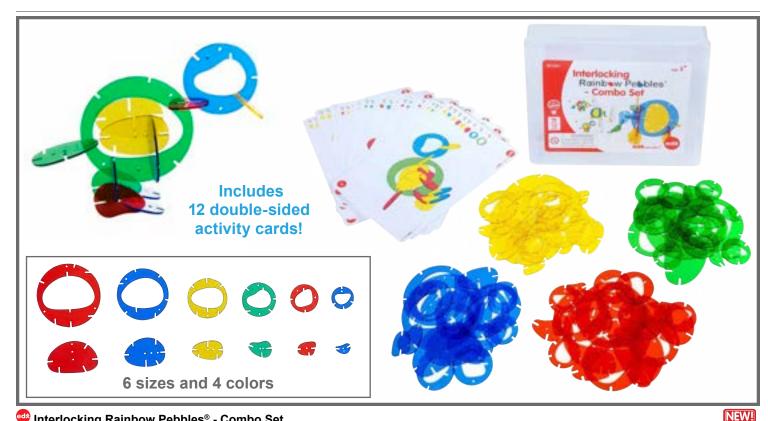

(I) |                    |
|----------|----------------|--------------------|
| 504      | Set of 40      | \$13. <sup>4</sup> |
|          |                |                    |



Transparent Letters and Numbers Transparent plastic uppercase letters and numbers: A-Z and 0-9. Pieces feature raised edges, which are easy to pick up and come in 4 colors: blue, green, red and yellow. Size: 2"H. A (1) 56500 Set of 36 \$13.49

orders@learningadvantage.com

#### 132 Early Math Rainbow Pebbles



#### Interlocking Rainbow Pebbles<sup>®</sup> - Mini Jar

Tactile manipulatives in 6 colors and shapes that connect together to make dinosaurs, birds, cars, planes and more. Includes 72 pieces and an activity guide. Size range: 3.5"L x 2.25"W - 1.25"L x 0.9"W.  $\triangle$ (1) 50125 \$21.99 Set of 72



#### Interlocking Rainbow Pebbles<sup>®</sup> - Combo Set

Tactile manipulatives in 4 colors and 12 shapes that connect together to make dinosaurs, birds, cars, planes and more. Includes 96 pieces, an activity guide and 12 double-sided activity cards. Size range: 3.5"L x 2.25"W - 1.25"L x 0.9"W. ▲(1) 50126 Each \$37.99

\* See inside front cover for full product safety information.

\* See inside front cover for full product safety information.

#### Rainbow Pebbles Early Math 133



#### Rainbow Pebbles<sup>®</sup>

A best-selling construction, early math and sensory manipulative for improving cognitive abilities. These unique plastic pebble-shaped pieces are smooth, rubbery and warm to touch. They're ideal for sorting, counting, sequencing, stacking and encouraging creativity. Set of 3