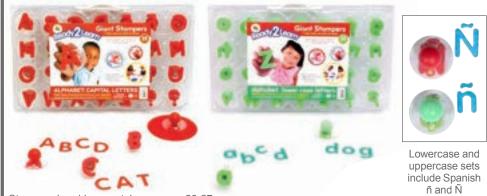

#### Giant Stampers - Alphabet

Includes either 26 uppercase letters or 26 lowercase letters or both. Uppercase set includes exclamation mark, and lowercase set includes question mark. Both sets include Spanish ñ or Ñ. Size: 1.9"H x 3" dia. △(1)

| Set of 28 | \$35.99                |
|-----------|------------------------|
| Set of 28 | \$35.99                |
| Set of 56 | \$65.99                |
|           | Set of 28<br>Set of 28 |

Giant Stampers - Vegetables Includes green beans, carrot, broccoli, corn, pepper and potato. Size: 1.9"H x 3" dia. △(1) CE6766 Set of 6 \$11.99