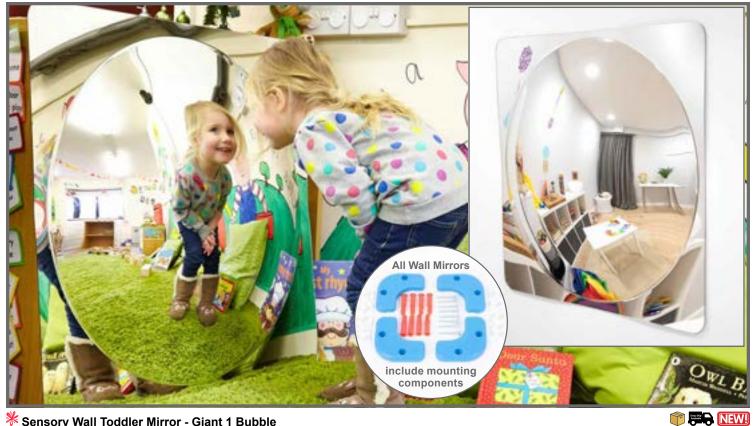

### Sensory Wall Mirrors Early Childhood

### t st Sensory Wall Toddler Mirror - Giant 1 Bubble

Giant convex dome mirror for sensory observation. Explore objects, faces, environments and more through a distorted view. Made from scratch-resistant acrylic. Size: 30.7"L x 30.7"W.

SW400065 Each \$159.99