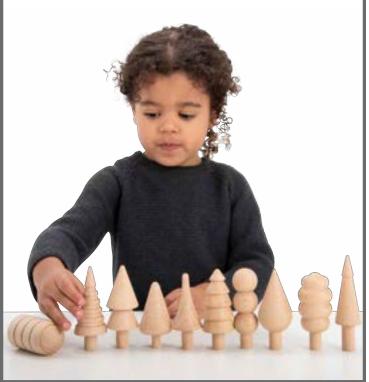

TickiTM Wooden Community FiguresSmooth beechwood people figures in 10 different shapes. Size: 3.1"H - 2.6"H.74009Set of 10\$24.99

TickiT Woodland Trees SetSmooth beechwood tree figures in 10 different shapes. Sizes: 4.3"H - 3.3"H.74013Set of 10\$34.99