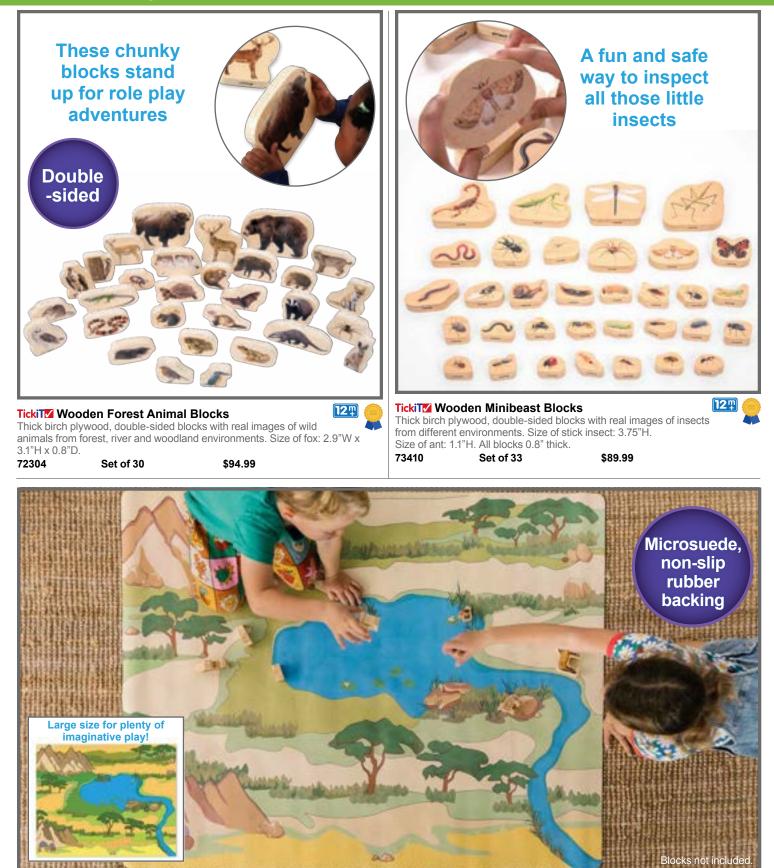

## 8 spacious

5-Compartment Solid Wood Storage Cabinet SW60001 Each \$199.99 See page 183

8-Compartment Solid Wood Storage Cabinet SW60002 Each \$299.99 See page 183

\$27.99

TickiTWooden Reptile & Amphibian Blocks73570Set of 15\$27.99See page 85

Ticki™Wooden Minibeast Blocks73568Set of 15\$27.99See page 85

Ticki™Wooden Wild Animal Blocks73572Set of 15See page 85

**0** m

Toll Free Phone 866.564.8251

orders@learningadvantage.com

www.learningadvantagedealer.com

**0** m +

 TickiT
 Woodland Trail Set ▲(1)

 73552
 Each

 See page 57

\$59.99

\* See inside front cover for full product safety information.

Water resistant and lightweight for indoor or outdoor use

 2.4"H rim keeps sensory activities and manipulatives contained