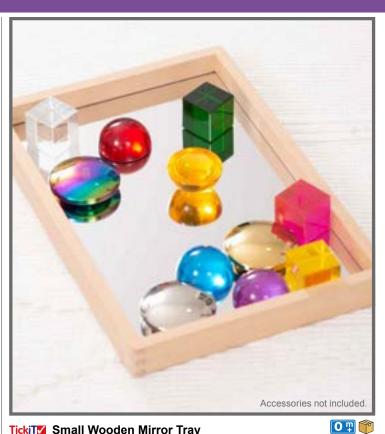

\$10.99

TickiT Small Wooden Mirror Tray 73536 Each \$34.99 See page 58

TickiT Wooden Exploratory Mirror 73448 \$134.99 Each See page 59

13

Ticki™Wooden Building Gem Blocks ∆(1)73546Each\$79.99See pages 80 and 93

73548

\$149.99

TickiT Small Wooden Mirror Tray This beechwood tray features a 2 mm acrylic mirror base for reflective play. The raised edges keep sensory objects and loose parts contained. Size: 14.2"L x 9.4"W x 1.2"H. 73536 Each

\$34.99

NEW!