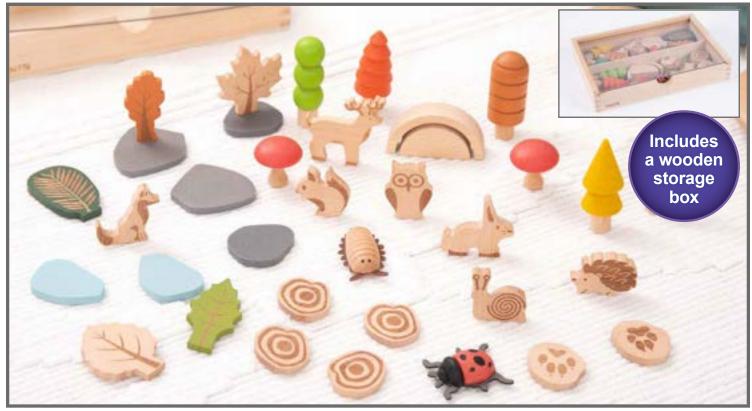

#### TickiT Woodland Trail Set

**NEW!** 

57

Assortment of smooth wooden trees, leaves, forest animals, stones, water pieces, footprints, tree rings, toadstools and arches. Packaged in a wooden box with a clear acrylic lid. Size range: 1.5"H x 1.5"L - 2.25"H x 2.25"L. △(1) 73552 \$59.99 Each