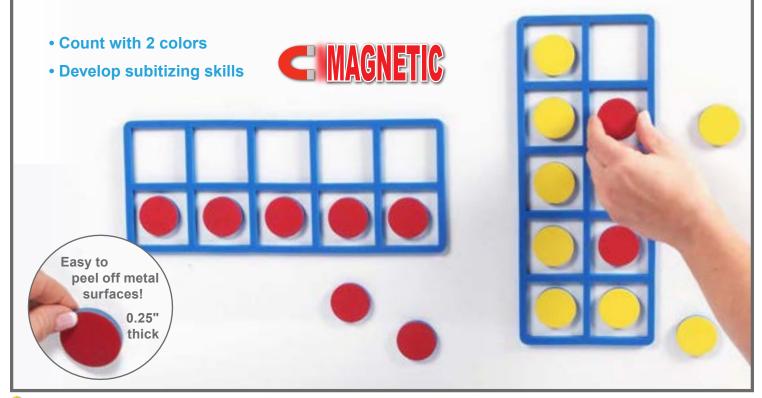

(10-60 and 50-100). Includes a teacher's guide. Size: 2"W. 7297 Set of 6 \$14.99



#### Subitizing Dice

3 blue and 3 red 10-sided dice with subitizing patterns 0-9. Size: 1"W. △(1) 7399 Set of 6 \$4.99



#### 🐸 Number & Dot Beanbags Square beanbags labeled 1-10 numerically and with dots in 5 colors: blue, green, red, yellow and orange. Size: 4"W. 7062 Set of 10 \$24.99





### Ten Frame Stamp

Wooden stamp with a handle and detailed rubber imprint of a ten frame. Squares are 0.5" for children to mark inside. Size of stamp: 2.6"L x 1.2"W x 2.25"H. CE933 Each

### Ten Frame & Dot Card Set

104 large cards. Includes 4 sets of ten frame cards (0-10), 4 blank five frame cards, 56 dot cards (1-10) in different subitizing patterns and activity suggestions. Size: 6"L x 4"W. 7295 Each \$16.99



### Giant Magnetic Foam Ten Frames Set

2 blue magnetic foam ten frames and 20 magnetic foam disks (10 red and 10 yellow disks). Disks and frames are easy to peel off metal surfaces. Size of frame: 12.25"L x 5"W x 0.25"H. Size of disk: 1.25" dia. x 0.25"H. 7469 Set of 2 \$10.99



#### 🥶 Foam Ten Frames

Blue foam frames that join together to create larger frames. Ten Frames include 40 two-color (red/yellow) foam pegs. Size of each Ten Frame: 6.25"L x 2.75"W x 0.5"H. Size of peg: 0.75" dia. and 0.75"H.  $\triangle$ (1) \$12.99

7409 Ten Frames Set of 4

#### 150 Math Number Concepts



Transparent green silicone numbers 0-9, which are strong, soft and pliable. Each number has the corresponding amount of dots imprinted for counting

\$13.99

exercises. Size: 4.7"H.

Set of 10

9212-54511