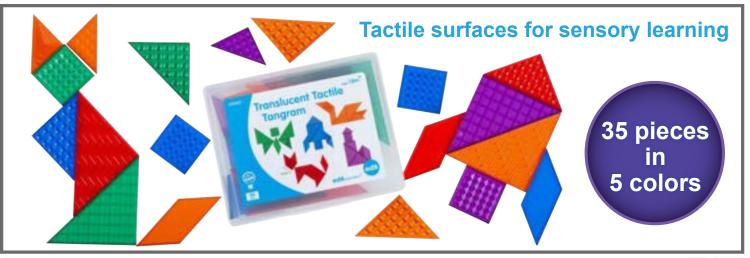

magnification); 2-sided convex/ concave mirror and plane mirror. Size of frame: 7.25"L x 4.5"W. Size of lens: 3.2" dia. 9333-73382 Set of 6 \$59.99

Toll Free Phone 866,564,8251

www.learningadvantagedealer.com

95

**12**<sup>m</sup>

### Early Childhood Sensory & Stimulation 96



#### TickiT Constellation Ball

Large clear inflatable ball with a subtle textured surface that contains thousands of tiny, colorful plastic beads. Requires inflation. Inflation needle included. Approx. size: 12.2" dia. \$21.99

75045 Each



0 TickiT Easy Grip Balls Inflatable rubber balls with a honeycomb surface texture that aids grip. Includes red, green, blue and yellow. Requires inflation. Inflation needle included. Approx size: 9.8" dia. 75041 Set of 4 \$44.99

### Sensory & Stimulation Early Childhood



### 🥶 Translucent Tactile Tangrams

18<sup>m</sup> [NEW!]

Translucent tangrams with tactile surfaces for sensory learning. Includes 35 pieces in 5 colors and free online resources. Size range: 5.6"L x 4"W - 2.75"L x 2"W. 23504 Set of 35 \$27.99



### 98 Early Childhood Light & Color



#### TickiT Sensory Mood Play Cube

#### 👕 💭 NEW!

Crep Stor

This color-changing discovery cube features a raised outer rim to contain sand, water or other activities. Constructed of plastic, the table is lightweight, sturdy and water-resistant so it can be used indoors or out. There are 16 different color settings and 4 automated color transition settings. Includes a universal power adaptor with low voltage mains power supply and remote. An 8-hour charge cycle will provide 5-10 hours of light depending