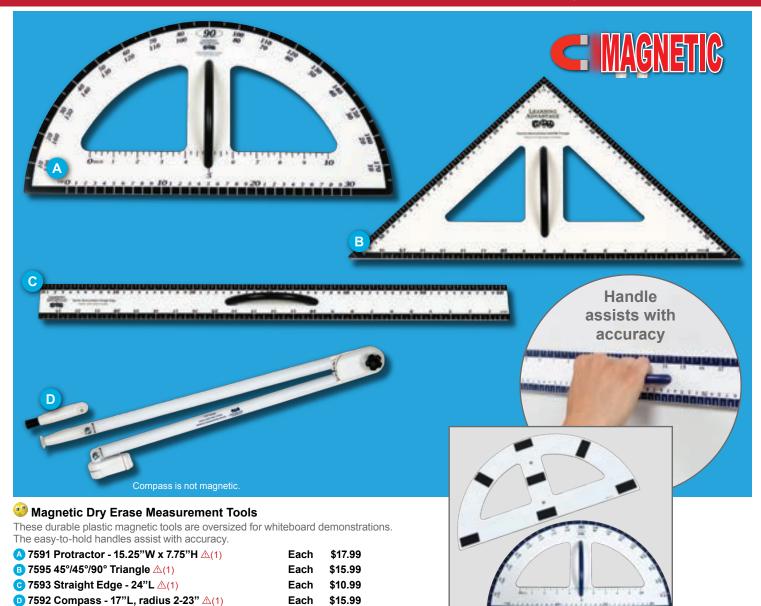

.6"W.

| 51101 | renection and | Symmetry. | 312E. 0 | L X J.0 | vv.    |  |
|-------|---------------|-----------|---------|---------|--------|--|
| 7706  |               | Each      |         |         | \$5.49 |  |
|       |               |           |         |         |        |  |

# Use me to measure acute, obtuse and reflex angles!



#### 🥗 AngleViewer - 360 Degrees

Unique geometry tool that enables students to easily measure and draw acute, obtuse and reflex angles using color. Made of plastic. Size: 5.25" dia. **7649 Each \$12.99** 

Engage kids with geometry concepts

#### 🥶 GeoMirror

Use this freestanding transparent and reflective surface while drawing to show reflection and to continue shapes and angles on both sides of the mirror. Size: 6"L x 3.6"W. **7705 Each \$3.99** 





centimeters. Size (in 180 degree position): 12"L. 7752 \$3.49

Each

Toll Free Phone 866,564,8251

7596

Each

\$14.99

## 172 Math Dice & Probability



 Polyhedra Dice - 10 Sides

 Numbers 0-9. Size: 0.75"W. ▲(1)

 7340
 Set of 12



 Polyhedra Dice - 12 Sides

 Numbers 1-12. Size: 0.75"W. ▲(1)

 7341
 Set of 12

\$7.49

\$4.99



Polyhedra Dice - 20 Sides
 Numbers 1-20. Size: 0.75"W. ▲(1)
 7342
 Set of 12

\$7.49

\$7.49



Subitizing Dice 3 blue and 3 red 10-sided dice with subitizing patterns 0-9. Size: 1"W. △(1) 7399 Set of 6



 Observe
 Operation
 <th



Jumbo Place Value Dice Classroom Set Includes 6 sets of 4 dice (24 dice in total). There are 6 each of: yellow ones, green tens, blue hundreds and red thousands dice. Size: 1.3"W. 16321 Each \$39.99



 Wooden Place Value Cubes