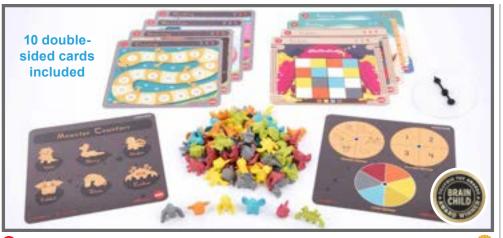

g boards and 15 double-sided activity cards that fit in to the underside of each peg board to complete the activities. Size of square peg boards: 6.25"W. Size of pegs: 0.75"L. △(1) 39472 Each \$39.99

#### Counting, Sorting & Classifying Early Math 139



#### TickiT Color Match Eggs

Includes 12 eggs with a matching number of holes and colors in the center when pulled apart. Size of egg carton: 11.7"L. Size of eggs: 1.8" dia. 74064 Each \$24.99



#### 🥶 Beads & Laces

Toll Free Phone 866.564.8251

108 colorful wooden beads and 2 laces with plastic tips. Includes 3 shapes of beads: sphere, cube and cylinder. Colors are: blue, green, purple, red, yellow and orange. Size of cube bead: 0.9"W. Size of laces: 38"L. △(1)(3) 7010 Each \$28.99

### 140 Early Math Counting, Sorting & Classifying



#### Monster Counters Activity Set

Includes 72 Monster Counters in 6 shapes and 6 Earth colors, 1 transparent spinner and10 double-sided activity and game cards. Size of Vala monster: 1.4"H x 1.1"W. △(1)13836Each\$34.99



Backpack Bear Counters
 Bear counters with backpacks. Includes 3 sizes and 3 weights with proportional sizing. 12 g, 8 g and 4 g bears in 6 colors. Size of bears: 1"H - 1.5"H. A(1)
 13100 Set of 96 \$26.99



Aquatic Counters
These counters are made from rubbery plastic and
have a textured warm feel. Includes 14 shapes in 6
colors. Size of octopus: 2" dia. △(1)
13150 Set of 84 \$22.99



 Monster Counters - Mini Jar 6 different monsters in 6 colors, each with different characteristics. 1 tweezer and activity guide included. Size of Vala monster: 1.4"H x 1.1"W. ▲(1) 13