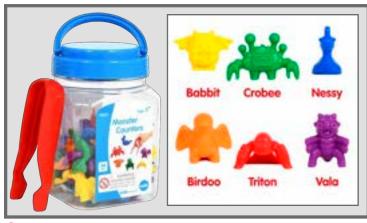

# Loose Parts Early Childhood

#### **Ticki** Rainbow Architect Houses

Nesting beechwood houses in the 7 colors of the rainbow. Size range: 7.5"H x 5.8"W x 1.6"D - 2.4"H x 1.6"W x 1.6"D 73542 \$44.99 Set of 7

12# NEW!

51

#### **Tickit** Natural Architect Panels

Beechwood panels in 4 shapes (arches, rectangles, squares and triangles) and 6 sizes, designed to complement our Wooden Rainbow Architect range. Pieces feature smooth surfaces and rounded edges. Size of largest arch is 6"L x 3"W; size of largest rectangle is 8.9"L x 6.1" W; size of largest square is 6.1"W; size of largest triangle is 12"L x 6"W. Set of 24 ¢74 00 73436