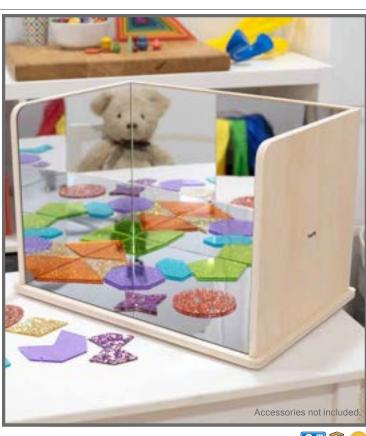

### TickiT Gem Cube Mirror Tray

Assortment of 100 translucent acrylic gem cubes in a beechwood tray with a mirrored base. Cubes come in 10 colors for sensory, reflective play. Size of tray: 10.7"L x 10.7"W x 1"H. Size of cubes: 1". Each