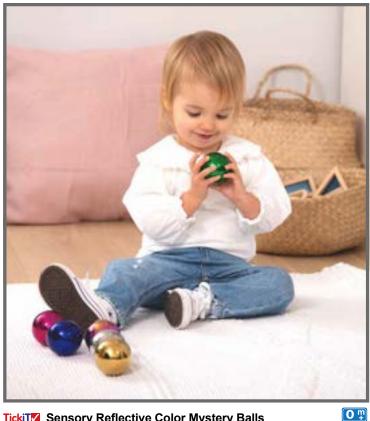

#### TickiT Sensory Reflective Color Mystery Balls

Colorful, reflective balls in 6 colors: blue, pink, gold, silver, green and color burst. Each ball features different contents, which change their characteristics when rolled or shaken. Size 2.4" dia.