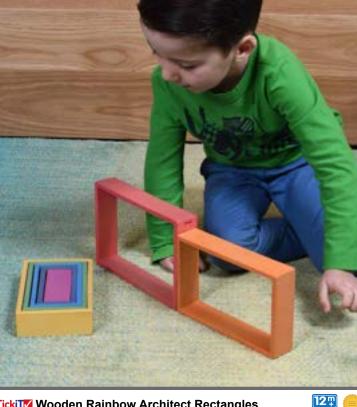

Tickit Wooden Rainbow Architect Squares Nesting beechwood squares in the 7 colors of the rainbow. Sizes: 1.6"W - 5.8"W x 1.6"D. 73416 Set of 7 \$41.99

TickiT Wooden Rainbow Architect Rectangles Nesting beechwood rectangles in the 7 colors of the rainbow. Sizes: 4.5"L - 8.7"L x 1.6"D.