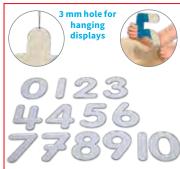

## Giant Stampers

Giant Stampers - Numbers 0-9 Includes numerals 0-9. Size: 1.9"H x 3" dia. △(1)

CE6732 Set of 10 \$16.99