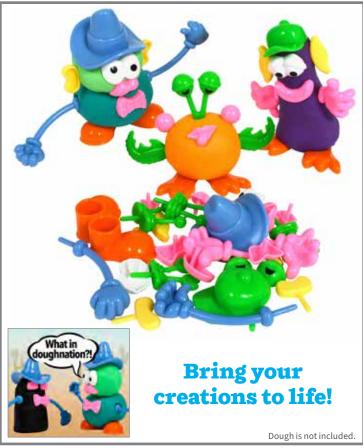

#### 🖺 Dough Character Accessories

52 plastic body parts and accessories in 21 different shapes. Includes hands, eyes, feet, mouths, noses, ears, eyebrows, mustaches, hats and miscellaneous appendages. Colors may vary. Size of pointy feet: 2.7"L. Size of eyebrow: 1.7"L. A (1)

CE10092 Set of 52 \$8.99