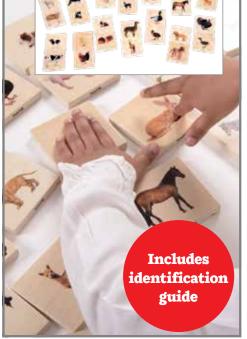

#### tickit Wooden Lifecycle Tiles

24 birch plywood tiles with real photographs showing the 4 life cycle stages of humans, bees, frogs, apples, butterflies and chickens. Includes a storage bag and an identification guide. Size: 2.8"L x 2.8"W x 0.5"H.