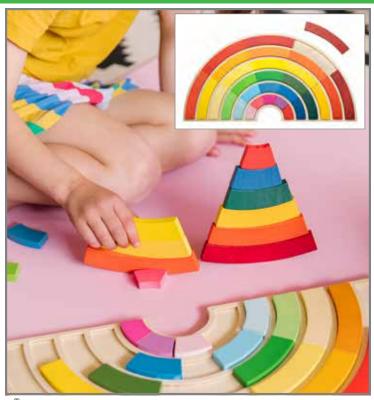

# 👧 Building Rainbows Puzzle

Chunky wooden puzzle that features a rainbow-shaped base with 30 colorful pieces. Size of base: 18.9"L x 9.4"W. Size of smallest piece: 1.5"L x 0.4"W. △ (1)

FF570

Each

\$54.99