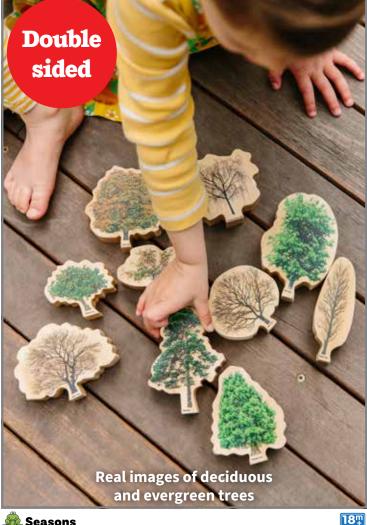

FF560

Set of 10

\$26.99

🕰 Seasons

Double-sided pinewood blocks with real images of 10 different trees and their appearances in summer and winter. Size of pine tree: 3.5"L x 4.7"H. All blocks: 1.1"D.

FF477

Set of 10

\$51.99

🙈 Trees Of All Seasons

Double-sided pinewood blocks with illustrations of 10 different trees and their appearances in different seasons. Size of beech tree: 5.5"L x 5.1"H. All blocks: 0.8"D. FF472 Set of 10