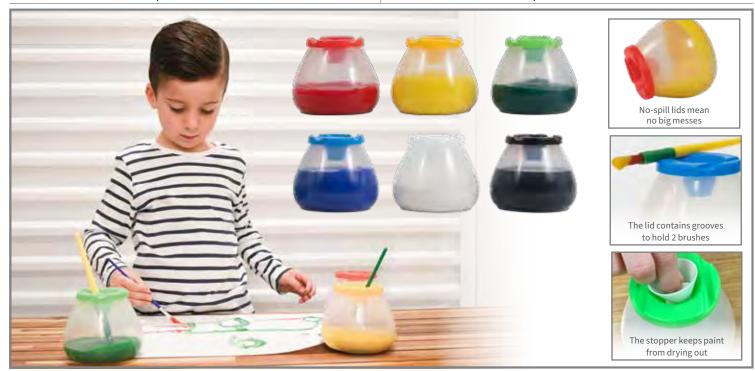

#### \\ No Spill No Tip Paint Pots

Transparent conical paint pots with 2 paint brush rests, a stopper and lid in 6 colors: red, green, yellow, blue, white and black. Size: 3.75"H x 3.5" (bottom) – 2.75" (top) dia.

CE10002 Set of 6 \$12.99

Smudge 'N' Roll Paint and Dough Tools
Assortment of 18 paint and dough tools. Includes 6 Emotions Dough Cutters, 4 Paint and Dough Explorers (Set 2), 4 Textured Art Tools (Set 1), and 4 Paint and Dough Animal Rockers. Sizes: 6"L x 3.3"W - 2"L x 1.9"W x 2"H. △ (1)