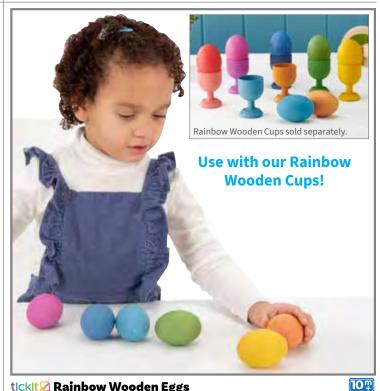

74057 Set of 7 \$34.99

tickit Rainbow Wooden Eggs

Smooth beechwood eggs in the 7 colors of the rainbow. Size: 2.6" L.

74005 Set of 7 \$22.99