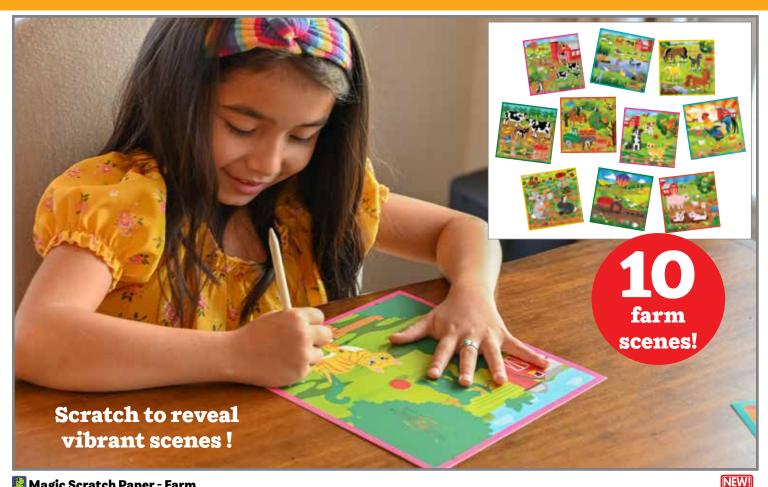

NEW!

CE10206 Each \$6.99

🔼 Magic Scratch Paper - Farm

This scratch art kit features 10 farm-themed scenes. Includes 2 double-sided bamboo scratch sticks. Size of paper: 8.25" L x 8.25" W. Size of stick: 5.5" L. (1)