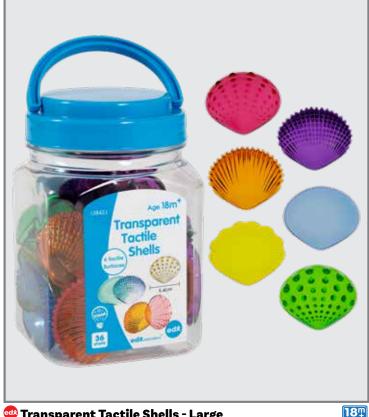

s: red, yellow, orange, blue, green and purple. Sizes: 1" dia. (200 pcs) and 0.75" dia. (300 pcs). △ (1)

**Set of 500** \$16.99 13432



#### 🚭 Transparent Tiles

Transparent square plastic tiles in 2 sizes and 6 colors: red, yellow, orange, blue, green and purple. Sizes: 1"W (100 pcs) and 0.75"W (200 pcs). △ (1)

\$16.99 13442 Set of 300



#### 🚭 Transparent Attribute Blocks

5 transparent plastic geometric shapes in 3 colors and 2 sizes: circle, triangle, rectangle, square and hexagon in red, yellow and blue. Sizes of circles: 2.4" and 1.4" dia. <u>∧</u> (1)

19532 Set of 60 \$16.99



Transparent Tactile Shells - Small

Seashell-shaped pieces in 6 transparent colors and 6 textures. Colors are blue, yellow, green, orange, purple and pink. Size: 1.3"L x 1.6"W.

13841 Set of 72 \$20.99



🚭 Transparent Tactile Shells - Large

Seashell-shaped pieces in 6 transparent colors and 6 textures. Colors are blue, yellow, green, orange, purple and pink. Size: 1.75"L x 2.1"W.

Set of 36 \$20.99

## **Transparent Exploration**



## 🚭 Transparent Pattern Blocks

6 transparent plastic pattern block shapes and colors: orange square, blue rhombus, red trapezoid, green triangle, yellow hexagon, and clear, narrow rhombus. Pieces feature raised edges that are easy to pick up. Size of hexagon: 1.9"W. △ (1)

22108 **Set of 120** \$16.99



## Transparent Numbers

4 sets of 10 transparent plastic numbers 0-9. Pieces feature raised edges, which are easy to pick up and come in 4 colors: blue, green, red and yellow. Size: 2"H. <u>△ (1)</u>

56504 Set of 40 \$13.49



## Transparent Letters and N