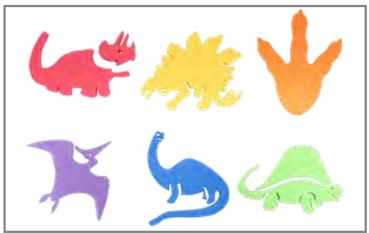

#### 🖺 Giant Stampers - Dinosaurs

Includes a dimetrodon, brontosaurus, triceratops, stegosaurus, pterodactyl and a dinosaur footprint. Size: 1.9"H x 3" dia. △ (1)

**CE6763** 

Set of 6

\$11.99