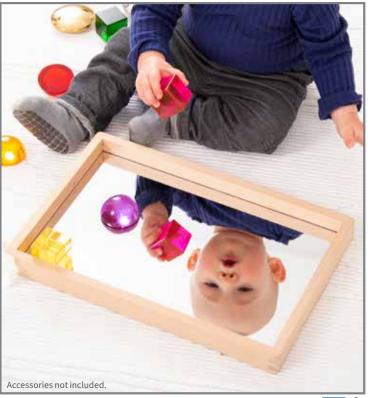

#### tickit Small Wooden Mirror Tray

This beechwood tray features a 2 mm acrylic mirror base for reflective play. The raised edges keep sensory objects and loose parts contained. Size: 14.2"Lx 9.4"W x 1.2"H.

73536

\$34.99