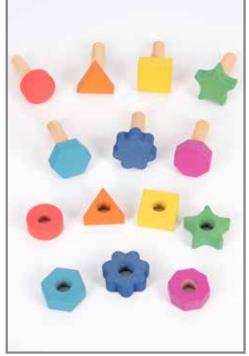

#### tickit Rainbow Wooden Lacing Shapes

28 threadable beechwood shapes with a thick string and wooden lacer. Set features 7 different shapes (4 of each) and 14 colors. Shapes include a flower, hexagon, crown, square, star, triangle and heart. Size of hexagon: 1.5"W x 0.5"H. Size of string with threader: 26.5"L. 🛆 (1) (5)

73564 Each \$22.99