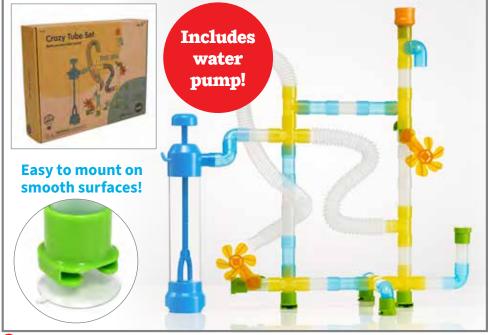

# 108 Early Childhood Sensory & Stimulation

🚭 Water Pump

Durable plastic pump for water play. Extend the Crazy Tube Set (66358) with this water pump! Size: 3.9"L x 2.4"W x 14.2"H.

66325 Each \$26.99

Crazy Tube Set

Create dynamic, elaborate tube systems and use the pump to make water flow through! This water play set includes a pump, 72 open-ended attachments with 12 types of tubing and 12 suction cups. Size of pump: 3.9"L x 2.4"W x 14.2"H. Size of smallest tube: 2.8"L x 1.8" dia. △ (1)