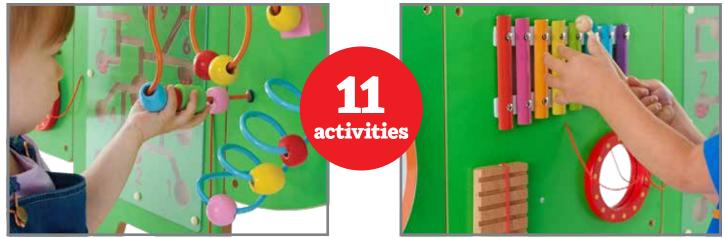

# 

Set of 5 crocodile-themed activity panels, each with their own pre-drilled fixing holes. Contains 11 different puzzles and effects to play with including 2 shape sliders, wooden percussive instrument, xylophone, mirror, magnetic pen and balls, spinning disc maze, 3 wire bead mazes, and interlocking cogs. Constructed from MDF. Size of assembled crocodile: 74"L x 23.25"H.

50346 Set of 5 Panels \$229.99

- 5 activity panels with screws and pre-drilled fixing holes included
- Activities: Textured surfaces with lockable doors, a color-mixing wheel, spinning patterns, rotational pieces, a bead maze, a bead wheel, interlocking cogs and a screw-in nose!
- Ideal for individual or collaborative play