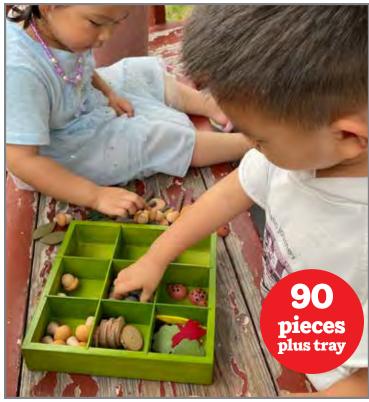

FF623 Each \$84.99

A Nature's Sorting Box

Assortment of 90 wooden nature-themed pieces in a painted wooden tray. Size of sorting box: 10.4"L x 10.4"W x 1.8"H. Size of acorn: 1.2"L x 0.8"W. (1)

FF497 Each \$99.99