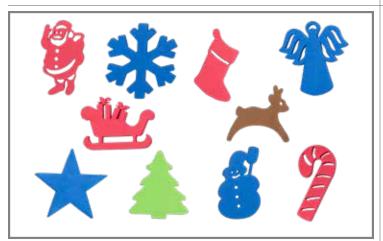

#### 🖺 Giant Stampers - Christmas Shapes

Includes an angel, Christmas tree, reindeer, sleigh, Santa, snowman, snowflake, stocking, candy cane and star. Size: 1.3"H  $\times$  3" dia.  $\triangle$  (1)

CE6725 Set of 10 \$16.99