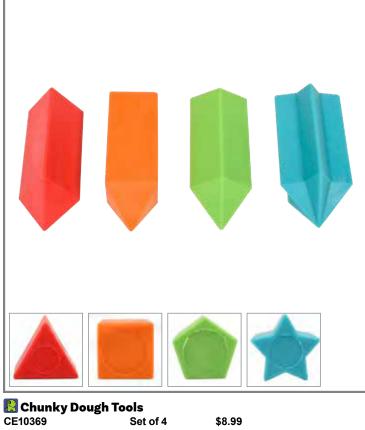

#### 🖺 Chunky Dough Tools

Soft plastic dough tools in 4 colors and shapes. Each piece has one pointed end and one flat end for 3D impressions, 2D impressions and scoring. Size: 2.75"L x 1.1"W.

CE10369 Set of 4 \$8.99