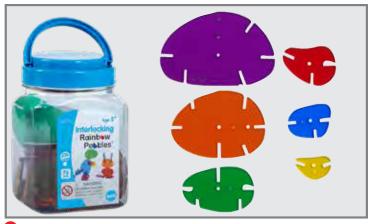

#### tickit Rainbow Wooden Lacing Shapes

28 threadable beechwood shapes with a thick string and wooden lacer. Set features 7 different shapes (4 of each) and 14 colors. Shapes include a flower, hexagon, crown, square, star, triangle and heart. Size of hexagon: 1.5"W x 0.5"H. Size of string with threader: 26.5"L. 🛆 (1) (5)

73564 Each \$22.99