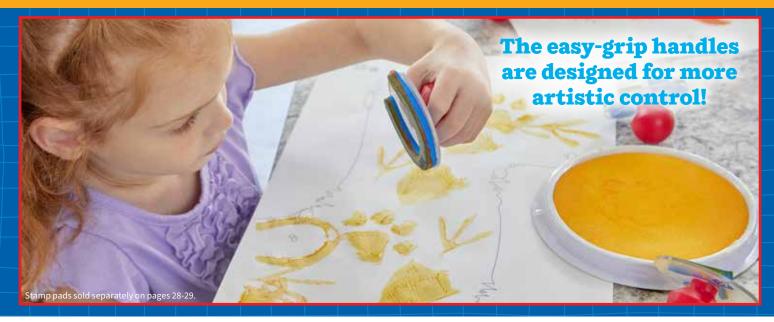

## Giant Stampers

Giant Stampers - Numbers 0-9 Includes numerals 0-9. Size: 1.9"H x 3" dia. △(1)

CE6732 Set of 10 \$16.99

#### 🖺 Giant Stampers - Alphabet

Includes either 26 uppercase letters or 26 lowercase letters or both. Uppercase set includes exclamation mark, and lowercase set includes question mark. Both sets include Spanish ñ or Ñ. Size: 1.9"H x 3" dia. △(1)

CE6711 Uppercase Set of 28 \$37.99 **CE6712 Lowercase** Set of 28 \$37.99 Set of 56 \$65.99 CE6713 Uppercase & Lowercase

- Each foam shape is up to 3" long
- Handles are an easy-to-grip round shape to nest perfectly in small hands
- Shapes are affixed to clear plastic disks for perfect placement and to maintain shape integrity

# STAMPERS

- Each foam shape is up to 3" long
- Handles are an easy-to-grip round shape to nest perfectly in small hands
- Shapes are affixed to clear plastic disks for perfect placement and to maintain shape integrity