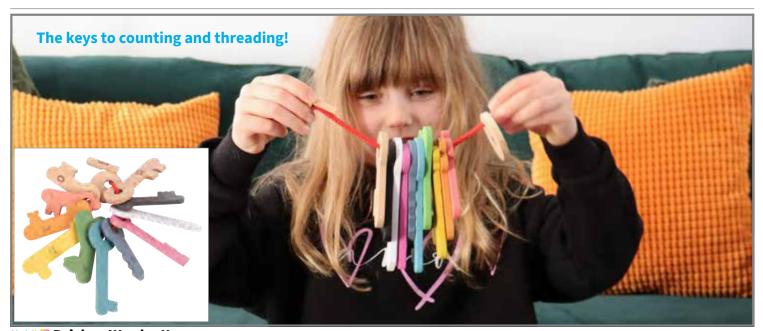

#### tickit Rainbow Wooden Keys

Large beechwood keys in 11 different shapes. The keys are numbered from 0 to 10 on one side and contain the corresponding number of dots on the reverse. Includes 7 colors of the rainbow, black, white and natural wood. Also includes a string key ring for threading. Size of longest key: 4.7"L.

73474

Set of 11

\$19.99

tickit Rainbow Wooden Bowls

Smooth beechwood bowls in the 7 colors of the rainbow. Size: 3.6" dia.

73983 Set of 7 \$59.99