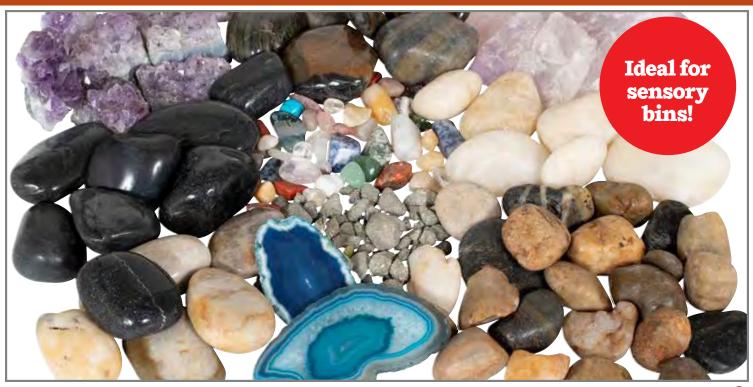

#### 🖺 Naturals - Stones and Minerals

A selection of 11 geological products: 8.8 oz river pebbles, 8.8 oz small polished stones - black, 8.8 oz small polished stones - tiger's eye, 8.8 oz small polished stones - white, 8.8 oz small polished stones - assorted, 2.1 oz small gemstones, 8.8 oz amethyst points, 8.8 oz amethyst clusters, 1 small agate slice, 2.1 oz iron pyrite and 1 large agate slice. (1)

CE6944 Each \$79.99