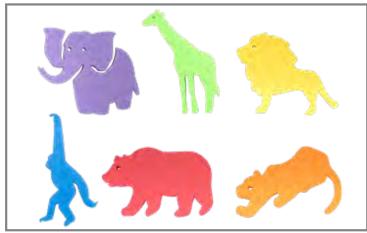

#### 🖺 Giant Stampers - Wild Animals

Includes a bear, lion, giraffe, ape, leopard and elephant. Size: 1.9"H x 3" dia. ▲ (1)

CE6769

Set of 6

\$11.99