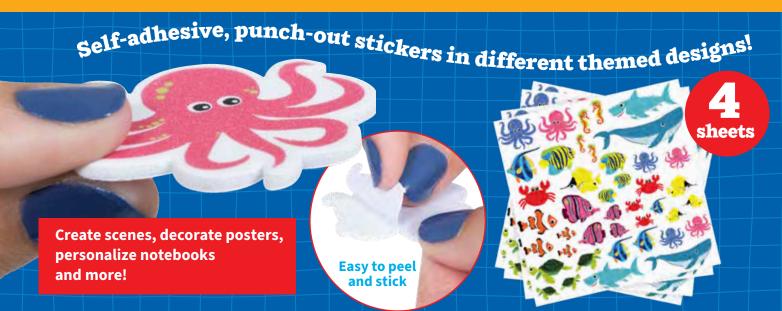

ifferent designs. △ (1)

CE10086 Set of 180 \$7.99



🖺 Foam Stickers - Dinosaurs

4 foam sheets, each with 38 punch-out stickers (152 total) in 13 different designs. (1)

CE10085 Set of 152 \$7.99



## Stickers - Reptiles and Amphibians

4 foam sheets, each with 46 punch-out stickers (184 total) in 23 different designs. △ (1)

CE10123 Set of 184 \$7.99



🖺 Foam Stickers - Sharks

4 foam sheets, each with 33 punch-out stickers (132 total) in 20 different designs. ▲ (1)

CE10125 Set of 132 \$7.99



- Foam Stickers - Animals

4 foam sheets, each with 42 punch-out stickers (168 total) in 21 different designs. △ (1)

CE10094 Set of 168 \$7.99



🖺 Foam Stickers - Transport

4 foam sheets, each with 42 punch-out stickers (168 total) in 21 different designs. △ (1)

CE10096 Set of 168 \$7.99





Foam Stickers - Garden
4 foam sheets, each with 42 punch-out stickers
(168 total) in 18 different designs. (1)

CE10067 Set of 168 \$7.99



Foam Stickers - Space
4 foam sheets, each with 38 punch-out stickers
(152 total) in 17 different designs. △ (1)

CE10066 Set of 152 \$7.99



Foam Stickers - Sea Life
4 foam sheets, each with 42 punch-out stickers
(168 total) in 12 different designs. (1)

CE10065 Set of 168 \$7.99



Foam Stickers - Farm
4 foam sheets, each with 45 punch-out stickers
(180 total) in 45 different designs. (1)

CE10120 Set of 180 \$7.99



Foam Stickers - Cats
4 foam sheets, each with 40 punch-out stickers
(160 total) in 20 different designs. (1)

CE10122 Set of 160 \$7.99



Foam Stickers - Dogs
4 foam sheets, each with 44 punch-out stickers
(176 total) in 22 differ