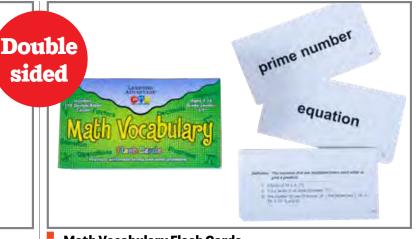

MARNING:

STRANGULATION HAZARD – Long Cord Not for children under 3 yrs.

Throughout this catalog, the following warning labels appear (numbered 1, 3, 4 or 5) and are linked to products by their corresponding number. For example, wherever the notation  $\triangle$  Small Parts (1) appears next to a product, it refers to the small parts warning label marked (1) above. If this notation appears after a general product description and is directly followed by multiple line listed items, the hazard labels referred to apply to all of these items. Multiple numbers next to a product indicate that more than one warning label applies.