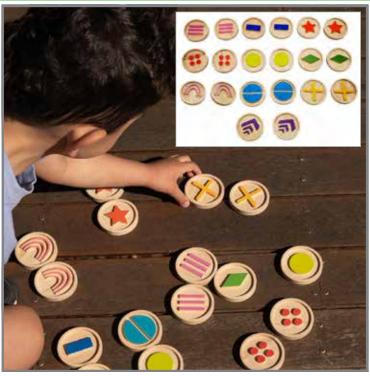

## Matching Pairs - Alphabet

26 uppercase and 26 lowercase letters in blue, green, red, yellow, orange and pink. Printed on beechwood disks. Packaged in a cotton bag. Size: 2" dia.

FF2999 Set of 52 \$22.99