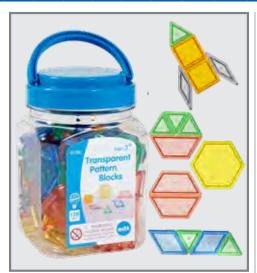

orange, blue, green and purple. Sizes: 1"W (100 pcs) and 0.75"W (200 pcs). △ (1)

\$16.99 13442 Set of 300



#### 🚭 Transparent Attribute Blocks

5 transparent plastic geometric shapes in 3 colors and 2 sizes: circle, triangle, rectangle, square and hexagon in red, yellow and blue. Sizes of circles: 2.4" and 1.4" dia. <u>∧</u> (1)

19532 Set of 60 \$16.99



Transparent Tactile Shells - Small

Seashell-shaped pieces in 6 transparent colors and 6 textures. Colors are blue, yellow, green, orange, purple and pink. Size: 1.3"L x 1.6"W.

13841 Set of 72 \$20.99



🚭 Transparent Tactile Shells - Large

Seashell-shaped pieces in 6 transparent colors and 6 textures. Colors are blue, yellow, green, orange, purple and pink. Size: 1.75"L x 2.1"W.

Set of 36 \$20.99

## **Transparent Exploration**



## 🚭 Transparent Pattern Blocks

6 transparent plastic pattern block shapes and colors: orange square, blue rhombus, red trapezoid, green triangle, yellow hexagon, and clear, narrow rhombus. Pieces feature raised edges that are easy to pick up. Size of hexagon: 1.9"W. △ (1)

22108 **Set of 120** \$16.99



## Transparent Numbers

4 sets of 10 transparent plastic numbers 0-9. Pieces feature raised edges, which are easy to pick up and come in 4 colors: blue, green, red and yellow. Size: 2"H. <u>△ (1)</u>

56504 Set of 40 \$13.49



## Transparent Letters and Numbers

Transparent plastic uppercase letters and numbers: A-Z and 0-9. Pieces feature raised edges, which are easy to pick up and come in 4 colors: blue, green, red and yellow. Size: 2"H. △ (1)

56500 Set of 36 \$13.49



#### 🚭 Inte