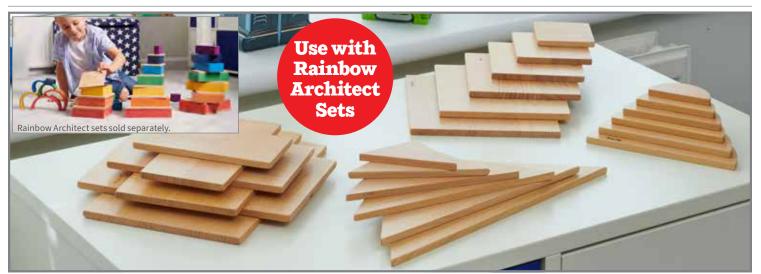

#### tickit Natural Architect Panels

Beechwood panels in 4 shapes (arches, rectangles, squares and triangles) and 6 sizes, designed to complement our Wooden Rainbow Architect range. Pieces feature smooth surfaces and rounded edges. Size of largest arch is 6"L x 3"W; size of largest rectangle is 8.9"L x 6.1"W; size of largest square is 6.1"W; size of largest triangle is 12"L x 6"W.

73436

Set of 24

\$74.99

Set of 84 smooth beechwood pieces includes 7 of each: 2.8" dia. rings, 2.2" dia. rings, 1.9" dia. rings, 1.6"W cubes, 2"W cubes, 2.4" dia. disks, 1.6"W semispheres, 1.9" dia. balls, 3.6"W bowls, 1.4"H spools, 4"H figures and 2"H spinning toys. Drawstring storage bag included.