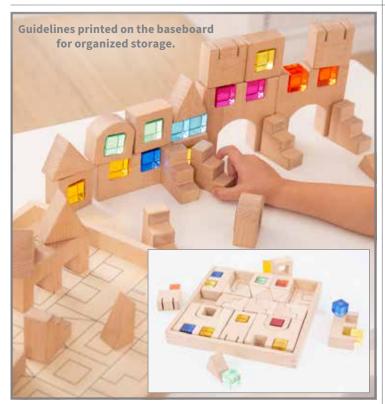

#### 🙉 Tell A Story Magnetic Board

Magnetic board with a painted blackboard surface. Includes an assortment of 75 wooden, town-themed magnets. Size of board: 17.7"L x 33.5"W. Size of smallest magnet: 1.25"L x 1"W. ♠ (1)

FF623 Each \$84.99

A Nature's Sorting Box

Assortment of 90 wooden nature-themed pieces in a painted wooden tray. Size of sorting box: 10.4"L x 10.4"W x 1.8"H. Size of acorn: 1.2"L x 0.8"W. (1)

FF497 Each \$99.99