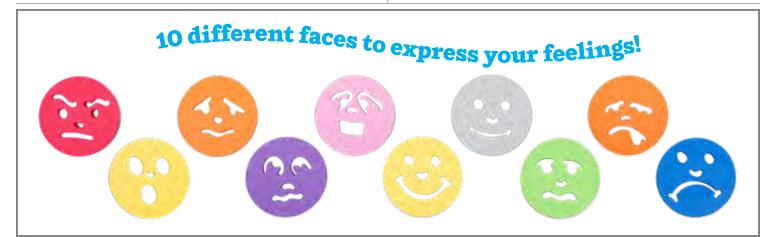

🖺 Giant Stampers - Feelings

Includes happy, sad, nervous, surprised, mad, content, scared, tired, sick and confused. Size: 1.9"H x 3" dia. 🛆 (1)

CE6753 Set of 10 \$16.99