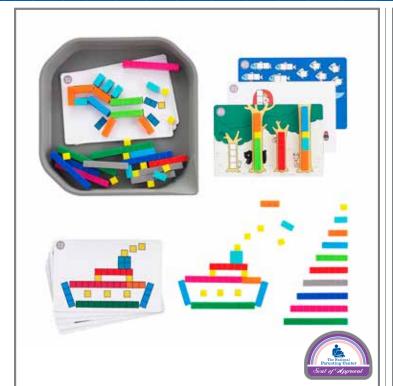

#### tickit Rainbow Wooden Lacing Shapes

28 threadable beechwood shapes with a thick string and wooden lacer. Set features 7 different shapes (4 of each) and 14 colors. Shapes include a flower, hexagon, crown, square, star, triangle and heart. Size of hexagon: 1.5"W x 0.5"H. Size of string with threader: 26.5"L. 🛆 (1) (5)

73564 Each \$22.99

#### tickit Gem Circles

Assortment of 10 translucent acrylic gem circles in different colors. Pieces feature smooth edges and create colorful shadows. Size: 1" dia. △ (1)

73576 Set of 10 \$19.99