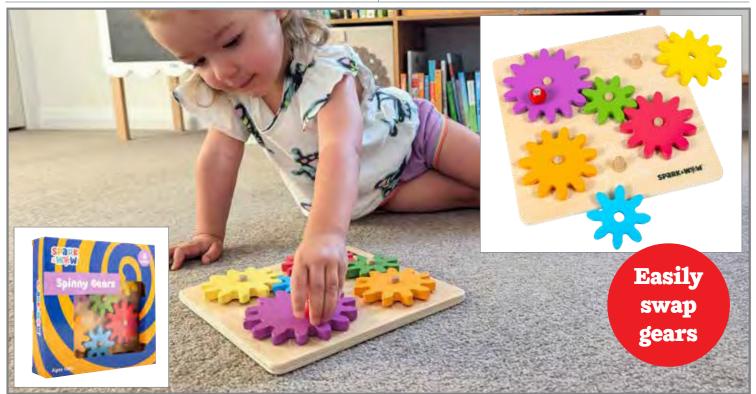

FF488 \$99.99

Spinny Gears

Wooden gear puzzle with 6 pieces in 6 colors. Match the gears to their outline and slot them on their pegs. Size of baseboard: 8.6" square. Size of largest gear: 4.1" dia.

SW400029 Each