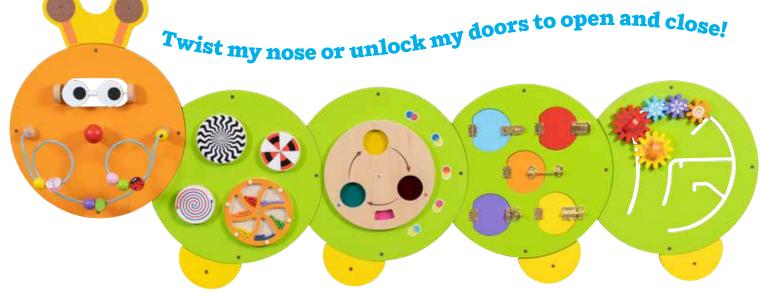

50346 Set of 5 Panels \$229.99

- 5 activity panels with screws and pre-drilled fixing holes included
- Activities: Textured surfaces with lockable doors, a color-mixing wheel, spinning patterns, rotational pieces, a bead maze, a bead wheel, interlocking cogs and a screw-in nose!
- Ideal for individual or collaborative play

activities

44557 Set of 5 Panels \$279.99

- 5 activity panels with screws and pre-drilled fixing holes included
- Activities: bead maze, rolling disk with sound, magnetic block slider, trace and track activity, clock with moving hands and turning gears
- Ideal for individual or collaborative play