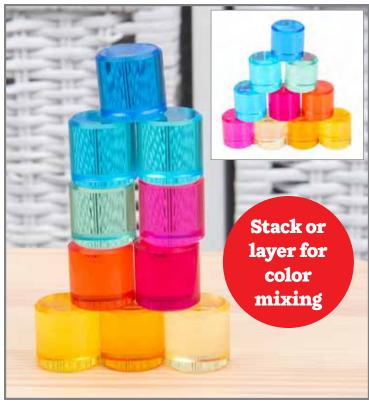

#### tickit Gem Cubes

Assortment of 10 translucent acrylic gem cubes in different colors. Pieces create colorful shadows and feature smooth edges. Size: 1" cube.

73550

Set of 10

\$19.99

#### tickit Gem Circles

Assortment of 10 translucent acrylic gem circles in different colors. Pieces feature smooth edges and create colorful shadows. Size: 1" dia. △ (1)

73576 Set of 10 \$19.99