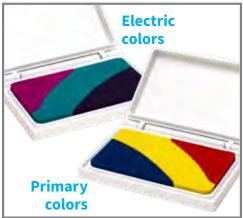

#### 🖳 Jumbo 4-in-1 Washable Stamp Pad

Stamp pad with red, yellow, blue and green ink pads. Stamp pad with hot pink, purple, turquoise and green ink pads. Size of each color: 3"L x 2"W.

CE10053 Primary Each \$13.49 CE10052 Electric Each \$13.49

#### 🔡 Washable Rainbow Stamp Pad

Stamp pad with red, yellow and blue ink. Stamp pad with hot pink, purple and turquoise ink. Size of entire ink pad:  $3.4^{\circ}L \times 2^{\circ}W$ .

 CE10051 Primary
 Each
 \$7.99

 CE10050 Electric
 Each
 \$7.99