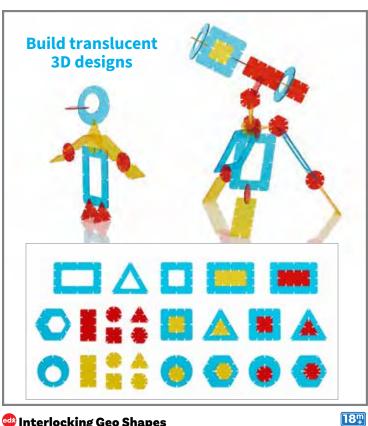

🚭 Sensory Scoops - School Set Set of 12 \$29.99

See page 109

\$49.99

**\*Water Channels** CE10015 Set of 8

See page 109

Interlocking Geo Shapes Each 50132

See page 117

\$35.99