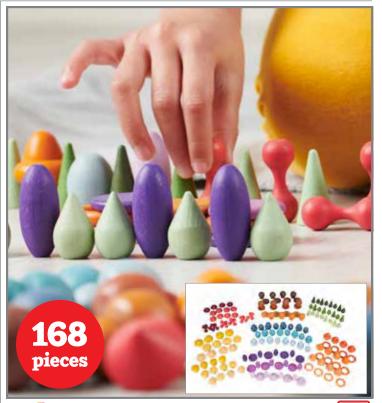

#### tickit∕∕⁄ Wooden Treasures Starter Set

Set of 168 smooth wooden pieces. Includes 14 shapes (12 of each) in 7 different colors: Red, orange, yellow, green, blue, purple and brown. Each color has 3 different shades, and all the pieces are lightly stained to preserve the wood's natural grain. Sizes: 1.4"L - 1.6"L. ⚠ (1)

74047 Each \$99.99

NEW!

\* $\triangle$  See inside front cover for full product safety information.