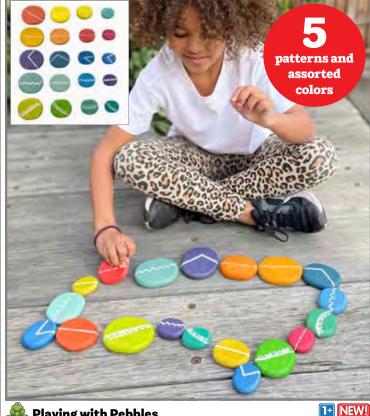

\$34.99 73532 Each

Rlaying with Pebbles

20 pebble-shaped rubberwood pieces with 5 different patterns. Sizes: 1.8"L x 1.6"W x 0.4"H - 3.4"L x 3"W x 0.4"H.

FF498 \$69.99 Set of 20

March Threading Tree

Tree-shaped rubberwood threading board. Includes 8 cotton laces in 4 colors. Thread the colored laces through their corresponding holes. Size of board: 7.9"W x 7.1"H. Size of lace: 15.75"L.