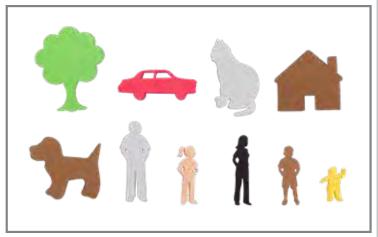

#### Giant Stampers - Family Members

Includes a father, mother, brother, sister, baby, house, cat, dog, car and tree. Size: 1.9"H x 3" dia. △(1)

CE6731 Set of 10 \$16.99