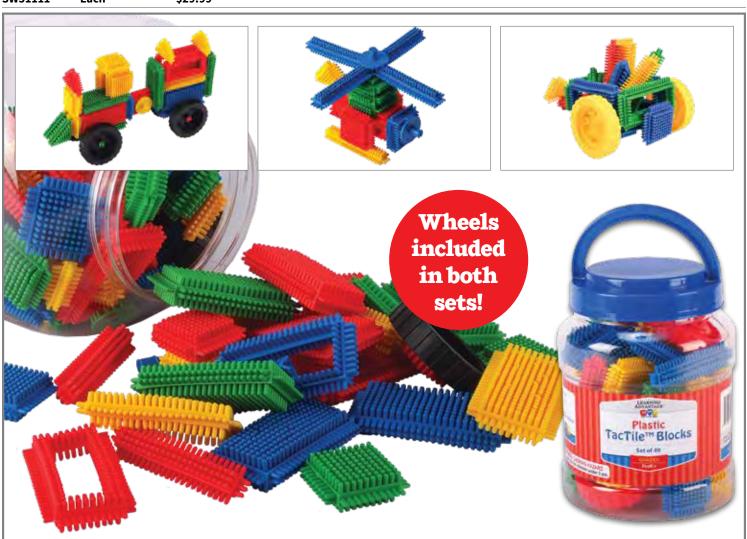

ng blocks. Includes 400 cubes, 50 triangles, 50 quadrants, 4 base boards and 36 double-sided activity cards. Size of cube: 0.8"W (2 cm). Packaged in a large storage container. (1)

12134 Each \$109.99



#### Tack A Tile

Includes 100 wooden tiles, 100 tacks, 1 mini hammer, 1 corkboard and instructions. Size of small circle: 0.6" dia. Size of large trapezoid: 2.1"L x 1.4"W. Size of corkboard: 11.75"L x 8.25"W. (1)

CE10064 Each \$19.99

# 128 Early Childhood Construction



### ื่¥ Swap N' Spin Gear Grid

Translucent, customizable gear grid with 8 gears in 4 colors and 2 sizes. Includes 1 baseboard, 2 large red gears, 2 large blue gears, 2 small orange gears, 2 small yellow gears and an activity guide. Size of baseboard: 11.6"L x 11.6"W. Size of large gears: 3.75"L.

SW51111 Each \$29.99



### TacTile Blocks

Colorful construction toy for toddlers featuring flexible blocks with soft bristles. The larger set includes 104 blocks in blue, green, red and yellow and 4 wheels. The smaller set includes 45 blocks in blue, green, red and yellow and 4 wheels. Size of largest block: 3.4"L x 1.5"W x 0.75"H.  $\triangle$  (1)

9329 Set of 49 \$24.99 4090 Set of 108 \$46.99

<sup>\*</sup> $\triangle$  See inside front cover for full product safety information.

# Thread, poke and inspire open-ended creativity!

- Use the string pen to poke the shoestring laces and create art!
- Create colorful designs and easily pull the strings out with a series of satisfying pops
- Baseboards link together for more creative space





#### Junior String Art

String art set with 1 string pen, 2 baseboa