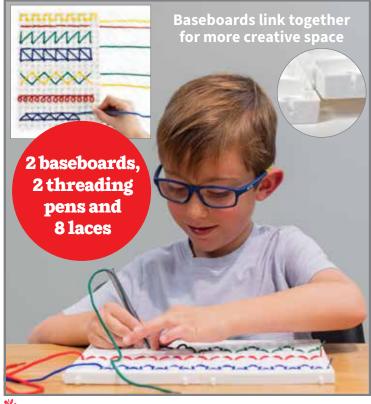

#### tickit Rainbow Wooden Lacing Shapes

28 threadable beechwood shapes with a thick string and wooden lacer. Set features 7 different shapes (4 of each) and 14 colors. Shapes include a flower, hexagon, crown, square, star, triangle and heart. Size of hexagon: 1.5"W x 0.5"H. Size of string with threader: 26.5"L. 🛆 (1) (5)

73564 Each \$22.99