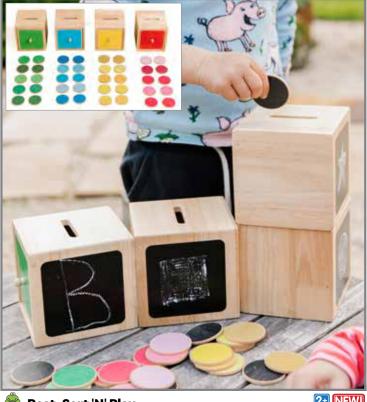

风 Post, Sort 'N' Play

Includes 4 wooden sorting boxes, each with a different color door and 40 matching disks in various shades of red, green, blue and yellow. Each disk and sorting box features a chalkboard. Size of box: 4.7" cube. Size of disk: 1.8" dia.