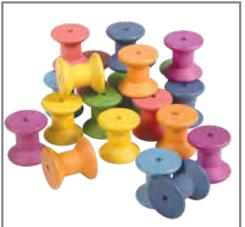

73979 \$174.99

tickit Rainbow Wooden Rings

Smooth beechwood rings. Includes 7 colors and 7 of each size. Sizes: 1.9", 2.2" and 2.8" dia.

73977

Set of 21

\$19.99

tickit Rainbow Wooden Spools

Smooth beechwood spools in the 7 colors of the rainbow. Includes 3 of each color. 1.4" dia.