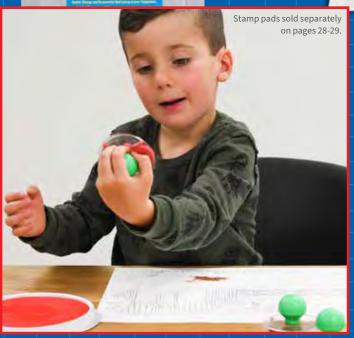

## Giant Stampers

Giant Stampers - Numbers 0-9 Includes numerals 0-9. Size: 1.9"H x 3" dia. △(1)

CE6732 Set of 10 \$16.99

# Do you want ink with that?

Check out our collection of stamp pads starting on page 28