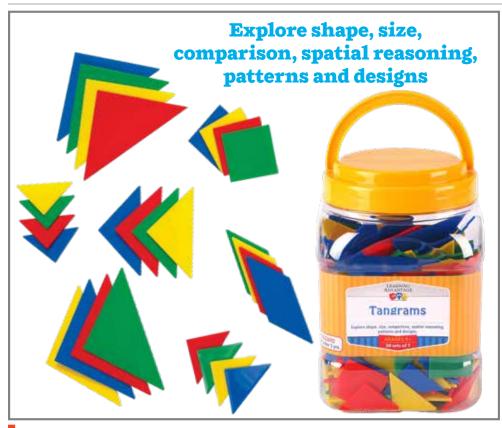

#### 🖺 Naturals - Stones and Minerals

A selection of 11 geological products: 8.8 oz river pebbles, 8.8 oz small polished stones - black, 8.8 oz small polished stones - tiger's eye, 8.8 oz small polished stones - white, 8.8 oz small polished stones - assorted, 2.1 oz small gemstones, 8.8 oz amethyst points, 8.8 oz amethyst clusters, 1 small agate slice, 2.1 oz iron pyrite and 1 large agate slice. (1)

CE6944 Each \$79.99

#### 🖳 Naturals - Botanicals

A selection of 17 natural products: 5 yulan leaves, 5 bodhi leaves, 5 heart leaves, 5 cercis leaves, 2.1 oz pine cones, 2.1 oz long pine cones, 2.1 oz mango leaves, 1.4 oz palm tree fiber, 1.4 oz bamboo leaves, 2.1 oz bamboo circles, 3 wild grass bundles, 0.9 oz cotton seed capsules, 4.4 oz long bamboo sticks, 3 lotus heads, 2.1 oz branch stumps, 2.1 oz loofah sponges and 2.1 oz cinnamon sticks. (1)

CE6941 Each \$79.99

🔐 Naturals - Wood

A selection of 13 plant-based products: 2.1 oz branch offcuts - oval, 2.1 oz branch chips, 4.4 oz mulberry slices, 2.1 oz tea plant branch cuttings, 4.4 oz azalea branch cuttings, 4.4 oz dark brown rattan, 4.4 oz mulberry root, 2.1 oz rattan slices, 10 bark squares, 2.6 oz willow branches, 2.1 oz incense tree root and 2.1 oz twisted willow. (1)

CE6942

Each

\$79.99