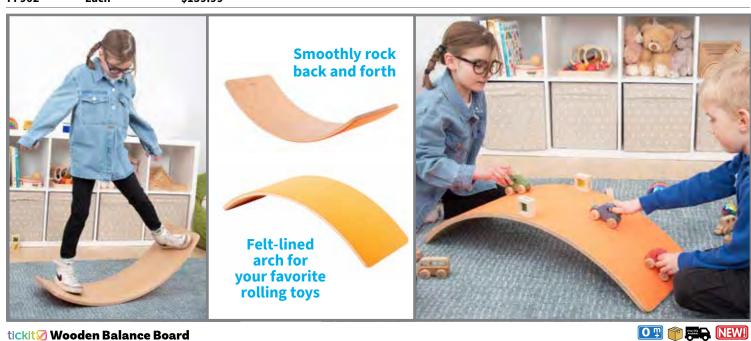

SW400075

Each

\$259.99

tickit Wooden Balance Board

Sturdy beech plywood balance board with a vibrant, felt-lined underside. Size: 32.5"L x 11.75"W x 7.5"H.

74063

\$79.99