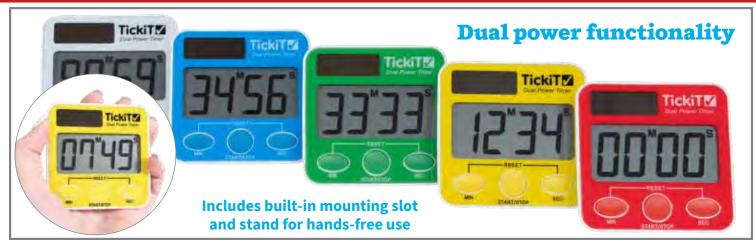

nd clear minute markings.  $\triangle$  (1)

25822 Demonstration Size (11.8" dia.) Each \$21.99 25815 Student Size (4.3" dia.) Set of 6 \$16.99



## Write-On/Wipe-Off Clock Dials

Plastic analog clocks with movable, color-coded hands and a dry erase space to write the digital time equivalent. Size: 6.3"L x 4.9"W. ⚠ (1)

25615 Set of 5 \$11.99



## Analog Clock Stamps - Small

Wooden stamps with handles and detailed rubber imprints of analog clock faces: 12 five-minute intervals, 12 five-minute intervals with numerals 1-12 and 60 one-minute intervals. Sizes of stamps: 2.25"L x 2.2"W x 2.25"H.

CE099 Set of 3 \$12.99



#### 🖺 Digital and Analog Clock Stamp

Wooden stamp with a handle and rubber imprints of blank digital and analog clocks. Size: 3.25"L x 2.6"W x 2.9"H.

CE100 Each \$4.99



#### tickit ☑ Dual Power Timer Set

Easy-to-use timers with oversized buttons track time up to or down from 99:59. Dual power from either battery or solar (battery included). Includes a mounting slot and a built-in stand. Size: 2.6" square. Size of display: 2"L x 1"W.  $\triangle$  (1) (4)

9500-92079 Set of 5 \$49.99



#### 🔽 Elapsed Time Rulers

These unique dry-erase, time-teaching tools allow teachers to demonstrate time in a number-line format, which helps students to grasp concepts such as elapsed time and duration of time. Each ruler features 24 hours of time with AM marked in red and PM in blue. 5- and 15-minute intervals are marked. Size: 17"L x 1.75"W.

7537 Each \$1.99 7547 Set of 10 \$18.99



#### Sand Timers

Clear plastic timers with colored end caps. Size: 3.5"H. △(1)

7