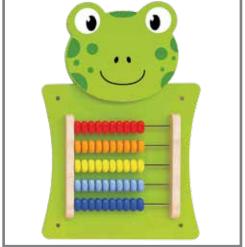

50680 Each \$69.99

🖐 Frog Activity Wall Panel 🛚 📵 🔭 👼 Features an abacus with 5 rows of 10 brightly colored, wooden beads. Size: 14.25"L x 21.75"H.

50679 \$69.99 Each

⊁ Horse Activity Wall Panel 🝱 📦 💳 🗟 Features a wire bead maze with a launch lever and interlocking cogs. Size: 14.25"L x 21.75"H.