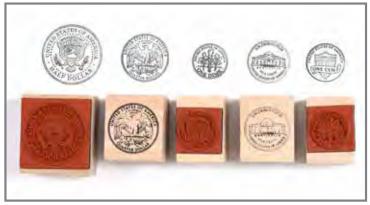

## Giant Stampers

Giant Stampers - Numbers 0-9 Includes numerals 0-9. Size: 1.9"H x 3" dia. △(1)

CE6732 Set of 10 \$16.99

#### 🖺 Giant Stampers - Alphabet

Includes either 26 uppercase letters or 26 lowercase letters or both. Uppercase set includes exclamation mark, and lowercase set includes question mark. Both sets include Spanish ñ or Ñ. Size: 1.9"H x 3" dia. △(1)

CE6711 Uppercase Set of 28 \$37.99 **CE6712 Lowercase** Set of 28 \$37.99 Set of 56 \$65.99 CE6713 Uppercase & Lowercase

- Each foam shape is up to 3" long
- Handles are an easy-to-grip round shape to nest perfectly in small hands
- Shapes are affixed to clear plastic disks for perfect placement and to maintain shape integrity