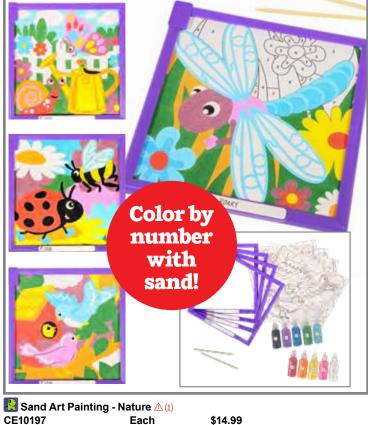

#### 🖺 Sand Art Painting - Nature

NEW!

Create 4 different sand art pictures with this color by number set. Then, frame and hang them for display. Includes 10 colors of bottled sand, 4 designs, 4 frames with name labels, 2 wooden styluses and instructions. Size of square frames: 9.6"W. △ (1)

CE10197 Each \$14.99

Sand Art Painting - Sea Life
Create 4 different sand art pictures with this color by number set. Then, frame and hang them for display. Includes 10 colors of bottled sand, 4 designs, 4 frames with name labels, 2 wooden styluses and instructions. Size of square frames: 9.6"W. △ (1)

CE10068 \$14.99