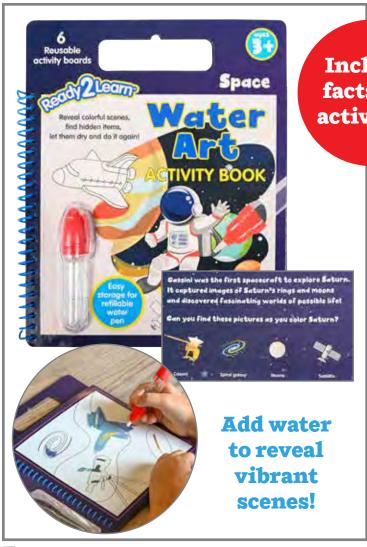

#### 🖺 Water Art Activity Book - Space

Each

CE10205

This activity book features  $\overline{6}$  reusable activity boards and a water pen. Fill the pen with water to reveal colorful scenes and hidden items. Each activity board features facts and questions about each scene. Includes pen storage and handle for coloring on the go! Size:  $8.3^{\circ}L \times 10^{\circ}W \times 1^{\circ}H$ .  $\triangle$  (1)

\$6.99