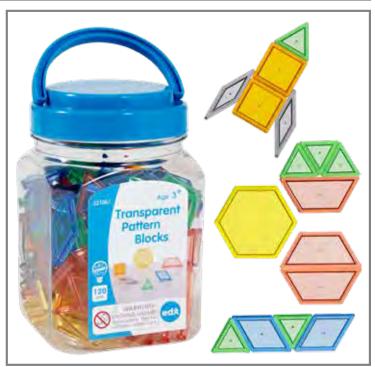

#### Pattern Block Trays

Includes 1 hexagonal and 1 equilateral triangular plastic tray for pattern block activities. Pattern blocks sold separately. Size of hexagon sides: 6.5"L. Size of triangle sides: 13.9"L.

102842 Set of 2 \$14.99



## 🚥 Translucent Sensory Pattern Blocks

An engaging, proven manipulative for patterns, symmetry, area measurement, fractions and problem-solving. Each shape features a different texture. Includes 38 plastic pieces in 4 colors. Size of hexagon: 3.9"W x 0.1"H.

22068 Set of 38 \$34.99



## 🥶 Pattern Blocks - Mini Jar

6 standard plastic pattern block shapes and colors: orange square, blue rhombus, red trapezoid, green triangle, yellow hexagon and beige narrow rhombus. Activity guide included. Size of hexagon: 1.9"W. △ (1)

22026 Set of 120 \$13.49



## 🚭 Transparent Pattern Blocks - Mini Jar

6 transparent plastic pattern block shapes and colors: orange square, blue rhombus, red trapezoid, green triangle, yellow hexagon and clear narrow rhombus. Pieces feature raised edges that are easy to pick up. Size of hexagon: 1.9"W. <u>∧ (1)</u>

22108 **Set of 120** \$16.99



#### 🥶 Geo Pegs and Peg Board Set

Includes 36 giant, stackable plastic pegs in 6 bright colors and 3 shapes, 1 foam peg board, and 3 laces. Pegs can also be used for lacing activities. Size of square peg board: 8.4"W. Size of pegs: 1.75"L. Size of laces: 30"L.

39492 Each \$19.99



## 🚭 Pegs & Peg Boards Set

Includes 1,000 pegs in assorted colors and 5 peg boards. Size of each 10 x 10-hole peg board: 6.25"W. Size of pegs: 0.75"L. △ (1)

39470 Each \$32.99



## 🚭 Sma