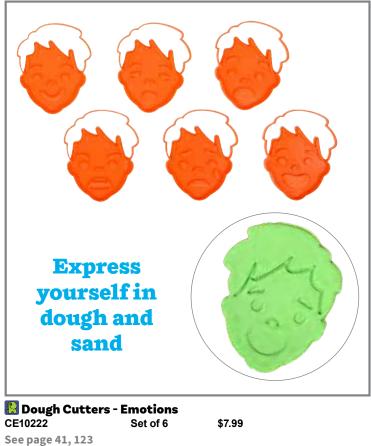

#### 🛂 Wooden Dough Stampers

Wooden stampers for dough in 4 different designs: flower, nesting circles, wedges and wedges with circles. Size 4.5"H x 1.8"W.

CE10118

Set of 4

\$9.99

\\ Dough Cutters - Emotions

Dough cutters with 6 emotive faces: happy, sad, angry, surprised, tired and excited. Size: 3.25"L x 2.75"W x 0.25"H.

CE10222 \$7.99 Set of 6