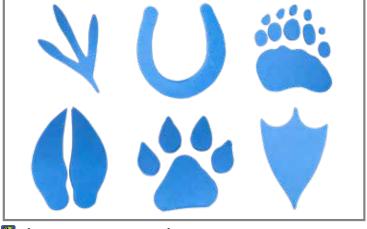

#### 🖺 Giant Stampers - Paw Prints

Includes paw prints from a cat, bird, bear, horse, duck and deer. Size: 1.9"H x 3" dia. ▲ (1)

CE6761

Set of 6

\$11.99