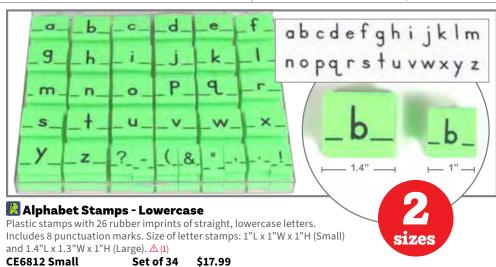

#### 🖺 Giant Stampers - Alphabet

Includes either 26 uppercase letters or 26 lowercase letters or both. Uppercase set includes exclamation mark, and lowercase set includes question mark. Both sets include Spanish ñ or Ñ. Size: 1.9"H x 3" dia. △(1)

CE6711 Uppercase Set of 28 \$37.99 **CE6712 Lowercase** Set of 28 \$37.99 Set of 56 \$65.99 CE6713 Uppercase & Lowercase

- Each foam shape is up to 3" long
- Handles are an easy-to-grip round shape to nest perfectly in small hands
- Shapes are affixed to clear plastic disks for perfect placement and to maintain shape integrity