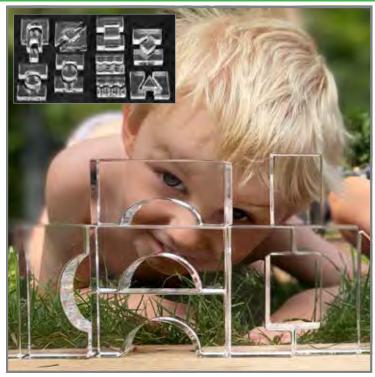

74067

\$54.99

tickit∕ Crystal Block Set - Clear

25 clear acrylic blocks that are comprised of 17 different regular and irregular shapes. Size of largest block: 3.1"L x 1.6"H.  $\triangle$  (1)

72610 Set of 25 \$89.99