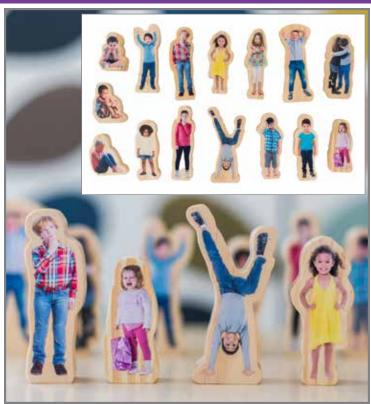

FF420 Set of 30 \$59.99

Thick pinewood pieces with real images of children from 18 different countries or continents in their traditional dress. Includes children from Sweden, India, Saudi Arabia and more. Sizes: 2.8"H x 1.6"W - 2.2"H x 0.8"W. All blocks: 0.8"D.

FF468 Set of 18 \$34.99

🙈 How Am I Feeling Today - Wooden People

1+ NEW!

Double-sided pinewood blocks with real images of children displaying different emotions. Sizes: 2.75"H - 5.1"H. All blocks: 0.8"D.

FF485 Set of 15 \$28.99