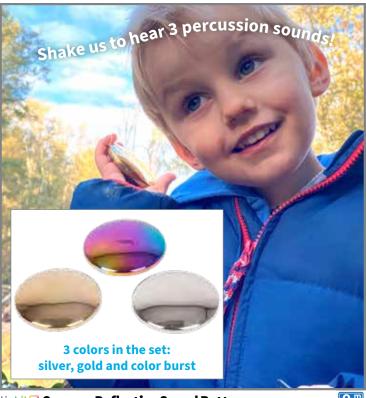

#### tickit <a>✓</a> Sensory Reflective Sound Buttons

Mirrored disks with slightly flattened centers in silver, gold and color burst. They produce 3 different shaker sounds. Size: 2.5" dia.

72257 Set of 3 \$24.99