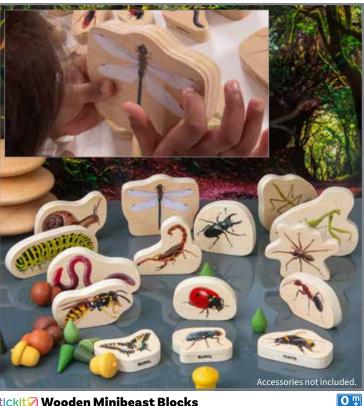

## tickit Wooden Minibeast Blocks

Thick basswood double-sided blocks with real images of insects from different environments. Sizes: 3.8"L x 3.1"H - 2.3"L x 1.6"H. All blocks: 0.6"D.

73568 Set of 15 \$27.99