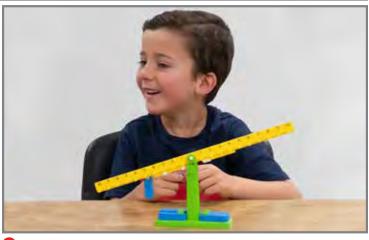

des 120 double-sided number tiles and 18 operation cards (2 each of +, -, x,  $\dot{x}$ ,  $\dot$ 

7287 Each \$33.99



### Dry Erase Boards - 1-120 Number

Double-sided plastic dry erase boards with a 1-120 numbered grid on one side and a blank grid on the reverse side. Size: 12"L x 9"W.

7289 Set of 10 \$17.99



## Pattern Activity Set

Use this STEAM activity to create colorful designs with number sequences. Includes 150 x 2 cm translucent stackable cubes in 6 colors, 1 baseboard with numbers 0-100 and an activity booklet with 16 activities. Size of baseboard: 7.9"W. △ (1)

19612 Each \$39.99



## Number Balance Activity Set

Includes 1 Student Math Balance, 20 weights and 10 double-sided activity cards. Size of balance (assembled): 14"L x 5"H.  $\triangle$  (1)

25897 Each \$20.99



### 🚭 Student Math Balance

Teach number concepts and equations with this student-sized number balance beam with numbers on both sides. Includes 1 balance and 20 weights. Size of balance (assembled): 14"L x 5"H. <u>(1)</u>

7698 Each \$9.99



#### Classroom Number Line

Large -20-120 number line that consists of 14 panels, which can be arranged as needed. Printed on heavy card stock for durability. Even numbers are black. Odd numbers are red. Multiples of 5 are noted with a pentagon. Includes number words under corresponding numbers. Size of assembled panels: 37'L x 5.5"H.

7294 Each \$15.99



## F.U.N. Empty Number Line System

Includes 2 double-sided dry erase number line sections, 6 suction cups, 26 binder clips, 150 blue links, 25 blank dry erase cards and user guide. Size of numbe