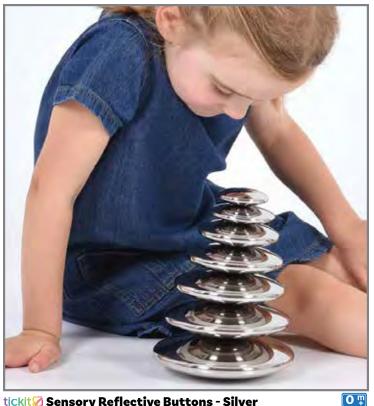

72205 Set of 7 \$59.99

\*△ See inside front cover for full product safety information.

tickit Sensory Reflective Buttons - Silver

Mirrored silver disks that provide a distorted reflection. They have slightly flattened centers and graduated sizes. Constructed of stainless steel, they're lightweight, smooth, durable and hygienic. Sizes: 5.5" - 1.9" dia.

72217 Set of 7

\$59.99