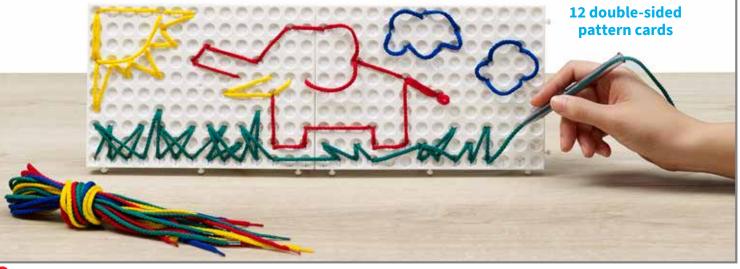

#### tickit Rainbow Wooden Lacing Shapes

28 threadable beechwood shapes with a thick string and wooden lacer. Set features 7 different shapes (4 of each) and 14 colors. Shapes include a flower, hexagon, crown, square, star, triangle and heart. Size of hexagon: 1.5"W x 0.5"H. Size of string with threader: 26.5"L. 🛆 (1) (5)

73564 Each \$22.99