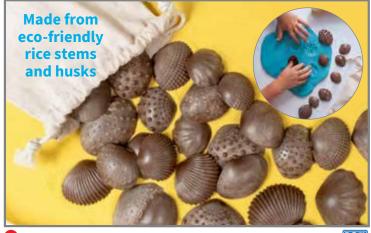

tangrams with tactile surfaces for sensory learning. Includes 35 pieces in 5 colors and free online resources. Sizes: 5.6"L x 4"W - 2.75"L x 2"W.

23504 Set of 35 \$27.99



🥶 Transparent Tactile Shells - Large

Seashell-shaped pieces in 6 different transparent colors and 6 different textures. Size: 1.75"L x 2.1"W.

Set of 36 13842 \$20.99



🚥 Translucent Sensory Pattern Blocks

An engaging, proven manipulative for patterns, symmetry, area measurement, fractions and problem-solving. Each shape features a different texture. Includes 38 plastic pieces in 4 colors. Size of hexagon: 3.9"W x 0.1"H.

\$34.99

Set of 38

22068



🚭 Transparent Tactile Shells - Small

Seashell-shaped pieces in 6 different transparent colors and 6 different textures. Size: 1.3"L x 1.6"W.

Set of 72 13841 \$20.99



#### 🥶 Tactile Shells - Eco-Friendly

Seashell-shaped manipulatives with different textured surfaces. Each shell offers visual stimulation and tactility. Includes 36 shells, 2 of each in 6 different tactile finishes and 3 sizes. Sizes: 1.6"W, 1.9"W and 2.1"W.

\$33.99 15205 Set of 36

Toll Free Phone 866.564.8251

orders@learningadvantage.com

### Early Childhood Sensory Play 112



#### tickit Discovery Trays

Semi-translucent white trays made from smooth, durable polypropylene. Use them inside our Sensory Mood Discovery Table or on their own. These wedge-shaped trays fit together in a circle for activities and nest for easy storage. Size of each tray: 11.25"W x 12.1"L x 2.4"H. Size of assembled circle: 25" dia.

73574 Set of 6 \$49.99



tickit Gem Cubes

10 T

Assortment of 10 translu