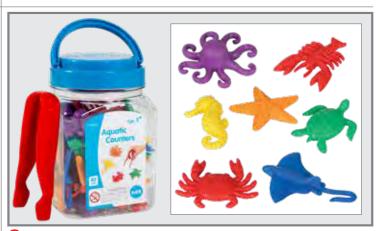

#### 🛂 Giant Stampers - Sea Creatures

Includes a marlin, walrus, octopus, porpoise, shellfish, seal, starfish, lobster, crab and manatee. Size: 1.9"H x 3" dia. △(1)

CE6742 Set of 10 \$16.99