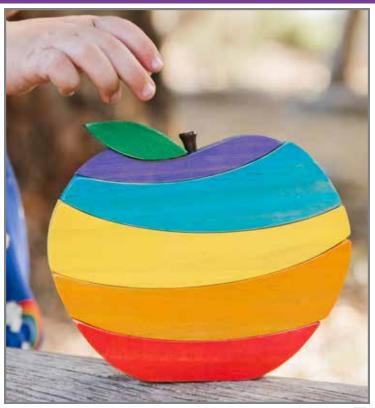

🝂 The Happy Apple

Chunky, apple-shaped stacking puzzle with 6 brightly colored wooden pieces. Size of puzzle: 7.1"L x 5.5"H. Size of smallest piece: 2.75"L x 0.75"H.

FF572

Each

\$34.99

A Heart Full of Colors Puzzle