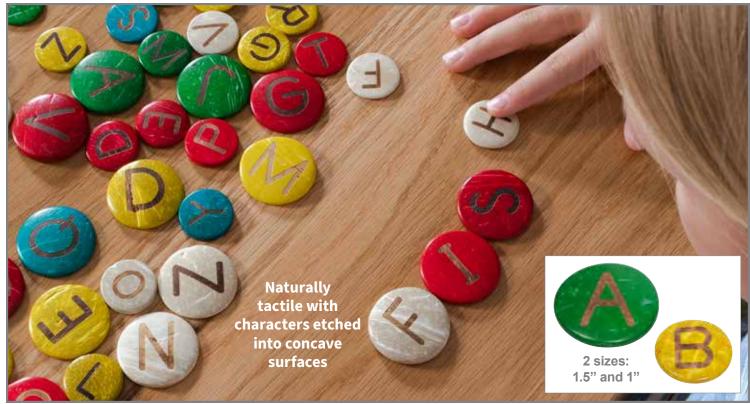

#### 🖺 Coconut Letters - Uppercase

Circular, brightly colored coconut shell pieces in 2 sizes with uppercase letters A-Z imprinted into the surfaces. Colors may vary. Sizes: 1.5" dia. (large) and 1" dia. (small). (1)

CE10004 Set of 52 \$19.99

#### Coconut Letters - Lowercase

Circular, brightly colored coconut shell pieces in 2 sizes with lowercase letters a-z imprinted into the surfaces. Colors may vary. Sizes: 1.5"dia. (large) and 1" dia. (small).  $\triangle$ (1)

CE10005 Set of 52 \$19.99

tickit Wooden Rainbow Architect Arches Nesting beechwood arches in the 7 colors of the rainbow. Sizes: 0.7"H - 2.9"H x 1.6"D.

73412 Set of 7 \$38.99

tickit ✓ Wooden Rainbow Architect Rectangles
Nesting beechwood rectangles in the 7 colors of the rainbow.
Sizes: 4.5"L - 8.7"L x 1.6"D.