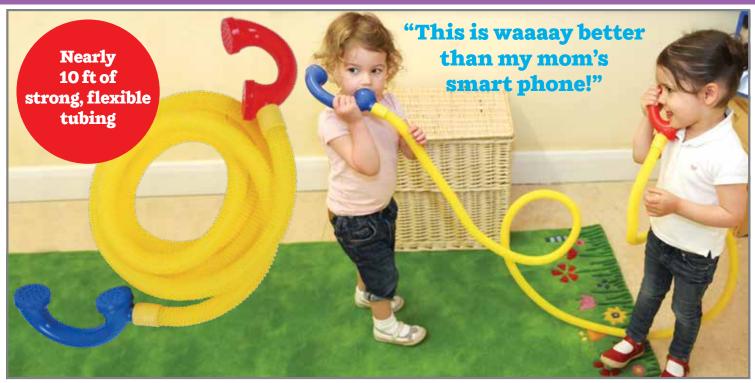

and 7 colors. Also includes 25 double-sided activity cards. Use the GeoStix to construct uppercase and lowercase letters A-Z and creative designs. Pieces feature multiple connection points and markings showing length in cm. Sizes: 0.6" - 4.25"L. 🛆 (1)

21368 Each \$34.99



## Lacing Alphabet - Uppercase and Lowercase

Large plastic uppercase and lowercase letters with lacing holes throughout each letter. 4 colors: blue, green and red plus yellow vowels. Uppercase and lowercase sets each include 8 laces, and the Combo Set includes 16 laces. Size of R: 4.25"H x 3"W. Size of q: 4.25"H x 2.8"W.  $\triangle$  (1), (5)

CE6904 Lacing Alphabet - Uppercase Set of 34 \$13.99
CE6905 Lacing Alphabet - Lowercase Set of 34 \$13.99
CE6903 Combo Set Set of 68 \$25.99



# 138 Literacy & Language Arts



#### tickit // Talking Tubes Set

A novel way to develop children's communication skills. Includes 2 handsets and 9.8 ft of strong yellow flexible plastic tubing. Easily wash them after use and use them inside or outside.

9440-73952 Each \$19.99



#### Phonics Phones

Explore articulation, phonetic sounds, fluency and more. Size: 6.5"L x 4"W.

SW400098 Set of 2 \$10.99 SW400032 Set of 12 \$59.99



#### tickit Sound Mirror

**18**T

Includes simple play and record buttons for children to look at themselves and record their thoughts and feelings. Includes built-in microphone, recording features, sound-level options, wall slot and magnets. Requires 3 AAA batteries (not included). △ (1)

9350-12711 Each \$19.99



# QUIZMO® Sight Word Set 1

Bingo-style game that aims to develop sight wor