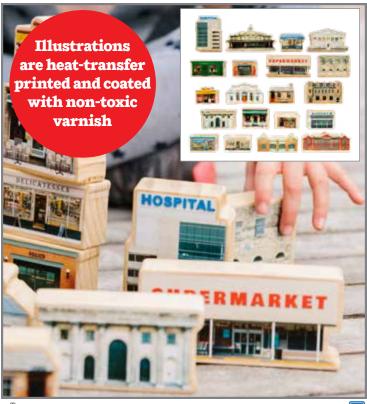

# 🕰 Lifecycle Wooden Blocks

Beechwood stacking blocks contain illustrations showing the 5 life-cycle stages of 4 different animals and insects: moth, butterfly, chicken and frog. Images are heat transfer printed and coated with non-toxic varnish for durability. Sizes: 2.3"W - 1.2"W.