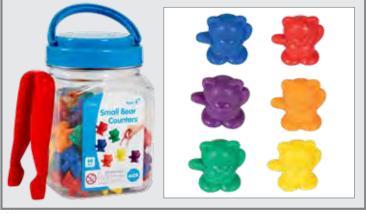

cow, duck, horse, pig and sheep. Colors are red, yellow, orange, blue, green and purple. 1 tweezer and activity guide included. Size of cow: 1.4"L x 1"H. ▲ (1)

13204

Set of 36

\$13.49



## Transport Counters

Plastic vehicles in 6 shapes and 6 colors: bus, car, helicopter, plane, train and tugboat. Colors are red, yellow, orange, blue, green and purple. 1 tweezer and activity guide included. Size of bus: 1.75″L x 0.9″H. ▲ (1)

13144

Set of 36

\$13.49



#### 🚭 Dinosaur Counters

Plastic dinosaurs in 8 shapes and 4 colors: brachiosaurus, euoplocephalus, parasaurolophus, pterodactyl, spinosaurus, stegosaurus, triceratops and tyrannosaurus rex. Colors are red, yellow, blue and green. 1 tweezer and activity guide included. Size of T-Rex: 2.25"L x 1.5"H. ▲ (1)

13037

Set of 32

\$13.4



#### Small Bear Counters

Plastic bear-shaped counters in 6 colors: red, yellow, orange, blue, green and purple. 1 tweezer and activity guide included. Size: 1"H x 1"W. ▲ (1)

13103

Set of 60

\$13.49



#### Monster Counters

6 different monsters in 6 colors, each with different characteristics and names: Babbit, Crobee, Nessy, Vala, Birdoo and Triton. 1 tweezer and activity guide included. Size of Vala monster: 1.4"H x 1.1"W. △ (1)

13834

Set of 36

\$13.49



#### Aquatic Counters

Plastic aquatic creatures in 7 shapes and 6 colors: crab, lobster, octopus, seahorse, starfish, turtle and stingray. Colors are red, yellow, orange, blue, green and purple. 1 tweezer and activity guide included. Size of octopus: 2"L x 0.75"H. △ (1)

13151

Set of 42

\$13.49

# Mini Jar Manipulatives

# *