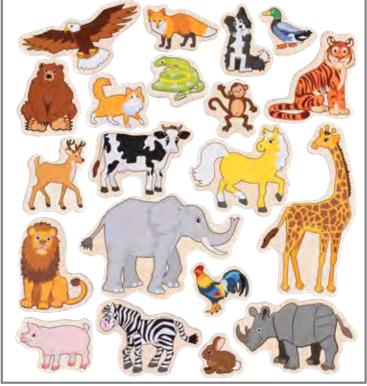

# **¾** Wooden Magnets - Sea Life

Wooden sea-themed magnets in 20 different shapes. Size of whale: 6.3"L x 1.8"W.

SW400020

Set of 20

\$9.99

features a durable

Box

cardboard

# 🎇 Wooden Magnets - Transport

Wooden transportation-themed magnets in 20 different shapes. Size of bulldozer: 4.1"L x 2.8"W.

SW400025 Set of 20 \$9.99

tray

# **₩** Wooden Magnets - Space

Wooden space-themed magnets in 20 different shapes. Size of rocket: 5"L x 2.5"W.

SW400040

Set of 20

\$9.99

# **₩** Wooden Magnets - Emotions

Wooden emotion-themed magnets in 20 different facial expressions. Size: 2.3" dia.

SW400026 Set of 20 \$9.99

**¾** Wooden Magnets - Dinosaurs Wooden dinosaur-themed magnets in 20 different shapes. Size of large dinosaur: 6.75"L x 2.75"W.

SW400021 Set of 20 \$9.99

**Magnetic** backs are cut to

**¾** Wooden Magnets - Animals

Wooden animal-themed magnets in 20 different shapes. Size of elephant: 5.25"L x 3.5"W.

SW400022 Set of 20 \$9.99

**X** Wooden Magnets - Cats & Dogs

Wooden cat and dog magnets in 20 different shapes. Size of large dog: 5.4"L x 4.4"W.

SW400024 Set of 20 \$9.99

**¾** Wooden Magnets - Farm

Wooden farm-themed magnets in 20 different shapes. Size of barn: 4.3"L x 3.25"W.

SW400023 Set of 20 \$9.99