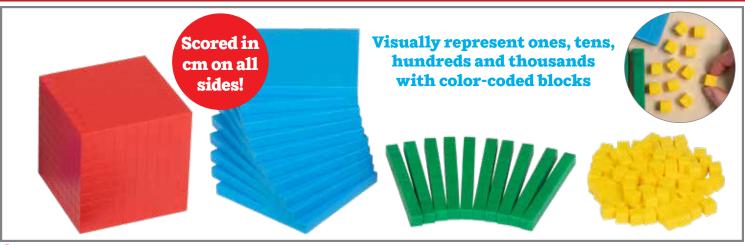

nsists of 14 panels, which can be arranged as needed. Printed on heavy card stock for durability. Even numbers are black. Odd numbers are red. Multiples of 5 are noted with a pentagon. Includes number words under corresponding numbers. Size of assembled panels: 37'L x 5.5"H.

7294 Each \$15.99



## F.U.N. Empty Number Line System

Includes 2 double-sided dry erase number line sections, 6 suction cups, 26 binder clips, 150 blue links, 25 blank dry erase cards and user guide. Size of number line sections: 40°L x 6°W. △(1)

7992 Each \$58.99



## 🔽 Student F.U.N. Empty Number Line

This double-sided number line features a write-on/wipe-off surface with a black line on one side and a line with equally spaced intervals marked on the other side. Size: 17.5"L x 1.75"H.

7997 Set of 10 \$13.99



## 🚭 Four Color Plastic Base Ten Set

Brightly colored plastic base ten blocks that are scored on all sides in centimeters. Includes 121 pieces: 100 yellow ones, 10 green rods, 10 blue flats and 1 red decicube block. (1)

10510 Each \$28.99



### 🔤 Place Value Abacus

Match and represent number tiles with their corresponding values to teach place value and the base ten system. Includes 3 stands, 9 rods, 81 abacus beads and 9 sets of 0-9 number tiles. Size of 3 assembled stands with rods: 15.6"L x 1.7"W x 4.4"H. △ (1)

26102 Each \$31.99



## 🖺 Base 10 Block Stamps - Small

Wooden stamps with detailed rubber imprints. Includes 1 unit, 1 rod, 1 flat and 1 cube. Sizes: 1.4"L x 1.4"W x 0.8"H - 0.7"L x 0.4"W x 0.8"H.  $\triangle$  (1)

**CE802** Set of 4 \$7.99



## 🖺 Base 10 Block Stamps