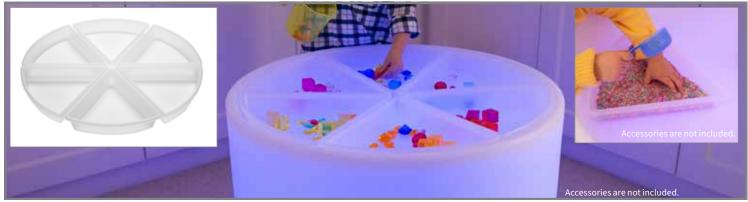

#### tickit Castle Discovery Dividers

2 birch plywood dividers that slot together to create a castle-themed play scene. Use them with our Sensory Mood Discovery Table,  $\operatorname{\mathsf{Gem}}\nolimits$  Cubes or on their own. Size of each divider: 23.4"W x 6.7"H.

74071 Each

tickit Jurassic Discovery Dividers

NEW!

2 birch plywood dividers that slot together to create a jurassic-themed play scene. Use them with our Sensory Mood Discovery Table or on their own. Size of each divider: 23.4"W x 7.8"H.

74073

Each

\$54.99

#### tickit Town Discovery Dividers

2 birch plywood dividers that slot together to create a town-themed play scene. Use them with our Sensory Mood Discovery Table, Gem Cubes or on their own. Size of each divider: 23.4"W x 6.7"H.

74067

\$54.99

tickit∕ Crystal Block Set - Clear

25 clear acrylic blocks that are comprised of 17 different regular and irregular shapes. Size of largest block: 3.1"L x 1.6"H.  $\triangle$  (1)

72610 Set of 25 \$89.99