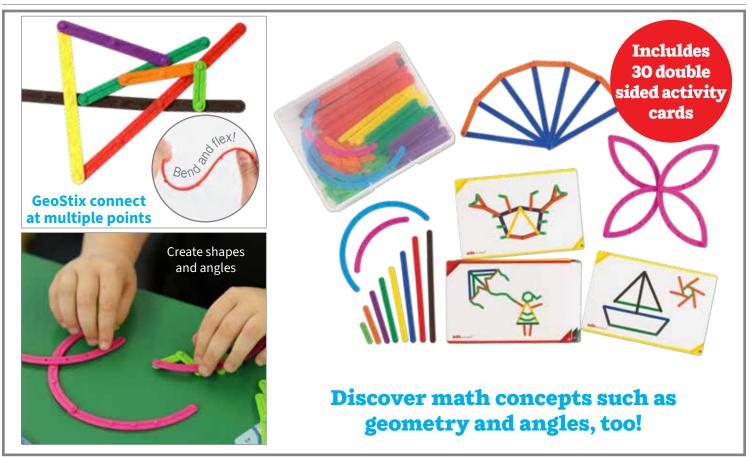

#### tickit Rainbow Wooden Lacing Shapes

28 threadable beechwood shapes with a thick string and wooden lacer. Set features 7 different shapes (4 of each) and 14 colors. Shapes include a flower, hexagon, crown, square, star, triangle and heart. Size of hexagon: 1.5"W x 0.5"H. Size of string with threader: 26.5"L. 🛆 (1) (5)

73564 Each \$22.99