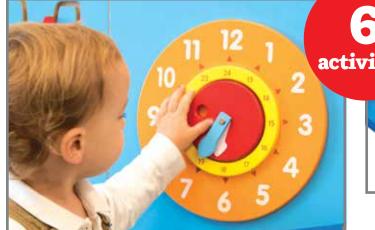

# Sensory Wall Mirrors

🖐 Sensory Wall Toddler Mirror - Large 1 Bubble 🛮 🔼 🗪 🗬 Large convex dome mirror for sensory observation. Explore objects, faces, environments and more through a distorted view. Made from scratch-resistant acrylic. Size: 19.3"L x 19.3"W.

SW400061 \$79.99

Large mirror with 4 convex domes for sensory observation. Explore objects, faces, environments and more through a distorted view. Made from scratchresistant acrylic. Size: 19.3"L x 19.3"W.

SW400062 \$79.99

🎇 Sensory Wall Toddler Mirror - Large 9 Bubble 🏻 🍑 📆 Large mirror with 9 convex domes for sensory observation. Explore objects, faces, environments and more through a distorted view. Made from scratchresistant acrylic. Size: 19.3"L x 19.3"W.

SW400063 \$79.99 🖐 Sensory Wall Toddler Mirror - Large 16 Bubble 🛮 🚨 🕮 🗪

Large mirror with 16 convex domes for sensory observation. Explore objects, faces, environments and more through a distorted view. Made from scratchresistant acrylic. Size: 19.3"L x 19.3"W.

## ⊁ Sensory Wall Toddler Mirror - Giant 1 Bubble

Giant convex dome mirror for sensory observation. Explore objects, faces, environments and more through a distorted view. Made from scratch-resistant acrylic. Size: 30.7"L x 30.7"W.

SW400065 Each \$159.99

92

# Sensory Wall Toddler Mirror - Giant 9 Bubble

Giant mirror with 9 convex domes for sensory observation. Explore objects, faces, environments and more through a distorted view. Made from scratch-resistant acrylic. Size: 30.7"L x 30.7"W.

6 m m

SW400066 Each \$159.99

\* $\triangle$  See inside front cover for full product safety information.

🔭 Giant Outdoor Chalkboards - Caterpillar

Caterpillar-themed chalkboard panels with pre-drilled fixing holes, 20 cable ties and 20 adhesive strips. Each of the 5 panels features a different colored border: red, yellow, green, blue and orange. Size of head: 27.4"H x 19.7"W. Size of body panels: 19.7" dia. △ (1)