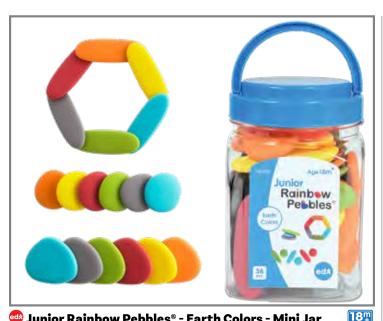

#### 🖺 Sand Art Painting - Space

NEW!

Create 4 different sand art pictures with this color by number set. Then, frame and hang them for display. Includes 10 colors of bottled sand, 4 designs, 4 frames with name labels, 2 wooden styluses and instructions. Size of square frames: 9.6"W. (1)

CE10198 Each \$14.99