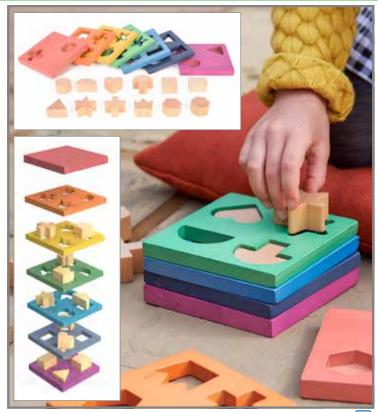

# tickit∕∕ Inside Outside Wooden Shapes

14 smooth birch plywood disks, each with a removable shape cutout. Includes a drawstring storage bag and an activity guide. Size of disks: 2.6"L x 0.5"H.

73520 Set of 14 \$24.99