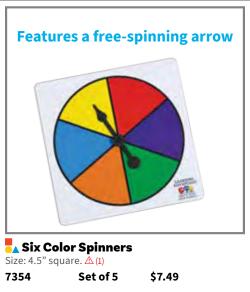

Size: 6.75"L x 4.5"W.

Set of 52 \$11.99 7658



- Numbers 0-13 with standard subitizing patterns, colors and shapes
- These cards are ideal for classroom math





# 🚭 School Friendly Playing Cards

Includes 8 card decks with 56 cards (448 cards in total). Numbers 0-13 are in standard subitizing patterns, colors and shapes, instead of suits and face cards. Size: 3.5"L x 2.25"W.

Set of 8 decks 24536 \$31.99





7351 Set of 10 \$7.49



Transparent Spinners
Size: 4.25" square. <u>(1)</u>

7350 Set of 5 \$6.99

Use me on smooth surfaces!

Whiteboard sold separately on page 166.

# Suction Spinners

Create engaging math lessons or games with these plastic suction-cup spinners. For use on smooth surfaces, like whiteboards or laminated surfaces. Size: 3.9"L. △ (1)

18002 Set of 10 \$10.99







\$7.49

Set of 5

7352



### Linking Cubes

Colorful plastic connecting cubes with 10 of each in 10 colors. Size: 0.8"W (2 cm). ⚠ (1)

12010 Set of 100 \$12.99

- Clearly see the relationship between cubic centimeters and milliliters
- Holds solids or liquids and includes a lid for less mess!



#### Liter Cube

Plastic 1 liter capacity cube with lid includes milliliter and deciliter markings for liquid or solid measurements. Size: 3.9"W.

7657 Each \$6.99



#### 🚥 Digital Scale

Electronic scale with zero adjustment and auto-off functions. Features digital readout in ounces and grams up to 6.5 lb/3 kg. Includes 2 x AAA batteries. Size: 8.5"L x 6.25"W x 1.25"H.  $\triangle$  (1)

25906 Each \$59.99



#### 🔽 Graduated Beaker Set

Set of 5 plastic graduated beakers with pouring spouts