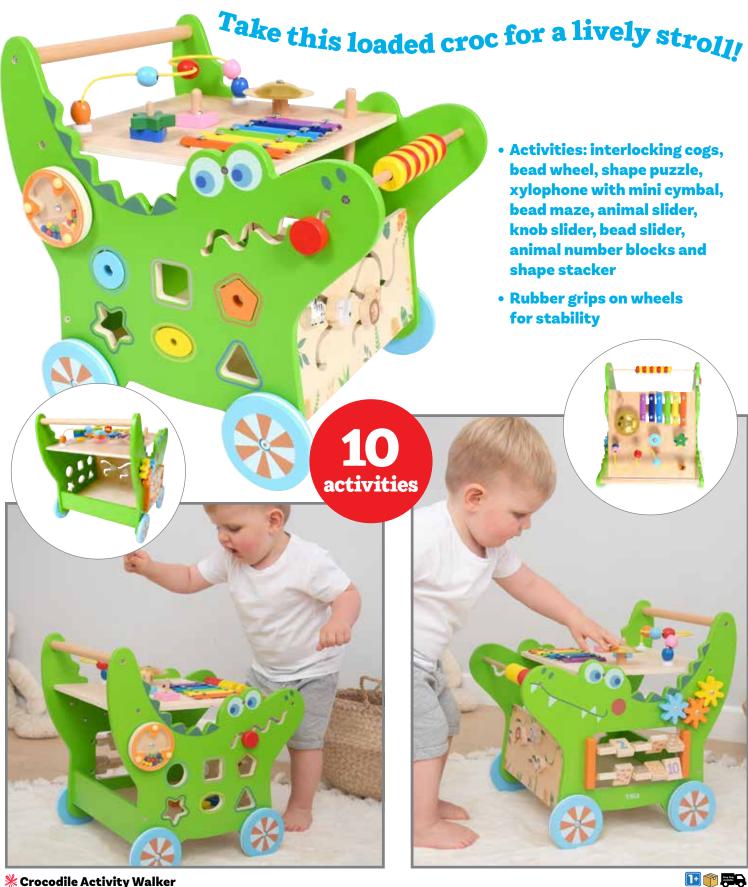

50678 Each \$69.99

\* Zebra Activity Wall Panel 1811 🏲 👼 Features 8 hardwood geometric shapes and corresponding cutouts. Size: 14.25"L x 21.75"H. 50681 \$69.99 Each

Crocodile Activity Walker

Multi-sensory crocodile walker with 10 different toddler activities. Includes interlocking cogs, bead wheel, shape puzzle, xylophone with mini cymbal, bead maze, animal slider, knob slider, bead slider, animal number blocks and shape stacker. Size of assembled walker: 16.4"L x 14.2"W x 17"H.