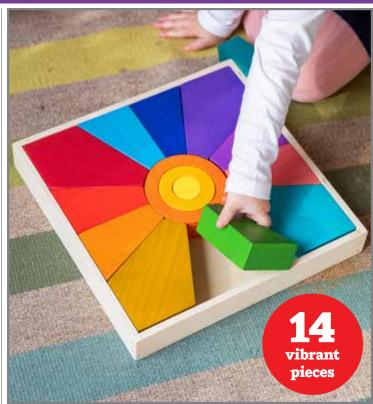

CE10005 Set of 52 \$19.99

tickit Wooden Rainbow Architect Arches Nesting beechwood arches in the 7 colors of the rainbow. Sizes: 0.7"H - 2.9"H x 1.6"D.

73412 Set of 7 \$38.99

tickit ✓ Wooden Rainbow Architect Rectangles
Nesting beechwood rectangles in the 7 colors of the rainbow.
Sizes: 4.5"L - 8.7"L x 1.6"D.

73414 Set of 7 \$46.99

tickit ✓ Wooden Rainbow Architect Squares Nesting beechwood squares in the 7 colors of the rainbow. Sizes: 1.6"W - 5.8"W x 1.6"D.

73416 Set of 7 \$41.99

tickit ✓ Wooden Rainbow Architect Triangles
Nesting beechwood triangles in the 7 colors of the rainbow.
Sizes: 1.5"L - 11.5"L x 1.6"D.

73418 Set of 7 \$41.99

#### tickit Wooden Rainbow Architect Houses

Nesting beechwood houses in the 7 colors of the rainbow. Sizes: 7.5"H x 5.8"W x 1.6"L - 2.4"H x 1.6"W x 1.6"L.

73542 Set of 7 \$44.99