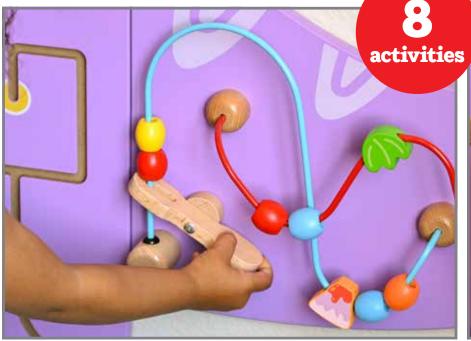

# Travel back in time for a Prehistoric playdate!

- 3 activity panels with screws and pre-drilled fixing holes
- Activities: horn clacker, twistable eye, xylophone, mini cymbal, interlocking cogs with bead wheel and flower spinner, splider maze with 5 peakaboo eggs, wire bead maze with launch lever, and standard wire bead maze

#### Triceratops Activity Wall Panels

Set of 3 triceratops-themed activity panels, each with their own pre-drilled holes. Contains 8 different activities including horn clacker, twistable eye with different emotions, xylophone, mini cymbal, interlocking cogs with flower spinner and bead wheel, slider maze with 5 peekaboo eggs, wire bead maze with launch lever, and standard wire bead maze. Size of assembled triceratops: 55"L x 24"H.

SW400039 Set of 3 Panels \$179.99