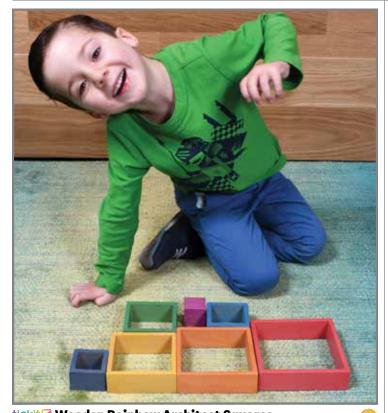

#### tickit Natural Architect Panels

Beechwood panels in 4 shapes (arches, rectangles, squares and triangles) and 6 sizes, designed to complement our Wooden Rainbow Architect range. Pieces feature smooth surfaces and rounded edges. Size of largest arch is 6"L x 3"W; size of largest rectangle is 8.9"L x 6.1"W; size of largest square is 6.1"W; size of largest triangle is 12"L x 6"W.

73436

Set of 24

\$74.99

Set of 84 smooth beechwood pieces includes 7 of each: 2.8" dia. rings, 2.2" dia. rings, 1.9" dia. rings, 1.6"W cubes, 2"W cubes, 2.4" dia. disks, 1.6"W semispheres, 1.9" dia. balls, 3.6"W bowls, 1.4"H spools, 4"H figures and 2"H spinning toys. Drawstring storage bag included.