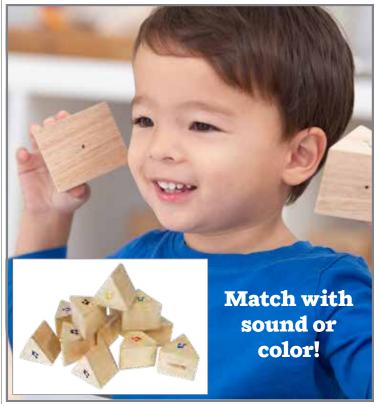

#### tickit Rainbow Wooden Lacing Shapes

28 threadable beechwood shapes with a thick string and wooden lacer. Set features 7 different shapes (4 of each) and 14 colors. Shapes include a flower, hexagon, crown, square, star, triangle and heart. Size of hexagon: 1.5"W x 0.5"H. Size of string with threader: 26.5"L. 🛆 (1) (5)

73564 Each \$22.99