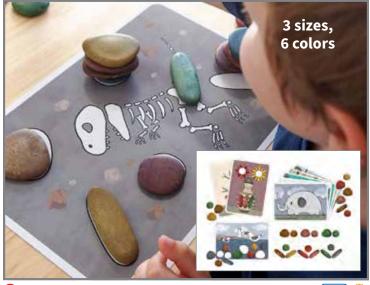

#### 🖺 Naturals - Stones and Minerals

A selection of 11 geological products: 8.8 oz river pebbles, 8.8 oz small polished stones - black, 8.8 oz small polished stones - tiger's eye, 8.8 oz small polished stones - white, 8.8 oz small polished stones - assorted, 2.1 oz small gemstones, 8.8 oz amethyst points, 8.8 oz amethyst clusters, 1 small agate slice, 2.1 oz iron pyrite and 1 large agate slice. (1)

CE6944 Each \$79.99

#### 🖳 Naturals - Botanicals

A selection of 17 natural products: 5 yulan leaves, 5 bodhi leaves, 5 heart leaves, 5 cercis leaves, 2.1 oz pine cones, 2.1 oz long pine cones, 2.1 oz mango leaves, 1.4 oz palm tree fiber, 1.4 oz bamboo leaves, 2.1 oz bamboo circles, 3 wild grass bundles, 0.9 oz cotton seed capsules, 4.4 oz long bamboo sticks, 3 lotus heads, 2.1 oz branch stumps, 2.1 oz loofah sponges and 2.1 oz cinnamon sticks. (1)

CE6941 Each \$79.99

🔐 Naturals - Wood

A selection of 13 plant-based products: 2.1 oz branch offcuts - oval, 2.1 oz branch chips, 4.4 oz mulberry slices, 2.1 oz tea plant branch cuttings, 4.4 oz azalea branch cuttings, 4.4 oz dark brown rattan, 4.4 oz mulberry root, 2.1 oz rattan slices, 10 bark squares, 2.6 oz willow branches, 2.1 oz incense tree root and 2.1 oz twisted willow. (1)

CE6942

Each

\$79.99