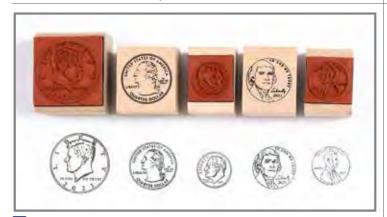

## Giant Stampers

Giant Stampers - Numbers 0-9 Includes numerals 0-9. Size: 1.9"H x 3" dia. △(1)

CE6732 Set of 10 \$16.99

#### 🖺 Giant Stampers - Alphabet

Includes either 26 uppercase letters or 26 lowercase letters or both. Uppercase set includes exclamation mark, and lowercase set includes question mark. Both sets include Spanish ñ or Ñ. Size: 1.9"H x 3" dia. △(1)

CE6711 Uppercase Set of 28 \$37.99 **CE6712 Lowercase** Set of 28 \$37.99 Set of 56 \$65.99 CE6713 Uppercase & Lowercase

- Each foam shape is up to 3" long
- Handles are an easy-to-grip round shape to nest perfectly in small hands
- Shapes are affixed to clear plastic disks for perfect placement and to maintain shape integrity