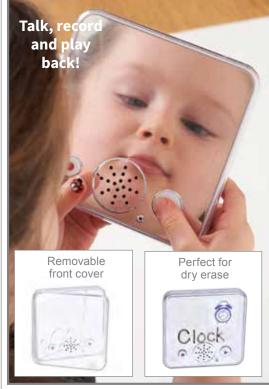

tter. 4 colors: blue, green and red plus yellow vowels. Uppercase and lowercase sets each include 8 laces, and the Combo Set includes 16 laces. Size of R: 4.25"H x 3"W. Size of q: 4.25"H x 2.8"W.  $\triangle$  (1), (5)

CE6904 Lacing Alphabet - Uppercase Set of 34 \$13.99
CE6905 Lacing Alphabet - Lowercase Set of 34 \$13.99
CE6903 Combo Set Set of 68 \$25.99



# 138 Literacy & Language Arts



#### tickit // Talking Tubes Set

A novel way to develop children's communication skills. Includes 2 handsets and 9.8 ft of strong yellow flexible plastic tubing. Easily wash them after use and use them inside or outside.

9440-73952 Each \$19.99



#### Phonics Phones

Explore articulation, phonetic sounds, fluency and more. Size: 6.5"L x 4"W.

SW400098 Set of 2 \$10.99 SW400032 Set of 12 \$59.99



#### tickit Sound Mirror

**18**T

Includes simple play and record buttons for children to look at themselves and record their thoughts and feelings. Includes built-in microphone, recording features, sound-level options, wall slot and magnets. Requires 3 AAA batteries (not included). △ (1)

9350-12711 Each \$19.99



# QUIZMO® Sight Word Set 1

Bingo-style game that aims to develop sight word vocabulary with 110 easy sight words. Includes 40 double-sided game boards, 55 double-sided calling cards, plastic markers and instructions. 2-20 players. Grades: K-4. ▲ (1)

8207 Each \$21.99



### Spying Parts of Speech

Includes noun/verb board, noun/verb/adjective board, 3 sets of 20 cards, answer keys, 6 pawns, 1-point and 5-point chips, 4 assessment masters, and instructions. 2-6 players. Gra