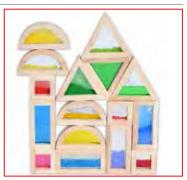

CE10005 Set of 52 \$19.99

tickit Wooden Rainbow Architect Arches Nesting beechwood arches in the 7 colors of the rainbow. Sizes: 0.7"H - 2.9"H x 1.6"D.

73412 Set of 7 \$38.99

tickit ✓ Wooden Rainbow Architect Rectangles
Nesting beechwood rectangles in the 7 colors of the rainbow.
Sizes: 4.5"L - 8.7"L x 1.6"D.

73414 Set of 7 \$46.99

tickit ✓ Wooden Rainbow Architect Squares Nesting beechwood squares in the 7 colors of the rainbow. Sizes: 1.6"W - 5.8"W x 1.6"D.

73416 Set of 7 \$41.99

tickit ✓ Wooden Rainbow Architect Triangles
Nesting beechwood triangles in the 7 colors of the rainbow.
Sizes: 1.5"L - 11.5"L x 1.6"D.

73418 Set of 7 \$41.99

#### tickit Wooden Rainbow Architect Houses

Nesting beechwood houses in the 7 colors of the rainbow. Sizes: 7.5"H x 5.8"W x 1.6"L - 2.4"H x 1.6"W x 1.6"L.

73542 Set of 7 \$44.99

#### tickit Natural Architect Panels

Beechwood panels in 4 shapes (arches, rectangles, squares and triangles) and 6 sizes, designed to complement our Wooden Rainbow Architect range. Pieces feature smooth surfaces and rounded edges. Size of largest arch is 6"L x 3"W; size of largest rectangle is 8.9"L x 6.1"W; size of largest square is 6.1"W; size of largest triangle is 12"L x 6"W.

73436

Set of 24

\$74.99

Set of 84 smooth beechwood pieces includes 7 of each: 2.8" dia. rings, 2.2" dia. rings, 1.9" dia. rings, 1.6"W cubes, 2"W cubes, 2.4" dia. disks, 1.6"W semispheres, 1.9" dia. balls, 3.6"W bowls, 1.4"H spools, 4"H figures and 2"H spinning toys. Drawstring storage bag included.