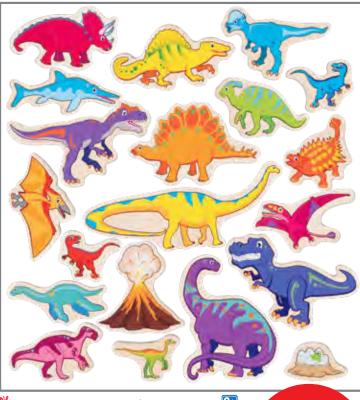

# **₩** Wooden Magnets - Emotions

Wooden emotion-themed magnets in 20 different facial expressions. Size: 2.3" dia.

SW400026 Set of 20 \$9.99

**¾** Wooden Magnets - Dinosaurs Wooden dinosaur-themed magnets in 20 different shapes. Size of large dinosaur: 6.75"L x 2.75"W.