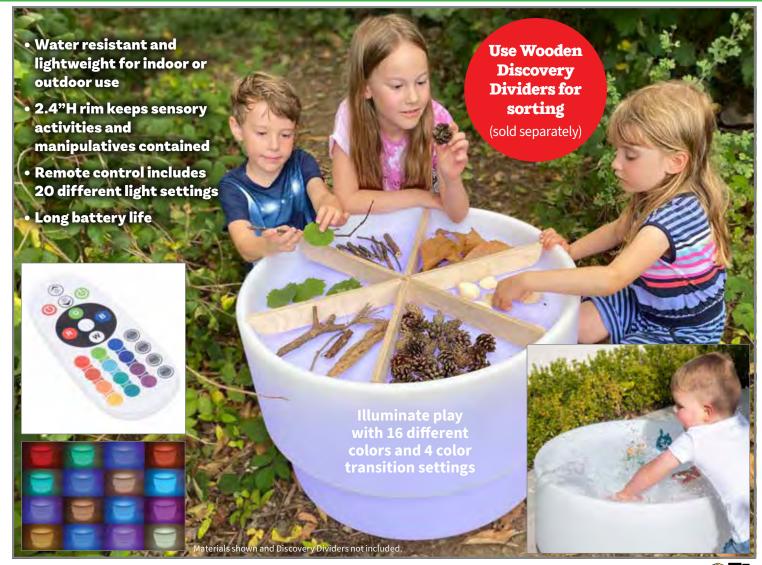

shadows. Size: 1" dia. △ (1)

73576

Set of 10

\$19.99



tickit **☑** Town Discovery Dividers

2 birch plywood dividers that slot together to create a town-themed play scene. Use them with our Sensory Mood Discovery Table, Gem Cubes or on their own. Size of each divider: 23.4"W x 6.7"H.

Each \$54.99



# tickit Castle Discovery Dividers

2 birch plywood dividers that slot together to create a castle-themed play scene. Use them with our Sensory Mood Discovery Table, Gem Cubes or on their own. Size of each divider: 23.4"W x 6.7"H.

Each \$54.99



# tickit Jurassic Discovery Dividers

2 birch plywood dividers that slot together to create a jurassic-themed play scene. Use them with our Sensory Mood Discovery Table or on their own. Size of each divider: 23.4"W x 7.8"H.

74073 Each \$54.99



#### tickit Sensory Mood Discovery Table 75563 Each \$399.99

This color-changing discovery table contains a raised outer rim to keep sand, water or other activities on the table. Constructed of plastic, the table is lightweight, sturdy and water-resistant so it can be used indoors or out. There are 16 different color settings and 4 automated color transition settings. Included is a universal power adaptor with low voltage mains power supply and remote. An 8-hour charge cycle will provide 5-10 hours of light depending on settings used. 2 x AAA batteries for remote control included. Size: 17.7"H x 27.2" dia. Depth of discovery area: 2.4". △ (1)

# tickit Wooden Discovery Dividers

73464 Set of 3 \$29.99

Interlocking wooden dividers that fit inside the Sensory Mood Discovery Table to crea