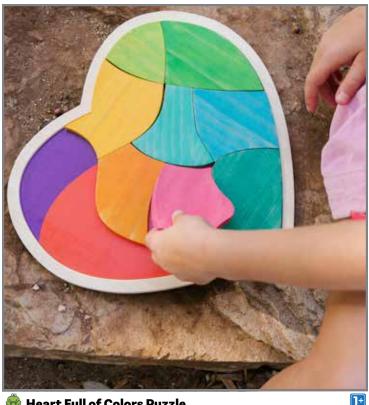

Chunky wooden puzzle that features a heart-shaped plywood base with 10 brightly colored rainbow pieces. Size of base: 12"L x 11"W. Size of smallest piece: 2.2"L x 0.4"W.

FF574 Each \$41.99

🙈 My Rainbow Globe