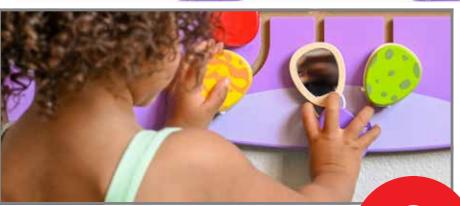

# Sensory Wall Mirrors

🖐 Sensory Wall Toddler Mirror - Large 1 Bubble 🛮 🔼 🗪 🗬 Large convex dome mirror for sensory observation. Explore objects, faces, environments and more through a distorted view. Made from scratch-resistant acrylic. Size: 19.3"L x 19.3"W.

SW400061 \$79.99

Large mirror with 4 convex domes for sensory observation. Explore objects, faces, environments and more through a distorted view. Made from scratchresistant acrylic. Size: 19.3"L x 19.3"W.

SW400062 \$79.99

🎇 Sensory Wall Toddler Mirror - Large 9 Bubble 🏻 🍑 📆 Large mirror with 9 convex domes for sensory observation. Explore objects, faces, environments and more through a distorted view. Made from scratchresistant acrylic. Size: 19.3"L x 19.3"W.

SW400063 \$79.99 🖐 Sensory Wall Toddler Mirror - Large 16 Bubble 🛮 🚨 🕮 🗪

Large mirror with 16 convex domes for sensory observation. Explore objects, faces, environments and more through a distorted view. Made from scratchresistant acrylic. Size: 19.3"L x 19.3"W.