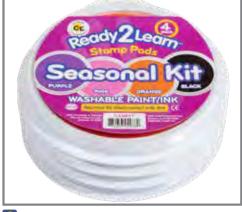

#### ☑ Jumbo Circular Washable Stamp Pads - Seasonal

4 large stamp pads with colors: purple, pink, orange and black. Size of each ink pad: 5.75" dia.

Set of 34

\$19.99

CE6617 Set of 4 \$22.99

CE6814 Large