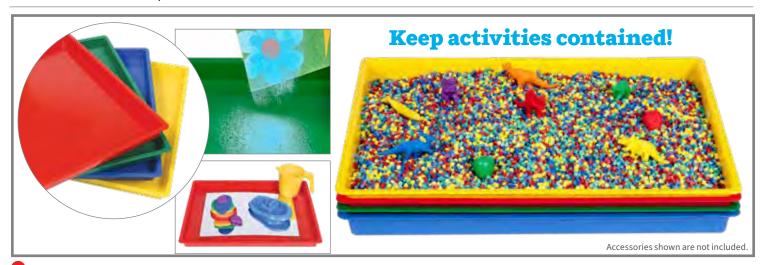

#### Multipurpose Trays

Keep arts and crafts contained with this set of plastic trays in 4 colors: blue, green, red and yellow. Size: 16"L x 12"W x 1"H.

77040 Set of 4 \$31.99