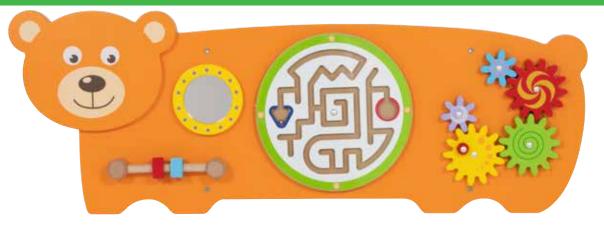

# **\* Bear Activity Wall Panel**

Bear-themed activity wall panel features a threading shape twister, ball maze, mirror and 5 interlocking cogs. Constructed from MDF. Includes screws and pre-drilled fixing holes. Size: 36"L x 12.75"H.

50471

Each

\$109.99

18<sup>1</sup> | 18<sup>1</sup>