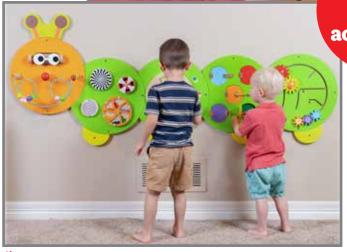

50346 Set of 5 Panels \$229.99

- 5 activity panels with screws and pre-drilled fixing holes included
- Activities: Textured surfaces with lockable doors, a color-mixing wheel, spinning patterns, rotational pieces, a bead maze, a bead wheel, interlocking cogs and a screw-in nose!
- Ideal for individual or collaborative play

activities

44557 Set of 5 Panels \$279.99

- 5 activity panels with screws and pre-drilled fixing holes included
- Activities: bead maze, rolling disk with sound, magnetic block slider, trace and track activity, clock with moving hands and turning gears
- Ideal for individual or collaborative play