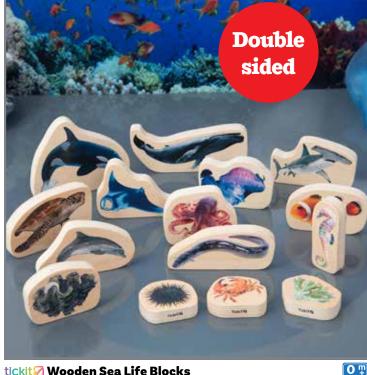

#### tickit Wooden Sea Life Blocks

Assortment of 15 chunky basswood picture blocks. Each block is color printed on both sides with real images of sea animals. Sizes 5.4"L x 2.5"H - 2.25"L x 2"H. All blocks: 0.6"D.