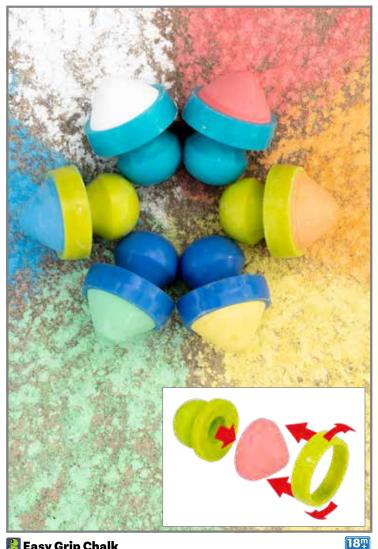

#### 🖺 Easy Grip Chalk

Chalk pieces with ball-shaped plastic handles. 6 colors: red, green, yellow, blue, orange and white. Handle colors may vary. Size: 2.4"H x 1.9" dia.

\$14.99 CE6913 Set of 6 CE6914 Refills Set of 6 \$5.99