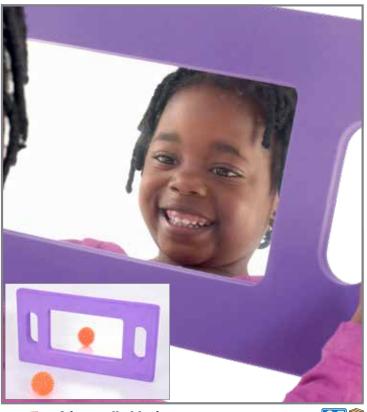

## ⊁ Sensory Wall Toddler Mirror - Giant 1 Bubble

Giant convex dome mirror for sensory observation. Explore objects, faces, environments and more through a distorted view. Made from scratch-resistant acrylic. Size: 30.7"L x 30.7"W.

SW400065 Each \$159.99

92