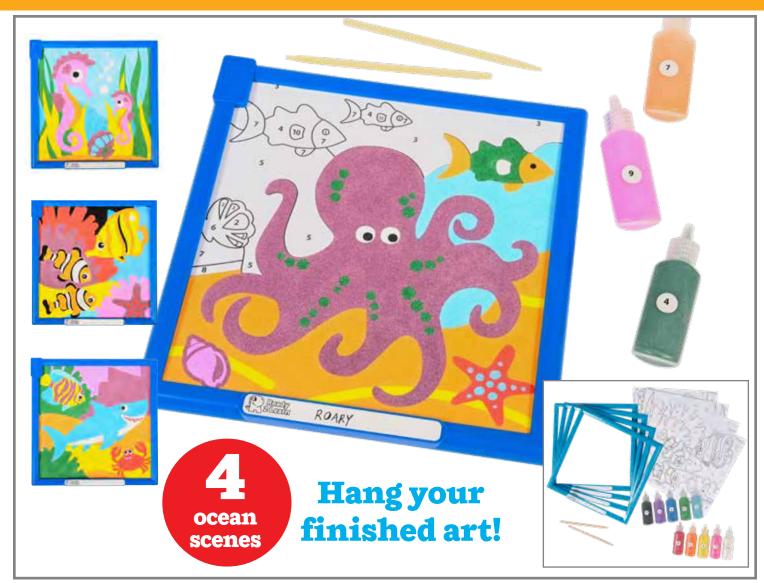

CE10197 Each \$14.99

Sand Art Painting - Sea Life
Create 4 different sand art pictures with this color by number set. Then, frame and hang them for display. Includes 10 colors of bottled sand, 4 designs, 4 frames with name labels, 2 wooden styluses and instructions. Size of square frames: 9.6"W. △ (1)

CE10068 \$14.99