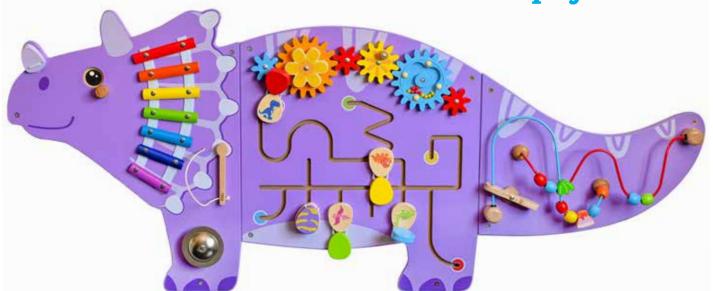

# Travel back in time for a Prehistoric playdate!

- 3 activity panels with screws and pre-drilled fixing holes
- Activities: horn clacker, twistable eye, xylophone, mini cymbal, interlocking cogs with bead wheel and flower spinner, splider maze with 5 peakaboo eggs, wire bead maze with launch lever, and standard wire bead maze

#### Triceratops Activity Wall Panels

Set of 3 triceratops-themed activity panels, each with their own pre-drilled holes. Contains 8 different activities including horn clacker, twistable eye with different emotions, xylophone, mini cymbal, interlocking cogs with flower spinner and bead wheel, slider maze with 5 peekaboo eggs, wire bead maze with launch lever, and standard wire bead maze. Size of assembled triceratops: 55"L x 24"H.

SW400039 Set of 3 Panels \$179.99