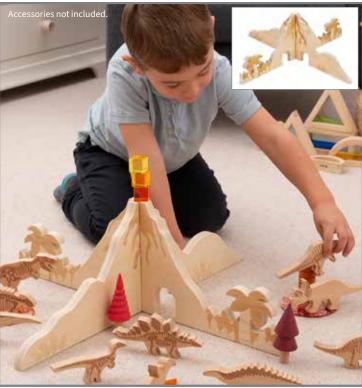

74071 Each

tickit Jurassic Discovery Dividers

NEW!

2 birch plywood dividers that slot together to create a jurassic-themed play scene. Use them with our Sensory Mood Discovery Table or on their own. Size of each divider: 23.4"W x 7.8"H.

74073

Each

\$54.99