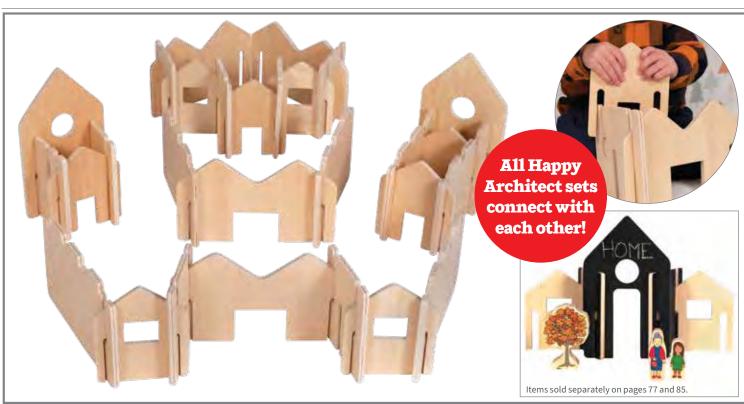

\$15.99

18<sup>m</sup>

👧 Little Happy Architect

Birch plywood pieces in 6 different town-themed shapes with precut grooves. Sizes: 3.5"W x 6"H - 3.5"W x 3.5"H.

FF452 Set of 22 \$44.99

Birch plywood pieces in 10 different town-themed shapes with precut grooves. Sizes: 9.7"W x 5.7"H - 5.7"W x 4.6"H.