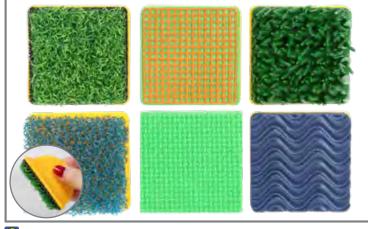

#### Textured Stampers

Stampers with 6 different textures and patterns: grid, swirls, woven, sponge, stiff grass and soft grass. Size:  $2.25^{\circ}$ L x  $2.25^{\circ}$ W x  $1.4^{\circ}$ H.  $\triangle$  (1)