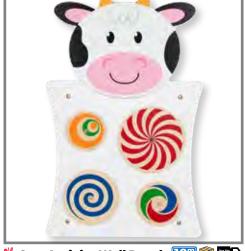

50676

Each

\$69.99

🖐 Cow Activity Wall Panel 🛚 🔼 🔭 Features 4 spinning patterns. Size: 14.25"L x 21.75"H. 50677

\$69.99 Each

**\*Giraffe Activity Wall Panel** 1847 Features 4 fruit puzzles with sliding pieces. Size: 14.25"L x 21.75"H.