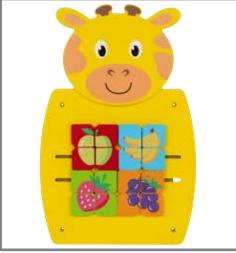

50676

Each

\$69.99

🖐 Cow Activity Wall Panel 🛚 🔼 🔭 Features 4 spinning patterns. Size: 14.25"L x 21.75"H. 50677

\$69.99 Each

**\*Giraffe Activity Wall Panel** 1847 Features 4 fruit puzzles with sliding pieces. Size: 14.25"L x 21.75"H.