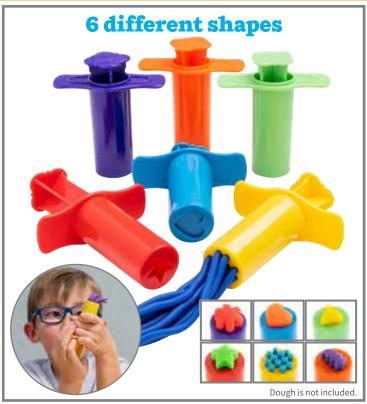

#### Dough Extruders

Dough extruders in 6 different patterns: triangle, heart, flower, star, spaghetti and zig-zag. Size of closed extruder: 3"L x 2.7"W.

CE10112 Set of 6 \$9.99