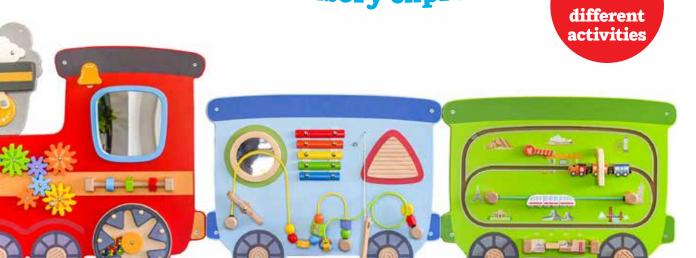

# All aboard the sensory express!

 4 activity panels with screws and pre-drilled fixing holes

• Activities: rotating smoke stack, interlocking cogs, patterned wheels, clacker bell, bead wheel, standard mirror, concave mirror, shape twister, xylophone, percussion board, wire bead maze with launch lever, standard wire bead maze, spinning travel-themed tiles, sliding monorail train and magnetic train on track

# **\* Train Activity Wall Panels**

18T P NEW! Set of 4 train-themed activity panels, each with their own pre-drilled fixing holes. Contains 15 different puzzles and effects to play with including interlocking cogs, patterned wheels, rotating smoke stack, clacker bell, bead wheel, standard mirror, shape twister, concave mirror, xylophone, grooved wooden percussion board, wire bead maze with launch lever, standard wire bead maze, spinning travel-themed tiles, sliding monorail train and magnetic train on track. Size of assembled train: 75"L x 26.25"H.

SW400038 **Set of 4 Panels** \$229.99