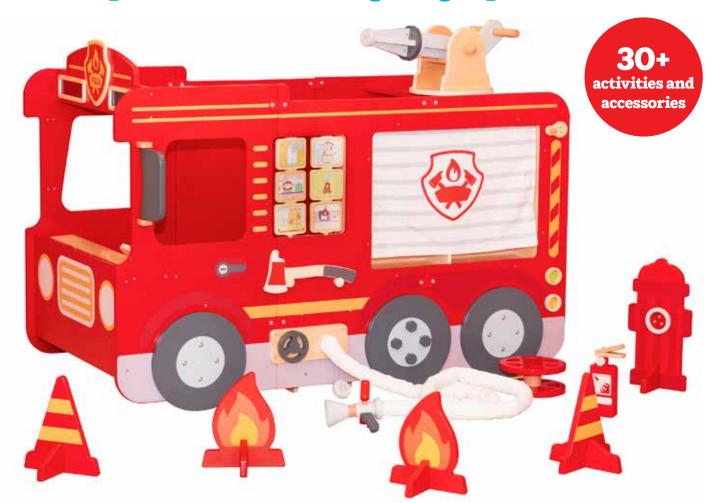

# Gear up for a realistic firefighting experience!

- Plenty of themed activities and accessories
- Made of solid wood
- Ideal for individual or group play

**X Super Fire Engine** △ (1) SW400157 Each

\$1199.99

# **X** Super Fire Engine

NEW!

Solid-wood fire engine playset with a variety of accessories. Includes 2 wrenches, 1 fire extinguisher, 1 wooden hose reel, 2 flames, 2 safety cones, 1 fire hydrant, 1 fire nozzle, 1 hammer, 1 polyester fire hose, 1 axe, 2 removable tires with 8 bolts and 8 screws, 1 ladder and more. Size of assembled fire engine: 59.1"L x 40"W x 43"H. △ (1)

SW400157 Each \$1199.99