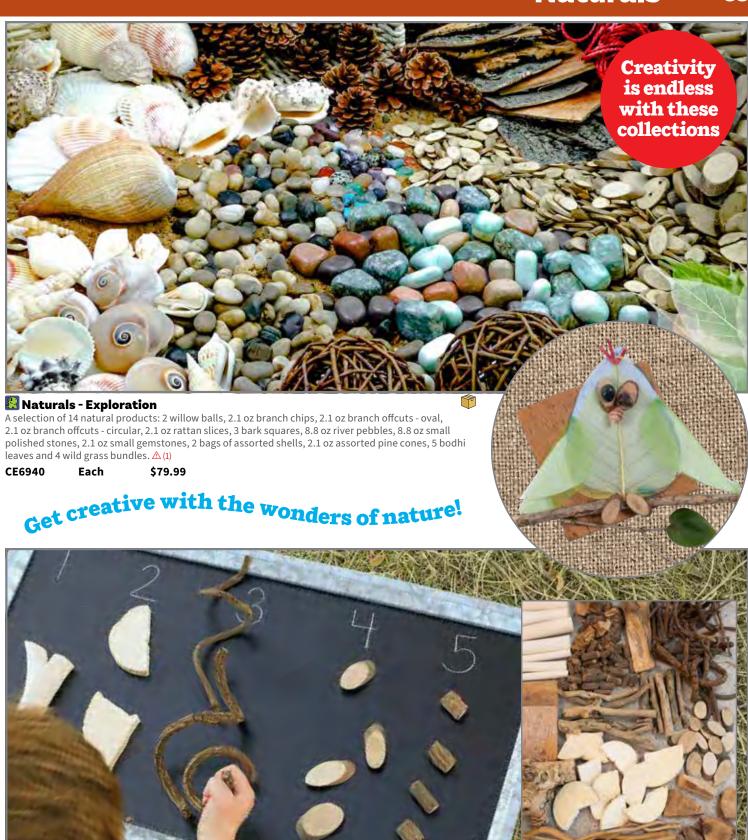

#### 🖳 Naturals - Botanicals

A selection of 17 natural products: 5 yulan leaves, 5 bodhi leaves, 5 heart leaves, 5 cercis leaves, 2.1 oz pine cones, 2.1 oz long pine cones, 2.1 oz mango leaves, 1.4 oz palm tree fiber, 1.4 oz bamboo leaves, 2.1 oz bamboo circles, 3 wild grass bundles, 0.9 oz cotton seed capsules, 4.4 oz long bamboo sticks, 3 lotus heads, 2.1 oz branch stumps, 2.1 oz loofah sponges and 2.1 oz cinnamon sticks. (1)

CE6941 Each \$79.99

🔐 Naturals - Wood

A selection of 13 plant-based products: 2.1 oz branch offcuts - oval, 2.1 oz branch chips, 4.4 oz mulberry slices, 2.1 oz tea plant branch cuttings, 4.4 oz azalea branch cuttings, 4.4 oz dark brown rattan, 4.4 oz mulberry root, 2.1 oz rattan slices, 10 bark squares, 2.6 oz willow branches, 2.1 oz incense tree root and 2.1 oz twisted willow. (1)