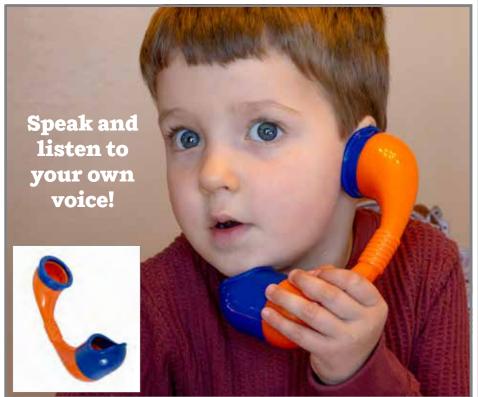

1)

21368 Each \$34.99



## Lacing Alphabet - Uppercase and Lowercase

Large plastic uppercase and lowercase letters with lacing holes throughout each letter. 4 colors: blue, green and red plus yellow vowels. Uppercase and lowercase sets each include 8 laces, and the Combo Set includes 16 laces. Size of R: 4.25"H x 3"W. Size of q: 4.25"H x 2.8"W.  $\triangle$  (1), (5)

CE6904 Lacing Alphabet - Uppercase Set of 34 \$13.99
CE6905 Lacing Alphabet - Lowercase Set of 34 \$13.99
CE6903 Combo Set Set of 68 \$25.99



# 138 Literacy & Language Arts



#### tickit // Talking Tubes Set

A novel way to develop children's communication skills. Includes 2 handsets and 9.8 ft of strong yellow flexible plastic tubing. Easily wash them after use and use them inside or outside.

9440-73952 Each \$19.99



#### Phonics Phones

Explore articulation, phonetic sounds, fluency and more. Size: 6.5"L x 4"W.

SW400098 Set of 2 \$10.99 SW400032 Set of 12 \$59.99



#### tickit Sound Mirror

**18**T

Includes simple play and record buttons for children to look at themselves and record their thoughts and feelings. Includes built-in microphone, recording features, sound-level options, wall slot and magnets. Requires 3 AAA batteries (not included). △ (1)

9350-12711 Each \$19.99



# QUIZMO® Sight Word Set 1

Bingo-style game that aims to develop sight word vocabulary with 110 easy sight words. Includes 40 double-sided game boards, 55 double-sided calling cards, plastic markers and instructions. 2-20 players. Grades: K-4. ▲ (1)

8207 Each \$21.99



### Spying Parts of Speech

Includes noun/verb board