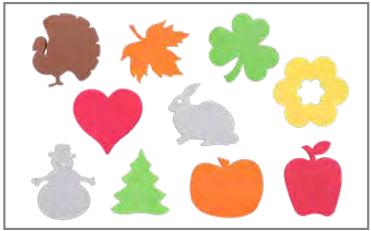

#### 🖺 Giant Stampers - Holiday Shapes

Includes an apple, bunny, shamrock, flower, Christmas tree, snowman, turkey, heart, maple leaf and pumpkin. Size: 1.9"H x 3" dia. △ (1)

CE6726 Set of 10 \$16.99