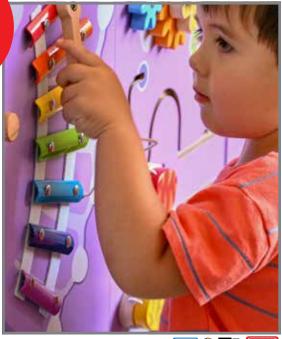

# All aboard the sensory express!

 4 activity panels with screws and pre-drilled fixing holes

• Activities: rotating smoke stack, interlocking cogs, patterned wheels, clacker bell, bead wheel, standard mirror, concave mirror, shape twister, xylophone, percussion board, wire bead maze with launch lever, standard wire bead maze, spinning travel-themed tiles, sliding monorail train and magnetic train on track

# **\* Train Activity Wall Panels**

18T P NEW! Set of 4 train-themed activity panels, each with their own pre-drilled fixing holes. Contains 15 different puzzles and effects to play with including interlocking cogs, patterned wheels, rotating smoke stack, clacker bell, bead wheel, standard mirror, shape twister, concave mirror, xylophone, grooved wooden percussion board, wire bead maze with launch lever, standard wire bead maze, spinning travel-themed tiles, sliding monorail train and magnetic train on track. Size of assembled train: 75"L x 26.25"H.

SW400038 **Set of 4 Panels** \$229.99