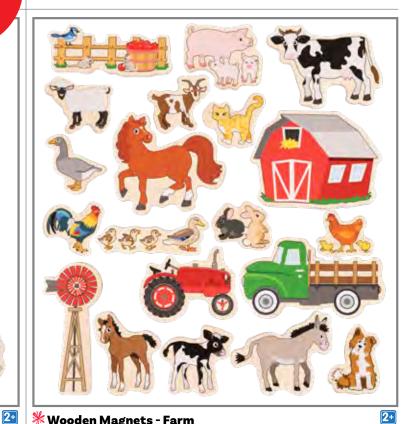

Wooden cat and dog magnets in 20 different shapes. Size of large dog: 5.4"L x 4.4"W.

SW400024 Set of 20 \$9.99

**¾** Wooden Magnets - Farm

Wooden farm-themed magnets in 20 different shapes. Size of barn: 4.3"L x 3.25"W.

SW400023 Set of 20 \$9.99