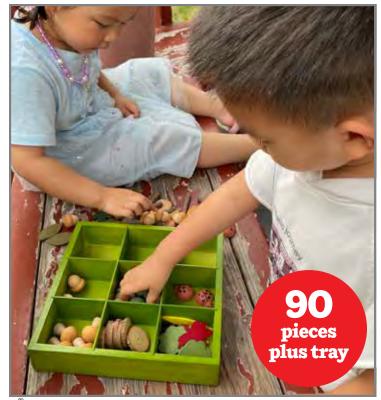

FF623 Each \$84.99

A Nature's Sorting Box

Assortment of 90 wooden nature-themed pieces in a painted wooden tray. Size of sorting box: 10.4"L x 10.4"W x 1.8"H. Size of acorn: 1.2"L x 0.8"W. (1)

FF497 Each \$99.99