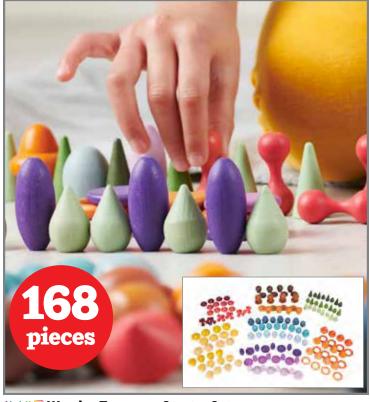

#### tickit∕∕⁄ Wooden Treasures Starter Set

Set of 168 smooth wooden pieces. Includes 14 shapes (12 of each) in 7 different colors: Red, orange, yellow, green, blue, purple and brown. Each color has 3 different shades, and all the pieces are lightly stained to preserve the wood's natural grain. Sizes: 1.4"L - 1.6"L. ⚠ (1)

74047 Each \$99.99

NEW!

\* $\triangle$  See inside front cover for full product safety information.