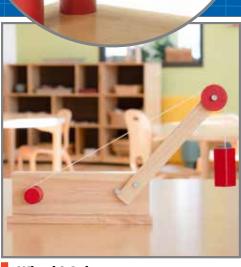

#### Triceratops Activity Wall Panels

Set of 3 triceratops-themed activity panels, each with their own pre-drilled holes. Contains 8 different activities including horn clacker, twistable eye with different emotions, xylophone, mini cymbal, interlocking cogs with flower spinner and bead wheel, slider maze with 5 peekaboo eggs, wire bead maze with launch lever, and standard wire bead maze. Size of assembled triceratops: 55"L x 24"H.

SW400039 Set of 3 Panels \$179.99