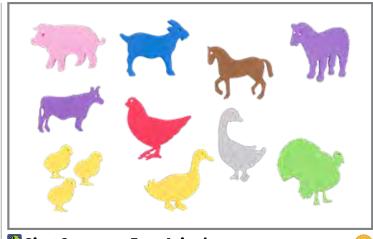

#### 🖺 Giant Stampers - Farm Animals

Includes a hen, duck, sheep, pig, goat, horse, goose, cow, turkey and chicks. Size of stamp: 1.9"H x 3" dia. △(1)

CE6739 Set of 10 \$16.99