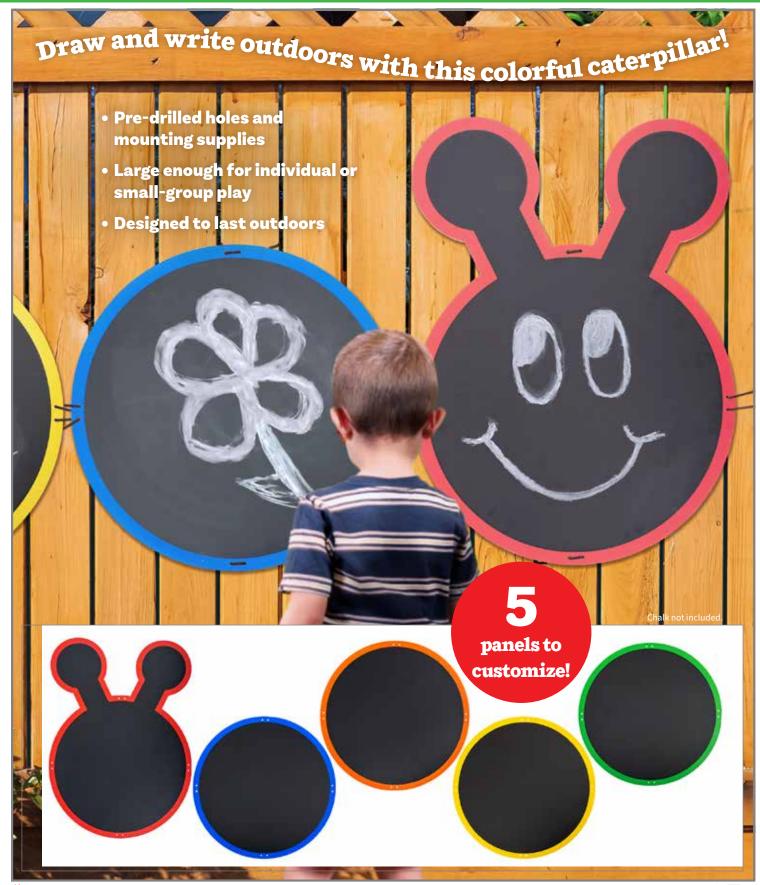

6 m m

SW400066 Each \$159.99

\* $\triangle$  See inside front cover for full product safety information.

🔭 Giant Outdoor Chalkboards - Caterpillar

Caterpillar-themed chalkboard panels with pre-drilled fixing holes, 20 cable ties and 20 adhesive strips. Each of the 5 panels features a different colored border: red, yellow, green, blue and orange. Size of head: 27.4"H x 19.7"W. Size of body panels: 19.7" dia. △ (1)

Set of 5 Panels \$199.99