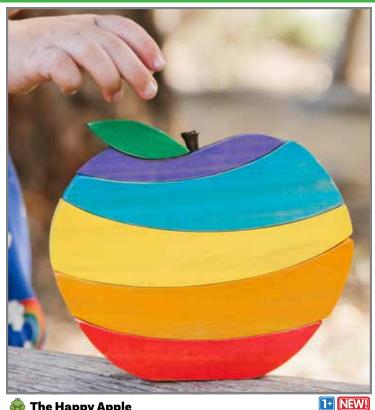

🝂 The Happy Apple

Chunky, apple-shaped stacking puzzle with 6 brightly colored wooden pieces. Size of puzzle: 7.1"L x 5.5"H. Size of smallest piece: 2.75"L x 0.75"H.

FF572

Each

\$34.99

A Heart Full of Colors Puzzle