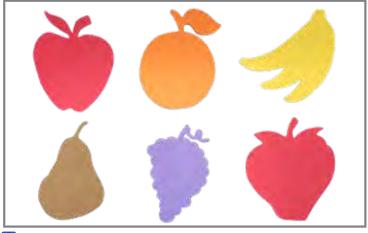

#### 🔠 Giant Stampers - Fruit

Includes an apple, bananas, grapes, strawberry, pear and orange. Size: 1.9"H x 3" dia. (1)

CE6765

Set of 6

\$11.99