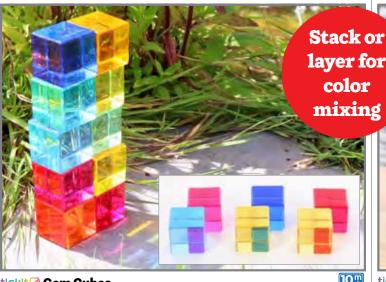

#### tickit Gem Circles

Assortment of 10 translucent acrylic gem circles in different colors. Pieces feature smooth edges and create colorful shadows. Size: 1" dia. △ (1)

73576 Set of 10 \$19.99