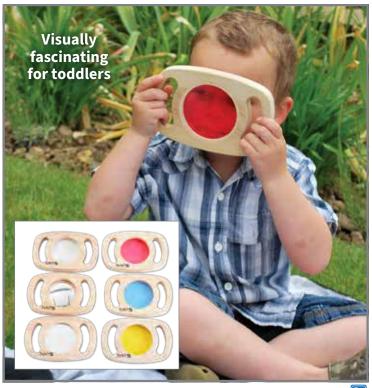

#### tickit Gem Circles

Assortment of 10 translucent acrylic gem circles in different colors. Pieces feature smooth edges and create colorful shadows. Size: 1" dia. △ (1)

73576 Set of 10 \$19.99