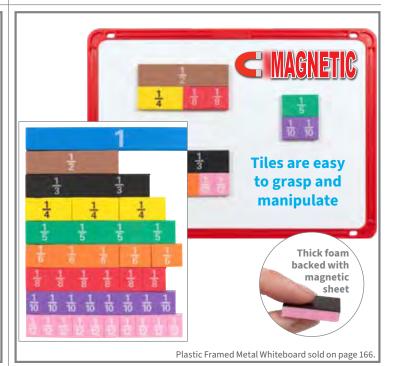

#### 🖺 Paper Bag Puppets - Pets

Create 6 different pets with this paper bag craft kit. Includes 6 paper bags, 88 die-cut shapes, 6 sheets of stickers, 1 glue stick and instructions. Size of paper bags: 9.25"L x 6"W. (1)

#### 🖺 Glitter and Foam Stickers - Stacking Flowers

144 flower-shaped stickers in 6 colors and 24 shapes. Includes various sizes and designs to stack unique 3D flowers. Colors include red, blue, orange, yellow, pink and purple. Sizes: 0.6"L - 2"L. 🛆 (1)