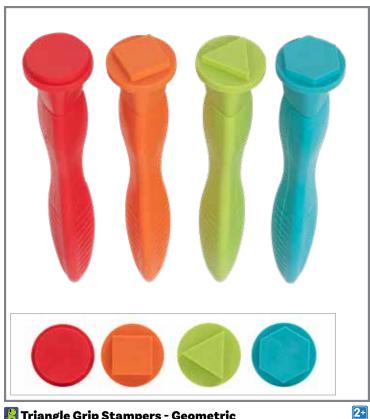

#### 🖺 Triangle Grip Stampers - Geometric

Long, triangular stampers with rubber handles that feature a geometric shape at one end: circle, square, triangle and hexagon. Size: 5.4"L.

**CE6677** Set of 4 \$9.99