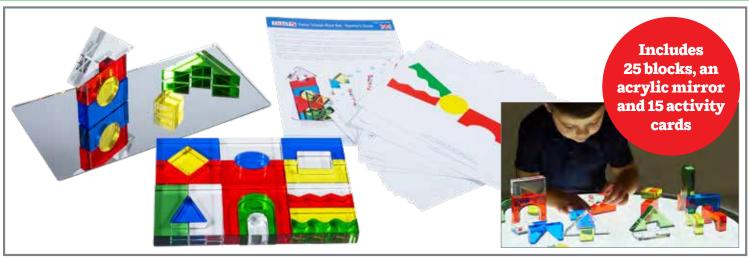

#### 🙉 Tell A Story Magnetic Board

Magnetic board with a painted blackboard surface. Includes an assortment of 75 wooden, town-themed magnets. Size of board: 17.7"L x 33.5"W. Size of smallest magnet: 1.25"L x 1"W. ♠ (1)

FF623 Each \$84.99

A Nature's Sorting Box

Assortment of 90 wooden nature-themed pieces in a painted wooden tray. Size of sorting box: 10.4"L x 10.4"W x 1.8"H. Size of acorn: 1.2"L x 0.8"W. (1)

FF497 Each \$99.99

#### tickit∕∕⁄ Wooden Treasures Starter Set

Set of 168 smooth wooden pieces. Includes 14 shapes (12 of each) in 7 different colors: Red, orange, yellow, green, blue, purple and brown. Each color has 3 different shades, and all the pieces are lightly stained to preserve the wood's natural grain. Sizes: 1.4"L - 1.6"L. ⚠ (1)

74047 Each \$99.99

NEW!

\* $\triangle$  See inside front cover for full product safety information.