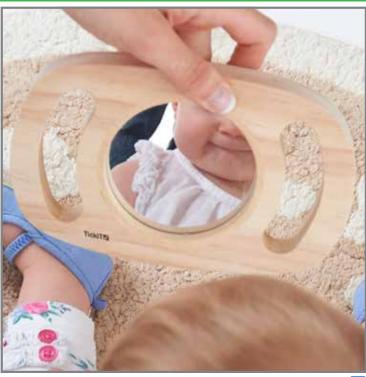

# tickit **Z** Easy Hold Plane Mirror

Rubberwood frame with easy-to-grip handles enclosing a mirror for self-reflection. Size of frame: 7.25"L x 4.5"W. Size of mirror: 3.2" dia.

73372 Each \$10.99

## tickit **Easy Hold Magnifier**

Rubberwood frame with easy-to-grip handles enclosing a magnifying lens with 3x magnification and insert lens with 5x magnification. Size of frame: 7.25"L x 4.5"W. Size of lens: 3.2" dia.