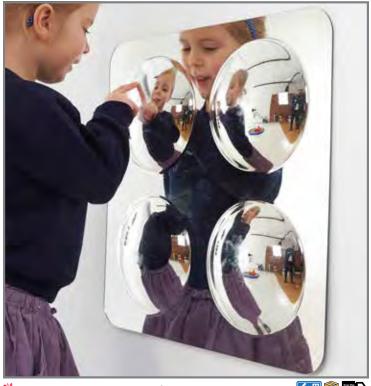

SW400062 \$79.99

🎇 Sensory Wall Toddler Mirror - Large 9 Bubble 🏻 🍑 📆 Large mirror with 9 convex domes for sensory observation. Explore objects, faces, environments and more through a distorted view. Made from scratchresistant acrylic. Size: 19.3"L x 19.3"W.

SW400063 \$79.99 🖐 Sensory Wall Toddler Mirror - Large 16 Bubble 🛮 🚨 🕮 🗪

Large mirror with 16 convex domes for sensory observation. Explore objects, faces, environments and more through a distorted view. Made from scratchresistant acrylic. Size: 19.3"L x 19.3"W.