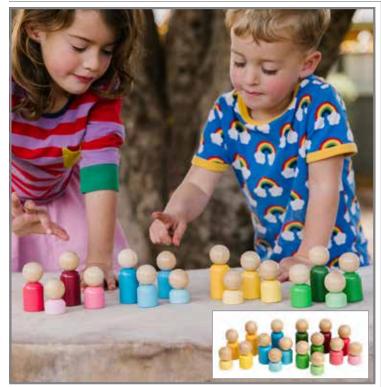

#### Early Childhood Loose Parts 64

Smooth, FSC-certified beechwood figures that are shaped like people. Includes 5 different skin-like tones (2 of each). Size: 3"H x 1" dia.

FF455

Set of 10

\$23.99

Rainbow Families

16 smooth wooden figures in 4 sizes and varying shades of 4 different colors. Size of largest: 3.1"H x 1.1" dia. Size of smallest: 2"H x 1.1" dia. △(1)

FF495 Set of 16 \$31.99

tickit Wooden Community Figures