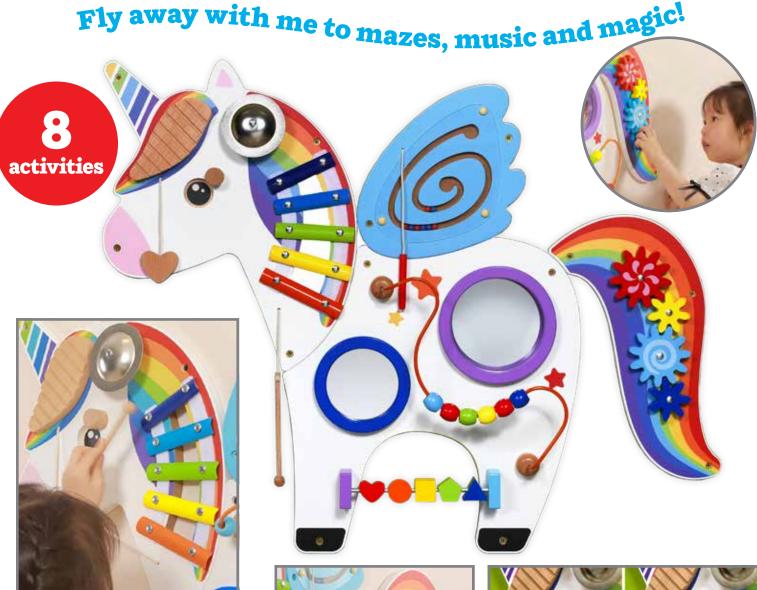

#### **X** Unicorn Activity Wall Panels

18T P Set of 4 unicorn-themed activity panels, each with their own pre-drilled fixing holes. Features 8 different activities including interlocking cogs, bead maze, spinning shapes, mirrors (concave and convex), xylophone with a mini cymbal, grooved wooden percussion board, magnetic puzzle and twistable eye with different expressions. Constructed from MDF. Size of assembled unicorn: 31.5"L x 26.5"H.