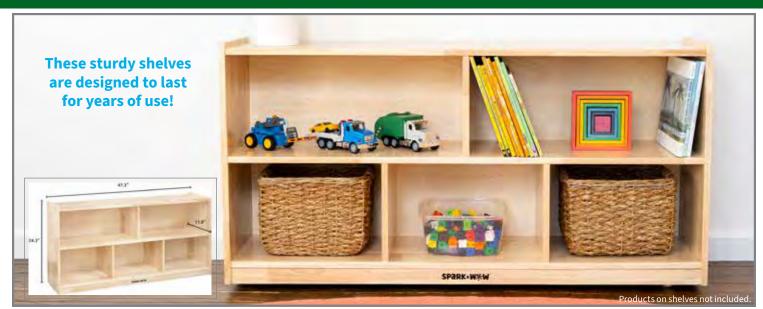

pulley. Size: 9.75"L x 3"W x 3.25"H.

504

Fach

\$24.99



### Fulcrum Balance

Demonstrates that the farther from the pivot point the force is applied, the greater its effect. Size: 17.75"L x 2.25"W x 5.25"H. ⚠ (1)

508

Each

\$23.99



#### 🔽 Gear Rack

Turn this gear and watch its rack move sideways to learn how circular motion becomes linear. Size:  $15.75^{\circ}L \times 1.8^{\circ}W \times 6^{\circ}H$ .

503

Each

\$29.99



**⋙ 5-Tier Book Display** 

5-tier, solid rubberwood book display with pre-drilled fixing holes for sturdy assembly. Features an open back for extra storage and slots in the side panels to keep shelves in place. Size of assembled shelf: 32.75"L x 29.8"H x 15"D. Size of storage compartment: 31.5"L x 9.6"H x 11"D. Depth of shelves: 1.7".

SW60003 Each \$179.99



#### **\*5-Compartment Solid Wood Storage Cabinet**



Solid rubberwood organizer with 5 spacious compartments. Features 4 wheels for easy maneuverability. Perfect for adding storage to classrooms, daycare centers, playrooms and more. Assembly instructions included. Size of assembled unit: 47.3"L x 24.3"H x 11.8"D.

SW60001 Each \$199.99



#### lpha8-Compartment Solid Wood Storage Cabinet

181 181

Solid rubberwood organizer with 8 spacious compartments. Features 4 wheels for easy maneuverability and wall brackets for sturdy mounting. Perfect for adding storage to classrooms, daycare centers, playrooms and more. Assembly instructions included. Size of assembled unit: 47.3"L x 34.8"H x 11.8"D.

Toll Free Phone 866.564.8251

# All sale prices marked in RED are what you pay!

# Stock is li