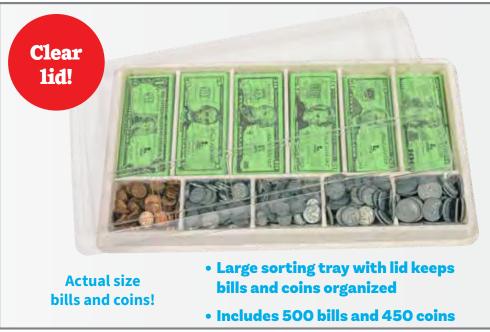

#### Multipurpose Trays

Keep arts and crafts contained with this set of plastic trays in 4 colors: blue, green, red and yellow. Size: 16"L x 12"W x 1"H.

77040 Set of 4 \$31.99