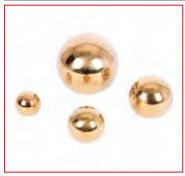

73989 Set of 14 \$46.99

tickit Rainbow Wooden Balls

10 m

Smooth beechwood balls in the 7 colors of the rainbow. Includes 2 of each color. 1.9" dia.

73991 Set of 14 \$35.99