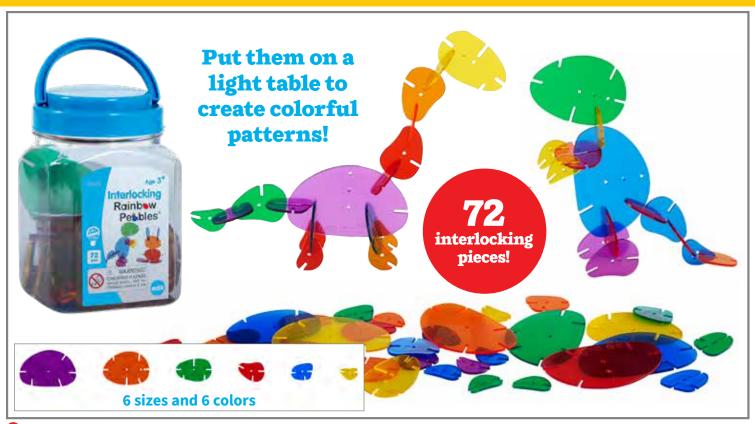

ploration**



## 🚭 Transparent Pattern Blocks

6 transparent plastic pattern block shapes and colors: orange square, blue rhombus, red trapezoid, green triangle, yellow hexagon, and clear, narrow rhombus. Pieces feature raised edges that are easy to pick up. Size of hexagon: 1.9"W. △ (1)

22108 **Set of 120** \$16.99



## Transparent Numbers

4 sets of 10 transparent plastic numbers 0-9. Pieces feature raised edges, which are easy to pick up and come in 4 colors: blue, green, red and yellow. Size: 2"H. <u>△ (1)</u>

56504 Set of 40 \$13.49



## Transparent Letters and Numbers

Transparent plastic uppercase letters and numbers: A-Z and 0-9. Pieces feature raised edges, which are easy to pick up and come in 4 colors: blue, green, red and yellow. Size: 2"H. △ (1)

56500 Set of 36 \$13.49



#### 🚭 Interlocking Rainbow Pebbles® - Mini Jar

Tactile manipulatives in 6 colors and shapes that connect together to make dinosaurs, birds, cars, planes and more. Includes 72 pieces and an activity guide. Sizes: 3.5"L x 2.25"W - 1.25"L x 0.9"W. ▲ (1)

50125 Set of 72 \$21.99



## Interlocking Rainbow Pebbles® - Combo Set

\$37.99

Tactile manipulatives in 4 colors and 12 shapes that connect together to make dinosaurs, birds, cars, planes and more. Includes 96 pieces, an activity guide and 12 double-sided activity cards. Sizes: 3.5"L x 2.25"W - 1.25"L x 0.9"W. △ (1)

50126 Each



## 🚭 Rainbow Pebbles®

A best-selling construction, early math and sensory manipulative for improving cognitive abilities. These unique plastic pebble-shaped pieces are smooth, rubbery and warm to touch. They