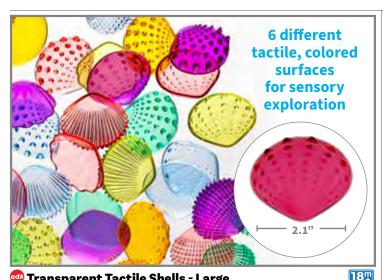

. An 8-hour charge cycle will provide 5-10 hours of light depending on the settings used. Size: 16" cube. Depth of discovery area: 7.8"H.  $\triangle$  (1),  $\triangle$  (4)

75554 Each \$199.99



#### tickit∕∕∕ Sensory Mood Light Table



Ultra-strong, illuminated, hollow plastic table with 16 different color settings that can be changed with the remote control. This table is water-resistant and sturdy. It provides up to 10 hours of light and can be used inside or outside. 2 x AAA batteries for remote control included. Size: 15.7"H x 27.6" dia. (1)

75557

Each

\$399.99



🚭 Translucent Tactile Tangrams

Translucent tangrams with tactile surfaces for sensory learning. Includes 35 pieces in 5 colors and free online resources. Sizes: 5.6"L x 4"W - 2.75"L x 2"W.

23504 Set of 35 \$27.99



🥶 Transparent Tactile Shells - Large

Seashell-shaped pieces in 6 different transparent colors and 6 different textures. Size: 1.75"L x 2.1"W.

Set of 36 13842 \$20.99



🚥 Translucent Sensory Pattern Blocks

An engaging, proven manipulative for patterns, symmetry, area measurement, fractions and problem-solving. Each shape features a different texture. Includes 38 plastic pieces in 4 colors. Size of hexagon: 3.9"W x 0.1"H.

\$34.99

Set of 38

22068



🚭 Transparent Tactile Shells - Small

Seashell-shaped pieces in 6 different transparent colors and 6 different textures. Size: 1.3"L x 1.6"W.

Set of 72 13841 \$20.99



#### 🥶 Tactile Shells - Eco-Friendly

Seashell-shaped manipulatives with different textured surfaces. Each shell offers visual stimulation and tactility. Includes 36 shel