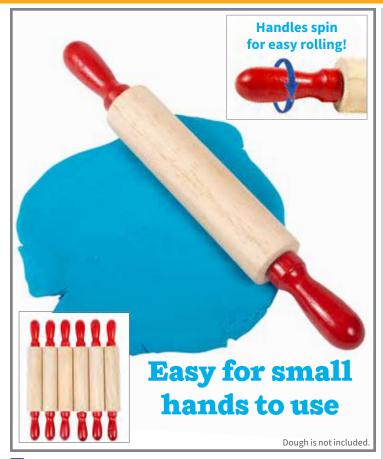

#### Mini Wooden Rolling Pins

Quality wood rolling pins with long red handles that turn. Size: 7.25"L x 0.9"W. △ (1)

CE10116 Set of 6 \$9.99