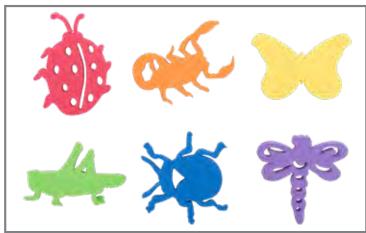

#### 🔠 Giant Stampers - Insects

Includes a beetle, dragonfly, ladybug, scorpion, grasshopper and butterfly. Size: 1.9"H x 3" dia. ⚠ (1)

CE6784

Set of 6

\$11.99