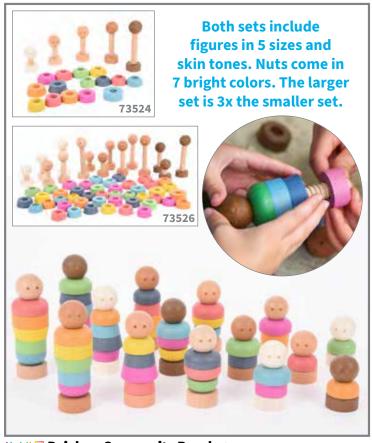

#### tickit∕ Rainbow Community People

5 bolt figures in 5 different sizes and skin tones. Includes 15 nuts in different sizes and 7 colors. Use the "feet" to screw the nuts in place. Includes a storage bag. Size of heads: 1.3" dia. Size of bodies: 2.2"H, 2.8"H, 3.3"H, 3.9"H and 4.5"H. △(1)

73524 Set of 5 \$24.99

#### tickit Rainbow Community People

15 bolt figures in 5 sizes and skin tones. Includes 45 nuts in different sizes and 7 colors. Use the "feet" to screw the nuts in place. Includes a storage bag. Size of heads: 1.3" dia. Size of bodies: 2.2", 2.8", 3.3", 3.9" and 4.5"H. ▲ (1)

73526 Set of 15 \$59.99