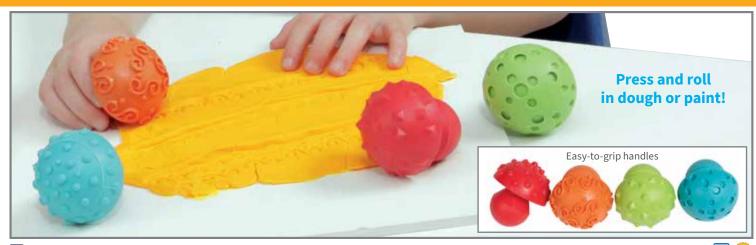

#### 🛂 Palm Dough Rollers - Set 1

Roll patterns in dough or paint. Patterns include raised squares, circles and recessed circles. Size: 3.5"L x 2.9"W x 1.9" dia. △ (1)

\$11.99 CE6671 Set of 3

#### 🛂 Palm Dough Rollers - Set 2

Roll patterns in dough or paint. Patterns include space, flowers and hearts. Size: 3.5"L x 2.9"W x 1.9" dia. <u>∧</u> (1)

CE6672 Set of 3 \$11.99