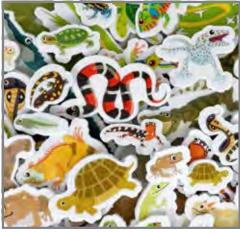

## Stickers - Reptiles and Amphibians

4 foam sheets, each with 46 punch-out stickers (184 total) in 23 different designs. △ (1)

CE10123 Set of 184 \$7.99

🖺 Foam Stickers - Sharks

4 foam sheets, each with 33 punch-out stickers (132 total) in 20 different designs. ▲ (1)