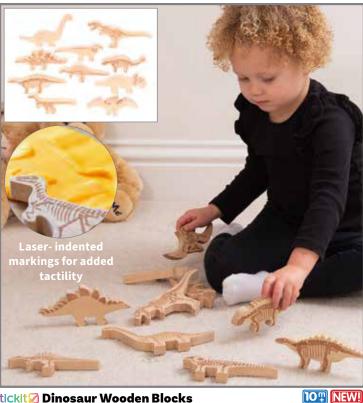

#### tickit Dinosaur Wooden Blocks

Solid beechwood dinosaur blocks with laser-indented markings. Each block illustrates dinosaur features on one side and a skeleton on the other. Sizes: 6.5"L x 0.6"W x 4.4"H - 4.75"L x 0.6"W x 2.25"H.

74061 Set of 10 \$35.99