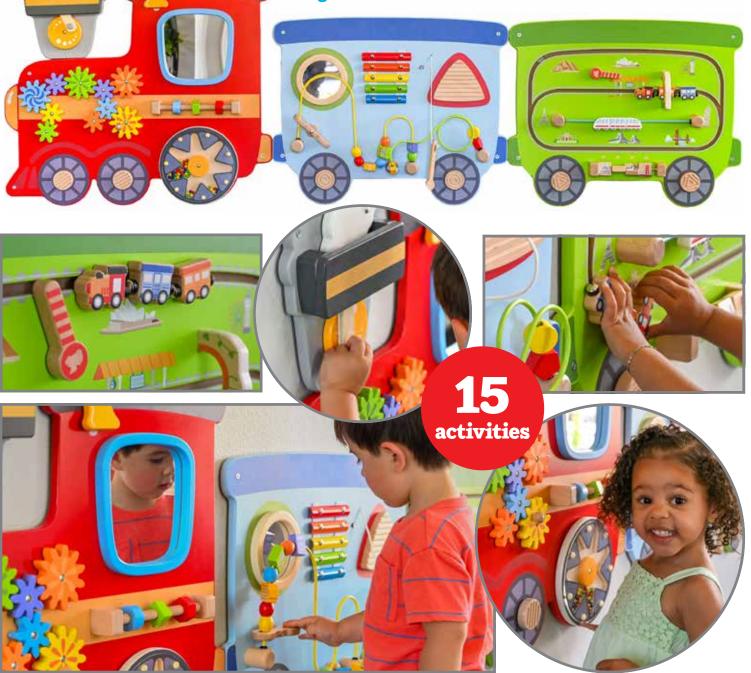

# All aboard the sensory express!

 4 activity panels with screws and pre-drilled fixing holes

• Activities: rotating smoke stack, interlocking cogs, patterned wheels, clacker bell, bead wheel, standard mirror, concave mirror, shape twister, xylophone, percussion board, wire bead maze with launch lever, standard wire bead maze, spinning travel-themed tiles, sliding monorail train and magnetic train on track

# **\* Train Activity Wall Panels**

18T P NEW! Set of 4 train-themed activity panels, each with their own pre-drilled fixing holes. Contains 15 different puzzles and effects to play with including interlocking cogs, patterned wheels, rotating smoke stack, clacker bell, bead wheel, standard mirror, shape twister, concave mirror, xylophone, grooved wooden percussion board, wire bead maze with launch lever, standard wire bead maze, spinning travel-themed tiles, sliding monorail train and magnetic train on track. Size of assembled train: 75"L x 26.25"H.

SW400038 **Set of 4 Panels** \$229.99