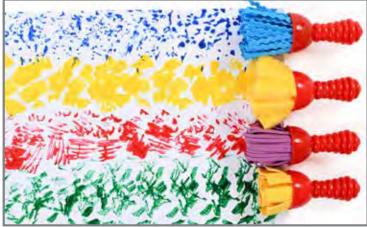

#### 🖺 Triangle Grip Paint Brushes - 3 Sizes

Paint brushes with triangular rubber handles in assorted colors. Includes 2 of each 0.9"W, 0.75"W and 0.6"W. All are 6.25"L. Colors may vary.

**CE6674** Set of 6 \$16.99 CE10366 Set of 24 \$54.99

#### 🖺 Triangle Grip Paint Brushes - 3 Sizes

18T NEW!

Paint brushes with triangular rubber handles in assorted colors and three sizes. Sizes: 0.9"W, 0.75"W and 0.6"W. All are 6.25"L. Colors may vary.

CE10366 Set of 24 \$54.99