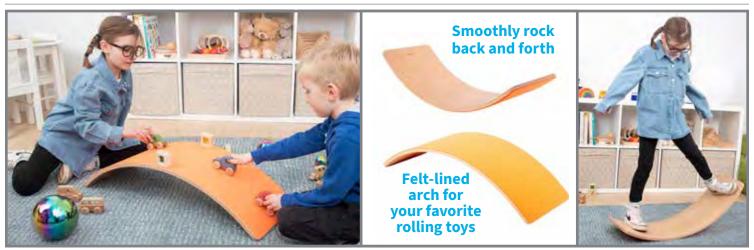

SW400075

Each

\$259.99

tickit Wooden Balance Board

Sturdy beech plywood balance board with a vibrant, felt-lined underside. Size: 32.5"L x 11.75"W x 7.5"H.

74063

\$79.99