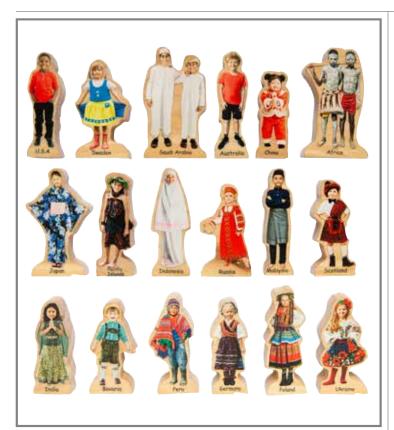

FF420 Set of 30 \$59.99

Thick pinewood pieces with real images of children from 18 different countries or continents in their traditional dress. Includes children from Sweden, India, Saudi Arabia and more. Sizes: 2.8"H x 1.6"W - 2.2"H x 0.8"W. All blocks: 0.8"D.