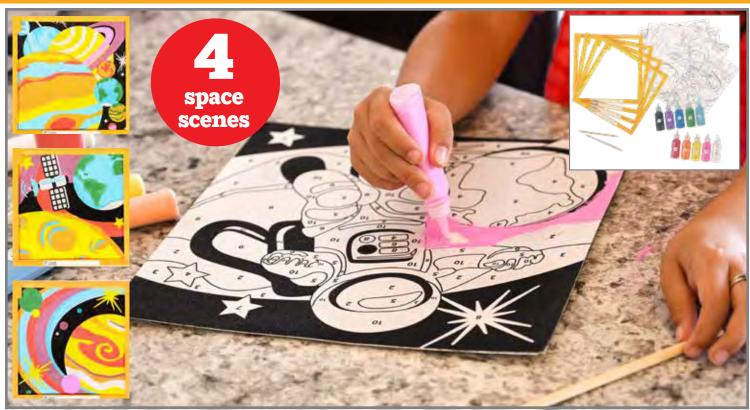

#### 🖺 Sand Art Painting - Space

NEW!

Create 4 different sand art pictures with this color by number set. Then, frame and hang them for display. Includes 10 colors of bottled sand, 4 designs, 4 frames with name labels, 2 wooden styluses and instructions. Size of square frames: 9.6"W. (1)

CE10198 Each \$14.99