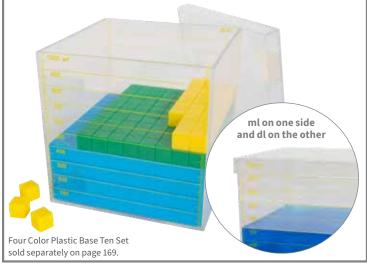

tterns, colors and shapes, instead of suits and face cards. Size: 3.5"L x 2.25"W.

Set of 8 decks 24536 \$31.99





7351 Set of 10 \$7.49



Transparent Spinners
Size: 4.25" square. <u>(1)</u>

7350 Set of 5 \$6.99

Use me on smooth surfaces!

Whiteboard sold separately on page 166.

# Suction Spinners

Create engaging math lessons or games with these plastic suction-cup spinners. For use on smooth surfaces, like whiteboards or laminated surfaces. Size: 3.9"L. △ (1)

18002 Set of 10 \$10.99







\$7.49

Set of 5

7352



### Linking Cubes

Colorful plastic connecting cubes with 10 of each in 10 colors. Size: 0.8"W (2 cm). ⚠ (1)

12010 Set of 100 \$12.99

- Clearly see the relationship between cubic centimeters and milliliters
- Holds solids or liquids and includes a lid for less mess!



#### Liter Cube

Plastic 1 liter capacity cube with lid includes milliliter and deciliter markings for liquid or solid measurements. Size: 3.9"W.

7657 Each \$6.99



#### 🚥 Digital Scale

Electronic scale with zero adjustment and auto-off functions. Features digital readout in ounces and grams up to 6.5 lb/3 kg. Includes 2 x AAA batteries. Size: 8.5"L x 6.25"W x 1.25"H.  $\triangle$  (1)

25906 Each \$59.99



#### 🔽 Graduated Beaker Set

Set of 5 plastic graduated beakers with pouring spouts that nest for easy storage. Sizes: 100 ml, 200 ml, 300 ml, 500 ml and 1000 ml.

7653 Each \$8.99



#### Folding Meter Stick

 $Plastic\ ruler\ \bar{t} hat\ folds\ into\ quarters\ on\ 3\ hinges\ for\ easy\ storage.\ Features\ imperial\ and\ metric\ measurements\ on\ opposite\ sides.\ Size:\ 39.4"L.