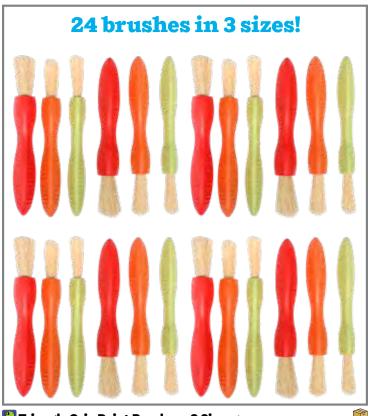

#### 🖺 Triangle Grip Paint Brushes - 3 Sizes

Paint brushes with triangular rubber handles in assorted colors. Includes 2 of each 0.9"W, 0.75"W and 0.6"W. All are 6.25"L. Colors may vary.

**CE6674** Set of 6 \$16.99 CE10366 Set of 24 \$54.99

#### 🖺 Triangle Grip Paint Brushes - 3 Sizes

18T NEW!

Paint brushes with triangular rubber handles in assorted colors and three sizes. Sizes: 0.9"W, 0.75"W and 0.6"W. All are 6.25"L. Colors may vary.

CE10366 Set of 24 \$54.99