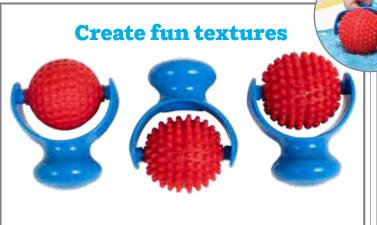

#### 🛂 Palm Dough Rollers - Set 2

Roll patterns in dough or paint. Patterns include space, flowers and hearts. Size: 3.5"L x 2.9"W x 1.9" dia. <u>∧</u> (1)

CE6672 Set of 3 \$11.99