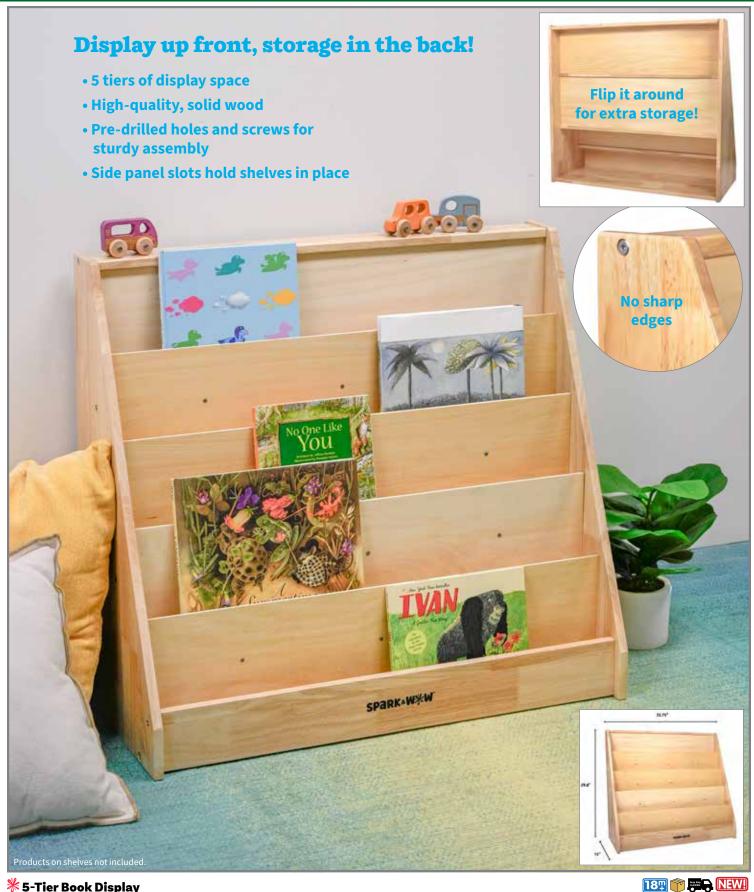

Durable, solid wood



### Inclined Plane

Shows how great weights can be lifted with small forces. See how much force is needed to pull the cart up the ramp at various inclines. Size: 16"L x 3.25"W x variable height (1.5" - 8"H).

501

Each

\$24.99

### Wheel & Axle

Show the change in direction of a force using this axle to wind up a cord that extends over a pulley. Size: 9.75"L x 3"W x 3.25"H.

504

Fach

\$24.99



### Fulcrum Balance

Demonstrates that the farther from the pivot point the force is applied, the greater its effect. Size: 17.75"L x 2.25"W x 5.25"H. ⚠ (1)

508

Each

\$23.99



#### 🔽 Gear Rack

Turn this gear and watch its rack move sideways to learn how circular motion becomes linear. Size:  $15.75^{\circ}L \times 1.8^{\circ}W \times 6^{\circ}H$ .

503

Each

\$29.99



**⋙ 5-Tier Book Display** 

5-tier, solid rubberwood book display with pre-drilled fixing holes for sturdy assembly. Features an open back for extra storage and slots in the side panels to keep shelves in place. Size of assembled shelf: 32.75"L x 29.8"H x 15"D. Size of storage compartment: 31.5"L x 9.6"H x 11"D. Depth of shelves: 1.7".

SW60003 Each \$179.99



#### **\*5-Compartment Solid Wood Storage Cabinet**



Solid rubberwood organizer with 5 spacious compartments. Features 4 wheels for easy maneuverability. Perfect for adding storage to classrooms, daycare centers, playrooms and more. Assembly instructions included. Size of assembled unit: 47.3"L x 24.3"H x 11.8"D.

SW60001 Each \$199.99



#### lpha8-Compartment Solid Wood Storage Cabinet

181 181

Solid rubberwood organizer with