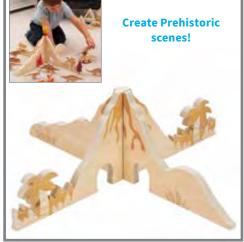

# Travel back in time for a Prehistoric playdate!

- 3 activity panels with screws and pre-drilled fixing holes
- Activities: horn clacker, twistable eye, xylophone, mini cymbal, interlocking cogs with bead wheel and flower spinner, splider maze with 5 peakaboo eggs, wire bead maze with launch lever, and standard wire bead maze

#### Triceratops Activity Wall Panels

Set of 3 triceratops-themed activity panels, each with their own pre-drilled holes. Contains 8 different activities including horn clacker, twistable eye with different emotions, xylophone, mini cymbal, interlocking cogs with flower spinner and bead wheel, slider maze with 5 peekaboo eggs, wire bead maze with launch lever, and standard wire bead maze. Size of assembled triceratops: 55"L x 24"H.

SW400039 Set of 3 Panels \$179.99