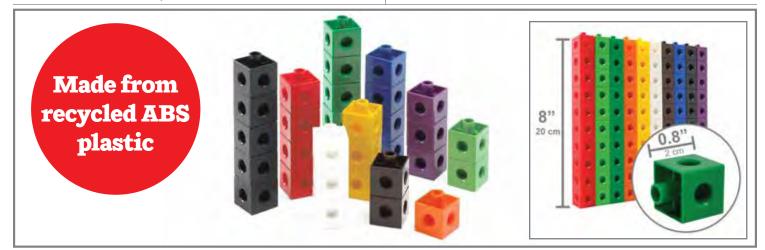

tic cubes that snap together with a soft 'click.' Features 5 shapes on each cube: circle, square, triangle, pentagon and hexagon. 10 cubes in each of the 10 colors. Size: 0.75"W. (1)

12710 Set of 100 \$13.99



## Linking Cubes

Colorful plastic connecting cubes with 10 of each in 10 colors. Size: 0.8"W (2 cm). △ (1)

12010 Set of 100 \$12.99



#### 🚭 Linking Cubes - Classroom Set

Brightly colored connecting blocks. Includes 400 cubes, 50 triangles, 50 quadrants, 4 baseboards, 14 double-sided design cards and 28 double-sided activity cards. Size of cube: 0.8"W (2 cm). Packaged in a large storage container. △(1)

12134 Each \$109.99



## 🚭 Linking Cubes - Translucent

Translucent plastic connecting cubes with 10 of each in 10 colors. Size: 0.8"W (2 cm). △ (1)

\$17.99 12024 Set of 100



### Green-n-Learn Linking Cubes

Colorful plastic connecting cubes with 10 of each in 10 colors. Made from ABS recycled plastic. Size: 0.8"W (2 cm). 🛆 (1)

12034 Set of 100 \$12.99



Transparent Counters - Small

Transparent plastic counters in 6 colors: blue, green, purple, yellow, light orange and dark orange. Size: 0.75" dia. △ (1)

7221 Set of 1000 \$17.99



Transparent Plastic Counters - Steel-Ringed

Steel-ringed, transparent and colored chips that can be picked up by a magnet. 7 colors (color quantities will vary). Size: 0.75" dia. (1)

7253 Set of 50 \$5.99



Six-Color Counting Links

Plastic links ideal for sorting and sequencing activities. 6 colors: blue, green, red, yellow, orange and purple. Size 2"L. <u>\@</u>(1)

7216 Set of 1000 \$34.99



## Color Tiles

Square plasti