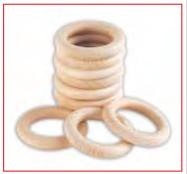

73979 \$174.99

tickit Rainbow Wooden Rings

Smooth beechwood rings. Includes 7 colors and 7 of each size. Sizes: 1.9", 2.2" and 2.8" dia.

73977

Set of 21

\$19.99

tickit Rainbow Wooden Spools

Smooth beechwood spools in the 7 colors of the rainbow. Includes 3 of each color. 1.4" dia.