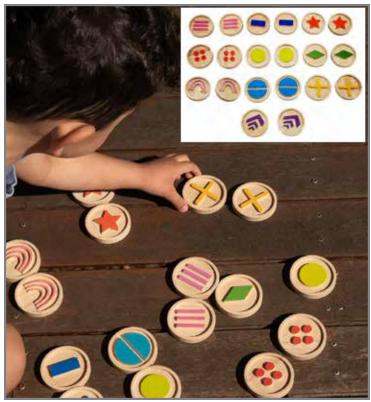

#### 🙈 Let's Feel Tactile Disks

1+ NEW!

20 wooden disks that feature 10 different grooved patterns for tactile exploration. Packaged in a cotton bag. Size: 2" dia.

FF3021 Set of 20 \$29.99