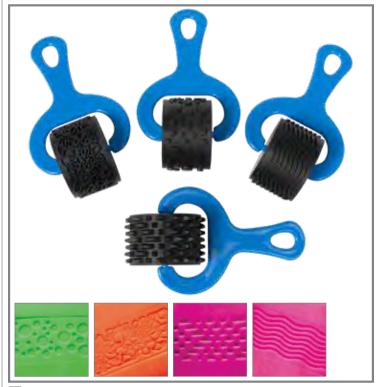

#### 🖺 Paint and Dough Explorers - Set 1

Heavy-duty rollers with 4 patterns: 8-line wavy continuous pattern, small and large dots in a random pattern, border pattern of lace-like squiggles, and 7 lines of dots, dashes and arcs in a continuous pattern. Features a hole in the plastic handles for hanging. Size: 6"L x 3.3"W. Roller size: 1.6"W.

**CE6759** Set of 4 \$10.99