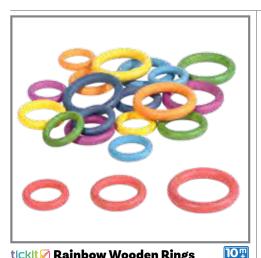

73979 \$174.99

tickit Rainbow Wooden Rings

Smooth beechwood rings. Includes 7 colors and 7 of each size. Sizes: 1.9", 2.2" and 2.8" dia.

73977

Set of 21

\$19.99

tickit Rainbow Wooden Spools

Smooth beechwood spools in the 7 colors of the rainbow. Includes 3 of each color. 1.4" dia.