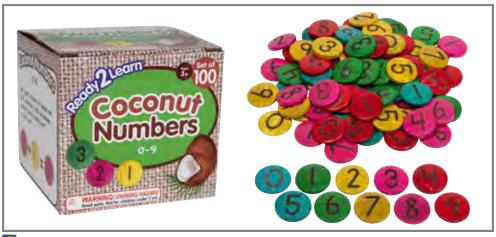

#### 🖺 Coconut Numbers - Small - 0-9

Circular, brightly colored coconut shell pieces with 10 sets of numbers 0-9 imprinted into the surfaces. Colors may vary. Size: 1" dia. (1)

CE10006 Set of 100 \$24.99