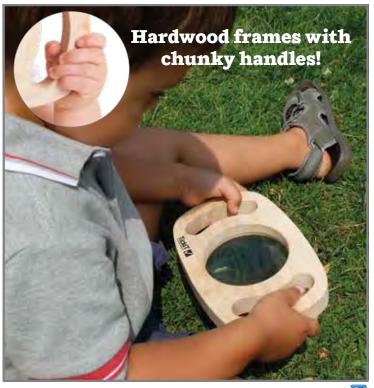

## tickit **Easy Hold Magnifier**

Rubberwood frame with easy-to-grip handles enclosing a magnifying lens with 3x magnification and insert lens with 5x magnification. Size of frame: 7.25"L x 4.5"W. Size of lens: 3.2" dia.

73363 Each \$10.99