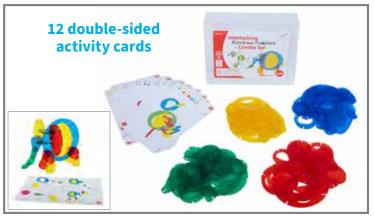

CE10002 Set of 6 \$12.99

Smudge 'N' Roll Paint and Dough Tools
Assortment of 18 paint and dough tools. Includes 6 Emotions Dough Cutters, 4 Paint and Dough Explorers (Set 2), 4 Textured Art Tools (Set 1), and 4 Paint and Dough Animal Rockers. Sizes: 6"L x 3.3"W - 2"L x 1.9"W x 2"H. △ (1)

\$39.99 CE10368 Each