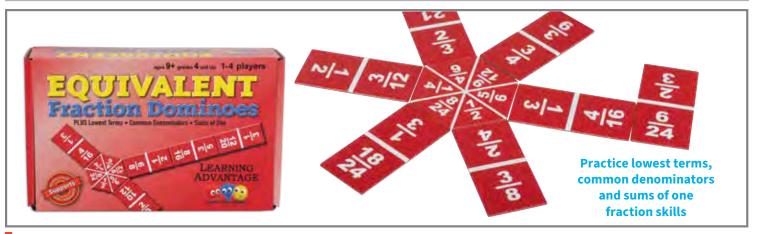

#### tickit Rainbow Wooden Lacing Shapes

28 threadable beechwood shapes with a thick string and wooden lacer. Set features 7 different shapes (4 of each) and 14 colors. Shapes include a flower, hexagon, crown, square, star, triangle and heart. Size of hexagon: 1.5"W x 0.5"H. Size of string with threader: 26.5"L. 🛆 (1) (5)

73564 Each \$22.99