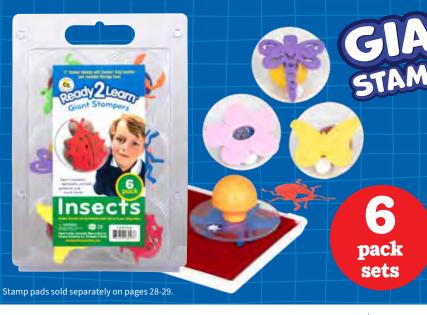

#### 🔠 Giant Stampers - Insects

Includes a beetle, dragonfly, ladybug, scorpion, grasshopper and butterfly. Size: 1.9"H x 3" dia. ⚠ (1)

CE6784

Set of 6

\$11.99