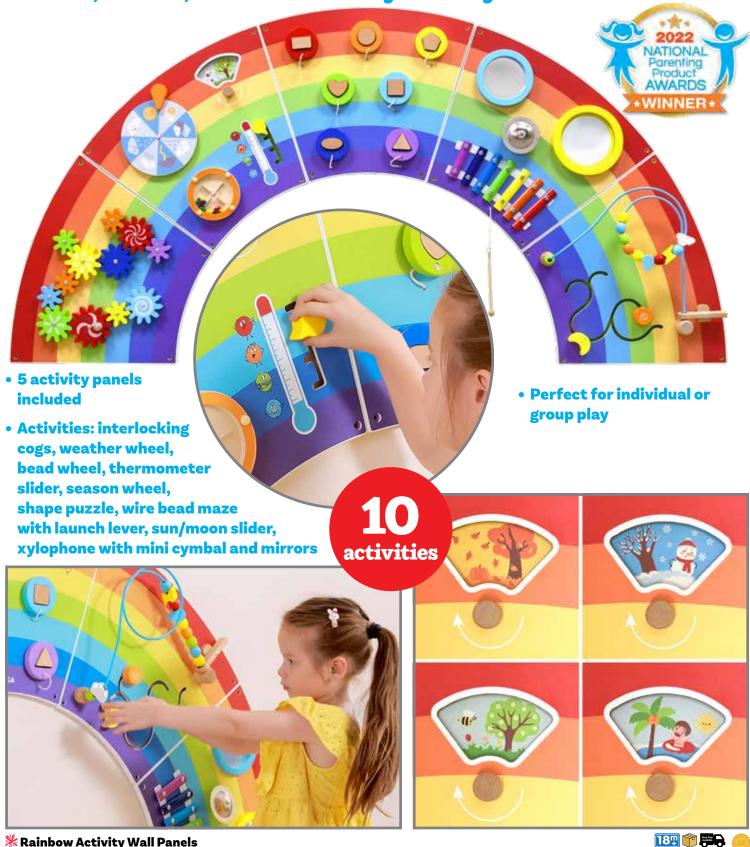

# Slide, chime, turn and learn your way over the rainbow!

Rainbow Activity Wall Panels

Set of 5 rainbow-themed activity panels, each with their own pre-drilled fixing holes. Contains 10 different activities including interlocking cogs, weather wheel, bead wheel, thermometer slider, season wheel, shape puzzle, wire bead maze with launch lever, sun/moon slider, xylophone with mini cymbal and mirrors (concave and convex). Constructed from MDF. Size of assembled rainbow: 65"L x 32"H.

- 4 activity panels with screws and pre-drilled fixing holes
- Activities: interlocking cogs, bead maze, spinning shapes, mirrors, xylophone with mini cymbal, grooved wooden percussion board, magnetic puzzle and twistable eye with different emotions