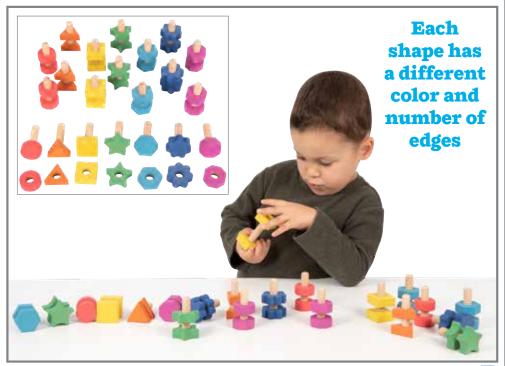

#### tickit Rainbow Wooden Nuts & Bolts

21 pairs of smooth beechwood nuts and bolts in the 7 colors of the rainbow. Each nut has a corresponding bolt by color and number of edges from 1 to 8. Size of bolts: 2.6"L.

73999 Set of 42 \$44.99