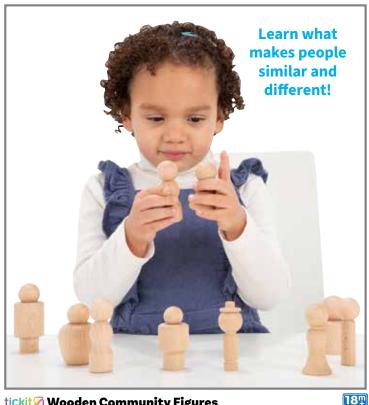

Smooth beechwood people figures in 10 different shapes. Sizes: 3.1"H - 2.6"H.

74009 Set of 10 \$24.99

tickit Woodland Trees Set

Smooth beechwood tree figures in 10 different shapes. Sizes: 4.3"H - 3.3"H.