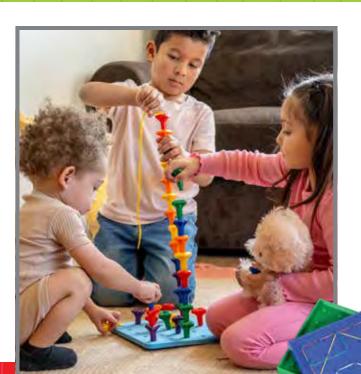

# Travel back in time for a Prehistoric playdate!

\* Triceratops Activity Wall Panels 🛆 🕦 SW400039

Set of 3 Panels \$179.99

See page 94

# All aboard the sensory express!

**X** Train Activity Wall Panels <u>∧</u> (1)

SW400038 **Set of 4 Panels** 

See page 95

\$229.99

**X** Activity Gym △ (1)

SW400075 Each

\$259.99

#### Triceratops Activity Wall Panels

Set of 3 triceratops-themed activity panels, each with their own pre-drilled holes. Contains 8 different activities including horn clacker, twistable eye with different emotions, xylophone, mini cymbal, interlocking cogs with flower spinner and bead wheel, slider maze with 5 peekaboo eggs, wire bead maze with launch lever, and standard wire bead maze. Size of assembled triceratops: 55"L x 24"H.

SW400039 Set of 3 Panels \$179.99

# **\* Train Activity Wall Panels**

18T P NEW! Set of 4 train-themed activity panels, each with their own pre-drilled fixing holes. Contains 15 different puzzles and effects to play with including interlocking cogs, patterned wheels, rotating smoke stack, clacker bell, bead wheel, standard mirror, shape twister, concave mirror, xylophone, grooved wooden percussion board, wire bead maze with launch lever, standard wire bead maze, spinning travel-themed tiles, sliding monorail train and magnetic train on track. Size of assembled train: 75"L x 26.25"H.

SW400038 **Set of 4 Panels** \$229.99