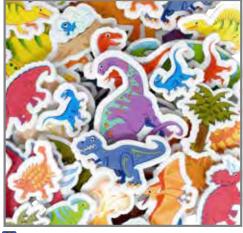

#### 🖺 Giant Stampers - Dinosaurs

Includes a dimetrodon, brontosaurus, triceratops, stegosaurus, pterodactyl and a dinosaur footprint. Size: 1.9"H x 3" dia. △ (1)

**CE6763** 

Set of 6

\$11.99