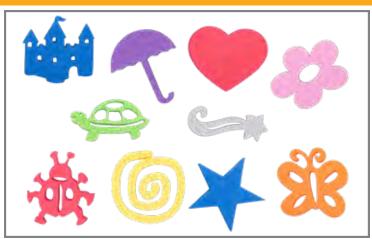

#### 🖺 Giant Stampers - Imaginative Play - Set 1

Includes a heart, castle, turtle, star swirl, flower, butterfly, curl, ladybug, star and umbrella. Size: 1.9"H x 3" dia.  $\triangle$  (1)

CE6748 Set of 10 \$16.99