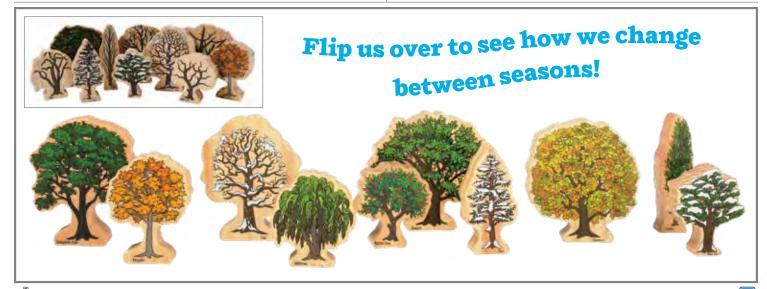

FF560

Set of 10

\$26.99

🕰 Seasons

Double-sided pinewood blocks with real images of 10 different trees and their appearances in summer and winter. Size of pine tree: 3.5"L x 4.7"H. All blocks: 1.1"D.

FF477

Set of 10

\$51.99

🙈 Trees Of All Seasons

Double-sided pinewood blocks with illustrations of 10 different trees and their appearances in different seasons. Size of beech tree: 5.5"L x 5.1"H. All blocks: 0.8"D. FF472 Set of 10