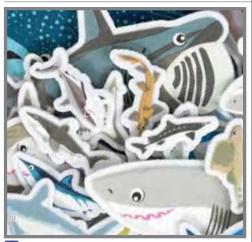

## Stickers - Reptiles and Amphibians

4 foam sheets, each with 46 punch-out stickers (184 total) in 23 different designs. △ (1)

CE10123 Set of 184 \$7.99

🖺 Foam Stickers - Sharks

4 foam sheets, each with 33 punch-out stickers (132 total) in 20 different designs. ▲ (1)