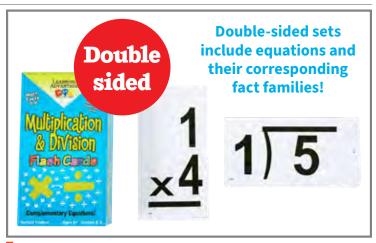

Grades: 3+. (1)

8243 Each \$21.99



#### ▲ Vertical Addition & Subtraction Flash Cards

Set of 81 double-sided vertical format flash cards. Problem on one side and a complementary equation on the reverse. Also includes suggested activities. Grades: K-8. Size: 6.25"L x 3.25"W.

8662 Set of 81 \$11.99



## 🔽 Unknown Quantities Flash Cards - Addition & Subtraction

Set of 162 flash cards with an unknown in 1 of 3 locations. Solution is located in the upper corner of each card for easy self-checking. Grades: 1-5. Size: 6.25"L x 3.25"W.

8651 **Set of 162** \$16.99



## 🌄 Math Vocabulary Flash Cards

Set of 179 double-sided cards with 3 levels of difficulty to learn and reinforce essential math terms and their applications. Grades: 2-7. Size: 6.25"L x 3.75"W.

8612 **Set of 179** \$18.99



#### 🌄 Vertical Multiplication & Division Flash Cards

Set of 81 double-sided vertical format flash cards. Problem on one side and a complementary equation on the reverse. Also includes suggested activities. Grades: K-8. Size: 6.25"L x 3.25"W.

8661 Set of 81 \$11.99



## 🔽 The Original Triangle Flash Cards

These triangle-shaped flash cards teach families of facts and show the relationship between addition and subtraction. Includes 20 flash cards and instructions. Grades: K-4.

4551 Addition & Subtraction

Each

\$8.99

## 🔽 The Original Triangle Flash Cards

These triangle-shaped flash cards teach families of facts and show the relationship between multiplication and division. Includes 20 flash cards and instructions. Grades: K-4.

4552 Multiplication & Division Each \$8.99



## Frac