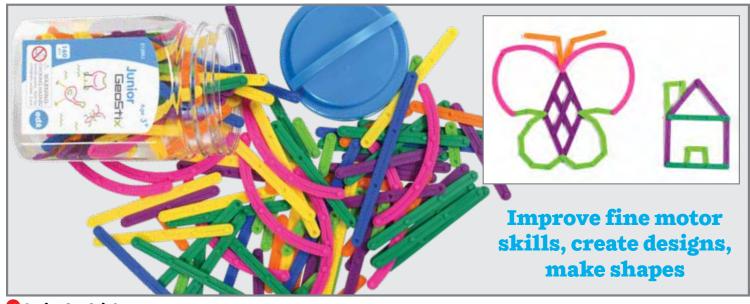

rhombus, red trapezoid, green triangle, yellow hexagon and beige narrow rhombus. Activity guide included. Size of hexagon: 1.9"W. <u>(1)</u>

22026

**Set of 120** 

\$13.49



## 🚭 Large Buttons

Large plastic buttons with 4 lacing strings. Contains 0.5 lb of buttons in 10 colors: yellow, dark blue, light blue, pink, purple, red, orange, green, black and white. Activity guide included. Sizes: 1.5" - 2"W.

13832 Set of approx. 60 \$13.49



#### Geo Links

Contains square-, triangle- and circle-shaped plastic links that easily join together through the narrow gap on each piece. Size of square: 1.1"W. <u>A</u> (1)

14126 Set of 144 \$13.49



#### Color Tiles

Plastic square tiles in 4 colors: red, yellow, blue and green. Activity guide included. Size: 1"W. ▲ (1)

13283 Set of 100 \$13.49



#### Junior GeoStix®

Construction sticks that connect by snapping into place along evenly spaced increments on each piece. Includes 7 color-coded sizes: blue, orange, dark green, light green, yellow, purple and pink. Activity guide included. Sizes: 1.25"L - 5.25"L. (1)

21359 Set of 160 \$19.99

## Mini Jar Manipulatives

Our transparent manipulatives add a fascinating dimension to sensory play!



🚭 Junior Rainbow Pebbles® - Transparent

3 sizes and 6 colors: pink, orange, yellow, green, blue and purple. Activity guide included. Sizes: 2.9"L x 1"W - 1.6"L x 1.5"W.

13228 Set of 36 \$21.49



## 🕶 Interlocking Rainbow Pebbles®

Tactile manipulatives in 6 colors and shapes that connect together to make dinosaurs, birds, cars, planes and more. Includes 72 pieces and an activity guide. Siz