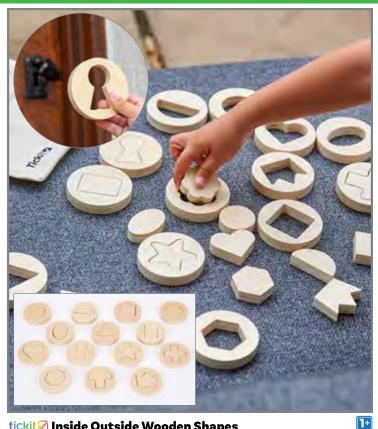

# tickit∕∕ Inside Outside Wooden Shapes

14 smooth birch plywood disks, each with a removable shape cutout. Includes a drawstring storage bag and an activity guide. Size of disks: 2.6"L x 0.5"H.

73520 Set of 14 \$24.99