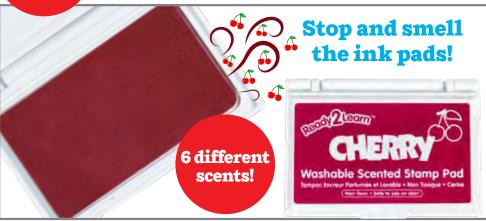

#### 🛂 Washable Scented Stamp Pads - \$5.99 ea. Size of ink pad: 3.4"L x 2"W.

CE10074 Dark Red - Cherry CE10075 Red - Strawberry CE10078 Green - Lime CE10079 Orange - Citrus CE10080 Blue - Blueberry CE10081 Purple - Grape