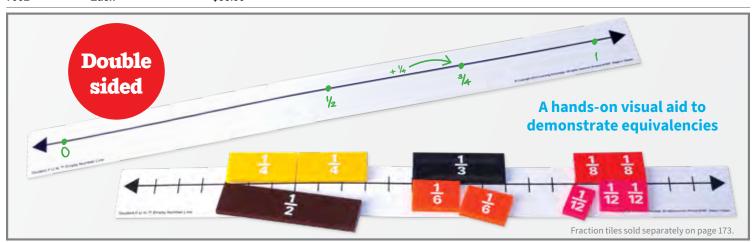

d equations with this student-sized number balance beam with numbers on both sides. Includes 1 balance and 20 weights. Size of balance (assembled): 14"L x 5"H. <u>(1)</u>

7698 Each \$9.99



#### Classroom Number Line

Large -20-120 number line that consists of 14 panels, which can be arranged as needed. Printed on heavy card stock for durability. Even numbers are black. Odd numbers are red. Multiples of 5 are noted with a pentagon. Includes number words under corresponding numbers. Size of assembled panels: 37'L x 5.5"H.

7294 Each \$15.99



## F.U.N. Empty Number Line System

Includes 2 double-sided dry erase number line sections, 6 suction cups, 26 binder clips, 150 blue links, 25 blank dry erase cards and user guide. Size of number line sections: 40°L x 6°W. △(1)

7992 Each \$58.99



## 🔽 Student F.U.N. Empty Number Line

This double-sided number line features a write-on/wipe-off surface with a black line on one side and a line with equally spaced intervals marked on the other side. Size: 17.5"L x 1.75"H.

7997 Set of 10 \$13.99



## 🚭 Four Color Plastic Base Ten Set

Brightly colored plastic base ten blocks that are scored on all sides in centimeters. Includes 121 pieces: 100 yellow ones, 10 green rods, 10 blue flats and 1 red decicube block. (1)

10510 Each \$28.99



### 🔤 Place Value Abacus

Match and represent number tiles with their corresponding values to teach place value and the base ten system. Includes 3 stands, 9 rods, 81 abacus beads and 9 sets of 0-9 number tiles. Size of 3 assembled stands with rods: 15.6"L x 1.7"W x 4.4"H. △ (1)

26102 Each \$31.99