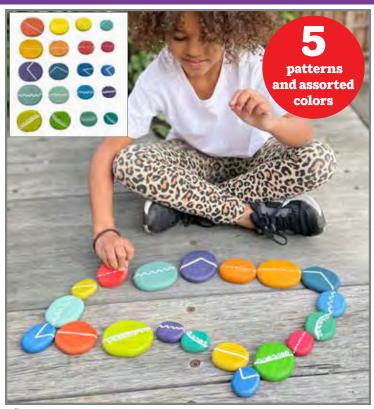

\$34.99 73532 Each

Rlaying with Pebbles

20 pebble-shaped rubberwood pieces with 5 different patterns. Sizes: 1.8"L x 1.6"W x 0.4"H - 3.4"L x 3"W x 0.4"H.

FF498 \$69.99 Set of 20

March Threading Tree

Tree-shaped rubberwood threading board. Includes 8 cotton laces in 4 colors. Thread the colored laces through their corresponding holes. Size of board: 7.9"W x 7.1"H. Size of lace: 15.75"L.