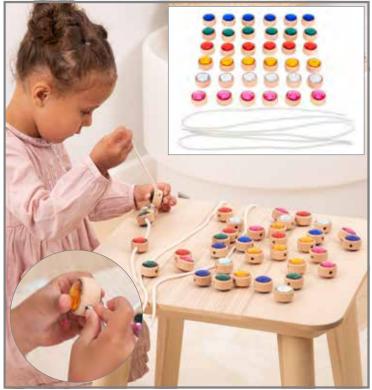

#### tickit Rainbow Wooden Lacing Shapes

28 threadable beechwood shapes with a thick string and wooden lacer. Set features 7 different shapes (4 of each) and 14 colors. Shapes include a flower, hexagon, crown, square, star, triangle and heart. Size of hexagon: 1.5"W x 0.5"H. Size of string with threader: 26.5"L. 🛆 (1) (5)

73564 Each \$22.99