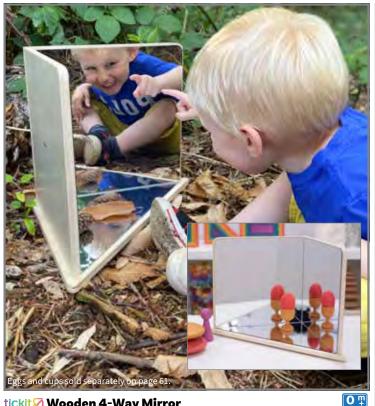

## tickit∕ Wooden 4-Way Mirror

3 birch plywood pieces with 2 mm acrylic mirrors, which slot together for reflective exploration. Includes rubber feet and comes flat-packed. Size (assembled): 11.8"H x 18"L x 9.4"W.

73452

Each

\$59.99