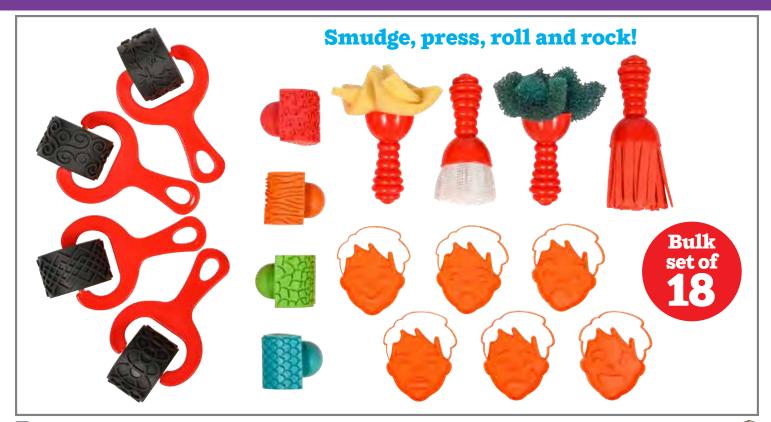

CE10002 Set of 6 \$12.99

Smudge 'N' Roll Paint and Dough Tools
Assortment of 18 paint and dough tools. Includes 6 Emotions Dough Cutters, 4 Paint and Dough Explorers (Set 2), 4 Textured Art Tools (Set 1), and 4 Paint and Dough Animal Rockers. Sizes: 6"L x 3.3"W - 2"L x 1.9"W x 2"H. △ (1)