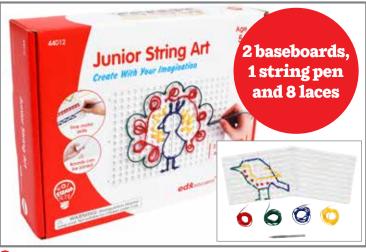

11.6"L x 11.6"W. Size of large gears: 3.75"L.

SW51111 Each \$29.99



### TacTile Blocks

Colorful construction toy for toddlers featuring flexible blocks with soft bristles. The larger set includes 104 blocks in blue, green, red and yellow and 4 wheels. The smaller set includes 45 blocks in blue, green, red and yellow and 4 wheels. Size of largest block: 3.4"L x 1.5"W x 0.75"H.  $\triangle$  (1)

9329 Set of 49 \$24.99 4090 Set of 108 \$46.99

<sup>\*</sup> $\triangle$  See inside front cover for full product safety information.

# Thread, poke and inspire open-ended creativity!

- Use the string pen to poke the shoestring laces and create art!
- Create colorful designs and easily pull the strings out with a series of satisfying pops
- Baseboards link together for more creative space





#### Junior String Art

String art set with 1 string pen, 2 baseboards, 8 laces in 4 colors and activity guide. Colors include red, yellow, green and blue. Poke the string pen through the flaps in each hole to design shapes and patterns. Size of each baseboard: 7.7"L x 5.5"W. Size of laces: 41.5"L. (1)

44012

Each

\$19.99

8 baseboards, 8 string pens and 32 laces







## Junior String Art - School Set

String art set with 8 baseboards, 8 string pens, 32 laces in 4 colors and 12 double-sided activity cards. Colors include red, yellow, green and blue. Poke the string pens through the flaps in each hole to design shapes and patterns. Size of each baseboard: 7.7"L x 5.5"W. Size of laces: 41.5"L. (1)

T II F DI 000 F04 00F4



Our award-winning range of My Gears construction kits are desi