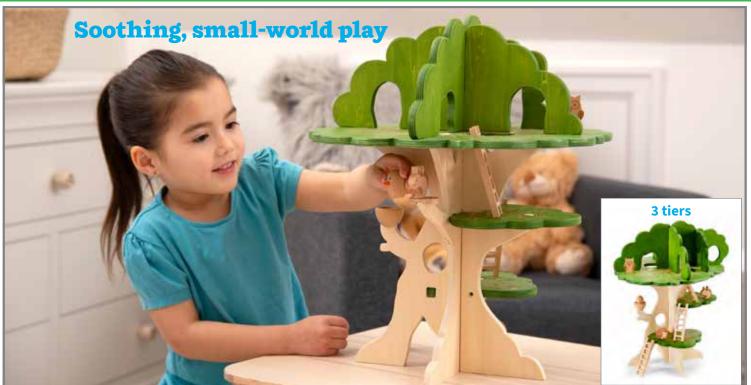

#### tickit Woodland Trail Treehouse

NEW!

Smooth birch plywood treehouse with three levels and multiple accessories. Includes 8 tree pieces, 3 ladders, 1 owl, 1 squirrel, 1 hedgehog and 1 bird with a nest. Size: 14.5" L x 14.5"W x 18"H. △ (1)

74059 Each \$64.99