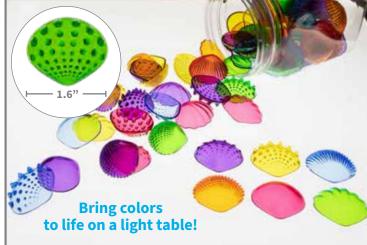

sed inside or outside. 2 x AAA batteries for remote control included. Size: 15.7"H x 27.6" dia. (1)

75557

Each

\$399.99



🚭 Translucent Tactile Tangrams

Translucent tangrams with tactile surfaces for sensory learning. Includes 35 pieces in 5 colors and free online resources. Sizes: 5.6"L x 4"W - 2.75"L x 2"W.

23504 Set of 35 \$27.99



🥶 Transparent Tactile Shells - Large

Seashell-shaped pieces in 6 different transparent colors and 6 different textures. Size: 1.75"L x 2.1"W.

Set of 36 13842 \$20.99



🚥 Translucent Sensory Pattern Blocks

An engaging, proven manipulative for patterns, symmetry, area measurement, fractions and problem-solving. Each shape features a different texture. Includes 38 plastic pieces in 4 colors. Size of hexagon: 3.9"W x 0.1"H.

\$34.99

Set of 38

22068



🚭 Transparent Tactile Shells - Small

Seashell-shaped pieces in 6 different transparent colors and 6 different textures. Size: 1.3"L x 1.6"W.

Set of 72 13841 \$20.99



#### 🥶 Tactile Shells - Eco-Friendly

Seashell-shaped manipulatives with different textured surfaces. Each shell offers visual stimulation and tactility. Includes 36 shells, 2 of each in 6 different tactile finishes and 3 sizes. Sizes: 1.6"W, 1.9"W and 2.1"W.

\$33.99 15205 Set of 36

Toll Free Phone 866.564.8251

orders@learningadvantage.com

### Early Childhood Sensory Play 112



#### tickit Discovery Trays

Semi-translucent white trays made from smooth, durable polypropylene. Use them inside our Sensory Mood Discovery Table or on their own. These wedge-shaped trays fit together in a circle for activities and nest for