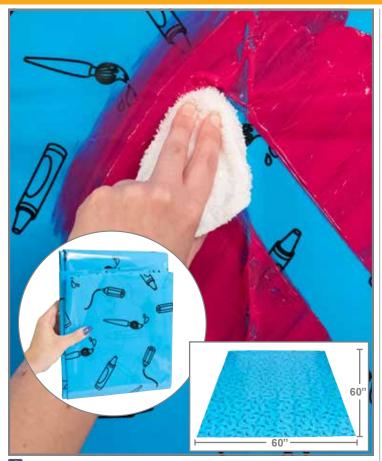

#### Messy Mat

Reusable mat to protect surfaces during craft time. Made of lightweight, waterproof and easy-to-clean plastic. Size: 60"L x 60"W. △(1)

CE10060 Each \$9.99