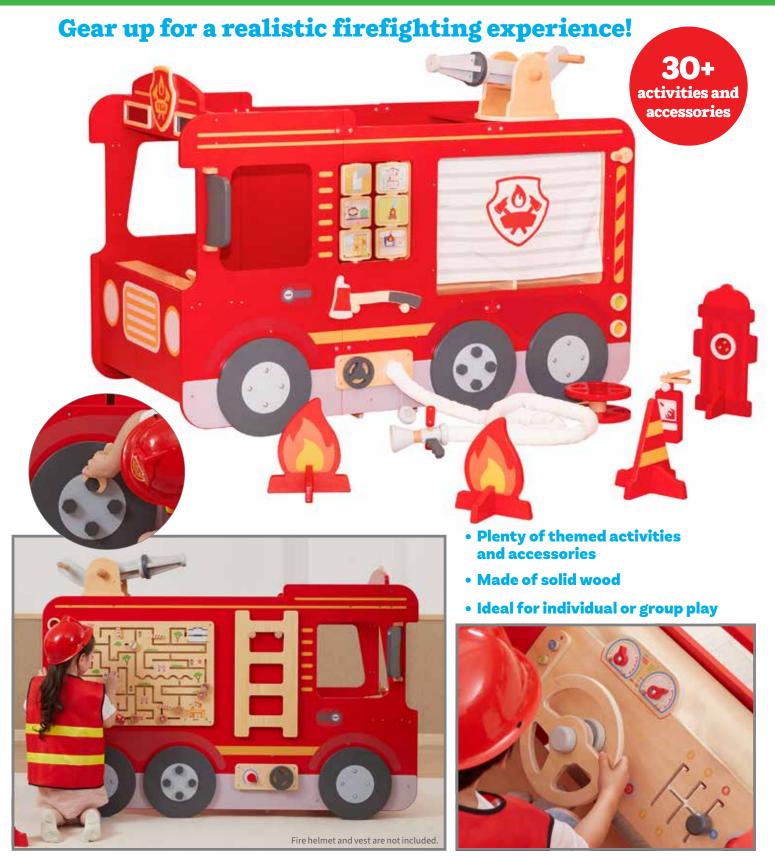

# Gear up for a realistic firefighting experience!

- Plenty of themed activities and accessories
- Made of solid wood
- Ideal for individual or group play

**X Super Fire Engine** △ (1) SW400157 Each

\$1199.99

# **X** Super Fire Engine

NEW!

Solid-wood fire engine playset with a variety of accessories. Includes 2 wrenches, 1 fire extinguisher, 1 wooden hose reel, 2 flames, 2 safety cones, 1 fire hydrant, 1 fire nozzle, 1 hammer, 1 polyester fire hose, 1 axe, 2 removable tires with 8 bolts and 8 screws, 1 ladder and more. Size of assembled fire engine: 59.1"L x 40"W x 43"H. △ (1)

SW400157 Each \$1199.99