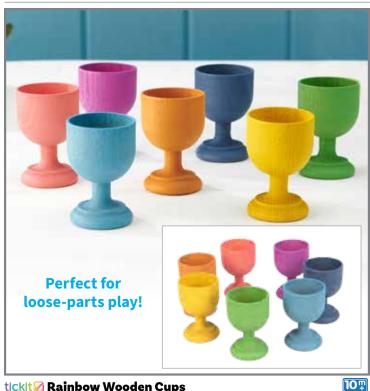

#### tickit Rainbow Wooden Stars

Chunky beechwood stars in 7 colors and 3 sizes and thicknesses. Sizes: 2.4"L x 1.2"W, 2.1"L x 0.8"W and 1.7"L x 0.6"W.

73480 Set of 21 \$34.99

tickit Rainbow Wooden Cups

Smooth beechwood cups in the 7 colors of the rainbow. Size: 2.8"H.