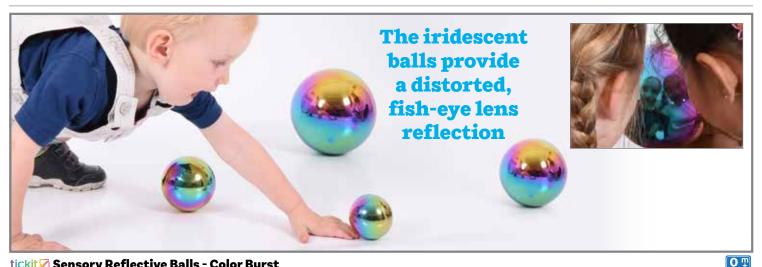

#### tickit Sensory Reflective Balls - Color Burst

Mirrored multicolored balls, which provide a distorted reflection. Constructed of stainless steel, they're lightweight, smooth, durable and hygienic. Sizes: 2.4", 3.2", 3.9" and 5.9" dia.

72221 Set of 4 \$39.99