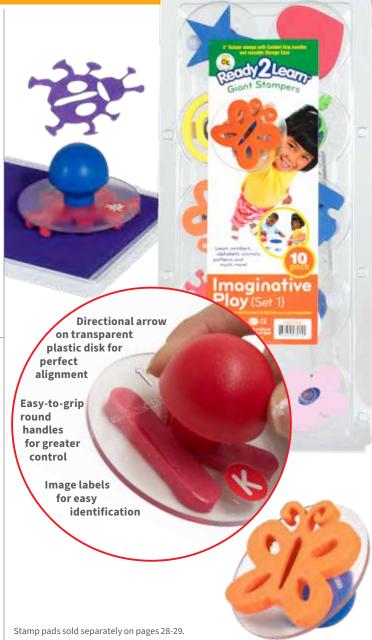

## Giant Stampers

Giant Stampers - Numbers 0-9 Includes numerals 0-9. Size: 1.9"H x 3" dia. △(1)

CE6732 Set of 10 \$16.99

CE6711 Uppercase Set of 28 \$37.99 **CE6712 Lowercase** Set of 28 \$37.99 Set of 56 \$65.99 CE6713 Uppercase & Lowercase

- Each foam shape is up to 3" long
- Handles are an easy-to-grip round shape to nest perfectly in small hands
- Shapes are affixed to clear plastic disks for perfect placement and to maintain shape integrity

# STAMPERS

- Each foam shape is up to 3" long
- Handles are an easy-to-grip round shape to nest perfectly in small hands
- Shapes are affixed to clear plastic disks for perfect placement and to maintain shape integrity