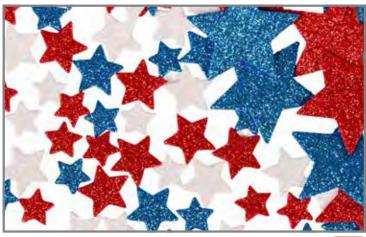

CE10089 Each \$9.99

**NEW!** 

Glitter Foam Stickers - Stars - Red, White and Blue
Pack of 168 star-shaped stickers in 3 colors and sizes. Colors include red, white

and blue. Sizes: 0.6", 0.75" and 1.6"L. △(1)

CE10133 Set of 168 \$6.99

🛂 Glitter Foam Stickers - Stars - Red and Green

Pack of 168 star-shaped stickers in red and green. Features 3 different sizes. Sizes: 0.6°, 0.75° and 1.6°L.  $\triangle$  (1)

CE10132 Set of 168 \$6.99