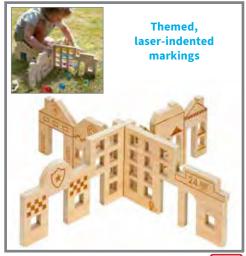

#### tickit Dinosaur Wooden Blocks

Solid beechwood dinosaur blocks with laser-indented markings. Each block illustrates dinosaur features on one side and a skeleton on the other. Sizes: 6.5"L x 0.6"W x 4.4"H - 4.75"L x 0.6"W x 2.25"H.