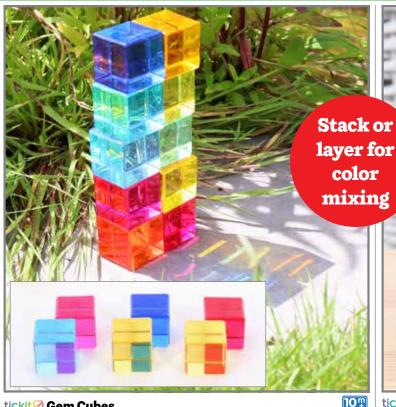

#### tickit Gem Cubes

Assortment of 10 translucent acrylic gem cubes in different colors. Pieces create colorful shadows and feature smooth edges. Size: 1" cube.

73550

Set of 10

\$19.99