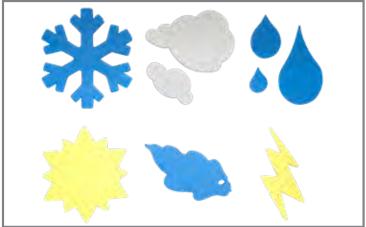

#### 🖺 Giant Stampers - Weather Patterns

Includes clouds, lightning, raindrops, a snowflake, the sun and wind. Size: 1.9"H x 3" dia. △(1)

CE6764

Set of 6

\$11.99