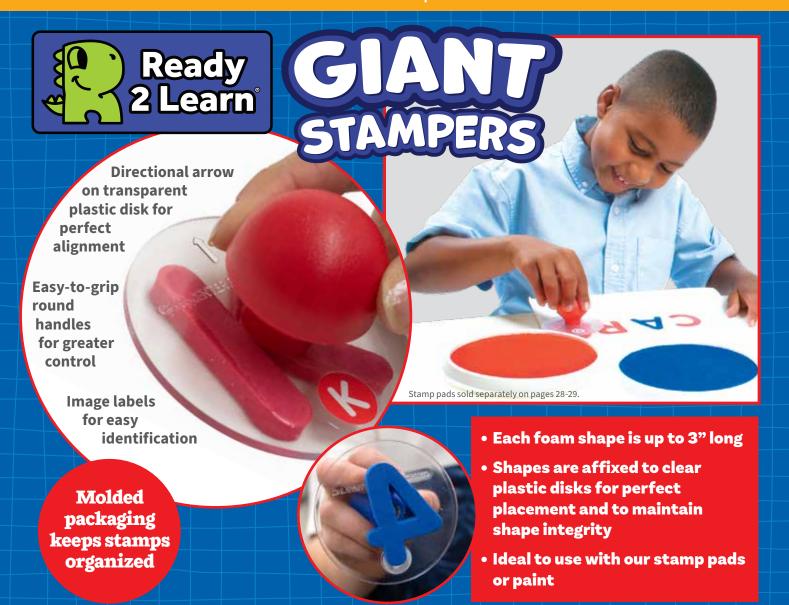

## Giant Stampers

Giant Stampers - Numbers 0-9 Includes numerals 0-9. Size: 1.9"H x 3" dia. △(1)

CE6732 Set of 10 \$16.99

#### 🖺 Giant Stampers - Alphabet

Includes either 26 uppercase letters or 26 lowercase letters or both. Uppercase set includes exclamation mark, and lowercase set includes question mark. Both sets include Spanish ñ or Ñ. Size: 1.9"H x 3" dia. △(1)

CE6711 Uppercase Set of 28 \$37.99 **CE6712 Lowercase** Set of 28 \$37.99 Set of 56 \$65.99 CE6713 Uppercase & Lowercase

- Each foam shape is up to 3" long
- Handles are an easy-to-grip round shape to nest perfectly in small hands
- Shapes are affixed to clear plastic disks for perfect placement and to maintain shape integrity