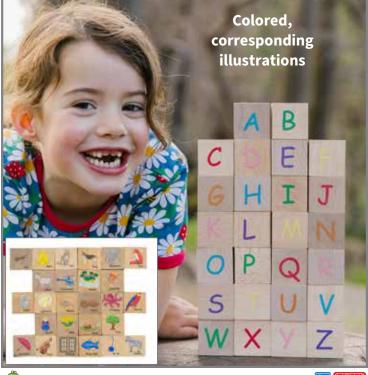

FF441 Each \$21.99

ABC Blocks

18<sup>th</sup> (NEW!)

26 beechwood blocks, each with a letter and corresponding illustration. Each block displays its letter in uppercase and lowercase. Size: 1.6"W.

FF565 Set of 26 \$34.99