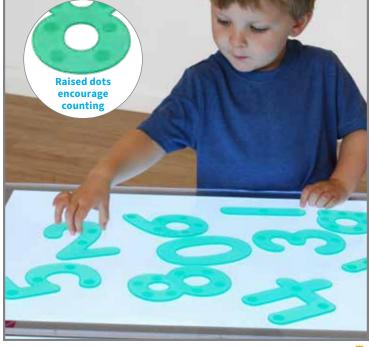

25"L x 2.75"W x 0.5"H. Size of peg: 0.75" dia. x 0.75"H. (1)

7409 Set of 4 \$12.99



## 🖺 Lacing Numbers 0-9

Set of large blue plastic numbers with lacing holes in each number. Includes 10 numbers and 4 laces. Size of 8: 4.25"H x 3"W. △ (1) (5)

**CE6916** Set of 14 \$7.99



## tickit **☑** SiliShapes Trace Numbers

Transparent yellow silicone numbers 0-9, which are strong, soft and pliable. Each number has dashed lines imprinted for children to trace with their fingers. Size: 4.7"H.

9211-54509 Set of 10 \$13.99



#### tickit Mirror Numbers - Small

Laser-cut, double-sided mirror numbers 0-9. Includes 2 styles of the numbers 4 and 7 and an additional 1 and 0. Made from 3 mm acrylic and features a 2.5 mm hole at the top of each piece. Size: 2.8"H. △ (1)

9326-72401 Set of 14 \$10.99



#### tickit SiliShapes Dot Numbers

Transparent green silicone numbers 0-9, which are strong, soft and pliable. Each number has the corresponding amount of dots imprinted for counting exercises. Size: 4.7"H.

9212-54511 Set of 10 \$13.99





Simple to use and sized for pencil cases

#### Student Calculator

Lightweight dual-powered calculator with 8-digit display, easy-to-touch keys and memory functions. Colors may vary. Size: 4.25"L x 2.6"W. Display: 1.75"L x 0.6"W.

7506 Each \$4.49



## Number Cards 0-9 Black

5 sets of standard-sized playing cards printed with black numbers 0-9 (50 cards in total). Includes activity guide. Size:  $3.5^{\circ}L \times 2.25^{\circ}W$ .

7301 Set of 50 \$6.99



### Double Six Color Dominoes

6 sets of 28 hardwood dominoes, each in a different color: