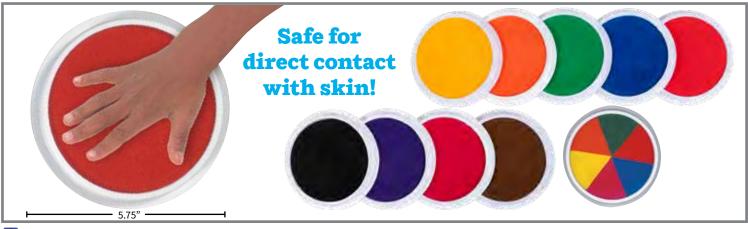

#### 🛂 Giant Stampers - Farm Adventure

Includes a dog, rabbit, rooster, cat, cow, cornstalk, fence, barn, tractor and hay wagon. Size: 1.9"H x 3" dia. <u>(1)</u>

CE6738 Set of 10 \$16.99

\_\_\_\_\_

💹 Jumbo Circular Washable Stamp Pads - \$5.99 ea. Size of ink pad: 5.75" dia.

CE6601 Yellow CE6604 Blue CE6606 Black CE6602 Orange CE6611 Brown CE6607 Purple CE6603 Green CE6605 Red CE6609 Pink

#### 🖺 Jumbo 6-in-1 Circular Washable Stamp Pad - Rainbow

Includes 6 sections: red, orange, yellow, pink, blue and green. Size of ink pad: 5.75" dia.

CE6646 Each \$7.99

#### ☑ Jumbo Circular Washable Stamp Pads - Primary

4 large stamp pads with colors: red, blue, yellow and green. Size of each ink pad: 5.75" dia.

CE6616 Set of 4 \$23.99

#### ☑ Jumbo Circular Washable Stamp Pads - Seasonal

4 large stamp pads with colors: purple, pink, orange and black. Size of each ink pad: 5.75" dia.

Set of 34

\$19.99

CE6617 Set of 4 \$22.99

CE6814 Large

#### ☑ Jumbo Circular Washable Stamp Pads - Classroom

10 large stamp pads with colors: yellow, orange, green, blue, red, black, purple, pink, brown and silver. Size of each ink pad: 5.75" dia.

CE6615 Set of 10 \$59.99