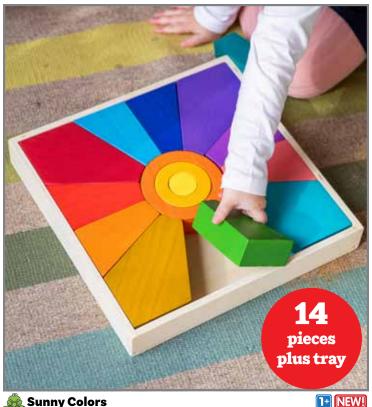

# Sunny Colors

Chunky wooden puzzle with a square plywood base and 14 brightly colored pieces. Size of base: 13"L x 13"H. Size of smallest piece: 1.3" dia.

FF494 Each \$49.99