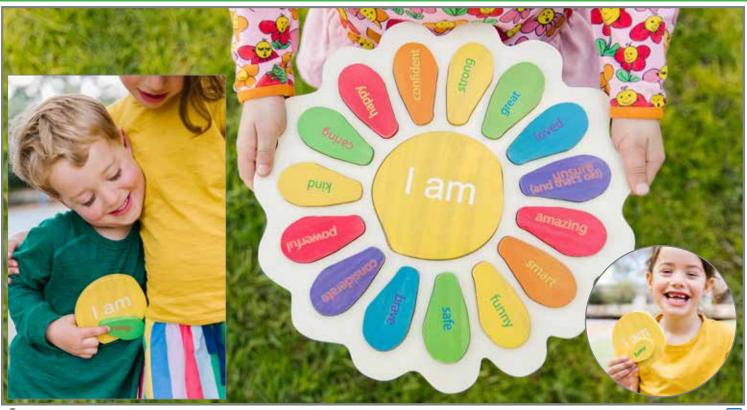

## 🙈 I Am Me Puzzle

Chunky wooden puzzle that features a flower-shaped base with 16 brightly colored pieces. Each petal features a different affirmation including funny, brave, smart and more. Size of base: 13.25"L x 13.25"W. Size of small pieces: 2.9"L x 0.4"W.

\$29.99 FF566 Each

Each