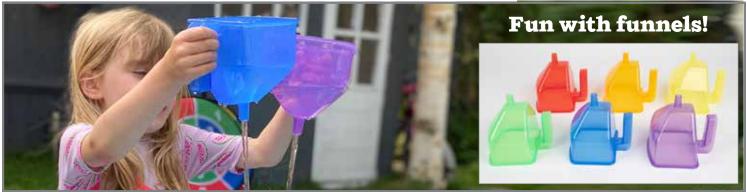

66358 Set of 73 \$69.99

tickit Translucent Funnels

Large translucent plastic funnels with handles in 6 colors. Size:  $5.1^{\circ}\text{L} \times 5.1^{\circ}\text{W} \times 3.9^{\circ}\text{H}$ .

73113 Set of 6 \$24.99