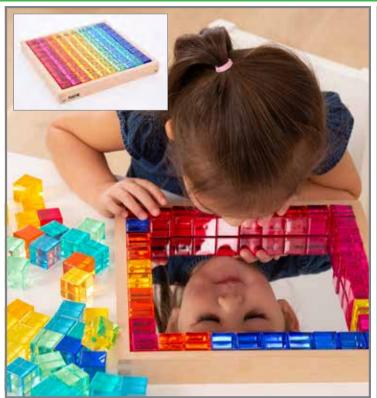

#### tickit Gem Circles

Assortment of 10 translucent acrylic gem circles in different colors. Pieces feature smooth edges and create colorful shadows. Size: 1" dia. △ (1)

73576 Set of 10 \$19.99

#### tickit Wooden Lacing Jewels

NEW! 36 acrylic jewels framed in smooth beechwood. Colors include red, gold, green, blue, pink and silver (6 of each color). Each piece features holes for threading. Includes 3 laces. Size of jewels: 1"H x 1.2" dia. Length of lace: 24". △ (1) (5)