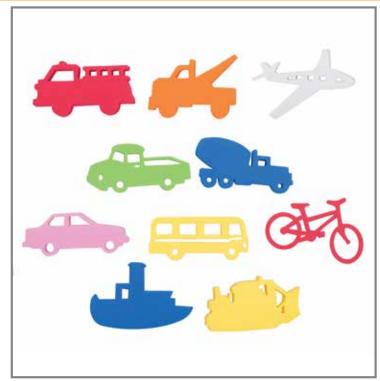

#### 🛂 Giant Stampers - Transportation Vehicles

Includes a tow truck, tugboat, airplane, pickup truck, bus, fire engine, car, bicycle, earth mover and a cement mixer. Size: 1.9"H x 3" dia. △ (1)

CE6737 Set of 10 \$16.99