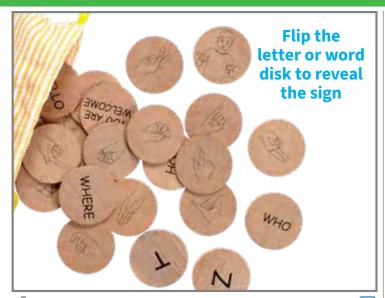

# 🙈 Sign Language Wooden Disks

Beechwood disks that contain ASL-compliant signs of the alphabet and commonly used words. One side of each disk shows the sign and the other side shows the letter or word. Includes cotton bag. Size: 2" dia.

FF3014 Set of 42 \$23.99