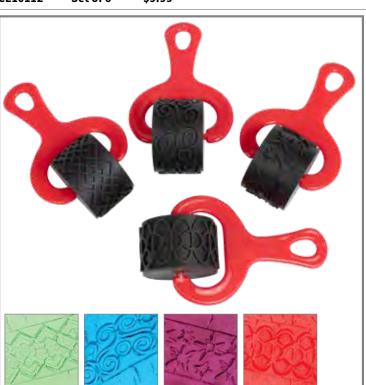

#### 🖺 Paint and Dough Explorers - Set 3

Heavy-duty rollers with 4 patterns: small stars, zigzags, swirls and scales. Features a hole in the plastic handles for hanging. Size: 6"L x 3.3"W. Roller size: 1.6"W.

CE10221 \$10.99 Set of 4