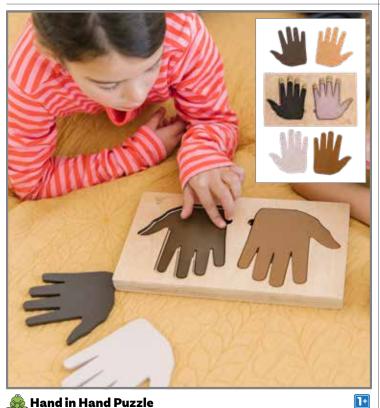

## 🙈 Hand in Hand Puzzle

Wooden puzzle that features a multilevel plywood base and 6 hand-shaped pieces in different skin tones. Place the hands into the baseboard from smallest to largest. Size of base: 11"L x 6.5"W x 0.8"H. Size of smallest piece: 4.5"L x 0.25"W.

FF557

\$26.99