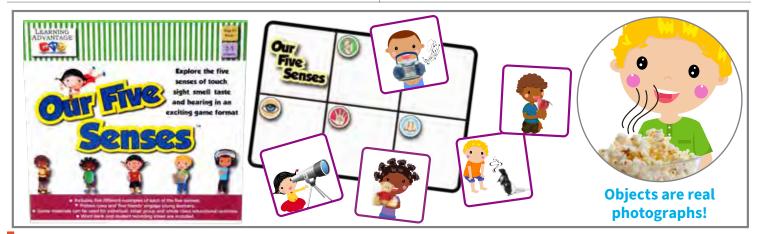

oint and 5-point chips, 4 assessment masters, and instructions. 2-6 players. Grades: 2+.  $\triangle$  (1)

6250 Each \$26.99



Reinforce correct grammar!

#### Super Sentence

Players take turns on the spinner with the aim of completing 5 sentences where the verb, tense and subject are correct. Includes game board; 200 who, what, where and when tiles; 4 pawns; and instructions. 2-4 players. Grades: 3-8. △ (1)

6006 Each \$27.99



 Practice reading, grammar and sentence building



# Build-A-Sentence

Spin the spinner to create sentences by piecing together the colored word or phrase cards collected. 2 levels of play. Includes game board, 140 word cards (set A cards: Who, What and Where; and set B cards: When), spinner and instructions. 2-4 players. Grades: 1-5. △(1)

6002 Each \$21.99



#### Our Five Senses

Children develop communication skills as they identify, match, sort, classify and explain reasoning while investigating 5 characters who each demonstrate one of the senses. 2-5 players. Grades: PreK+.

2151 Each \$21.99

## Mini Jar Manipulatives 140





- range of manipulatives assists development across number concepts, numeracy, geometry, creativity, fine motor skills and more!
- Contain manipulatives in these convenient, easy-to-hold and portable jars
- Jars include activity guides





# **Themed Counters**



## Farm Animal Counters

Plastic farm animals in 6 shapes and 6 colors: chicken, cow, duck, horse, pig and sheep. Colors are red, yellow, orange, blue, green and purple. 1 tweezer and activity guide included. Size of cow: 1.4"L x 1"H. ▲ (1)

13204

Set o