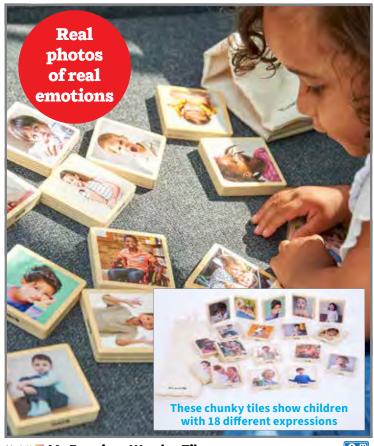

FF468 Set of 18 \$34.99

🙈 How Am I Feeling Today - Wooden People

1+ NEW!

Double-sided pinewood blocks with real images of children displaying different emotions. Sizes: 2.75"H - 5.1"H. All blocks: 0.8"D.

FF485 Set of 15 \$28.99