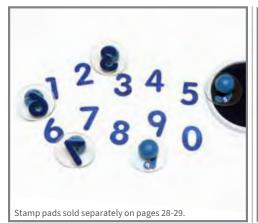

## Giant Stampers

Giant Stampers - Numbers 0-9 Includes numerals 0-9. Size: 1.9"H x 3" dia. △(1)

CE6732 Set of 10 \$16.99