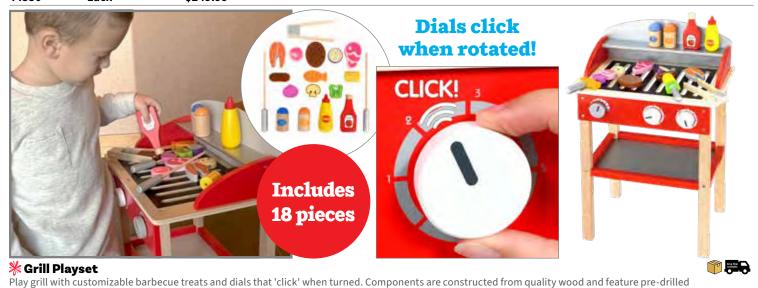

compartment and shelf

44550 Each \$249.99

holes for easy assembly. Includes 18 foods and utensils: 6 meats, 5 vegetables, 2 skewers, tongs, salt, pepper, ketchup and mustard.

Size of assembled grill: 15.4"L x 10.2"W x 23.1"H. <u>(1)</u> 50983 Each \$69.99