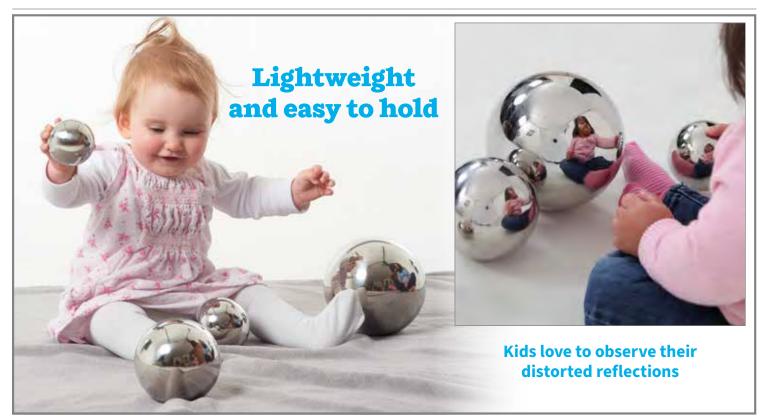

#### tickit Sensory Reflective Balls - Silver

Reflective silver mirror balls in 4 different sizes provide a distorted reflection. Lightweight, smooth, durable and hygienic, they're constructed of stainless steel. Sizes: 2.4", 3.2", 3.9" and 5.9" dia.

9322-72201 Set of 4

\$34.99