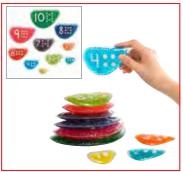

#### 🖺 Sand Art Painting - Space

NEW!

Create 4 different sand art pictures with this color by number set. Then, frame and hang them for display. Includes 10 colors of bottled sand, 4 designs, 4 frames with name labels, 2 wooden styluses and instructions. Size of square frames: 9.6"W. (1)

CE10198 Each \$14.99

#### 🖺 Sand Art Painting - Nature

NEW!

Create 4 different sand art pictures with this color by number set. Then, frame and hang them for display. Includes 10 colors of bottled sand, 4 designs, 4 frames with name labels, 2 wooden styluses and instructions. Size of square frames: 9.6"W. △ (1)

CE10197 Each \$14.99

Sand Art Painting - Sea Life
Create 4 different sand art pictures with this color by number set. Then, frame and hang them for display. Includes 10 colors of bottled sand, 4 designs, 4 frames with name labels, 2 wooden styluses and instructions. Size of square frames: 9.6"W. △ (1)

CE10068 \$14.99