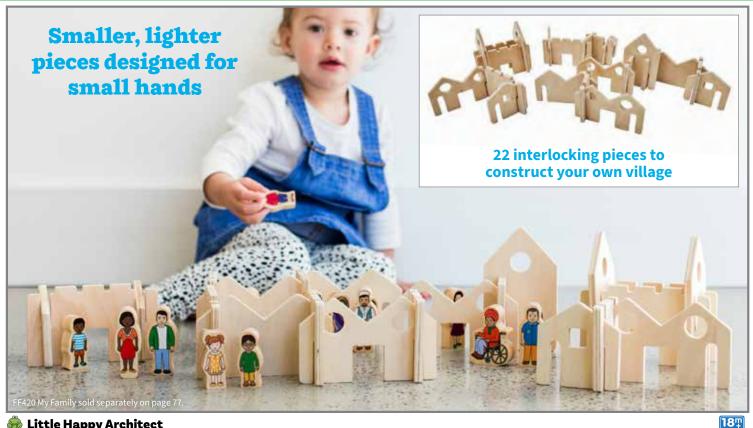

\$15.99

18<sup>m</sup>

👧 Little Happy Architect

Birch plywood pieces in 6 different town-themed shapes with precut grooves. Sizes: 3.5"W x 6"H - 3.5"W x 3.5"H.

FF452 Set of 22 \$44.99

Birch plywood pieces in 10 different town-themed shapes with precut grooves. Sizes: 9.7"W x 5.7"H - 5.7"W x 4.6"H.