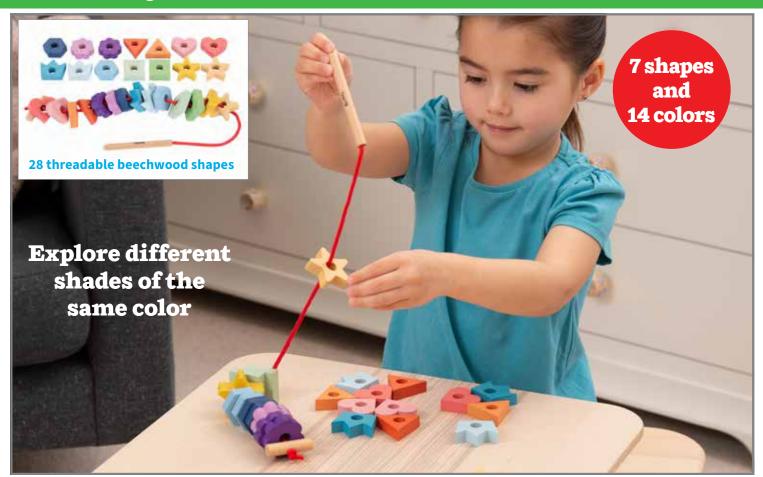

#### tickit Rainbow Wooden Lacing Shapes

28 threadable beechwood shapes with a thick string and wooden lacer. Set features 7 different shapes (4 of each) and 14 colors. Shapes include a flower, hexagon, crown, square, star, triangle and heart. Size of hexagon: 1.5"W x 0.5"H. Size of string with threader: 26.5"L. 🛆 (1) (5)

73564 Each \$22.99