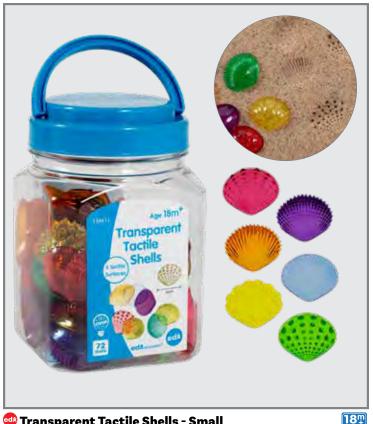

rs: yellow, blue, pink, purple, red, orange, green and black. Sizes: 1.5" - 2"W.

13833 Set of approx. 62 \$16.99



## 🚭 Transparent Counters

Transparent, circular plastic counters in 2 sizes and 6 colors: red, yellow, orange, blue, green and purple. Sizes: 1" dia. (200 pcs) and 0.75" dia. (300 pcs). △ (1)

**Set of 500** \$16.99 13432



#### 🚭 Transparent Tiles

Transparent square plastic tiles in 2 sizes and 6 colors: red, yellow, orange, blue, green and purple. Sizes: 1"W (100 pcs) and 0.75"W (200 pcs). △ (1)

\$16.99 13442 Set of 300



#### 🚭 Transparent Attribute Blocks

5 transparent plastic geometric shapes in 3 colors and 2 sizes: circle, triangle, rectangle, square and hexagon in red, yellow and blue. Sizes of circles: 2.4" and 1.4" dia. <u>∧</u> (1)

19532 Set of 60 \$16.99



Transparent Tactile Shells - Small

Seashell-shaped pieces in 6 transparent colors and 6 textures. Colors are blue, yellow, green, orange, purple and pink. Size: 1.3"L x 1.6"W.

13841 Set of 72 \$20.99



🚭 Transparent Tactile Shells - Large

Seashell-shaped pieces in 6 transparent colors and 6 textures. Colors are blue, yellow, green, orange, purple and pink. Size: 1.75"L x 2.1"W.

Set of 36 \$20.99

## **Transparent Exploration**



## 🚭 Transparent Pattern Blocks

6 transparent plastic pattern block shapes and colors: orange square, blue rhombus, red trapezoid, green triangle, yellow hexagon, and clear, narrow rhombus. Pieces feature raised edges that are easy to pick up. Size of hexagon: 1.9"W. △ (1)

22108 **Set of 120** \$16.99



## Transparent Numbers

4 sets of 10 transparent pl