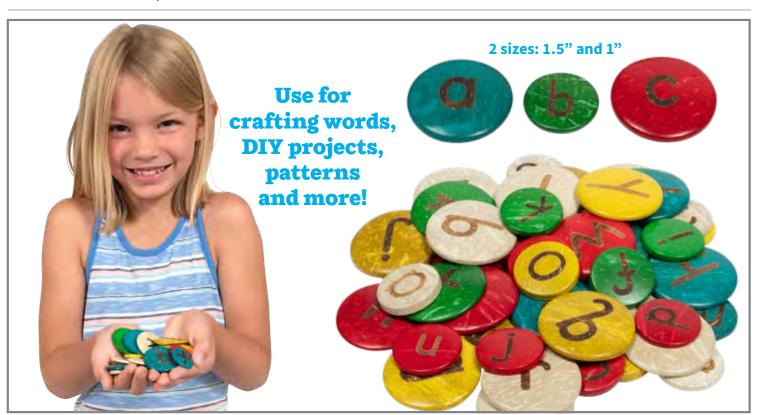

#### 🖺 Sand Art Painting - Space

NEW!

Create 4 different sand art pictures with this color by number set. Then, frame and hang them for display. Includes 10 colors of bottled sand, 4 designs, 4 frames with name labels, 2 wooden styluses and instructions. Size of square frames: 9.6"W. (1)

CE10198 Each \$14.99

#### 🖺 Sand Art Painting - Nature

NEW!

Create 4 different sand art pictures with this color by number set. Then, frame and hang them for display. Includes 10 colors of bottled sand, 4 designs, 4 frames with name labels, 2 wooden styluses and instructions. Size of square frames: 9.6"W. △ (1)

CE10197 Each \$14.99

Sand Art Painting - Sea Life
Create 4 different sand art pictures with this color by number set. Then, frame and hang them for display. Includes 10 colors of bottled sand, 4 designs, 4 frames with name labels, 2 wooden styluses and instructions. Size of square frames: 9.6"W. △ (1)

CE10068 \$14.99