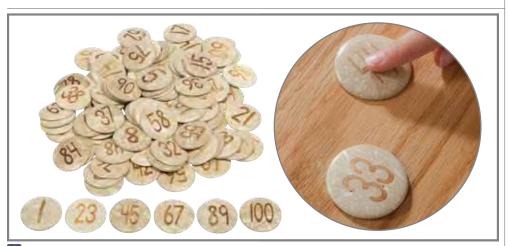

#### 🖺 Coconut Numbers - Small - 0-9

Circular, brightly colored coconut shell pieces with 10 sets of numbers 0-9 imprinted into the surfaces. Colors may vary. Size: 1" dia. (1)

CE10006 Set of 100 \$24.99

#### 🖺 Coconut Numbers - Large - 1-100

Circular coconut shell pieces in their original color with numbers 0-100 imprinted into the surfaces. Colors may vary. Size: 1.5" dia. ▲ (1)

CE10007 Set of 100 \$34.99