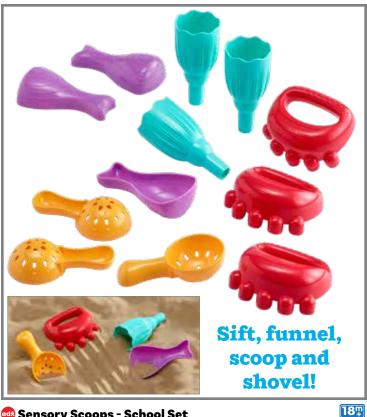

🚭 Sensory Scoops - School Set Set of 12 \$29.99

See page 109

\$49.99

**\*Water Channels** CE10015 Set of 8

See page 109

Interlocking Geo Shapes Each 50132

See page 117

\$35.99

66360 Each \$69.99

\* $\triangle$  See inside front cover for full product safety information.

**18**m

Sensory Scoops - School Set

12 colorful plastic scoops in 4 unique shapes. Includes 3 of each shape. Sizes: 4.5"L x 3.8"W - 5.25"L x 2.7"W