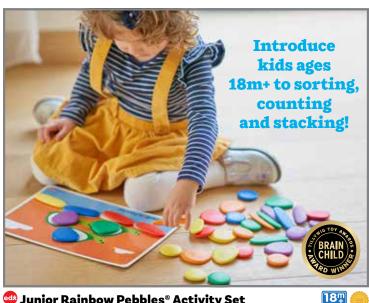

#### 🖺 Sand Art Painting - Space

NEW!

Create 4 different sand art pictures with this color by number set. Then, frame and hang them for display. Includes 10 colors of bottled sand, 4 designs, 4 frames with name labels, 2 wooden styluses and instructions. Size of square frames: 9.6"W. (1)

CE10198 Each \$14.99

#### 🖺 Sand Art Painting - Nature

NEW!

Create 4 different sand art pictures with this color by number set. Then, frame and hang them for display. Includes 10 colors of bottled sand, 4 designs, 4 frames with name labels, 2 wooden styluses and instructions. Size of square frames: 9.6"W. △ (1)

CE10197 Each \$14.99

Sand Art Painting - Sea Life
Create 4 different sand art pictures with this color by number set. Then, frame and hang them for display. Includes 10 colors of bottled sand, 4 designs, 4 frames with name labels, 2 wooden styluses and instructions. Size of square frames: 9.6"W. △ (1)

CE10068 \$14.99