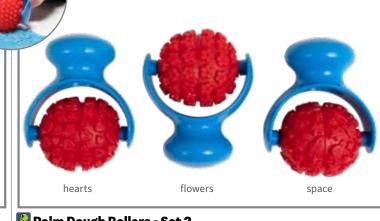

#### 🛂 Palm Dough Rollers - Set 2

Roll patterns in dough or paint. Patterns include space, flowers and hearts. Size: 3.5"L x 2.9"W x 1.9" dia. <u>∧</u> (1)

CE6672 Set of 3 \$11.99