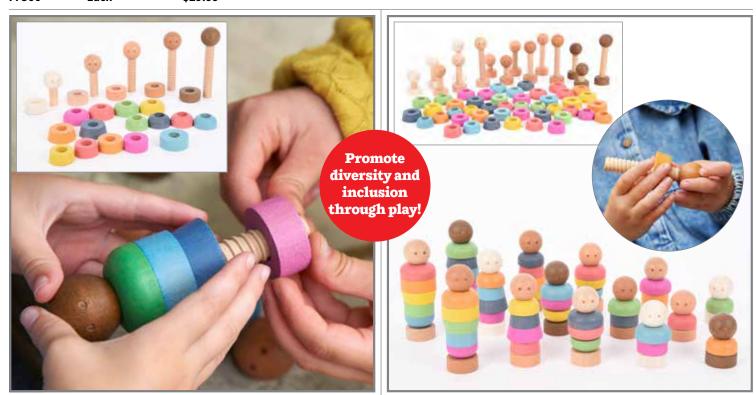

#### tickit∕ Rainbow Community People

5 bolt figures in 5 different sizes and skin tones. Includes 15 nuts in different sizes and 7 colors. Use the "feet" to screw the nuts in place. Includes a storage bag. Size of heads: 1.3" dia. Size of bodies: 2.2"H, 2.8"H, 3.3"H, 3.9"H and 4.5"H. △(1)

73524 Set of 5 \$24.99

#### tickit Rainbow Community People

15 bolt figures in 5 sizes and skin tones. Includes 45 nuts in different sizes and 7 colors. Use the "feet" to screw the nuts in place. Includes a storage bag. Size of heads: 1.3" dia. Size of bodies: 2.2", 2.8", 3.3", 3.9" and 4.5"H. ▲ (1)

73526 Set of 15 \$59.99