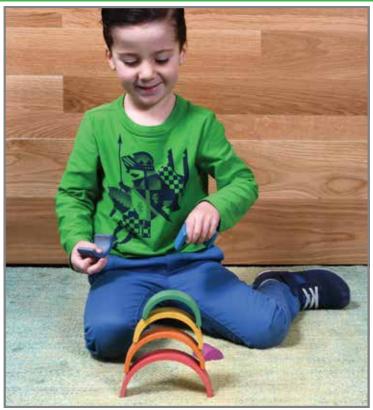

CE10005 Set of 52 \$19.99

tickit Wooden Rainbow Architect Arches Nesting beechwood arches in the 7 colors of the rainbow. Sizes: 0.7"H - 2.9"H x 1.6"D.

73412 Set of 7 \$38.99

tickit ✓ Wooden Rainbow Architect Rectangles
Nesting beechwood rectangles in the 7 colors of the rainbow.
Sizes: 4.5"L - 8.7"L x 1.6"D.

73414 Set of 7 \$46.99

tickit ✓ Wooden Rainbow Architect Squares Nesting beechwood squares in the 7 colors of the rainbow. Sizes: 1.6"W - 5.8"W x 1.6"D.

73416 Set of 7 \$41.99

tickit ✓ Wooden Rainbow Architect Triangles
Nesting beechwood triangles in the 7 colors of the rainbow.
Sizes: 1.5"L - 11.5"L x 1.6"D.

73418 Set of 7 \$41.99