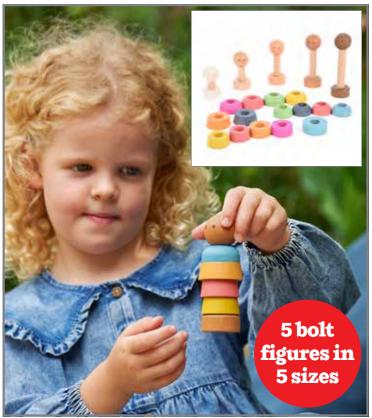

#### tickit∕ Rainbow Community People

5 bolt figures in 5 different sizes and skin tones. Includes 15 nuts in different sizes and 7 colors. Use the "feet" to screw the nuts in place. Includes a storage bag. Size of heads: 1.3" dia. Size of bodies: 2.2"H, 2.8"H, 3.3"H, 3.9"H and 4.5"H. △(1)

73524 Set of 5 \$24.99