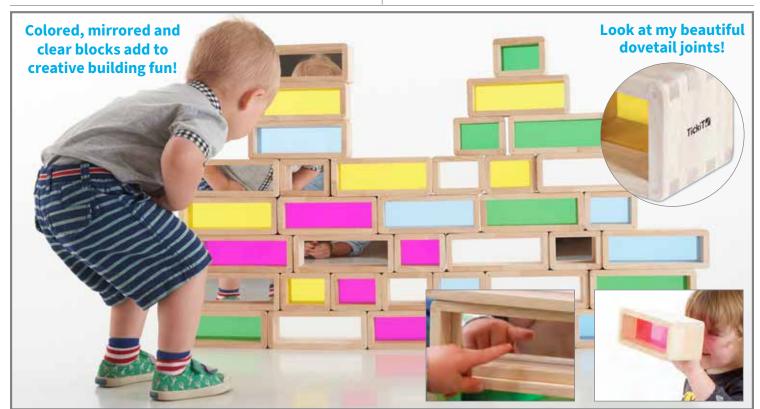

# tickit Rainbow Bricks

Giant, rectangular rubberwood and acrylic building bricks. Bricks feature dovetailed, rounded corners and mirrored, clear, colored or transparent acrylic inserts. Includes 24 large (7.9"L x 3"W x 3"D) and 12 small (3.9"L x 3"W x 3"D) pieces.

9361-73380 Set of 36 \$219.99