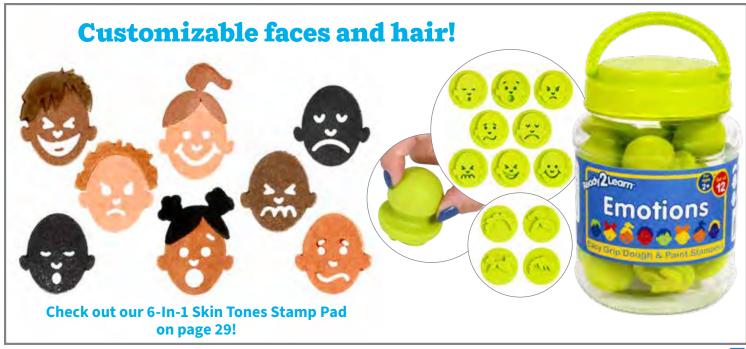

#### 🖺 Easy Grip Stampers - Emotions

12 emotion-themed stampers with 8 faces and 4 hairstyles. Ideal for paint, dough and ink, these stampers feature easy-to-grip handles. Size of each stamp: 1.75"H x 1.5" dia.

CE10113 Set of 12 \$21.99

Size: 1.75"H x 1.5" dia.

CE6920 Numbers Set of 10 \$19.99 CE6917 Uppercase Set of 27 \$39.99 CE6918 Lowercase Set of 27 \$39.99