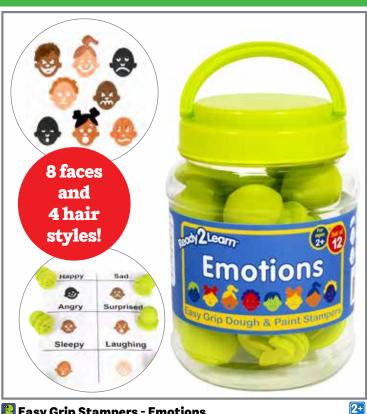

#### 🖺 Easy Grip Stampers - Emotions

12 emotion-themed stampers with 8 faces and 4 hairstyles. Ideal for paint, dough and ink, these stampers feature easy-to-grip handles. Size of each stamp: 1.75"H x 1.5" dia.

CE10113 Set of 12 \$21.99

Size: 1.75"H x 1.5" dia.

CE6920 Numbers Set of 10 \$19.99 CE6917 Uppercase Set of 27 \$39.99 CE6918 Lowercase Set of 27 \$39.99