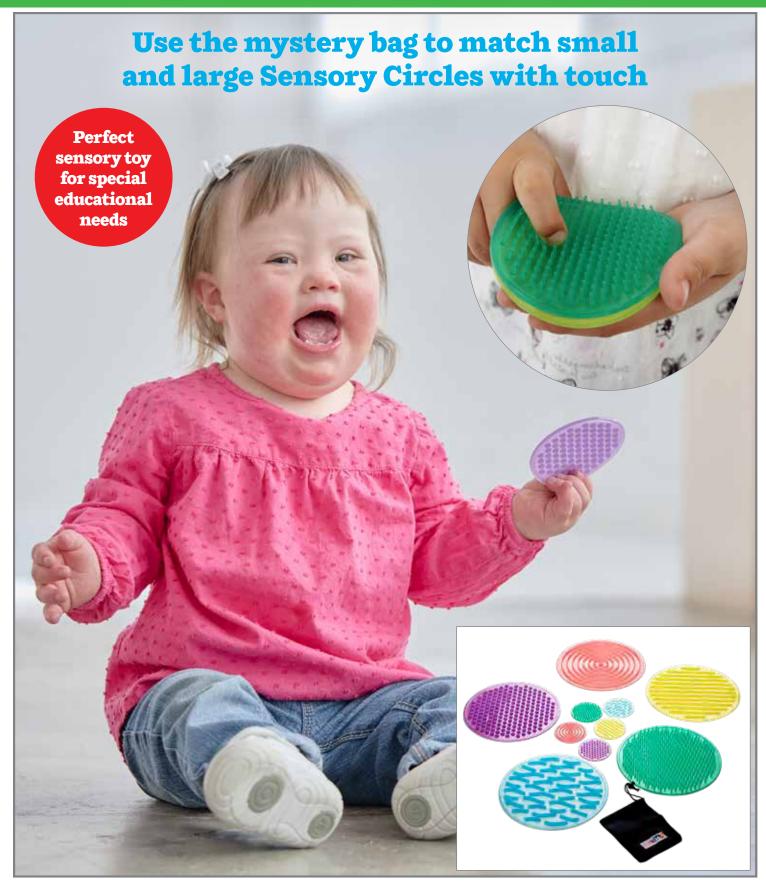

#### tickit Gem Circles

Assortment of 10 translucent acrylic gem circles in different colors. Pieces feature smooth edges and create colorful shadows. Size: 1" dia. △ (1)

73576 Set of 10 \$19.99