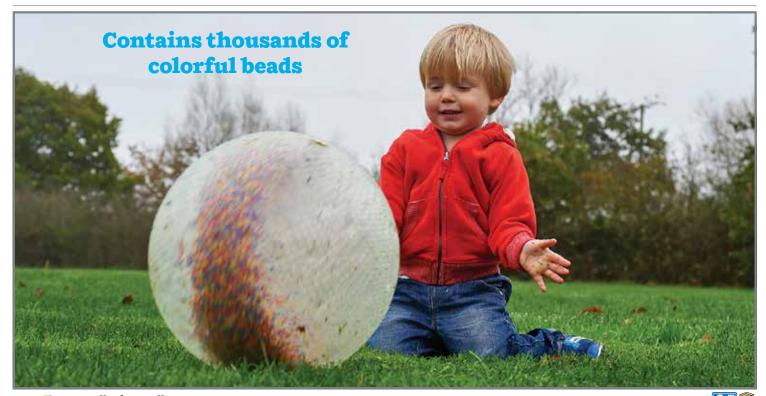

## ⊁ Sensory Wall Toddler Mirror - Giant 1 Bubble

Giant convex dome mirror for sensory observation. Explore objects, faces, environments and more through a distorted view. Made from scratch-resistant acrylic. Size: 30.7"L x 30.7"W.

SW400065 Each \$159.99

92