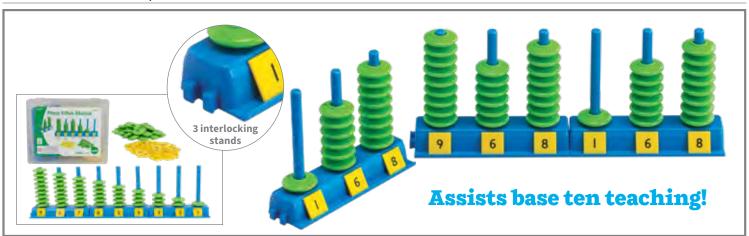

assembled panels: 37'L x 5.5"H.

7294 Each \$15.99



## F.U.N. Empty Number Line System

Includes 2 double-sided dry erase number line sections, 6 suction cups, 26 binder clips, 150 blue links, 25 blank dry erase cards and user guide. Size of number line sections: 40°L x 6°W. △(1)

7992 Each \$58.99



## 🔽 Student F.U.N. Empty Number Line

This double-sided number line features a write-on/wipe-off surface with a black line on one side and a line with equally spaced intervals marked on the other side. Size: 17.5"L x 1.75"H.

7997 Set of 10 \$13.99



## 🚭 Four Color Plastic Base Ten Set

Brightly colored plastic base ten blocks that are scored on all sides in centimeters. Includes 121 pieces: 100 yellow ones, 10 green rods, 10 blue flats and 1 red decicube block. (1)

10510 Each \$28.99



### 🔤 Place Value Abacus

Match and represent number tiles with their corresponding values to teach place value and the base ten system. Includes 3 stands, 9 rods, 81 abacus beads and 9 sets of 0-9 number tiles. Size of 3 assembled stands with rods: 15.6"L x 1.7"W x 4.4"H. △ (1)

26102 Each \$31.99



## 🖺 Base 10 Block Stamps - Small

Wooden stamps with detailed rubber imprints. Includes 1 unit, 1 rod, 1 flat and 1 cube. Sizes: 1.4"L x 1.4"W x 0.8"H - 0.7"L x 0.4"W x 0.8"H.  $\triangle$  (1)

**CE802** Set of 4 \$7.99



## 🖺 Base 10 Block Stamps

#### - Large with Handles

Wooden stamps with handles and detailed rubber imprints. Includes 2 units, 2 rods, 1 flat and 1 cube. Sizes: 2.75"L x 2.6"W x 2.25"H - 0.7"L x 0.6"W x 2.1"H. <u>⚠</u> (1)

**CE798** Set of 6 \$16.99



#### 🔽 Foam Ma