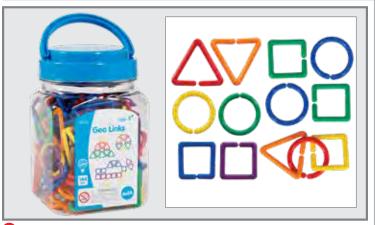

#### tickit Rainbow Wooden Lacing Shapes

28 threadable beechwood shapes with a thick string and wooden lacer. Set features 7 different shapes (4 of each) and 14 colors. Shapes include a flower, hexagon, crown, square, star, triangle and heart. Size of hexagon: 1.5"W x 0.5"H. Size of string with threader: 26.5"L. 🛆 (1) (5)

73564 Each \$22.99

#### tickit Gem Circles

Assortment of 10 translucent acrylic gem circles in different colors. Pieces feature smooth edges and create colorful shadows. Size: 1" dia. △ (1)

73576 Set of 10 \$19.99