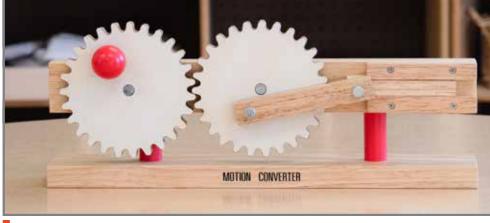

hardwood handle and frame that encloses a plastic lens with 2x magnification and insert lens of 3x magnification. Lens: 3.25" dia.

72225 Each \$12.99

# 194 Science Simple Machines



#### 🔽 Gear Train

Gear system that shows the transmission of force from one place to another and change in the direction of applied motion. Size: 14.75°L x 3.5°W x 5.75°H.

510

Each

\$39.99



#### 

Swing the pendulum back and forth to see how its energy changes from potential energy into kinetic energy. Size: 6.25"L x 3.5"W x 15.5"H.

511

Each

\$24.99



#### Block & Tackle

Demonstrate how pulleys can change the direction of a force and how different forces can be applied to single or several pulleys to lift weights. Size:  $6^{\circ}L \times 3.5^{\circ}W \times 12.25^{\circ}H$ .

512 Each \$24.99



#### Motion Converter

Shows how power is transferred between pistons that move back and forth to rotate wheels. Size: 15"L x 3.5"W x 6"H.

507

Each

\$34.99



#### Screw

Learn how the circular motion of a turning screw is transferred to linear motion while enabling force to be amplified. Size: 7"L x 3.5"W x 5"H.

505

Each

\$19.99



#### 🔽 Wedge

Shows how the wedge's motion is converted to vertical motion when rubber bands are attached. Size:  $13^{\circ}L \times 5^{\circ}W \times \text{variable height } (1.5^{\circ} - 4.25^{\circ}H)$ . Rubber bands included.  $\triangle$  (1)

509

Each

\$23.99



#### Pulley

Explore the principle behind pulley systems when the direction of the applied force is changed. Size: 6.25"L x 3.5"W x 15.5"H.

506

Each

\$24.99

Meet the STEM challenge