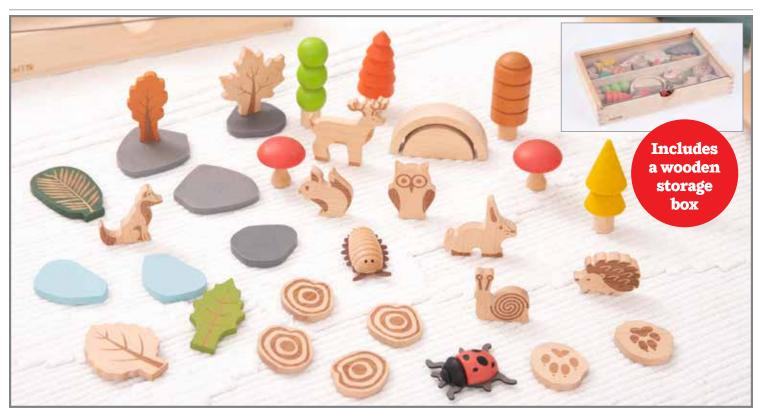

#### tickit Woodland Trail Set

Assortment of smooth wooden trees, leaves, forest animals, stones, water pieces, footprints, tree rings, toadstools and arches. Packaged in a wooden box with a clear acrylic lid. Size range: 1.5"H x 1.5"L - 2.25"H x 2.25"L. <u>△ (1)</u>

\$59.99 73552 Each