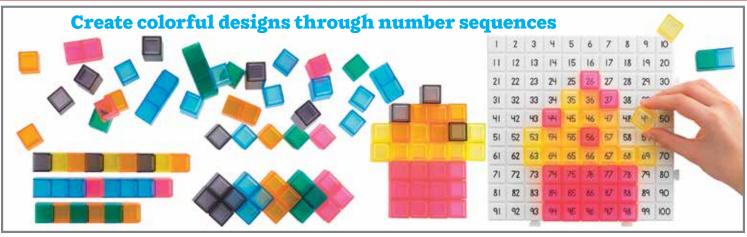

7856 Set of 10 \$19.99

#### 🔽 X-Y Axis Grid Dry Erase Board

Double-sided plastic dry erase boards with an X-Y axes grid on one side and blank on the reverse side. Size: 12"L x 9"W.

7854 Set of 10 \$16.99



#### Dry Erase Boards - Number Bond

Double-sided plastic dry erase boards include a blank number bond on one side. Reverse side is blank. Size: 12"L x 9"W.

7300 Set of 10 \$16.99



#### 1-120 Pocket Chart

Durable nylon pocket chart with 120 clear plastic pockets. Includes 120 double-sided number tiles and 18 operation cards (2 each of +, -, x,  $\dot{x}$ ,  $\dot$ 

7287 Each \$33.99



### Dry Erase Boards - 1-120 Number

Double-sided plastic dry erase boards with a 1-120 numbered grid on one side and a blank grid on the reverse side. Size: 12"L x 9"W.

7289 Set of 10 \$17.99



## Pattern Activity Set

Use this STEAM activity to create colorful designs with number sequences. Includes 150 x 2 cm translucent stackable cubes in 6 colors, 1 baseboard with numbers 0-100 and an activity booklet with 16 activities. Size of baseboard: 7.9"W. △ (1)

19612 Each \$39.99



## Number Balance Activity Set

Includes 1 Student Math Balance, 20 weights and 10 double-sided activity cards. Size of balance (assembled): 14"L x 5"H.  $\triangle$  (1)

25897 Each \$20.99



### 🚭 Student Math Balance

Teach number concepts and equations with this student-sized number balance beam with numbers on both sides. Includes 1 balance and 20 weights. Size of balance (assembled): 14"L x 5"H. <u>(1)</u>

7698 Each \$9.99



#### Classroom Number Line

Large -20-120 number line that consists of