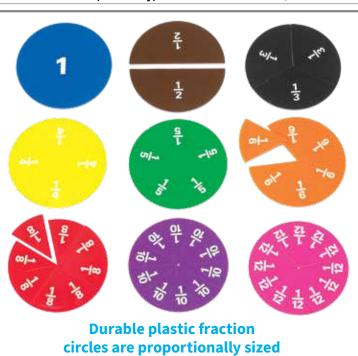

#### 🖺 Paper Bag Puppets - Pets

Create 6 different pets with this paper bag craft kit. Includes 6 paper bags, 88 die-cut shapes, 6 sheets of stickers, 1 glue stick and instructions. Size of paper bags: 9.25"L x 6"W. (1)

#### 🖺 Glitter and Foam Stickers - Stacking Flowers

144 flower-shaped stickers in 6 colors and 24 shapes. Includes various sizes and designs to stack unique 3D flowers. Colors include red, blue, orange, yellow, pink and purple. Sizes: 0.6"L - 2"L. 🛆 (1)