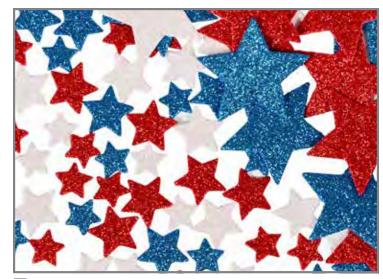

CE10089 Each \$9.99

**NEW!** 

Glitter Foam Stickers - Stars - Red, White and Blue
Pack of 168 star-shaped stickers in 3 colors and sizes. Colors include red, white

and blue. Sizes: 0.6", 0.75" and 1.6"L. △(1)