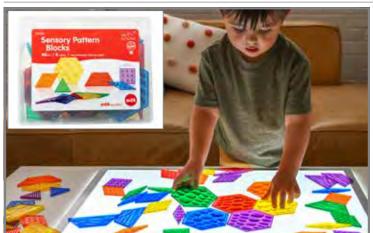

(4)

75554 Each \$199.99



#### tickit∕∕∕ Sensory Mood Light Table



Ultra-strong, illuminated, hollow plastic table with 16 different color settings that can be changed with the remote control. This table is water-resistant and sturdy. It provides up to 10 hours of light and can be used inside or outside. 2 x AAA batteries for remote control included. Size: 15.7"H x 27.6" dia. (1)

75557

Each

\$399.99



🚭 Translucent Tactile Tangrams

Translucent tangrams with tactile surfaces for sensory learning. Includes 35 pieces in 5 colors and free online resources. Sizes: 5.6"L x 4"W - 2.75"L x 2"W.

23504 Set of 35 \$27.99



🥶 Transparent Tactile Shells - Large

Seashell-shaped pieces in 6 different transparent colors and 6 different textures. Size: 1.75"L x 2.1"W.

Set of 36 13842 \$20.99



🚥 Translucent Sensory Pattern Blocks

An engaging, proven manipulative for patterns, symmetry, area measurement, fractions and problem-solving. Each shape features a different texture. Includes 38 plastic pieces in 4 colors. Size of hexagon: 3.9"W x 0.1"H.

\$34.99

Set of 38

22068



🚭 Transparent Tactile Shells - Small

Seashell-shaped pieces in 6 different transparent colors and 6 different textures. Size: 1.3"L x 1.6"W.

Set of 72 13841 \$20.99



#### 🥶 Tactile Shells - Eco-Friendly

Seashell-shaped manipulatives with different textured surfaces. Each shell offers visual stimulation and tactility. Includes 36 shells, 2 of each in 6 different tactile finishes and 3 sizes. Sizes: 1.6"W, 1.9"W and 2.1"W.

\$33.99 15205 Set of 36

Toll Free Phone 866.564.8251

orders@learningadvantage.