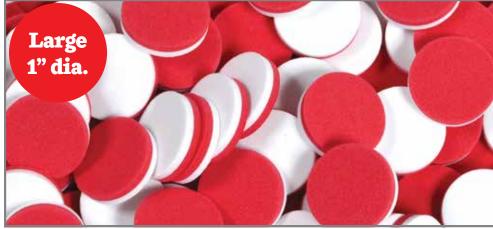

CE10089 Each \$9.99

**NEW!** 

Glitter Foam Stickers - Stars - Red, White and Blue
Pack of 168 star-shaped stickers in 3 colors and sizes. Colors include red, white

and blue. Sizes: 0.6", 0.75" and 1.6"L. △(1)

CE10133 Set of 168 \$6.99

🛂 Glitter Foam Stickers - Stars - Red and Green

Pack of 168 star-shaped stickers in red and green. Features 3 different sizes. Sizes: 0.6°, 0.75° and 1.6°L.  $\triangle$  (1)

CE10132 Set of 168 \$6.99