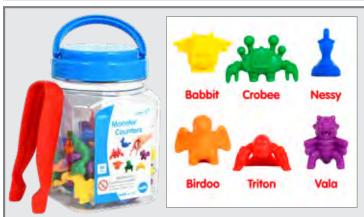

ounters

Plastic vehicles in 6 shapes and 6 colors: bus, car, helicopter, plane, train and tugboat. Colors are red, yellow, orange, blue, green and purple. 1 tweezer and activity guide included. Size of bus: 1.75″L x 0.9″H. ▲ (1)

13144

Set of 36

\$13.49



#### 🚭 Dinosaur Counters

Plastic dinosaurs in 8 shapes and 4 colors: brachiosaurus, euoplocephalus, parasaurolophus, pterodactyl, spinosaurus, stegosaurus, triceratops and tyrannosaurus rex. Colors are red, yellow, blue and green. 1 tweezer and activity guide included. Size of T-Rex: 2.25"L x 1.5"H. ▲ (1)

13037

Set of 32

\$13.4



#### Small Bear Counters

Plastic bear-shaped counters in 6 colors: red, yellow, orange, blue, green and purple. 1 tweezer and activity guide included. Size: 1"H x 1"W. ▲ (1)

13103

Set of 60

\$13.49



#### Monster Counters

6 different monsters in 6 colors, each with different characteristics and names: Babbit, Crobee, Nessy, Vala, Birdoo and Triton. 1 tweezer and activity guide included. Size of Vala monster: 1.4"H x 1.1"W. △ (1)

13834

Set of 36

\$13.49



#### Aquatic Counters

Plastic aquatic creatures in 7 shapes and 6 colors: crab, lobster, octopus, seahorse, starfish, turtle and stingray. Colors are red, yellow, orange, blue, green and purple. 1 tweezer and activity guide included. Size of octopus: 2"L x 0.75"H. △ (1)

13151

Set of 42

\$13.49

# Mini Jar Manipulatives

# **Sorting and Counting**



😎 Junior Rainbow Pebbles®

13227

Set of 36

3 sizes and 6 colors: red, yellow, orange, blue, green and purple. Activity guide included. Sizes: 2.9"L x 1"W - 1.6"L x 1.5"W.

3 si