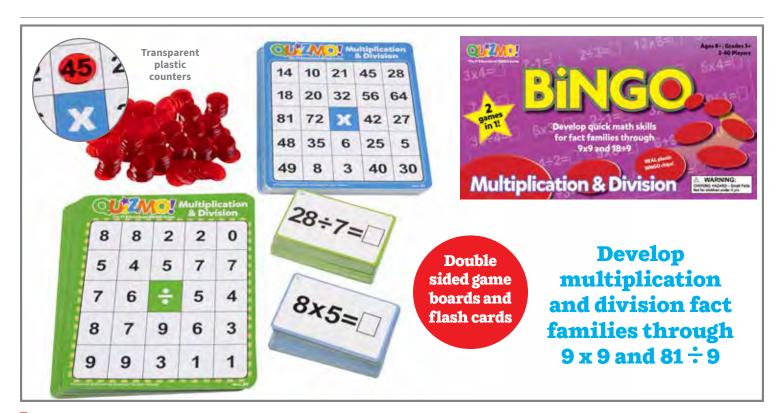

f 12 \$7.49



**Ten Thousands** 7306 Set of 12 \$7.49



Hundred Thousands 7307 Set of 12 \$7.49



Millions 7308 Set of 12



Set of 12

\$7.49

Tenths 7333

\$8.49



Hundredths
7335 Set of 12



Thousandths
7336 Set of 12 \$7.49



Place Value & Decimal Dice 7309 Set of 10 \$6.49



\$7.49

Jumbo Place Value Dice Classroom Set

Includes 6 sets of 4 dice (24 dice in total). There are 6 each of: yellow ones, green tens, blue hundreds and red thousands dice. Size: 1.3"W.

16321 Set of 24 \$39.99



## 🔽 QUIZMO® Addition & Subtraction Bingo

Bingo-style game that develops addition and subtraction skills to 9. Includes 40 double-sided game boards, 100 color-coded, double-sided calling cards, plastic markers, and instructions. 2-40 players. Grades: 1-5.  $\triangle$  (1)

8239 Each \$21.99



#### QUIZMO® Multiplication & Division Bingo

Bingo-style game that assists in the understanding of multiplication and division facts to 9. Includes 40 double-sided game boards, 100 color-coded, double-sided calling cards, plastic markers, and instructions. 2-40 players. Grades: 3+. (1)

8243 Each \$21.99



#### ▲ Vertical Addition & Subtraction Flash Cards

Set of 81 double-sided vertical format flash cards. Problem on one side and a complementary equation on the reverse. Also includes suggested activities. Grades: K-8. Size: 6.25"L x 3.25"W.

8662 Set of 81 \$11.99



## 🔽 Unknown Quantities Flash Cards - Addition & Subtraction

Set of 162 flash cards with an unknown in 1 of 3 locations. Solution is located in the upper corner of each card for easy self-checking. Grades: 1-5. Size: 6.