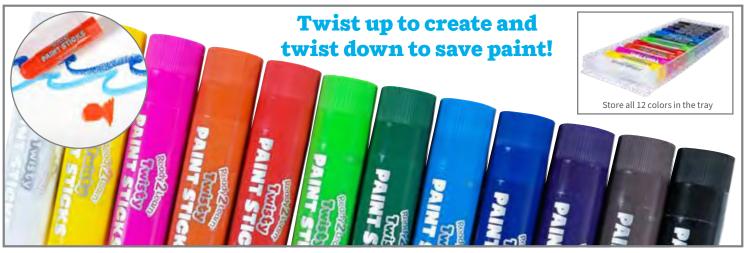

#### 🖺 Twisty Paint Sticks

Quick-drying, instant-application paint sticks in 12 colors. Use them on paper, wood and more. No water required. Size: 3.5"L x 0.75"W. 🛆 (1)

CE10056 Set of 12 \$9.99