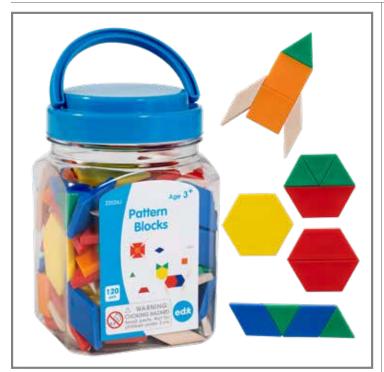

s of everyday objects and living things using the 2 levels on these cards. Level 1 activities show lines and shape colors. Level 2 activities show interior and exterior lines only. Printed double-sided on sturdy card stock. Size: 11.7"L x 8.3"W.

7149 Set of 20 \$16.99



#### Pattern Block Trays

Includes 1 hexagonal and 1 equilateral triangular plastic tray for pattern block activities. Pattern blocks sold separately. Size of hexagon sides: 6.5"L. Size of triangle sides: 13.9"L.

102842 Set of 2 \$14.99



## 🚥 Translucent Sensory Pattern Blocks

An engaging, proven manipulative for patterns, symmetry, area measurement, fractions and problem-solving. Each shape features a different texture. Includes 38 plastic pieces in 4 colors. Size of hexagon: 3.9"W x 0.1"H.

22068 Set of 38 \$34.99



## 🥶 Pattern Blocks - Mini Jar

6 standard plastic pattern block shapes and colors: orange square, blue rhombus, red trapezoid, green triangle, yellow hexagon and beige narrow rhombus. Activity guide included. Size of hexagon: 1.9"W. △ (1)

22026 Set of 120 \$13.49



## 🚭 Transparent Pattern Blocks - Mini Jar

6 transparent plastic pattern block shapes and colors: orange square, blue rhombus, red trapezoid, green triangle, yellow hexagon and clear narrow rhombus. Pieces feature raised edges that are easy to pick up. Size of hexagon: 1.9"W. <u>∧ (1)</u>

22108 **Set of 120** \$16.99



#### 🥶 Geo Pegs and Peg Board Set

Includes 36 giant, stackable plastic pegs in 6 bright colors and 3 shapes, 1 foam peg board, and 3 laces. Pegs can also be used for lacing activities. Size of square peg