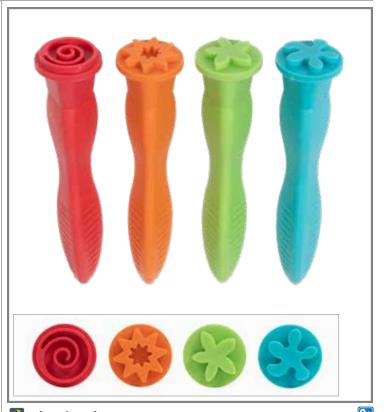

#### 🖺 Triangle Grip Stampers - Patterns

Long, triangular stampers with rubber handles that feature an image at one end: flower, splash, spiral and star. Size: 5.4"L.

\$9.99 **CE6678** Set of 4