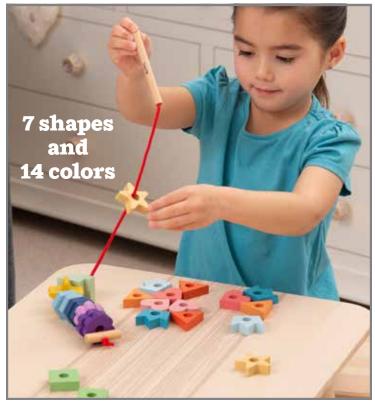

#### tickit Rainbow Wooden Lacing Shapes

28 threadable beechwood shapes with a thick string and wooden lacer. Set features 7 different shapes (4 of each) and 14 colors. Shapes include a flower, hexagon, crown, square, star, triangle and heart. Size of hexagon: 1.5"W x 0.5"H. Size of string with threader: 26.5"L. 🛆 (1) (5)

73564 Each \$22.99