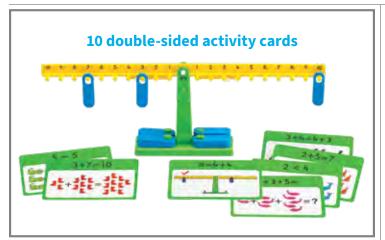

ude a blank number bond on one side. Reverse side is blank. Size: 12"L x 9"W.

7300 Set of 10 \$16.99



#### 1-120 Pocket Chart

Durable nylon pocket chart with 120 clear plastic pockets. Includes 120 double-sided number tiles and 18 operation cards (2 each of +, -, x,  $\dot{x}$ ,  $\dot$ 

7287 Each \$33.99



### Dry Erase Boards - 1-120 Number

Double-sided plastic dry erase boards with a 1-120 numbered grid on one side and a blank grid on the reverse side. Size: 12"L x 9"W.

7289 Set of 10 \$17.99



## Pattern Activity Set

Use this STEAM activity to create colorful designs with number sequences. Includes 150 x 2 cm translucent stackable cubes in 6 colors, 1 baseboard with numbers 0-100 and an activity booklet with 16 activities. Size of baseboard: 7.9"W. △ (1)

19612 Each \$39.99



## Number Balance Activity Set

Includes 1 Student Math Balance, 20 weights and 10 double-sided activity cards. Size of balance (assembled): 14"L x 5"H.  $\triangle$  (1)

25897 Each \$20.99



### 🚭 Student Math Balance

Teach number concepts and equations with this student-sized number balance beam with numbers on both sides. Includes 1 balance and 20 weights. Size of balance (assembled): 14"L x 5"H. <u>(1)</u>

7698 Each \$9.99



#### Classroom Number Line

Large -20-120 number line that consists of 14 panels, which can be arranged as needed. Printed on heavy card stock for durability. Even numbers are black. Odd numbers are red. Multiples of 5 are noted with a pentagon. Includes number words under corresponding numbers. Size of assembled panels: 37'L x 5.5"H.

7294 Each \$15.99



#