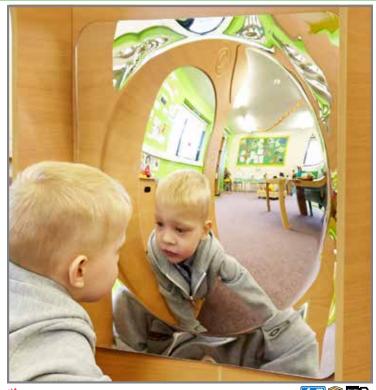

# Sensory Wall Mirrors

🖐 Sensory Wall Toddler Mirror - Large 1 Bubble 🛮 🔼 🗪 🗬 Large convex dome mirror for sensory observation. Explore objects, faces, environments and more through a distorted view. Made from scratch-resistant acrylic. Size: 19.3"L x 19.3"W.

## ⊁ Sensory Wall Toddler Mirror - Giant 1 Bubble

Giant convex dome mirror for sensory observation. Explore objects, faces, environments and more through a distorted view. Made from scratch-resistant acrylic. Size: 30.7"L x 30.7"W.

SW400065 Each \$159.99

92