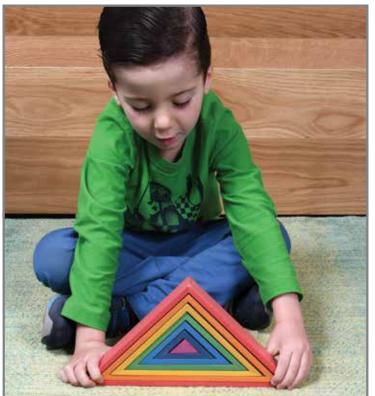

73414 Set of 7 \$46.99

tickit ✓ Wooden Rainbow Architect Squares Nesting beechwood squares in the 7 colors of the rainbow. Sizes: 1.6"W - 5.8"W x 1.6"D.

73416 Set of 7 \$41.99

tickit ✓ Wooden Rainbow Architect Triangles
Nesting beechwood triangles in the 7 colors of the rainbow.
Sizes: 1.5"L - 11.5"L x 1.6"D.

73418 Set of 7 \$41.99