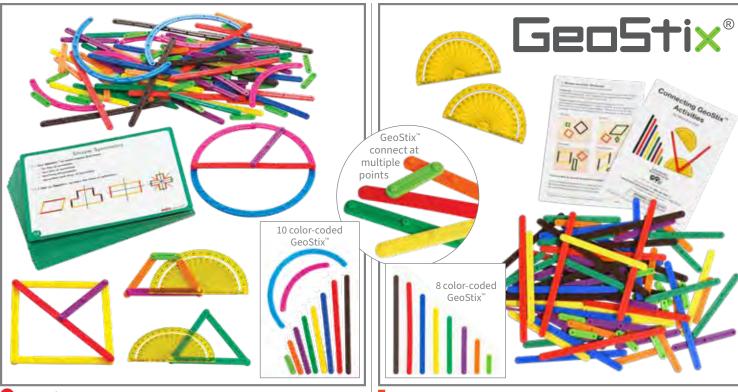

#### tickit Rainbow Wooden Lacing Shapes

28 threadable beechwood shapes with a thick string and wooden lacer. Set features 7 different shapes (4 of each) and 14 colors. Shapes include a flower, hexagon, crown, square, star, triangle and heart. Size of hexagon: 1.5"W x 0.5"H. Size of string with threader: 26.5"L. 🛆 (1) (5)

73564 Each \$22.99