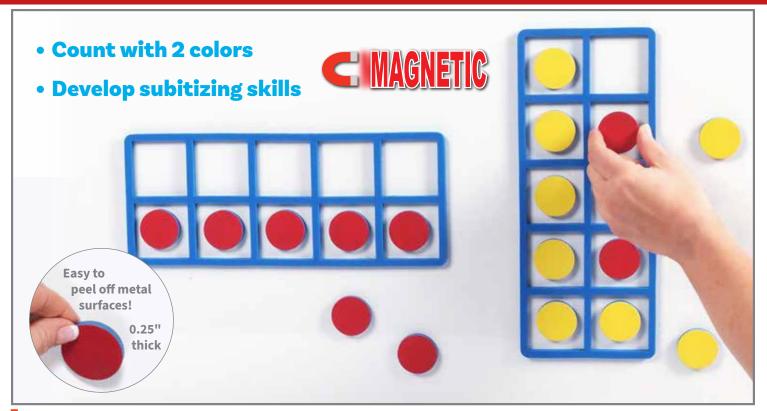

s a teacher's guide. Size: 2"W.

7297 Set of 6 \$14.99



#### Subitizing Dice

3 blue and 3 red 10-sided dice with subitizing patterns 0-9. Size: 1"W.  $\triangle$  (1)

7399 Set of 6 \$4.99



#### Number & Dot Beanbags

Square beanbags labeled 1-10 numerically and with dots in 5 colors: blue, green, red, yellow and orange. Size: 4"W.

7062 Set of 10 \$24.99



#### Ten Frame & Dot Card Set

104 large cards. Includes 4 sets of ten frame cards (0-10), 4 blank five frame cards, 56 dot cards (1-10) in different subitizing patterns and activity suggestions. Size: 6"L x 4"W.

7295 Each \$16.99



### 🔡 Ten Frame Stamp

Wooden stamp with a handle and detailed rubber imprint of a ten frame. Squares are 0.5" for children to mark inside. Size of stamp: 2.6"L x 1.2"W x 2.25"H.

CE933 Each \$6.99



## 🔽 Giant Magnetic Foam Ten Frames Set

2 blue magnetic foam ten frames and 20 magnetic foam disks (10 red and 10 yellow disks). Disks and frames are easy to peel off metal surfaces. Size of frame: 12.25"L x 5"W x 0.25"H. Size of disk: 1.25" dia. x 0.25"H.

7469 Set of 2 \$10.99



## Foam Ten Frames

Blue foam ten frames that join together to create larger frames. Includes 40 two-color (red/yellow) foam pegs. Size of each ten frame: 6.25"L x 2.75"W x 0.5"H. Size of peg: 0.75" dia. x 0.75"H. (1)

7409 Set of 4 \$12.99



## 🖺 Lacing Numbers 0-9

Set of large blue plastic numbers with lacing holes in each number. Includes 10 numbers and 4 laces. Size of 8: 4.25"H x 3"W. △ (1) (5)

**CE6916** Set of 14 \$7.99



## tickit **☑** SiliShapes Trace Numbers

Transparent yellow silicone numbers