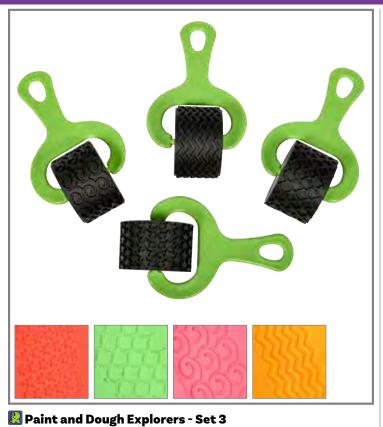

#### 🖺 Paint and Dough Explorers - Set 3

Heavy-duty rollers with 4 patterns: small stars, zigzags, swirls and scales. Features a hole in the plastic handles for hanging. Size: 6"L x 3.3"W. Roller size: 1.6"W.

CE10221 \$10.99 Set of 4