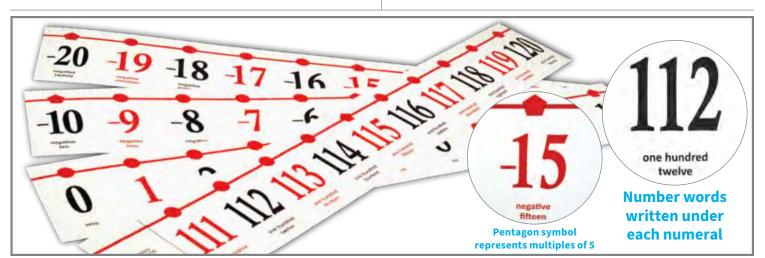

nk grid on the reverse side. Size: 12"L x 9"W.

7289 Set of 10 \$17.99



## Pattern Activity Set

Use this STEAM activity to create colorful designs with number sequences. Includes 150 x 2 cm translucent stackable cubes in 6 colors, 1 baseboard with numbers 0-100 and an activity booklet with 16 activities. Size of baseboard: 7.9"W. △ (1)

19612 Each \$39.99



## Number Balance Activity Set

Includes 1 Student Math Balance, 20 weights and 10 double-sided activity cards. Size of balance (assembled): 14"L x 5"H.  $\triangle$  (1)

25897 Each \$20.99



### 🚭 Student Math Balance

Teach number concepts and equations with this student-sized number balance beam with numbers on both sides. Includes 1 balance and 20 weights. Size of balance (assembled): 14"L x 5"H. <u>(1)</u>

7698 Each \$9.99



#### Classroom Number Line

Large -20-120 number line that consists of 14 panels, which can be arranged as needed. Printed on heavy card stock for durability. Even numbers are black. Odd numbers are red. Multiples of 5 are noted with a pentagon. Includes number words under corresponding numbers. Size of assembled panels: 37'L x 5.5"H.

7294 Each \$15.99



## F.U.N. Empty Number Line System

Includes 2 double-sided dry erase number line sections, 6 suction cups, 26 binder clips, 150 blue links, 25 blank dry erase cards and user guide. Size of number line sections: 40°L x 6°W. △(1)

7992 Each \$58.99



## 🔽 Student F.U.N. Empty Number Line

This double-sided number line features a write-on/wipe-off surface with a black line on one side and a line with equally spaced intervals marked on t