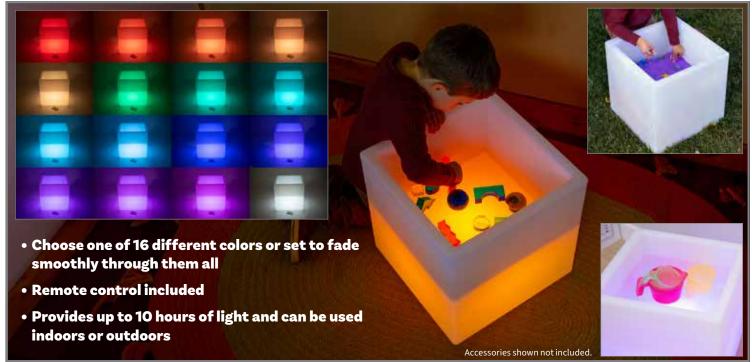

solids, 4 x 0.8" foam cubes, 4 x 0.8" plastic cubes, 6 x transparent pattern blocks in 6 shapes, 12 x square stacking weights, 12 x stacking counters, 6 x small pet counters, 6 x large pet counters and an activity guide. (A) (3)

66360 Each \$69.99

\* $\triangle$  See inside front cover for full product safety information.

**18**m



Sensory Scoops - School Set

12 colorful plastic scoops in 4 unique shapes. Includes 3 of each shape. Sizes: 4.5"L x 3.8"W - 5.25"L x 2.7"W

66329 Set of 12 \$29.99





🔛 Water Channels

8 semi-translucent, bamboo-themed plastic water channels. Individual pieces come in two different sizes (four of each) and nest together. Sizes: 39.25"L x 4.25"W x 2.25"H - 19.5"L x 4.25"W x 2.25"H.

CE10015

Set of 8

\$49.99

# 110 Early Childhood Sensory & Stimulation



#### tickit∕∕∕ Sensory Mood Play Cube



This color-changing discovery cube features a raised outer rim to contain sand, water or other activities. Constructed of plastic, the table is lightweight, sturdy and water-resistant so it can be used indoors or out. There are 16 different color settings and 4 automated color transition settings. Includes a universal power adaptor with low voltage mains power supply and remote. An 8-hour charge cycle will provide 5-10 hours of light depending on the settings used. Size: 16" cube. Depth of discovery area: 7.8"H.  $\triangle$  (1),  $\triangle$  (4)

75554 Each \$199.99



#### tickit∕∕∕ Sensory Mood Light Table



Ultra-strong, illuminated, hollow plastic table with 16 different color settings that can be changed with the remote control. This tabl