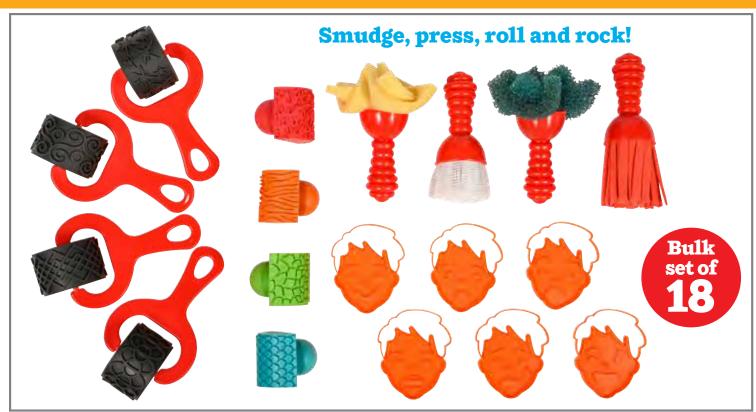

CE10221

Smudge 'N' Roll Paint and Dough Tools - Set of 18 🛆 (1)
CE10368 Each \$39.99

See page 33

Squish, cut, pattern and roll!

Squish 'N' Roll Paint and Dough Tools - Set of 15 🛆 (1)

CE10367

Each

\$44.99

CE10002 Set of 6 \$12.99

Smudge 'N' Roll Paint and Dough Tools
Assortment of 18 paint and dough tools. Includes 6 Emotions Dough Cutters, 4 Paint and Dough Explorers (Set 2), 4 Textured Art Tools (Set 1), and 4 Paint and Dough Animal Rockers. Sizes: 6"L x 3.3"W - 2"L x 1.9"W x 2"H. △ (1)

\$39.99 CE10368 Each