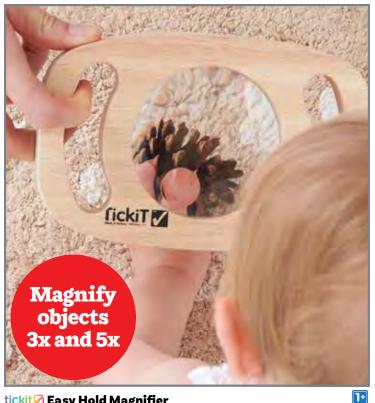

## tickit **Easy Hold Magnifier**

Rubberwood frame with easy-to-grip handles enclosing a magnifying lens with 3x magnification and insert lens with 5x magnification. Size of frame: 7.25"L x 4.5"W. Size of lens: 3.2" dia.

73363 Each \$10.99