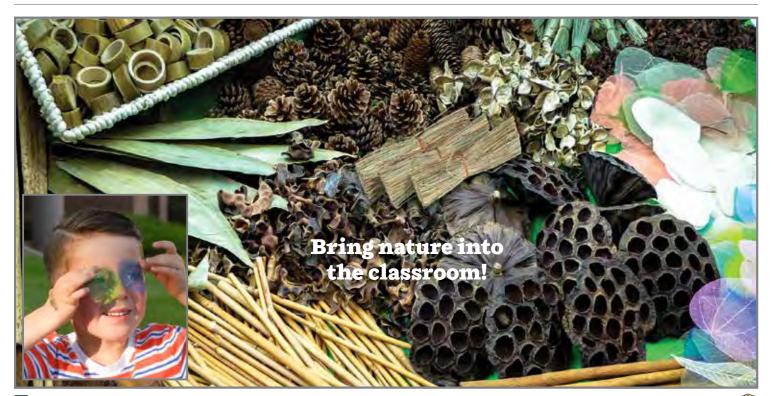

#### 🖳 Naturals - Botanicals

A selection of 17 natural products: 5 yulan leaves, 5 bodhi leaves, 5 heart leaves, 5 cercis leaves, 2.1 oz pine cones, 2.1 oz long pine cones, 2.1 oz mango leaves, 1.4 oz palm tree fiber, 1.4 oz bamboo leaves, 2.1 oz bamboo circles, 3 wild grass bundles, 0.9 oz cotton seed capsules, 4.4 oz long bamboo sticks, 3 lotus heads, 2.1 oz branch stumps, 2.1 oz loofah sponges and 2.1 oz cinnamon sticks. (1)