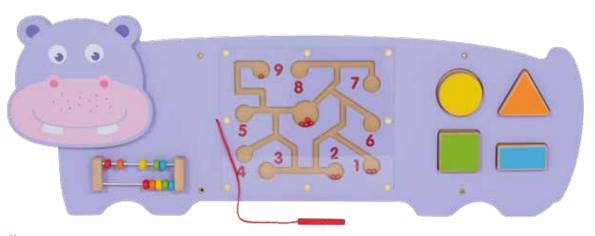

## **\* Hippo Activity Wall Panel**

Hippo-themed activity wall panel features an abacus, magnetic number maze and shape sorting puzzle. Constructed from MDF. Includes screws and pre-drilled fixing holes. Size: 36"L x 12.75"H.

50470

Each

\$109.99

18th 📦 👯 🕞