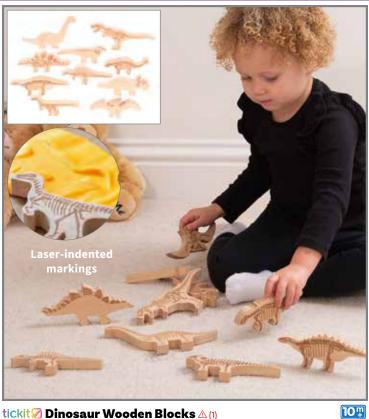

#### tickit Dinosaur Wooden Blocks

Solid beechwood dinosaur blocks with laser-indented markings. Each block illustrates dinosaur features on one side and a skeleton on the other. Sizes: 6.5"L x 0.6"W x 4.4"H - 4.75"L x 0.6"W x 2.25"H.

74061 Set of 10 \$35.99