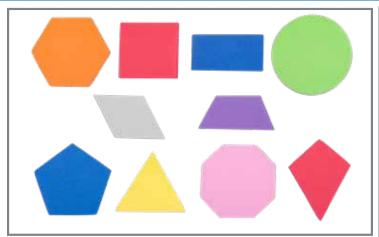

## 🛂 Giant Stampers - Geometric Shapes - Filled In

Includes a filled in hexagon, circle, rectangle, square, triangle, rhombus, octagon, trapezoid, pentagon and kite. Size: 1.9"H x 3" dia. (1)

CE6735 Set of 10 \$16.99

## 🛂 Giant Stampers - Geometric Shapes - Outlines

Includes outlines of a hexagon, circle, rectangle, square, triangle, rhombus, octagon, trapezoid, pentagon and kite. Size: 1.9"H x 3" dia. (1)

CE6736 Set of 10 \$16.99