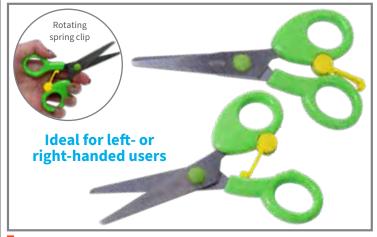

#### 🔽 Special Needs Scissors

Includes a rotating spring clip, which allows children of all abilities to apply pressure without necessarily using the finger holes. Features non-crossover handles. Size: 5"L. 🛆 (1)

3505 Each \$2.99 3508 Set of 10 \$24.99