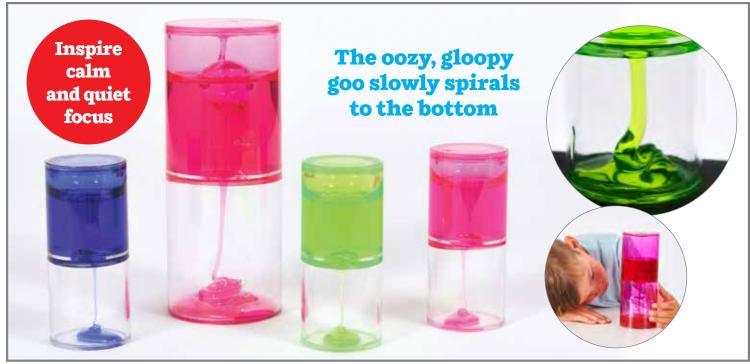

# tickit 🗹 Easy Hold Glitter Panels

These 3 solid rubberwood frames contain panels of purple, silver and gold glittery liquid. The glitter flows in fascinating ways for sensory stimulation, broadening vocabulary and creating calm. Size of frame: 7.25"L x 4.5"W. Size of lens: 3.2" dia.