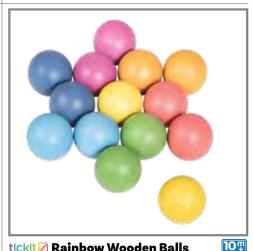

73989 Set of 14 \$46.99

tickit Rainbow Wooden Balls

10 m

Smooth beechwood balls in the 7 colors of the rainbow. Includes 2 of each color. 1.9" dia.

73991 Set of 14 \$35.99