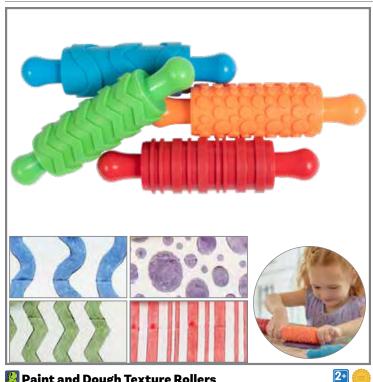

### 🛂 Paint and Dough Texture Rollers

Rollers feature plastic handles and include multi-sized dots, waves, zigzag squiggles, and parallel, multi-width stripes. Size: 7"L x 1.6" dia.

**CE6665** Set of 4 \$16.99

### Paint and Dough Explorers - Set 2

Heavy-duty rollers with 4 patterns: stars, hoops, swirls and diamonds. Features a hole in the plastic handles for hanging. Size: 6"L x 3.3"W. Roller size: 1.6"W.

**CE6758** Set of 4 \$10.99

#### 🖺 Paint and Dough Explorers - Set 3

Heavy-duty rollers with 4 patterns: small stars, zigzags, swirls and scales. Features a hole in the plastic handles for hanging. Size: 6"L x 3.3"W. Roller size: 1.6"W.

#### 🖺 Paint and Dough Explorers - Set 1

Heavy-duty rollers with 4 patterns: 8-line wavy continuous pattern, small and large dots in a random pattern, border pattern of lace-like squiggles, and 7 lines of dots, dashes and arcs in a continuous pattern. Features a hole in the plastic handles for hanging. Size: 6"L x 3.3"W. Roller size: 1.6"W.