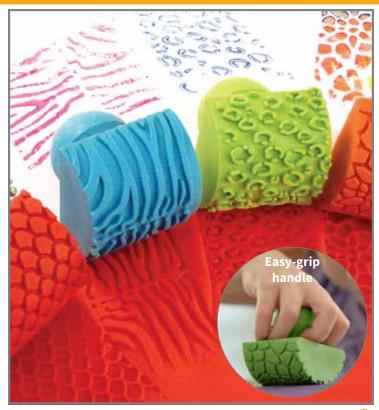

CE10002 Set of 6 \$12.99

Smudge 'N' Roll Paint and Dough Tools
Assortment of 18 paint and dough tools. Includes 6 Emotions Dough Cutters, 4 Paint and Dough Explorers (Set 2), 4 Textured Art Tools (Set 1), and 4 Paint and Dough Animal Rockers. Sizes: 6"L x 3.3"W - 2"L x 1.9"W x 2"H. △ (1)

#### 🖺 Squish 'N' Roll Paint and Dough Tools

NEW!

Assortment of 15 paint and dough tools. Includes 3 Chunky Dough Strip Cutters, 4 Paint and Dough Explorers (Set 1), 4 Paint and Dough Mushroom Stampers, and 4 Textured Art Tools (Set 2). Sizes: 4.75"L x 3.2"W - 2.25"H x 2" dia. △ (1)

#### 🖺 Paint and Dough Texture Spheres

4 rubber spheres, each with a different pattern: stars and dots, parallel stripes, circles and dots, and multi-sized dots. Size: 2.5" dia.

CE10061 Set of 4 \$13.99

#### 🖺 Paint and Dough Mushroom Stampers

Stampers feature round rubber handles for greater control. Patterns include recessed circles, swirls with dots, raised pyramids and raised circles. Colors may vary. Size: 2.25"H x 2" dia.