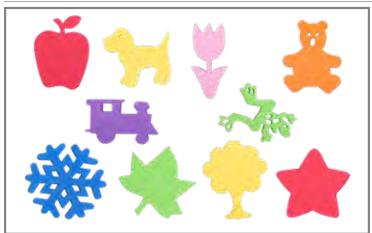

#### 🖺 Giant Stampers - Imaginative Play - Set 2

Includes an apple, dog, frog, tulip, maple leaf, snowflake, star, train, teddy bear and tree. Size: 1.9"H x 3" dia.  $\triangle$  (1)

CE6749 Set of 10 \$16.99