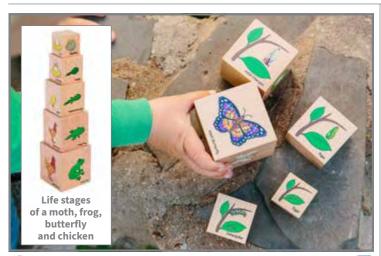

# 🕰 Lifecycle Wooden Blocks

Beechwood stacking blocks contain illustrations showing the 5 life-cycle stages of 4 different animals and insects: moth, butterfly, chicken and frog. Images are heat transfer printed and coated with non-toxic varnish for durability. Sizes: 2.3"W - 1.2"W.

FF466 Set of 5 \$19.99