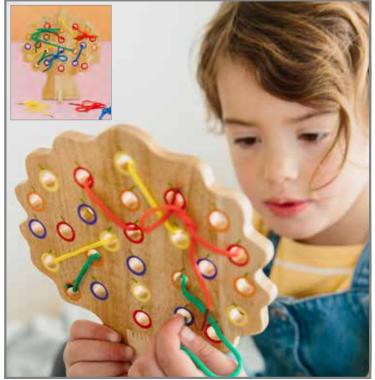

\$34.99 73532 Each

Rlaying with Pebbles

20 pebble-shaped rubberwood pieces with 5 different patterns. Sizes: 1.8"L x 1.6"W x 0.4"H - 3.4"L x 3"W x 0.4"H.

FF498 \$69.99 Set of 20

March Threading Tree

Tree-shaped rubberwood threading board. Includes 8 cotton laces in 4 colors. Thread the colored laces through their corresponding holes. Size of board: 7.9"W x 7.1"H. Size of lace: 15.75"L.