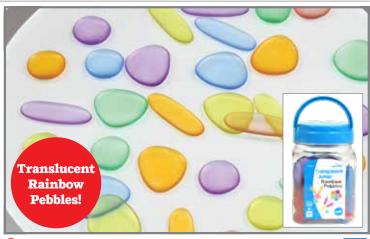

#### 🖺 Sand Art Painting - Space

NEW!

Create 4 different sand art pictures with this color by number set. Then, frame and hang them for display. Includes 10 colors of bottled sand, 4 designs, 4 frames with name labels, 2 wooden styluses and instructions. Size of square frames: 9.6"W. (1)

CE10198 Each \$14.99