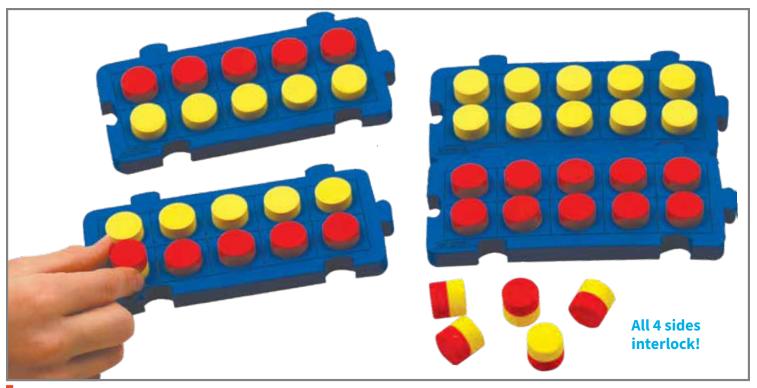

olors: blue, green, red, yellow and orange. Size: 4"W.

7062 Set of 10 \$24.99



#### Ten Frame & Dot Card Set

104 large cards. Includes 4 sets of ten frame cards (0-10), 4 blank five frame cards, 56 dot cards (1-10) in different subitizing patterns and activity suggestions. Size: 6"L x 4"W.

7295 Each \$16.99



### 🔡 Ten Frame Stamp

Wooden stamp with a handle and detailed rubber imprint of a ten frame. Squares are 0.5" for children to mark inside. Size of stamp: 2.6"L x 1.2"W x 2.25"H.

CE933 Each \$6.99



## 🔽 Giant Magnetic Foam Ten Frames Set

2 blue magnetic foam ten frames and 20 magnetic foam disks (10 red and 10 yellow disks). Disks and frames are easy to peel off metal surfaces. Size of frame: 12.25"L x 5"W x 0.25"H. Size of disk: 1.25" dia. x 0.25"H.

7469 Set of 2 \$10.99



## Foam Ten Frames

Blue foam ten frames that join together to create larger frames. Includes 40 two-color (red/yellow) foam pegs. Size of each ten frame: 6.25"L x 2.75"W x 0.5"H. Size of peg: 0.75" dia. x 0.75"H. (1)

7409 Set of 4 \$12.99



## 🖺 Lacing Numbers 0-9

Set of large blue plastic numbers with lacing holes in each number. Includes 10 numbers and 4 laces. Size of 8: 4.25"H x 3"W. △ (1) (5)

**CE6916** Set of 14 \$7.99



## tickit **☑** SiliShapes Trace Numbers

Transparent yellow silicone numbers 0-9, which are strong, soft and pliable. Each number has dashed lines imprinted for children to trace with their fingers. Size: 4.7"H.

9211-54509 Set of 10 \$13.99



#### tickit Mirror Numbers - Small

Laser-cut, double-sided mirror numbers 0-9. Includes 2 styles of the numbers 4