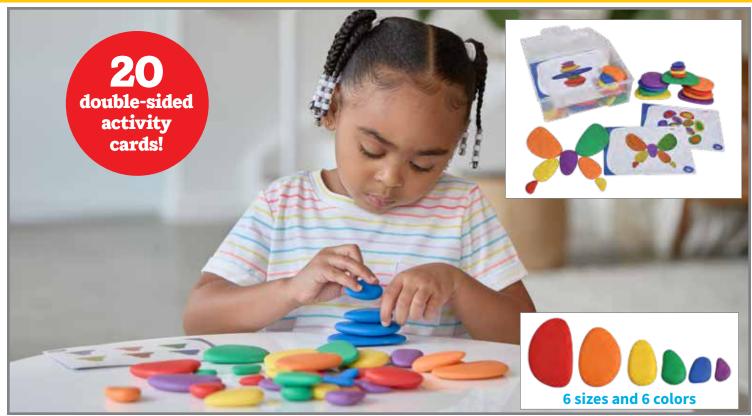

#### 🖺 Sand Art Painting - Space

NEW!

Create 4 different sand art pictures with this color by number set. Then, frame and hang them for display. Includes 10 colors of bottled sand, 4 designs, 4 frames with name labels, 2 wooden styluses and instructions. Size of square frames: 9.6"W. (1)

CE10198 Each \$14.99

#### 🖺 Sand Art Painting - Nature

NEW!

Create 4 different sand art pictures with this color by number set. Then, frame and hang them for display. Includes 10 colors of bottled sand, 4 designs, 4 frames with name labels, 2 wooden styluses and instructions. Size of square frames: 9.6"W. △ (1)

CE10197 Each \$14.99

Sand Art Painting - Sea Life
Create 4 different sand art pictures with this color by number set. Then, frame and hang them for display. Includes 10 colors of bottled sand, 4 designs, 4 frames with name labels, 2 wooden styluses and instructions. Size of square frames: 9.6"W. △ (1)

CE10068 \$14.99