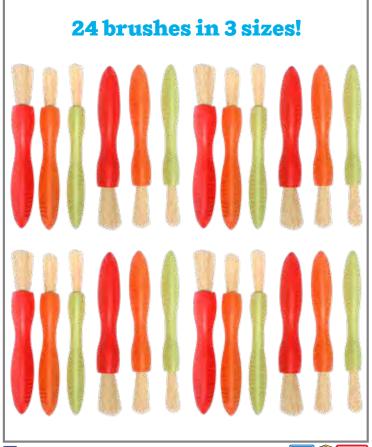

#### 🖺 Triangle Grip Paint Brushes - 3 Sizes

Paint brushes with triangular rubber handles in assorted colors. Includes 2 of each 0.9"W, 0.75"W and 0.6"W. All are 6.25"L. Colors may vary.

**CE6674** Set of 6 \$16.99 CE10366 Set of 24 \$54.99

#### 🖺 Triangle Grip Paint Brushes - 3 Sizes

18T NEW!

Paint brushes with triangular rubber handles in assorted colors and three sizes. Sizes: 0.9"W, 0.75"W and 0.6"W. All are 6.25"L. Colors may vary.

CE10366 Set of 24 \$54.99