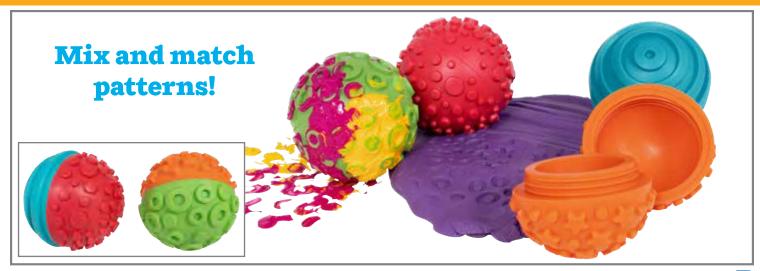

#### 🖺 Paint and Dough Texture Spheres

4 rubber spheres, each with a different pattern: stars and dots, parallel stripes, circles and dots, and multi-sized dots. Size: 2.5" dia.

CE10061 Set of 4 \$13.99