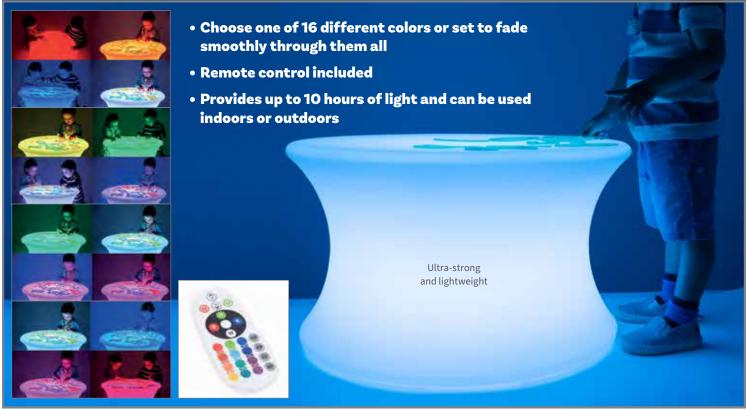

# Sensory Wall Mirrors

🖐 Sensory Wall Toddler Mirror - Large 1 Bubble 🛮 🔼 🗪 🗬 Large convex dome mirror for sensory observation. Explore objects, faces, environments and more through a distorted view. Made from scratch-resistant acrylic. Size: 19.3"L x 19.3"W.

SW400061 \$79.99

Large mirror with 4 convex domes for sensory observation. Explore objects, faces, environments and more through a distorted view. Made from scratchresistant acrylic. Size: 19.3"L x 19.3"W.

SW400062 \$79.99

🎇 Sensory Wall Toddler Mirror - Large 9 Bubble 🏻 🍑 📆 Large mirror with 9 convex domes for sensory observation. Explore objects, faces, environments and more through a distorted view. Made from scratchresistant acrylic. Size: 19.3"L x 19.3"W.

SW400063 \$79.99 🖐 Sensory Wall Toddler Mirror - Large 16 Bubble 🛮 🚨 🕮 🗪

Large mirror with 16 convex domes for sensory observation. Explore objects, faces, environments and more through a distorted view. Made from scratchresistant acrylic. Size: 19.3"L x 19.3"W.

## ⊁ Sensory Wall Toddler Mirror - Giant 1 Bubble

Giant convex dome mirror for sensory observation. Explore objects, faces, environments and more through a distorted view. Made from scratch-resistant acrylic. Size: 30.7"L x 30.7"W.

SW400065 Each \$159.99

92

# Sensory Wall Toddler Mirror - Giant 9 Bubble

Giant mirror with 9 convex domes for sensory observation. Explore objects, faces, environments and more through a distorted view. Made from scratch-resistant acrylic. Size: 30.7"L x 30.7"W.

6 m m

SW400066 Each \$159.99

\* $\triangle$  See inside front cover for full product safety information.

🔭 Giant Outdoor Chalkboards - Caterpillar

Caterpillar-themed chalkboard panels with pre-drilled fixing holes, 20 cable ties and 20 adhesive strips. Each of the 5 panels features a different colored border: red, yellow, green, blue and orange. Size of head: 27.4"H x 19.7"W. Size of body panels: 19.7" dia. △ (1)