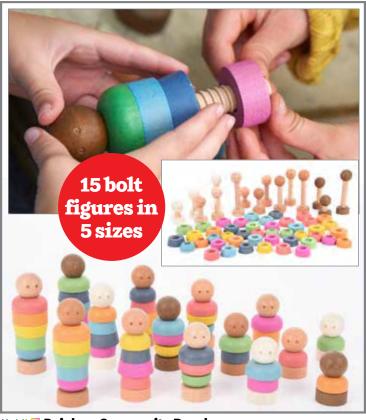

#### tickit Rainbow Community People

15 bolt figures in 5 sizes and skin tones. Includes 45 nuts in different sizes and 7 colors. Use the "feet" to screw the nuts in place. Includes a storage bag. Size of heads: 1.3" dia. Size of bodies: 2.2", 2.8", 3.3", 3.9" and 4.5"H. ▲ (1)

73526 Set of 15 \$59.99