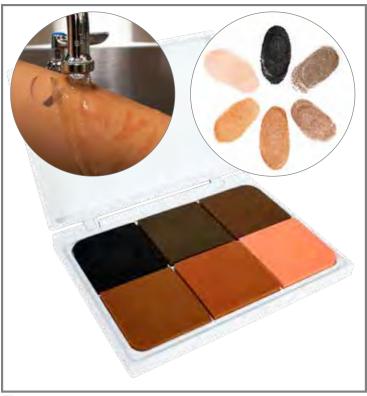

#### Jumbo 6-in-1 Washable Stamp Pad - Skin Tones

Stamp pad with 6 different skin tone ink pads. Size of each color: 2"L x 2"W.

CE10097 Each \$14.49