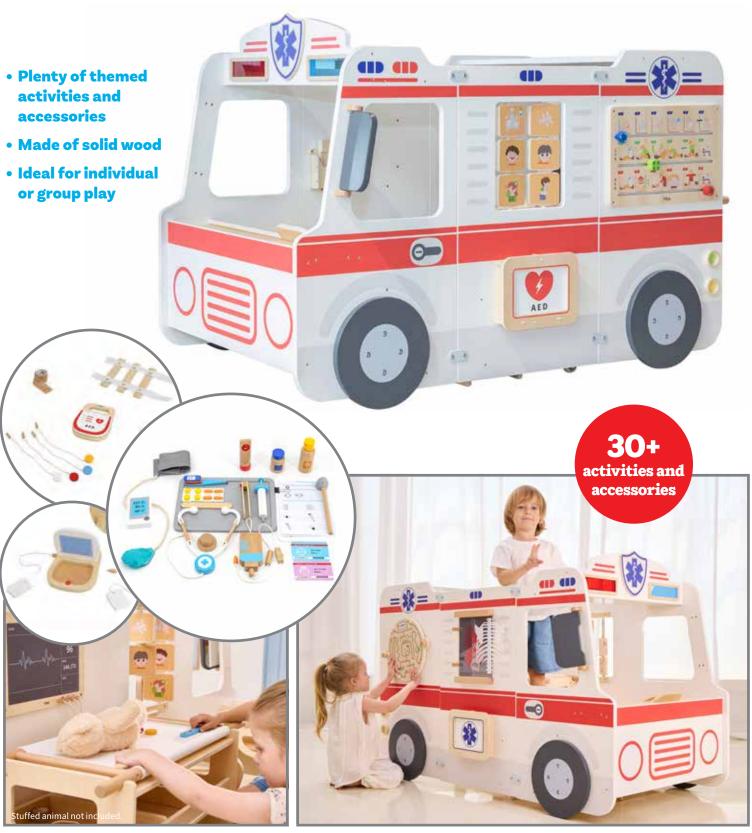

# **Super-sized for several little medics!**

**Super Ambulance** △ (1) SW400161 Each

\$1199.99

# **%** Super Ambulance

NEW!

Solid-wood ambulance playset and a variety of accessories. Includes 1 stretcher; 1 phone; 3 printed acrylics with bones and organs; 1 blood pressure monitor; 3 medicine bottles; 1 thermometer; 4 packs of pills; 1 tongue depressor; 1 pair of tweezers; 1 syringe; 1 tray; 1 stethoscope; 1 IV; 1 clipboard; 1 reflex hammer; 2 medical cards; 1 oxygen mask; 1 splint; 1 roll of tape; 1 AED device; and 4 adjustable cords to connect the monitor device, track maze, first aid flippers, adjustable driving mirrors and more. Size of assembled ambulance: 59.1"L x 40"W x 41.1"H. (1)

SW400161 Each \$1199.99