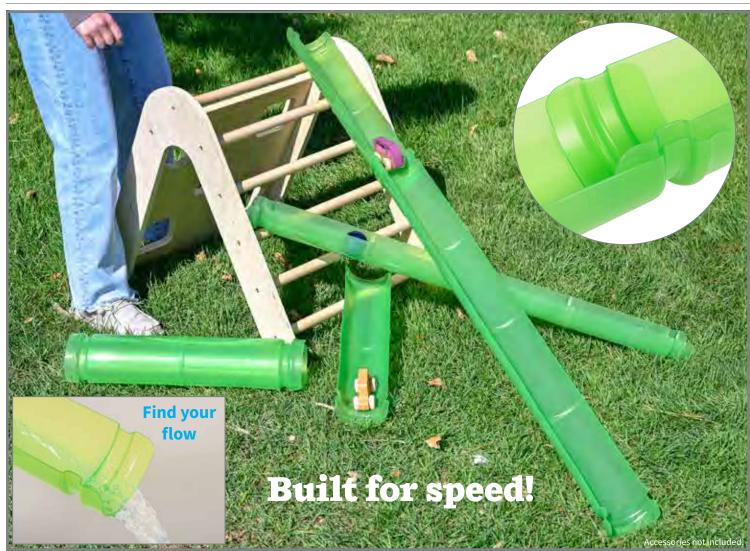

# 108 Early Childhood Sensory & Stimulation

🚭 Water Pump

Durable plastic pump for water play. Extend the Crazy Tube Set (66358) with this water pump! Size: 3.9"L x 2.4"W x 14.2"H.

66325 Each \$26.99

Crazy Tube Set

Create dynamic, elaborate tube systems and use the pump to make water flow through! This water play set includes a pump, 72 open-ended attachments with 12 types of tubing and 12 suction cups. Size of pump: 3.9"L x 2.4"W x 14.2"H. Size of smallest tube: 2.8"L x 1.8" dia. △ (1)