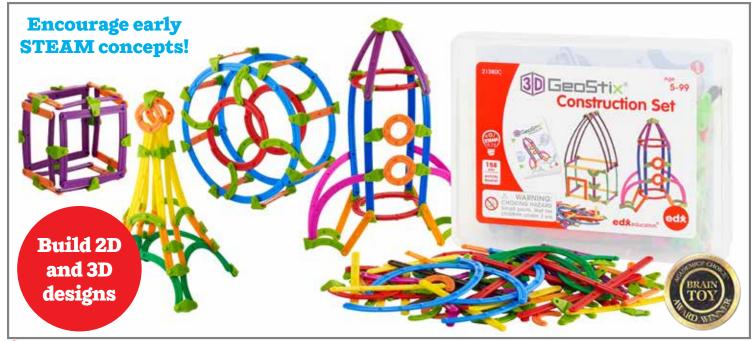

#### tickit Rainbow Wooden Lacing Shapes

28 threadable beechwood shapes with a thick string and wooden lacer. Set features 7 different shapes (4 of each) and 14 colors. Shapes include a flower, hexagon, crown, square, star, triangle and heart. Size of hexagon: 1.5"W x 0.5"H. Size of string with threader: 26.5"L. 🛆 (1) (5)

73564 Each \$22.99

#### 🙉 Tell A Story Magnetic Board

Magnetic board with a painted blackboard surface. Includes an assortment of 75 wooden, town-themed magnets. Size of board: 17.7"L x 33.5"W. Size of smallest magnet: 1.25"L x 1"W. ♠ (1)

FF623 Each \$84.99

A Nature's Sorting Box

Assortment of 90 wooden nature-themed pieces in a painted wooden tray. Size of sorting box: 10.4"L x 10.4"W x 1.8"H. Size of acorn: 1.2"L x 0.8"W. (1)

FF497 Each \$99.99

#### tickit∕∕⁄ Wooden Treasures Starter Set

Set of 168 smooth wooden pieces. Includes 14 shapes (12 of each) in 7 different colors: Red, orange, yellow, green, blue, purple and brown. Each color has 3 different shades, and all the pieces are lightly stained to preserve the wood's natural grain. Sizes: 1.4"L - 1.6"L. ⚠ (1)

74047 Each \$99.99

NEW!

\* $\triangle$  See inside front cover for full product safety information.

#### tickit Woodland Trail Treehouse

NEW!

Smooth birch plywood treehouse with three levels and multiple accessories. Includes 8 tree pieces, 3 ladders, 1 owl, 1 squirrel, 1 hedgehog and 1 bird with a nest. Size: 14.5" L x 14.5"W x 18"H. △ (1)

74059 Each \$64.99