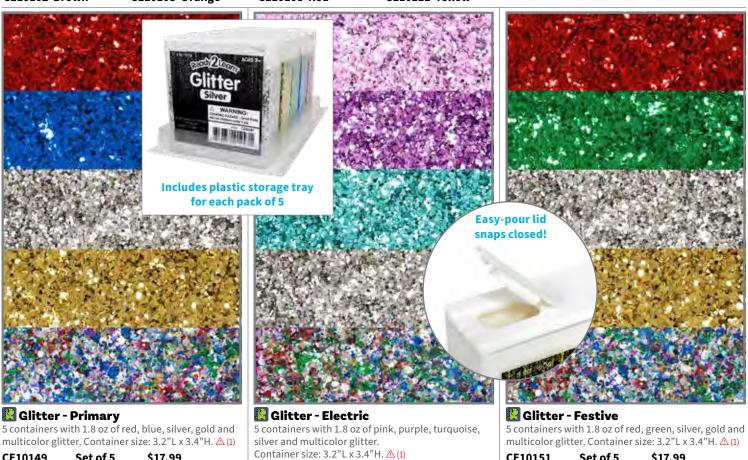

instructions. Size of square frames: 9.6"W. △ (1)

CE10068 \$14.99



#### Multipurpose Trays

Keep arts and crafts contained with this set of plastic trays in 4 colors: blue, green, red and yellow. Size: 16"L x 12"W x 1"H.

77040 Set of 4 \$31.99



#### 🖺 Paper Bag Puppets - Pets

Create 6 different pets with this paper bag craft kit. Includes 6 paper bags, 88 die-cut shapes, 6 sheets of stickers, 1 glue stick and instructions. Size of paper bags: 9.25"L x 6"W. (1)

CE10073

Each

\$17.99



#### 🖺 Colored Sand -\$8.99 each

Each jar contains 2.2 lbs of decorative sand. Size of jar: 3.25"L x 3.5"W x 5"H.

CE10100 Black CE10103 Green CE10106 Pink CE10109 Turquoise **CE10101 Blue** CE10104 Light Blue CE10107 Purple CE10110 White CE10102 Brown CE10105 Orange **CE10108 Red** CE10111 Yellow



CE10149 \$17.99 Set of 5

CE10150 Set of 5 \$17.99 CE10151 \$17.99 Set of 5



#### 🖺 Water Art Activity Book - Sea Life

This activity book features 6 reusable activity boards and a water pen. Fill the pen with water to reveal colorful scenes and hidden items. Each activity board features facts and questions about each scene. Includes pen storage and handle for coloring on the go! Size: 8.3"L x 10"W x 1"H. (1)

**NEW!** 

CE10069 Each \$6.99



#### 🖺 Water Art Activity Book - Space

Each

CE10205

This activity book features  $\overline{6}$  reusable activity boards and a water pen. Fill the pen with water to reveal colorful scenes and hidden items. Each activity board features facts and questions about each scene. Includes pen storage and handle for coloring on the go! Size:  $8.3^{\c