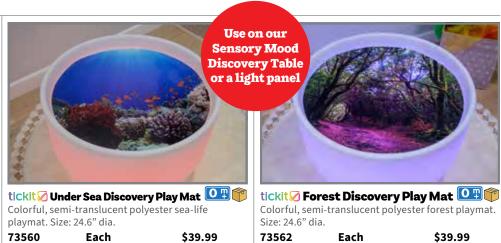

dy and water-resistant so it can be used indoors or out. There are 16 different color settings and 4 automated color transition settings. Included is a universal power adaptor with low voltage mains power supply and remote. An 8-hour charge cycle will provide 5-10 hours of light depending on settings used. 2 x AAA batteries for remote control included. Size: 17.7"H x 27.2" dia. Depth of discovery area: 2.4". △ (1)

# tickit Wooden Discovery Dividers

73464 Set of 3 \$29.99

Interlocking wooden dividers that fit inside the Sensory Mood Discovery Table to create 6 sections for sorting activities. Dividers self-stand when connected and can be used independently on a floor or table. Size: 24.4"L x 2"W.



Colorful, semi-translucent polyester space playmat. Size: 24.6" dia. Each \$39.99 73558



### Early Childhood Light & Color 114



#### tickit Crystal Block Set - Color

25 regular and irregular-shaped acrylic blocks in 5 translucent colors. Set also includes 1 acrylic mirror, 15 activity cards and a teacher's guide. Size of largest block: 3.1"L x 1.6"H. Size of mirror: 12.6"L x 6.3"W. △ (1)

72606 Each \$89.99



#### tickit Gem Cubes

Assortment of 10 translucent acrylic gem cubes in different colors. Pieces create colorful shadows and feature smooth edges. Size: 1" cube.

73550

Set of 10

\$19.99



#### tickit Perception Semispheres

Smooth, transparent acrylic semispheres are ideal for light and color exploration and magnification. Colors: blue, green, red, yellow, orange, purple, pink and clear. Size: 2" dia.

9248-72602 Set of 8 \$69.99



#### Color Paddles

Transpar