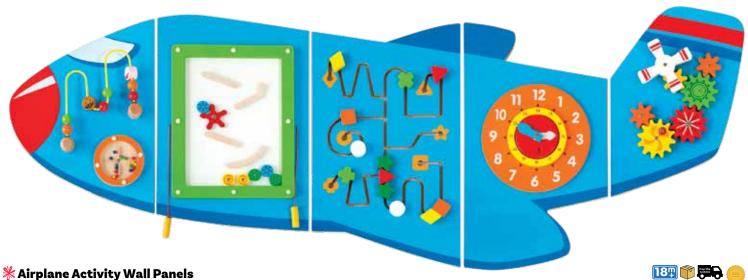

# Time flies with my puzzles, mazes and gears!

Set of 5 airplane-themed activity panels, each with their own pre-drilled fixing holes. Contains 6 different puzzles and effects to play with including bead maze, rolling disk with sound, magnetic block slider, trace and track toy, clock with moving hands and interlocking cogs. Constructed from MDF. Size of assembled airplane: 70"L x 27.5"H.

Set of 5 Panels 50673 \$229.99

18T) (\*\*\*)