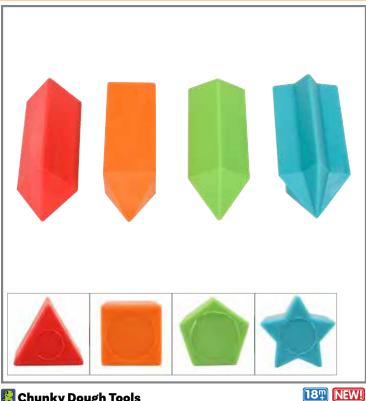

#### 🖺 Chunky Dough Tools

Soft plastic dough tools in 4 colors and shapes. Each piece has one pointed end and one flat end for 3D impressions, 2D impressions and scoring. Size: 2.75"L x 1.1"W.

CE10369 Set of 4 \$8.99