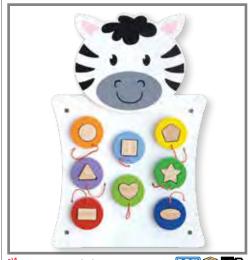

friends so we're designed to nest together!





**Perfect** for any playroom wall





**X** Cat Activity Wall Panel ■

18<sup>1</sup> | 18<sup>1</sup>

Features a number matching maze with numbers 1-9. Size: 14.25"L x 21.75"H.

50676

Each

\$69.99



🖐 Cow Activity Wall Panel 🛚 🔼 🔭 Features 4 spinning patterns. Size: 14.25"L x 21.75"H. 50677

\$69.99 Each



**\*Giraffe Activity Wall Panel** 1847 Features 4 fruit puzzles with sliding pieces. Size: 14.25"L x 21.75"H.

50680 Each \$69.99



🖐 Frog Activity Wall Panel 🛚 📵 🔭 👼 Features an abacus with 5 rows of 10 brightly colored, wooden beads. Size: 14.25"L x 21.75"H.

50679 \$69.99 Each



⊁ Horse Activity Wall Panel 🝱 📦 💳 🗟 Features a wire bead maze with a launch lever and interlocking cogs. Size: 14.25"L x 21.75"H.

50678 Each \$69.99



\* Zebra Activity Wall Panel 1811 🏲 👼 Features 8 hardwood geometric shapes and corresponding cutouts. Size: 14.25"L x 21.75"H. 50681 \$69.99 Each



Crocodile Activity Walker

Multi-sensory crocodile walker with 10 different toddler activities. Includes interlocking cogs, bead wheel, shape puzzle, xylophone with mini cymbal, bead maze, animal slider, knob slider, bead slider, animal number blocks and shape stacker. Size of assembled walker: 16.4"L x 14.2"W x 17"H.

SW44681

# 104

# Super-sized for several little medics!



# **%** Super Ambulance

NEW!

Solid-wood ambulance playset and a variety of accessories. Includes 1 stretcher; 1 phone; 3 printed acrylics with bones and organs; 1 blood pressure monitor; 3 medicine bottles; 1 thermometer; 4 packs of pills; 1 tongue depressor; 1 pair