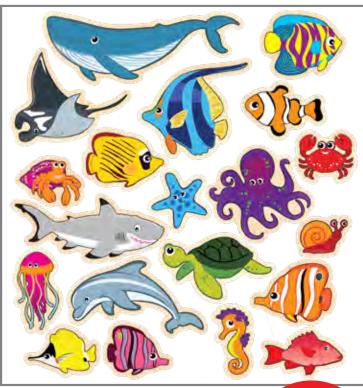

# **¾** Wooden Magnets - Sea Life

Wooden sea-themed magnets in 20 different shapes. Size of whale: 6.3"L x 1.8"W.

SW400020

Set of 20

\$9.99

features a durable

Box

cardboard