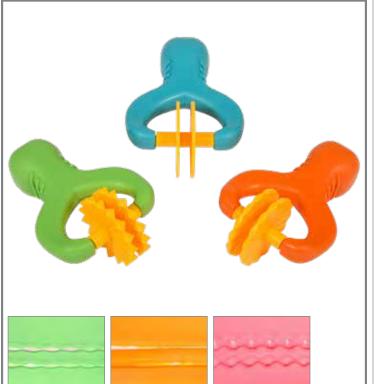

### Paint and Dough Explorers - Set 2

Heavy-duty rollers with 4 patterns: stars, hoops, swirls and diamonds. Features a hole in the plastic handles for hanging. Size: 6"L x 3.3"W. Roller size: 1.6"W.

**CE6758** Set of 4 \$10.99

#### 🖺 Paint and Dough Explorers - Set 3

Heavy-duty rollers with 4 patterns: small stars, zigzags, swirls and scales. Features a hole in the plastic handles for hanging. Size: 6"L x 3.3"W. Roller size: 1.6"W.

#### 🖺 Paint and Dough Explorers - Set 1

Heavy-duty rollers with 4 patterns: 8-line wavy continuous pattern, small and large dots in a random pattern, border pattern of lace-like squiggles, and 7 lines of dots, dashes and arcs in a continuous pattern. Features a hole in the plastic handles for hanging. Size: 6"L x 3.3"W. Roller size: 1.6"W.