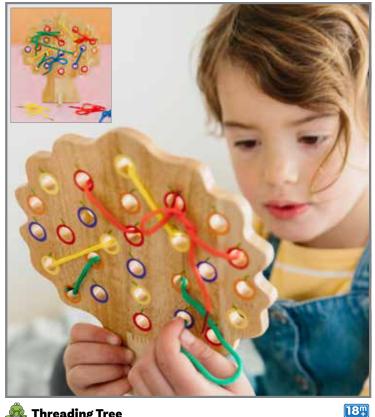

\$34.99 73532 Each

Rlaying with Pebbles

20 pebble-shaped rubberwood pieces with 5 different patterns. Sizes: 1.8"L x 1.6"W x 0.4"H - 3.4"L x 3"W x 0.4"H.

FF498 \$69.99 Set of 20

March Threading Tree

Tree-shaped rubberwood threading board. Includes 8 cotton laces in 4 colors. Thread the colored laces through their corresponding holes. Size of board: 7.9"W x 7.1"H. Size of lace: 15.75"L.