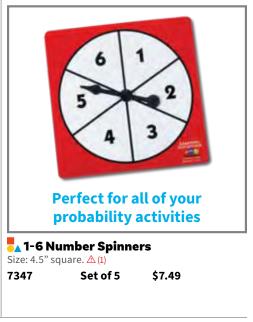

ze: 6.75"L x 4.5"W.

Set of 52 \$11.99 7658



- Numbers 0-13 with standard subitizing patterns, colors and shapes
- These cards are ideal for classroom math





# 🚭 School Friendly Playing Cards

Includes 8 card decks with 56 cards (448 cards in total). Numbers 0-13 are in standard subitizing patterns, colors and shapes, instead of suits and face cards. Size: 3.5"L x 2.25"W.

Set of 8 decks 24536 \$31.99





7351 Set of 10 \$7.49



Transparent Spinners
Size: 4.25" square. <u>(1)</u>

7350 Set of 5 \$6.99

Use me on smooth surfaces!

Whiteboard sold separately on page 166.

# Suction Spinners

Create engaging math lessons or games with these plastic suction-cup spinners. For use on smooth surfaces, like whiteboards or laminated surfaces. Size: 3.9"L. △ (1)

18002 Set of 10 \$10.99







\$7.49

Set of 5

7352



### Linking Cubes

Colorful plastic connecting cubes with 10 of each in 10 colors. Size: 0.8"W (2 cm). ⚠ (1)

12010 Set of 100 \$12.99

- Clearly see the relationship between cubic centimeters and milliliters
- Holds solids or liquids and includes a lid for less mess!



#### Liter Cube

Plastic 1 liter capacity cube with lid includes milliliter and deciliter markings for liquid or solid measurements. Size: 3.9"W.

7657 Each \$6.99



#### 🚥 Digital Scale

Electronic scale with zero adjustment and auto-off functions. Features digital readout in ounces and grams up to 6.5 lb/3 kg. Includes 2 x AAA batteries. Size: 8.5"L x 6.25"W x 1.25"H.  $\triangle$  (1)

25906 Each \$59.99



#### 🔽 Graduated Beaker Set

Set of 5 plastic graduated beakers with pouring spouts t