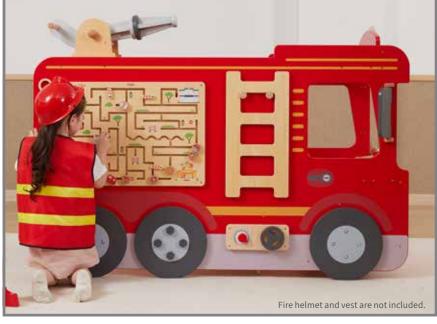

# Gear up for a realistic firefighting experience!

- Plenty of themed activities and accessories
- Made of solid wood
- Ideal for individual or group play

**X Super Fire Engine** △ (1) SW400157 Each

\$1199.99

# **X** Super Fire Engine

NEW!

Solid-wood fire engine playset with a variety of accessories. Includes 2 wrenches, 1 fire extinguisher, 1 wooden hose reel, 2 flames, 2 safety cones, 1 fire hydrant, 1 fire nozzle, 1 hammer, 1 polyester fire hose, 1 axe, 2 removable tires with 8 bolts and 8 screws, 1 ladder and more. Size of assembled fire engine: 59.1"L x 40"W x 43"H. △ (1)

SW400157 Each \$1199.99