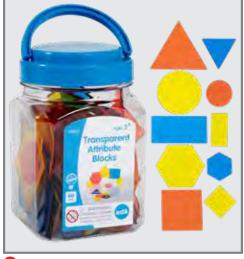

#### tickit Gem Cubes

Assortment of 10 translucent acrylic gem cubes in different colors. Pieces create colorful shadows and feature smooth edges. Size: 1" cube.

73550

Set of 10

\$19.99

#### tickit Gem Circles

Assortment of 10 translucent acrylic gem circles in different colors. Pieces feature smooth edges and create colorful shadows. Size: 1" dia. △ (1)

73576 Set of 10 \$19.99