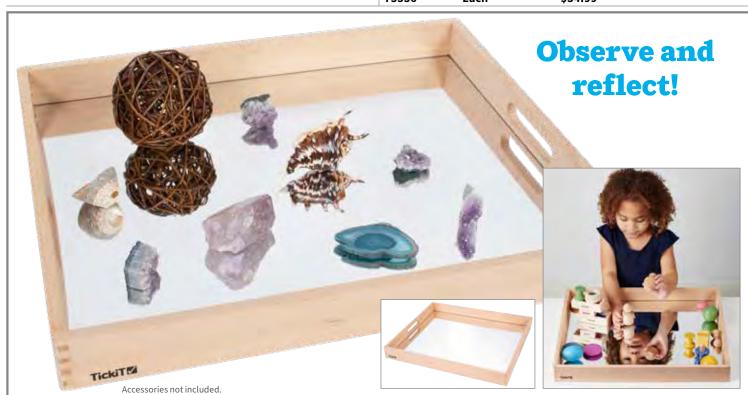

#### tickit Wooden Mirror Tray

This beechwood tray has a 2 mm acrylic mirror base. The tray keeps sensory objects and loose parts contained, and it includes 2 handles for easy carrying. Size: 19.7"L x 17.1"W x 2"H.