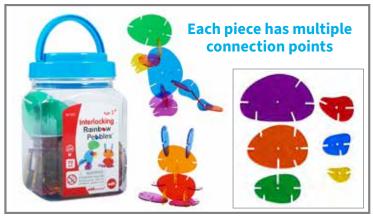

See page 70

Playing with Pebbles
FF498 Set of 20 \$69.99

See page 74

Threading Tree
FF441 Each \$21.99
See page 74

Colored, corresponding illustrations

A B

C H I J

W X Z