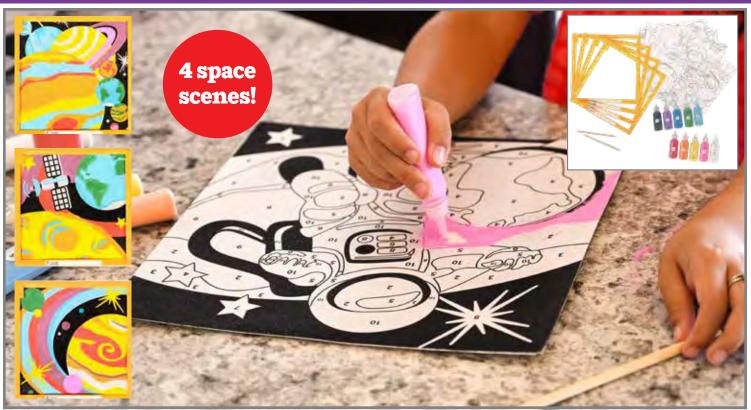

#### 🖺 Sand Art Painting - Space

NEW!

Create 4 different sand art pictures with this color by number set. Then, frame and hang them for display. Includes 10 colors of bottled sand, 4 designs, 4 frames with name labels, 2 wooden styluses and instructions. Size of square frames: 9.6"W. (1)

CE10198 Each \$14.99