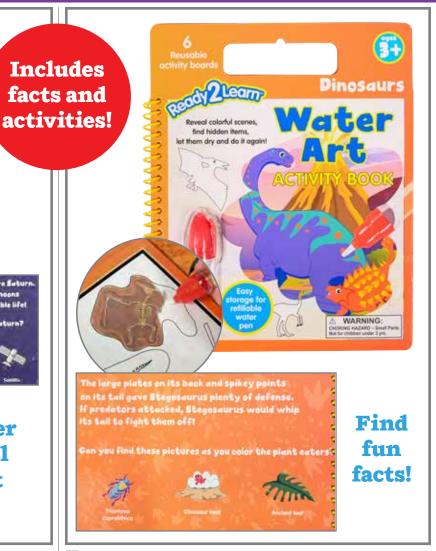

#### 🖺 Water Art Activity Book - Dinosaurs

This activity book features  $\hat{6}$  reusable activity boards and a water pen. Fill the pen with water to reveal colorful scenes and hidden items. Each activity board features facts and questions about each scene. Includes pen storage and handle for coloring on the go! Size: 8.3"L x 10"W x 1"H. $\triangle$  (1)

NEW!

CE10206 Each \$6.99

🔼 Magic Scratch Paper - Farm

This scratch art kit features 10 farm-themed scenes. Includes 2 double-sided bamboo scratch sticks. Size of paper: 8.25" L x 8.25" W. Size of stick: 5.5" L. (1)