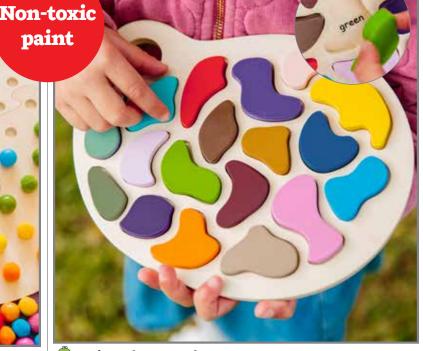

#### 🙈 Artist Palette Puzzle

Wooden puzzle that features 18 irregularly-shaped pieces in different colors. They nest within their corresponding shapes on the palette-shaped plywood base. Shapes on the base are labeled with each color's name. Size of base: 10"L x 7.5"W. Size of smallest piece: 1.4"L x 0.4"W. △ (1)

FF456 Each \$19.99