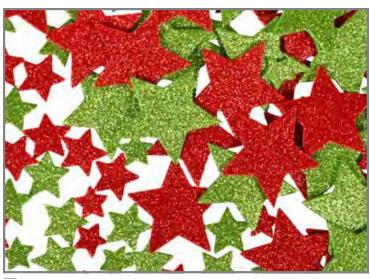

CE10133 Set of 168 \$6.99

🛂 Glitter Foam Stickers - Stars - Red and Green

Pack of 168 star-shaped stickers in red and green. Features 3 different sizes. Sizes: 0.6°, 0.75° and 1.6°L.  $\triangle$  (1)

CE10132 Set of 168 \$6.99