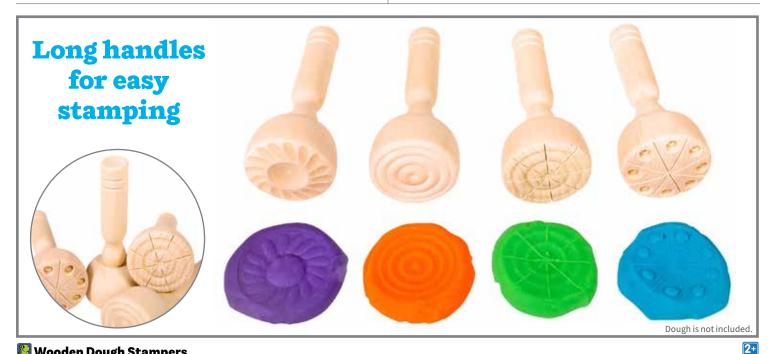

#### 🛂 Wooden Dough Stampers

Wooden stampers for dough in 4 different designs: flower, nesting circles, wedges and wedges with circles. Size 4.5"H x 1.8"W.

CE10118

Set of 4

\$9.99

\\ Dough Cutters - Emotions

#### 🖺 Sand Art Painting - Space

NEW!

Create 4 different sand art pictures with this color by number set. Then, frame and hang them for display. Includes 10 colors of bottled sand, 4 designs, 4 frames with name labels, 2 wooden styluses and instructions. Size of square frames: 9.6"W. (1)