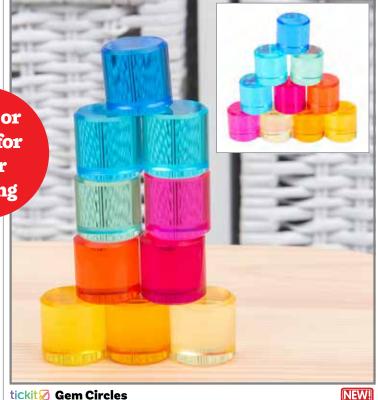

#### tickit Gem Circles

Assortment of 10 translucent acrylic gem circles in different colors. Pieces feature smooth edges and create colorful shadows. Size: 1" dia. △ (1)

73576 Set of 10 \$19.99