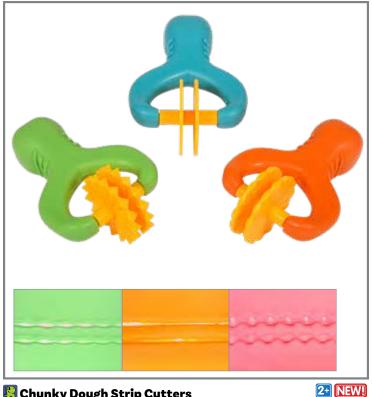

#### Chunky Dough Strip Cutters

Dough strip cutters with 3 different edge styles: zigzag, wavy and straight. Size: 4.75"L x 3.2"W.

CE10223 Set of 3 \$12.99