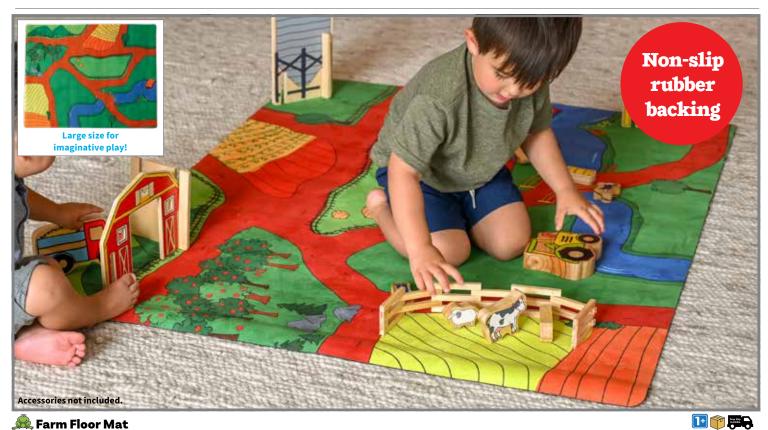

FF821 \$79.99

Large, non-slip rubber and microsuede mat with a farm scene printed on it. Size: 49.2"L x 39.4"W.

FF820

Each

\$79.99

🙈 Pretend 'N' Play Minibeasts

A wooden insect playset that includes pinewood insect blocks, birch plywood connecting habitat pieces and an MDF base board. Size of base board: 17.25"L x 11.75"W. Size of bee: 1.25"L x 1.5"H.