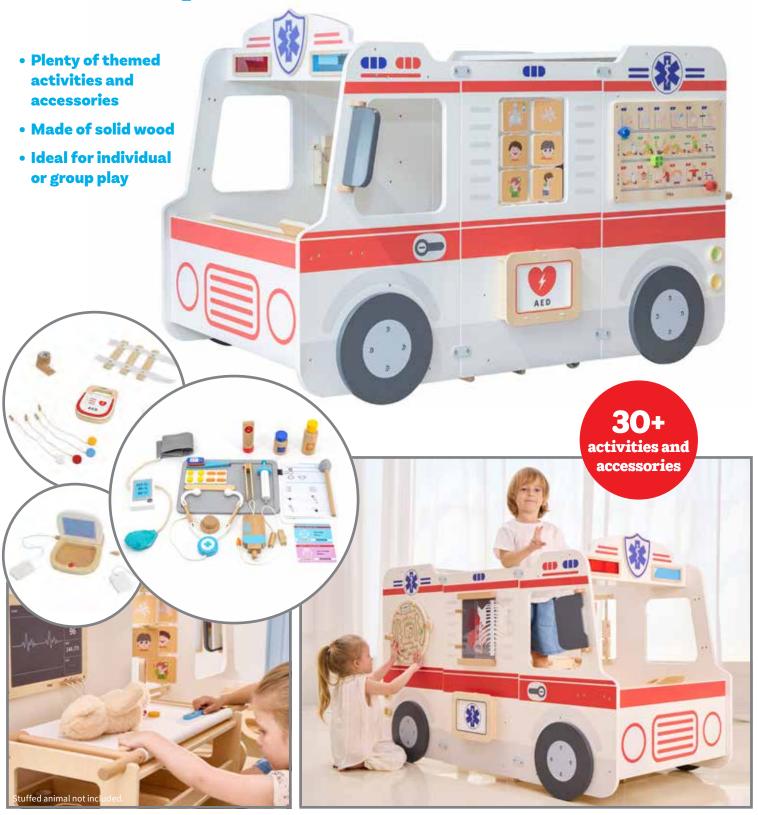

# Super-sized for several little medics!

# **%** Super Ambulance

NEW!

Solid-wood ambulance playset and a variety of accessories. Includes 1 stretcher; 1 phone; 3 printed acrylics with bones and organs; 1 blood pressure monitor; 3 medicine bottles; 1 thermometer; 4 packs of pills; 1 tongue depressor; 1 pair of tweezers; 1 syringe; 1 tray; 1 stethoscope; 1 IV; 1 clipboard; 1 reflex hammer; 2 medical cards; 1 oxygen mask; 1 splint; 1 roll of tape; 1 AED device; and 4 adjustable cords to connect the monitor device, track maze, first aid flippers, adjustable driving mirrors and more. Size of assembled ambulance: 59.1"L x 40"W x 41.1"H. (1)

SW400161 Each \$1199.99