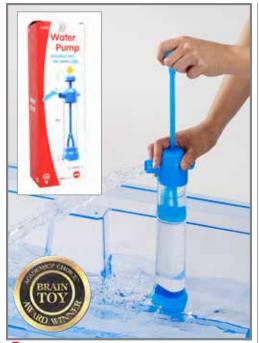

# 108 Early Childhood Sensory & Stimulation

🚭 Water Pump

Durable plastic pump for water play. Extend the Crazy Tube Set (66358) with this water pump! Size: 3.9"L x 2.4"W x 14.2"H.

66325 Each \$26.99

Crazy Tube Set