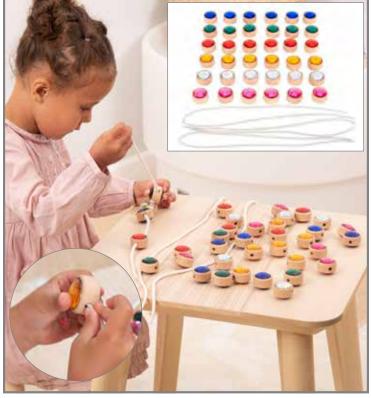

#### tickit Rainbow Wooden Lacing Shapes

28 threadable beechwood shapes with a thick string and wooden lacer. Set features 7 different shapes (4 of each) and 14 colors. Shapes include a flower, hexagon, crown, square, star, triangle and heart. Size of hexagon: 1.5"W x 0.5"H. Size of string with threader: 26.5"L. 🛆 (1) (5)

73564 Each \$22.99