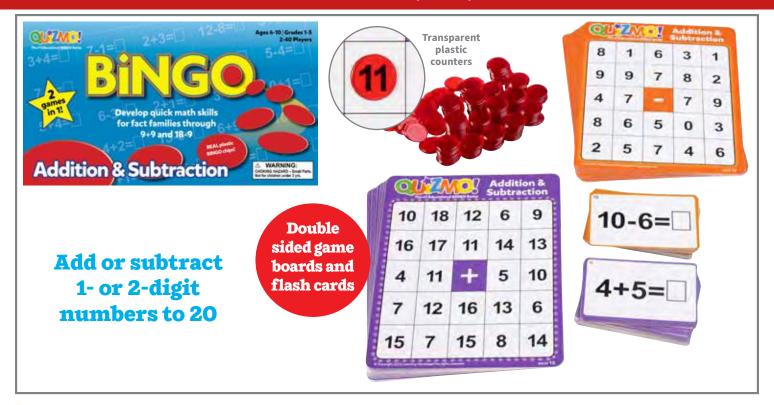

e to solve them! More dice sets are available on pages 186-187.

## 10-Sided Place Value Dice

Each die measures 16 mm except 7308, which measures 18 mm in diameter. (1)





Ones

7340 Set of 12

**Tens** 7303

\$7.49

Set of 12 \$7.49



Hundreds
7304 Set of 12 \$7.49



**Thousands**7305 Set of 12 \$7.49



**Ten Thousands** 7306 Set of 12 \$7.49



Hundred Thousands 7307 Set of 12 \$7.49



Millions 7308 Set of 12



Set of 12

\$7.49

Tenths 7333

\$8.49



Hundredths
7335 Set of 12



Thousandths
7336 Set of 12 \$7.49



Place Value & Decimal Dice 7309 Set of 10 \$6.49



\$7.49

Jumbo Place Value Dice Classroom Set

Includes 6 sets of 4 dice (24 dice in total). There are 6 each of: yellow ones, green tens, blue hundreds and red thousands dice. Size: 1.3"W.

16321 Set of 24 \$39.99



## 🔽 QUIZMO® Addition & Subtraction Bingo

Bingo-style game that develops addition and subtraction skills to 9. Includes 40 double-sided game boards, 100 color-coded, double-sided calling cards, plastic markers, and instructions. 2-40 players. Grades: 1-5.  $\triangle$  (1)

8239 Each \$21.99



#### QUIZMO® Multiplication & Division Bingo

Bingo-style game that assists in the understanding of multiplication and division facts to 9. Includes 40 double-sided game boards, 100 color-coded, double-sided calling cards, plastic markers, and instructions. 2-40 players. Grades: 3+. (1)

8243 Each \$21.99



#### ▲ Vertical Addition & Subtraction Flash Cards

Set of 81 double-sided vertical format flash cards. Problem on one side and a complementary equation on the reverse. Also includes suggeste