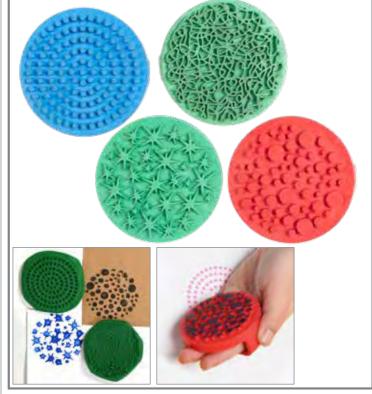

#### 🖺 Paint and Dough Texture Spheres

4 rubber spheres, each with a different pattern: stars and dots, parallel stripes, circles and dots, and multi-sized dots. Size: 2.5" dia.

CE10061 Set of 4 \$13.99

#### Textured Stampers

Stampers with 6 different textures and patterns: grid, swirls, woven, sponge, stiff grass and soft grass. Size:  $2.25^{\circ}$ L x  $2.25^{\circ}$ W x  $1.4^{\circ}$ H.  $\triangle$  (1)

#### \\ Paint Effect Stamps

Paint effect stamps with with 6 different patterns. Size: 2.25"L x 2.25"W x 1.1"H.  $\triangle$  (1)

CE6652 Set of 6 \$8.99