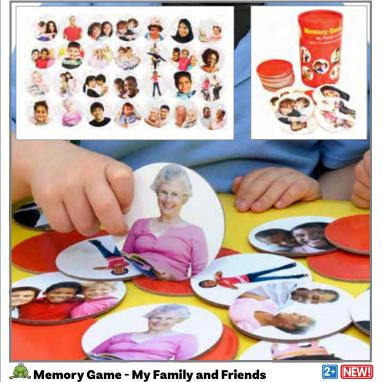

See page 86

Sunny Colors FF494 Each \$49.99 See page 87

**2**+

Memory Game - Healthy Foods FF2994 Set of 56 \$21.99 See page 126

Memory Game - My Family and Friends FF2996 Set of 56 \$21.99 See page 126