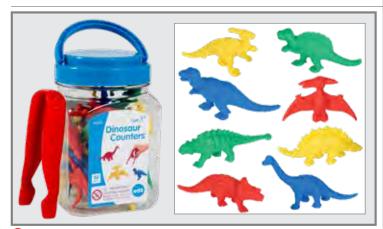

f manipulatives assists development across number concepts, numeracy, geometry, creativity, fine motor skills and more!
- Contain manipulatives in these convenient, easy-to-hold and portable jars
- Jars include activity guides





# **Themed Counters**



## Farm Animal Counters

Plastic farm animals in 6 shapes and 6 colors: chicken, cow, duck, horse, pig and sheep. Colors are red, yellow, orange, blue, green and purple. 1 tweezer and activity guide included. Size of cow: 1.4"L x 1"H. ▲ (1)

13204

Set of 36

\$13.49



## Transport Counters

Plastic vehicles in 6 shapes and 6 colors: bus, car, helicopter, plane, train and tugboat. Colors are red, yellow, orange, blue, green and purple. 1 tweezer and activity guide included. Size of bus: 1.75″L x 0.9″H. ▲ (1)

13144

Set of 36

\$13.49



#### 🚭 Dinosaur Counters

Plastic dinosaurs in 8 shapes and 4 colors: brachiosaurus, euoplocephalus, parasaurolophus, pterodactyl, spinosaurus, stegosaurus, triceratops and tyrannosaurus rex. Colors are red, yellow, blue and green. 1 tweezer and activity guide included. Size of T-Rex: 2.25"L x 1.5"H. ▲ (1)

13037

Set of 32

\$13.4



#### Small Bear Counters

Plastic bear-shaped counters in 6 colors: red, yellow, orange, blue, green and purple. 1 tweezer and activity guide included. Size: 1"H x 1"W. ▲ (1)

13103

Set of 60

\$13.49



#### Monster Counters

6 different monsters in 6 colors, each with different characteristics and names: Babbit, Crobee, Nessy, Vala, Birdoo and Triton. 1 tweezer and activity guide included. Size of Vala monster: 1.4"H x 1.1"W. △ (1)

13834

Set of 36

\$1