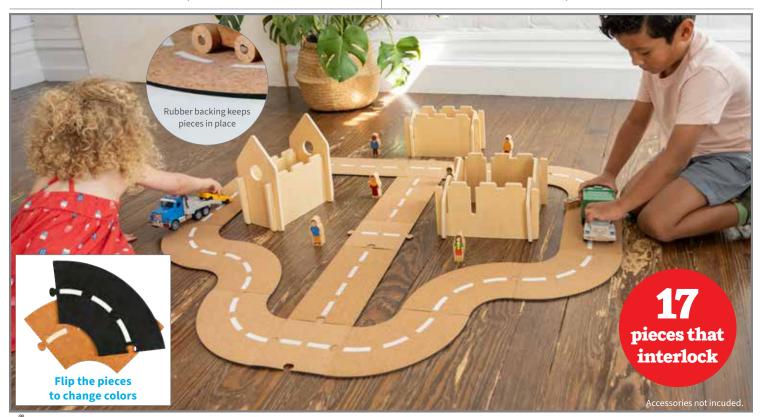

#### 🙈 Cruisin' Cork Road

Includes 17 rubber-backed cork road pieces in 3 different shapes. Sizes: 12"L x 5.5"W - 5.5"L x 5.5"W.

FF832

Set of 17

\$69.99

**Wilderness Floor Mat** 

Large, non-slip rubber and microsuede mat with a wilderness scene printed on it. Size: 49.2"L x 39.4"W.