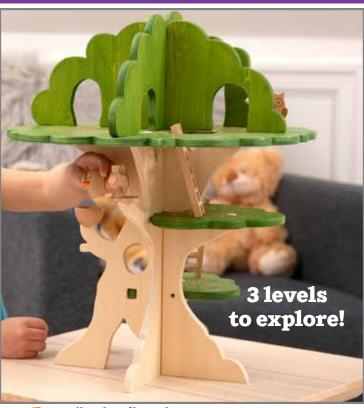

#### tickit Woodland Trail Treehouse

NEW!

Smooth birch plywood treehouse with three levels and multiple accessories. Includes 8 tree pieces, 3 ladders, 1 owl, 1 squirrel, 1 hedgehog and 1 bird with a nest. Size: 14.5" L x 14.5"W x 18"H. △ (1)