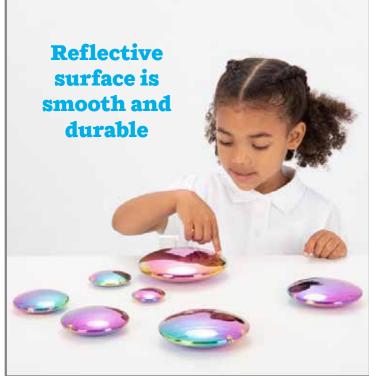

#### tickit Sensory Reflective Balls - Silver

Reflective silver mirror balls in 4 different sizes provide a distorted reflection. Lightweight, smooth, durable and hygienic, they're constructed of stainless steel. Sizes: 2.4", 3.2", 3.9" and 5.9" dia.

9322-72201 Set of 4

\$34.99