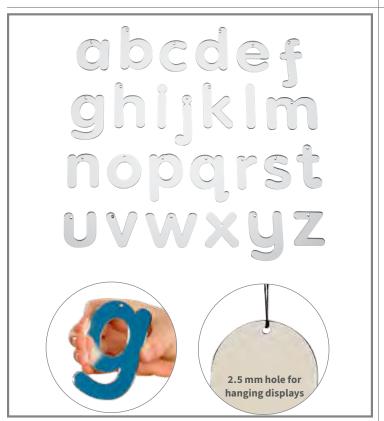

#### tickit Rainbow Wooden Lacing Shapes

28 threadable beechwood shapes with a thick string and wooden lacer. Set features 7 different shapes (4 of each) and 14 colors. Shapes include a flower, hexagon, crown, square, star, triangle and heart. Size of hexagon: 1.5"W x 0.5"H. Size of string with threader: 26.5"L. 🛆 (1) (5)

73564 Each \$22.99