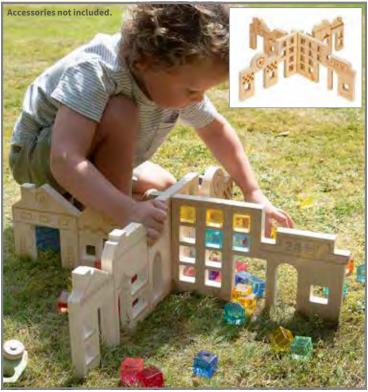

#### Triceratops Activity Wall Panels

Set of 3 triceratops-themed activity panels, each with their own pre-drilled holes. Contains 8 different activities including horn clacker, twistable eye with different emotions, xylophone, mini cymbal, interlocking cogs with flower spinner and bead wheel, slider maze with 5 peekaboo eggs, wire bead maze with launch lever, and standard wire bead maze. Size of assembled triceratops: 55"L x 24"H.

SW400039 Set of 3 Panels \$179.99