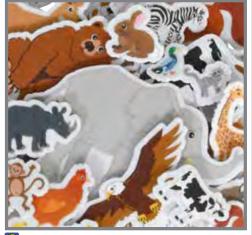

CE10125 Set of 132 \$7.99

- Foam Stickers - Animals

4 foam sheets, each with 42 punch-out stickers (168 total) in 21 different designs. △ (1)

CE10094 Set of 168 \$7.99

🖺 Foam Stickers - Transport

4 foam sheets, each with 42 punch-out stickers (168 total) in 21 different designs. △ (1)