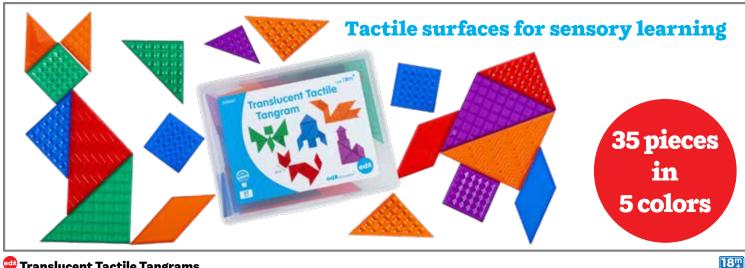

y and water-resistant so it can be used indoors or out. There are 16 different color settings and 4 automated color transition settings. Includes a universal power adaptor with low voltage mains power supply and remote. An 8-hour charge cycle will provide 5-10 hours of light depending on the settings used. Size: 16" cube. Depth of discovery area: 7.8"H.  $\triangle$  (1),  $\triangle$  (4)

75554 Each \$199.99



#### tickit∕∕∕ Sensory Mood Light Table



Ultra-strong, illuminated, hollow plastic table with 16 different color settings that can be changed with the remote control. This table is water-resistant and sturdy. It provides up to 10 hours of light and can be used inside or outside. 2 x AAA batteries for remote control included. Size: 15.7"H x 27.6" dia. (1)

75557

Each

\$399.99



🚭 Translucent Tactile Tangrams

Translucent tangrams with tactile surfaces for sensory learning. Includes 35 pieces in 5 colors and free online resources. Sizes: 5.6"L x 4"W - 2.75"L x 2"W.

23504 Set of 35 \$27.99



🥶 Transparent Tactile Shells - Large

Seashell-shaped pieces in 6 different transparent colors and 6 different textures. Size: 1.75"L x 2.1"W.

Set of 36 13842 \$20.99



🚥 Translucent Sensory Pattern Blocks

An engaging, proven manipulative for patterns, symmetry, area measurement, fractions and problem-solving. Each shape features a different texture. Includes 38 plastic pieces in 4 colors. Size of hexagon: 3.9"W x 0.1"H.

\$34.99

Set of 38

22068



🚭 Transparent Tactile Shells - Small

Seashell-shaped pieces in 6 different transparent colors and 6 different textures. S