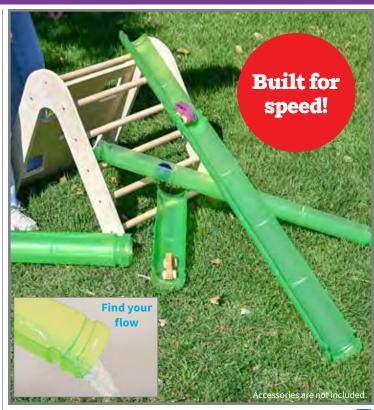

# 108 Early Childhood Sensory & Stimulation

🚭 Water Pump

Durable plastic pump for water play. Extend the Crazy Tube Set (66358) with this water pump! Size: 3.9"L x 2.4"W x 14.2"H.

66325 Each \$26.99

Crazy Tube Set

Create dynamic, elaborate tube systems and use the pump to make water flow through! This water play set includes a pump, 72 open-ended attachments with 12 types of tubing and 12 suction cups. Size of pump: 3.9"L x 2.4"W x 14.2"H. Size of smallest tube: 2.8"L x 1.8" dia. △ (1)