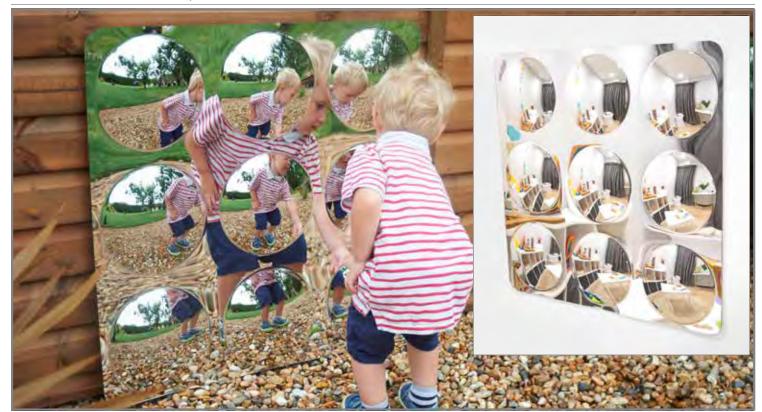

SW400061 \$79.99

Large mirror with 4 convex domes for sensory observation. Explore objects, faces, environments and more through a distorted view. Made from scratchresistant acrylic. Size: 19.3"L x 19.3"W.

SW400062 \$79.99

🎇 Sensory Wall Toddler Mirror - Large 9 Bubble 🏻 🍑 📆 Large mirror with 9 convex domes for sensory observation. Explore objects, faces, environments and more through a distorted view. Made from scratchresistant acrylic. Size: 19.3"L x 19.3"W.