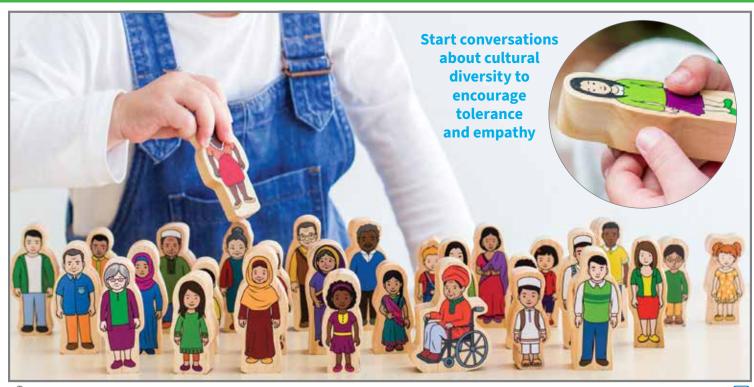

# Matching Pairs - Children of the World

16 pairs of illustrated children from different cultures and traditions to encourage tolerance and empathy. Printed on beechwood disks. Includes cotton bag. Size: 2" dia.