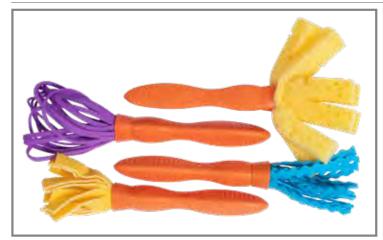

#### 🖺 Triangle Grip Paint Brushes - 3 Sizes

Paint brushes with triangular rubber handles in assorted colors. Includes 2 of each 0.9"W, 0.75"W and 0.6"W. All are 6.25"L. Colors may vary.

**CE6674** Set of 6 \$16.99 CE10366 Set of 24 \$54.99

#### 🖺 Triangle Grip Paint Brushes - 1 Size

Paint brushes with triangular rubber handles in assorted colors. Size: 6.25"L x 0.9"W. Colors may vary.

Set of 6 **CE6675** \$19.99

#### 🖺 Triangle Grip Paint Brushes - 3 Sizes

18T NEW!

Paint brushes with triangular rubber handles in assorted colors and three sizes. Sizes: 0.9"W, 0.75"W and 0.6"W. All are 6.25"L. Colors may vary.

CE10366 Set of 24 \$54.99