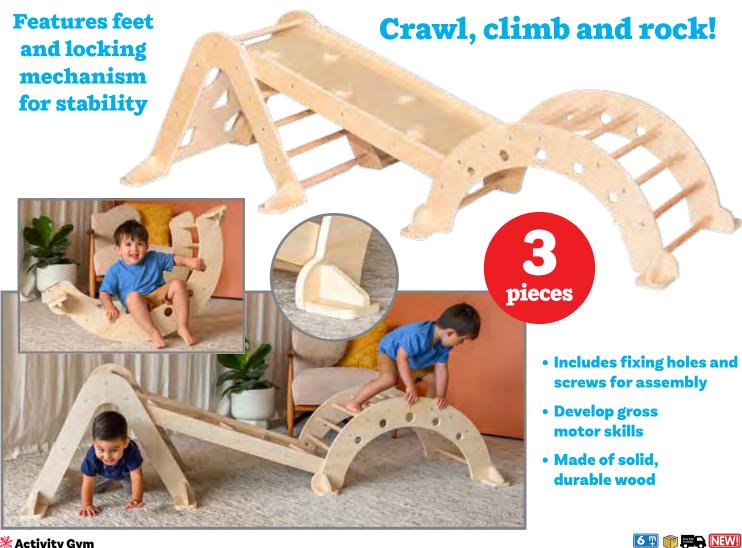

**\*** Activity Gym

Wooden 3-piece toddler climber with a triangle, ramp and arch. Includes pre-drilled holes, locking mechanisms and feet for stability. Size of assembled gym: 96"L x 31.7"W x 22.8"H. △ (1)