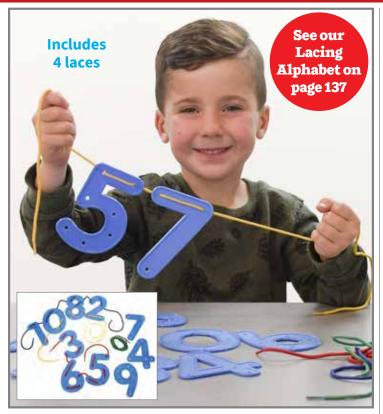

#### tickit Rainbow Wooden Lacing Shapes

28 threadable beechwood shapes with a thick string and wooden lacer. Set features 7 different shapes (4 of each) and 14 colors. Shapes include a flower, hexagon, crown, square, star, triangle and heart. Size of hexagon: 1.5"W x 0.5"H. Size of string with threader: 26.5"L. 🛆 (1) (5)

73564 Each \$22.99