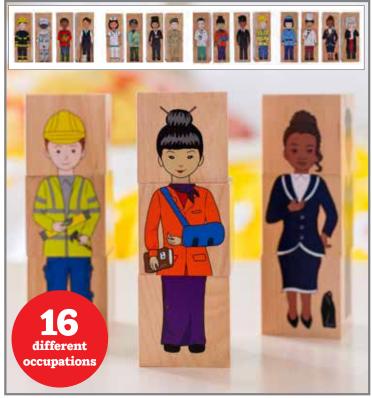

# 🔔 Career Mix 'N' Match Wooden Blocks

1+ NEW!

12 beechwood blocks that illustrate 16 different occupations. Each block displays 4 heat-transferred images. Size: 2" cube.

FF551 Set of 12 \$39.99