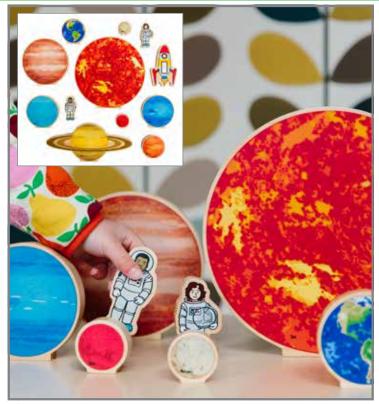

# 🕰 Traveling in Space

Double-sided pinewood pieces with illustrations of all the planets in our solar system, the sun, 2 astronauts (male and female) and 1 rocket. Sizes of planets: 4.7" - 1.6" dia. All blocks: 0.8"D.