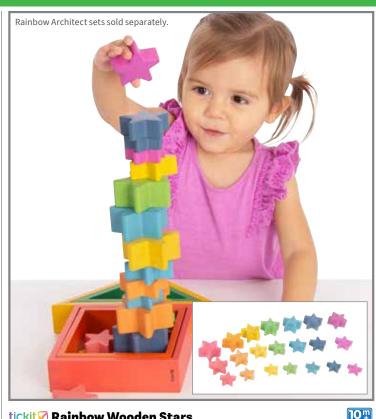

#### tickit Rainbow Wooden Stars

Chunky beechwood stars in 7 colors and 3 sizes and thicknesses. Sizes: 2.4"L x 1.2"W, 2.1"L x 0.8"W and 1.7"L x 0.6"W.

73480 Set of 21 \$34.99

tickit Rainbow Wooden Cups

Smooth beechwood cups in the 7 colors of the rainbow. Size: 2.8"H.