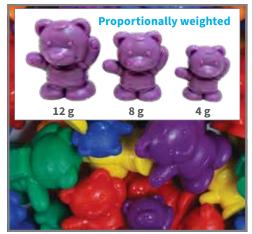

olors are blue, green, purple, red, yellow and orange. Size of cube bead: 0.9"W. Size of laces: 38"L. △ (1) (5)

7010

Each

\$28.99

## 154 Early Math Counting, Sorting & Classifying



## Monster Counters Activity Set

72 Monster Counters in 6 shapes and colors, 1 transparent spinner, and 10 double-sided activity cards. Size of Vala monster: 1.4"H x 1.1"W. △ (1)

13836 Each \$34.99



#### 🥶 Monster Counters - Mini Jar

6 different monsters in 6 colors, each with different characteristics. 1 tweezer and activity guide included. Size of Vala monster: 1.4"H x 1.1"W. △ (1)

13834 Set of 36 \$13.49



#### Bug Counters

These counters are made from rubbery plastic and have a textured, warm feel. Includes 12 shapes in 6 colors. Size of butterfly: 2"L x 1.75"H. ▲ (1)

13180 Set of 72 \$15.99



#### 🚭 Backpack Bear Counters

Bear counters with backpacks. Includes 3 sizes and 3 weights with proportional sizing: 12g, 8g and 4g bears in 6 colors. Size of bears: 1.5"H - 1"H. △(1)

13100 Set of 96 \$26.99



#### **Aquatic Counters**

These counters are made from rubbery plastic and have a textured, warm feel. Includes 14 shapes in 6 colors. Size of octopus: 2" dia. (1)

13150 Set of 84 \$22.99



#### Eruit Counters

These counters are made from rubbery plastic and have a textured, warm feel. Includes 18 fruits in 6 colors. Size of grapes: 1.75"L x 1"W. ⚠ (1) (3)

13120 Set of 108 \$24.99



#### Farm Animal Counters

These counters are made from rubbery plastic and have a textured, warm feel. Includes 6 shapes and 6 colors. Size of pig: 1.25"L x 1"H. △ (1)

13200 Set of 72 \$18.99