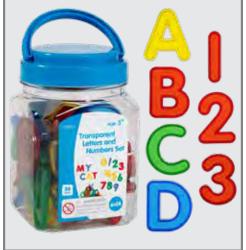

CE10099 Set of 120 \$8.99

Glitter Foam Stickers - Alphabet - Multicolor

Pack of 156 stickers with 6 each of uppercase letters A-Z. Colors include orange, red, yellow, green, blue and purple. Size of D: 1.75°L x 2°W.  $\triangle$  (1)