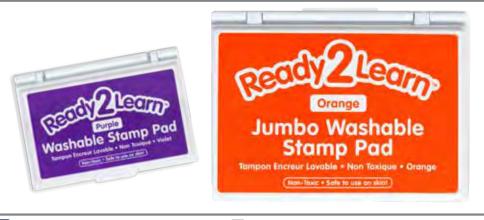

e Stamp Pads - Primary

4 large stamp pads with colors: red, blue, yellow and green. Size of each ink pad: 5.75" dia.

CE6616 Set of 4 \$23.99



#### ☑ Jumbo Circular Washable Stamp Pads - Seasonal

4 large stamp pads with colors: purple, pink, orange and black. Size of each ink pad: 5.75" dia.

Set of 34

\$19.99

CE6617 Set of 4 \$22.99

CE6814 Large



#### ☑ Jumbo Circular Washable Stamp Pads - Classroom

10 large stamp pads with colors: yellow, orange, green, blue, red, black, purple, pink, brown and silver. Size of each ink pad: 5.75" dia.

CE6615 Set of 10 \$59.99



Jumbo Square 4-in-1 Washable Stamp Pad Red, yellow, blue and green ink pads within one

case. Size of each color: 2.9"L x 2.9"W.

CE6645 Each \$8.99



\* See inside front cover for full product safety information.





#### 🚱 Washable Stamp Pads - \$5.99 ea.

Size of ink pad: 3.4"L x 2"W.

 CE10040 Black
 CE10045 Orange

 CE10041 Blue
 CE10046 Purple

 CE10042 Brown
 CE10047 Red

 CE10043 Green
 CE10048 Turquoise

 CE10044 Hot Pink
 CE10049 Yellow

#### 🗓 Jumbo Washable Stamp Pads - \$12.99 ea.

Size of ink pad: 6.2"L x 4.1"W.

 CE10030 Black
 CE10035 Orange

 CE10031 Blue
 CE10036 Purple

 CE10032 Brown
 CE10037 Red

 CE10033 Green
 CE10038 Turquoise

 CE10034 Hot Pink
 CE10039 Yellow



#### 🛂 Washable Scented Stamp Pads - \$5.99 ea. Size of ink pad: 3.4"L x 2"W.

CE10074 Dark Red - Cherry CE10075 Red - Strawberry CE10078 Green - Lime CE10079 Orange - Citrus CE10080 Blue - Blueberry CE10081 Purple - Grape



#### Jumbo 6-in-1 Washable Stamp Pad - Skin Tones

Stamp pad with 6 different skin tone ink p