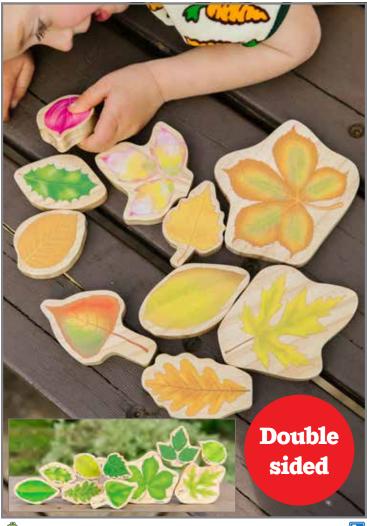

73522

Set of 24

\$29.99

Double-sided, stackable pinewood leaf blocks. Features 10 leaf shapes with summer illustrations on one side and fall on the other. Size of chestnut leaf: 4.75"L x 4.25"H. All blocks: 0.6"D.