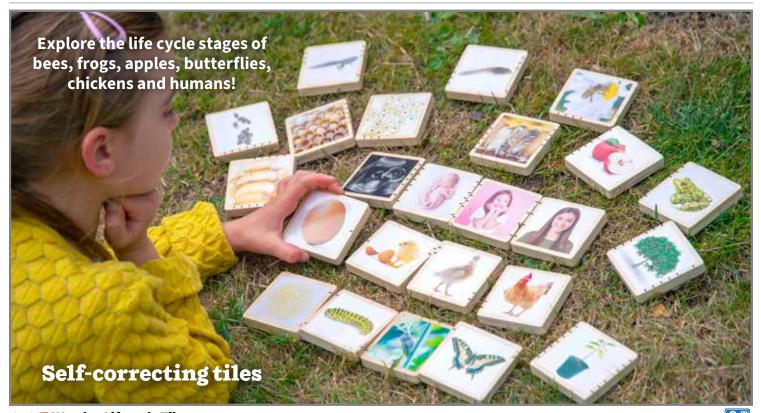

#### tickit Wooden Lifecycle Tiles

24 birch plywood tiles with real photographs showing the 4 life cycle stages of humans, bees, frogs, apples, butterflies and chickens. Includes a storage bag and an identification guide. Size: 2.8"L x 2.8"W x 0.5"H.