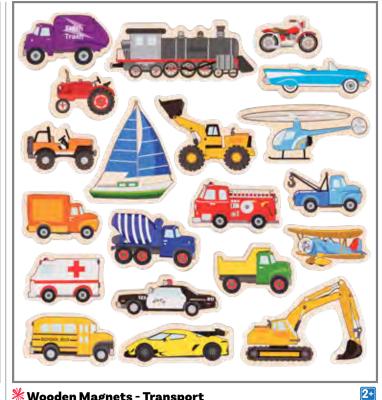

# 🎇 Wooden Magnets - Transport

Wooden transportation-themed magnets in 20 different shapes. Size of bulldozer: 4.1"L x 2.8"W.

SW400025 Set of 20 \$9.99

tray