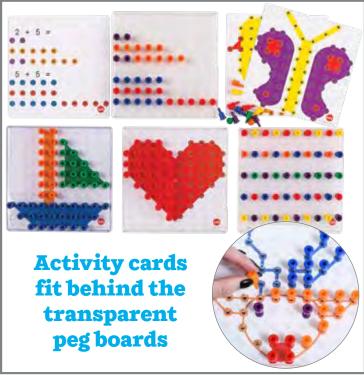

tickit Rainbow Wooden Lacing Shapes △ (1) (5) 73564 Each \$22.99

See page 60

Tell A Story Magnetic Board △ (1) FF623 Each \$84.99

tickit **⊘ Wooden Treasures Starter Set** △ (1) 74047 Each \$99.99 See page 62

FF473 Set of 20 \$79.99

See page 79

tickit **Woodland Trail Treehouse** △ (1) 74059 Each \$64.99

See page 63

tickit ✓ Gem Circles △ (1)

73576 Set of 10 \$19.99

See page 68, 112

tickit Wooden Lacing Jewels △ (1) (5) 74075 Set of 36 \$34.99 See page 68