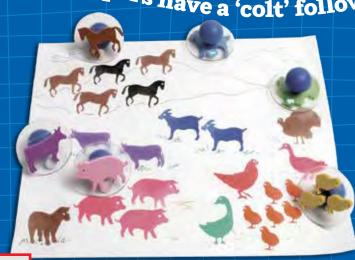

# Our giant stampers have a 'colt' following!

10 pack sets

#### 🖺 Giant Stampers - Farm Animals

Includes a hen, duck, sheep, pig, goat, horse, goose, cow, turkey and chicks. Size of stamp: 1.9"H x 3" dia. △(1)

CE6739 Set of 10 \$16.99