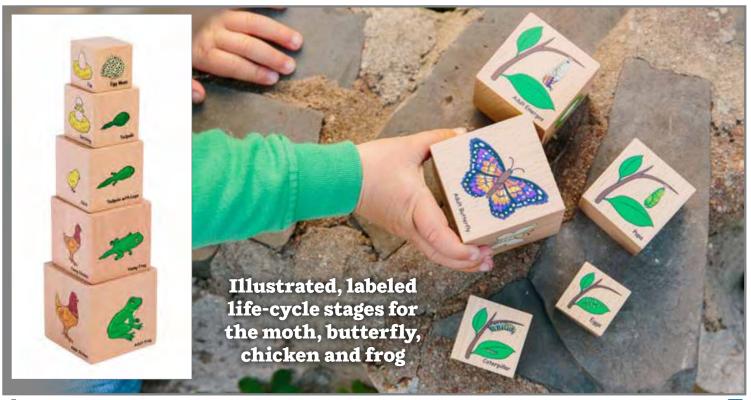

# 🕰 Lifecycle Wooden Blocks

Beechwood stacking blocks contain illustrations showing the 5 life-cycle stages of 4 different animals and insects: moth, butterfly, chicken and frog. Images are heat transfer printed and coated with non-toxic varnish for durability. Sizes: 2.3"W - 1.2"W.

FF466 Set of 5 \$19.99