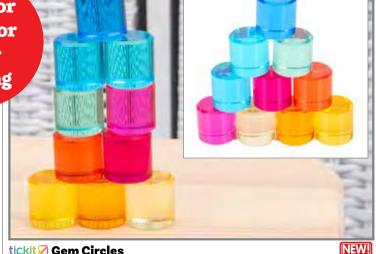

#### tickit Gem Circles

Assortment of 10 translucent acrylic gem circles in different colors. Pieces feature smooth edges and create colorful shadows. Size: 1" dia. △ (1)

73576 Set of 10 \$19.99