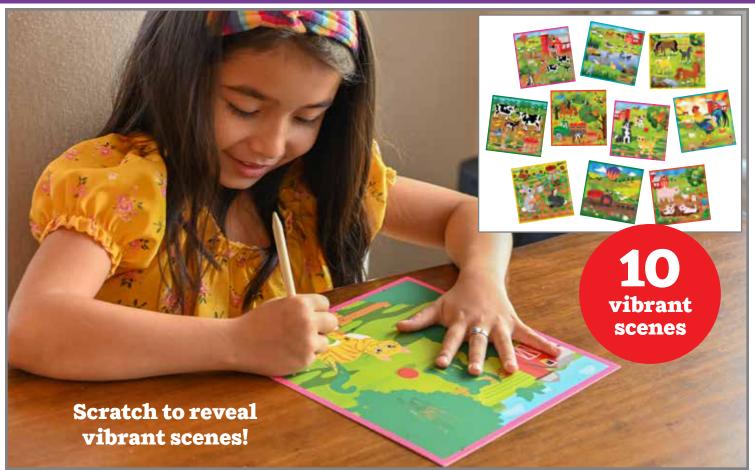

NEW!

CE10206 Each \$6.99

🔼 Magic Scratch Paper - Farm

This scratch art kit features 10 farm-themed scenes. Includes 2 double-sided bamboo scratch sticks. Size of paper: 8.25" L x 8.25" W. Size of stick: 5.5" L. (1)