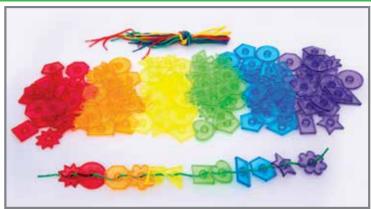

#### tickit Rainbow Wooden Lacing Shapes

28 threadable beechwood shapes with a thick string and wooden lacer. Set features 7 different shapes (4 of each) and 14 colors. Shapes include a flower, hexagon, crown, square, star, triangle and heart. Size of hexagon: 1.5"W x 0.5"H. Size of string with threader: 26.5"L. 🛆 (1) (5)

73564 Each \$22.99