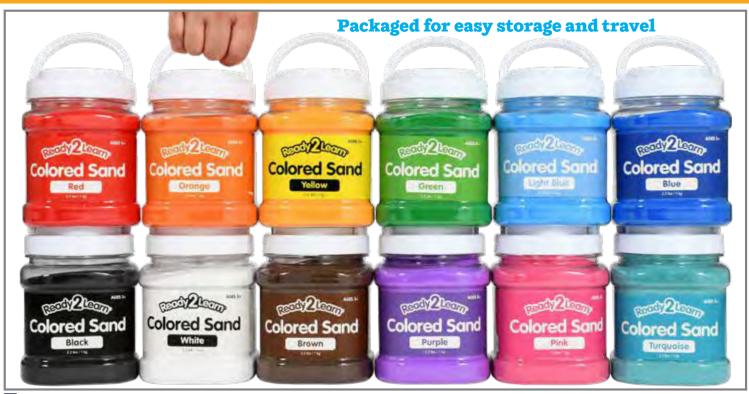

#### 🖺 Colored Sand -\$8.99 each

Each jar contains 2.2 lbs of decorative sand. Size of jar: 3.25"L x 3.5"W x 5"H.

CE10100 Black CE10103 Green CE10106 Pink CE10109 Turquoise **CE10101 Blue** CE10104 Light Blue CE10107 Purple CE10110 White CE10102 Brown CE10105 Orange **CE10108 Red** CE10111 Yellow