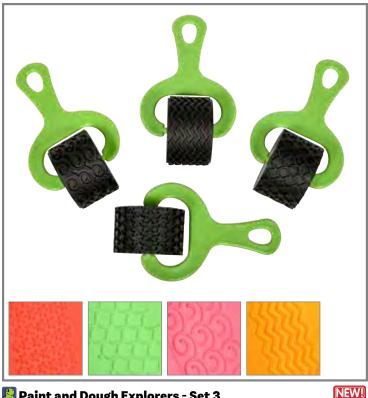

### Paint and Dough Explorers - Set 2

Heavy-duty rollers with 4 patterns: stars, hoops, swirls and diamonds. Features a hole in the plastic handles for hanging. Size: 6"L x 3.3"W. Roller size: 1.6"W.

**CE6758** Set of 4 \$10.99