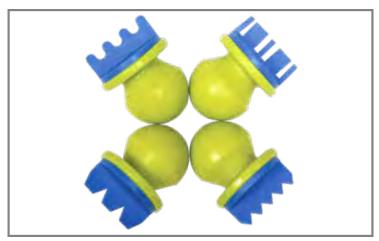

#### 🖺 Paint and Dough Mushroom Stampers

Stampers feature round rubber handles for greater control. Patterns include recessed circles, swirls with dots, raised pyramids and raised circles. Colors may vary. Size: 2.25"H x 2" dia.

**CE6682** Set of 4 \$15.99