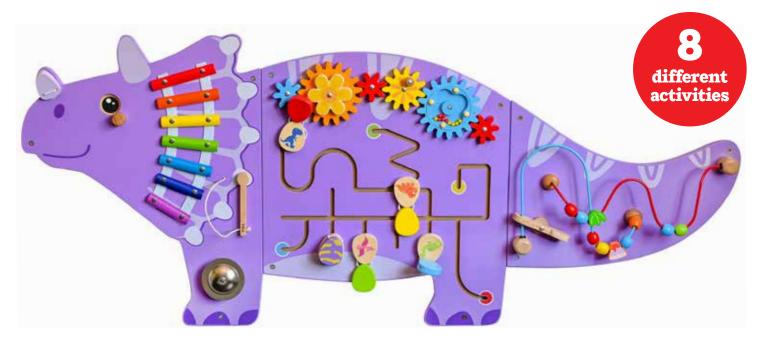

# Travel back in time for a Prehistoric playdate!

- 3 activity panels with screws and pre-drilled fixing holes
- Activities: horn clacker, twistable eye, xylophone, mini cymbal, interlocking cogs with bead wheel and flower spinner, splider maze with 5 peakaboo eggs, wire bead maze with launch lever, and standard wire bead maze

#### Triceratops Activity Wall Panels

Set of 3 triceratops-themed activity panels, each with their own pre-drilled holes. Contains 8 different activities including horn clacker, twistable eye with different emotions, xylophone, mini cymbal, interlocking cogs with flower spinner and bead wheel, slider maze with 5 peekaboo eggs, wire bead maze with launch lever, and standard wire bead maze. Size of assembled triceratops: 55"L x 24"H.

SW400039 Set of 3 Panels \$179.99