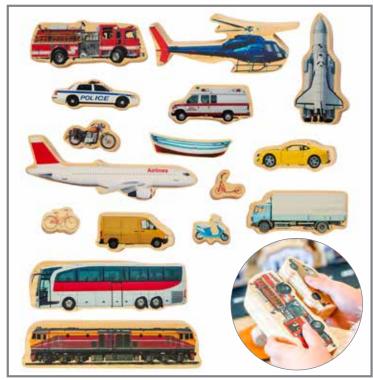

#### 🛂 Giant Stampers - Transportation Vehicles

Includes a tow truck, tugboat, airplane, pickup truck, bus, fire engine, car, bicycle, earth mover and a cement mixer. Size: 1.9"H x 3" dia. △ (1)

CE6737 Set of 10 \$16.99