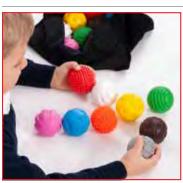

#### tickit Sensory Reflective Color Mystery Balls

OT

Reflective balls in 6 colors: blue, pink, gold, silver, green and color burst. Each ball features different contents, which affect their characteristics when rolled or shaken. Size 2.4" dia.

72265 Set of 6 \$32.99