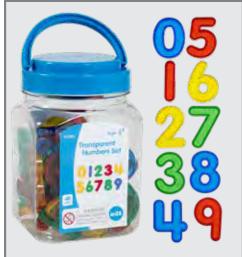

\$9.99 CE10153 Each

Glitter Foam Stickers - Numbers - Multicolor

Pack of 120 stickers with 12 each of numbers 0-9. Colors include orange, red, yellow, green, blue and purple. Largest size: 1.6"L x 1.5"W. △(1)