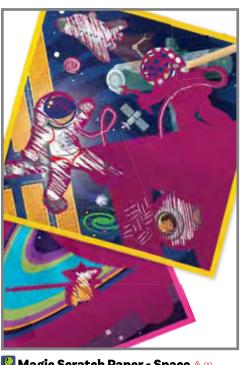

Sand Art Painting - Space (1)
CE10198 Each \$14.99

See page 42

Triangle Grip Paint Brushes - 3 Sizes △ (1)
CE10366 Set of 24 \$54.99

CE10197 See page 42

Water Art Activity Book - Space △ (1) CE10205 Each \$6.99

#### 🖺 Water Art Activity Book - Space

Each

CE10205

This activity book features  $\overline{6}$  reusable activity boards and a water pen. Fill the pen with water to reveal colorful scenes and hidden items. Each activity board features facts and questions about each scene. Includes pen storage and handle for coloring on the go! Size:  $8.3^{\circ}L \times 10^{\circ}W \times 1^{\circ}H$ .  $\triangle$  (1)