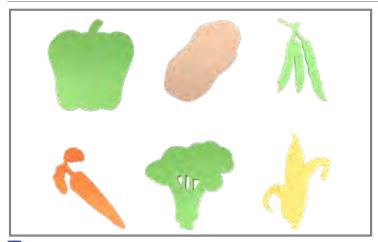

#### Giant Stampers - Vegetables

Includes green beans, carrot, broccoli, corn, pepper and potato. Size: 1.9"H x 3" dia. (1)

CE6766

Set of 6

\$11.99