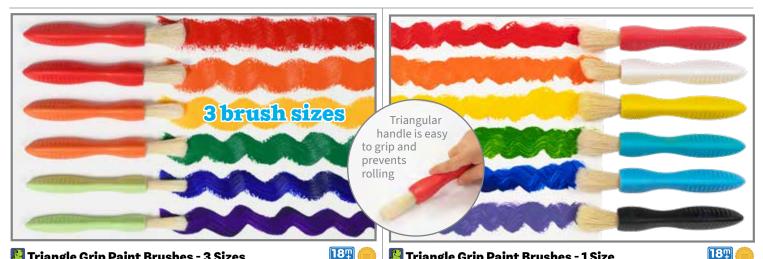

#### 🖺 Triangle Grip Paint Brushes - 3 Sizes

Paint brushes with triangular rubber handles in assorted colors. Includes 2 of each 0.9"W, 0.75"W and 0.6"W. All are 6.25"L. Colors may vary.

**CE6674** Set of 6 \$16.99 CE10366 Set of 24 \$54.99

#### 🖺 Triangle Grip Paint Brushes - 1 Size

Paint brushes with triangular rubber handles in assorted colors. Size: 6.25"L x 0.9"W. Colors may vary.

Set of 6 **CE6675** \$19.99

#### 🖺 Triangle Grip Paint Brushes - 3 Sizes

18T NEW!

Paint brushes with triangular rubber handles in assorted colors and three sizes. Sizes: 0.9"W, 0.75"W and 0.6"W. All are 6.25"L. Colors may vary.

CE10366 Set of 24 \$54.99