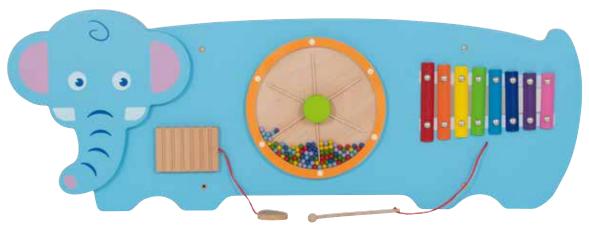

# **\* Elephant Activity Wall Panel**

Elephant-themed activity wall panel features a grooved, wooden percussion board with attached wooden mallet, turning wheel with balls and xylophone with attached wooden mallet. Constructed from MDF. Includes screws and pre-drilled fixing holes. Size: 36"L x 12.75"H.

50472

Each

\$109.99

We're the best of friends so we're designed to nest together!

**Perfect** for any playroom wall

**X** Cat Activity Wall Panel ■

18<sup>1</sup> | 18<sup>1</sup>

Features a number matching maze with numbers 1-9. Size: 14.25"L x 21.75"H.