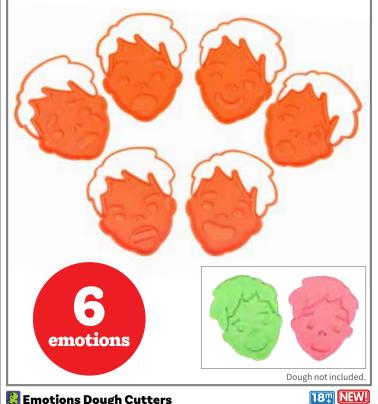

Dough cutters with 6 emotive faces: happy, sad, angry, surprised, tired and excited. Size: 3.25"L x 2.75"W x 0.25"H.

CE10222 \$7.99 Set of 6