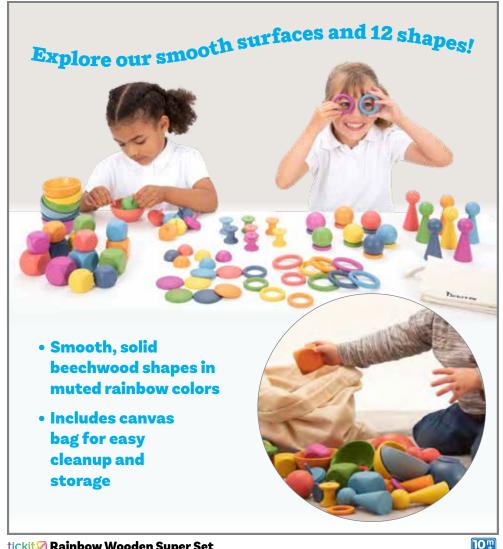

73436

Set of 24

\$74.99

Set of 84 smooth beechwood pieces includes 7 of each: 2.8" dia. rings, 2.2" dia. rings, 1.9" dia. rings, 1.6"W cubes, 2"W cubes, 2.4" dia. disks, 1.6"W semispheres, 1.9" dia. balls, 3.6"W bowls, 1.4"H spools, 4"H figures and 2"H spinning toys. Drawstring storage bag included.

73979 \$174.99

tickit Rainbow Wooden Rings

Smooth beechwood rings. Includes 7 colors and 7 of each size. Sizes: 1.9", 2.2" and 2.8" dia.

73977

Set of 21

\$19.99

tickit Rainbow Wooden Spools

Smooth beechwood spools in the 7 colors of the rainbow. Includes 3 of each color. 1.4" dia.