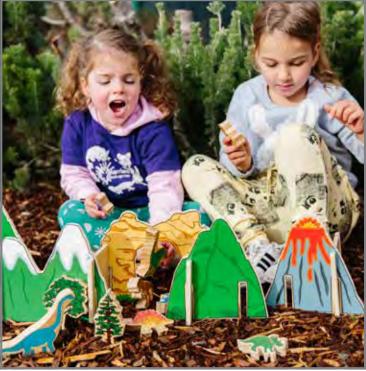

#### Rappy Architect - Dinosaurs

2+

Includes 10 birch plywood landscape pieces (snow-covered mountains, rock formation, volcano, 2 hills, 5 connector pieces) and 12 pine figures (10 labeled dinosaurs and 2 trees). Illustrations are printed on both sides. Size of mountain: 11.75"L x 7.75"W. Size of Pteranodon: 3.25"L x 1.5"W.

#### Triceratops Activity Wall Panels

Set of 3 triceratops-themed activity panels, each with their own pre-drilled holes. Contains 8 different activities including horn clacker, twistable eye with different emotions, xylophone, mini cymbal, interlocking cogs with flower spinner and bead wheel, slider maze with 5 peekaboo eggs, wire bead maze with launch lever, and standard wire bead maze. Size of assembled triceratops: 55"L x 24"H.

SW400039 Set of 3 Panels \$179.99