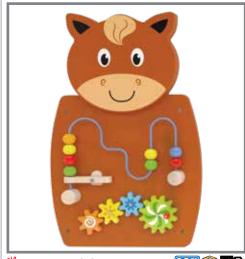

50680 Each \$69.99

🖐 Frog Activity Wall Panel 🛚 📵 🔭 👼 Features an abacus with 5 rows of 10 brightly colored, wooden beads. Size: 14.25"L x 21.75"H.

50679 \$69.99 Each

⊁ Horse Activity Wall Panel 🝱 📦 💳 🗟 Features a wire bead maze with a launch lever and interlocking cogs. Size: 14.25"L x 21.75"H.