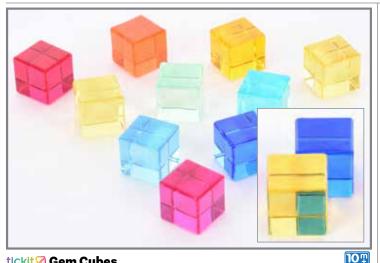

#### tickit Gem Cubes

Assortment of 10 translucent acrylic gem cubes in different colors. Pieces create colorful shadows and feature smooth edges. Size: 1" cube.

73550

Set of 10

\$19.99