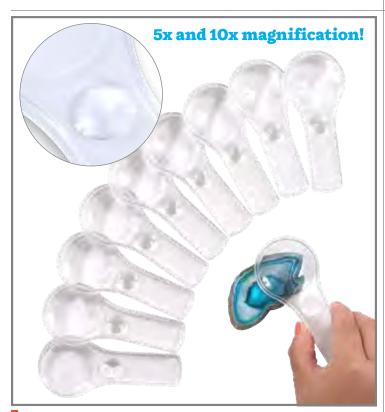

## tickit **Easy Hold Magnifier**

Rubberwood frame with easy-to-grip handles enclosing a magnifying lens with 3x magnification and insert lens with 5x magnification. Size of frame: 7.25"L x 4.5"W. Size of lens: 3.2" dia.

73363 Each \$10.99