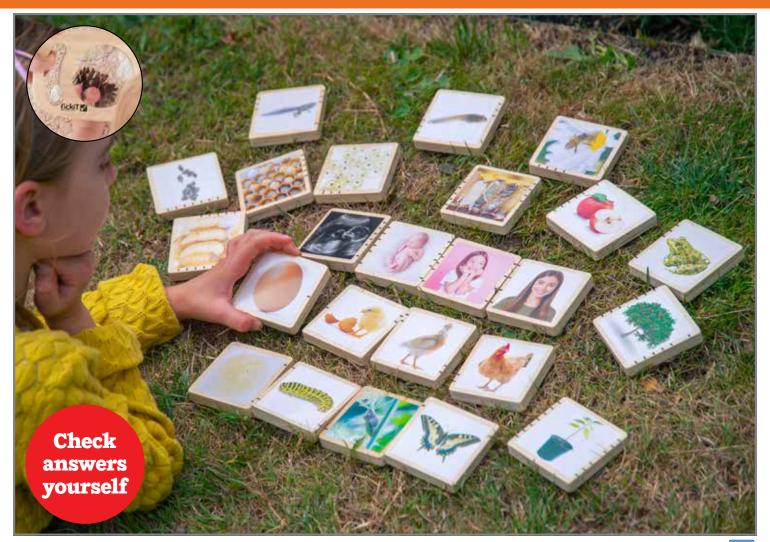

#### tickit Wooden Lifecycle Tiles

24 birch plywood tiles with real photographs showing the 4 life cycle stages of humans, bees, frogs, apples, butterflies and chickens. Includes a storage bag and an identification guide. Size: 2.8"L x 2.8"W x 0.5"H.