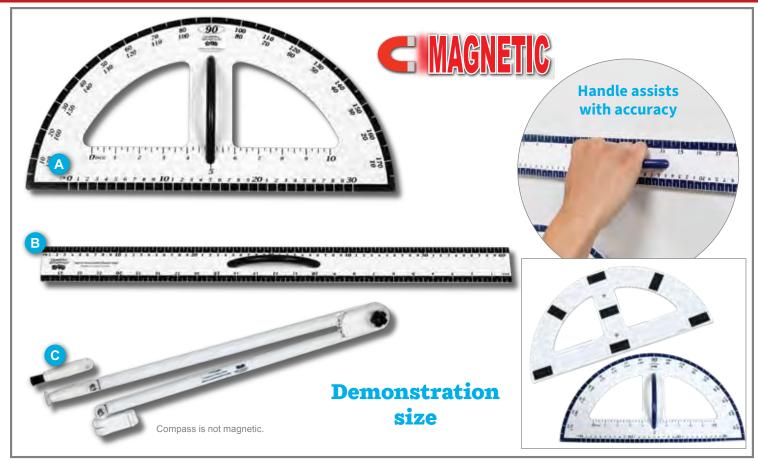

etry Template

Transparent plastic template for drawing 2D geometric shapes. Features a 180 degree protractor, metric and standard rulers, a number line, and more. Size: 10.25"L x 7.9"W.

\$5.49 7826 Each



#### Reflective GeoMirror

This freestanding, transparent and reflective surface features mirrored ends to show reflection and symmetry. Size: 6"L x 3.6"W.

7706 Each \$5.49



#### 🔼 AngleViewer - 360 Degrees

Unique geometry tool that enables students to easily measure and draw acute, obtuse and reflex angles using color. Made of plastic. Size: 5.25" dia.

7649 Each \$12.99



#### 🥶 GeoMirror

Use this freestanding, transparent and reflective surface while drawing to show reflection and to continue shapes and angles on both sides of the mirror. Size: 6"L x 3.6"W.

7705 Each \$3.99



### Magnetic Dry Erase Measurement Tools

These durable plastic magnetic tools are oversized for whiteboard demonstrations. The easy-to-hold handles assist with accuracy.

A 7591 Protractor - 15.25"W x 7.75"H △(1) Each \$17.99 B 7593 Straight Edge - 24"L △(1) Each \$10.99 © 7592 Compass - 17"L, radius 2-23" △(1) Each \$15.99



#### Angle Measurement Ruler

Adjustable plastic transparent ruler with 2 arms that move around a central pivot point to create angles 0-360 degrees. Arms marked in inches and centimeters. Size (in 180 degree position): 12"L.

7752 Each \$4.49



#### Chalkboard Compass - Demonstration Size

Plastic compass draws circles larger than 50" in diameter. Ideal for whiteboard or chalkboard demonstrations. Includes suction cup, rubber tip and steel tip for use on various