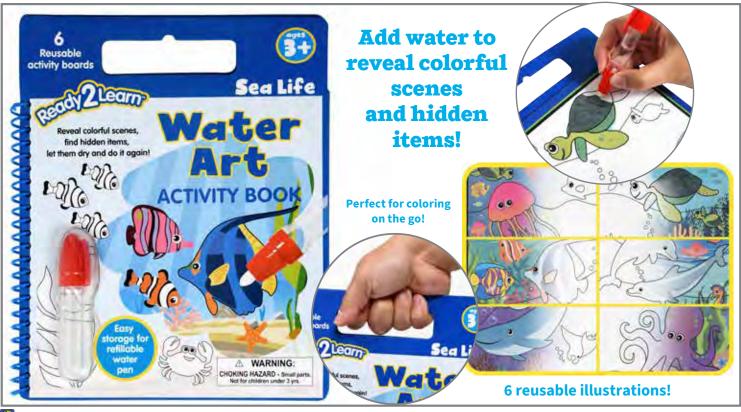

#### 🖺 Water Art Activity Book - Sea Life

This activity book features 6 reusable activity boards and a water pen. Fill the pen with water to reveal colorful scenes and hidden items. Each activity board features facts and questions about each scene. Includes pen storage and handle for coloring on the go! Size: 8.3"L x 10"W x 1"H. (1)