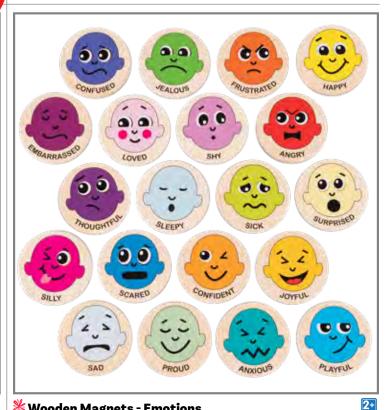

# **₩** Wooden Magnets - Emotions

Wooden emotion-themed magnets in 20 different facial expressions. Size: 2.3" dia.

SW400026 Set of 20 \$9.99

**¾** Wooden Magnets - Dinosaurs Wooden dinosaur-themed magnets in 20 different shapes. Size of large dinosaur: 6.75"L x 2.75"W.