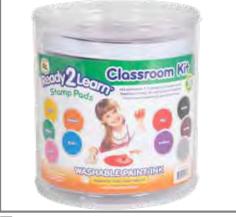

#### ☑ Jumbo Circular Washable Stamp Pads - Classroom

10 large stamp pads with colors: yellow, orange, green, blue, red, black, purple, pink, brown and silver. Size of each ink pad: 5.75" dia.

CE6615 Set of 10 \$59.99