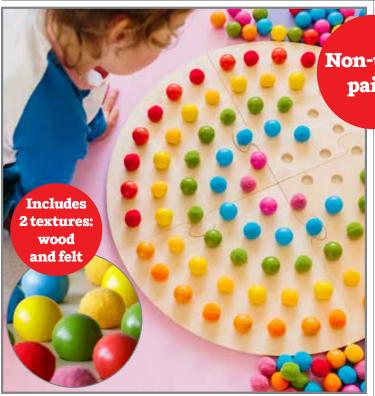

Set of 4 wooden connecting quadrants with grooves to place the wooden and felt balls. Includes 90 wooden and 90 felt balls.

Size of each quadrant: 11.4"L x 11.4"W. Size of balls: 1.2" dia. △ (1) (3)

FF458

Each

\$84.99