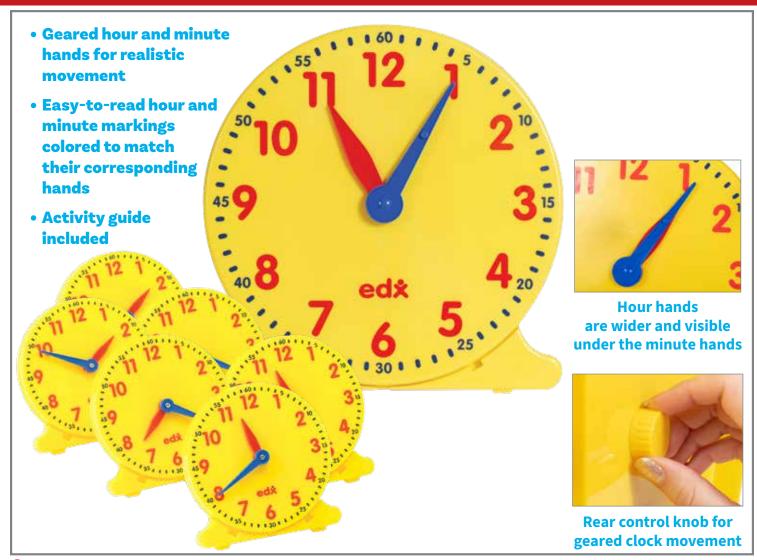

| \$3.99 |  |  |
| 7524           | Quarters - Set of 100                   | \$3.99 |  |  |
| 7501           | Half-Dollars - Set of 50                | \$3.99 |  |  |
| 7502           | Dollars - Set of 50                     | \$3.99 |  |  |



## Play Money Bills

Set of 105 play money bills includes 35 ones, 25 fives, 20 tens, 15 twenties, 5 fifties and 5 hundreds.

| 7511   | Set of 105 \$6.49       |        |
|--------|-------------------------|--------|
| 👢 Play | Bills                   |        |
| 7514   | \$1 Bills - Set of 100  | \$5.49 |
| 7519   | \$5 Bills - Set of 100  | \$5.49 |
| 7509   | \$10 Bills - Set of 100 | \$5.49 |
| 7529   | \$20 Bills - Set of 100 | \$5.49 |
| 7503   | \$50 Bills - Set of 50  | \$4.49 |
| 7504   | \$100 Bills - Set of 50 | \$4.49 |



#### Geared 12-hour Time Clock

Geared plastic 12-hour analog clock that accurately replicates an analog clock's movements. Features an easy-to-read clock face with large numbers and clear minute markings.  $\triangle$  (1)

25822 Demonstration Size (11.8" dia.) Each \$21.99 25815 Student Size (4.3" dia.) Set of 6 \$16.99



## Write-On/Wipe-Off Clock Dials

Plastic analog clocks with movable, color-coded hands and a dry erase space to write the digital time equivalent. Size: 6.3"L x 4.9"W. ⚠ (1)

25615 Set of 5 \$11.99



## Analog Clock Stamps - Small

Wooden stamps with handles and detailed rubber imprints of analog clock faces: 12 five-minute intervals, 12 five-minute intervals with numerals 1-12 and 60 one-minute intervals. Sizes of stamps: 2.25"L x 2.2"W x 2.25"H.

CE099 Set of 3 \