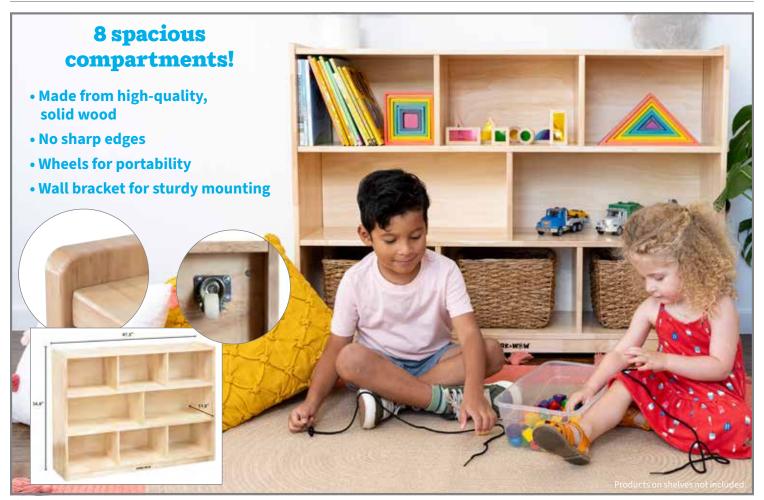

linear. Size:  $15.75^{\circ}L \times 1.8^{\circ}W \times 6^{\circ}H$ .

503

Each

\$29.99



**⋙ 5-Tier Book Display** 

5-tier, solid rubberwood book display with pre-drilled fixing holes for sturdy assembly. Features an open back for extra storage and slots in the side panels to keep shelves in place. Size of assembled shelf: 32.75"L x 29.8"H x 15"D. Size of storage compartment: 31.5"L x 9.6"H x 11"D. Depth of shelves: 1.7".

SW60003 Each \$179.99



#### **\*5-Compartment Solid Wood Storage Cabinet**



Solid rubberwood organizer with 5 spacious compartments. Features 4 wheels for easy maneuverability. Perfect for adding storage to classrooms, daycare centers, playrooms and more. Assembly instructions included. Size of assembled unit: 47.3"L x 24.3"H x 11.8"D.

SW60001 Each \$199.99



#### lpha8-Compartment Solid Wood Storage Cabinet

181 181

Solid rubberwood organizer with 8 spacious compartments. Features 4 wheels for easy maneuverability and wall brackets for sturdy mounting. Perfect for adding storage to classrooms, daycare centers, playrooms and more. Assembly instructions included. Size of assembled unit: 47.3"L x 34.8"H x 11.8"D.

Toll Free Phone 866.564.8251

# All sale prices marked in RED are what you pay!

# Stock is limited and when sold out it is GONE forever!



**Giant Stampers - Emergency** Vehicles <u>∧(1)</u>

Set of 6 \$10.99 \$2.50



**Giant Stampers -**Sports Players 🛆 (1) CE6744 Set of 10 \$15.99



**Giant Stampers - Fantasy** Characters <u>∧</u> (1) CE6780 Set of 6 \$10.99



Giant Stampers - Math Signs 🛆 (1) CE6772 Set of 6 \$10.99



Mask K