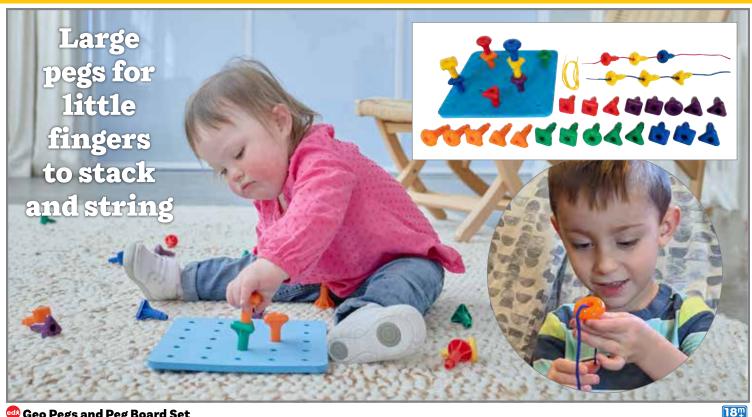

atterns, symmetry, area measurement, fractions and problem-solving. Each shape features a different texture. Includes 38 plastic pieces in 4 colors. Size of hexagon: 3.9"W x 0.1"H.

22068 Set of 38 \$34.99



## 🥶 Pattern Blocks - Mini Jar

6 standard plastic pattern block shapes and colors: orange square, blue rhombus, red trapezoid, green triangle, yellow hexagon and beige narrow rhombus. Activity guide included. Size of hexagon: 1.9"W. △ (1)

22026 Set of 120 \$13.49



## 🚭 Transparent Pattern Blocks - Mini Jar

6 transparent plastic pattern block shapes and colors: orange square, blue rhombus, red trapezoid, green triangle, yellow hexagon and clear narrow rhombus. Pieces feature raised edges that are easy to pick up. Size of hexagon: 1.9"W. <u>∧ (1)</u>

22108 **Set of 120** \$16.99



#### 🥶 Geo Pegs and Peg Board Set

Includes 36 giant, stackable plastic pegs in 6 bright colors and 3 shapes, 1 foam peg board, and 3 laces. Pegs can also be used for lacing activities. Size of square peg board: 8.4"W. Size of pegs: 1.75"L. Size of laces: 30"L.

39492 Each \$19.99



## 🚭 Pegs & Peg Boards Set

Includes 1,000 pegs in assorted colors and 5 peg boards. Size of each 10 x 10-hole peg board: 6.25"W. Size of pegs: 0.75"L. △ (1)

39470 Each \$32.99



## 🚭 Small Pegs Activity Set

Includes 600 pegs in assorted colors, 4 clear peg boards and 15 double-sided activity cards that fit in the underside of each peg board to complete the activities. Size of square peg boards: 6.25"W. Size of pegs: 0.75"L. △ (1)

39472 Each \$39.99



tickit Color Match Eggs

Includes 12 eggs with a mat