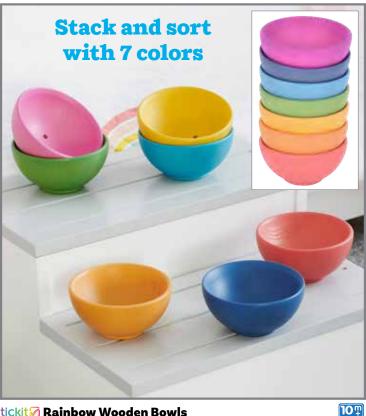

73474

Set of 11

\$19.99

tickit Rainbow Wooden Bowls

Smooth beechwood bowls in the 7 colors of the rainbow. Size: 3.6" dia.

73983 Set of 7 \$59.99