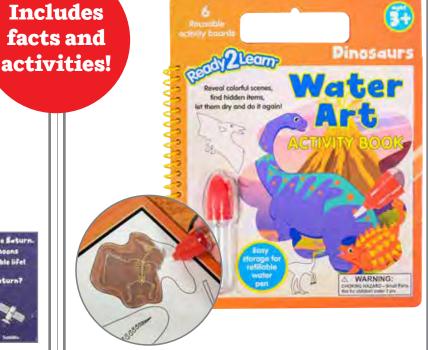

#### 🖺 Water Art Activity Book - Dinosaurs

This activity book features  $\hat{6}$  reusable activity boards and a water pen. Fill the pen with water to reveal colorful scenes and hidden items. Each activity board features facts and questions about each scene. Includes pen storage and handle for coloring on the go! Size: 8.3"L x 10"W x 1"H. $\triangle$  (1)