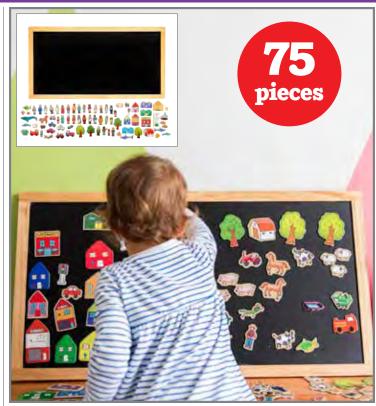

#### 🙉 Tell A Story Magnetic Board

Magnetic board with a painted blackboard surface. Includes an assortment of 75 wooden, town-themed magnets. Size of board: 17.7"L x 33.5"W. Size of smallest magnet: 1.25"L x 1"W. ♠ (1)