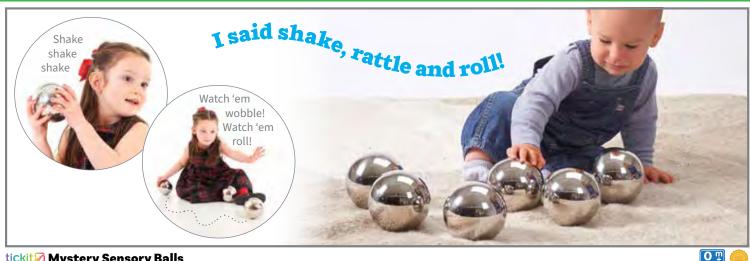

#### tickit Mystery Sensory Balls

Reflective silver balls that look the same but have different contents. Each ball produces a different sound and movement when shaken or rolled. Lightweight, smooth, durable and hygienic. Size: 3.9" dia.

9323-72203 Set of 6 \$59.99