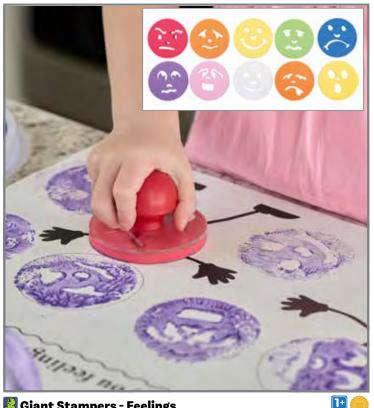

🖺 Giant Stampers - Feelings

Includes happy, sad, nervous, surprised, mad, content, scared, tired, sick and confused. Size: 1.9"H x 3" dia. 🛆 (1)

CE6753 Set of 10 \$16.99