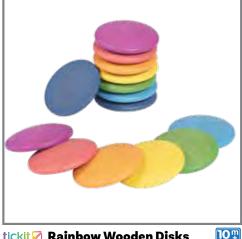

73975 Set of 21 \$19.99

tickit Rainbow Wooden Disks

Smooth beechwood disks in the 7 colors of the rainbow. Includes 2 of each color. 2.4" dia.

73997 Set of 14 \$19.99

tickit Rainbow Wooden Cubes

Smooth beechwood cubes with rounded edges in the 7 colors of the rainbow and 2 sizes in each color. Sizes: 1.6"W and 2"W.