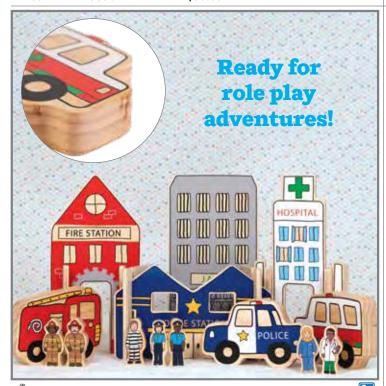

# **Super-sized for several little medics!**

**Super Ambulance** △ (1) SW400161 Each

\$1199.99

# Gear up for a realistic firefighting experience!

- Plenty of themed activities and accessories
- Made of solid wood
- Ideal for individual or group play

**X Super Fire Engine** △ (1) SW400157 Each

\$1199.99

SW400161 Each \$1199.99

SW400157 Each \$1199.99