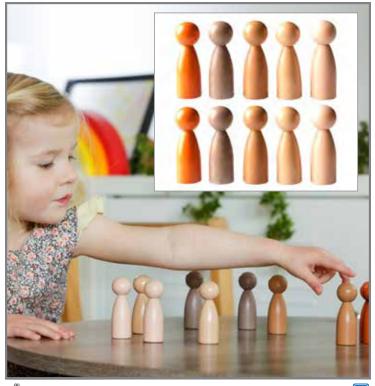

g amount of dots imprinted for counting exercises. Size: 4.7"H.

9212-54511

Set of 10

\$13.99

Set of 10

lines imprinted for children to trace with their

fingers. Size: 4.7"H.

9211-54509

are strong, soft and pliable. Each number has dashed

\$13.99

# 120 Early Childhood Social Emotional



# A Hand in Hand Puzzle

Wooden puzzle that features a multilevel plywood base and 6 hand-shaped pieces in different skin tones. Place the hands into the baseboard from smallest to largest. Size of base: 11"L x 6.5"W x 0.8"H. Size of smallest piece: 4.5"L x 0.25"W.

FF557 Each \$26.99



# 🙇 Rainbow Families

16 smooth wooden figures in 4 sizes and varying shades of 4 different colors. Size of largest: 3.1"H x 1.1" dia. Size of smallest: 2"H x 1.1" dia.  $\triangle$  (1)

FF495 Set of 16 \$31.99



### Reg People of the World

Smooth, FSC-certified beechwood figures that are shaped like people. Includes 5 different skin-like tones (2 of each). Size:  $3"H \times 1"$  dia.

FF455 Set of 10 \$23.99



🙈 I Am Me Puzzle

Chunky wooden puzzle that features a flower-shaped base with 16 brightly colored pieces. Each petal features a different affirmation including funny, brave, smart and more. Size of base: 13.25"L x 13.25"W. Size of small pieces: 2.9"L x 0.4"W.

FF566 \$29.99 Each



#### tickit Rainbow Community People

5 bolt figures in 5 different sizes and skin tones. Includes 15 nuts in different sizes and 7 colors. Use the "feet" to screw the nuts in place. Includes a storage bag. Size of heads: 1.3" dia. Size of bodies: 2.2"H, 2.8"H, 3.3"H, 3.9"H and 4.5"H. (1)

73524

Set of 5

\