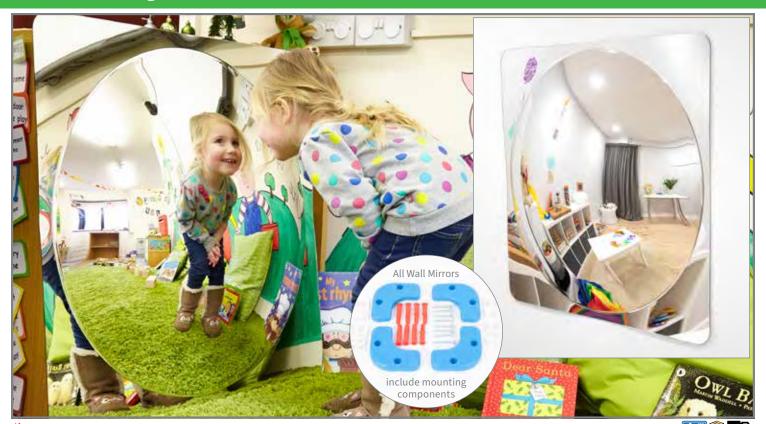

# Sensory Wall Mirrors

🖐 Sensory Wall Toddler Mirror - Large 1 Bubble 🛮 🔼 🗪 🗬 Large convex dome mirror for sensory observation. Explore objects, faces, environments and more through a distorted view. Made from scratch-resistant acrylic. Size: 19.3"L x 19.3"W.

SW400061 \$79.99

Large mirror with 4 convex domes for sensory observation. Explore objects, faces, environments and more through a distorted view. Made from scratchresistant acrylic. Size: 19.3"L x 19.3"W.

SW400062 \$79.99

🎇 Sensory Wall Toddler Mirror - Large 9 Bubble 🏻 🍑 📆 Large mirror with 9 convex domes for sensory observation. Explore objects, faces, environments and more through a distorted view. Made from scratchresistant acrylic. Size: 19.3"L x 19.3"W.

SW400063 \$79.99 🖐 Sensory Wall Toddler Mirror - Large 16 Bubble 🛮 🚨 🕮 🗪

Large mirror with 16 convex domes for sensory observation. Explore objects, faces, environments and more through a distorted view. Made from scratchresistant acrylic. Size: 19.3"L x 19.3"W.

SW400064 \$79.99

## ⊁ Sensory Wall Toddler Mirror - Giant 1 Bubble

Giant convex dome mirror for sensory observation. Explore objects, faces, environments and more through a distorted view. Made from scratch-resistant acrylic. Size: 30.7"L x 30.7"W.

SW400065 Each \$159.99

92

# Sensory Wall Toddler Mirror - Giant 9 Bubble

Giant mirror with 9 convex domes for sensory observation. Explore objects, faces, environments and more through a distorted view. Made from scratch-resistant acrylic. Size: 30.7"L x 30.7"W.

6 m m

SW400066 Each \$159.99

\* $\triangle$  See inside front cover for full product safety information.

🔭 Giant Outdoor Chalkboards - Caterpillar

Caterpillar-themed chalkboard panels with pre-drilled fixing holes, 20 cable ties and 20 adhesive strips. Each of the 5 panels features a different colored border: red, yellow, green, blue and orange. Size of head: 27.4"H x 19.7"W. Size of body panels: 19.7" dia. △ (1)