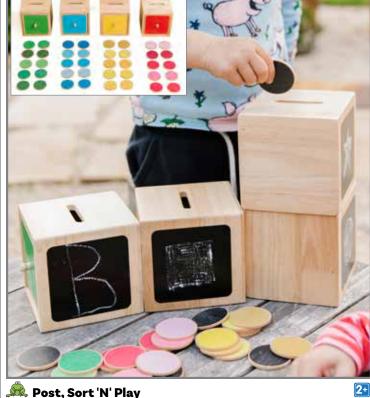

风 Post, Sort 'N' Play

Includes 4 wooden sorting boxes, each with a different color door and 40 matching disks in various shades of red, green, blue and yellow. Each disk and sorting box features a chalkboard. Size of box: 4.7" cube. Size of disk: 1.8" dia.

FF488 \$99.99

Spinny Gears

Wooden gear puzzle with 6 pieces in 6 colors. Match the gears to their outline and slot them on their pegs. Size of baseboard: 8.6" square. Size of largest gear: 4.1" dia.

SW400029 Each