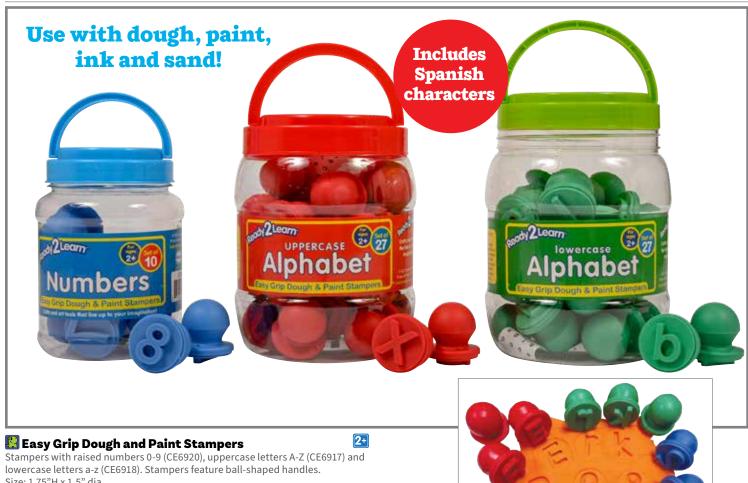

## Giant Stampers

Giant Stampers - Numbers 0-9 Includes numerals 0-9. Size: 1.9"H x 3" dia. △(1)

CE6732 Set of 10 \$16.99

#### 🖺 Giant Stampers - Alphabet

Includes either 26 uppercase letters or 26 lowercase letters or both. Uppercase set includes exclamation mark, and lowercase set includes question mark. Both sets include Spanish ñ or Ñ. Size: 1.9"H x 3" dia. △(1)

CE6711 Uppercase Set of 28 \$37.99 **CE6712 Lowercase** Set of 28 \$37.99 Set of 56 \$65.99 CE6713 Uppercase & Lowercase

- Each foam shape is up to 3" long
- Handles are an easy-to-grip round shape to nest perfectly in small hands
- Shapes are affixed to clear plastic disks for perfect placement and to maintain shape integrity