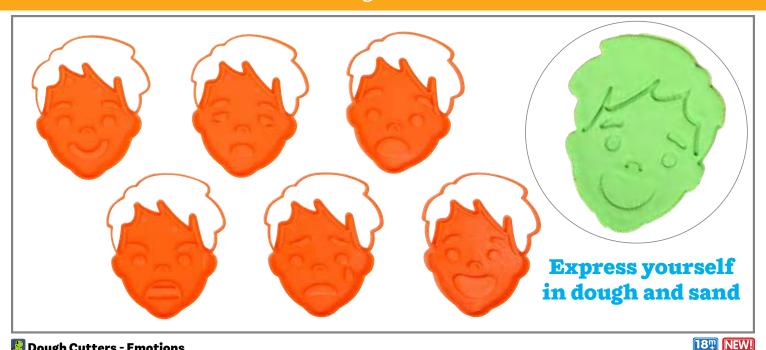

Dough cutters with 6 emotive faces: happy, sad, angry, surprised, tired and excited. Size: 3.25"L x 2.75"W x 0.25"H.

CE10222 \$7.99 Set of 6