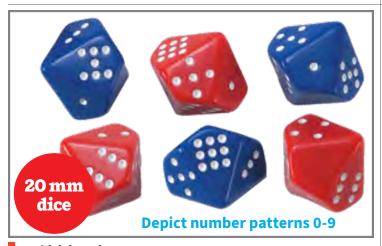

## Giant Stampers

Giant Stampers - Numbers 0-9 Includes numerals 0-9. Size: 1.9"H x 3" dia. △(1)

CE6732 Set of 10 \$16.99