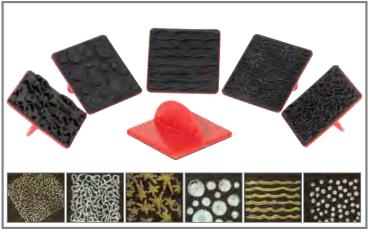

#### \\ Paint Effect Stamps

Paint effect stamps with with 6 different patterns. Size: 2.25"L x 2.25"W x 1.1"H.  $\triangle$  (1)

CE6652 Set of 6 \$8.99