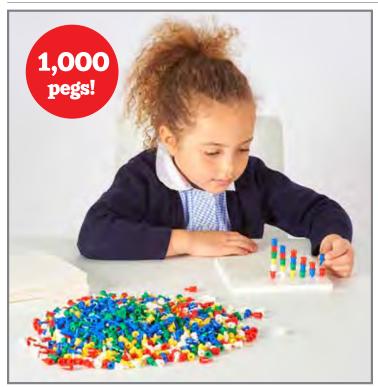

colors: orange square, blue rhombus, red trapezoid, green triangle, yellow hexagon and beige narrow rhombus. Activity guide included. Size of hexagon: 1.9"W. △ (1)

22026 Set of 120 \$13.49



## 🚭 Transparent Pattern Blocks - Mini Jar

6 transparent plastic pattern block shapes and colors: orange square, blue rhombus, red trapezoid, green triangle, yellow hexagon and clear narrow rhombus. Pieces feature raised edges that are easy to pick up. Size of hexagon: 1.9"W. <u>∧ (1)</u>

22108 **Set of 120** \$16.99



#### 🥶 Geo Pegs and Peg Board Set

Includes 36 giant, stackable plastic pegs in 6 bright colors and 3 shapes, 1 foam peg board, and 3 laces. Pegs can also be used for lacing activities. Size of square peg board: 8.4"W. Size of pegs: 1.75"L. Size of laces: 30"L.

39492 Each \$19.99



## 🚭 Pegs & Peg Boards Set

Includes 1,000 pegs in assorted colors and 5 peg boards. Size of each 10 x 10-hole peg board: 6.25"W. Size of pegs: 0.75"L. △ (1)

39470 Each \$32.99



## 🚭 Small Pegs Activity Set

Includes 600 pegs in assorted colors, 4 clear peg boards and 15 double-sided activity cards that fit in the underside of each peg board to complete the activities. Size of square peg boards: 6.25"W. Size of pegs: 0.75"L. △ (1)

39472 Each \$39.99



tickit Color Match Eggs

Includes 12 eggs with a matching number of holes and colors in the center when pulled apart. Size of egg carton: 11.7"L. Size of eggs: 1.8" dia.

74064 Each \$24.99



108 colorful wooden beads and 2 laces with plastic tips. Includes 3 shapes of beads: sphere, cube and cylinder. Colors are blue, green, purple,