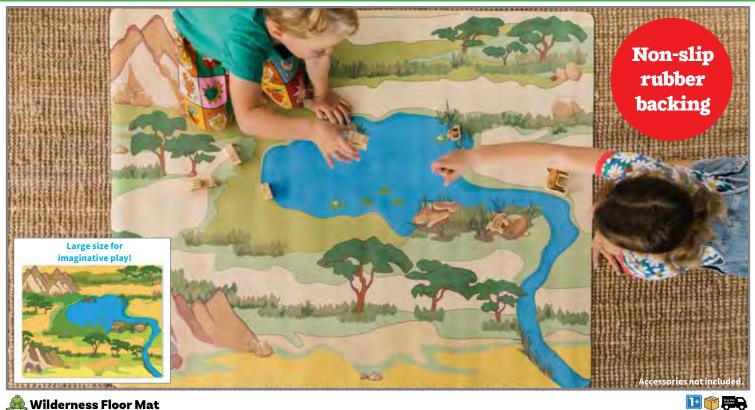

#### 🙈 Cruisin' Cork Road

Includes 17 rubber-backed cork road pieces in 3 different shapes. Sizes: 12"L x 5.5"W - 5.5"L x 5.5"W.

FF832

Set of 17

\$69.99

**Wilderness Floor Mat** 

Large, non-slip rubber and microsuede mat with a wilderness scene printed on it. Size: 49.2"L x 39.4"W.