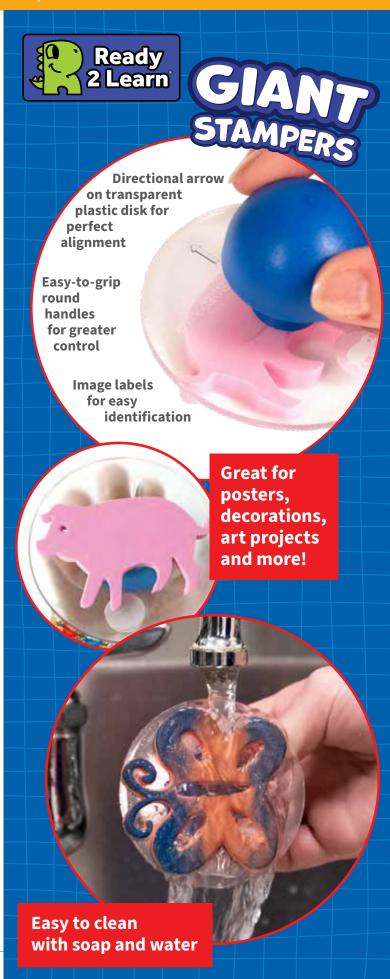

## Giant Stampers

Giant Stampers - Numbers 0-9 Includes numerals 0-9. Size: 1.9"H x 3" dia. △(1)

CE6732 Set of 10 \$16.99

#### 🖺 Giant Stampers - Alphabet

Includes either 26 uppercase letters or 26 lowercase letters or both. Uppercase set includes exclamation mark, and lowercase set includes question mark. Both sets include Spanish ñ or Ñ. Size: 1.9"H x 3" dia. △(1)

CE6711 Uppercase Set of 28 \$37.99 **CE6712 Lowercase** Set of 28 \$37.99 Set of 56 \$65.99 CE6713 Uppercase & Lowercase

- Each foam shape is up to 3" long
- Handles are an easy-to-grip round shape to nest perfectly in small hands
- Shapes are affixed to clear plastic disks for perfect placement and to maintain shape integrity