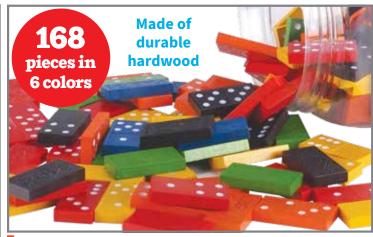

#### tickit∕∕⁄ Wooden Treasures Starter Set

Set of 168 smooth wooden pieces. Includes 14 shapes (12 of each) in 7 different colors: Red, orange, yellow, green, blue, purple and brown. Each color has 3 different shades, and all the pieces are lightly stained to preserve the wood's natural grain. Sizes: 1.4"L - 1.6"L. ⚠ (1)

74047 Each \$99.99

NEW!

\* $\triangle$  See inside front cover for full product safety information.