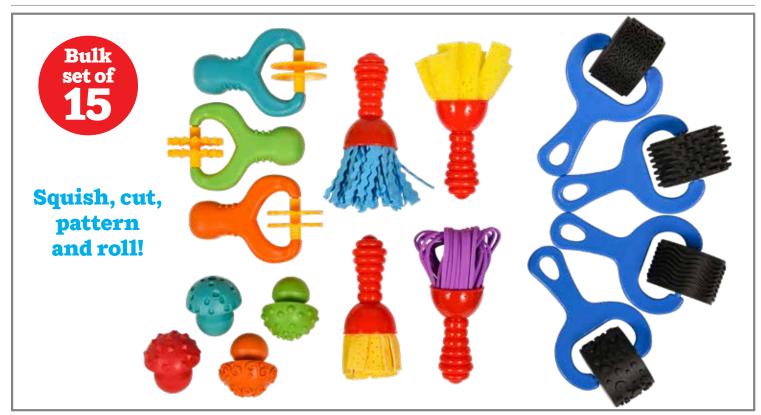

CE10221

Smudge 'N' Roll Paint and Dough Tools - Set of 18 🛆 (1)
CE10368 Each \$39.99

See page 33

Squish, cut, pattern and roll!

Squish 'N' Roll Paint and Dough Tools - Set of 15 🛆 (1)

CE10367

Each

\$44.99

#### 🖺 Squish 'N' Roll Paint and Dough Tools

NEW!

Assortment of 15 paint and dough tools. Includes 3 Chunky Dough Strip Cutters, 4 Paint and Dough Explorers (Set 1), 4 Paint and Dough Mushroom Stampers, and 4 Textured Art Tools (Set 2). Sizes: 4.75"L x 3.2"W - 2.25"H x 2" dia. △ (1)

\$44.99 CE10367