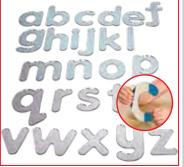

#### 🖺 Giant Stampers - Alphabet

Includes either 26 uppercase letters or 26 lowercase letters or both. Uppercase set includes exclamation mark, and lowercase set includes question mark. Both sets include Spanish ñ or Ñ. Size: 1.9"H x 3" dia. △(1)

CE6711 Uppercase Set of 28 \$37.99 **CE6712 Lowercase** Set of 28 \$37.99 Set of 56 \$65.99 CE6713 Uppercase & Lowercase

- Each foam shape is up to 3" long
- Handles are an easy-to-grip round shape to nest perfectly in small hands
- Shapes are affixed to clear plastic disks for perfect placement and to maintain shape integrity