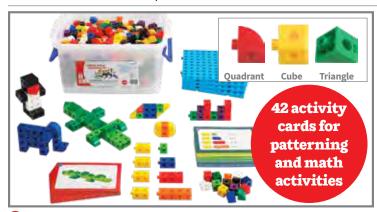

ze: 5.25" dia. x 1.5"H.

7107 Set of 6 \$8.99



## 🔽 Counting & Sorting Kit

**18**T

Includes 64 bear counters in 3 sizes and 4 colors, 72 links, 100 two-color counters, 300 transparent counters, 48 plastic color tiles, 50 plastic pattern blocks, 24 farm animal counters, 24 fruit counters in 4 colors, 12 double-sided activity cards, 6 sorting bowls, an activity guide, and a sorting tray. (1) (3)

7027 \$99.99 **Each** 



Math Cubes

Colorful plastic cubes that snap together with a soft 'click.' Features 5 shapes on each cube: circle, square, triangle, pentagon and hexagon. 10 cubes in each of the 10 colors. Size: 0.75"W. (1)

12710 Set of 100 \$13.99



## Linking Cubes

Colorful plastic connecting cubes with 10 of each in 10 colors. Size: 0.8"W (2 cm). △ (1)

12010 Set of 100 \$12.99



#### 🚭 Linking Cubes - Classroom Set

Brightly colored connecting blocks. Includes 400 cubes, 50 triangles, 50 quadrants, 4 baseboards, 14 double-sided design cards and 28 double-sided activity cards. Size of cube: 0.8"W (2 cm). Packaged in a large storage container. △(1)

12134 Each \$109.99



## 🚭 Linking Cubes - Translucent

Translucent plastic connecting cubes with 10 of each in 10 colors. Size: 0.8"W (2 cm). △ (1)

\$17.99 12024 Set of 100



### Green-n-Learn Linking Cubes

Colorful plastic connecting cubes with 10 of each in 10 colors. Made from ABS recycled plastic. Size: 0.8"W (2 cm). 🛆 (1)

12034 Set of 100 \$12.99



Transparent Counters - Small

Transparent plastic counters in 6 colors: blue, green, purple, yellow, light orange and dark orange. Size: 0.75" dia. △ (1)

7221 S