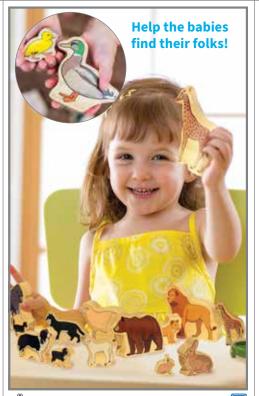

#### Early Childhood Loose Parts 64

Smooth, FSC-certified beechwood figures that are shaped like people. Includes 5 different skin-like tones (2 of each). Size: 3"H x 1" dia.

FF455

Set of 10

\$23.99

Rainbow Families

16 smooth wooden figures in 4 sizes and varying shades of 4 different colors. Size of largest: 3.1"H x 1.1" dia. Size of smallest: 2"H x 1.1" dia. △(1)

FF495 Set of 16 \$31.99

tickit Wooden Community Figures