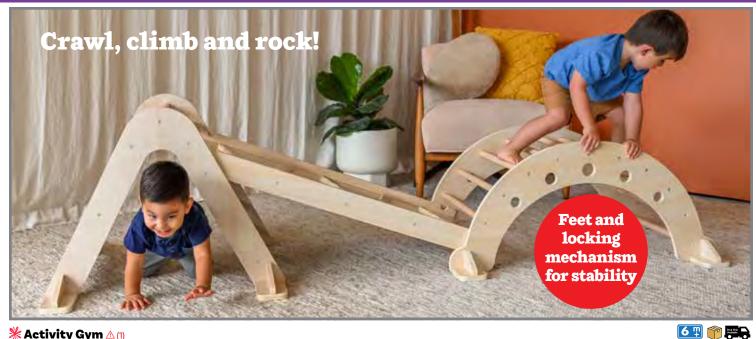

**\*** Activity Gym

Wooden 3-piece toddler climber with a triangle, ramp and arch. Includes pre-drilled holes, locking mechanisms and feet for stability. Size of assembled gym: 96"L x 31.7"W x 22.8"H. △ (1)

SW400075

Each

\$259.99

tickit Wooden Balance Board

Sturdy beech plywood balance board with a vibrant, felt-lined underside. Size: 32.5"L x 11.75"W x 7.5"H.

74063

\$79.99