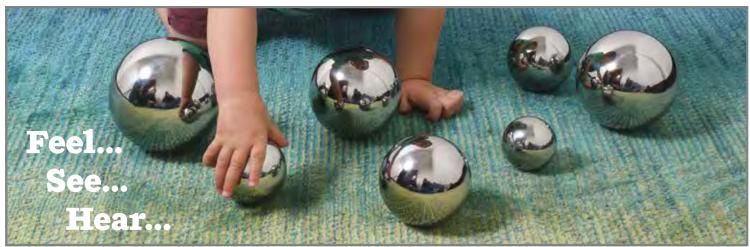

#### tickit Sensory Reflective Balls - Silver

Reflective silver mirror balls in 4 different sizes provide a distorted reflection. Lightweight, smooth, durable and hygienic, they're constructed of stainless steel. Sizes: 2.4", 3.2", 3.9" and 5.9" dia.

9322-72201 Set of 4

\$34.99