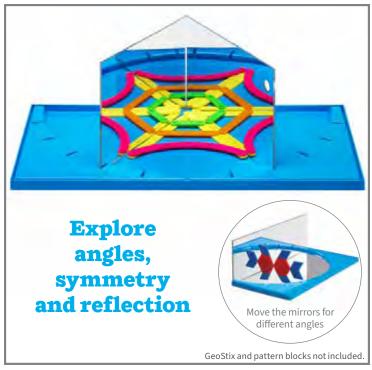

## tickit∕ Wooden 4-Way Mirror

3 birch plywood pieces with 2 mm acrylic mirrors, which slot together for reflective exploration. Includes rubber feet and comes flat-packed. Size (assembled): 11.8"H x 18"L x 9.4"W.

73452

Each

\$59.99

## tickit∕∕⁄ Wooden Exploratory Mirror

4 birch plywood pieces with 2 mm acrylic mirrors. All the pieces slot together for reflective exploration. Includes rubber feet and comes flat-packed. Size (assembled): 18.5"L x 12.6"W x 12.4"H.

73448 Each \$134.99