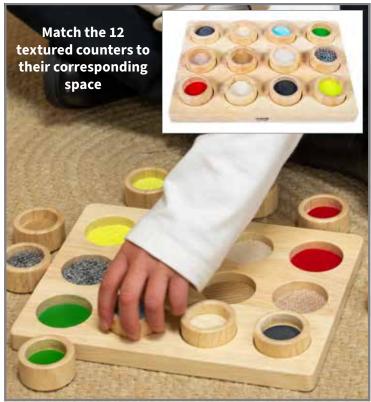

#### tickit / Touch & Match Board

Match the 12 different textures in these counters with their corresponding textured surface on the board. Wood board measures 8.7"L x 6.7"W x 1.4"D.

72101 Each \$18.99