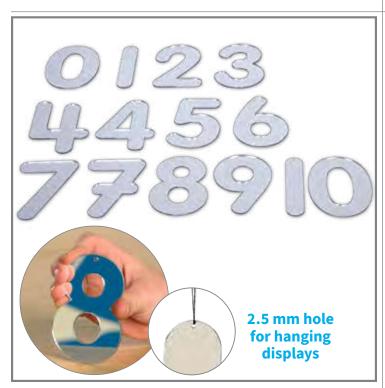

## Giant Stampers

Giant Stampers - Numbers 0-9 Includes numerals 0-9. Size: 1.9"H x 3" dia. △(1)

CE6732 Set of 10 \$16.99