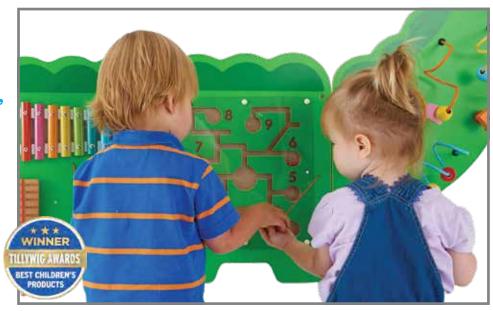

# 

Set of 5 crocodile-themed activity panels, each with their own pre-drilled fixing holes. Contains 11 different puzzles and effects to play with including 2 shape sliders, wooden percussive instrument, xylophone, mirror, magnetic pen and balls, spinning disc maze, 3 wire bead mazes, and interlocking cogs. Constructed from MDF. Size of assembled crocodile: 74"L x 23.25"H.

50346 Set of 5 Panels \$229.99

- 5 activity panels with screws and pre-drilled fixing holes included
- Activities: Textured surfaces with lockable doors, a color-mixing wheel, spinning patterns, rotational pieces, a bead maze, a bead wheel, interlocking cogs and a screw-in nose!
- Ideal for individual or collaborative play