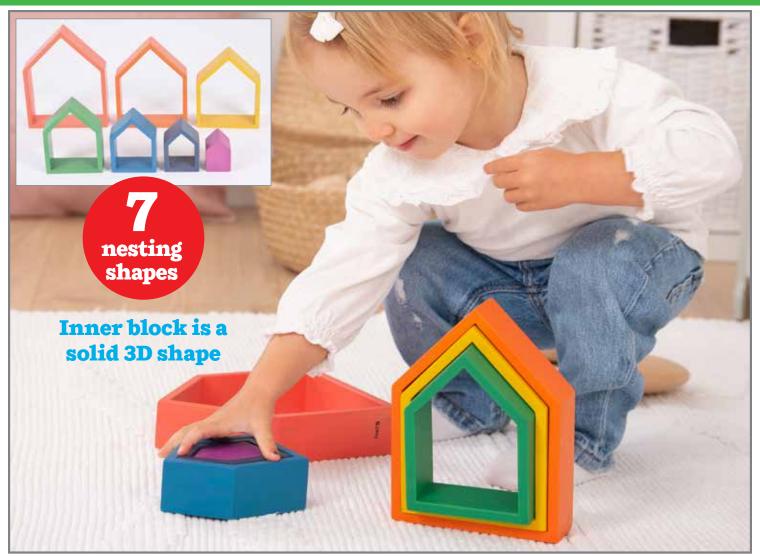

#### tickit Wooden Rainbow Architect Houses

Nesting beechwood houses in the 7 colors of the rainbow. Sizes: 7.5"H x 5.8"W x 1.6"L - 2.4"H x 1.6"W x 1.6"L.

73542 Set of 7 \$44.99