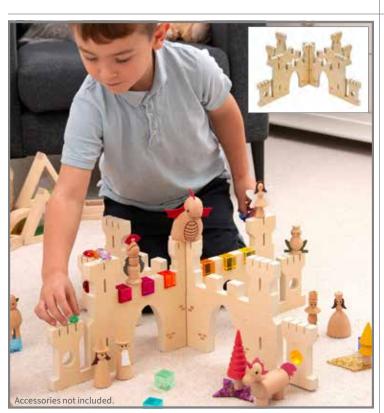

#### tickit Castle Discovery Dividers

2 birch plywood dividers that slot together to create a castle-themed play scene. Use them with our Sensory Mood Discovery Table,  $\operatorname{\mathsf{Gem}}\nolimits$  Cubes or on their own. Size of each divider: 23.4"W x 6.7"H.