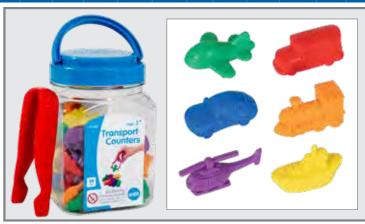

Senses

Children develop communication skills as they identify, match, sort, classify and explain reasoning while investigating 5 characters who each demonstrate one of the senses. 2-5 players. Grades: PreK+.

2151 Each \$21.99

## Mini Jar Manipulatives 140





- range of manipulatives assists development across number concepts, numeracy, geometry, creativity, fine motor skills and more!
- Contain manipulatives in these convenient, easy-to-hold and portable jars
- Jars include activity guides





# **Themed Counters**



## Farm Animal Counters

Plastic farm animals in 6 shapes and 6 colors: chicken, cow, duck, horse, pig and sheep. Colors are red, yellow, orange, blue, green and purple. 1 tweezer and activity guide included. Size of cow: 1.4"L x 1"H. ▲ (1)

13204

Set of 36

\$13.49



## Transport Counters

Plastic vehicles in 6 shapes and 6 colors: bus, car, helicopter, plane, train and tugboat. Colors are red, yellow, orange, blue, green and purple. 1 tweezer and activity guide included. Size of bus: 1.75″L x 0.9″H. ▲ (1)

13144

Set of 36

\$13.49



#### 🚭 Dinosaur Counters

Plastic dinosaurs in 8 shapes and 4 colors: brachiosaurus, euoplocephalus, parasaurolophus, pterodactyl, spinosaurus, stegosaurus, triceratops and tyrannosaurus rex. Colors are red, yellow, blue and green. 1 tweezer and activity guide included. Size of T-Rex: 2.25"L x 1.5"H. ▲ (1)

13037

Set of 32

\$13.4



#### Small Bear Counters

Plastic bear-shaped counters in 6 colors: red, yellow, orange, blue, green and purple. 1 tweezer and activity guide included. Size: 1"H x 1"W. ▲ (1)

13103

Set