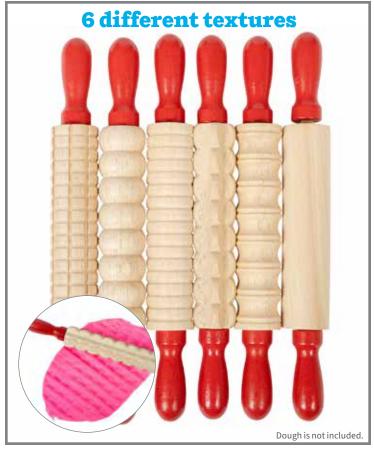

#### Mini Textured Wooden Rolling Pins

Quality wood rolling pins with 6 different textures and long red handles that turn. Size: 7.25"L x 0.9"W. △ (1)

CE10117 Set of 6 \$15.99