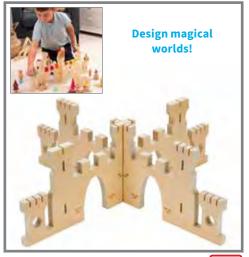

74071 Each

tickit Jurassic Discovery Dividers

NEW!

2 birch plywood dividers that slot together to create a jurassic-themed play scene. Use them with our Sensory Mood Discovery Table or on their own. Size of each divider: 23.4"W x 7.8"H.