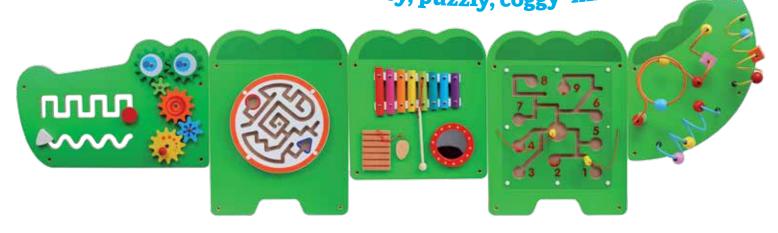

# 

Set of 5 crocodile-themed activity panels, each with their own pre-drilled fixing holes. Contains 11 different puzzles and effects to play with including 2 shape sliders, wooden percussive instrument, xylophone, mirror, magnetic pen and balls, spinning disc maze, 3 wire bead mazes, and interlocking cogs. Constructed from MDF. Size of assembled crocodile: 74"L x 23.25"H.

50346 Set of 5 Panels \$229.99

- 5 activity panels with screws and pre-drilled fixing holes included
- Activities: Textured surfaces with lockable doors, a color-mixing wheel, spinning patterns, rotational pieces, a bead maze, a bead wheel, interlocking cogs and a screw-in nose!
- Ideal for individual or collaborative play