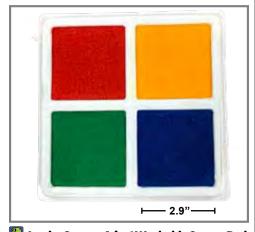

Jumbo Square 4-in-1 Washable Stamp Pad Red, yellow, blue and green ink pads within one

case. Size of each color: 2.9"L x 2.9"W.

CE6645 Each \$8.99

\* See inside front cover for full product safety information.