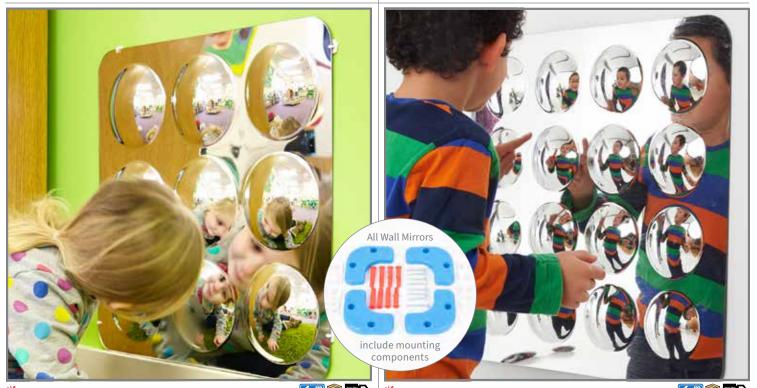

# Sensory Wall Toddler Mirror - Giant 9 Bubble

Giant mirror with 9 convex domes for sensory observation. Explore objects, faces, environments and more through a distorted view. Made from scratch-resistant acrylic. Size: 30.7"L x 30.7"W.

6 m m

SW400066 Each \$159.99

\* $\triangle$  See inside front cover for full product safety information.

🔭 Giant Outdoor Chalkboards - Caterpillar

Caterpillar-themed chalkboard panels with pre-drilled fixing holes, 20 cable ties and 20 adhesive strips. Each of the 5 panels features a different colored border: red, yellow, green, blue and orange. Size of head: 27.4"H x 19.7"W. Size of body panels: 19.7" dia. △ (1)