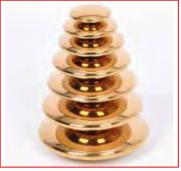

73474

Set of 11

\$19.99

tickit Rainbow Wooden Bowls

Smooth beechwood bowls in the 7 colors of the rainbow. Size: 3.6" dia.

73983 Set of 7 \$59.99