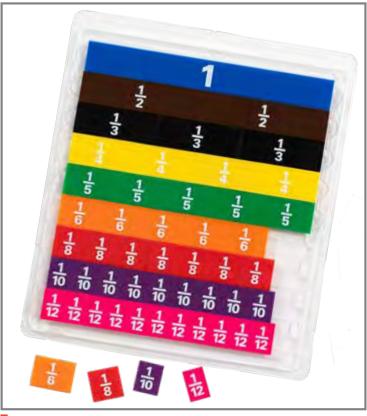

#### 🖺 Paper Bag Puppets - Pets

Create 6 different pets with this paper bag craft kit. Includes 6 paper bags, 88 die-cut shapes, 6 sheets of stickers, 1 glue stick and instructions. Size of paper bags: 9.25"L x 6"W. (1)

#### 🖺 Glitter and Foam Stickers - Stacking Flowers

144 flower-shaped stickers in 6 colors and 24 shapes. Includes various sizes and designs to stack unique 3D flowers. Colors include red, blue, orange, yellow, pink and purple. Sizes: 0.6"L - 2"L. 🛆 (1)