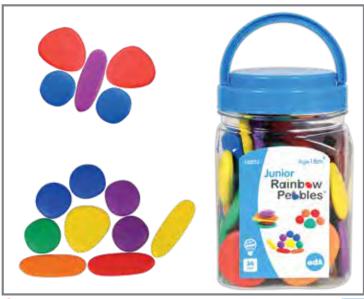

#### 🖺 Sand Art Painting - Nature

NEW!

Create 4 different sand art pictures with this color by number set. Then, frame and hang them for display. Includes 10 colors of bottled sand, 4 designs, 4 frames with name labels, 2 wooden styluses and instructions. Size of square frames: 9.6"W. △ (1)

CE10197 Each \$14.99

Sand Art Painting - Sea Life
Create 4 different sand art pictures with this color by number set. Then, frame and hang them for display. Includes 10 colors of bottled sand, 4 designs, 4 frames with name labels, 2 wooden styluses and instructions. Size of square frames: 9.6"W. △ (1)

CE10068 \$14.99