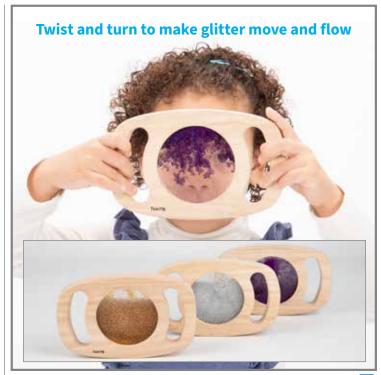

# tickit 🗹 Easy Hold Glitter Panels

These 3 solid rubberwood frames contain panels of purple, silver and gold glittery liquid. The glitter flows in fascinating ways for sensory stimulation, broadening vocabulary and creating calm. Size of frame: 7.25"L x 4.5"W. Size of lens: 3.2" dia.

73440 Set of 3 \$39.99