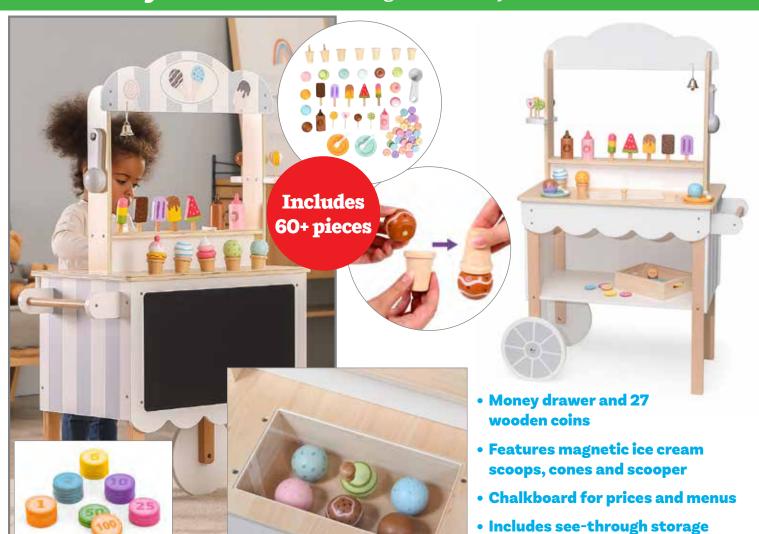

# **\*** Ice Cream Cart

Le cream cart with more than 60 magnetic, customizable frozen treats and accessories. Components are constructed from quality wood and feature pre-drilled holes for easy assembly. Includes 1 ice cream cart with bell, chalkboard and money drawer, 9 scoops, 4 half scoops, 7 cones, 5 ice pops, 4 lollipops, 2 plates, 2 small spoons, 1 ice cream scoop, 27 money tokens and instructions. Size of assembled cart: 26.5"L x 14"W x 44"H. ⚠ (1) (3)

compartment and shelf

44550 Each \$249.99

holes for easy assembly. Includes 18 foods and utensils: 6 meats, 5 vegetables, 2 skewers, tongs, salt, pepper, ketchup and mustard.

Size of assembled grill: 15.4"L x 10.2"W x 23.1"H. <u>(1)</u> 50983 Each \$69.99