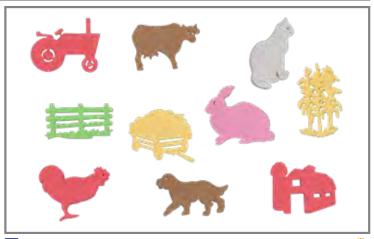

#### 🛂 Giant Stampers - Farm Adventure

Includes a dog, rabbit, rooster, cat, cow, cornstalk, fence, barn, tractor and hay wagon. Size: 1.9"H x 3" dia. <u>(1)</u>

CE6738 Set of 10 \$16.99

\_\_\_\_\_

💹 Jumbo Circular Washable Stamp Pads - \$5.99 ea. Size of ink pad: 5.75" dia.