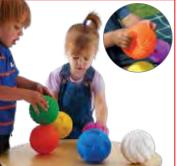

#### tickit Sensory Reflective Color Mystery Balls

OT

Reflective balls in 6 colors: blue, pink, gold, silver, green and color burst. Each ball features different contents, which affect their characteristics when rolled or shaken. Size 2.4" dia.

72265 Set of 6 \$32.99