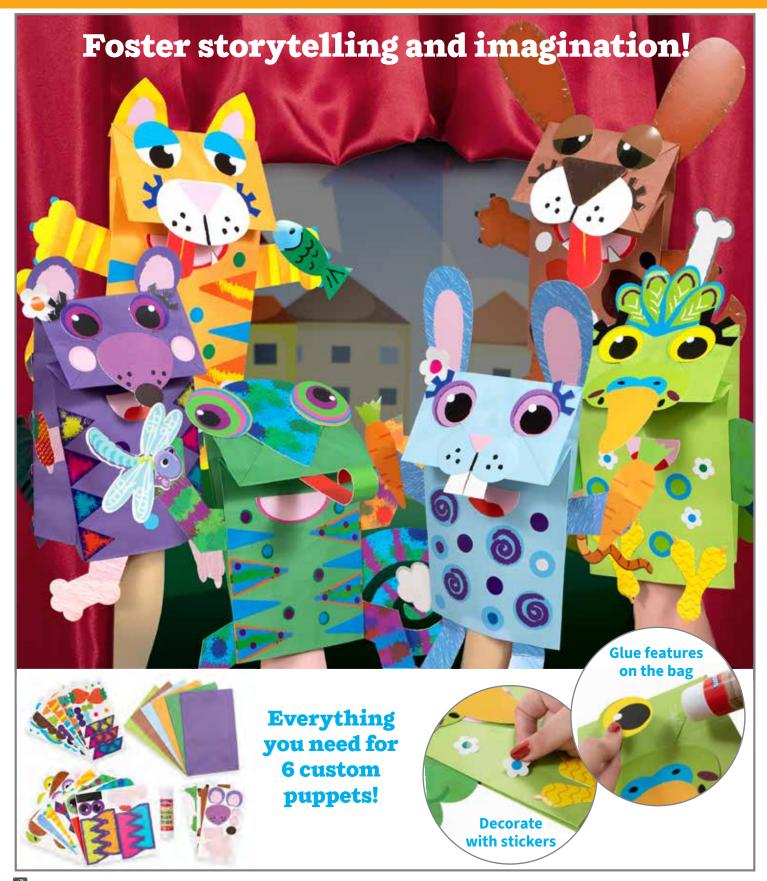

#### 🖺 Paper Bag Puppets - Pets

Create 6 different pets with this paper bag craft kit. Includes 6 paper bags, 88 die-cut shapes, 6 sheets of stickers, 1 glue stick and instructions. Size of paper bags: 9.25"L x 6"W. (1)

CE10073

Each

\$17.99