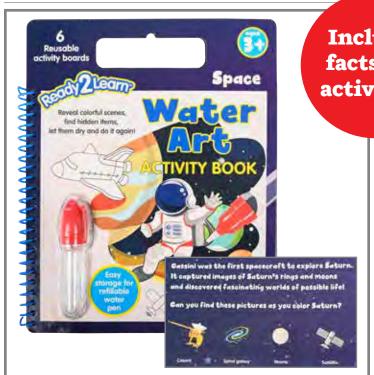

#### 🖺 Water Art Activity Book - Space

Each

CE10205

This activity book features  $\overline{6}$  reusable activity boards and a water pen. Fill the pen with water to reveal colorful scenes and hidden items. Each activity board features facts and questions about each scene. Includes pen storage and handle for coloring on the go! Size:  $8.3^{\circ}L \times 10^{\circ}W \times 1^{\circ}H$ .  $\triangle$  (1)