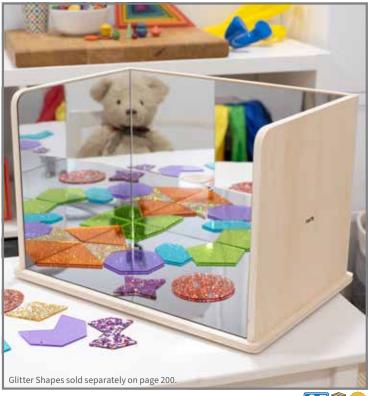

## tickit∕∕⁄ Wooden Exploratory Mirror

4 birch plywood pieces with 2 mm acrylic mirrors. All the pieces slot together for reflective exploration. Includes rubber feet and comes flat-packed. Size (assembled): 18.5"L x 12.6"W x 12.4"H.

73448 Each \$134.99