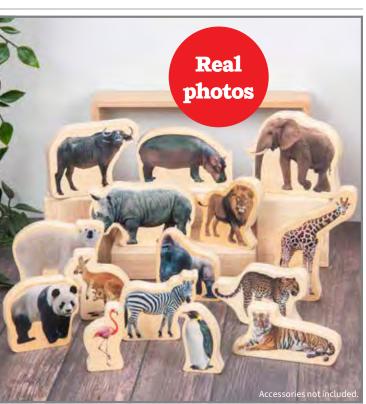

# tickit ❷ Wooden Wild Animal Blocks

Thick basswood double-sided blocks with real images of wild animals from different environments. Sizes: 3.6"L x 3.25"H - 2.2"L x 2.3"H. All blocks: 0.6"D

\$27.99 73572 Set of 15