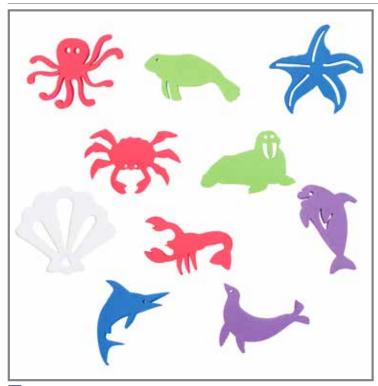

#### 🛂 Giant Stampers - Sea Creatures

Includes a marlin, walrus, octopus, porpoise, shellfish, seal, starfish, lobster, crab and manatee. Size: 1.9"H x 3" dia. △(1)

CE6742 Set of 10 \$16.99