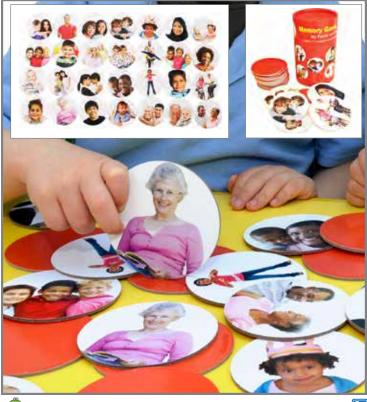

See page 86

Sunny Colors FF494 Each \$49.99 See page 87

**2**+

Memory Game - Healthy Foods FF2994 Set of 56 \$21.99 See page 126

Memory Game - My Family and Friends FF2996 Set of 56 \$21.99 See page 126