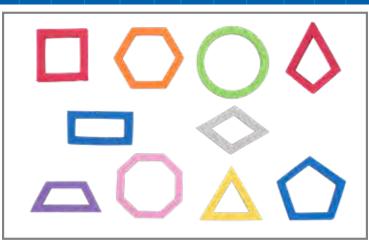

## 🛂 Giant Stampers - Geometric Shapes - Outlines

Includes outlines of a hexagon, circle, rectangle, square, triangle, rhombus, octagon, trapezoid, pentagon and kite. Size: 1.9"H x 3" dia. (1)

CE6736 Set of 10 \$16.99