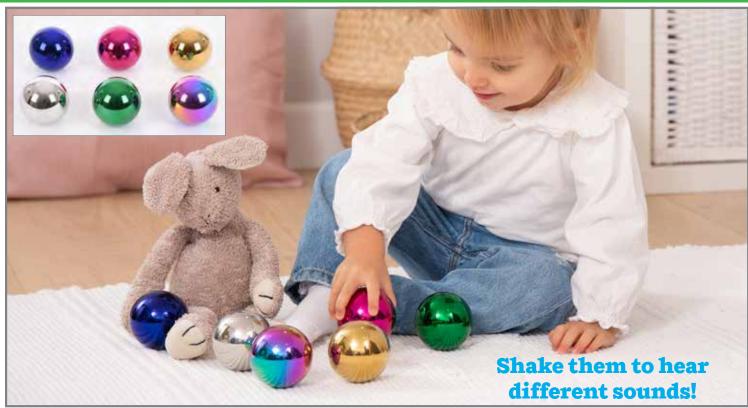

#### tickit Sensory Reflective Color Mystery Balls

OT

Reflective balls in 6 colors: blue, pink, gold, silver, green and color burst. Each ball features different contents, which affect their characteristics when rolled or shaken. Size 2.4" dia.

72265 Set of 6 \$32.99