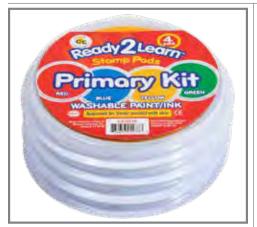

#### ☑ Jumbo Circular Washable Stamp Pads - Primary

4 large stamp pads with colors: red, blue, yellow and green. Size of each ink pad: 5.75" dia.

CE6616 Set of 4 \$23.99