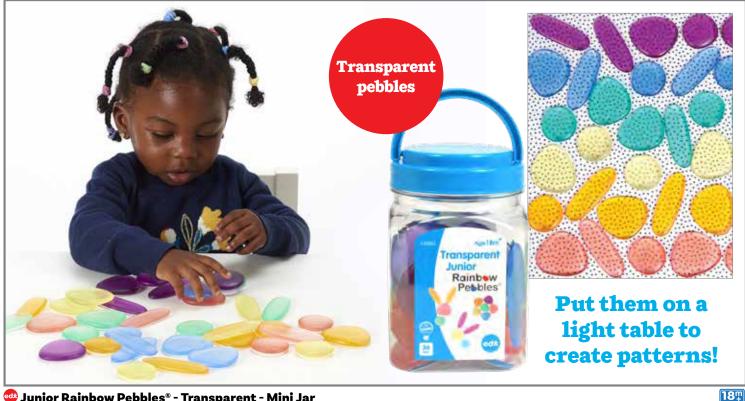

es packaged in a large, plastic storage container with lid. Sizes: 3.4"L x 2.1"W - 1.1"L x 0.75"W. 🛆 (1)

13226 Each \$174.99





🚭 Junior Rainbow Pebbles® Activity Set

Includes 36 Rainbow Pebbles with a warm and grippy feel in 3 sizes and 6 colors: red, orange, yellow, green, blue and purple. Also includes 8 double-sided activity cards. Size range: 2.9"L x 1"W - 1.6"L - 1.5"W.

13209 Each \$32.49



🥶 Junior Rainbow Pebbles® Activity Set - Eco-Friendly 🛛 🕮 Made of Fiber Particulate Composite (FPC), which is an agricultural waste product from rice stems and husks, each pebble has unique markings. Includes 36 Rainbow Pebbles in 3 sizes and 6 colors: blue, green, purple, red, yellow and brown. Includes 8 double-sided activity cards. Sizes: 2.9"L x 1"W - 1.6"L x 1.5"W.

15200 Each \$36.99



🚭 Junior Rainbow Pebbles® - Transparent - Mini Jar

3 sizes and 6 colors: pink, orange, yellow, green, blue and purple. Activity guide included. Sizes: 2.9"L x 1"W - 1.6"L x 1.5"W.

13228 Set of 36





Junior Rainbow Pebbles® - Earth Colors - Mini Jar 3 sizes and 6 colors: blue, green, yellow, orange, gray and maroon. Activity guide included. Sizes: 2.9"L x 1"W - 1.6"L x 1.5"W.

13229 Set of 36 \$21.49



Junior Rainbow Pebbles® - Mini Jar 3 sizes and 6 colors: red, yellow, orange, blue, green and purple.

Activity guide included. Sizes: 2.9"L x 1"W - 1.6"L x 1.5"W. Set of 36 13227 \$21.49

18<sup>m</sup>

# 150 Early Math Pattern Blocks



## 🥯 Pattern Blocks - Plastic

An engaging, proven manipulative for patterns, symmetry, area measurement, fractions and problem-solving. Includes 25