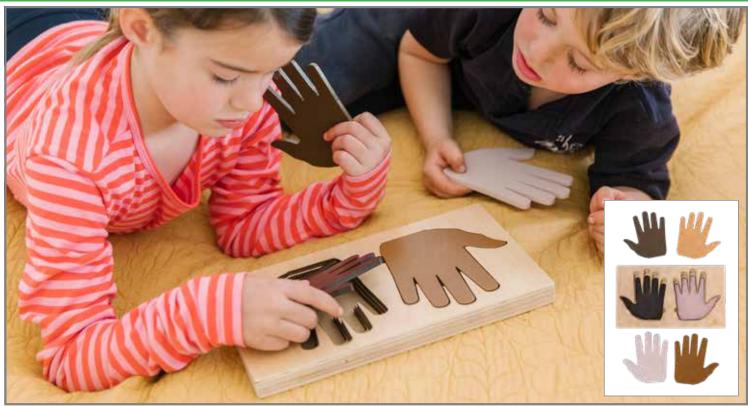

## 🙈 Hand in Hand Puzzle

Wooden puzzle that features a multilevel plywood base and 6 hand-shaped pieces in different skin tones. Place the hands into the baseboard from smallest to largest. Size of base: 11"L x 6.5"W x 0.8"H. Size of smallest piece: 4.5"L x 0.25"W.