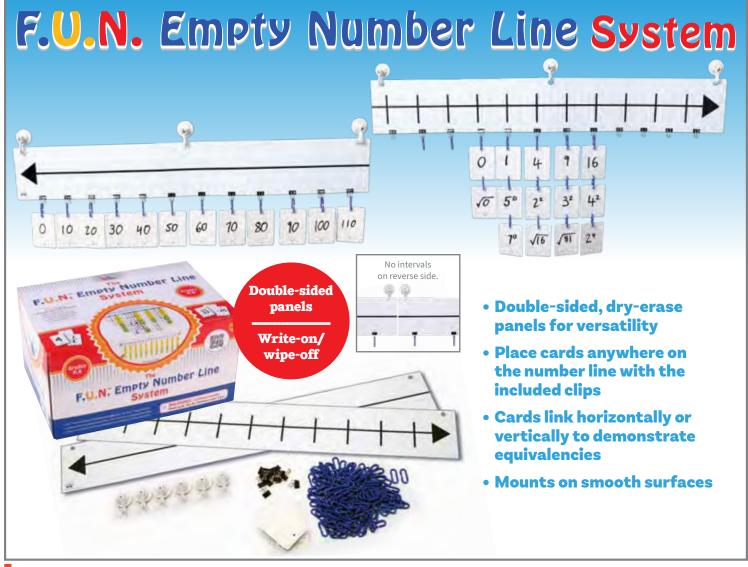

9



## Number Balance Activity Set

Includes 1 Student Math Balance, 20 weights and 10 double-sided activity cards. Size of balance (assembled): 14"L x 5"H.  $\triangle$  (1)

25897 Each \$20.99



### 🚭 Student Math Balance

Teach number concepts and equations with this student-sized number balance beam with numbers on both sides. Includes 1 balance and 20 weights. Size of balance (assembled): 14"L x 5"H. <u>(1)</u>

7698 Each \$9.99



#### Classroom Number Line

Large -20-120 number line that consists of 14 panels, which can be arranged as needed. Printed on heavy card stock for durability. Even numbers are black. Odd numbers are red. Multiples of 5 are noted with a pentagon. Includes number words under corresponding numbers. Size of assembled panels: 37'L x 5.5"H.

7294 Each \$15.99



## F.U.N. Empty Number Line System

Includes 2 double-sided dry erase number line sections, 6 suction cups, 26 binder clips, 150 blue links, 25 blank dry erase cards and user guide. Size of number line sections: 40°L x 6°W. △(1)

7992 Each \$58.99



## 🔽 Student F.U.N. Empty Number Line

This double-sided number line features a write-on/wipe-off surface with a black line on one side and a line with equally spaced intervals marked on the other side. Size: 17.5"L x 1.75"H.

7997 Set of 10 \$13.99



## 🚭 Four Color Plastic Base Ten Set

Brightly colored plastic base ten blocks that are scored on all sides in centimeters. Includes 121 pieces: 100 yellow ones, 10 green rods, 10 blue flats and 1 red decicube block. (1)

10510 Each \$28.99



### 🔤 Place Value Abacus

Match and represent numb