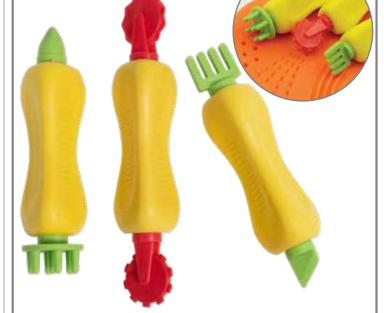

#### 🛂 Palm Dough Rollers - Set 1

Roll patterns in dough or paint. Patterns include raised squares, circles and recessed circles. Size: 3.5"L x 2.9"W x 1.9" dia. △ (1)

\$11.99 CE6671 Set of 3

#### 🛂 Palm Dough Rollers - Set 2

Roll patterns in dough or paint. Patterns include space, flowers and hearts. Size: 3.5"L x 2.9"W x 1.9" dia. <u>∧</u> (1)

CE6672 Set of 3 \$11.99