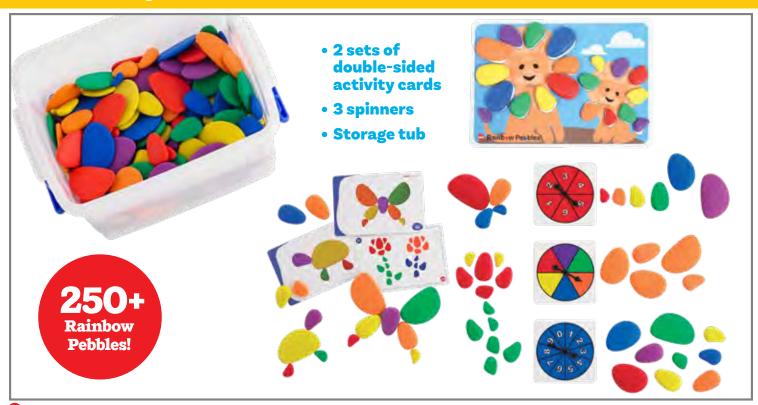

(1)

50126 Each



## 🚭 Rainbow Pebbles®

A best-selling construction, early math and sensory manipulative for improving cognitive abilities. These unique plastic pebble-shaped pieces are smooth, rubbery and warm to touch. They're ideal for sorting, counting, sequencing, stacking and encouraging creativity. Set of 36 Rainbow Pebbles includes 6 sizes in 6 colors: blue, green, red, yellow, orange and purple. Also includes 20 double-sided activity cards. Sizes: 3.4"L x 2.1"W - 1.1"L x 0.75"W. △ (1)

13208 Each \$36.99



#### 🚭 Rainbow Pebbles® Activity Set

Includes 48 Rainbow Pebbles with a warm and grippy feel in 4 sizes and 6 colors: red, orange, yellow, green, blue and purple. Also includes 12 double-sided activity cards. Sizes: 2.1"L x 1.3"W - 1.1"L x 0.75"W. △ (1)

13206 Each \$36.99



#### Rainbow Pebbles® Classroom Set

Includes 252 Rainbow Pebbles with a warm and grippy feel in 6 sizes and 6 colors: red, orange, yellow, green, blue and purple. Also includes 47 double-sided activity cards and 3 spinners and comes packaged in a large, plastic storage container with lid. Sizes: 3.4"L x 2.1"W - 1.1"L x 0.75"W. 🛆 (1)

13226 Each \$174.99





🚭 Junior Rainbow Pebbles® Activity Set

Includes 36 Rainbow Pebbles with a warm and grippy feel in 3 sizes and 6 colors: red, orange, yellow, green, blue and purple. Also includes 8 double-sided activity cards. Size range: 2.9"L x 1"W - 1.6"L - 1.5"W.

13209 Each \$32.49



🥶 Junior Rainbow Pebbles® Activity Set - Eco-Friendly 🛛 🕮 Made of Fiber Particulate Composite (FPC), which is an agricultural waste product from rice stems and h