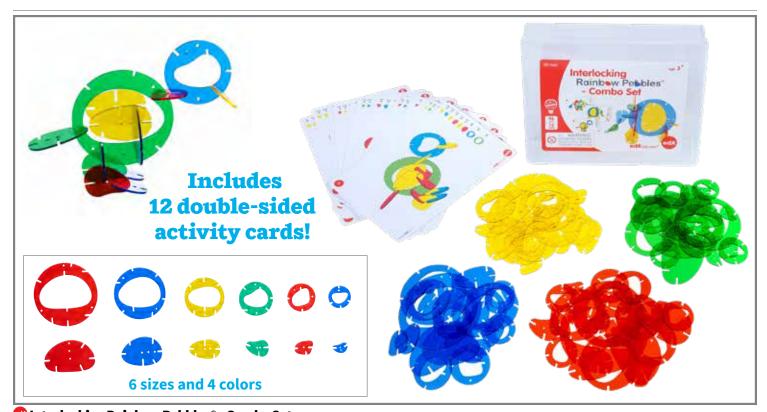

W. △ (1)

22108 **Set of 120** \$16.99



## Transparent Numbers

4 sets of 10 transparent plastic numbers 0-9. Pieces feature raised edges, which are easy to pick up and come in 4 colors: blue, green, red and yellow. Size: 2"H. <u>△ (1)</u>

56504 Set of 40 \$13.49



## Transparent Letters and Numbers

Transparent plastic uppercase letters and numbers: A-Z and 0-9. Pieces feature raised edges, which are easy to pick up and come in 4 colors: blue, green, red and yellow. Size: 2"H. △ (1)

56500 Set of 36 \$13.49



#### 🚭 Interlocking Rainbow Pebbles® - Mini Jar

Tactile manipulatives in 6 colors and shapes that connect together to make dinosaurs, birds, cars, planes and more. Includes 72 pieces and an activity guide. Sizes: 3.5"L x 2.25"W - 1.25"L x 0.9"W. ▲ (1)

50125 Set of 72 \$21.99



## Interlocking Rainbow Pebbles® - Combo Set

\$37.99

Tactile manipulatives in 4 colors and 12 shapes that connect together to make dinosaurs, birds, cars, planes and more. Includes 96 pieces, an activity guide and 12 double-sided activity cards. Sizes: 3.5"L x 2.25"W - 1.25"L x 0.9"W. △ (1)

50126 Each



## 🚭 Rainbow Pebbles®

A best-selling construction, early math and sensory manipulative for improving cognitive abilities. These unique plastic pebble-shaped pieces are smooth, rubbery and warm to touch. They're ideal for sorting, counting, sequencing, stacking and encouraging creativity. Set of 36 Rainbow Pebbles includes 6 sizes in 6 colors: blue, green, red, yellow, orange and purple. Also includes 20 double-sided activity cards. Sizes: 3.4"L x 2.1"W - 1.1"L x 0.75"W. △ (1)

13208