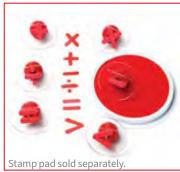

#### 🛂 Giant Stampers - Farm Adventure

Includes a dog, rabbit, rooster, cat, cow, cornstalk, fence, barn, tractor and hay wagon. Size: 1.9"H x 3" dia. <u>(1)</u>

CE6738 Set of 10 \$16.99

\_\_\_\_\_

💹 Jumbo Circular Washable Stamp Pads - \$5.99 ea. Size of ink pad: 5.75" dia.

CE6601 Yellow CE6604 Blue CE6606 Black CE6602 Orange CE6611 Brown CE6607 Purple CE6603 Green CE6605 Red CE6609 Pink