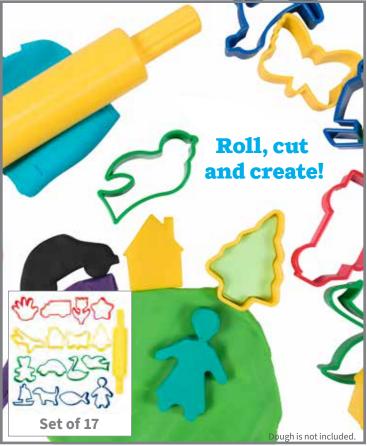

#### Dough Roller and Cutters

Includes a rolling pin and 16 cookie cutters in different shapes. Size of roller: 8.4"L x 1.3"W. Size of person cutter: 3.1"L x 2.25"W x 0.7"H.

CE10114 Set of 17 \$9.99