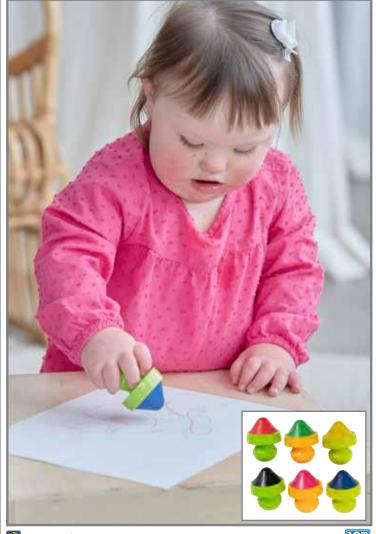

#### 🖺 Easy Grip Crayons

Crayon pieces with ball-shaped plastic handles. 6 colors: red, green, blue, yellow, pink and black. Handle colors may vary. Size: 2.4"H x 1.9" dia.

\$13.99 CE6911 Set of 6 CE6912 Refills Set of 6 \$5.99