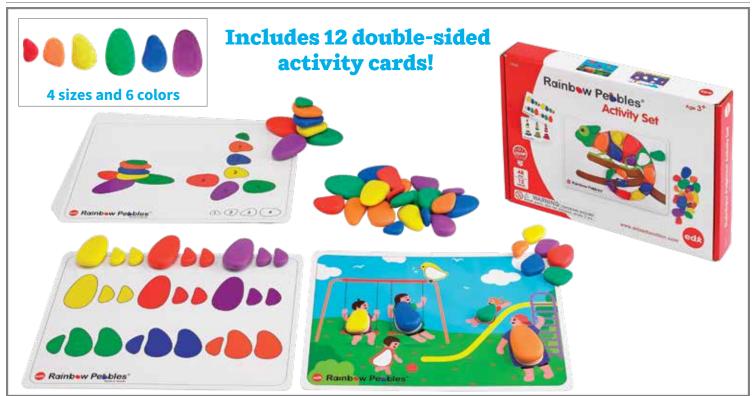

ing Rainbow Pebbles® - Combo Set

\$37.99

Tactile manipulatives in 4 colors and 12 shapes that connect together to make dinosaurs, birds, cars, planes and more. Includes 96 pieces, an activity guide and 12 double-sided activity cards. Sizes: 3.5"L x 2.25"W - 1.25"L x 0.9"W. △ (1)

50126 Each



## 🚭 Rainbow Pebbles®

A best-selling construction, early math and sensory manipulative for improving cognitive abilities. These unique plastic pebble-shaped pieces are smooth, rubbery and warm to touch. They're ideal for sorting, counting, sequencing, stacking and encouraging creativity. Set of 36 Rainbow Pebbles includes 6 sizes in 6 colors: blue, green, red, yellow, orange and purple. Also includes 20 double-sided activity cards. Sizes: 3.4"L x 2.1"W - 1.1"L x 0.75"W. △ (1)

13208 Each \$36.99



#### 🚭 Rainbow Pebbles® Activity Set

Includes 48 Rainbow Pebbles with a warm and grippy feel in 4 sizes and 6 colors: red, orange, yellow, green, blue and purple. Also includes 12 double-sided activity cards. Sizes: 2.1"L x 1.3"W - 1.1"L x 0.75"W. △ (1)

13206 Each \$36.99



#### Rainbow Pebbles® Classroom Set

Includes 252 Rainbow Pebbles with a warm and grippy feel in 6 sizes and 6 colors: red, orange, yellow, green, blue and purple. Also includes 47 double-sided activity cards and 3 spinners and comes packaged in a large, plastic storage container with lid. Sizes: 3.4"L x 2.1"W - 1.1"L x 0.75"W. 🛆 (1)

13226 Each \$174.99





🚭 Junior Rainbow Pebbles® Activity Set

Includes 36 Rainbow Pebbles with a warm and grippy feel in 3 sizes and 6 colors: red, orange, yellow, green, blue and