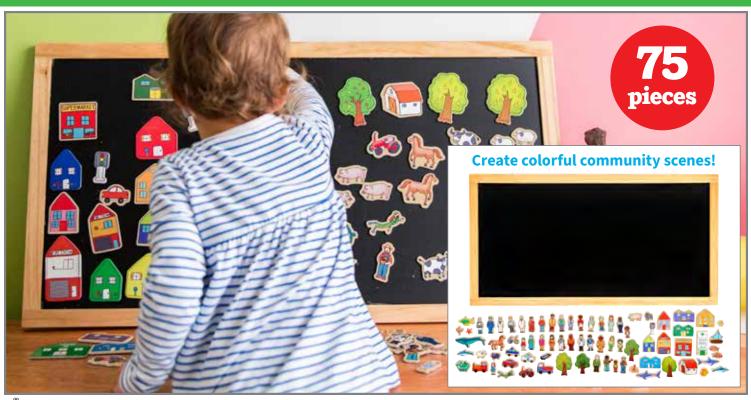

#### 🙉 Tell A Story Magnetic Board

Magnetic board with a painted blackboard surface. Includes an assortment of 75 wooden, town-themed magnets. Size of board: 17.7"L x 33.5"W. Size of smallest magnet: 1.25"L x 1"W. ♠ (1)