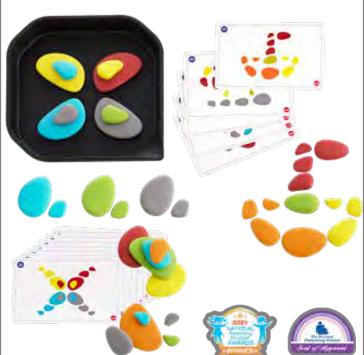

\$34.99 73532 Each

Rlaying with Pebbles

20 pebble-shaped rubberwood pieces with 5 different patterns. Sizes: 1.8"L x 1.6"W x 0.4"H - 3.4"L x 3"W x 0.4"H.

FF498 \$69.99 Set of 20

March Threading Tree

Tree-shaped rubberwood threading board. Includes 8 cotton laces in 4 colors. Thread the colored laces through their corresponding holes. Size of board: 7.9"W x 7.1"H. Size of lace: 15.75"L.