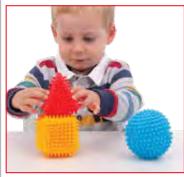

#### 🖺 Paint and Dough Texture Spheres

4 rubber spheres, each with a different pattern: stars and dots, parallel stripes, circles and dots, and multi-sized dots. Size: 2.5" dia.

CE10061 Set of 4 \$13.99