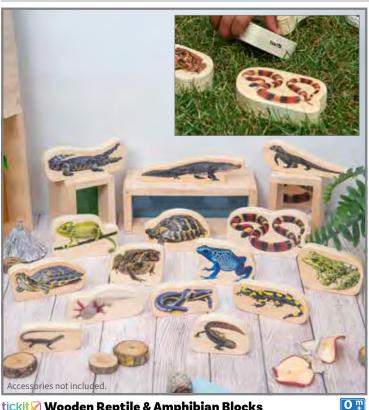

## tickit Wooden Reptile & Amphibian Blocks

Thick basswood double-sided blocks with real images of reptiles and amphibians from different environments. Sizes: 4.6"L x 2.8"H - 2.8"L x 1.9"H. All blocks: 0.6"D.