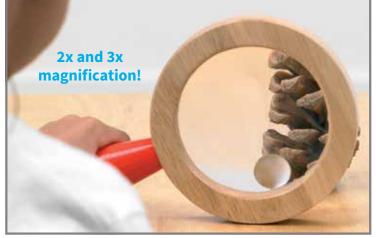

## tickit **Easy Hold Magnifier**

Rubberwood frame with easy-to-grip handles enclosing a magnifying lens with 3x magnification and insert lens with 5x magnification. Size of frame: 7.25"L x 4.5"W. Size of lens: 3.2" dia.

73363 Each \$10.99