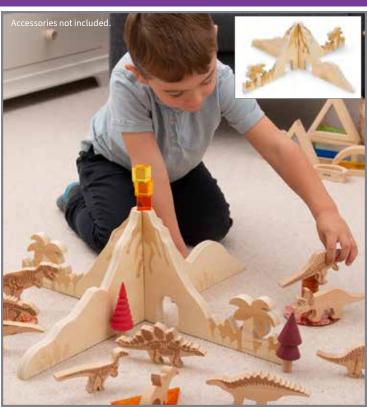

# Travel back in time for a Prehistoric playdate!

\* Triceratops Activity Wall Panels 🛆 🕦 SW400039

Set of 3 Panels \$179.99

See page 94

#### Triceratops Activity Wall Panels

Set of 3 triceratops-themed activity panels, each with their own pre-drilled holes. Contains 8 different activities including horn clacker, twistable eye with different emotions, xylophone, mini cymbal, interlocking cogs with flower spinner and bead wheel, slider maze with 5 peekaboo eggs, wire bead maze with launch lever, and standard wire bead maze. Size of assembled triceratops: 55"L x 24"H.

SW400039 Set of 3 Panels \$179.99