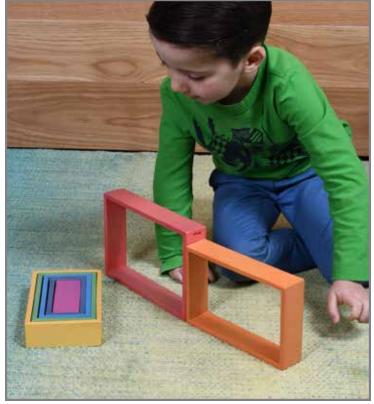

#### tickit Natural Architect Panels

Beechwood panels in 4 shapes (arches, rectangles, squares and triangles) and 6 sizes, designed to complement our Wooden Rainbow Architect range. Pieces feature smooth surfaces and rounded edges. Size of largest arch is 6"L x 3"W; size of largest rectangle is 8.9"L x 6.1"W; size of largest square is 6.1"W; size of largest triangle is 12"L x 6"W.

73436

Set of 24

\$74.99

Set of 84 smooth beechwood pieces includes 7 of each: 2.8" dia. rings, 2.2" dia. rings, 1.9" dia. rings, 1.6"W cubes, 2"W cubes, 2.4" dia. disks, 1.6"W semispheres, 1.9" dia. balls, 3.6"W bowls, 1.4"H spools, 4"H figures and 2"H spinning toys. Drawstring storage bag included.