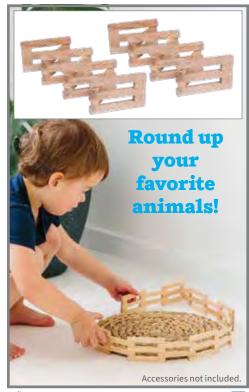

FF462 Set of 15 \$59.99

Smooth pinewood folding fences, which feature hidden child-proof pins. Size: 18.25"L x 2"H.

FF920 Set of 4 \$24.99