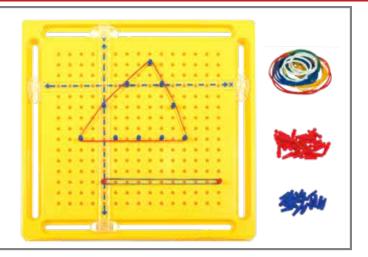

ting board and instructions. 1-4 players. Grades: 4-9. Size of domino: 2.9"L x 1.4"W.

4519 Each \$12.99



#### Discount

A simulation game where players gain experience determining percentage and fractional discounts using a calculator, rounding, making correct payments and change, keeping accurate financial records, and reconciling accounts with cash on hand. Includes game board; financial record pad; appliance, clothing and furniture cards; currency; 4 pawns; and instructions. 2-4 players. Grades: 5+. <u>(1)</u>

4540 Each \$27.99



## 🌄 Decimal Flash Cards

Includes 105 double-sided cards with activity and game suggestions to help understand numeric order and comparing fractions and decimals. 3 levels of difficulty. Size:  $6.25^{\circ}L \times 3.75^{\circ}W$ .

8658 Each \$12.99





## 🌄 X-Y Coordinate Peg Board

This 15 x 15-hole peg board features a sliding X and Y axis to help students understand coordinate graphing. Includes plastic peg board, 50 pegs (25 blue and 25 red) and an assortment of rubber bands. Size of peg board: 9.8"W. (1)

7731 Each \$10.99



#### Centimeter Grid Dry Erase Board

Double-sided plastic dry erase boards with centimeter grid on one side and blank on the reverse side. Size: 12"L x 9"W.

7856 Set of 10 \$19.99



#### X-Y Axis Dry Erase Grid Boards

Double-sided plastic dry erase boards with an X-Y axes grid on one side and blank on the reverse side. Size: 12"L x 9"W.

7854 Set of 10 \$16.99



## X-Y Axis Stamp

Wooden stamp with a handle and rubber imprint of an X-Y axis. Size: 3"L x 3.1"W x 2.25"H.

CE927 Each \$7.9



#### Numeracy